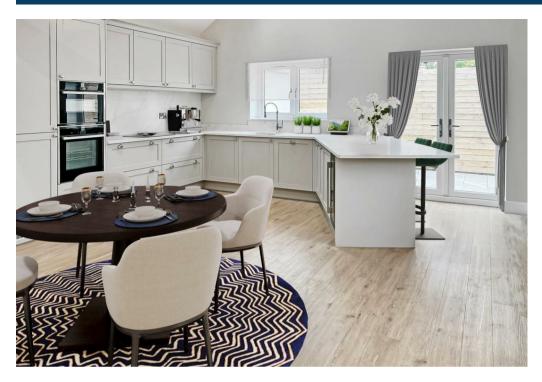

With all the accommodation arranged over the ground floor, this home includes a stunning standard of specification and quality delivered throughout with a superb

kitchen/dining/sitting room which showcases an impressive country style shaker kitchen with a range of the high end Neff appliances, integrated induction hob, integrated fridge / freezer, built-in wine fridge, premium quartz work tops all come as standard. Also, consisting of an impressive utility room. There are two good sized bedrooms and family bathroom. The home also enjoys a flush access on to the rear garden and patio area.

\*Please note Internal photographs are virtual images of the show home which has not yet been released\*

Services: Mains Gas, Electricity & Water & Sewerage will be supplied to the property (No tests have been carried out, therefore, we are unable to confirm connection).