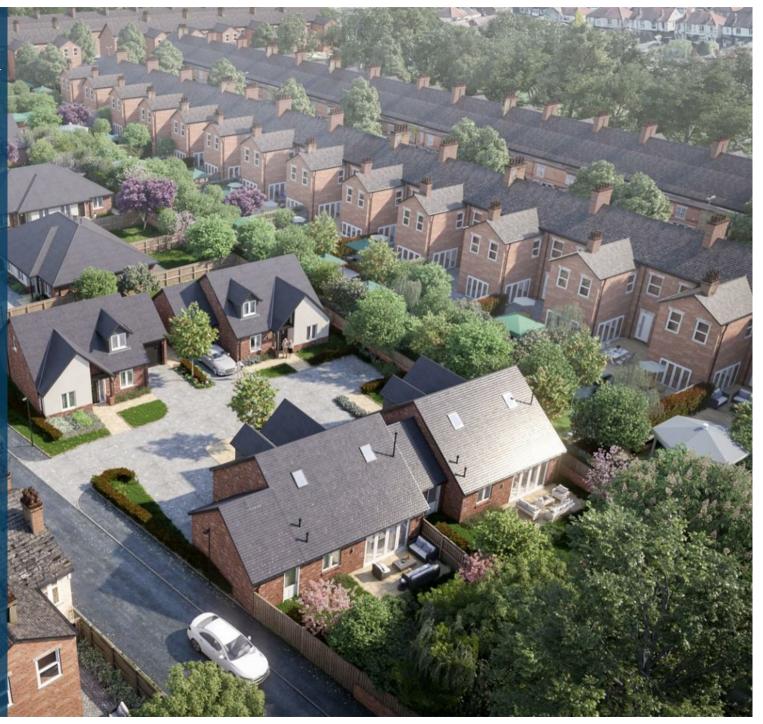

## **Property Description**

Hawksley Rise is a stunning private gated development of new contemporary Bungalows and Dormer Bungalows tucked away in a quiet cul-de-sac, just off the Leicester Road and conveniently located within close proximity to Hinckley town centre.