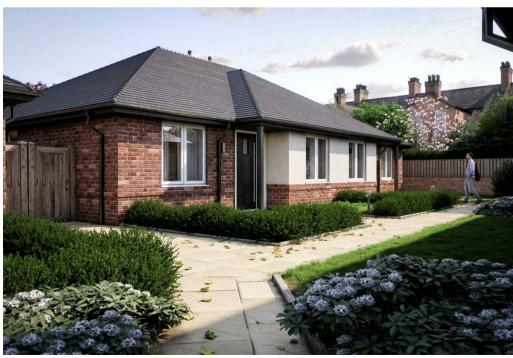

## **Property Description**

Hawksley Rise is a stunning private gated development of new contemporary Bungalows and Dormer Bungalows tucked away in a quiet cul-de-sac, just off the Leicester Road and conveniently located within close proximity to Hinckley town centre.

These attractive two and three bedroom bungalows have all been sympathetically designed to an exceptional build standard of quality and high specification as standard throughout.

Plot 6, The Thomas, named after the original co-designer and engineer of the original Water Tower structure which at the heart of the development, is a delightful two double bedroom bungalow with attractive landscaped gardens.

A truly magnificent development of homes and with a stunning show home to get a real sense of how your new home will really look.

\*\*Please speak with Loveitts agent for further information on choices of kitchen, handles, flooring, wall tile and upgrades (subject to build timetable)\*\*