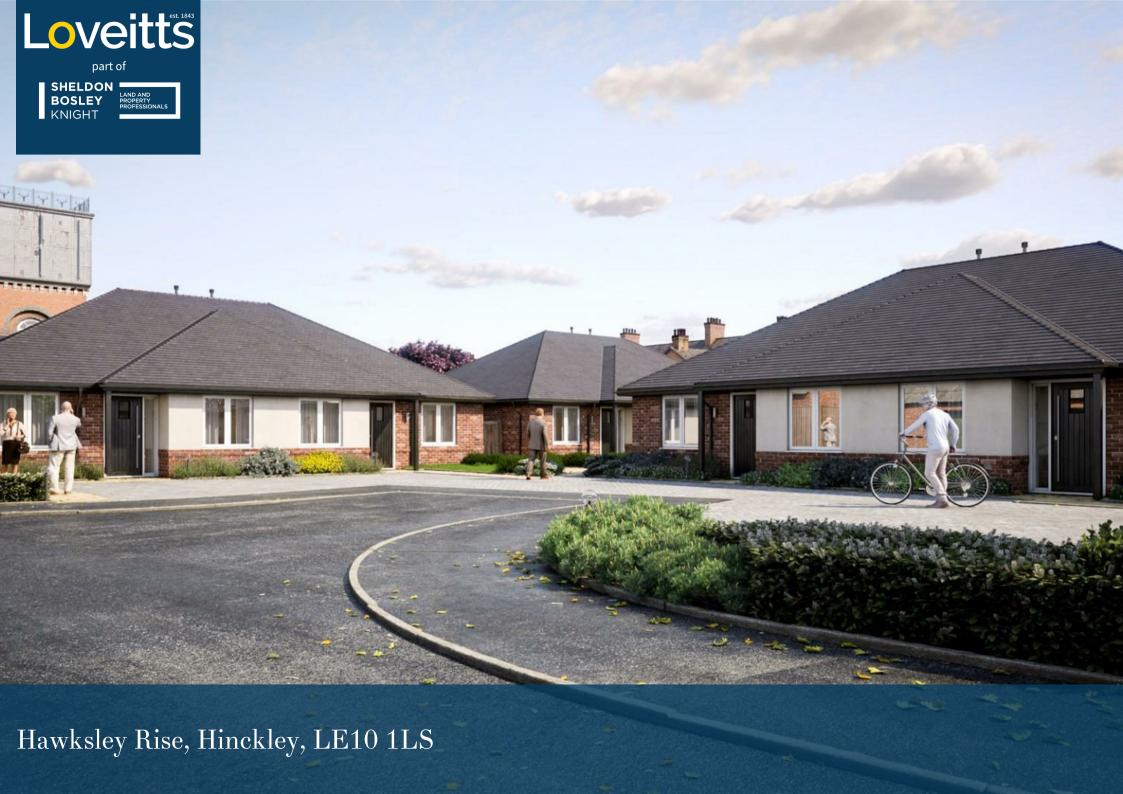

## **Property Description**

Hawksley Rise is a stunning private gated development of new contemporary Bungalows and Dormer Bungalows tucked away in a quiet cul-de-sac, just off the Leicester Road and conveniently located within close proximity to Hinckley town centre.

These attractive two and three bedroom bungalows have all been sympathetically designed to an exceptional build standard of quality and high specification as standard throughout.

Plot 6, The Thomas, named after the original co-designer and engineer of the original Water Tower structure which at the heart of the development, is a delightful two double bedroom bungalow with attractive landscaped gardens.