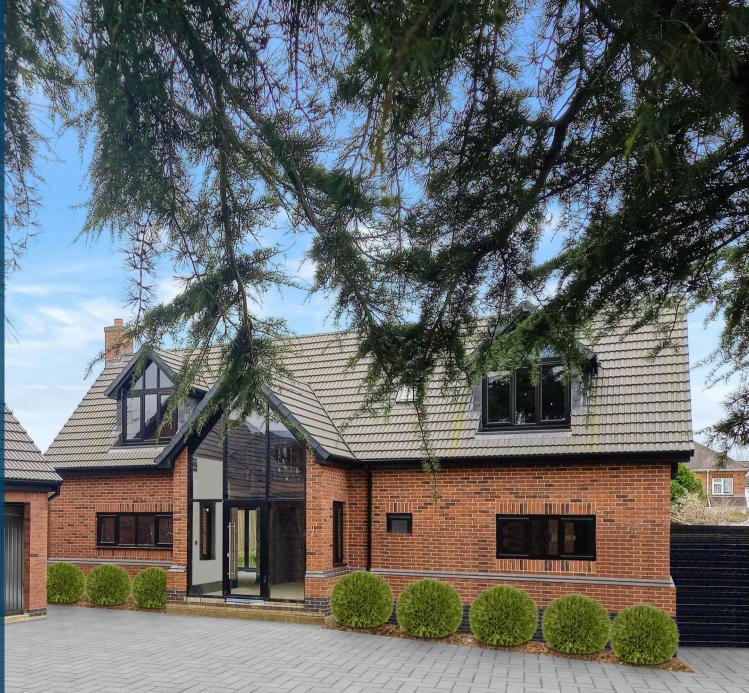

### Property Description

A TRUELY IMPRESSIVE, CONTEMPORARY GRAND DESIGN, BRAND NEW 4 BEDROOM DETACHED HOME, SET WITHIN THE SOUGHT AFTER LOCATION OF BURBAGE. Merrifield Gardens offers a fantastic 4 bedroom detached home with a double garage. Viewing is highly recommended to fully appreciate this massively impressive property.

The superior quality of this home is shown in the high specification and finishing touches which include, Bespoke fitted kitchen, Quartz worktops, integrated appliances, flooring throughout, underfloor heating to ground floor, built-in wardrobes to Bedroom 1, video cameras and PIR exterior lighting to the front and rear of property and a Ring Doorbell - to name but a few of the fabulous finishes. This homes comprises: a grand, spacious and bright hallway with gallery landing above, open plan living with beautifully fitted kitchen/diner/living to the rear with Bi-fold doors to two elevations opening out to the larger than average rear garden, utility, separate lounge, downstairs cloaks/shower room to Bedroom 4 with built-in vanity unit, four good sized bedrooms, two further with en-suites, modern high specification family bathroom with built in vanity unit. To the rear is an impressive larger than average turfed garden including a good sized patio area and comes with a double garage.