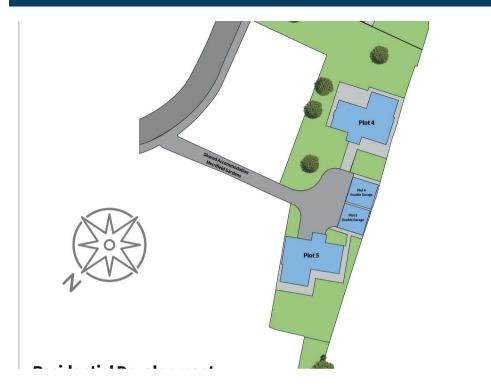

out to the larger than average rear garden, utility, separate lounge, downstairs cloaks/shower room to Bedroom 4 with built-in vanity unit, four good sized bedrooms, two further with en-suites, modern high specification family bathroom with built in vanity unit. To the rear is an impressive larger than average turfed garden including a good sized patio area and comes with a double garage.

The desirable Burbage location provides an excellent range of everyday amenities together with a variety of shops, public houses, primary schools and secondary school, also with great motorway networks links to the A46, M69, M6 & M1.

Services: Mains Gas, Electricity, Water and Sewerage will be supplied to the property (No tests have been carried out, therefore, we are unable to confirm connection).





## Key Features

- OPEN DAY COMING SOON - REGISTER YOUR INTEREST -BY APPOINTMENT ONLY
- BRAND NEW FOUR BEDROOM DETACHED HOME
- LARGE REAR GARDEN
- SOUGHT AFTER LOCATION
- DOUBLE GARAGE
- GALLERY LANDING
- KITCHEN/DINING/LIVING AREA WITH BI FOLD DOORS TO TWO ELEVATIONS
- SEPARATE LOUNGE
- QUARTZ WORKTOP
- GREAT MOTORWAY NETWORK
  LINKS

### £710,000