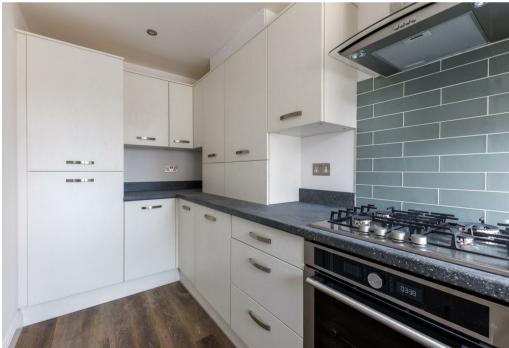

## Property Description

\*\*\* LAST TWO BEDROOM REMAINING\*\*\* A STUNNING, 2 BEDROOM BRAND NEW HOME SET WITHIN A SEMI-RURAL LOCATION OFF PLOUGH HILL ROAD, NUNEATON. The Birch, at Fletcher's Gate, Galley Common comprises: beautifully fitted kitchen/diner with integrated appliances and flooring. Lounge/diner to the rear with patio doors opening out to the rear garden; downstairs cloaks with built in vanity unit; two double bedrooms; modern part tiled, high specification family bathroom. To the rear and side is a generous turfed garden including a good sized patio area.

## Key Features

- \*\*\*LAST TWO BEDROOM REMAINING\*\*\*
- NO STAMP DUTY TO PAY FOR FIRST TIME BUYERS!!
- OPEN PLAN KITCHEN/DINER WITH INTEGRATED APPLIANCES
- 2 DOUBLE BEDROOMS
- UNIQUE SMALL
  DEVELOPMENT OF ONLY 10
  HOMES.
- BUILT TO A HIGH STANDARD AND SPECIFICATION
- PRIVATE CUL DE SAC IN POPULAR LOCATION
- UNDERFLOOR HEATING TO GROUND FLOOR
- OFF ROAD PARKING
- NOW AVAILABLE TO VIEW -MAKE YOUR APPOINTMENT TODAY!