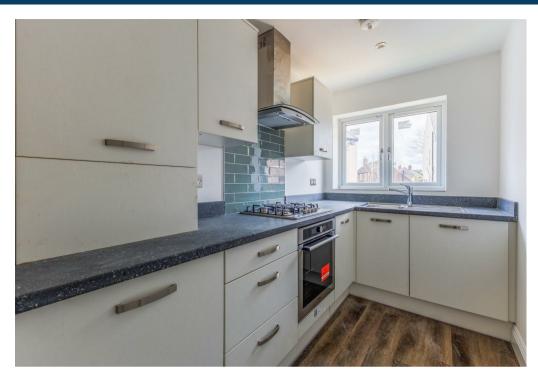

## Property Description

\*\*\* LAST TWO BEDROOM REMAINING\*\*\* A STUNNING, 2 BEDROOM BRAND NEW HOME SET WITHIN A SEMI-RURAL LOCATION OFF PLOUGH HILL ROAD, NUNEATON. The Birch, at Fletcher's Gate, Galley Common comprises: beautifully fitted kitchen/diner with integrated appliances and flooring. Lounge/diner to the rear with patio doors opening out to the rear garden; downstairs cloaks with built in vanity unit; two double bedrooms; modern part tiled, high specification family bathroom. To the rear and side is a generous turfed garden including a good sized patio area.