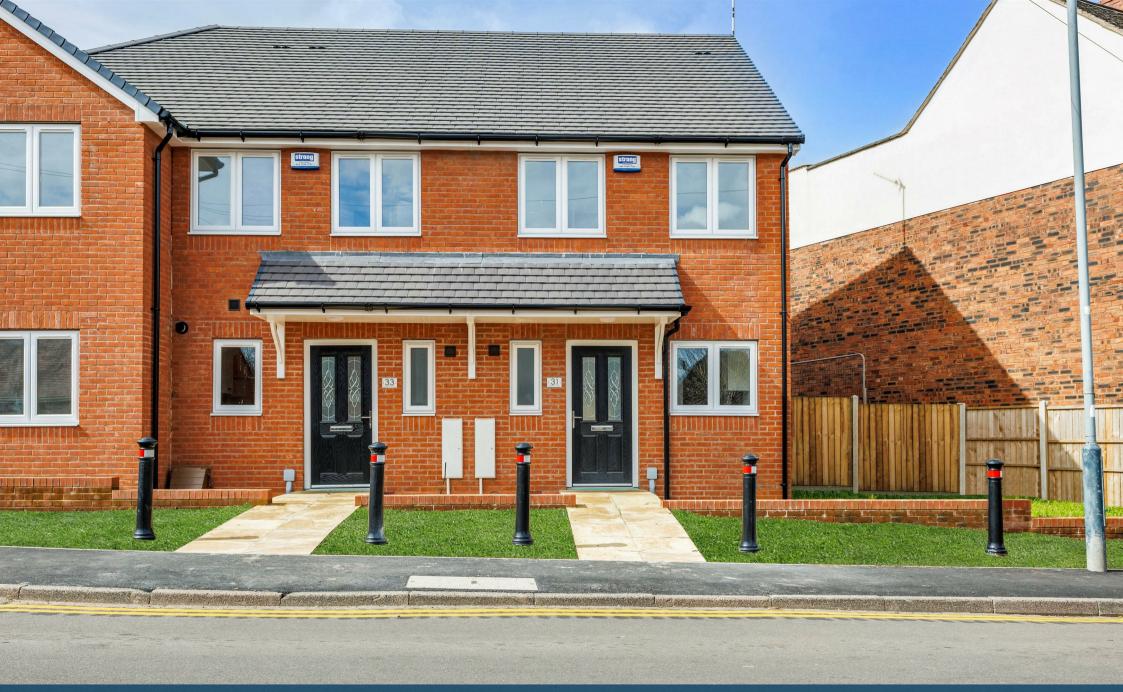

## Property Description

\*\*\* LAST TWO BEDROOM REMAINING\*\*\* A STUNNING, 2 BEDROOM BRAND NEW HOME SET WITHIN A SEMI-RURAL LOCATION OFF PLOUGH HILL ROAD, NUNEATON. The Birch, at Fletcher's Gate, Galley Common comprises: beautifully fitted kitchen/diner with integrated appliances and flooring. Lounge/diner to the rear with patio doors opening out to the rear garden; downstairs cloaks with built in vanity unit; two double bedrooms; modern part tiled, high specification family bathroom. To the rear and side is a generous turfed garden including a good sized patio area.

An ideal first home, the Birch is a beautiful part of the prestigious Fletcher's Gate development, with 2 parking spaces included.

Nearby to Fletcher's Gate are Galley Common Primary School (0.1 miles), Hartshill Secondary School (0.8 miles) and Cheeky Monkey's nursery (0.1 miles). There is a wide range of local shops including the fantastic Triple A Food Hall on Coleshill Road and a number of convenience stores. Major supermarkets are located a short drive away in Nuneaton town centre.