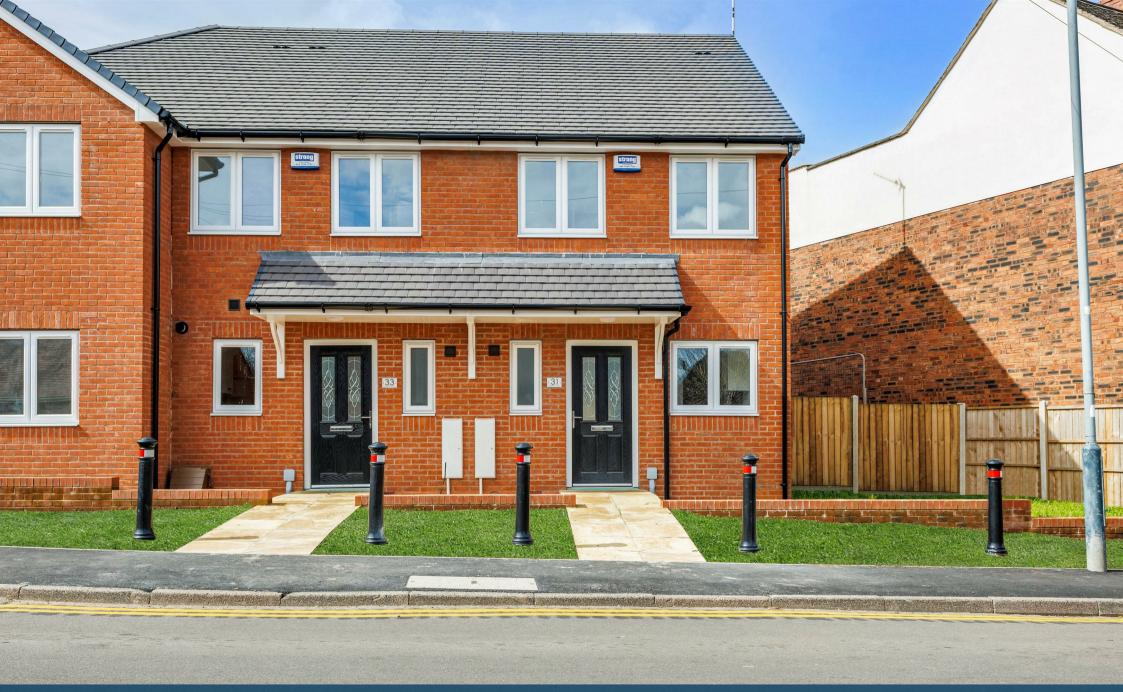

## Property Description

A STUNNING, 2 BEDROOM BRAND NEW HOME SET WITHIN A SEMI-RURAL LOCATION OFF PLOUGH HILL ROAD, NUNEATON. The Birch, at Fletcher's Gate, Galley Common comprises: beautifully fitted kitchen/diner with integrated appliances and flooring. Lounge/diner to the rear with patio doors opening out to the rear garden; downstairs cloaks with built in vanity unit; two double bedrooms; modern part tiled, high specification family bathroom. To the rear and side is a generous turfed garden including a good sized patio area.

An ideal first home, the Birch is a beautiful part of the prestigious Fletcher's Gate development, with 2 parking spaces included.

Nearby to Fletcher's Gate are Galley Common Primary School (0.1 miles), Hartshill Secondary School (0.8 miles) and Cheeky Monkey's nursery (0.1 miles). There is a wide range of local shops including the fantastic Triple A Food Hall on Coleshill Road and a number of convenience stores. Major supermarkets are located a short drive away in Nuneaton town centre.