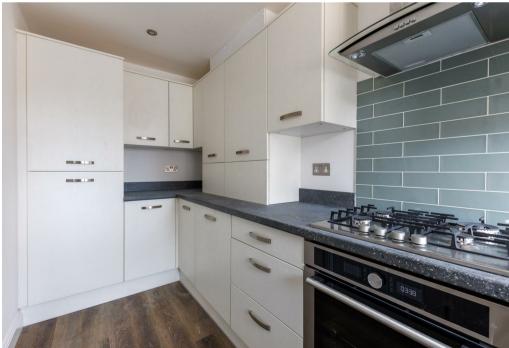

## Property Description

A STUNNING, 2 BEDROOM BRAND NEW HOME SET WITHIN A SEMI-RURAL LOCATION OFF PLOUGH HILL ROAD, NUNEATON. The Birch, at Fletcher's Gate, Galley Common comprises: beautifully fitted kitchen/diner with integrated appliances and flooring. Lounge/diner to the rear with patio doors opening out to the rear garden; downstairs cloaks with built in vanity unit; two double bedrooms; modern part tiled, high specification family bathroom. To the rear and side is a generous turfed garden including a good sized patio area.

## Key Features

- \*\*\*NEW YEAR, NEW HOME!!!\*\*\*
- NO STAMP DUTY TO PAY FOR FIRST TIME BUYERS!!
- OPEN PLAN KITCHEN/DINER WITH INTEGRATED APPLIANCES
- 2 DOUBLE BEDROOMS
- UNIQUE SMALL
  DEVELOPMENT OF ONLY 10
  HOMES.
- BUILT TO A HIGH STANDARD AND SPECIFICATION
- PRIVATE CUL DE SAC IN POPULAR LOCATION
- UNDERFLOOR HEATING TO GROUND FLOOR
- OFF ROAD PARKING
- NOW AVAILABLE TO VIEW -MAKE YOUR APPOINTMENT TODAY!