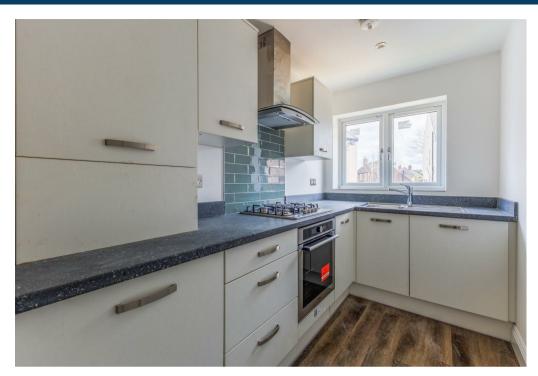

## Property Description

A STUNNING, 2 BEDROOM BRAND NEW HOME SET WITHIN A SEMI-RURAL LOCATION OFF PLOUGH HILL ROAD, NUNEATON. The Birch, at Fletcher's Gate, Galley Common comprises: beautifully fitted kitchen/diner with integrated appliances and flooring. Lounge/diner to the rear with patio doors opening out to the rear garden; downstairs cloaks with built in vanity unit; two double bedrooms; modern part tiled, high specification family bathroom. To the rear and side is a generous turfed garden including a good sized patio area.