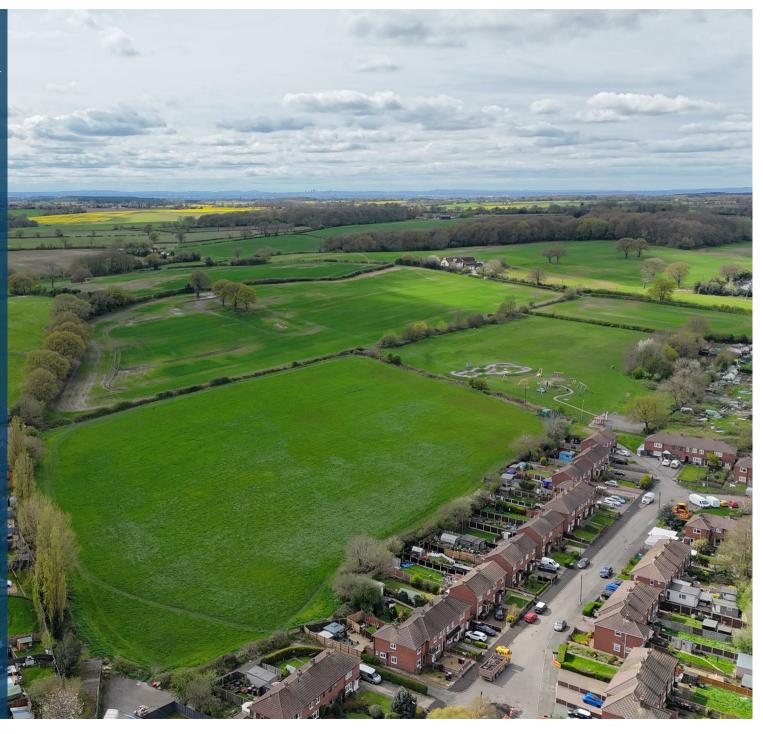

An ideal first home, the Birch is a beautiful part of the prestigious Fletcher's Gate development, with 2 parking spaces included.

Nearby to Fletcher's Gate are Galley Common Primary School (0.1 miles), Hartshill Secondary School (0.8 miles) and Cheeky Monkey's nursery (0.1 miles). There is a wide range of local shops including the fantastic Triple A Food Hall on Coleshill Road and a number of convenience stores. Major supermarkets are located a short drive away in Nuneaton town centre.