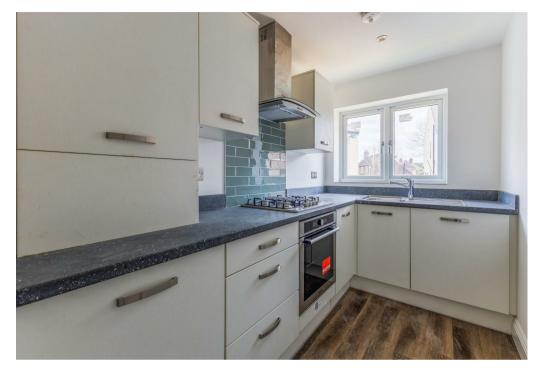

## Property Description

A STUNNING, 2 BEDROOM BRAND NEW HOME SET WITHIN A SEMI-RURAL LOCATION OFF PLOUGH HILL ROAD, NUNEATON. The Birch, at Fletcher's Gate, Galley Common comprises: beautifully fitted kitchen/diner with integrated appliances and flooring. Lounge/diner to the rear with patio doors opening out to the rear garden; downstairs cloaks with built in vanity unit; two double bedrooms; modern part tiled, high specification family bathroom. To the rear and side is a generous turfed garden including a good sized patio area.

## Key Features

- BUILT AND READY TO MOVE IN!!
- NO STAMP DUTY TO PAY FOR FIRST TIME BUYERS!!
- OPEN PLAN KITCHEN/DINER WITH INTEGRATED APPLIANCES
- 2 DOUBLE BEDROOMS
- UNIQUE SMALL
  DEVELOPMENT OF ONLY 10
  HOMES.
- BUILT TO A HIGH STANDARD
  AND SPECIFICATION
- PRIVATE CUL DE SAC IN POPULAR LOCATION
- UNDERFLOOR HEATING TO GROUND FLOOR
- OFF ROAD PARKING
- NOW AVAILABLE TO VIEW -MAKE YOUR APPOINTMENT TODAY!