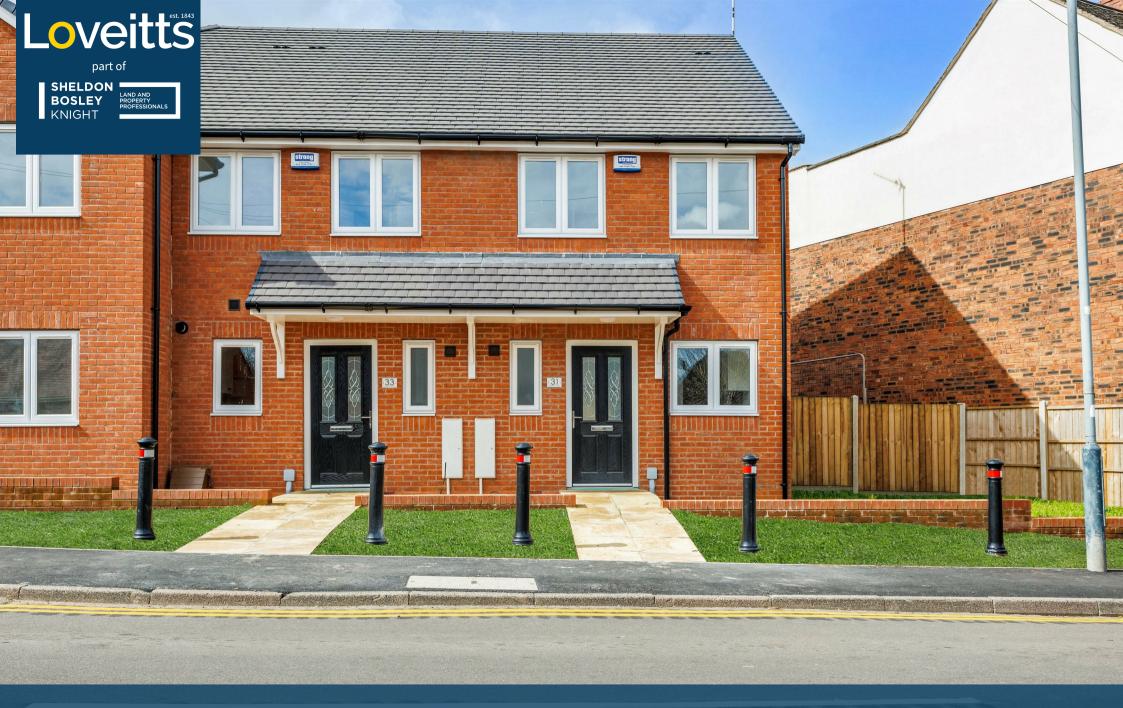

## Property Description

A STUNNING, 2 BEDROOM BRAND NEW HOME SET WITHIN A SEMI-RURAL LOCATION OFF PLOUGH HILL ROAD, NUNEATON. The Birch, at Fletcher's Gate, Galley Common comprises: beautifully fitted kitchen/diner with integrated appliances and flooring. Lounge/diner to the rear with patio doors opening out to the rear garden; downstairs cloaks with built in vanity unit; two double bedrooms; modern part tiled, high specification family bathroom. To the rear and side is a generous turfed garden including a good sized patio area.

## Key Features

- BUILT AND READY TO MOVE IN!!
- NO STAMP DUTY TO PAY FOR FIRST TIME BUYERS!!
- OPEN PLAN KITCHEN/DINER WITH INTEGRATED APPLIANCES
- 2 DOUBLE BEDROOMS
- UNIQUE SMALL
  DEVELOPMENT OF ONLY 10
  HOMES.
- BUILT TO A HIGH STANDARD
  AND SPECIFICATION
- PRIVATE CUL DE SAC IN POPULAR LOCATION
- UNDERFLOOR HEATING TO GROUND FLOOR
- OFF ROAD PARKING
- NOW AVAILABLE TO VIEW -MAKE YOUR APPOINTMENT TODAY!