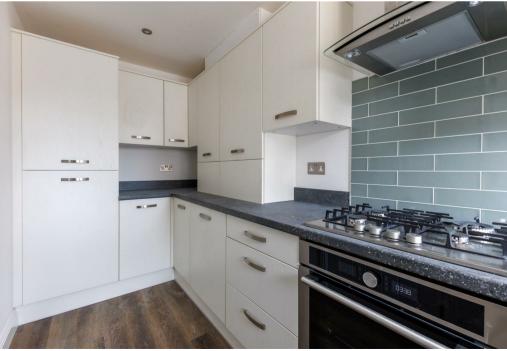

## Property Description

A STUNNING, 2 BEDROOM BRAND NEW HOME SET WITHIN A SEMI-RURAL LOCATION OFF PLOUGH HILL ROAD, NUNEATON. The Birch, at Fletcher's Gate, Galley Common comprises: beautifully fitted kitchen/diner with integrated appliances and flooring. Lounge/diner to the rear with patio doors opening out to the rear garden; downstairs cloaks with built in vanity unit; two double bedrooms; modern part tiled, high specification family bathroom. To the rear and side is a generous turfed garden including a good sized patio area.

## Key Features

- BUILT AND READY TO MOVE IN!!
- NO STAMP DUTY TO PAY FOR FIRST TIME BUYERS!!
- OPEN PLAN KITCHEN/DINER WITH INTEGRATED APPLIANCES
- 2 DOUBLE BEDROOMS
- UNIQUE SMALL
  DEVELOPMENT OF ONLY 10
  HOMES.
- BUILT TO A HIGH STANDARD
  AND SPECIFICATION
- PRIVATE CUL DE SAC IN POPULAR LOCATION
- UNDERFLOOR HEATING TO GROUND FLOOR
- OFF ROAD PARKING
- NOW AVAILABLE TO VIEW -MAKE YOUR APPOINTMENT TODAY!