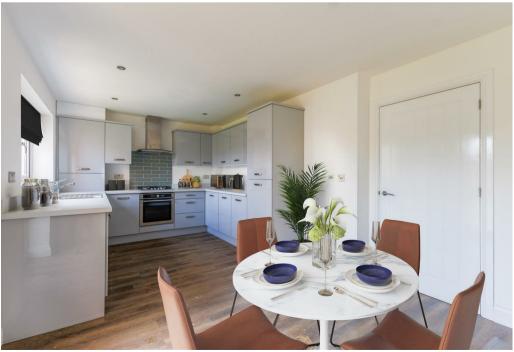

## Property Description

A FABULOUS, 4 BEDROOM, DETACHED, BRAND NEW HOME SET WITHIN A SEMI-RURAL LOCATION OFF PLOUGH HILL ROAD, NUNEATON. The Maple, at Fletcher's Gate, Galley Common comprises: a fully equipped fitted kitchen diner with integrated appliances and flooring with patio doors opening out to the rear garden; large family lounge: downstairs cloaks with vanity unit; unique area for coat and shoe storage; stairs rising to first floor landing; two good sized double bedrooms one with en-suite bathroom; two further bedrooms; high specification family bathroom and a handy storage cupboard off the spacious landing. This property also benefits from a much larger than average rear garden which can be made into 2 zones for relaxing and playing. The rear garden is turfed with a spacious patio area also.