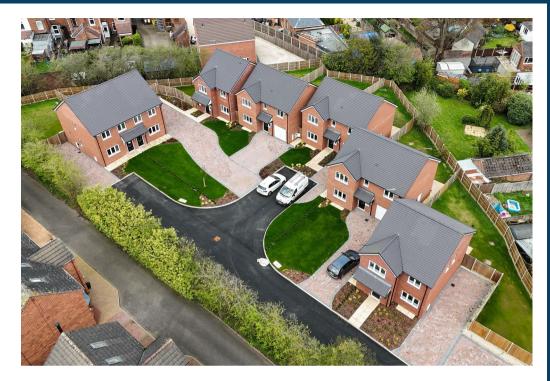

## Property Description

A FABULOUS, 4 BEDROOM, DETACHED, BRAND NEW HOME SET WITHIN A SEMI-RURAL LOCATION OFF PLOUGH HILL ROAD, NUNEATON. The Maple, at Fletcher's Gate, Galley Common comprises: a fully equipped fitted kitchen diner with integrated appliances and flooring with patio doors opening out to the rear garden; large family lounge: downstairs cloaks with vanity unit; unique area for coat and shoe storage; stairs rising to first floor landing; two good sized double bedrooms one with en-suite bathroom; two further bedrooms; high specification family bathroom and a handy storage cupboard off the spacious landing. This property also benefits from a much larger than average rear garden which can be made into 2 zones for relaxing and playing. The rear garden is turfed with a spacious patio area also.

An ideal family home, The Maple is a beautiful part of the prestigious Fletcher's Gate development. With own driveway included.

Nearby to Fletcher's Gate are Galley Common Primary School (0.1 miles), Hartshill Secondary School (0.8 miles) and Cheeky Monkey's nursery (0.1 miles). There are a wide range of local shops including the fantastic Triple A Food Hall on Coleshill Road and a number of convenience stores. Major supermarkets are located a short drive away in Nuneaton town centre.

## **Key Features**

- \*\*\*\*LAST FEW HOMES
  REMAINING DON'T MISS
  OUT\*\*\*
- BRAND NEW 4 BEDROOM DETACHED HOME
- OPEN PLAN KITCHEN/DINER WITH INTEGRATED APPLIANCES
- 4 BEDROOMS MASTER WITH ENSUITE
- UNIQUE SMALL
  DEVELOPMENT OF ONLY 10
  HOMES
- BUILT TO A HIGH STANDARD
  AND SPECIFICATION
- PRIVATE CUL DE SAC IN POPULAR LOCATION
- UNDERFLOOR HEATING TO GROUND FLOOR
- DRIVEWAY FOR PARKING
- NOW AVAILABLE TO VIEW -BOOK YOUR APPOINTMENT TODAY!