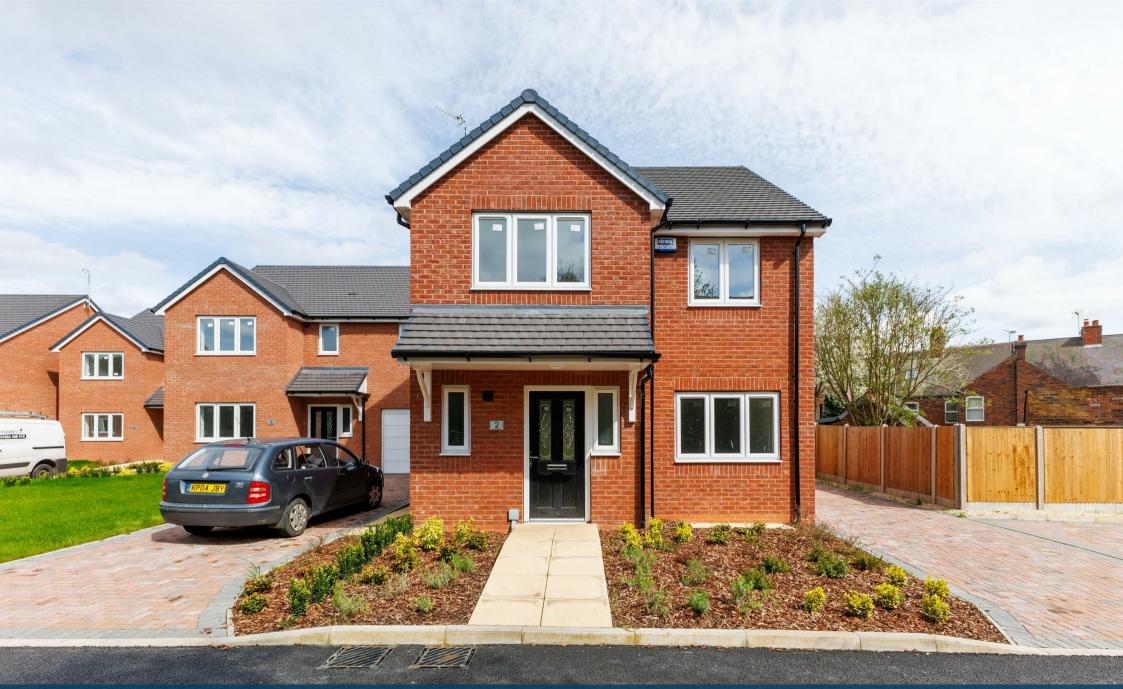

## Property Description

A FABULOUS, 4 BEDROOM, DETACHED, BRAND NEW HOME SET WITHIN A SEMI-RURAL LOCATION OFF PLOUGH HILL ROAD, NUNEATON. The Maple, at Fletcher's Gate, Galley Common comprises: a fully equipped fitted kitchen diner with integrated appliances and flooring with patio doors opening out to the rear garden; large family lounge: downstairs cloaks with vanity unit; unique area for coat and shoe storage; stairs rising to first floor landing; two good sized double bedrooms one with en-suite bathroom; two further bedrooms; high specification family bathroom and a handy storage cupboard off the spacious landing. This property also benefits from a much larger than average rear garden which can be made into 2 zones for relaxing and playing. The rear garden is turfed with a spacious patio area also.

An ideal family home, The Maple is a beautiful part of the prestigious Fletcher's Gate development. With own driveway included.

Nearby to Fletcher's Gate are Galley Common Primary School (0.1 miles), Hartshill Secondary School (0.8 miles) and Cheeky Monkey's nursery (0.1 miles). There are a wide range of local shops including the fantastic Triple A Food Hall on Coleshill Road and a number of convenience stores. Major supermarkets are located a short drive away in Nuneaton town centre.