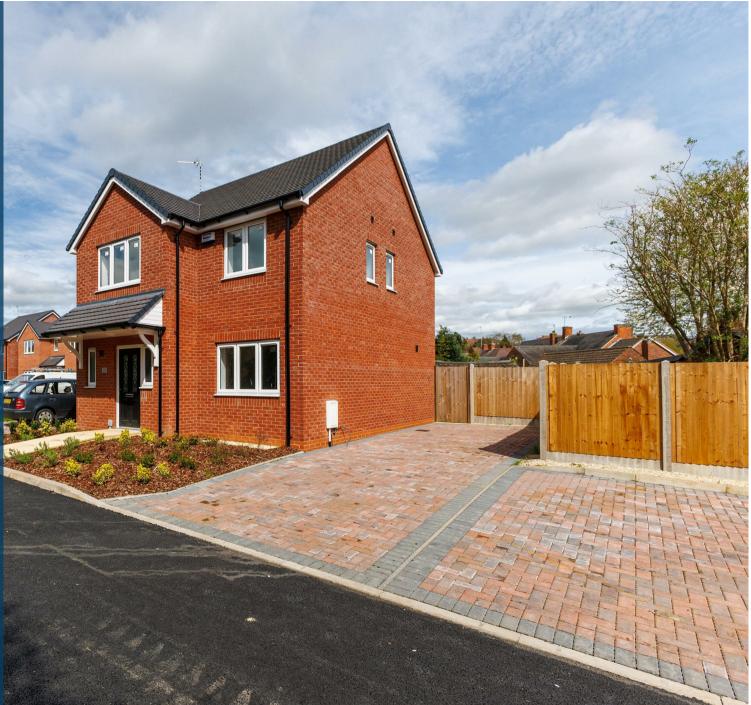

## Property Description

A FABULOUS, 4 BEDROOM, DETACHED, BRAND NEW HOME SET WITHIN A SEMI-RURAL LOCATION OFF PLOUGH HILL ROAD, NUNEATON. The Maple, at Fletcher's Gate, Galley Common comprises: a fully equipped fitted kitchen diner with integrated appliances and flooring with patio doors opening out to the rear garden; large family lounge: downstairs cloaks with vanity unit; unique area for coat and shoe storage; stairs rising to first floor landing; two good sized double bedrooms one with en-suite bathroom; two further bedrooms; high specification family bathroom and a handy storage cupboard off the spacious landing. This property also benefits from a much larger than average rear garden which can be made into 2 zones for relaxing and playing. The rear garden is turfed with a spacious patio area also.

An ideal family home, The Maple is a beautiful part of the prestigious Fletcher's Gate development. With own driveway included.

Nearby to Fletcher's Gate are Galley Common Primary School (0.1 miles), Hartshill Secondary School (0.8 miles) and Cheeky Monkey's nursery (0.1 miles). There are a wide range of local shops including the fantastic Triple A Food Hall on Coleshill Road and a number of convenience stores. Major supermarkets are located a short drive away in Nuneaton town centre.