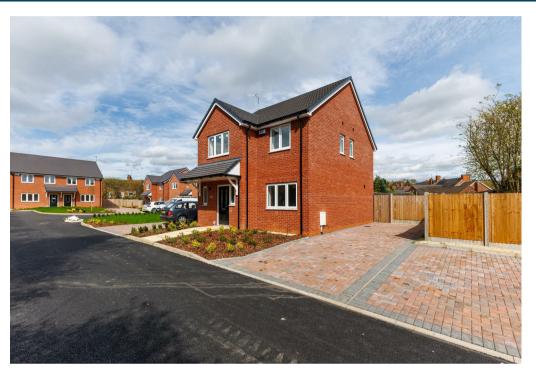

## Property Description

A FABULOUS, 4 BEDROOM, DETACHED, BRAND NEW HOME SET WITHIN A SEMI-RURAL LOCATION OFF PLOUGH HILL ROAD, NUNEATON. The Maple, at Fletcher's Gate, Galley Common comprises: a fully equipped fitted kitchen diner with integrated appliances and flooring with patio doors opening out to the rear garden; large family lounge; downstairs cloaks with vanity unit; unique area for coat and shoe storage; stairs rising to first floor landing; two good sized double bedrooms one with en-suite bathroom; two further bedrooms; high specification family bathroom and a handy storage cupboard off the spacious landing. This property also benefits from a much larger than average rear garden which can be made into 2 zones for relaxing and playing. The rear garden is turfed with a spacious patio area also.