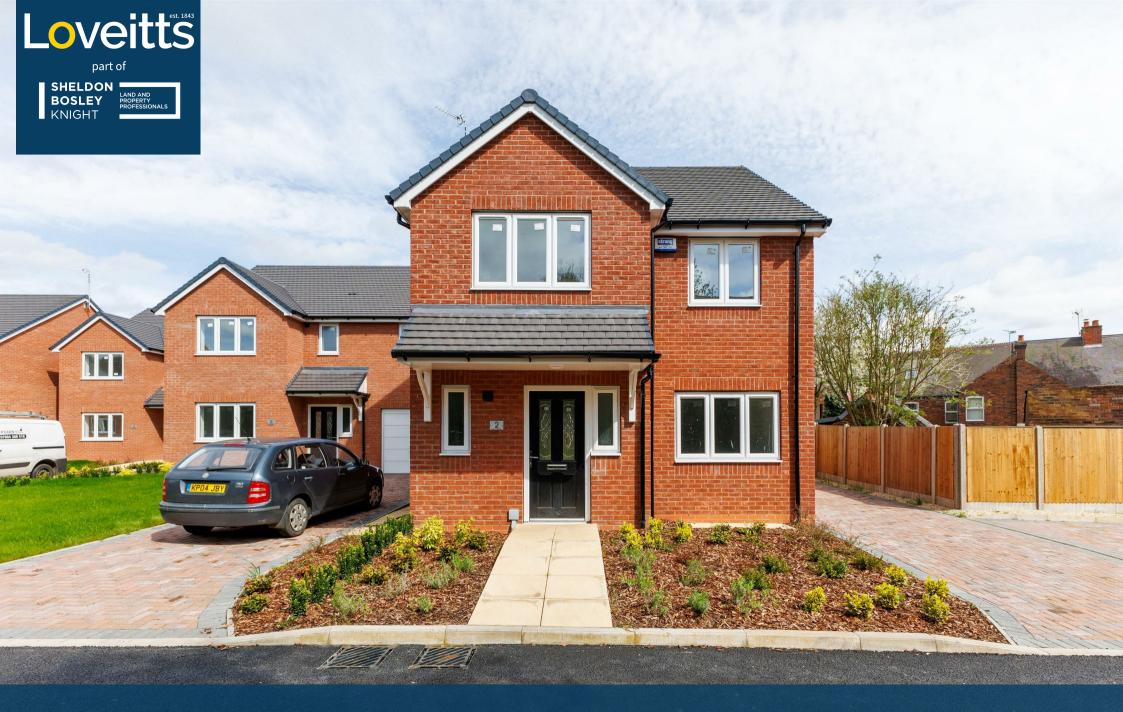

## Property Description

A FABULOUS, 4 BEDROOM, DETACHED, BRAND NEW HOME SET WITHIN A SEMI-RURAL LOCATION OFF PLOUGH HILL ROAD, NUNEATON. The Maple, at Fletcher's Gate, Galley Common comprises: a fully equipped fitted kitchen diner with integrated appliances and flooring with patio doors opening out to the rear garden; large family lounge; downstairs cloaks with vanity unit; unique area for coat and shoe storage; stairs rising to first floor landing; two good sized double bedrooms one with en-suite bathroom; two further bedrooms; high specification family bathroom and a handy storage cupboard off the spacious landing. This property also benefits from a much larger than average rear garden which can be made into 2 zones for relaxing and playing. The rear garden is turfed with a spacious patio area also.

An ideal family home, The Maple is a beautiful part of the prestigious Fletcher's Gate development. With own driveway included.

Nearby to Fletcher's Gate are Galley Common Primary School (0.1 miles), Hartshill Secondary School (0.8 miles) and Cheeky Monkey's nursery (0.1 miles). There are a wide range of local shops including the fantastic Triple A Food Hall on Coleshill Road and a number of convenience stores. Major supermarkets are located a short drive away in Nuneaton town centre.