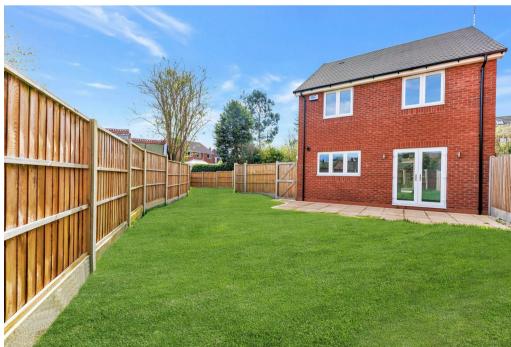

## Property Description

A FABULOUS, 4 BEDROOM, DETACHED, BRAND NEW HOME SET WITHIN A SEMI-RURAL LOCATION OFF PLOUGH HILL ROAD, NUNEATON. The Maple, at Fletcher's Gate, Galley Common comprises: a fully equipped fitted kitchen diner with integrated appliances and flooring with patio doors opening out to the rear garden; large family lounge; downstairs cloaks with vanity unit; unique area for coat and shoe storage; stairs rising to first floor landing; two good sized double bedrooms one with en-suite bathroom; two further bedrooms; high specification family bathroom and a handy storage cupboard off the spacious landing. This property also benefits from a much larger than average rear garden which can be made into 2 zones for relaxing and playing. The rear garden is turfed with a spacious patio area also.