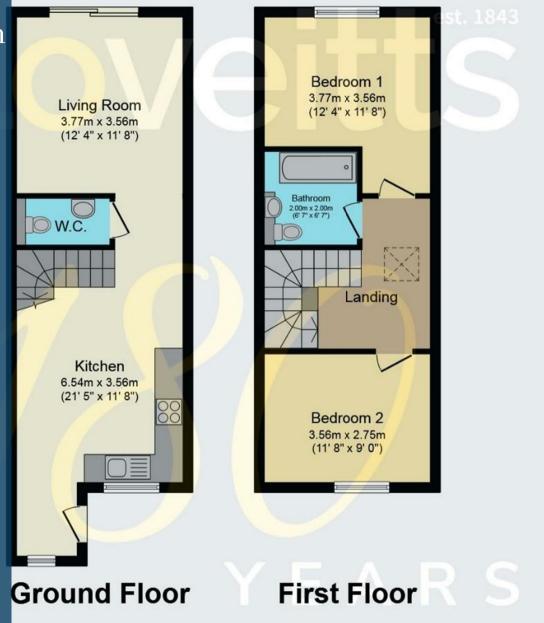

OPEN DAY COMING SOON PLEASE CALL 024 7634 7676 TO REGISTER YOUR INTEREST.

Total floor area 72.8 m<sup>2</sup> (784 sq.ft.) approx

This plan is for illustration purposes only and may not be representative of the property. Plan not to scale. Powered by PropertyBox