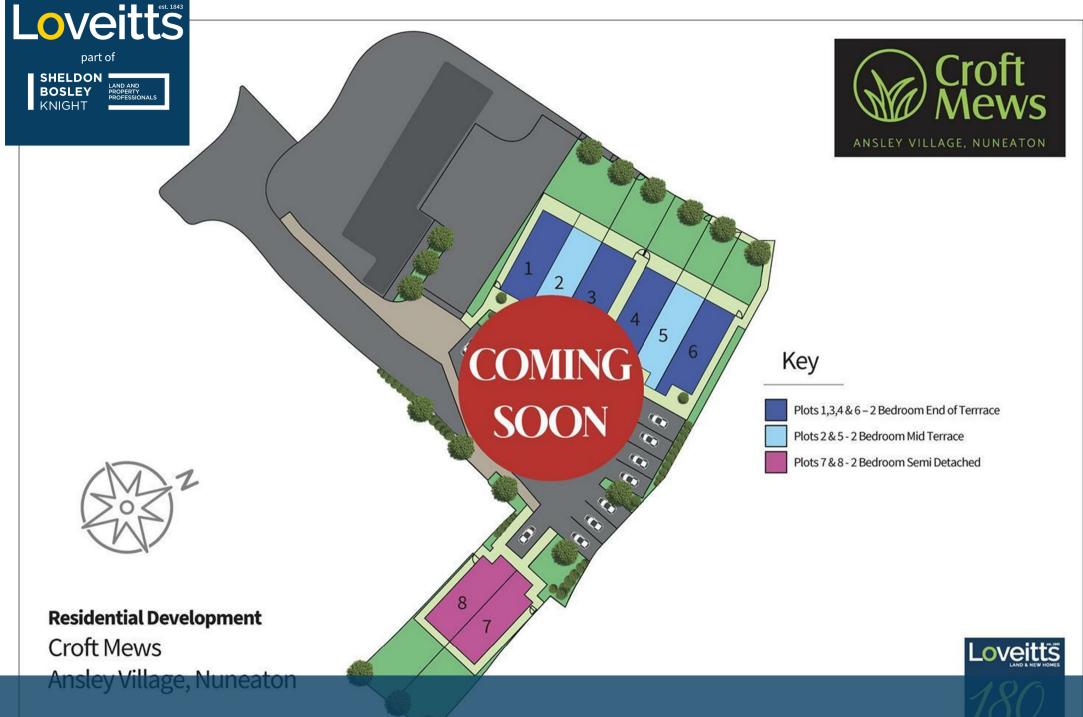

Off Croft Mead,, Nuneaton, CV10 9PX

## Property Description

A fabulous collection of 8 brand new 2 bedroom homes set within a quiet cul de sac location, off Croft Mead, Ansley, Nuneaton. This beautiful collection of 2 bedroom terraced and semi-detached homes starting from just £225,000 are a fantastic starter home for first time buyers or smaller families looking for their forever homes. These homes have a fantastic specification, with an open flow from kitchen to living room giving the feel of the open plan living.

## Key Features

- DO NOT MISS OUT!
- BRAND NEW HOME!
- NO STAMP DUTY FOR FIRST TIME BUYERS!!
- GREAT STARTER HOMES
- SMALL DEVELOPMENT OF ONLY 8 HOMES
- PRIVATE CUL DE SAC LOCATION
- 2 GOOD SIZED BEDROOMS
- HIGH SPECIFICATION
- READY TO MOVE INTO!
- OPEN DAY COMING SOON -REGISTER YOUR INTEREST -BY APPOINTMENT ONLY!!