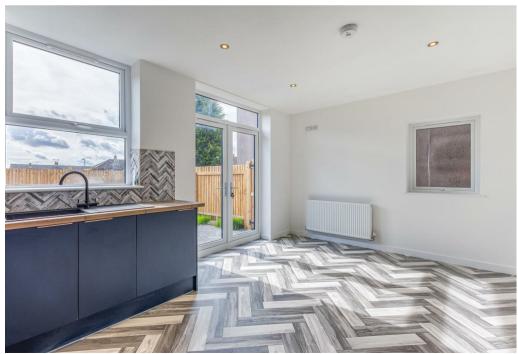

Set over 3 floors, the homes around 1400sqft in size, so plenty of room for the modern family to call home.

The entrance is tucked into the side of the property, giving you both privacy and shelter. Inside you are welcomed by a generous hallway with stairs rising to the first floor. The ground floor hosts a WC and access to the living room and kitchen diner. To the rear the kitchen is equipped with modern appliances to make home life easier and has patio doors to the rear garden. The living room situated at the front of the property boasts a feature curved interior wall to create an interesting twist on the traditional lounge area.