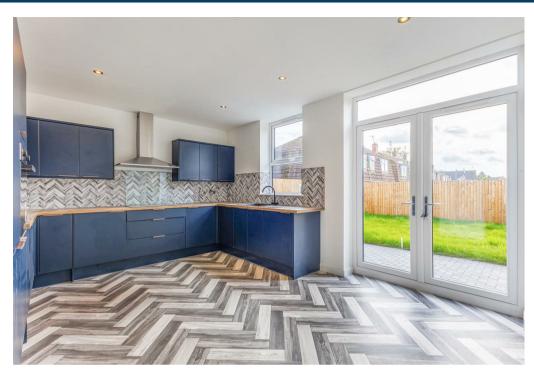

Set over 3 floors, the homes around 1400sqft in size, so plenty of room for the modern family to call home.

The entrance is tucked into the side of the property, giving you both privacy and shelter. Inside you are welcomed by a generous hallway with stairs rising to the first floor. The ground floor hosts a WC and access to the living room and kitchen diner. To the rear the kitchen is equipped with modern appliances to make home life easier and has patio doors to the rear garden. The living room situated at the front of the property boasts a feature curved interior wall to create an interesting twist on the traditional lounge area.