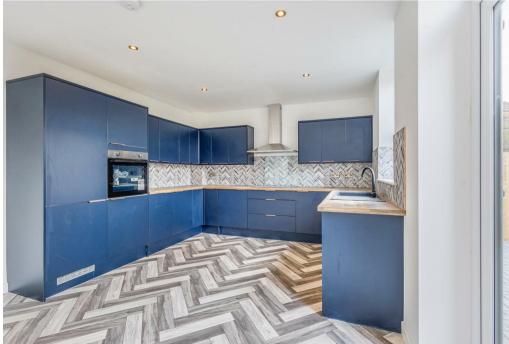

Set over 3 floors, the homes around 1400sqft in size, so plenty of room for the modern family to call home.

The entrance is tucked into the side of the property, giving you both privacy and shelter. Inside you are welcomed by a generous hallway with stairs rising to the first floor. The ground floor hosts a WC and access to the living room and kitchen diner. To the rear the kitchen is equipped with modern appliances to make home life easier and has patio doors to the rear garden. The living room situated at the front of the property boasts a feature curved interior wall to create an interesting twist on the traditional lounge area.

## Key Features

- NEW BUILD IN PRIVATE ENCLAVE
- READY TO MOVE INTO!
- 4 GOOD SIZED BEDROOMS
- THREE STOREY TOWN HOUSE
- FITTED KITCHEN WITH INTEGRATED APPLIANCES
- DRESSING ROOM
- FITTED WARDROBES
- UNIQUE DESIGN WITH EV CAR CHARGING POINTS
- FLOORING INCLUDED
- GREAT MOTORWAY NETWORK LINKS