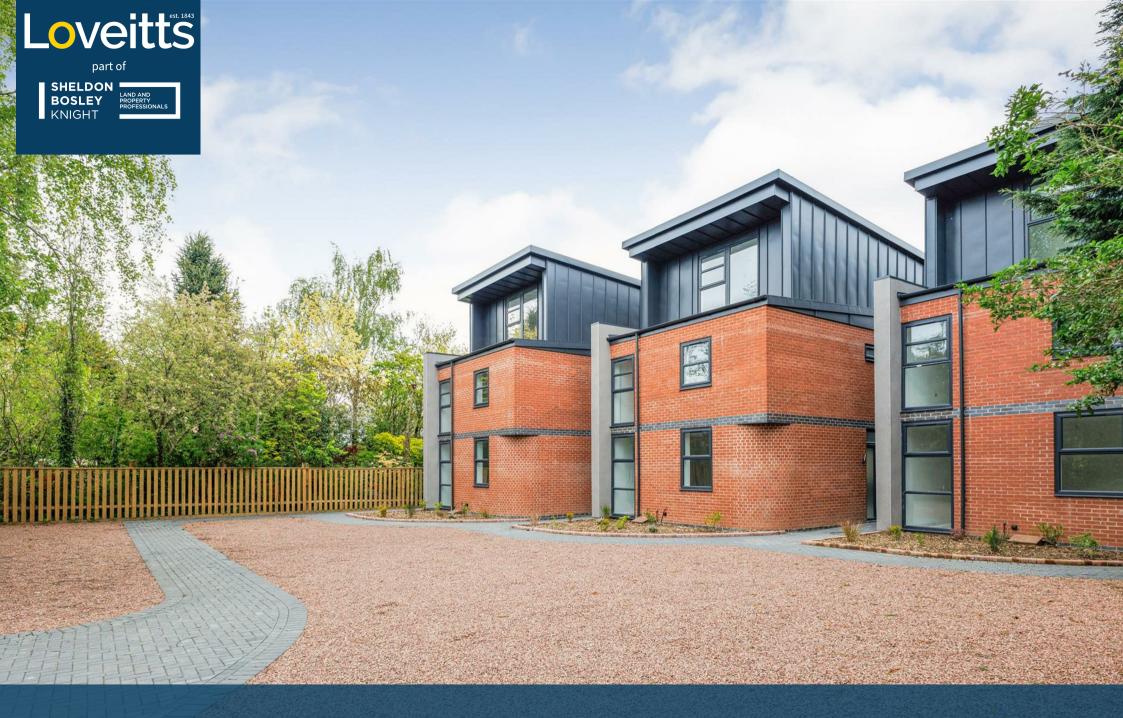

## Property Description

These unique family homes by Little Orchard Construction are set in a private enclave in the popular and established Marriott Road area of Bedworth. Situated on a private road, this collection of 3 new homes are a modern new addition to the community.

Set over 3 floors, the homes around 1400sqft in size, so plenty of room for the modern family to call home.

The entrance is tucked into the side of the property, giving you both privacy and shelter. Inside you are welcomed by a generous hallway with stairs rising to the first floor. The ground floor hosts a WC and access to the living room and kitchen diner. To the rear the kitchen is equipped with modern appliances to make home life easier and has patio doors to the rear garden. The living room situated at the front of the property boasts a feature curved interior wall to create an interesting twist on the traditional lounge area.