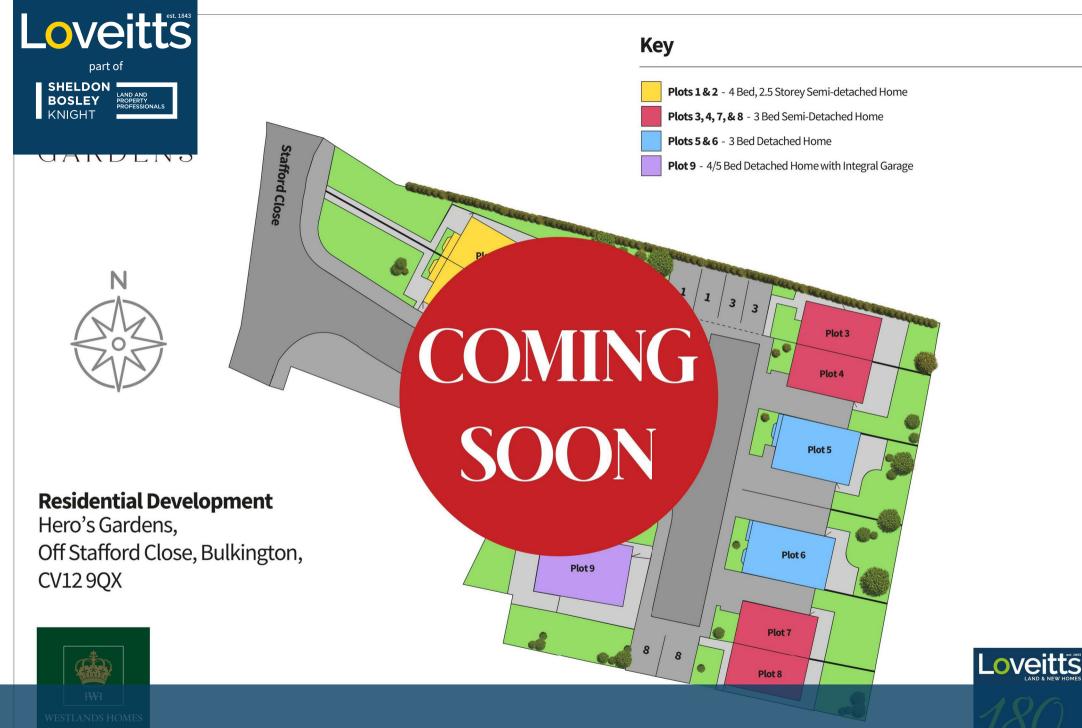

or identification purposes only. Not a legal representation of the development. Not to sca

## Key Features

- OPEN DAY COMING SOON -REGISTER YOUR INTEREST -BY APPOINTMENT ONLY
- BRAND NEW SEMI DETACHED, 3 STOREY PROPERTY
- FABULOUS SIZE REAR GARDEN
- HIGH SPECIFICATION WITH QUARTZ WORKTOPS TO KITCHEN
- TWO ENSUITE BATHROOMS
- OFF ROAD PARKING
- INTEGRATED APPLIANCES
- UNDERFLOOR HEATING TO GROUND FLOOR
- SECURITY VIDEO CAMERAS TO FRONT AND REAR OF PROPERTY
- GREAT MOTORWAY NETWORK LINKS