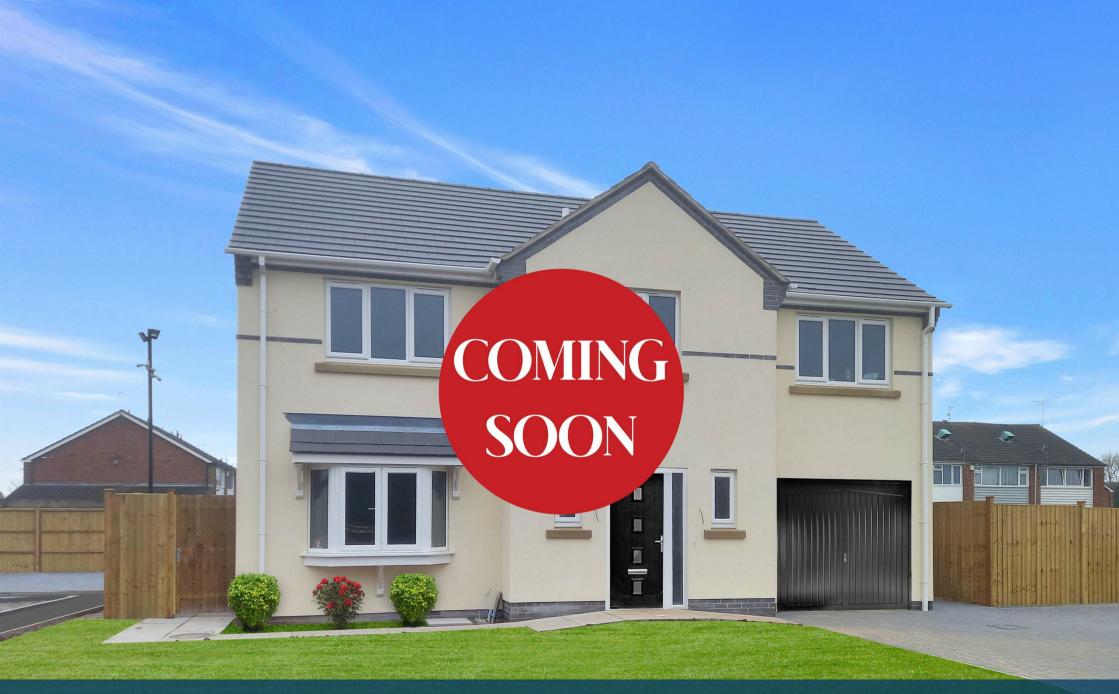

## Property Description

A STUNNING, 4/5 BEDROOM DETACHED BRAND NEW HOME SET WITHIN THE SOUGHT AFTER LOCATION OF BULKINGTON. Hero's Gardens offers a fantastic 4 bedroom detached home with integral garage.

The superior quality of this home is shown in the high specification and finishing touches which include, Bespoke fitted kitchen, Quartz worktops and window sills to the kitchens, integrated appliances, flooring throughout, underfloor heating to ground floor, video cameras to front and rear and a Ring Doorbell - to name but a few of the fabulous finishes. This home comprises: spacious open plan living with beautifully fitted kitchen/diner to the rear with patio doors opening out to the rear garden, utility, separate lounge, downstairs cloaks with built-in vanity unit, four good sized bedrooms also with a study which could potentially be a 5th bedroom, master bedroom with en-suite, modern high specification family bathroom with built-in vanity unit. To the rear is an impressive larger-than-average rear turfed garden which can be made into 2 zones for relaxing and playing including a good sized patio area and comes with an integral garage with personnel door leading to the utility room.