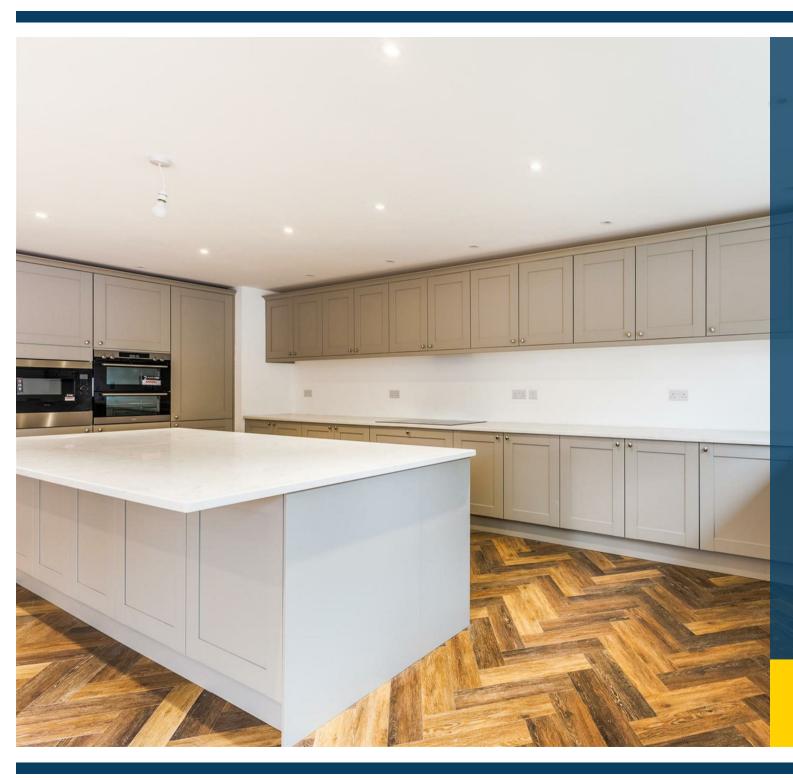

This new home is finished to an exceptionally high standard with an amazing 58sqm kitchen/family room hosting a beautifully fitted kitchen with modern appliances and centre island, finished with quality stone worktops, making it the ideal place to cook/entertain and relax. There is a fabulous landscaped good sized, modern split level rear garden which features a sizeable patio for entertaining and an artificial lawn for all year round greenery which is accessed from the kitchen through bi-fold doors which perfectly blends the indoors with the tranquil outside space.