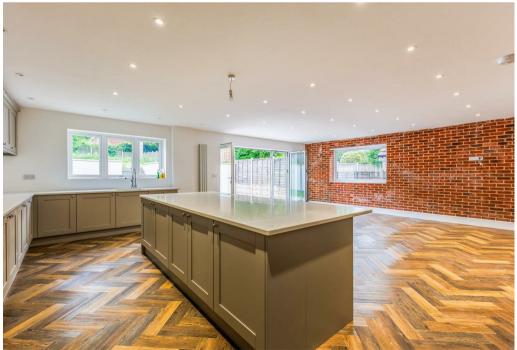

This new home is finished to an exceptionally high standard with an amazing 58sqm kitchen/family room hosting a beautifully fitted kitchen with modern appliances and centre island, finished with quality stone worktops, making it the ideal place to cook/entertain and relax. There is a fabulous landscaped good sized, modern split level rear garden which features a sizeable patio for entertaining and an artificial lawn for all year round greenery which is accessed from the kitchen through bi-fold doors which perfectly blends the indoors with the tranquil outside space.