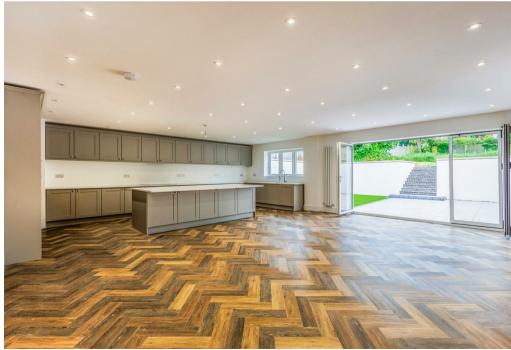

This new home is finished to an exceptionally high standard with an amazing 58sqm kitchen/family room hosting a beautifully fitted kitchen with modern appliances and centre island, finished with quality stone worktops, making it the ideal place to cook/entertain and relax. There is a fabulous landscaped good sized, modern split level rear garden which features a sizeable patio for entertaining and an artificial lawn for all year round greenery which is accessed from the kitchen through bi-fold doors which perfectly blends the indoors with the tranquil outside space.