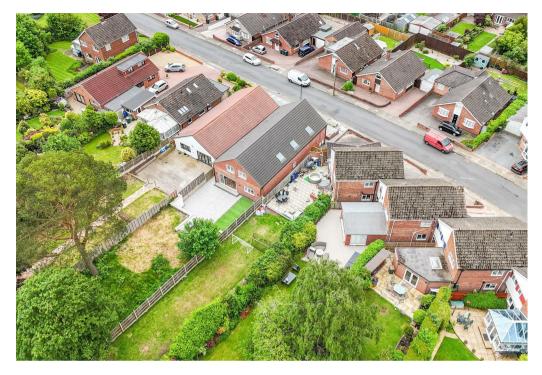

This new home is finished to an exceptionally high standard with an amazing 58sqm kitchen/family room hosting a beautifully fitted kitchen with modern appliances and centre island, finished with quality stone worktops, making it the ideal place to cook/entertain and relax. There is a fabulous landscaped good sized, modern split level rear garden which features a sizeable patio for entertaining and an artificial lawn for all year round greenery which is accessed from the kitchen through bi-fold doors which perfectly blends the indoors with the tranquil outside space.

## Key Features

- NOW AVAILABLE TO VIEW -BOOK YOUR APPOINTMENT TODAY - BY APPOINTMENT ONLY
- VIEWING IS ABSOLUTELY ESSENTIAL
- BRAND NEW HOME
- READY TO MOVE INTO!
- POPULAR LOCATION
- STUNNING AND EXTREMELY SPACIOUS DETACHED FAMILY HOME
- HIGH SPECIFICATION
- SUPERB OPEN PLAN LIVING KITCHEN
- GREAT SIZED SPLIT LEVEL GARDEN
- GREAT MOTORWAY NETWORK
  LINKS