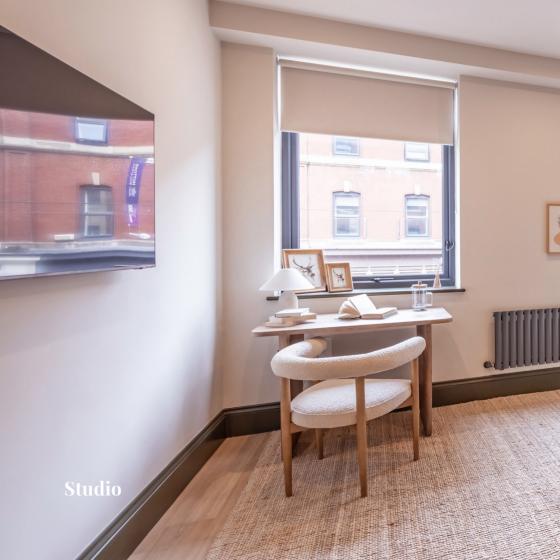

#### Our **Studios**

Choose from three unique and beautifully designed studio types, each offering privacy, full furnishings, and access to community events.

- Spacious
- Fully Furnished
- Modern Appliances

#### Tailored for You

Experience a variety of **inviting** communal areas designed to foster **wellness** and support your personal and professional **development**.

- Social Lounge
- Working lounge
- Private Dining Room
- On-site Gym
- Terrace
- Podcast Studio