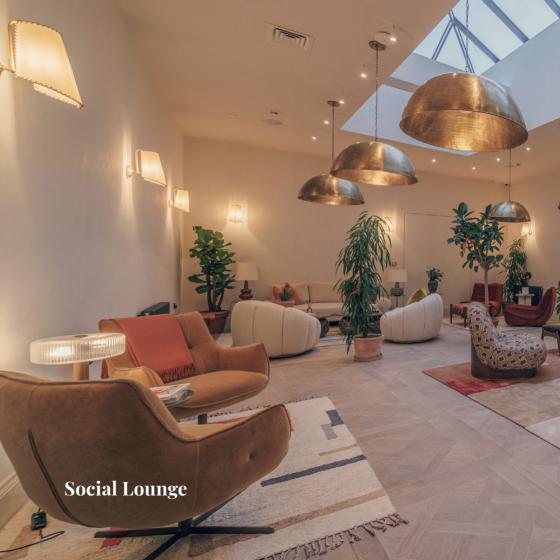

#### Tailored for You

Experience a variety of **inviting** communal areas designed to foster **wellness** and support your personal and professional **development**.

- Social Lounge
- Working lounge
- Private Dining Room
- On-site Gym
- Terrace
- Podcast Studio