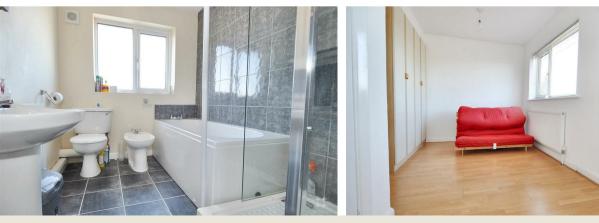

#### Bathroom

Fitted with a five piece suite comprising low level flush w/c, bath, bidet, wash hand basin and shower cubicle, There are tiled splashbacks and window to the rear.

## Living/Dining Kitchen

An impressive living/dining kitchen with a vast amount of flexible family living space. There is ample space for dining table and chairs, with a range of modern wall and base mounted units, space for appliances, two windows to the rear and a door to the garden.