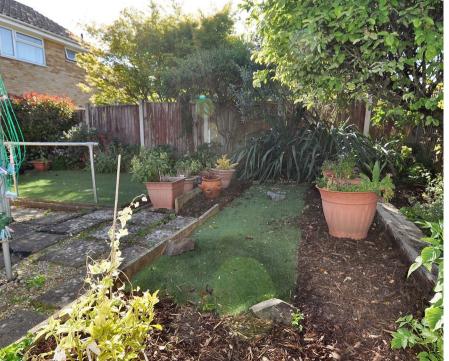

#### Outside

The property has hedge planting and block paved driveway to the front, with a rear garden offering the former garage (now storage) and a well maintained mature garden.