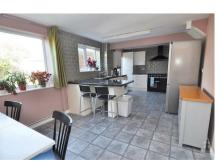

## Living/Dining Kitchen

An impressive living/dining kitchen with a vast amount of flexible family living space. There is ample space for dining table and chairs, with a range of modern wall and base mounted units, space for appliances, two windows to the rear and a door to the garden.