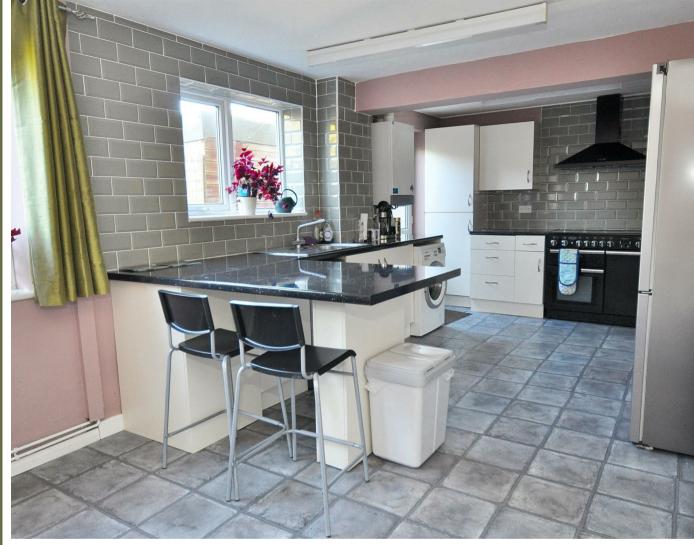

## Living/Dining Kitchen

An impressive living/dining kitchen with a vast amount of flexible family living space. There is ample space for dining table and chairs, with a range of modern wall and base mounted units, space for appliances, two windows to the rear and a door to the garden.