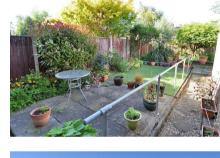

#### Outside

The property has hedge planting and block paved driveway to the front, with a rear garden offering the former garage (now storage) and a well maintained mature garden.