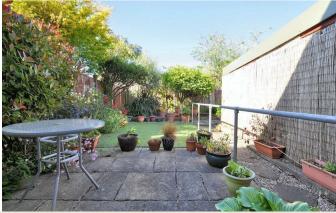

#### Outside

The property has hedge planting and block paved driveway to the front, with a rear garden offering the former garage (now storage) and a well maintained mature garden.