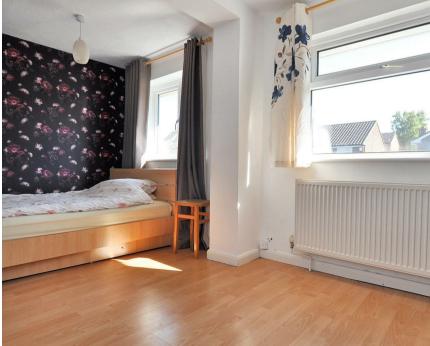

#### Bedroom 1

A large room with flexible space, laminate flooring, two windows to the front and fitted wardrobes.

#### Bedroom 2

A double bedroom with laminate flooring and window to the front elevation.

#### Bedroom 3

A spacious double bedroom with laminate flooring and window to the rear.