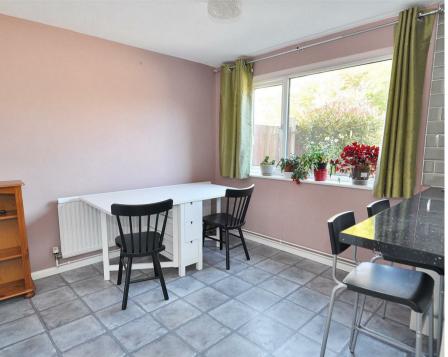

## Reception Room

A useful additional room with wood laminate flooring and door to the front, this room offers a wide variety of potential uses, such as dining room, playroom or home office.