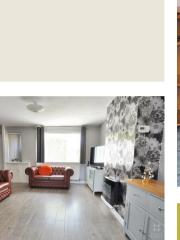

# Lounge

A spacious lounge with staircase rising to the first floor. There is a window to the front, laminate flooring and double doors to

## Living/Dining Kitchen

An impressive living/dining kitchen with a vast amount of flexible family living space. There is ample space for dining table and chairs, with a range of modern wall and base mounted units, space for appliances, two windows to the rear and a door to the garden.