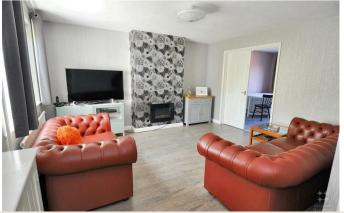

# Lounge

A spacious lounge with staircase rising to the first floor. There is a window to the front, laminate flooring and double doors to

## Reception Room

A useful additional room with wood laminate flooring and door to the front, this room offers a wide variety of potential uses, such as dining room, playroom or home office.