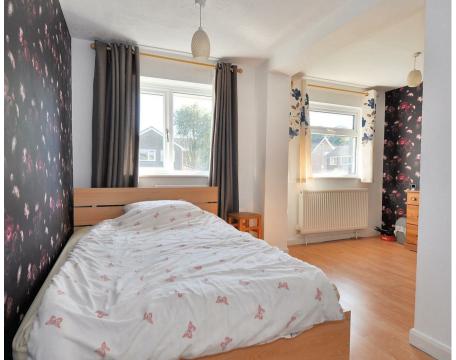

#### Bedroom 1

A large room with flexible space, laminate flooring, two windows to the front and fitted wardrobes.

#### Bedroom 2

A double bedroom with laminate flooring and window to the front elevation.

#### Bedroom 3

A spacious double bedroom with laminate flooring and window to the rear.