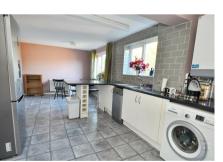

## Living/Dining Kitchen

An impressive living/dining kitchen with a vast amount of flexible family living space. There is ample space for dining table and chairs, with a range of modern wall and base mounted units, space for appliances, two windows to the rear and a door to the garden.