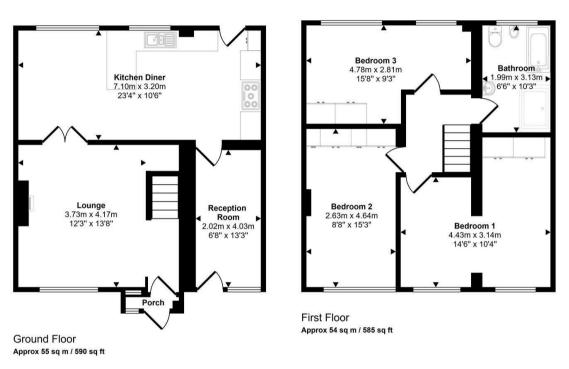

#### Approx Gross Internal Area 109 sq m / 1175 sq ft

This floorplan is only for illustrative purposes and is not to scale. Measurements of rooms, doors, windows, and any items are approximate and no responsibility is taken for any error, omission or mis-statement. Loons of items such as a bathroom suites are representations only and may not look like the real items. Made with Made Snappy 360.