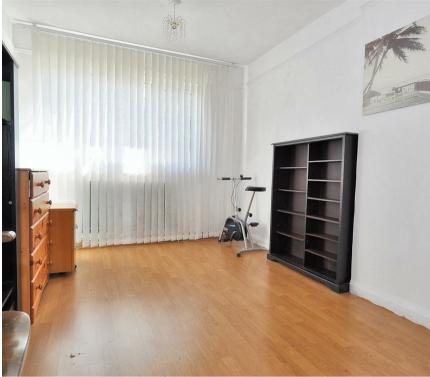

## Reception Room

A useful additional room with wood laminate flooring and door to the front, this room offers a wide variety of potential uses, such as dining room, playroom or home office.