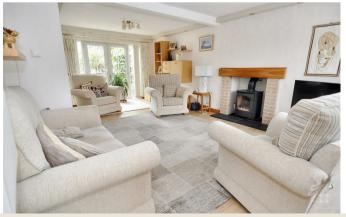

# Livina Room

A large open plan living room with window to the front, French doors to the rear and a feature Log Burner.