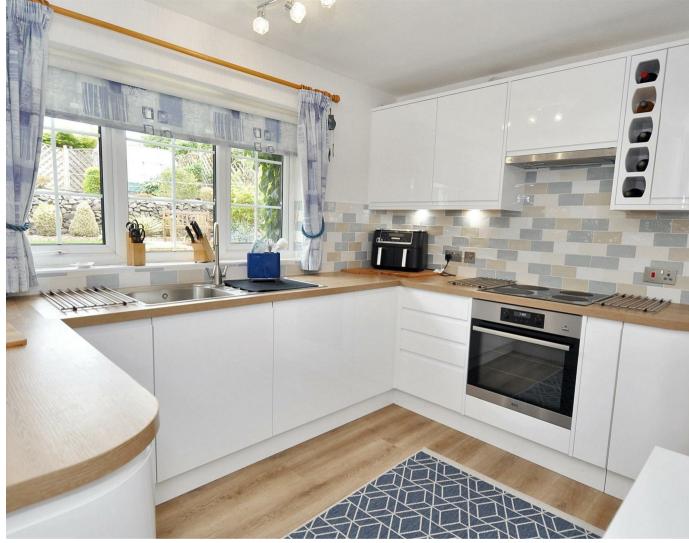

#### Breakfast Kitchen

Fitted with a range of modern wall and base mounted units, finished in a white gloss frontage, with integrated appliances and a sink unit.

"Situated on the edge of the village"