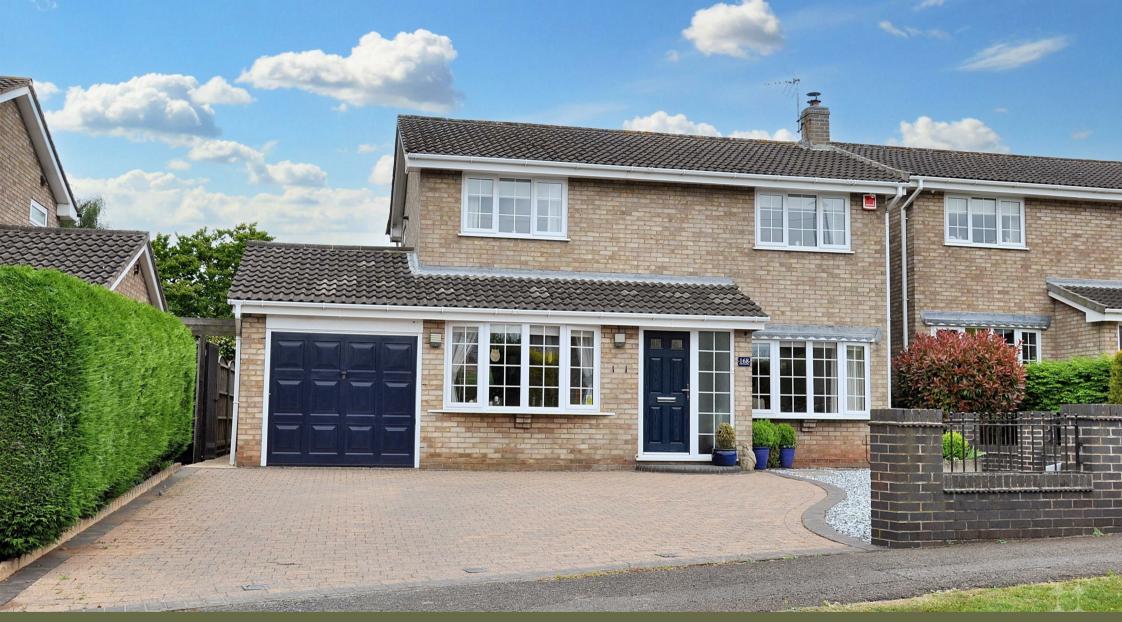

Loughborough Road | | Thringstone | LE67 8LR Asking price £359,950

Loughborough Road | Thringstone | LE67 8LR Asking price £359,950

A well presented detached home, with a stunning garden room extension to the rear. This ideal family home enjoys a lovely position on the edge of this popular village, within walking distance to the Bulls Head gastro pub, Grace Dieu Park and excellent access to local amenities and transport links. The property has deceptive accommodation comprising entrance hall, living room, dining room, re-fitted breakfast kitchen, large utility room w/c and garden room. The first floor gives way to four bedrooms and a shower room. Outside, the property sits in a lovely plot with extensive driveway parking, ideal for a number of vehicles, and with garage and a landscaped, tiered rear garden.

### Outside

The property sits in a delightful position away from the road, with a green area between the road and the property, there is an extensive driveway giving access to the garage. The rear garden is impressive with a vast array of plants and shrubs, with artificial lawn, patios and a Summer House.

### The Area

The property sits on the edge of Thringstone, which is a popular and conveniently situated North West Leicestershire Village. There are numerous local amenities, with the pub having a short walk to the nearby Bulls Head pub and picturesque Grace Dieu Park. The A512 gives access to nearby Loughborough, Ashby de la Zouch and the M1 motorway.