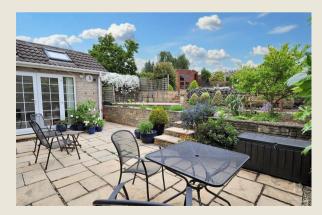

#### Garden Room

An impressive garden room extension with apex roof, ceiling spot lights and skylight windows, French doors give way to the garden at the side.

### Outside

The property sits in a delightful position away from the road, with a green area between the road and the property, there is an extensive driveway giving access to the garage. The rear garden is impressive with a vast array of plants and shrubs, with artificial lawn, patios and a Summer House.