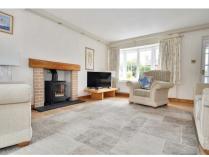

# Livina Room

A large open plan living room with window to the front, French doors to the rear and a feature Log Burner.