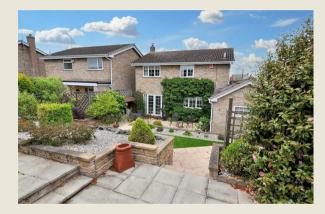

Loughborough Road | | Thringstone | LE67 8LR Asking price £359,950

Loughborough Road | Thringstone | LE67 8LR Asking price £359,950

A well presented detached home, with a stunning garden room extension to the rear. This ideal family home enjoys a lovely position on the edge of this popular village, within walking distance to the Bulls Head gastro pub, Grace Dieu Park and excellent access to local amenities and transport links. The property has deceptive accommodation comprising entrance hall, living room, dining room, re-fitted breakfast kitchen, large utility room w/c and garden room. The first floor gives way to four bedrooms and a shower room. Outside, the property sits in a lovely plot with extensive driveway parking, ideal for a number of vehicles, and with garage and a landscaped, tiered rear garden.

### Outside

The property sits in a delightful position away from the road, with a green area between the road and the property, there is an extensive driveway giving access to the garage. The rear garden is impressive with a vast array of plants and shrubs, with artificial lawn, patios and a Summer House.

### The Area

The property sits on the edge of Thringstone, which is a popular and conveniently situated North West Leicestershire Village. There are numerous local amenities, with the pub having a short walk to the nearby Bulls Head pub and picturesque Grace Dieu Park. The A512 gives access to nearby Loughborough, Ashby de la Zouch and the M1 motorway.