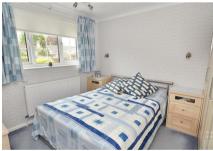

## Bedroom 1

A spacious bedroom with fitted wardrobes, cupboard and a window to the front.

### Bedroom 2

A double bedroom with window to the rear enjoying a view over the garden.

## Bedroom 3

A good size double room, currently used as a craft room and having window to the front.

#### Bedroom 4

A single room with window to the rear overlooking the garden.