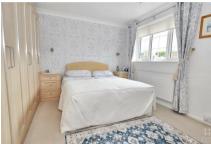

## Bedroom 1

A spacious bedroom with fitted wardrobes, cupboard and a window to the front.

### Bedroom 2

A double bedroom with window to the rear enjoying a view over the garden.

## Bedroom 3

A good size double room, currently used as a craft room and having window to the front.

#### Bedroom 4

A single room with window to the rear overlooking the garden.