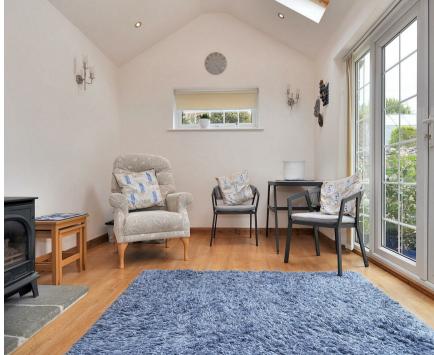

#### Garden Room

An impressive garden room extension with apex roof, ceiling spot lights and skylight windows, French doors give way to the garden at the side.