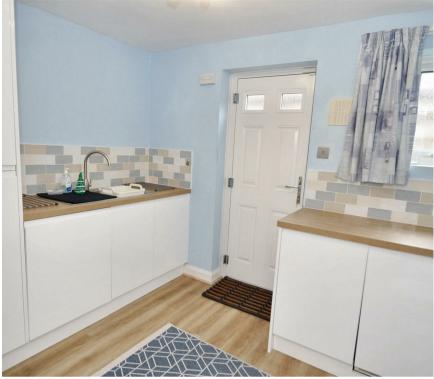

### **Utility Room**

A larger than average utility room with door to the side, sink unit and access to -

#### W/c

Fitted with a low level w/c and wash hand basin.