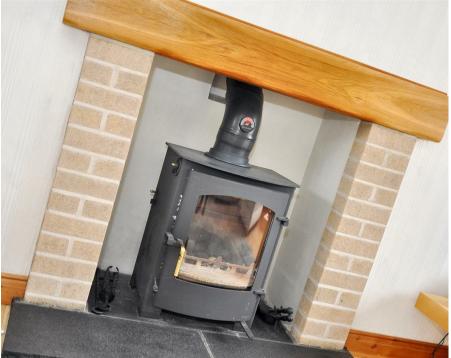

# Livina Room

A large open plan living room with window to the front, French doors to the rear and a feature Log Burner.