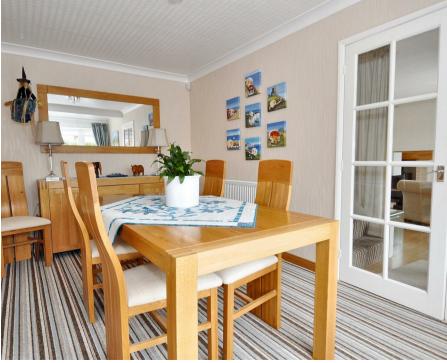

## Dinina Room

Offering ample space for table and chairs, this flexible room could also be a family room or home office.