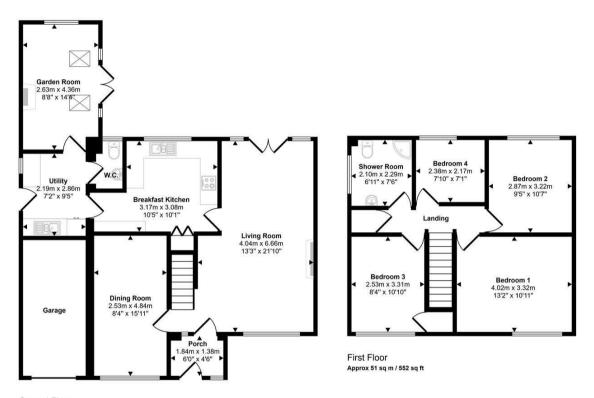

### **Entrance Hall**

A spacious hallway with composite front door.

# Livina Room

A large open plan living room with window to the front, French doors to the rear and a feature Log Burner.

## Dinina Room

Offering ample space for table and chairs, this flexible room could also be a family room or home office.

#### Breakfast Kitchen

Fitted with a range of modern wall and base mounted units, finished in a white gloss frontage, with integrated appliances and a sink unit.

"Situated on the edge of the village"

### **Utility Room**

A larger than average utility room with door to the side, sink unit and access to -

#### W/c

Fitted with a low level w/c and wash hand basin.

#### Garden Room

An impressive garden room extension with apex roof, ceiling spot lights and skylight windows, French doors give way to the garden at the side.

### First Floor Landing

Giving way to -

## Bedroom 1

A spacious bedroom with fitted wardrobes, cupboard and a window to the front.

### Bedroom 2

A double bedroom with window to the rear enjoying a view over the garden.

## Bedroom 3

A good size double room, currently used as a craft room and having window to the front.

#### Bedroom 4

A single room with window to the rear overlooking the garden.

### **Shower Room**

Fitted with a modern suite comprising vanity wash hand basin, w/c and shower cubicle.

#### Approx Gross Internal Area 141 sq m / 1513 sq ft

Ground Floor Approx 89 sq m / 961 sq ft

This floorplan is only for illustrative purposes and is not to scale. Measurements of rooms, doors, windows, and any items are approximate and no responsibility is taken for any error, omission or mis-statement. Icons of items such as bathroom suites are representations only and may not look like the relat litems. Made with Made Snappy 300.