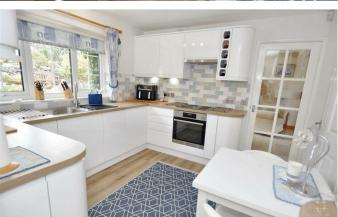

#### Breakfast Kitchen

Fitted with a range of modern wall and base mounted units, finished in a white gloss frontage, with integrated appliances and a sink unit.

"Situated on the edge of the village"