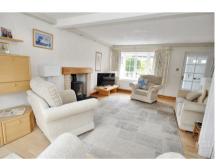

# Livina Room

A large open plan living room with window to the front, French doors to the rear and a feature Log Burner.

## Dinina Room

Offering ample space for table and chairs, this flexible room could also be a family room or home office.