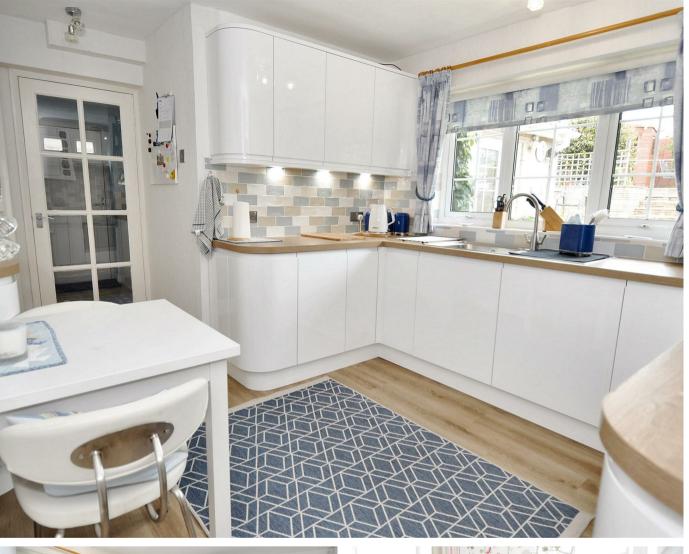

#### Breakfast Kitchen

Fitted with a range of modern wall and base mounted units, finished in a white gloss frontage, with integrated appliances and a sink unit.

"Situated on the edge of the village"