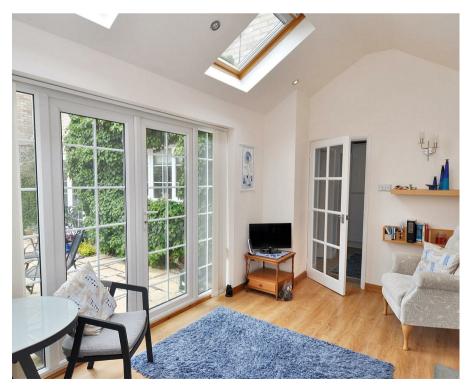

#### Garden Room

An impressive garden room extension with apex roof, ceiling spot lights and skylight windows, French doors give way to the garden at the side.