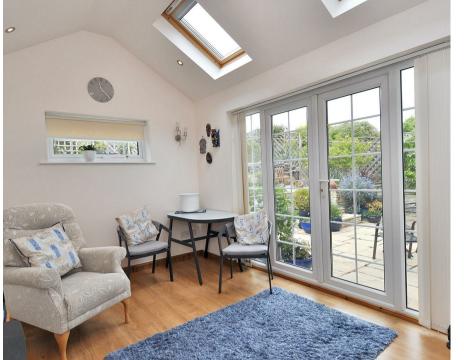

#### Garden Room

An impressive garden room extension with apex roof, ceiling spot lights and skylight windows, French doors give way to the garden at the side.