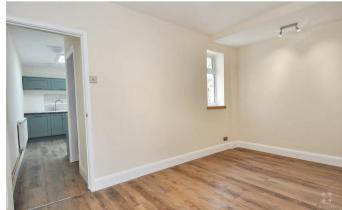

#### Kitchen

Featuring a vast range of modern wall and base mounted units with ceramic sink unit and drainer, integrated dishwasher, cooker, laminate flooring and a lovely lantern window above.