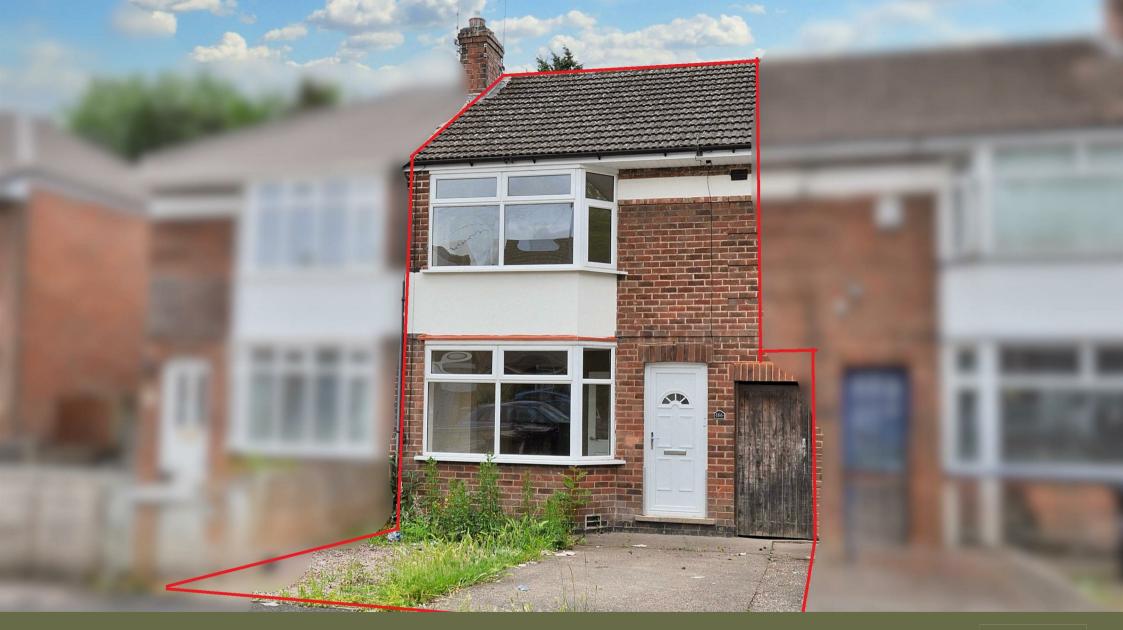

Bottleacre Lane | | Loughborough | LE11 1JQ Asking price £199,950

Bottleacre Lane | Loughborough | LE11 1JQ Asking price £199,950

# \*\* OPEN DAY WITH THE ESTATE AGENT \*\* SATURDAY 28TH JUNE 10AM - 11AM \*\*

\*\* NO APPOINTMENT NECESSARY \*\*

Featuring a stunning, re-furbished interior, benefitting from GCH and Upvc DG, this large extended mid-townhouse offers spacious accommodation with two reception rooms, utility, kitchen, w/c and conservatory. To the first floor are two bedrooms and a bathroom. There is off road parking and a large garden to the rear. This would make an ideal first time buy or downsize.