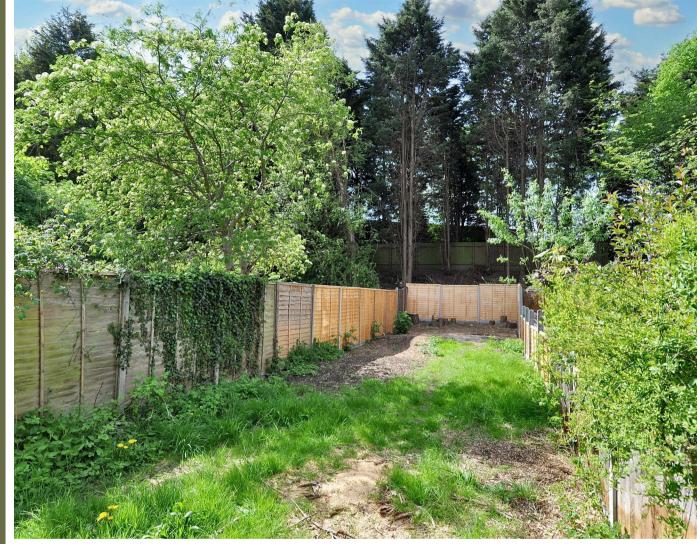

# Outside

The property has a driveway to the front, shared side access passage and a large rear garden.