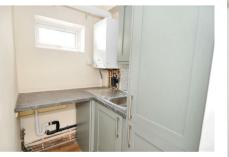

# Utility Room

Fitted with a range of storage units, wall mounted boiler, sink unit and drainer and space for washing machine.

"Set in a popular area"