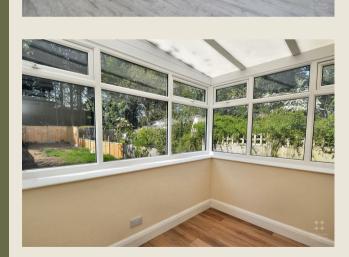

#### Conservatory

Constructed of brick base an Upvc framework with French doors to the garden.