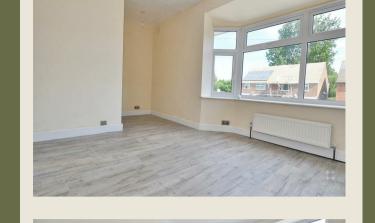

# Bedroom 1

A large double bedroom with laminate flooring and a large bay window to the front elevation.