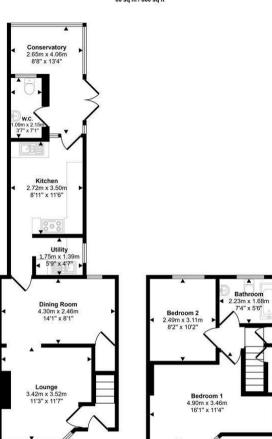

Ground Floor Approx 51 sq m / 544 sq ft First Floor Approx 29 sq m / 315 sq ft

This floorplan is only for illustrative purposes and is not to scale. Measurements of rooms, doors, windows, and any items are approximate and no responsibility is taken for any error, omission or mis-statement. Icons of items such as bathroom suites are representations only and may not took little the real items. Made with Made Snappy 350.

16 Churchgate Loughborough Leicestershire LE11 1UD 01509 977 889 sales@richard-harrison.co.uk

Approx Gross Internal Area 80 sq m / 860 sq ft

# Entrance Hall

With Upvc front door and staircase rising to the first floor.

# Lounge

A large lounge with bay window and laminate flooring.

# **Dining Room**

With window to the rear, understairs cupboard and access to -

# Utility Room

Fitted with a range of storage units, wall mounted boiler, sink unit and drainer and space for washing machine.

"Set in a popular area"

#### Kitchen

Featuring a vast range of modern wall and base mounted units with ceramic sink unit and drainer, integrated dishwasher, cooker, laminate flooring and a lovely lantern window above.

#### Conservatory

Constructed of brick base an Upvc framework with French doors to the garden.

# W/c

Fitted with a two piece suite comprising wash hand basin and w/c.

First Floor Landing With loft access and access to all rooms.

# Bedroom 1

A large double bedroom with laminate flooring and a large bay window to the front elevation.

# Bedroom 2 A spacious bedroom with window to the rear.

### Bathroom

A large bathroom with three piece suite comprising bath with shower over, wash hand basin and w/c. There is a window to the rear and laminate splashbacks to the walls.

# Outside

The property has a driveway to the front, shared side access passage and a large rear garden.