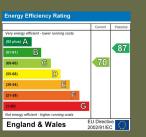

#### Extra Information

To check the Internet and Mobile coverage you can use the following link: https://checker.ofcom.org.uk/en gb/broadband-coverage

To check any Flood Risks you can use the following link: https://check-long-term-flood risk.service.gov.uk/postcode Since a flood incident in Jan 2024, the property has had various flood defences fitted, please contact us for more details.