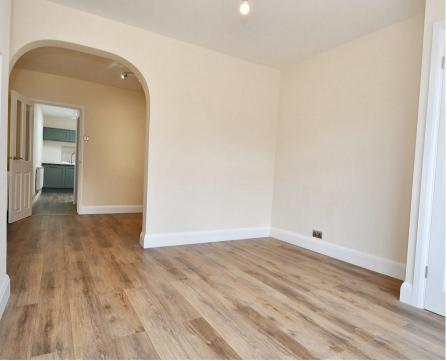

# **Dining Room**

With window to the rear, understairs cupboard and access to -

# Lounge

A large lounge with bay window and laminate flooring.