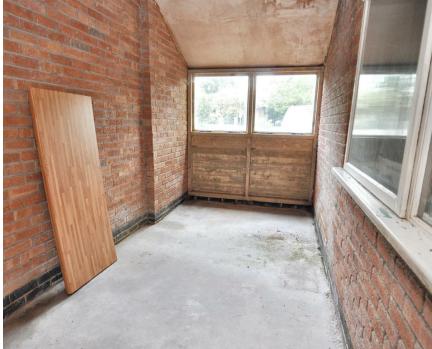

## **Hobbies Room**

A flexible room used previously as a hobbies room, with potential as a garage or study.

#### Garage

A larger than average garage with power and light points.