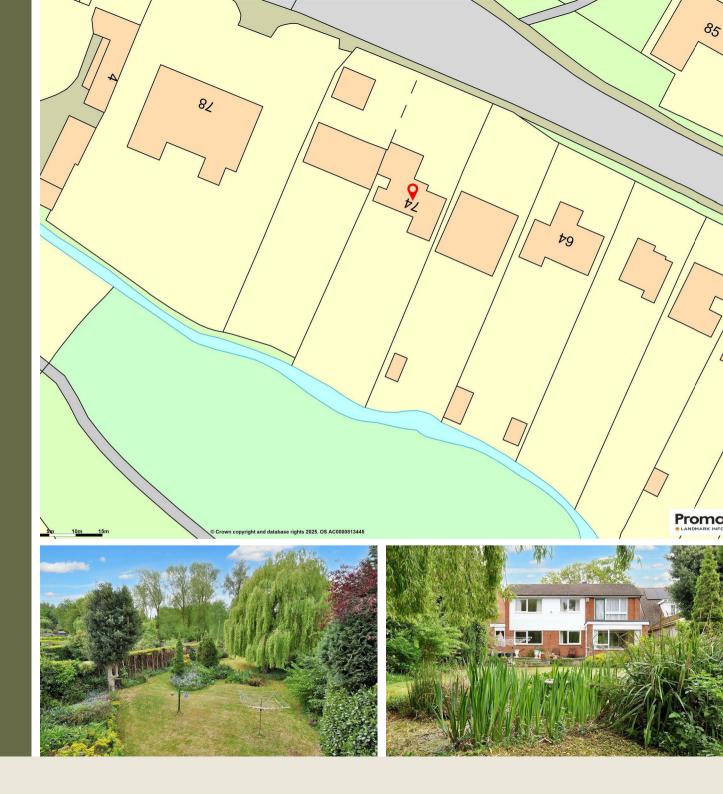

#### Outside

Offering an impressive frontage with lawn, planted borders and mature trees with TPO's, there is a large driveway and a wonderful rear garden. The garden is laid to lawn and has an ornamental pond, mature Willow tree and backs onto Tom Long's Meadow nature reserve.