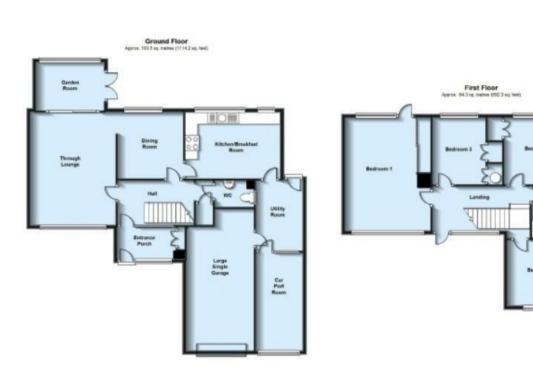

# **Entrance Porch**

 $\ensuremath{\mathsf{A}}$  glazed porch with full length glazed windows to the hallway.

# **Entrance Hallway**

Offering an impressive amount of space with galleried landing and open tread staircase rising to the first floor.

# W/c

Offering a two piece suite comprising low level flush w/c and wash hand basin.

# **Dining Room**

A spacious room with window to the rear and a door to the hallway.

#### Kitchen

A spacious kitchen with windows to the rear and a range of units with laminate tops and stainless steel sink unit and drainer. There is space for appliances and a fabulous Terrazzo original tiled floor. An original reeded glass door gives way to -

# **Utility Room**

With storage units, tiled floor and door to the rear, garage and hobbies room.

## **Hobbies Room**

A flexible room used previously as a hobbies room, with potential as a garage or study.

#### Garage

A larger than average garage with power and light points.

# First Floor Landing

A spacious galleried landing with access to -

#### Bedroom 1

A large bedroom enjoying a vast amount of natural daylight with window to the front and window/door to the rear overlooking the rear garden and beyond.

# Bedroom 2

A large bedroom with window to the rear elevation.

#### Bedroom 3

Featuring a good amount of space and fitted wardrobes, with window to the rear.

# Bedroom 4

A good sized bedroom with window to the front.

#### Bathroom

Fitted with a three piece suite comprising low level flush w/c, wash hand basin and bath.