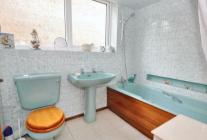

#### Bathroom

Fitted with a three piece suite comprising low level flush w/c, wash hand basin and bath.