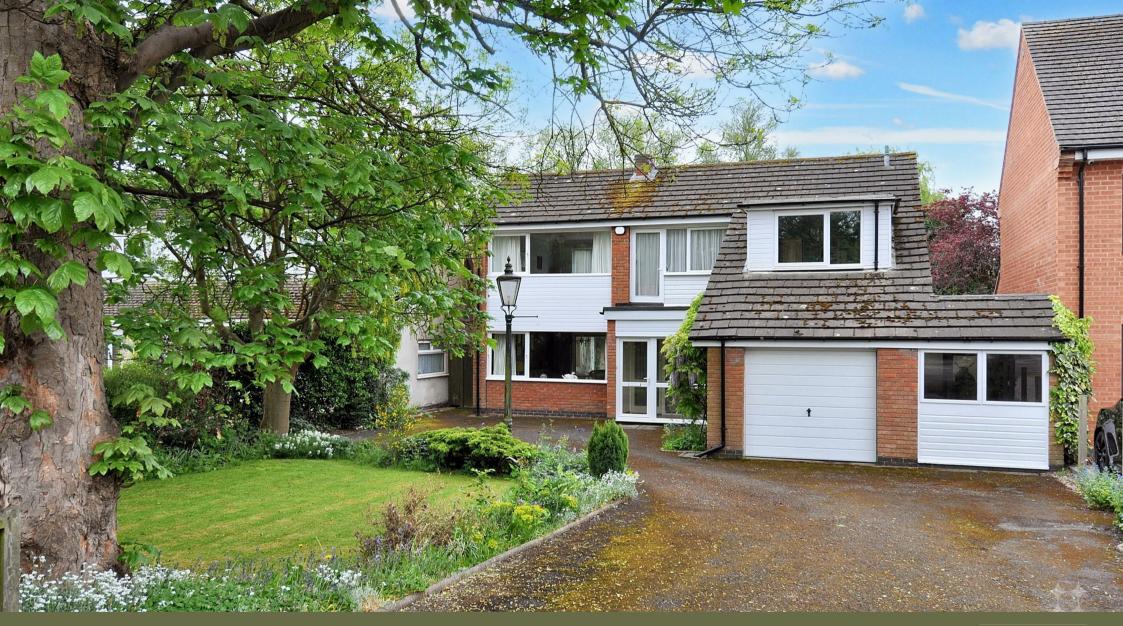

# Loughborough Road | Quorn | LE12 8DX Offers in the region of £575,000

A truly rare opportunity, set in a prime location backing onto Tom Long's Meadow and offering immense scope for improvement/alteration. This large detached property was individually designed and constructed for the current owner. The property currently has four bedrooms, two receptions rooms, kitchen and garden room, with various utility and hobby rooms and a large garage. The spectacular garden offers a peaceful sylvan setting with an ornamental pond and private aspect to the rear.

#### Outside

Offering an impressive frontage with lawn, planted borders and mature trees with TPO's, there is a large driveway and a wonderful rear garden. The garden is laid to lawn and has an ornamental pond, mature Willow tree and backs onto Tom Long's Meadow nature reserve.