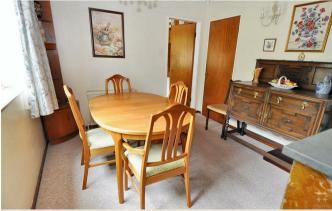

# **Dining Room**

A spacious room with window to the rear and a door to the hallway.