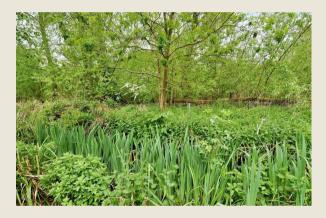

#### Outside

Offering an impressive frontage with lawn, planted borders and mature trees with TPO's, there is a large driveway and a wonderful rear garden. The garden is laid to lawn and has an ornamental pond, mature Willow tree and backs onto Tom Long's Meadow nature reserve.