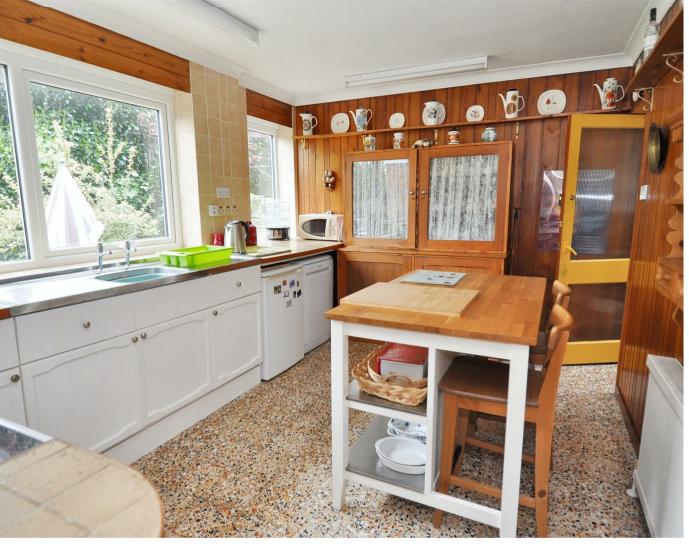

#### Kitchen

A spacious kitchen with windows to the rear and a range of units with laminate tops and stainless steel sink unit and drainer. There is space for appliances and a fabulous Terrazzo original tiled floor. An original reeded glass door gives way to -