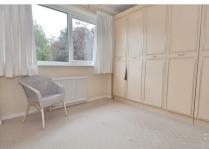

#### Bedroom 1

A large bedroom enjoying a vast amount of natural daylight with window to the front and window/door to the rear overlooking the rear garden and beyond.

# Bedroom 2

A large bedroom with window to the rear elevation.

#### Bedroom 3

Featuring a good amount of space and fitted wardrobes, with window to the rear.

# Bedroom 4

A good sized bedroom with window to the front.