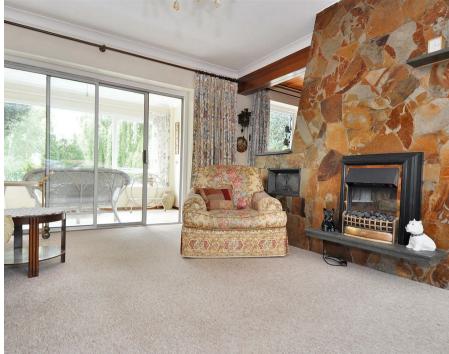

#### Lounae

A lovely room with large window to the front, feature open fireplace and open plan into the dining room.

"Set in a stunning position"