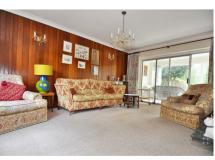

#### Lounae

A lovely room with large window to the front, feature open fireplace and open plan into the dining room.

"Set in a stunning position"

# **Dining Room**

A spacious room with window to the rear and a door to the hallway.