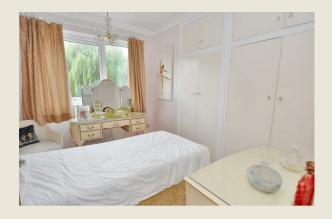

#### Bedroom 3

Featuring a good amount of space and fitted wardrobes, with window to the rear.

# Bedroom 4

A good sized bedroom with window to the front.