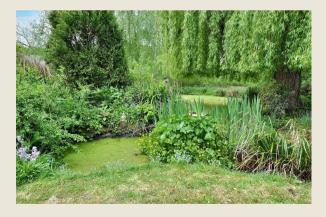

#### Outside

Offering an impressive frontage with lawn, planted borders and mature trees with TPO's, there is a large driveway and a wonderful rear garden. The garden is laid to lawn and has an ornamental pond, mature Willow tree and backs onto Tom Long's Meadow nature reserve.