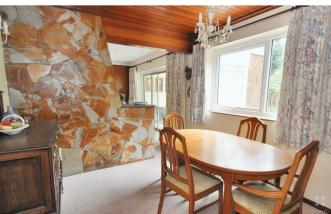

#### Lounae

A lovely room with large window to the front, feature open fireplace and open plan into the dining room.

"Set in a stunning position"

# **Dining Room**

A spacious room with window to the rear and a door to the hallway.