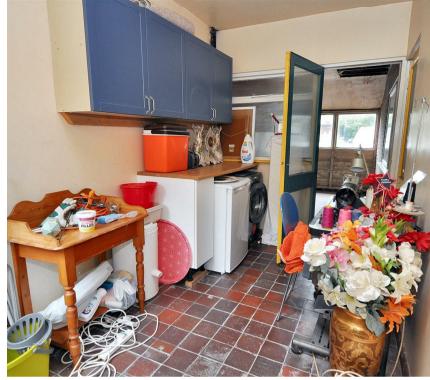

# **Utility Room**

With storage units, tiled floor and door to the rear, garage and hobbies room.

## **Hobbies Room**

A flexible room used previously as a hobbies room, with potential as a garage or study.