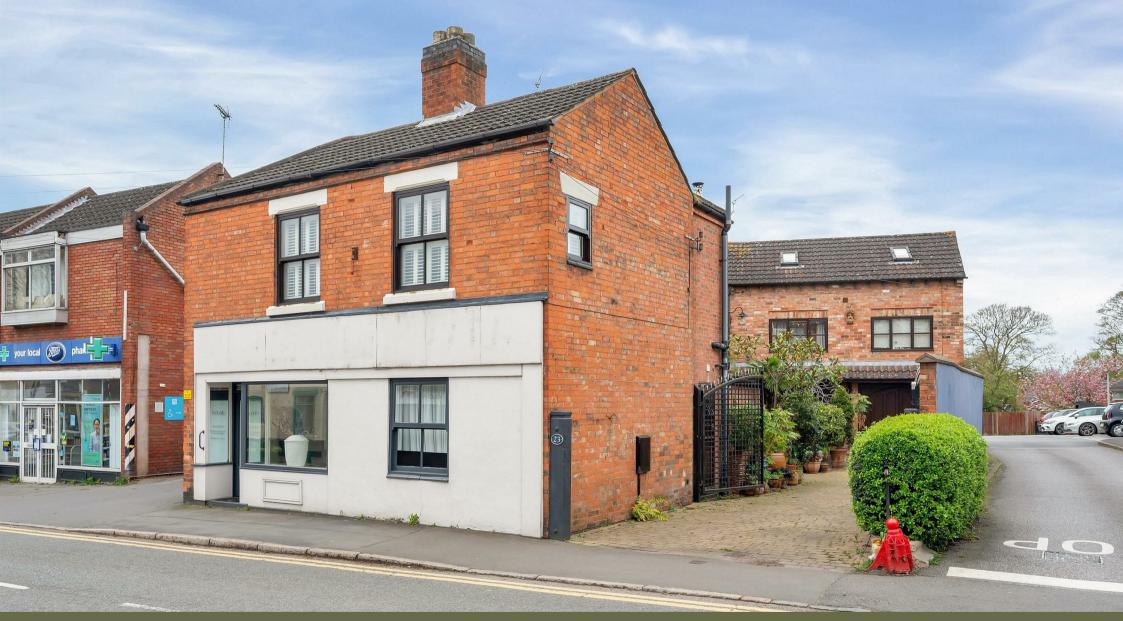

## The Old Butchers

High Street | | Barrow Upon Soar | LE12 8PY Guide price £500,000

## The Old Butchers

High Street | Barrow Upon Soar | LE12 8PY Guide price £500,000

\*\* UNIQUE COMMERCIAL AND RESIDENTIAL PROPERTY COMPRISING =

23 - VACANT COMMERCIAL SHOP FRONTED PREMISES - POTENTIAL INCOME £1,000 PCM.

23A - FOUR BEDROOM HOME - POTENTIAL TO CONVERT OR RENT OUT.

23B - ONE BED COACH HOUSE - CURRENT LETTING INCOME £750 PCM.

Situated in a prominent position on a bustling shopping street at the heart of this popular Soar Valley Village. Offering mains services, private driveway and garage, This property offers a unique opportunity for investors, developers or a family business.

UNIQUE INVESTMENT OPPORTUNITY

BUSTLING SHOPPING STREET

VILLAGE TRAIN STATION

DRIVEWAY AND GARAGING

PRICED TO SELL

PROMINENT POSITION

POPULAR VILLAGE
FREEHOLD PROPERTY
HOUSE, SHOP AND FLAT
VIEWING BY APPOINTMENT