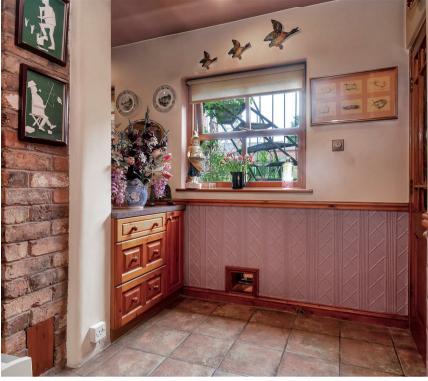

23A HIGH STREET - HOUSE

**Butchers Kitchen** 

**Former Cold Store** 

W/c

**Double Garage** 

Kitchen Diner

Lounge

Sitting Room

## OUTSIDE

Featuring gated access to a driveway, leading to a courtyard style garden and access to the garage.

"Situated at the heart of this bustling village"

Energy Efficiency Rating

Very energy efficient - baser running costs