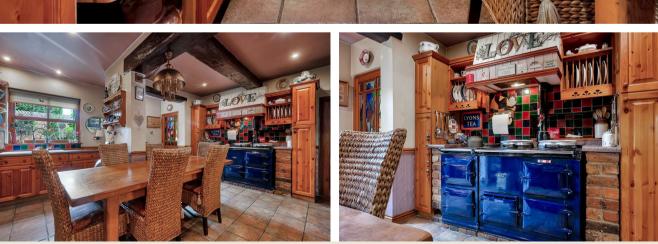

23A HIGH STREET - HOUSE

**Butchers Kitchen** 

**Former Cold Store** 

W/c

**Double Garage** 

Kitchen Diner

Lounge

Sitting Room

"A unique investment opportunity"

Inner Hallway

Bedroom 1

En-Suite

Bedroom 2

Bedroom 3

Bathroom

Bedroom 4