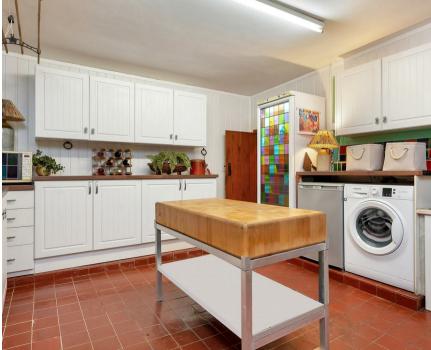

Balcony

23 HIGH STREET - SHOP

Room 1

Room 2

Kitchenette

W/c

23B HIGH STREET - FLAT

**Entrance Hall** 

First Floor

Kitchen Diner

Lounge

Second Floor

Bedroom 1

Bathroom