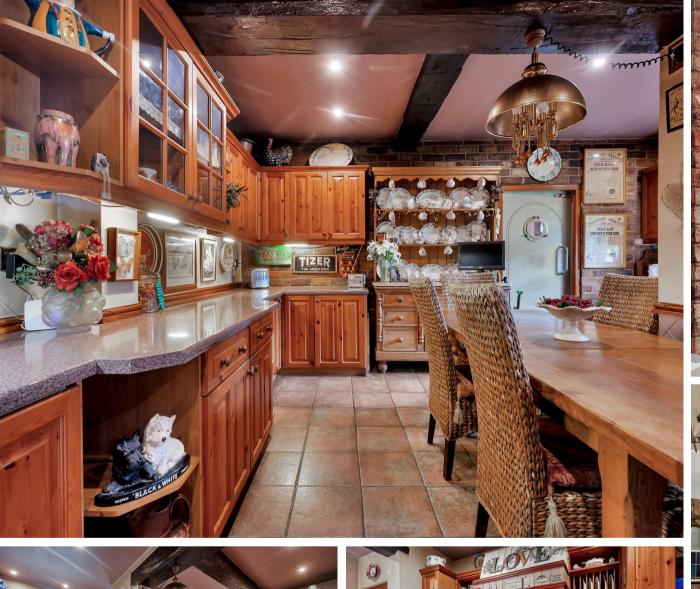

23A HIGH STREET - HOUSE

**Butchers Kitchen** 

**Former Cold Store** 

W/c

**Double Garage** 

Kitchen Diner

Lounge

Sitting Room

"A unique investment opportunity"

Inner Hallway

Bedroom 1

En-Suite

Bedroom 2

Bedroom 3

Bathroom

Bedroom 4