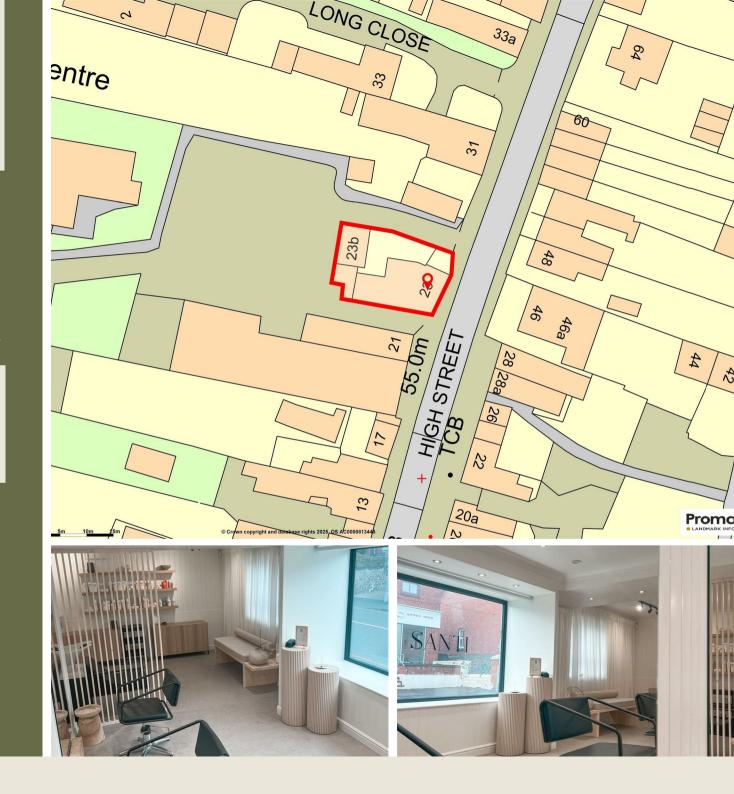

23A - FOUR BEDROOM HOME - POTENTIAL TO CONVERT OR RENT OUT.

23B - ONE BED COACH HOUSE - CURRENT LETTING INCOME £750 PCM.

Situated in a prominent position on a bustling shopping street at the heart of this popular Soar Valley Village. Offering mains services, private driveway and garage, This property offers a unique opportunity for investors, developers or a family business.

UNIQUE INVESTMENT OPPORTUNITY

BUSTLING SHOPPING STREET

VILLAGE TRAIN STATION

DRIVEWAY AND GARAGING

PRICED TO SELL

PROMINENT POSITION

POPULAR VILLAGE
FREEHOLD PROPERTY
HOUSE, SHOP AND FLAT
VIEWING BY APPOINTMENT