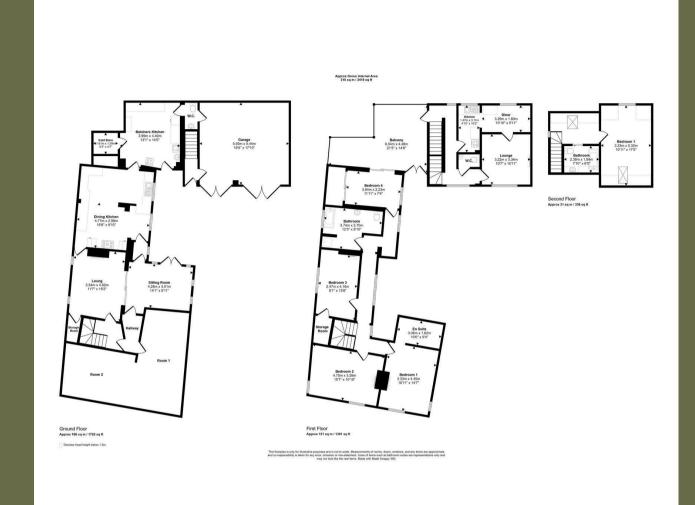

23A HIGH STREET - HOUSE

**Butchers Kitchen** 

**Former Cold Store** 

W/c

**Double Garage** 

Kitchen Diner

Lounge

Sitting Room

"A unique investment opportunity"

Inner Hallway

Bedroom 1

En-Suite

Bedroom 2

Bedroom 3

Bathroom

Bedroom 4

Balcony

23 HIGH STREET - SHOP

Room 1

Room 2

Kitchenette

W/c

23B HIGH STREET - FLAT

**Entrance Hall** 

First Floor

Kitchen Diner

Lounge

Second Floor

Bedroom 1

Bathroom