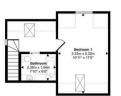

"A unique investment opportunity"

Inner Hallway Bedroom 1 En-Suite Bedroom 2 Bedroom 3 Bathroom Bedroom 4 Balcony 23 HIGH STREET - SHOP Room 1 Room 2 Kitchenette W/c 23B HIGH STREET - FLAT **Entrance Hall** First Floor **Kitchen Diner** Lounge Second Floor Bedroom 1 Bathroom OUTSIDE

Featuring gated access to a driveway, leading to a courtyard style garden and access to the garage.

"Situated at the heart of this bustling village"

Approx Gross Internal Area 318 sq m / 3419 sq ft

Second Floor Approx 31 sq m / 336 sq ft