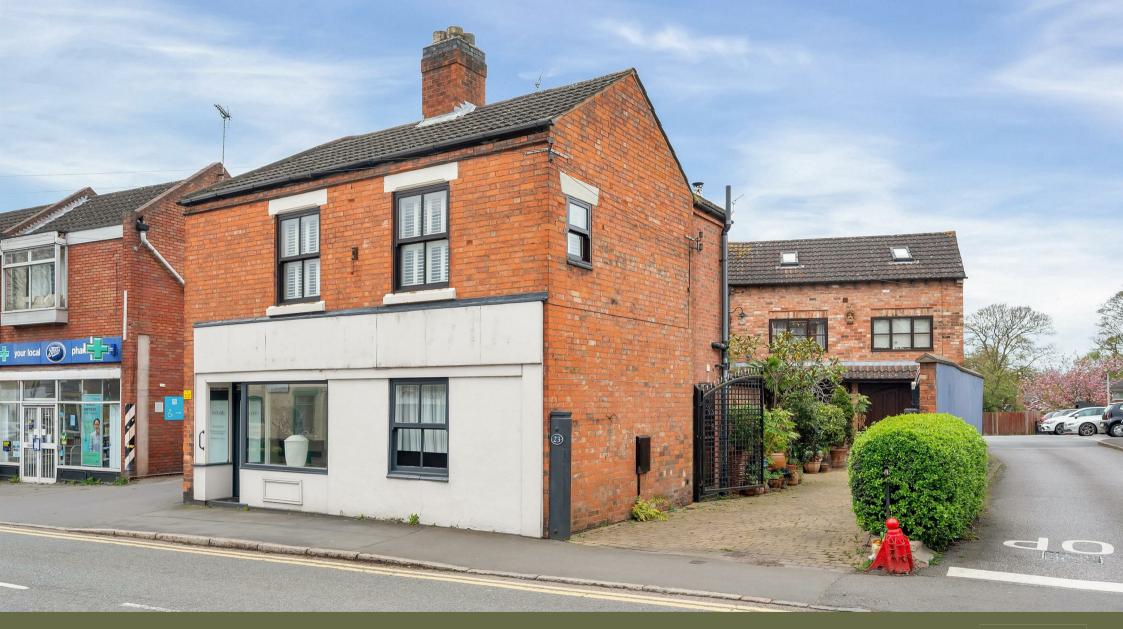

## The Old Butchers

High Street | | Barrow Upon Soar | LE12 8PY Guide price £500,000

## The Old Butchers

High Street | Barrow Upon Soar | LE12 8PY Guide price £500,000

\*\* UNIQUE COMMERCIAL AND RESIDENTIAL PROPERTY COMPRISING =

23 - VACANT COMMERCIAL SHOP FRONTED PREMISES -POTENTIAL INCOME £1,000 PCM.

23A - FOUR BEDROOM HOME - POTENTIAL TO CONVERT OR RENT OUT.

23B - ONE BED MAISONETTE - CURRENT LETTING INCOME £750 PCM.

Situated in a prominent position on a bustling shopping street at the heart of this popular Soar Valley Village. Offering mains services, private driveway and garage, This property offers a unique opportunity for investors, developers or a family business.

| UNIQUE INVESTMENT<br>OPPORTUNITY | PROMINENT POSITION     |
|----------------------------------|------------------------|
| BUSTLING SHOPPING STREET         | POPULAR VILLAGE        |
| VILLAGE TRAIN STATION            | FREEHOLD PROPERTY      |
| DRIVEWAY AND GARAGING            | HOUSE, SHOP AND FLAT   |
| PRICED TO SELL                   | VIEWING BY APPOINTMENT |
|                                  |                        |