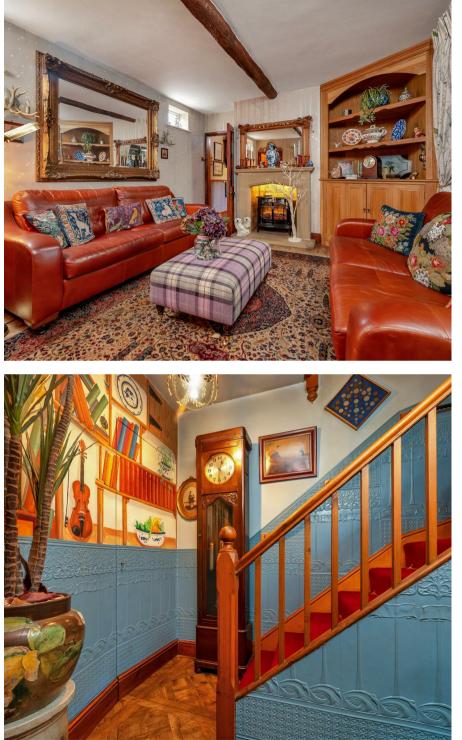

## 23A HIGH STREET - HOUSE

Butchers Kitchen

Former Cold Store

W/c

**Double Garage** 

**Kitchen Diner** 

Lounge

Sitting Room

"A unique investment opportunity"

Inner Hallway Bedroom 1 En-Suite Bedroom 2 Bedroom 3 Bathroom Bedroom 4 Balcony 23 HIGH STREET - SHOP Room 1 Room 2 Kitchenette W/c 23B HIGH STREET - FLAT **Entrance Hall** First Floor **Kitchen Diner** Lounge Second Floor Bedroom 1 Bathroom OUTSIDE