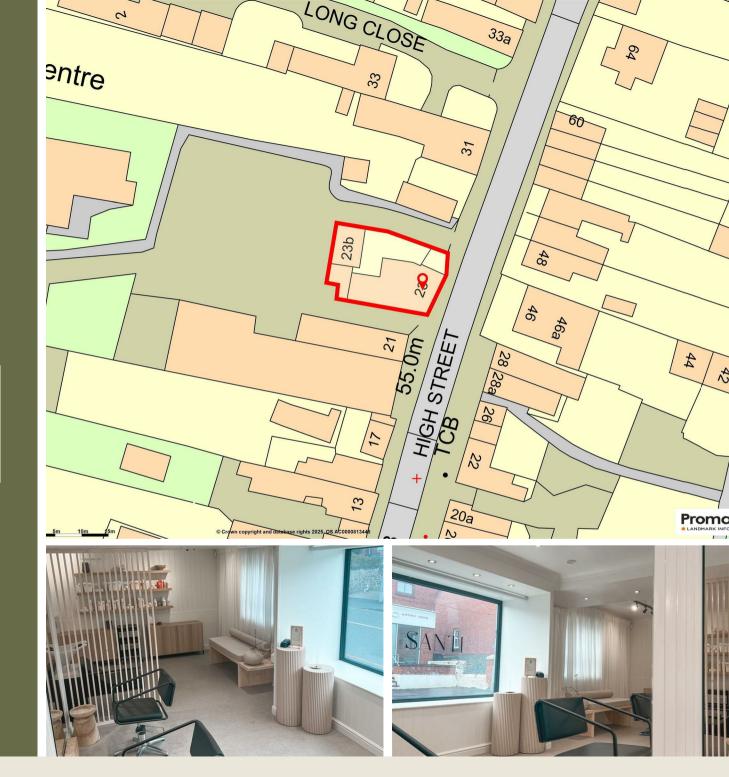

23A - FOUR BEDROOM HOME - POTENTIAL TO CONVERT OR RENT OUT.

23B - ONE BED MAISONETTE - CURRENT LETTING INCOME £750 PCM.

Situated in a prominent position on a bustling shopping street at the heart of this popular Soar Valley Village. Offering mains services, private driveway and garage, This property offers a unique opportunity for investors, developers or a family business.

| UNIQUE INVESTMENT<br>OPPORTUNITY | PROMINENT POSITION     |
|----------------------------------|------------------------|
| BUSTLING SHOPPING STREET         | POPULAR VILLAGE        |
| VILLAGE TRAIN STATION            | FREEHOLD PROPERTY      |
| DRIVEWAY AND GARAGING            | HOUSE, SHOP AND FLAT   |
| PRICED TO SELL                   | VIEWING BY APPOINTMENT |
|                                  |                        |