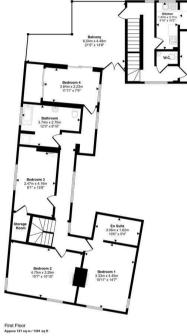

"A unique investment opportunity"

Inner Hallway Bedroom 1 En-Suite Bedroom 2 Bedroom 3 Bathroom Bedroom 4 Balcony 23 HIGH STREET - SHOP Room 1 Room 2 Kitchenette W/c 23B HIGH STREET - FLAT **Entrance Hall** First Floor **Kitchen Diner** Lounge Second Floor Bedroom 1 Bathroom OUTSIDE

Featuring gated access to a driveway, leading to a courtyard style garden and access to the garage.

"Situated at the heart of this bustling village"

Approx Gross Internal Area 318 sq m / 3419 sq ft

Second Floor Approx 31 sq m / 336 sq ft