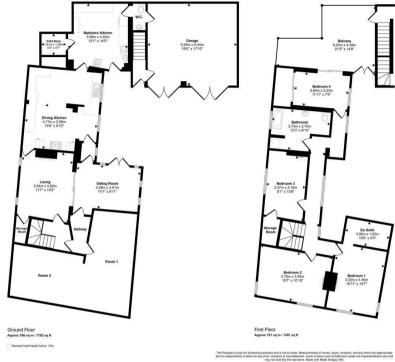

## 23A HIGH STREET - HOUSE

Butchers Kitchen

Former Cold Store

W/c

**Double Garage** 

**Kitchen Diner** 

Lounge

Sitting Room

"A unique investment opportunity"

Inner Hallway Bedroom 1 En-Suite Bedroom 2 Bedroom 3 Bathroom Bedroom 4 Balcony 23 HIGH STREET - SHOP Room 1 Room 2 Kitchenette W/c 23B HIGH STREET - FLAT **Entrance Hall** First Floor **Kitchen Diner** Lounge Second Floor Bedroom 1 Bathroom OUTSIDE

Featuring gated access to a driveway, leading to a courtyard style garden and access to the garage.

"Situated at the heart of this bustling village"

Approx Gross Internal Area 318 sq m / 3419 sq ft

Second Floor Approx 31 sq m / 336 sq ft