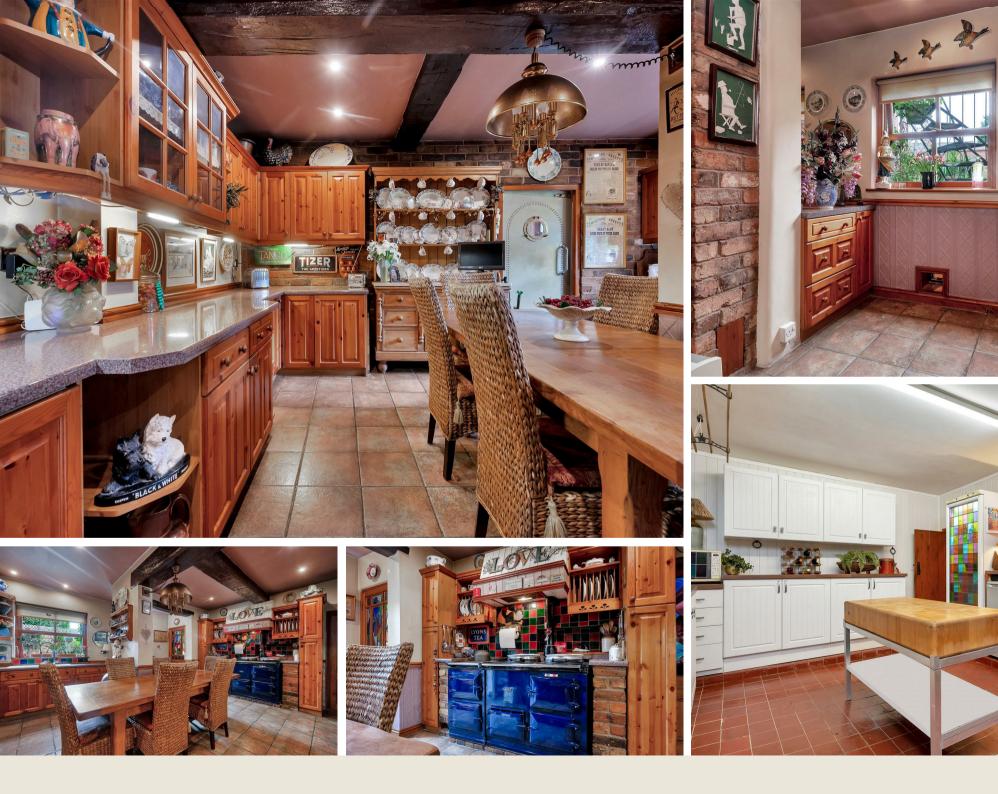

## 23A HIGH STREET - HOUSE

Butchers Kitchen

Former Cold Store

W/c

**Double Garage** 

**Kitchen Diner** 

Lounge

Sitting Room