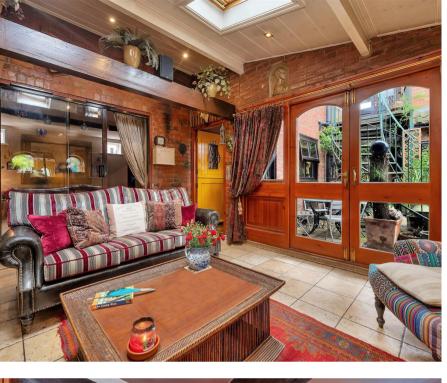

## 23A HIGH STREET - HOUSE

Butchers Kitchen

Former Cold Store

W/c

**Double Garage** 

**Kitchen Diner** 

Lounge

Sitting Room

"A unique investment opportunity"

Inner Hallway Bedroom 1 En-Suite Bedroom 2 Bedroom 3 Bathroom Bedroom 4 Balcony 23 HIGH STREET - SHOP Room 1 Room 2 Kitchenette W/c 23B HIGH STREET - FLAT **Entrance Hall** First Floor **Kitchen Diner** Lounge Second Floor Bedroom 1 Bathroom OUTSIDE