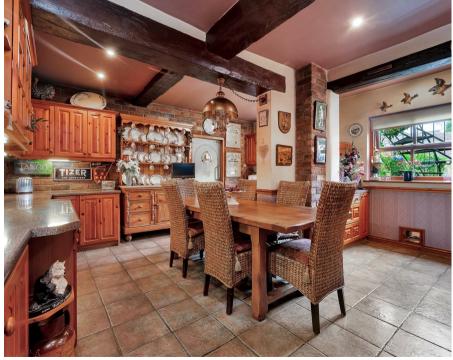

## 23A HIGH STREET - HOUSE

Butchers Kitchen

Former Cold Store

W/c

**Double Garage** 

**Kitchen Diner** 

Lounge

Sitting Room