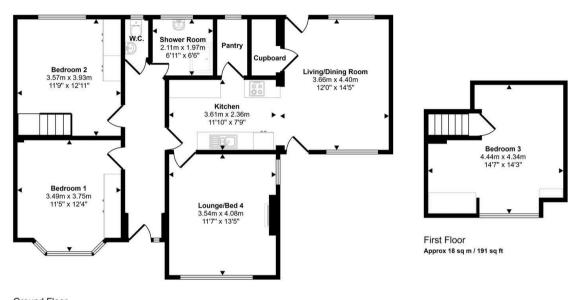

# Entrance Hall

 $\boldsymbol{\mathsf{A}}$  spacious hall with glazed front door.

## Bedroom 1

A large double bedroom with bay window to the front and a modern fitted sliding door wardrobe.

### Bedroom 2

A large double bedroom with window to the rear. Fitted wardrobes and a staircase leading to -

#### Bedroom 3

A large dormer bedroom, with window to the front.

"An outstanding opportunity"

# Lounge/Bedroom 4

Currently used as a separate lounge, with feature fireplace, window to the front and side. This room offers potential as a fourth letting bedroom to a buy-2-let investor.

#### W/c

With a low level flush w/c and wash hand basin. Window to the rear.

### **Shower Room**

Fitted with a modern suite comprising vanity wash hand basin and double shower cubicle with electric shower. Window to the rear.

#### Kitchen

Fitted with a range of modern wall and base mounted units, incorporating integrated electric oven and gas hob. There is access to a pantry with a window to the rear. This kitchen is open plan to -

# Living/Dining Room

A large open plan room with windows and doors to the front and rear. There is also access to a utility cupboard where there is space for a washing machine. There is also a wall mounted gas central heating boiler.

#### Outside

Set on a particularly wide plot with gated driveway leading to a detached single garage, well maintained lawns and borders, with a hardstanding pathway around the rear of the property. The garden is set to the front and side of the property and offers space for additional parking or extensions, subject to any necessary permissions.

#### Approx Gross Internal Area 105 sq m / 1125 sq ft

Ground Floor Approx 87 sq m / 935 sq ft

Denotes head height below 1.5m

This floorplan is only for illustrative purposes and is not to scale. Measurements of rooms, doors, windows, and any items are approximate and no responsibility is taken for any error, omission or mis-statement. toons of items such as bathroom suites are representations only and may not look like the real items. Made with Made Snappy 360.