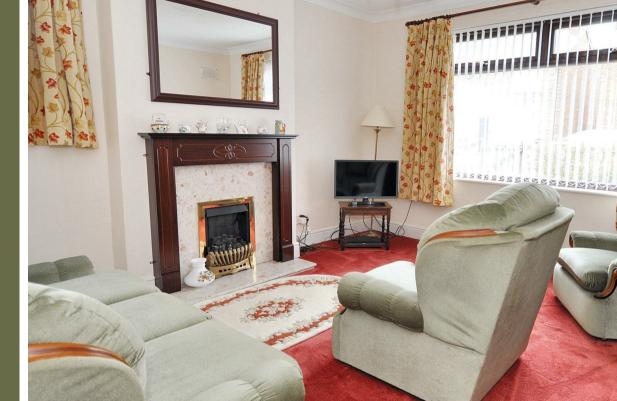

# Lounge/Bedroom 4

Currently used as a separate lounge, with feature fireplace, window to the front and side. This room offers potential as a fourth letting bedroom to a buy-2-let investor.

# Living/Dining Room

A large open plan room with windows and doors to the front and rear. There is also access to a utility cupboard where there is space for a washing machine. There is also a wall mounted gas central heating boiler.