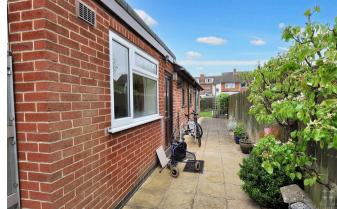

#### Outside

Set on a particularly wide plot with gated driveway leading to a detached single garage, well maintained lawns and borders, with a hardstanding pathway around the rear of the property. The garden is set to the front and side of the property and offers space for additional parking or extensions, subject to any necessary permissions.