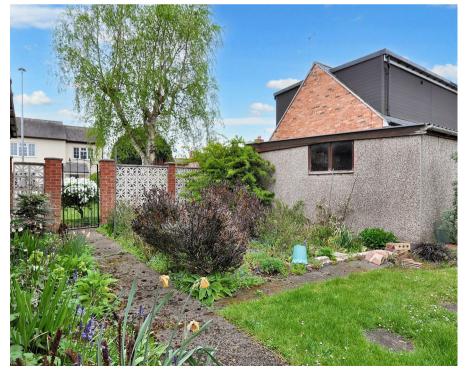

#### Outside

Set on a particularly wide plot with gated driveway leading to a detached single garage, well maintained lawns and borders, with a hardstanding pathway around the rear of the property. The garden is set to the front and side of the property and offers space for additional parking or extensions, subject to any necessary permissions.