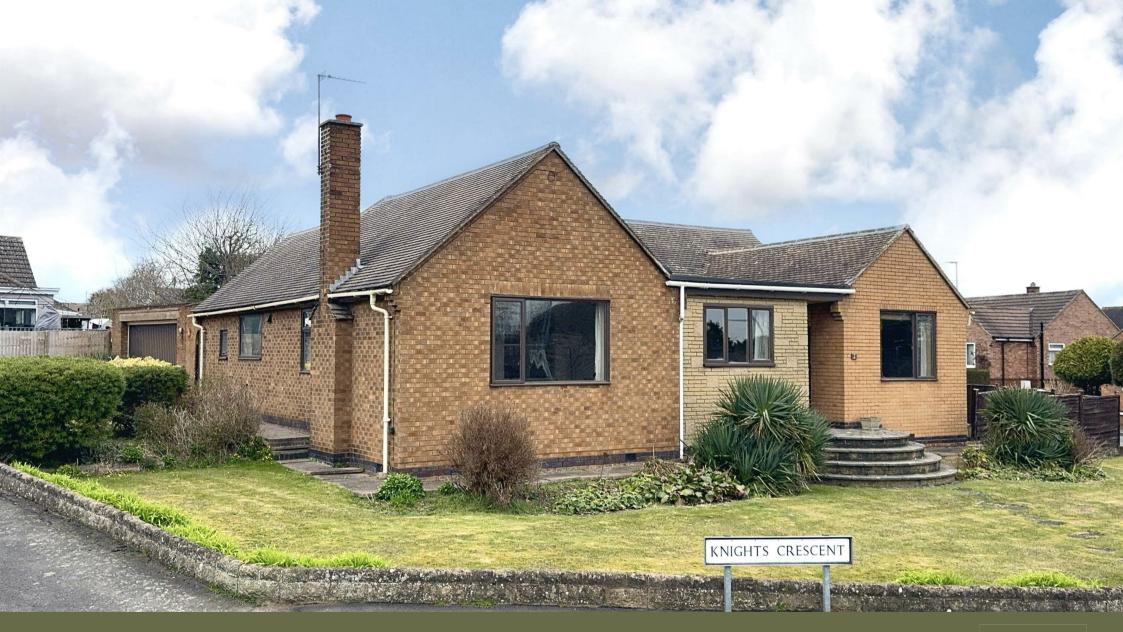

Knights Crescent | | Rothley | LE7 7PN Asking price £425,000

Knights Crescent | Rothley | LE7 7PN Asking price £425,000

Located within this much sought after and prestigious address, set on an exceptional plot, this large detached bungalow offers outstanding scope for modernisation and improvement, with a great deal of potential for extension/alteration subject to planning consents. The property has a detached double garage, lounge and dining room, recently re-fitted kitchen, along with a bathroom and three bedrooms. There are well manicured gardens to all sides of the property and plenty of space. The numerous amenities of this sought after village a short walk away and the bungalow is offered with no upward chain.

# Outside

The property sits on an exceptional garden plot, with detached double garage, block paved driveway and well manicured gardens to all sides. There are areas of lawn, patios and planted borders, with a shed and Summer House.