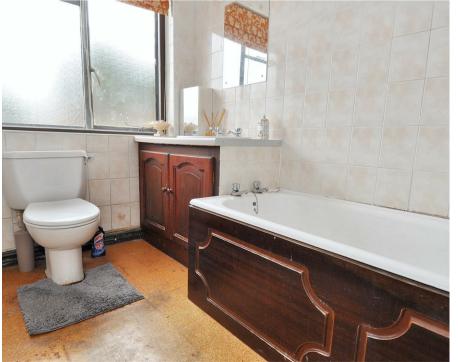

### Bathroom

Fitted with a three piece suite comprising W/c, wash hand basin and bath. There is a window to the rear.