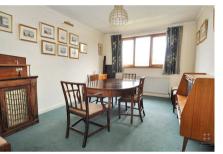

# **Dining Room**

A large room which could also be used as bedroom 4 for those who require additional bedroom space. With ample space for dining table and chairs, there is a window to the front.

"Set on a large garden plot"