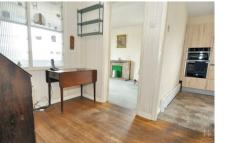

# Entrance Hall

With a timber panel glazed front door and access further to the larger hallway which has original wood block flooring and access to all rooms.

#### **Rear Hallway**

With access to the rear covered area between the garage and property, along with doors providing access to boiler room, w/c and bin store.