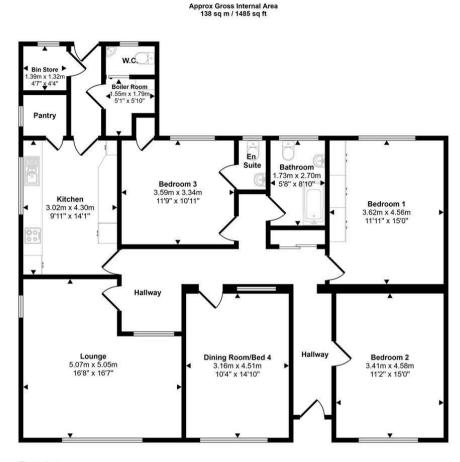

"Offering exceptional potential"

Ares: 0.201 acres (8/4.05 m<sup>2</sup>)

Floorplan

This floorplan is only for illustrative purposes and is not to scale. Measurements of rooms, doors, windows, and any items are approximate and no responsibility is taken for any error, omission or mis-statement. Icons of tems such as bathroom suites are representations only and may not look like the real items. Made with Made Snappy 360.