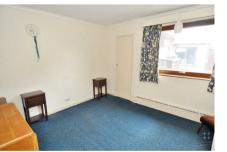

## Bedroom 2

A large bedroom, latterly used as a study, and with window to the front elevation.

## Bedroom 3

With space for a double bed, there is a window to the rear and an airing cupboard.