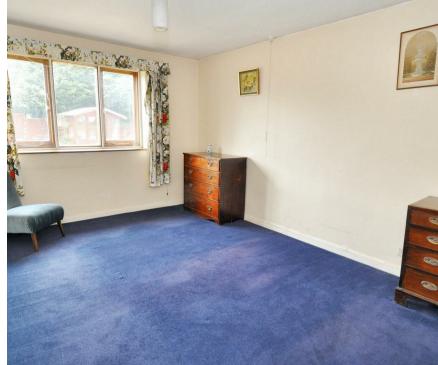

#### Bedroom 1

A large double bedroom with fitted wardrobes and a window to the rear.

## Bedroom 2

A large bedroom, latterly used as a study, and with window to the front elevation.

## Bedroom 3

With space for a double bed, there is a window to the rear and an airing cupboard.