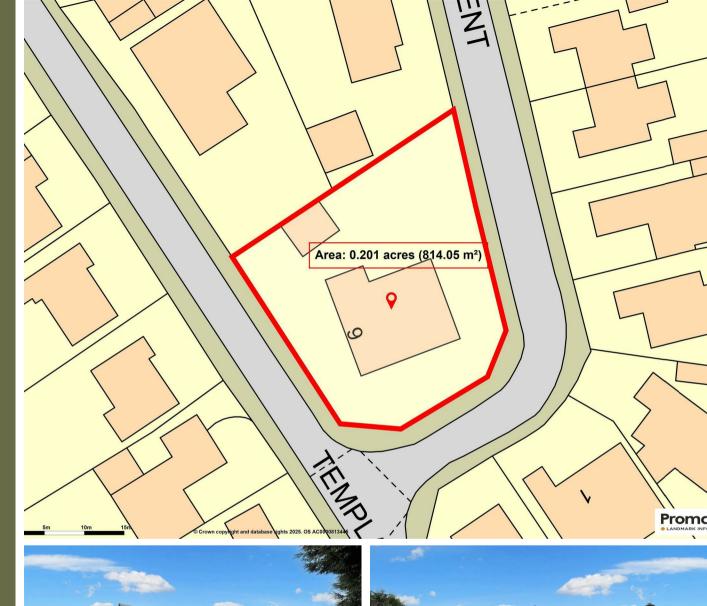

"Offering exceptional potential"

Ares: 0.201 acres (8/4.05 m<sup>2</sup>)

Floorplan

This floorplan is only for illustrative purposes and is not to scale. Measurements of rooms, doors, windows, and any items are approximate and no responsibility is taken for any error, omission or mis-statement. Icons of tems such as bathroom suites are representations only and may not look like the real items. Made with Made Snappy 360.