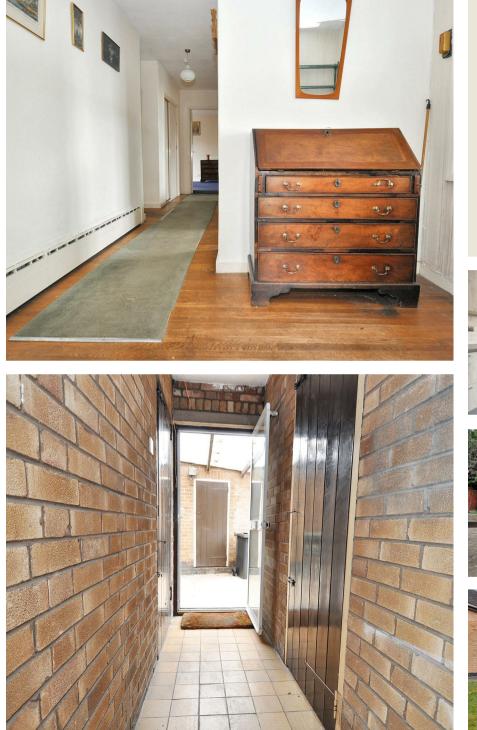

# Entrance Hall

With a timber panel glazed front door and access further to the larger hallway which has original wood block flooring and access to all rooms.

#### **Rear Hallway**

With access to the rear covered area between the garage and property, along with doors providing access to boiler room, w/c and bin store.