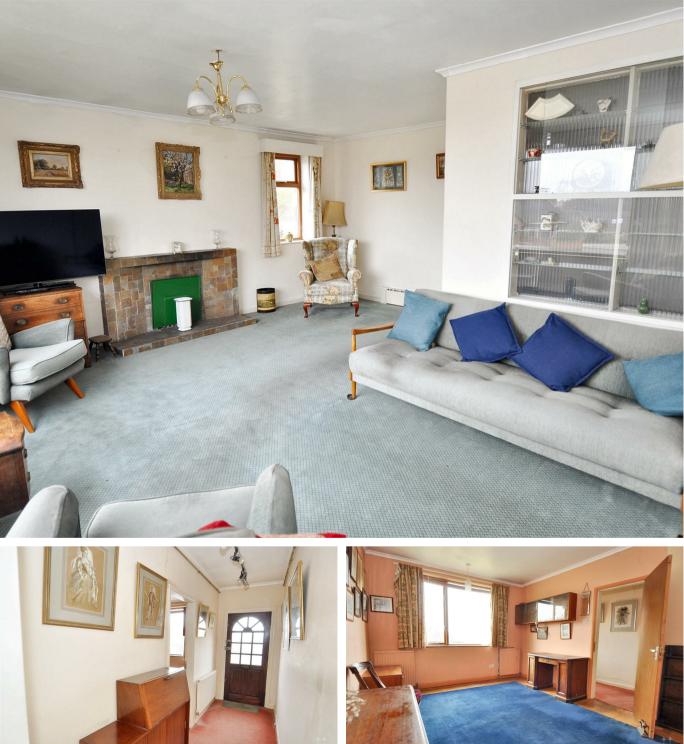

### Lounge

A spacious L shaped lounge with feature tiled fireplace and windows to both the front and side elevations. The front window provides a wonderful elevated view across the far side of Rothley.

# Entrance Hall

With a timber panel glazed front door and access further to the larger hallway which has original wood block flooring and access to all rooms.