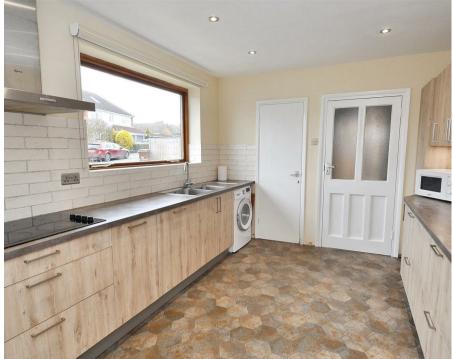

### Kitchen

Featuring a recently re-fitted range of units finished in a modern laminate frontage with worksurfaces and tiled splashbacks. There are under unit lights and built in appliances comprising electric double oven, hob and extractor fan, fridge/freezer and stainless steel sink unit and drainer. There is a window to the side and access to a large pantry.