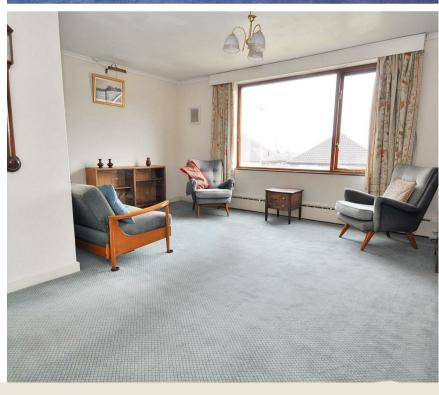

### Lounge

A spacious L shaped lounge with feature tiled fireplace and windows to both the front and side elevations. The front window provides a wonderful elevated view across the far side of Rothley.