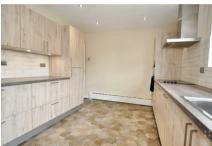

### Kitchen

Featuring a recently re-fitted range of units finished in a modern laminate frontage with worksurfaces and tiled splashbacks. There are under unit lights and built in appliances comprising electric double oven, hob and extractor fan, fridge/freezer and stainless steel sink unit and drainer. There is a window to the side and access to a large pantry.