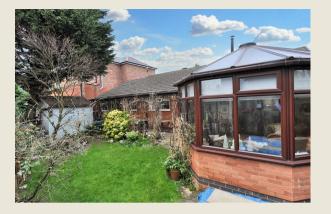

## Conservatory

A large conservatory with brick base and Upvc windows, apex roof and doors to the garden.

# Outside

With a front garden and driveway giving access to the garage, the rear garden is of a manageable size and features a pond, covered Mediterranean patio, shed, lawn and shrubs.