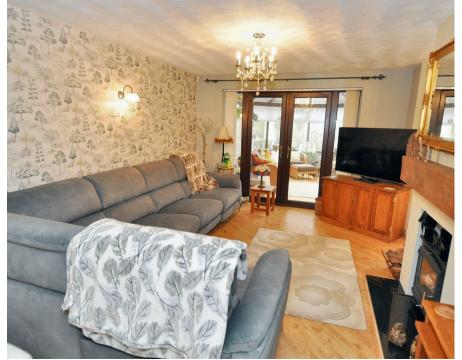

## Lounge

Open plan to the dining room and breakfast room, this large lounge has a feature double sided log burner and French doors to the conservatory.

## Conservatory

A large conservatory with brick base and Upvc windows, apex roof and doors to the garden.