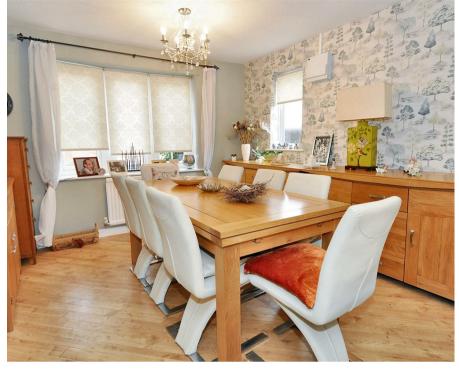

#### **Dining Room**

A large dining room with ample space for dining table and chairs, with window to the front and side elevations, karndean flooring, which runs through the dining room and lounge.