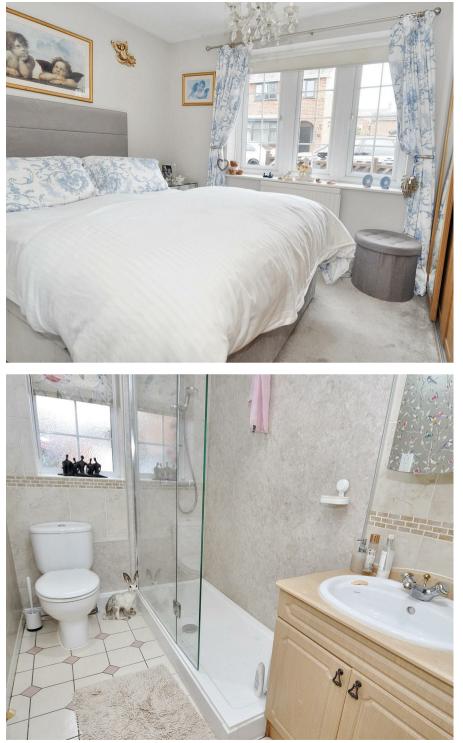

# Bedroom 1

A good size bedroom with fitted sliding door wardrobes, window to the front and ample space for double bed.

# Shower Room

Fitted with a modern luxury three piece suite comprising shower cubicle, wash hand basin and w/c.