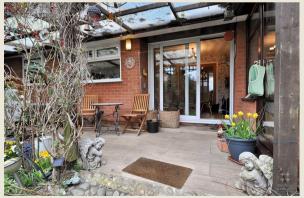

## Conservatory

A large conservatory with brick base and Upvc windows, apex roof and doors to the garden.

# Outside

With a front garden and driveway giving access to the garage, the rear garden is of a manageable size and features a pond, covered Mediterranean patio, shed, lawn and shrubs.