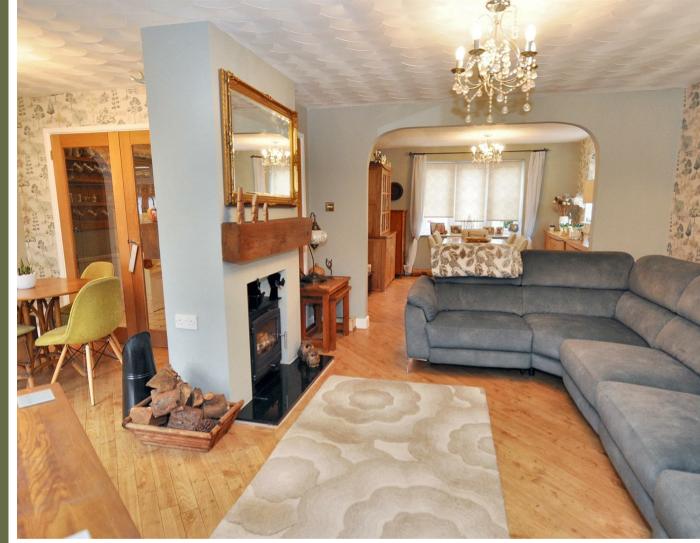

#### **Dining Room**

A large dining room with ample space for dining table and chairs, with window to the front and side elevations, karndean flooring, which runs through the dining room and lounge.

## Lounge

Open plan to the dining room and breakfast room, this large lounge has a feature double sided log burner and French doors to the conservatory.

## Conservatory

A large conservatory with brick base and Upvc windows, apex roof and doors to the garden.