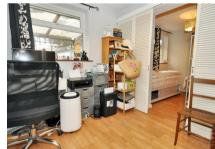

# Kitchen

Featuring a stunning range of handmade timber kitchen units with granite worktops, belfast double bowl sink unit and built in electric oven, hob, extractor and dishwasher. There is a window to the rear and doors leading to both the breakfast room and hallway.

# Bedroom 2

Formed of two parts, with a bedroom area and an area useful as a study. There is a door giving way to the garage.