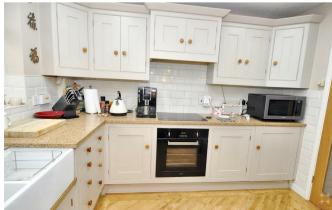

# Kitchen

Featuring a stunning range of handmade timber kitchen units with granite worktops, belfast double bowl sink unit and built in electric oven, hob, extractor and dishwasher. There is a window to the rear and doors leading to both the breakfast room and hallway.