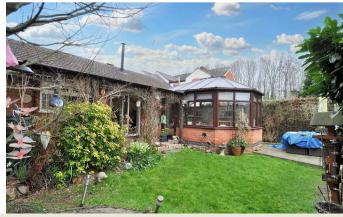

# Outside

With a front garden and driveway giving access to the garage, the rear garden is of a manageable size and features a pond, covered Mediterranean patio, shed, lawn and shrubs.