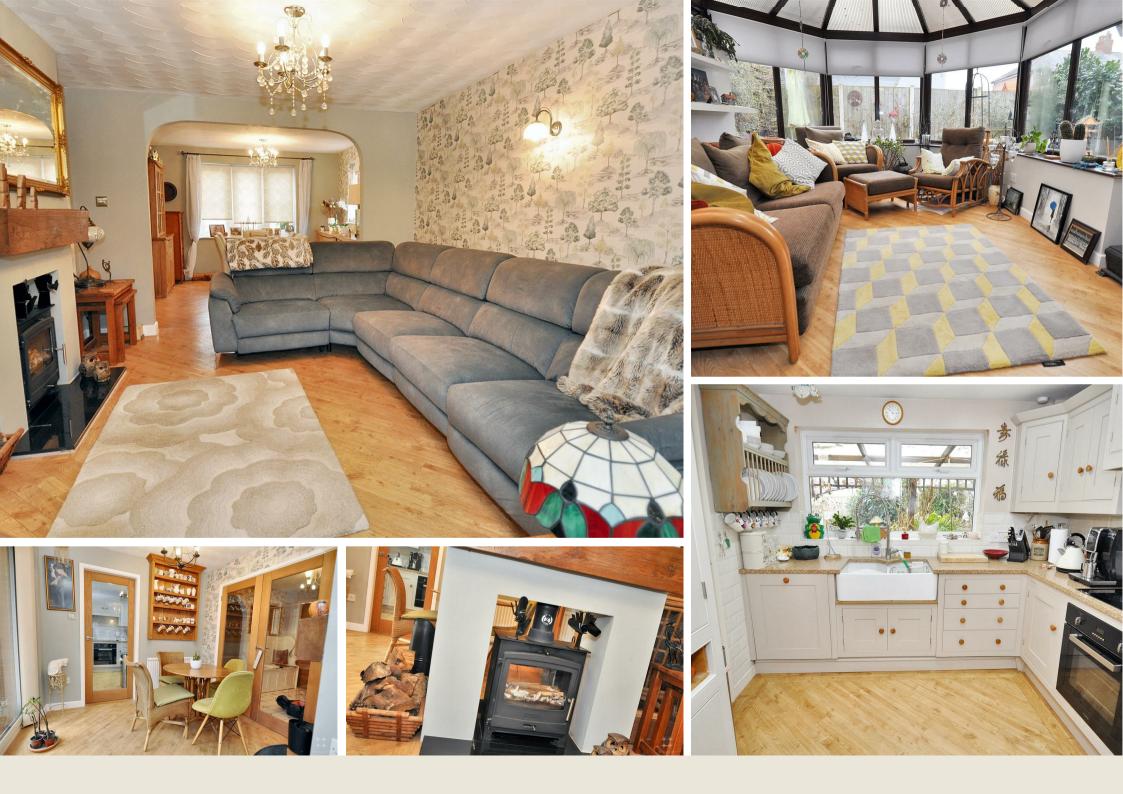

## Lounge

Open plan to the dining room and breakfast room, this large lounge has a feature double sided log burner and French doors to the conservatory.

## Conservatory

A large conservatory with brick base and Upvc windows, apex roof and doors to the garden.

# Kitchen

Featuring a stunning range of handmade timber kitchen units with granite worktops, belfast double bowl sink unit and built in electric oven, hob, extractor and dishwasher. There is a window to the rear and doors leading to both the breakfast room and hallway.

# Outside

With a front garden and driveway giving access to the garage, the rear garden is of a manageable size and features a pond, covered Mediterranean patio, shed, lawn and shrubs.