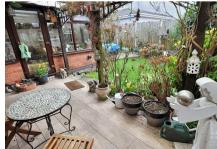

# Outside

With a front garden and driveway giving access to the garage, the rear garden is of a manageable size and features a pond, covered Mediterranean patio, shed, lawn and shrubs.