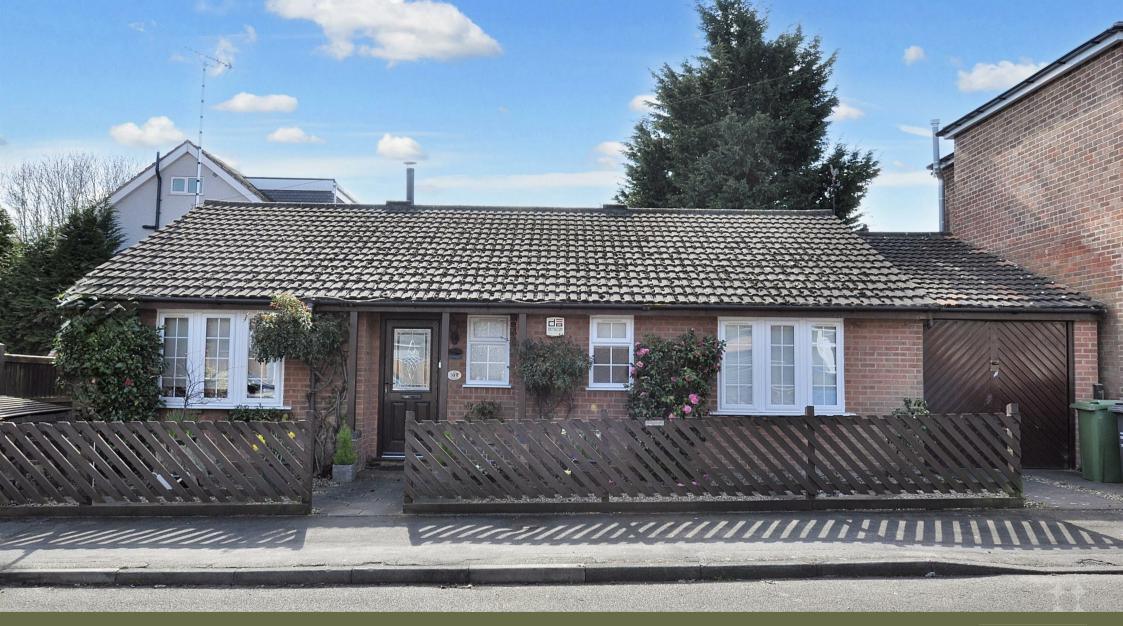

Perseverance Road | | Birstall | LE4 4AU Asking price £375,000

Perseverance Road | Birstall | LE4 4AU Asking price £375,000

Situated between the highly desirable Roman Road and Birstall Road, near to the Watermead Country Park, this detached bungalow offers an outstanding amount of living space, both flexible and versatile. Benefitting from GCH and DG, with integral single garage, the property features a superbly presented interior with entrance porch, entrance hall, WC, lounge, dining room, conservatory, breakfast room, handmade kitchen, two bedrooms, bathroom and a lovely enclosed rear garden. The property is superbly situated within walking distance to numerous amenities.

| Situated Off Desirable Roman<br>Rd/Birstall Rd | A Short Walk to Watermead<br>Country Park |
|------------------------------------------------|-------------------------------------------|
| Generous Accommodation                         | Particularly Deceptive Space              |
| Two Bedrooms                                   | Bathroom and W/c                          |
| Three Reception Rooms                          | Conservatory to the Rear                  |
| Bespoke Handmade Kitchen                       | Enclosed Garden and a<br>Garage           |

# Outside

With a front garden and driveway giving access to the garage, the rear garden is of a manageable size and features a pond, covered Mediterranean patio, shed, lawn and shrubs.