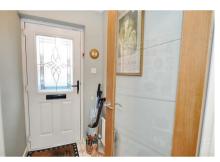

### **Entrance Porch**

With Upvc front door, glazed Oak frame door to the hallway and tiled flooring.