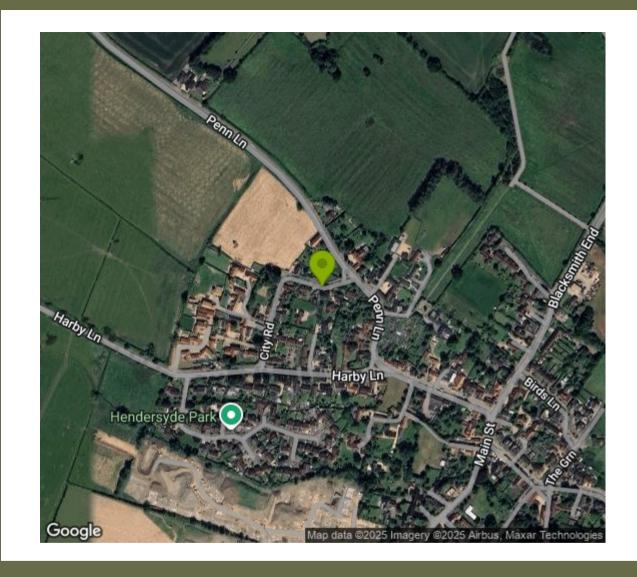

## **Building Plot**

City Road | Stathern I I F14 4HF Guide price £325,000

\*\* BUILDING PLOT WITH FULL PLANNING PERMISSION FOR 2 X DETACHED

Situated in a quiet backwater position in the sought after village of Stathern in the Vale of Belvoir, this substantial plot of land is a rare offering to the open market. There is Full Planning Permission granted by Melton Borough Council 24/00349/FUL for two individual detached houses. We would expect an open market value for Plot 1 circa £499,000 and Plot 2 circa £379,000 giving an estimated GDV of £878,000. This pretty village setting is a perfect spot for those looking to build their own home, or for a developer/builder to create two wonderful homes to bring to the market. PLEASE SEE IMAGES OF PLANS, SITE AND DEADNING NOTICE FOR ELIPTHER INFO. SITE AND PLANNING NOTICE FOR FURTHER INFO.