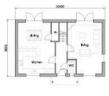

## **Building Plot**

City Road | Stathern I I F14 4HF Guide price £325,000

\*\* BUILDING PLOT WITH FULL PLANNING PERMISSION FOR 2 X DETACHED

Situated in a quiet backwater position in the sought after village of Stathern in the Vale of Belvoir, this substantial plot of land is a rare offering to the open market. There is Full Planning Permission granted by Melton Borough Council 24/00349/FUL for two individual detached houses. We would expect an open market value for Plot 1 circa £499,000 and Plot 2 circa £379,000 giving an estimated GDV of £878,000. This pretty village setting is a perfect spot for those looking to build their own home, or for a developer/builder to create two wonderful homes to bring to the market. PLEASE SEE IMAGES OF PLANS, SITE AND DEADNING NOTICE FOR ELIPTHER INFO. SITE AND PLANNING NOTICE FOR FURTHER INFO.

## "Set in a pretty backwater position"

1 ground floor plan

proposed Spor plane PLOT 2 1,021s/st maset residential developm storage Land to live user of Description Compa, Sult 1000 GPA2 2116 5760474 and proposed storage point 1000 GPA2 2116 5760474 and proposed storage proposed storage point 2116 5760474 and proposed storage point 2116 5760474 and proposed storage 2116 5760474 and proposed 2116 5760 To check the Internet and Mobile coverage you can use the following link: https://checker.ofcom.org.uk/en gb/broadband-