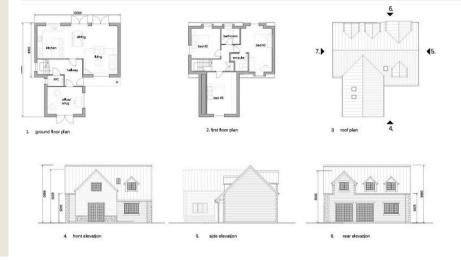

## "Set in a pretty backwater position"

1 ground floor plan

proposed Spor plane PLOT 2 1,021s/st maset residential developm storage Land to live user of Description Compa, Sult 1000 GPA2 2116 5760474 and proposed storage point 1000 GPA2 2116 5760474 and proposed storage proposed storage point 2116 5760474 and proposed storage point 2116 5760474 and proposed storage 2116 5760474 and proposed 2116 5760 To check the Internet and Mobile coverage you can use the following link: https://checker.ofcom.org.uk/en gb/broadband-