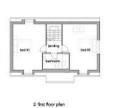

## **Building Plot**

City Road | Stathern I I F14 4HF Guide price £325,000

\*\* BUILDING PLOT WITH FULL PLANNING PERMISSION FOR 2 X DETACHED

Situated in a quiet backwater position in the sought after village of Stathern in the Vale of Belvoir, this substantial plot of land is a rare offering to the open market. There is Full Planning Permission granted by Melton Borough Council 24/00349/FUL for two individual detached houses. We would expect an open market value for Plot 1 circa £499,000 and Plot 2 circa £379,000 giving an estimated GDV of £878,000. This pretty village setting is a perfect spot for those looking to build their own home, or for a developer/builder to create two wonderful homes to bring to the market. PLEASE SEE IMAGES OF PLANS, SITE AND DEADNING NOTICE FOR ELIPTHER INFO. SITE AND PLANNING NOTICE FOR FURTHER INFO.

## "Set in a pretty backwater position"

1 ground floor plan

proposed Spor plane PLOT 2 1,021s/st maset residential developm storage Land to live user of Description Compa, Sult 1000 GPA2 2116 5760474 and proposed storage point 1000 GPA2 2116 5760474 and proposed storage proposed storage point 2116 5760474 and proposed storage point 2116 5760474 and proposed storage 2116 5760474 and proposed 2116 5760 To check the Internet and Mobile coverage you can use the following link: https://checker.ofcom.org.uk/en gb/broadband-