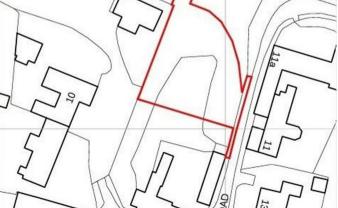

## **Building Plot**

City Road | Stathern I I F14 4HF Guide price £325,000

\*\* BUILDING PLOT WITH FULL PLANNING PERMISSION FOR 2 X DETACHED

Situated in a quiet backwater position in the sought after village of Stathern in the Vale of Belvoir, this substantial plot of land is a rare offering to the open market. There is Full Planning Permission granted by Melton Borough Council 24/00349/FUL for two individual detached houses. We would expect an open market value for Plot 1 circa £499,000 and Plot 2 circa £379,000 giving an estimated GDV of £878,000. This pretty village setting is a perfect spot for those looking to build their own home, or for a developer/builder to create two wonderful homes to bring to the market. PLEASE SEE IMAGES OF PLANS, SITE AND DEADNING NOTICE FOR ELIPTHER INFO. SITE AND PLANNING NOTICE FOR FURTHER INFO.

## SITE INFO

There is Full Planning Permission granted by Melton Borough Council 24/00349/FUL for two individual detached houses.

The current vendor has already paid to have the electricity pole moved further down the road, and this is booked for April 2025.