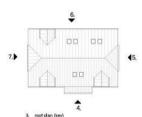

## **Building Plot**

City Road | Stathern I I F14 4HF Guide price £325,000

\*\* BUILDING PLOT WITH FULL PLANNING PERMISSION FOR 2 X DETACHED

Situated in a quiet backwater position in the sought after village of Stathern in the Vale of Belvoir, this substantial plot of land is a rare offering to the open market. There is Full Planning Permission granted by Melton Borough Council 24/00349/FUL for two individual detached houses. We would expect an open market value for Plot 1 circa £499,000 and Plot 2 circa £379,000 giving an estimated GDV of £878,000. This pretty village setting is a perfect spot for those looking to build their own home, or for a developer/builder to create two wonderful homes to bring to the market. PLEASE SEE IMAGES OF PLANS, SITE AND DEADNING NOTICE FOR ELIPTHER INFO. SITE AND PLANNING NOTICE FOR FURTHER INFO.

## "Set in a pretty backwater position"

1 ground floor plan

proposed Spor plane PLOT 2 1,021s/st maset residential developm storage Land to live user of Description Compa, Sult 1000 GPA2 2116 5760474 and proposed storage point 1000 GPA2 2116 5760474 and proposed storage proposed storage point 2116 5760474 and proposed storage point 2116 5760474 and proposed storage 2116 5760474 and proposed 2116 5760 To check the Internet and Mobile coverage you can use the following link: https://checker.ofcom.org.uk/en gb/broadband-