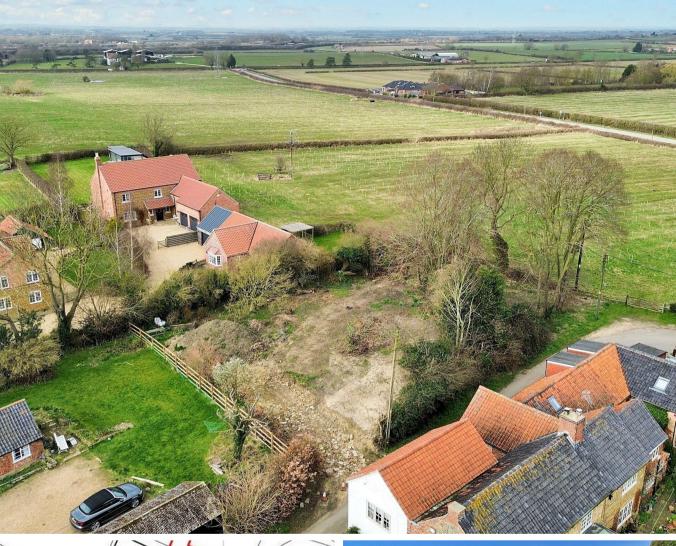

## **Building Plot**

City Road | Stathern I I F14 4HF Guide price £325,000

\*\* BUILDING PLOT WITH FULL PLANNING PERMISSION FOR 2 X DETACHED

Situated in a quiet backwater position in the sought after village of Stathern in the Vale of Belvoir, this substantial plot of land is a rare offering to the open market. There is Full Planning Permission granted by Melton Borough Council 24/00349/FUL for two individual detached houses. We would expect an open market value for Plot 1 circa £499,000 and Plot 2 circa £379,000 giving an estimated GDV of £878,000. This pretty village setting is a perfect spot for those looking to build their own home, or for a developer/builder to create two wonderful homes to bring to the market. PLEASE SEE IMAGES OF PLANS, SITE AND DEADNING NOTICE FOR ELIPTHER INFO. SITE AND PLANNING NOTICE FOR FURTHER INFO.

BUILDING PLOT

- FULL PLANNING FOR 2 X HOUSES
- APPROVED BY MELTON BOROUGH GDV OF CIRCA £878,000 COUNCIL
- · NO SERVICES INTO THE PLOT
- ELEC POLE ALREADY PAID TO BE MOVED IN APRIL
- PICTURESQUE BACKWATER POSITION
- OPEN FIELD VIEWS TO THE REAR
- IDEAL SELF BUILD PROJECT
- A RARE OPPORTUNITY