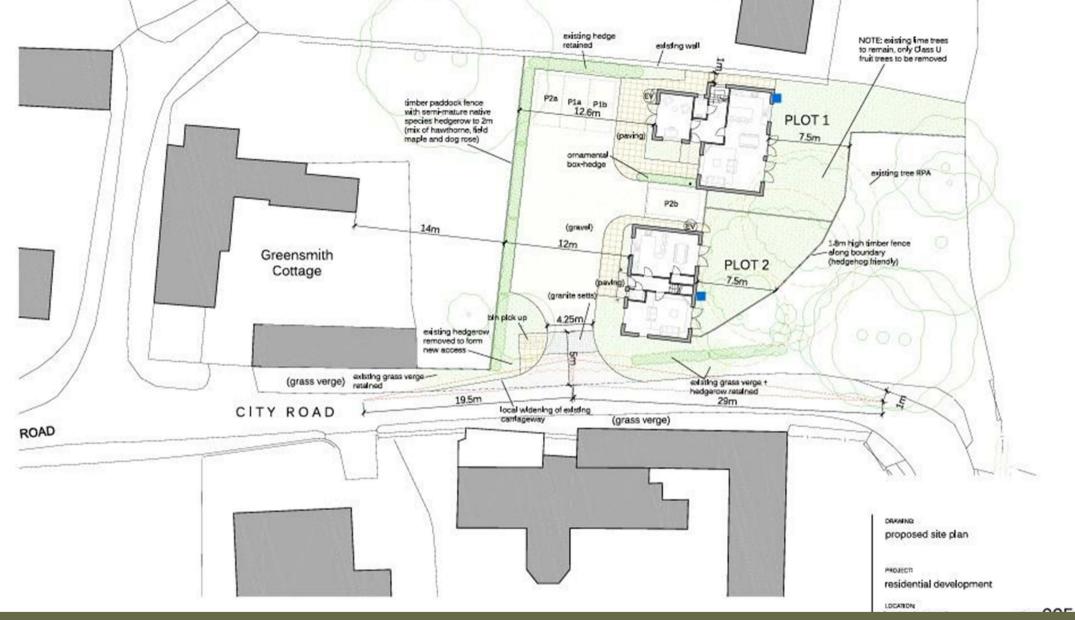

## **Building Plot**

City Road | Stathern I I F14 4HF Guide price £325,000

\*\* BUILDING PLOT WITH FULL PLANNING PERMISSION FOR 2 X DETACHED

Situated in a quiet backwater position in the sought after village of Stathern in the Vale of Belvoir, this substantial plot of land is a rare offering to the open market. There is Full Planning Permission granted by Melton Borough Council 24/00349/FUL for two individual detached houses. We would expect an open market value for Plot 1 circa £499,000 and Plot 2 circa £379,000 giving an estimated GDV of £878,000. This pretty village setting is a perfect spot for those looking to build their own home, or for a developer/builder to create two wonderful homes to bring to the market. PLEASE SEE IMAGES OF PLANS, SITE AND DEADNING NOTICE FOR ELIPTHER INFO. SITE AND PLANNING NOTICE FOR FURTHER INFO.

## SITE INFO

There is Full Planning Permission granted by Melton Borough Council 24/00349/FUL for two individual detached houses.

The current vendor has already paid to have the electricity pole moved further down the road, and this is booked for April 2025.

## "Set in a pretty backwater position"

1 ground floor plan

proposed Spor plane PLOT 2 1,021s/st maset residential developm storage Land to live user of Description Compa, Sult 1000 GPA2 2116 5760474 and proposed storage point 1000 GPA2 2116 5760474 and proposed storage proposed storage point 2116 5760474 and proposed storage point 2116 5760474 and proposed storage 2116 5760474 and proposed 2116 5760 To check the Internet and Mobile coverage you can use the following link: https://checker.ofcom.org.uk/en gb/broadband-