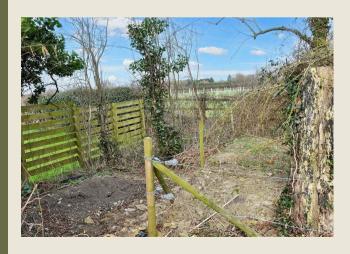

## **Building Plot**

City Road | Stathern I I F14 4HF Guide price £325,000

\*\* BUILDING PLOT WITH FULL PLANNING PERMISSION FOR 2 X DETACHED

Situated in a quiet backwater position in the sought after village of Stathern in the Vale of Belvoir, this substantial plot of land is a rare offering to the open market. There is Full Planning Permission granted by Melton Borough Council 24/00349/FUL for two individual detached houses. We would expect an open market value for Plot 1 circa £499,000 and Plot 2 circa £379,000 giving an estimated GDV of £878,000. This pretty village setting is a perfect spot for those looking to build their own home, or for a developer/builder to create two wonderful homes to bring to the market. PLEASE SEE IMAGES OF PLANS, SITE AND DEADNING NOTICE FOR ELIPTHER INFO. SITE AND PLANNING NOTICE FOR FURTHER INFO.

There are no services into the plot, buyers are advised to undertake their own due diligence before agreeing to purchase.

FULL PDF COPIES OF PLANS AND DOCS AVAILABLE UPON REQUEST OR BY VISITING MELTON BOROUGH COUNCIL PLANNING PORTAL.