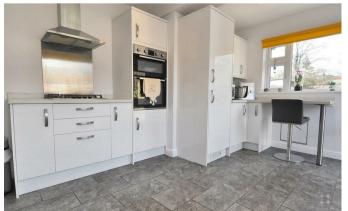

### **Breakfast Kitchen**

A wonderful extended kitchen with a vast array of modern refitted units finished in contemporary colouring with rolled edge worktops, modern wall mounted Gas Central Heating combi boiler, built in electric double oven and gas hob with extractor hood, breakfast bar, integrated fridge/freezer and windows to two sides. There is also a pantry and door to the side leading to the garden.