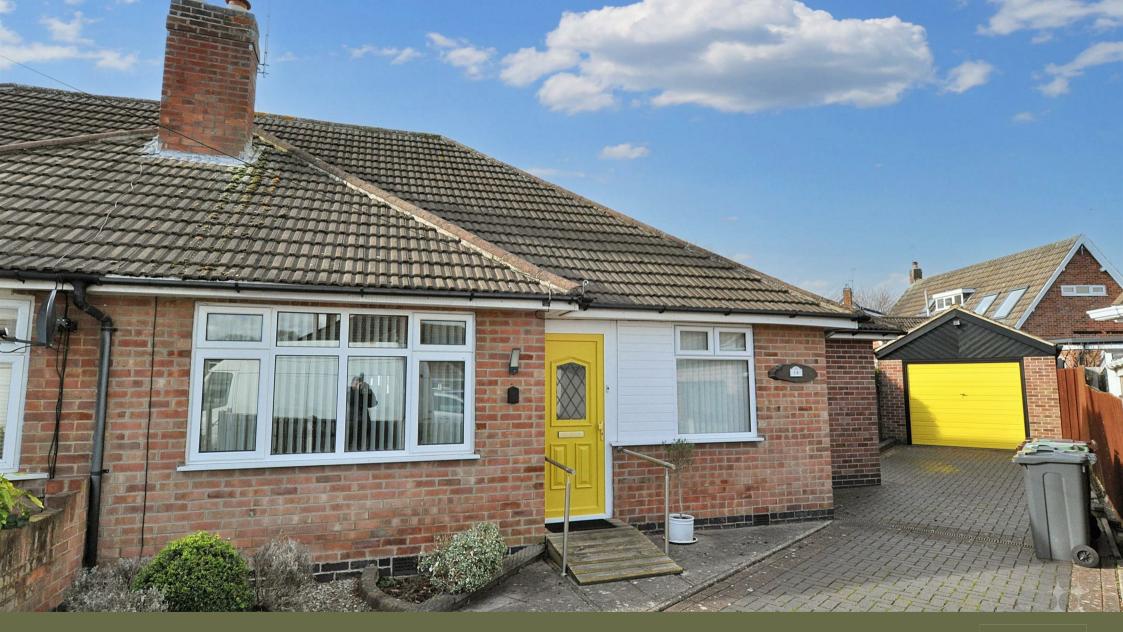

Linford Road | | Loughborough | LE11 3PH Asking price £299,950

Linford Road | Loughborough | LE11 3PH Asking price £299,950

Situated on the Forest Side, this beautifully presented bungalow offers deceptively spacious accommodation which has been extended. Featuring an extended modern re-fitted kitchen and luxury accessibility adapted bathroom, there is the added benefit of an en-suite to the master, a large second bedroom and an extended living room. The property sits in an enviable position in the corner of this quiet and well regarded cul-de-sac with a large, yet low maintenance garden incorporating a detached single garage/workshop and extensive driveway. Properties of this calibre are rare to the market and we recommend early viewing to avoid disappointment.

# Outside

Sitting in an enviable corner plot, the property has a long tandem driveway leading to the detached brick built garage/workshop. The rear garden is larger than average yet low maintenance with paved and pebbled areas. There is an outside tap, shed and the garage contains a workbench and storage units.

# The Area

The Forest Side of Loughborough is particularly well regarded and sought after, mainly for its proximity to amenities such as a local corner shop/mini store, regular bus routes into town and the many nearby picturesque edge of countryside dog walks. The property sits in a lovely cul-de-sac section of Linford Road surrounded by similar bungalows in a peaceful yet well located position.