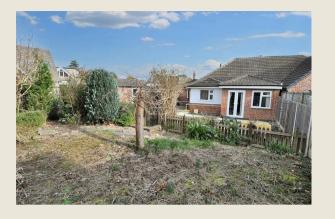

# Outside

Sitting in an enviable corner plot, the property has a long tandem driveway leading to the detached brick built garage/workshop. The rear garden is larger than average yet low maintenance with paved and pebbled areas. There is an outside tap, shed and the garage contains a workbench and storage units.