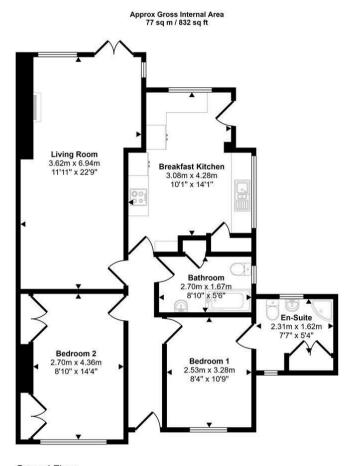

### **Entrance Hall**

With Upvc door, dado rail and access to all rooms.

#### Bedroom 1

A spacious double bedroom with window to the front and access to -

# En-Suite

Fitted with a three piece suite comprising low level flush w/c, wash hand basin, shower cubicle with wall mounted electric shower, tiled floor, window to front and rear, recessed ceiling spotlights and tiled floor.

#### Bedroom 2

A particularly large bedroom with two built in double wardrobes, window to the front, wood laminate floor and ample space for bed and bedroom furniture. This could also serve as an alternative master bedroom.

#### Bathroom

Fitted with a stunning luxury three piece suite comprising low level flush w/c, wash hand basin and a bath with discreet accessibility panel, tiled walls and floor and airing cupboard with radiator.

### Living Room

An extended room with laminate flooring, feature electric fireplace and ample space for living and dining room furniture. There is a window and French doors to the rear out into the garden.

### **Breakfast Kitchen**

A wonderful extended kitchen with a vast array of modern refitted units finished in contemporary colouring with rolled edge worktops, modern wall mounted Gas Central Heating combi boiler, built in electric double oven and gas hob with extractor hood, breakfast bar, integrated fridge/freezer and windows to two sides. There is also a pantry and door to the side leading to the garden.

"Sought after Forest Side location"

Ground Floor

This floorplan is only for illustrative purposes and is not to scale. Measurements of rooms, doors, windows, and any items are approximate and no responsibility is taken for any error, omission or mis-statement. Icons of items such as bathroom suites are representations only and may not look like the real items. Made with Made Snappy 360.