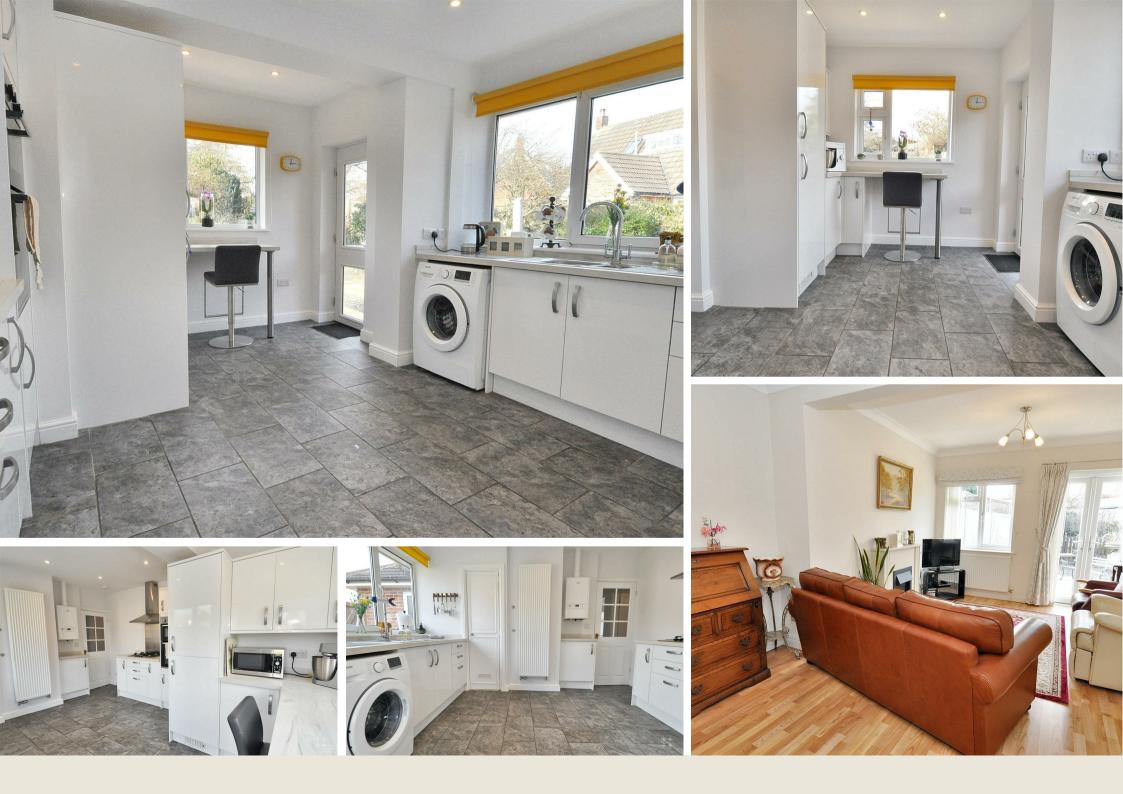

### **Breakfast Kitchen**

A wonderful extended kitchen with a vast array of modern refitted units finished in contemporary colouring with rolled edge worktops, modern wall mounted Gas Central Heating combi boiler, built in electric double oven and gas hob with extractor hood, breakfast bar, integrated fridge/freezer and windows to two sides. There is also a pantry and door to the side leading to the garden.

### Living Room

An extended room with laminate flooring, feature electric fireplace and ample space for living and dining room furniture. There is a window and French doors to the rear out into the garden.

### **Entrance Hall**

With Upvc door, dado rail and access to all rooms.