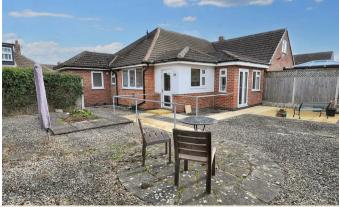

# Outside

Sitting in an enviable corner plot, the property has a long tandem driveway leading to the detached brick built garage/workshop. The rear garden is larger than average yet low maintenance with paved and pebbled areas. There is an outside tap, shed and the garage contains a workbench and storage units.