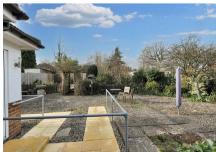

# Outside

Sitting in an enviable corner plot, the property has a long tandem driveway leading to the detached brick built garage/workshop. The rear garden is larger than average yet low maintenance with paved and pebbled areas. There is an outside tap, shed and the garage contains a workbench and storage units.