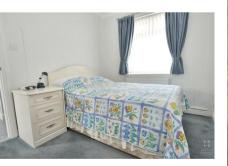

#### Bedroom 1

A spacious double bedroom with window to the front and access to -

#### Bedroom 2

A particularly large bedroom with two built in double wardrobes, window to the front, wood laminate floor and ample space for bed and bedroom furniture. This could also serve as an alternative master bedroom.