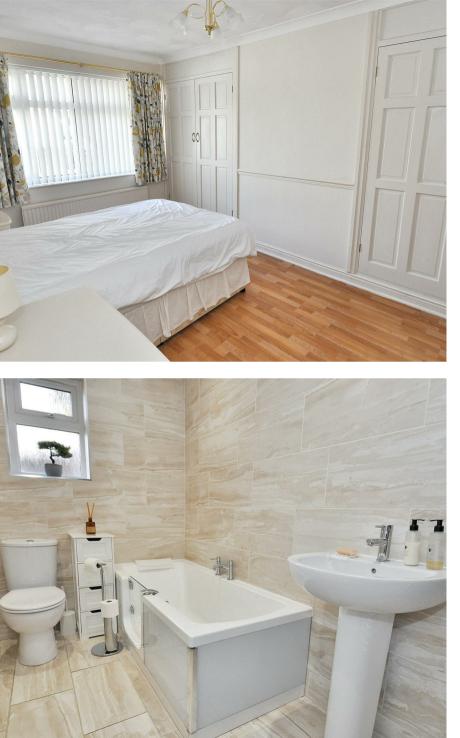

#### Bedroom 1

A spacious double bedroom with window to the front and access to -

#### Bedroom 2

A particularly large bedroom with two built in double wardrobes, window to the front, wood laminate floor and ample space for bed and bedroom furniture. This could also serve as an alternative master bedroom.

#### Bathroom

Fitted with a stunning luxury three piece suite comprising low level flush w/c, wash hand basin and a bath with discreet accessibility panel, tiled walls and floor and airing cupboard with radiator.