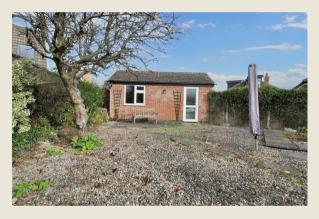

# Outside

Sitting in an enviable corner plot, the property has a long tandem driveway leading to the detached brick built garage/workshop. The rear garden is larger than average yet low maintenance with paved and pebbled areas. There is an outside tap, shed and the garage contains a workbench and storage units.