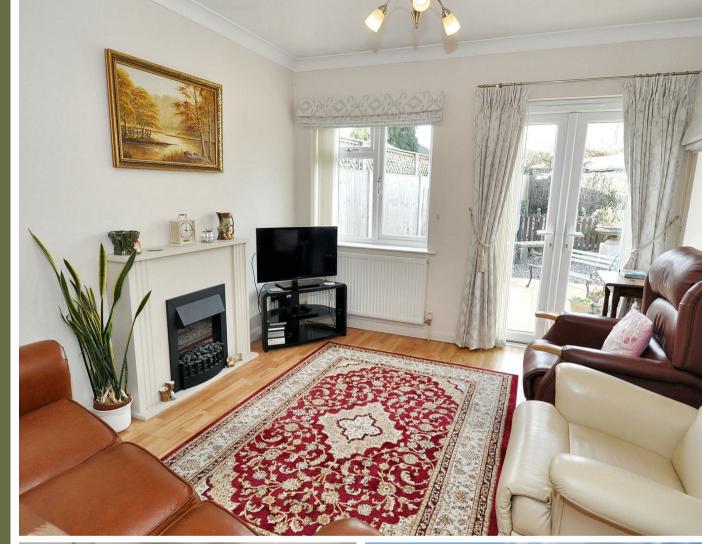

### Living Room

An extended room with laminate flooring, feature electric fireplace and ample space for living and dining room furniture. There is a window and French doors to the rear out into the garden.