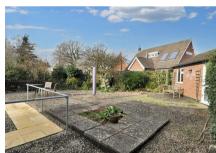

# Outside

Sitting in an enviable corner plot, the property has a long tandem driveway leading to the detached brick built garage/workshop. The rear garden is larger than average yet low maintenance with paved and pebbled areas. There is an outside tap, shed and the garage contains a workbench and storage units.