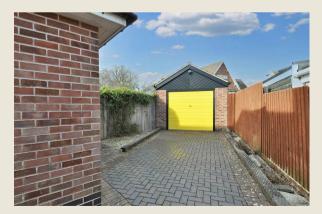

# Outside

Sitting in an enviable corner plot, the property has a long tandem driveway leading to the detached brick built garage/workshop. The rear garden is larger than average yet low maintenance with paved and pebbled areas. There is an outside tap, shed and the garage contains a workbench and storage units.