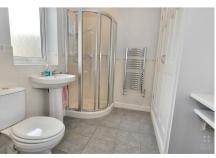

# En-Suite

Fitted with a three piece suite comprising low level flush w/c, wash hand basin, shower cubicle with wall mounted electric shower, tiled floor, window to front and rear, recessed ceiling spotlights and tiled floor.

#### Bathroom

Fitted with a stunning luxury three piece suite comprising low level flush w/c, wash hand basin and a bath with discreet accessibility panel, tiled walls and floor and airing cupboard with radiator.