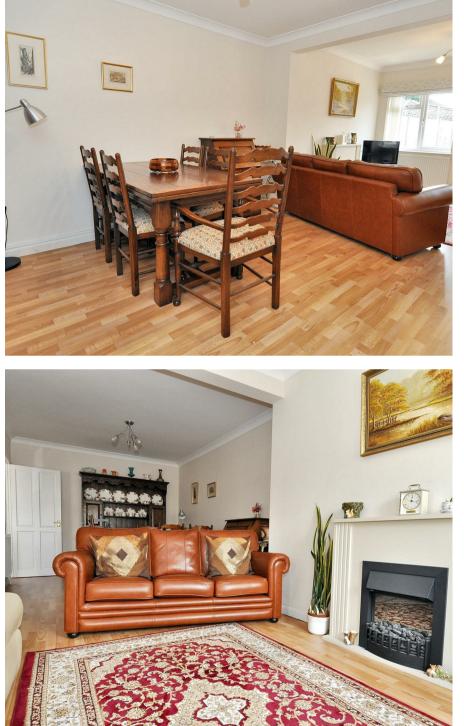

### Living Room

An extended room with laminate flooring, feature electric fireplace and ample space for living and dining room furniture. There is a window and French doors to the rear out into the garden.