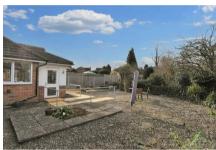

# Outside

Sitting in an enviable corner plot, the property has a long tandem driveway leading to the detached brick built garage/workshop. The rear garden is larger than average yet low maintenance with paved and pebbled areas. There is an outside tap, shed and the garage contains a workbench and storage units.