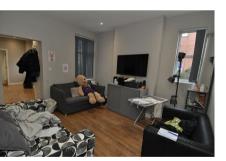

An extremely rare opportunity to the open market - a superbly presented and recently re-furbished student let property at the heart of Loughborough town centres prime student letting area. Offered to the market for the first time in its successful 20 year letting history, this spacious property has 6 LETTING ROOMS, along with communal lounge and kitchen, 2 bathrooms and GARAGE. We are pleased to invite genuine investors to view the property.

The property comes fully furnished with each bedroom having a bed, along with study and bedroom furniture. The communal lounge has living room furniture, whilst the kitchen comes with a range of appliances. The property is double glazed and gas centrally heated. There is a small rear courtyard garden and a single brick built garage. (VALUE OF FIXTURES/FITTINGS/CARPETS/FURNITURE = £15,000)