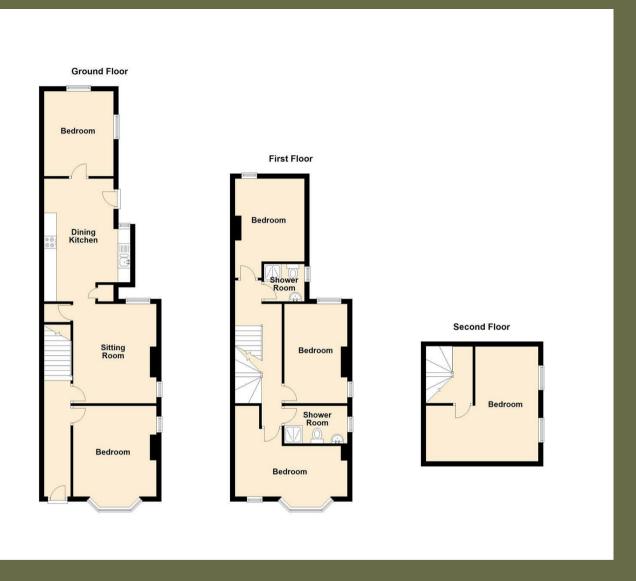

An extremely rare opportunity to the open market - a superbly presented and recently re-furbished student let property at the heart of Loughborough town centres prime student letting area. Offered to the market for the first time in its successful 20 year letting history, this spacious property has 6 LETTING ROOMS, along with communal lounge and kitchen, 2 bathrooms and GARAGE. We are pleased to invite genuine investors to view the property.

LET 2024/2025 to 6 students at a total annual gross income of £42,744 (inc an allowance towards utilities of £3,120 p.a.) LET 2025/2026 to 6 students at a total annual gross income of £43,056 (inc an allowance towards utilities of £3,120 p.a.)