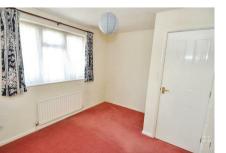

#### Bedroom 1

A spacious bedroom with window to the rear.

#### Bedroom 2

A spacious bedroom with airing cupboard and a window to the front.