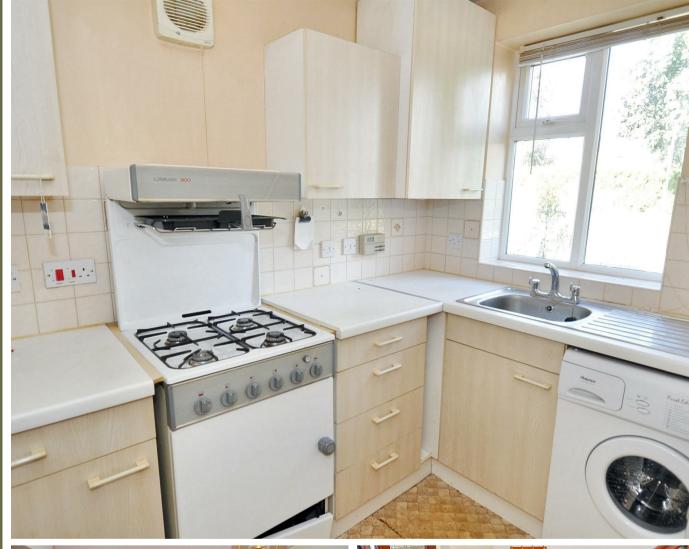

#### Kitchen

Fitted with wall and base units, wall mounted gas boiler, window to the front, sink unit and space for appliances.