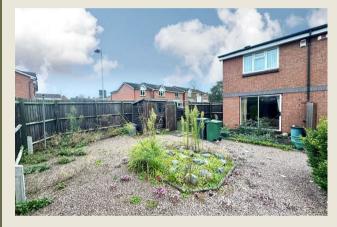

## Outside

The property sits towards the far end of Speeds Pingle, opposite an attractive open green area. There is a small front garden, tandem driveway with parking for two vehicles, a gate gives way to the rear garden which is designed for low maintenance with pebble covered areas.