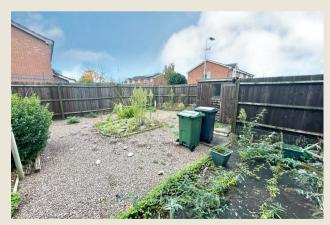

## Outside

The property sits towards the far end of Speeds Pingle, opposite an attractive open green area. There is a small front garden, tandem driveway with parking for two vehicles, a gate gives way to the rear garden which is designed for low maintenance with pebble covered areas.