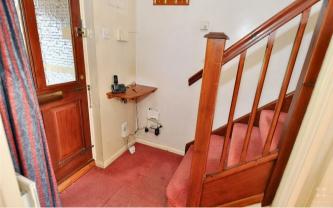

#### Entrance Hall

With access from a storm porch, there is a timber front door, staircase to the first floor and access to living room and kitchen.