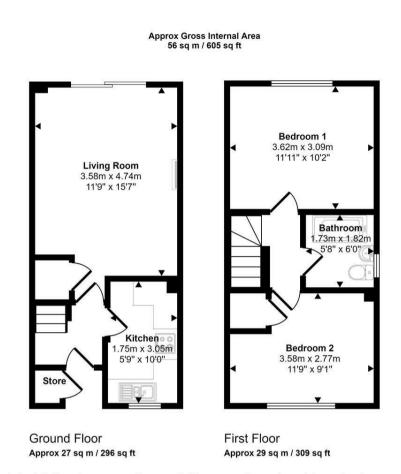

#### Entrance Hall

With access from a storm porch, there is a timber front door, staircase to the first floor and access to living room and kitchen.

#### Kitchen

Fitted with wall and base units, wall mounted gas boiler, window to the front, sink unit and space for appliances.

### Living Room

A large living room with flexible living space and wall mounted gas fire. There is a sliding patio door to the rear garden.

#### First Floor Landing With access to -

#### Bedroom 1

A spacious bedroom with window to the rear.

#### Bedroom 2

A spacious bedroom with airing cupboard and a window to the front.

## Bathroom

Fitted with a three piece suite comprising bath with tap fitted shower over, wash hand basin and w/c. There is a window to the side and tiled splashbacks.

This floorplan is only for illustrative purposes and is not to scale. Measurements of rooms, doors, windows, and any items are approximate and no responsibility is taken for any error, omission or mis-statement. Icons of items such as bathroom suites are representations only and may not look like the real items. Made with Made Snappy 360.