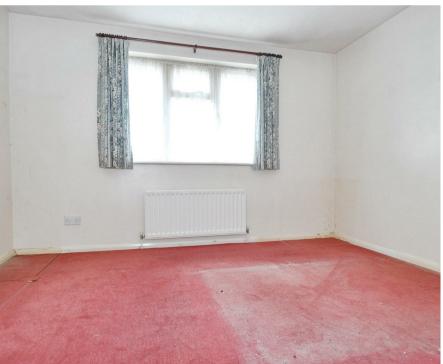

### Living Room

A large living room with flexible living space and wall mounted gas fire. There is a sliding patio door to the rear garden.