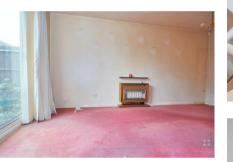

### Living Room

A large living room with flexible living space and wall mounted gas fire. There is a sliding patio door to the rear garden.