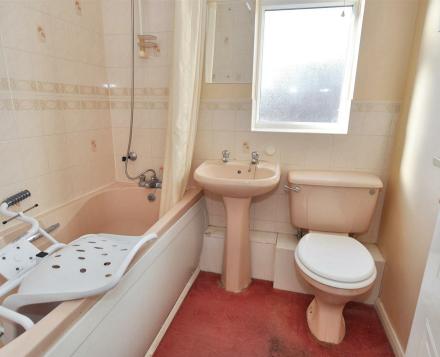

## Bathroom

Fitted with a three piece suite comprising bath with tap fitted shower over, wash hand basin and w/c. There is a window to the side and tiled splashbacks.