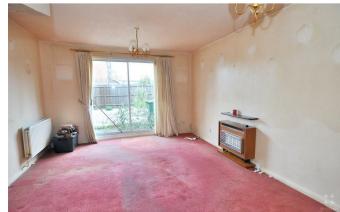

### Living Room

A large living room with flexible living space and wall mounted gas fire. There is a sliding patio door to the rear garden.