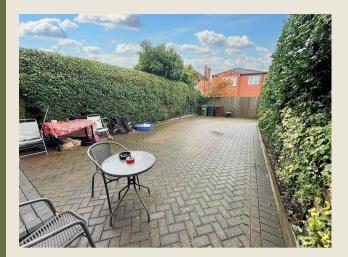

#### Outside

The property is approached via a shared access off Cliff Avenue. The property is entered through a vehicle access timber gate which gives way to extensive parking and low maintenance garden area which altogether is block paved.