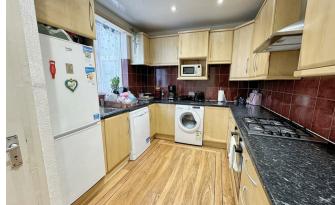

#### Kitchen

Featuring a range of wall and base mounted units with rolled edge working tops and splashbacks, built in oven hob and extractor and space for appliances. There is laminate flooring and a window to the side. There is a flying freehold above from neighbouring property.