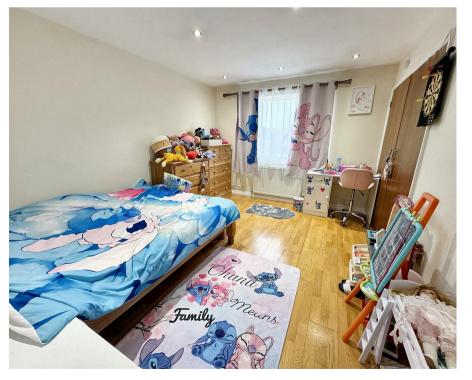

#### Bedroom 1

A large bedroom with ample space for bed and bedroom furniture. There is a window to the side elevation.

#### Bedroom 2

A large bedroom with ample space for bed and bedroom furniture. There is a window to the side elevation.