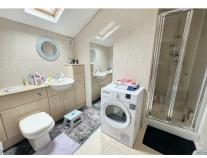

#### Shower Room

A large room with three piece suite comprising shower cubicle, w/c and wash hand basin set within vanity storage units. There is a skylight window and tiled walls and floor.