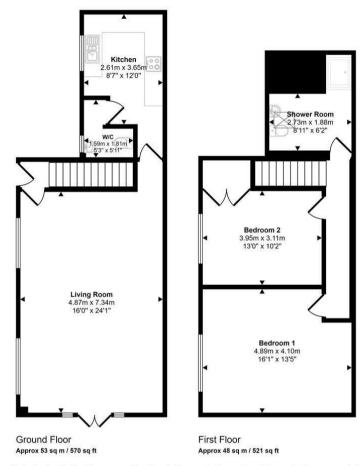

#### Approx Gross Internal Area 101 sq m / 1090 sq ft

This floorplan is only for illustrative purposes and is not to scale. Measurements of rooms, doors, windows, and any items are approximate and no responsibility is taken for any error, omission or mis-statement. Icons of items such as bathroom suites are representations only and may not look like the real tems. Made with Made Snappy 360.