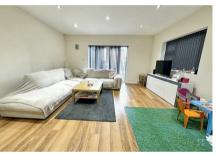

### Living Room

A spacious room offering flexible living space, ample for lounge and dining room furniture which can be laid out in a variety of formats. There are French Doors to the garden and parking. There is a useful understairs cupboard and access to the Kitchen.