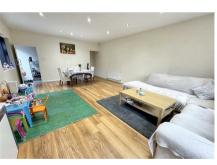

### Living Room

A spacious room offering flexible living space, ample for lounge and dining room furniture which can be laid out in a variety of formats. There are French Doors to the garden and parking. There is a useful understairs cupboard and access to the Kitchen.