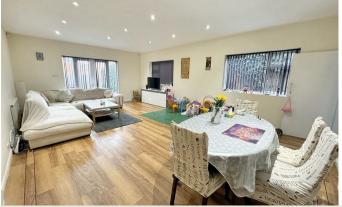

### Living Room

A spacious room offering flexible living space, ample for lounge and dining room furniture which can be laid out in a variety of formats. There are French Doors to the garden and parking. There is a useful understairs cupboard and access to the Kitchen.