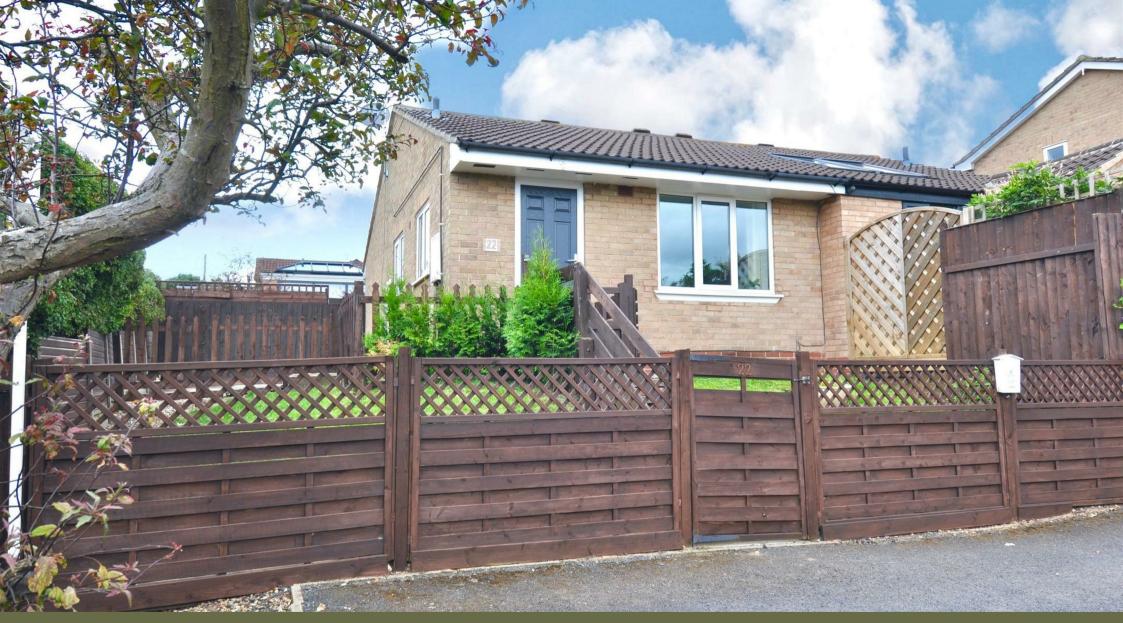

Ploughmans Drive | | Shepshed | LE12 9SG

Asking price £189,950

Ploughmans Drive | Shepshed | LE12 9SG Asking price £189,950

Set in a tucked away position with a generous garden and driveway, this re-furbished semi-detached Bungalow is offered with no upward chain. The property is set in a sought after address within easy reach of local amenities in the nearby Market Place. Featuring a re-fitted Kitchen and Bathroom with spacious Living Room and two Bedrooms, the property also has gas central heating and double glazing. Offering ready to move into accommodation which has been newly decorated and with further scope for extensions, ideal for those looking to downsize or a great value for money property for first time buyers/singles/couples.

#### Outside

Offering a surprising amount of space, including a driveway approach shared with neighbouring property which in turn leads to the private driveway for the Bungalow and off road parking. There is a lawned and fenced garden to the front, patio to the side and an enclosed garden to the rear with lawn, patio and fruit trees, making this an ideal garden for those with pets, or wishing to extend (subject to planning permission).