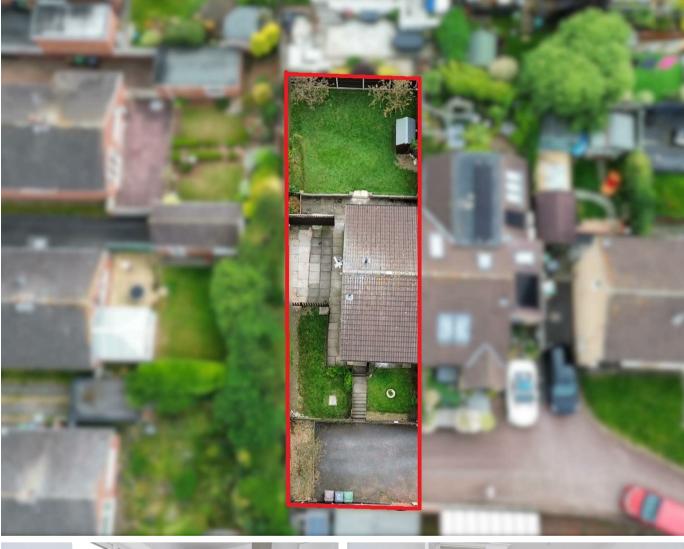

#### Outside

Offering a surprising amount of space, including a driveway approach shared with neighbouring property which in turn leads to the private driveway for the Bungalow and off road parking. There is a lawned and fenced garden to the front, patio to the side and an enclosed garden to the rear with lawn, patio and fruit trees, making this an ideal garden for those with pets, or wishing to extend (subject to planning permission).