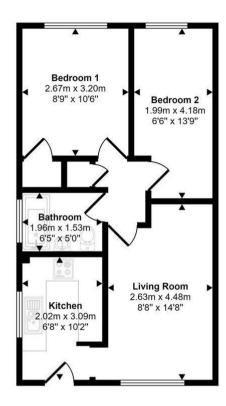

#### Approx Gross Internal Area 43 sq m / 459 sq ft

Floorplan

This floorplan is only for illustrative purposes and is not to scale. Measurements of rooms, doors, windows, and any items are approximate and no responsibility is taken for any error, omission or mis-statement. Icons of items such as bathroom suites are representations only and may not look like the real items. Made with Made Snappy 360.