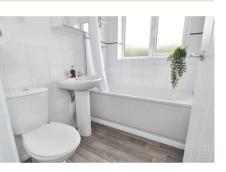

#### Bathroom

With a modern re-fitted white suite comprising W/c, bath with mixer shower over and a wash hand basin, window to the side, heated towel rail and tiled splashbacks.