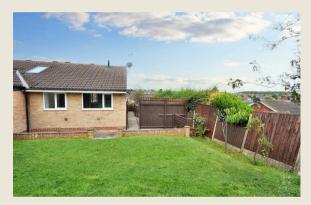

#### Outside

Offering a surprising amount of space, including a driveway approach shared with neighbouring property which in turn leads to the private driveway for the Bungalow and off road parking. There is a lawned and fenced garden to the front, patio to the side and an enclosed garden to the rear with lawn, patio and fruit trees, making this an ideal garden for those with pets, or wishing to extend (subject to planning permission).