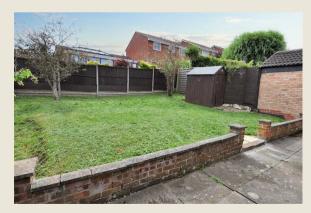

#### Outside

Offering a surprising amount of space, including a driveway approach shared with neighbouring property which in turn leads to the private driveway for the Bungalow and off road parking. There is a lawned and fenced garden to the front, patio to the side and an enclosed garden to the rear with lawn, patio and fruit trees, making this an ideal garden for those with pets, or wishing to extend (subject to planning permission).