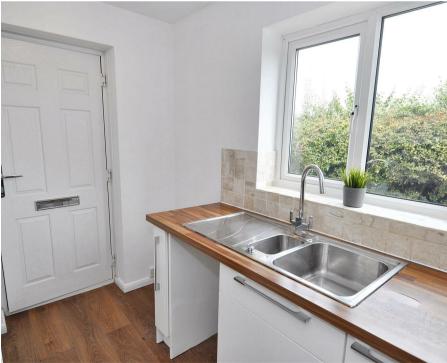

## Kitchen

Featuring a re-fitted range of modern wall and base mounted units finished in gloss laminate frontage with timber style worktops and integrated electric oven, Samsung hob, Smeg Extractor Hood and Tap. There are spaces for dishwasher, washing machine and fridge freezer. There is a window to the side overlooking the side garden and a door leads to -