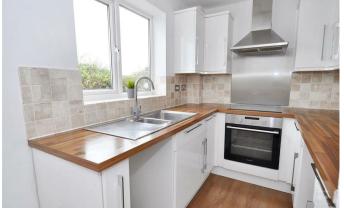

## Kitchen

Featuring a re-fitted range of modern wall and base mounted units finished in gloss laminate frontage with timber style worktops and integrated electric oven, Samsung hob, Smeg Extractor Hood and Tap. There are spaces for dishwasher, washing machine and fridge freezer. There is a window to the side overlooking the side garden and a door leads to -