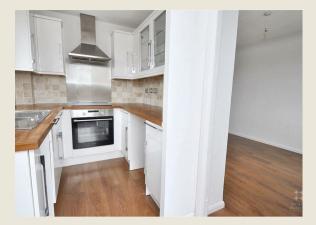

## Kitchen

Featuring a re-fitted range of modern wall and base mounted units finished in gloss laminate frontage with timber style worktops and integrated electric oven, Samsung hob, Smeg Extractor Hood and Tap. There are spaces for dishwasher, washing machine and fridge freezer. There is a window to the side overlooking the side garden and a door leads to -