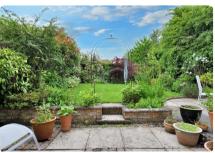

## Garden

The property benefits from a good size plot, with tandem drive to the side, leading to an area alongside the property which is more than ample for storage of additional vehicles/caravans etc. There is a front lawn and pathway with pedestrian gate to the side. The rear garden is spacious and well matured, with a fantastic variety of shrubs and plants, affording a great deal of privacy, particularly from the side, which adjoins the Golf Course.