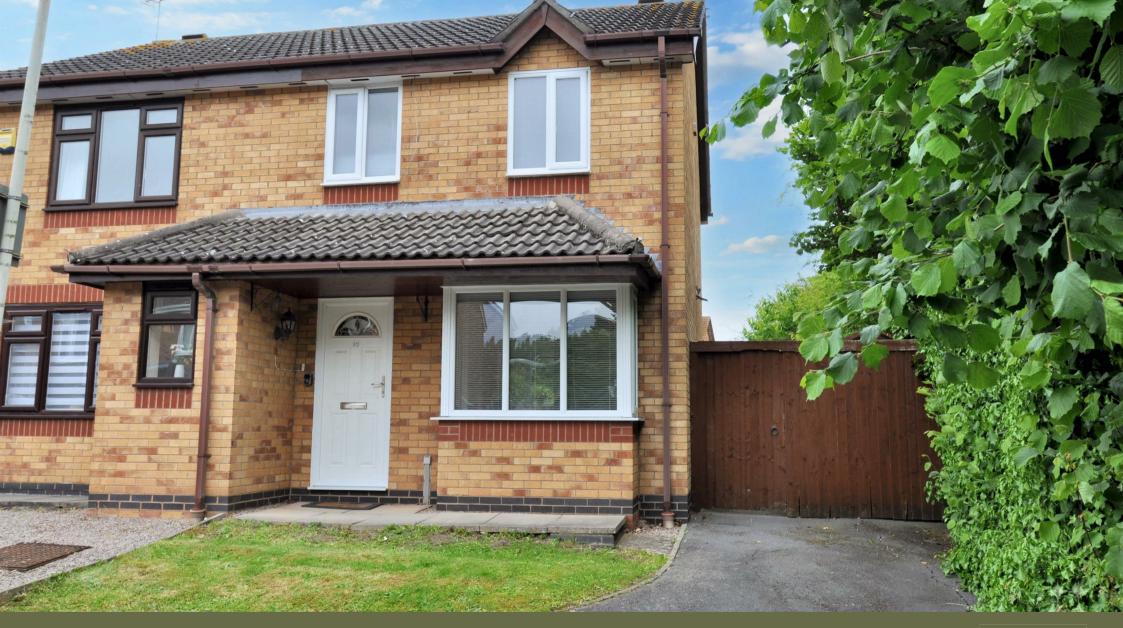

# Redwood Road | Loughborough | LE11 2LD Asking price £217,000

An attractive semi-detached house, situated at the end of the road, adjacent to a Golf Course. The larger than average plot offers generous parking with further potential parking along the side of the property, ideal for additional vehicles/Caravan etc. There is an Entrance Hallway, Lounge, Dining Kitchen, Two Bedrooms and Shower Room. Outside, the property has a lovely mature garden to the rear affording a great deal of privacy.

Semi-detached property

Two bedrooms

Large dining kitchen

Ample off road parking

Ideal FTB/Downsize

No Upward Chain

Lounge with bay window and fireplace

Generous garden

# Lounge

A lovely Lounge with feature Gas real flame effect fire, decorative surround and mantelpiece. There is a square bay window which overlooks the front garden and adjacent mature greenery of the Golf Club boundary.