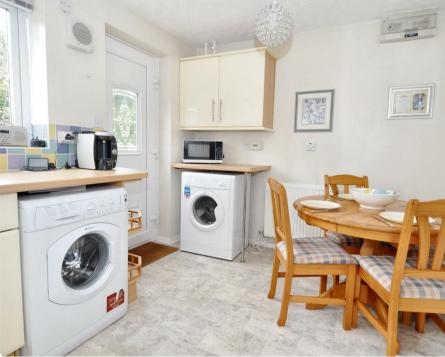

## Dining Kitchen

A light and airy open plan dining kitchen enjoying ample room for table and chairs. There are a generous range of utility units, sink unit, space for washing machine, cooker and fridge freezer. The Upvc door to the rear gives access out to the garden.