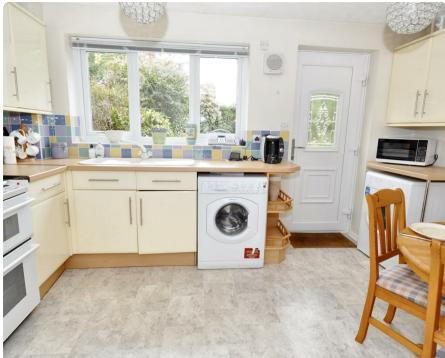

## Dining Kitchen

A light and airy open plan dining kitchen enjoying ample room for table and chairs. There are a generous range of utility units, sink unit, space for washing machine, cooker and fridge freezer. The Upvc door to the rear gives access out to the garden.