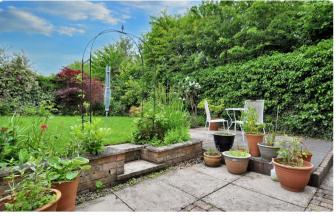

## Garden

The property benefits from a good size plot, with tandem drive to the side, leading to an area alongside the property which is more than ample for storage of additional vehicles/caravans etc. There is a front lawn and pathway with pedestrian gate to the side. The rear garden is spacious and well matured, with a fantastic variety of shrubs and plants, affording a great deal of privacy, particularly from the side, which adjoins the Golf Course.