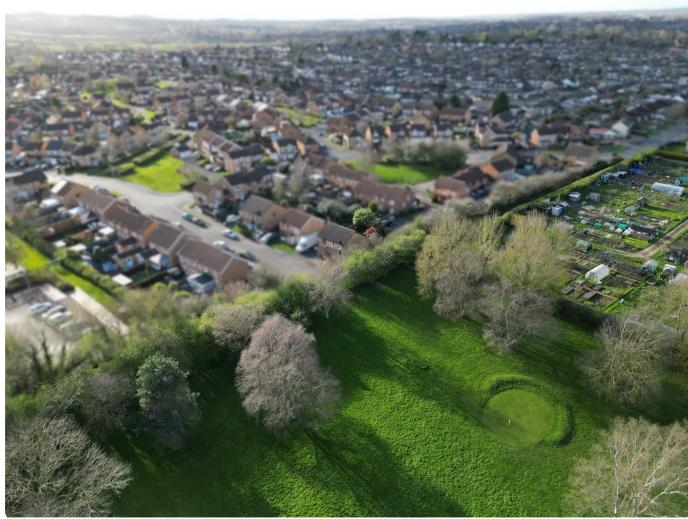

# Redwood Road | Loughborough | LE11 2LD Asking price £217,000

An attractive semi-detached house, situated at the end of the road, adjacent to a Golf Course. The larger than average plot offers generous parking with further potential parking along the side of the property, ideal for additional vehicles/Caravan etc. There is an Entrance Hallway, Lounge, Dining Kitchen, Two Bedrooms and Shower Room. Outside, the property has a lovely mature garden to the rear affording a great deal of privacy.

## Garden

The property benefits from a good size plot, with tandem drive to the side, leading to an area alongside the property which is more than ample for storage of additional vehicles/caravans etc. There is a front lawn and pathway with pedestrian gate to the side. The rear garden is spacious and well matured, with a fantastic variety of shrubs and plants, affording a great deal of privacy, particularly from the side, which adjoins the Golf Course.

#### The Area

This property is situated on the 'Fairmeadows' development, a popular and well regarded residential area with a variety of homes. Outwoods Edge primary school is OFSTED rated 'GOOD' and Woodbrook Vale secondary school is a short distance away. There is a SPAR mini supermarket around the corner, take away and newsagent. A large Tesco superstore is located approx 800 yards away. The nearby town centre offers a vast range of national and independent stores, as well as the Loughborough Midland Mainline railway station with direct link to London St Pancras in as little as 1hr20mins.