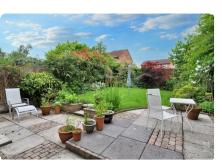

## Garden

The property benefits from a good size plot, with tandem drive to the side, leading to an area alongside the property which is more than ample for storage of additional vehicles/caravans etc. There is a front lawn and pathway with pedestrian gate to the side. The rear garden is spacious and well matured, with a fantastic variety of shrubs and plants, affording a great deal of privacy, particularly from the side, which adjoins the Golf Course.