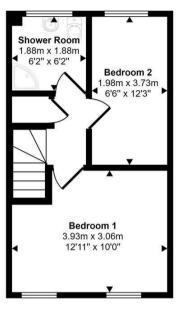

# First floor landing

The landing gives access to the loft, airing cupboard and bedrooms.

## Bedroom 1

A generous bedroom with two windows to the front elevation, ample space for a double bed and bedroom furniture.

## Bedroom 2

A well proportioned single bedroom with ample space for bed and furniture, a window to the rear overlooks the garden.

#### Shower Room

Fitted with a contemporary suite, comprising corner shower cubicle with mixer shower, wash hand basin and push button flush w/c.

# Approx Gross Internal Area 55 sq m / 594 sq ft

First Floor Approx 28 sq m / 297 sq ft

Ground Floor Approx 28 sq m / 297 sq ft

This floorplan is only for illustrative purposes and is not to scale. Measurements of rooms, doors, windows, and any items are approximate and no responsibility is taken for any error, omission or mis-statement. Icons of items such as bathroom suites are representations only and may not look like the real items. Made with Made Snappy 360.