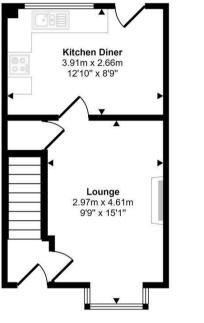

# Approx Gross Internal Area 55 sq m / 594 sq ft

First Floor Approx 28 sq m / 297 sq ft

Ground Floor Approx 28 sq m / 297 sq ft

This floorplan is only for illustrative purposes and is not to scale. Measurements of rooms, doors, windows, and any items are approximate and no responsibility is taken for any error, omission or mis-statement. Icons of items such as bathroom suites are representations only and may not look like the real items. Made with Made Snappy 360.