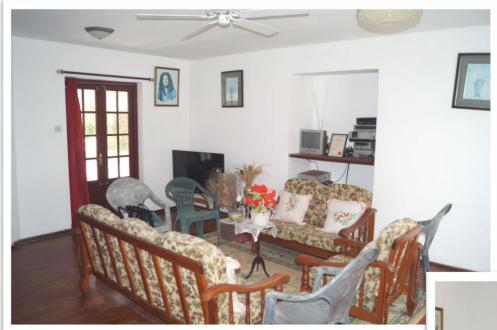

## FORMAL LIVING & DINING ROOMS

- Access the formal living room from the spacious foyer
- French doors to backyard
- Art niche for that special piece
- Ceiling fan for extra cooling

- Large formal dining room
- Hallway access
- Bay window
- Lots of natural light
- Light colour flooring

### **GROUND FLOOR FAMILY ROOM**

A Spacious family room that features coffered ceilings with canned Lighting, ceramic flooring and French doors to the side yard