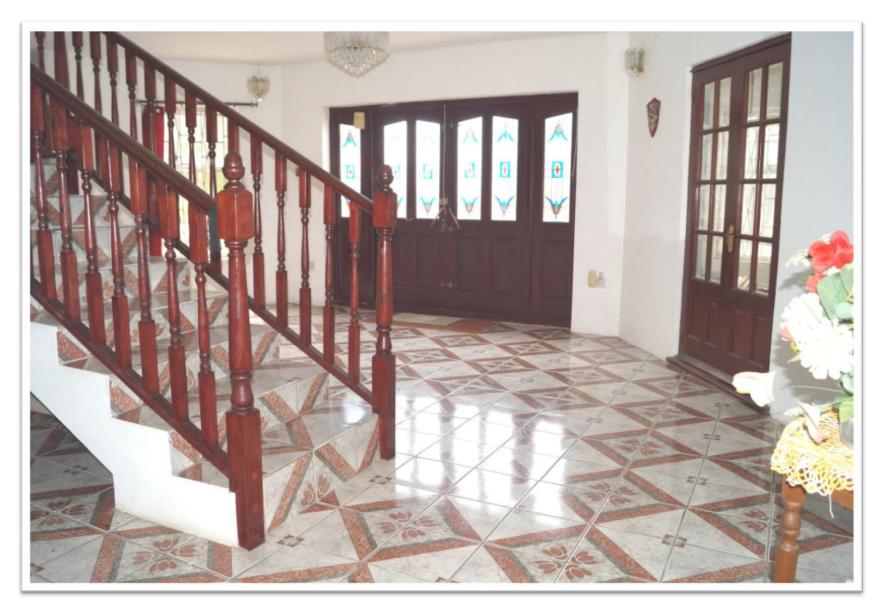

### BRIDGETOWN BEAUTY EC\$850,000.00



### LOVELY HOME ON 26,324 SQ. FT. LOT



### **GREAT DRIVE-UP APPEAL OFF MAIN ROAD**



### **DOUBLE DOOR ENTRY TO LARGE FOYER**



## FORMAL LIVING & DINING ROOMS



- Access the formal living room from the spacious foyer
- French doors to backyard
- Art niche for that special piece
- Ceiling fan for extra cooling

- Large formal dining room
- Hallway access
- Bay window
- Lots of natural light
- Light colour flooring



### **GROUND FLOOR FAMILY ROOM**



A Spacious family room that features coffered ceilings with canned Lighting, ceramic flooring and French doors to the side yard

### **EXTRA LARGE EAT-IN KITCHEN**



The very large kitchen boasts spacious breakfast area, glass front cupboards, stainless steel built in ovens, double sink under window and a convenient prep-island. Ceramic backsplash and flooring for easy clean up. This kitchen has loads of solid surface counter space for meal preparations.

### **S