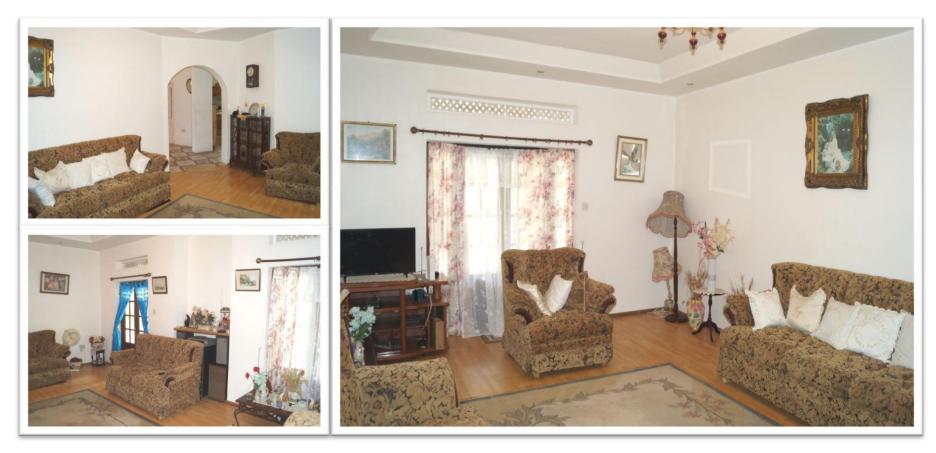

## FORMAL LIVING & DINING ROOMS

- Access the formal living room from the spacious foyer
- French doors to backyard
- Art niche for that special piece
- Ceiling fan for extra cooling

- Large formal dining room
- Hallway access
- Bay window
- Lots of natural light
- Light colour flooring