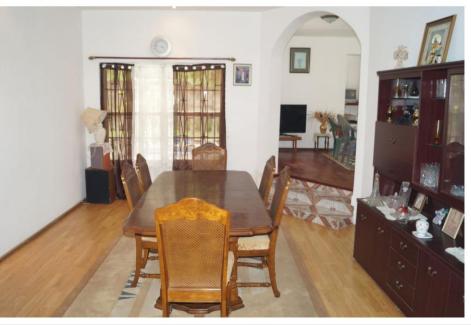

## FORMAL LIVING & DINING ROOMS

- Access the formal living room from the spacious foyer
- French doors to backyard
- Art niche for that special piece
- Ceiling fan for extra cooling

- Large formal dining room
- Hallway access
- Bay window
- Lots of natural light
- Light colour flooring