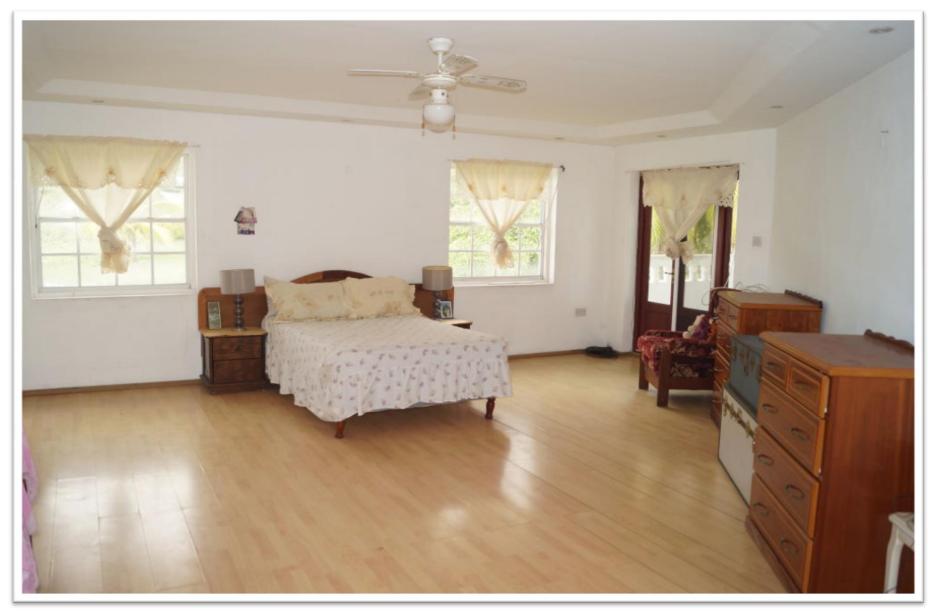

#### A ROOM FOR EVERYONE

Located off the foyer, the study features built-in desk and shelving.

For convenience, there are 2 stairways to the 1<sup>st</sup> floor.

The 4 guest bedrooms, large storage room and the spacious master suite are located on the first floor. The master suite has its own private balcony but there is also a large front balcony and a wrap around balcony on the ground floor.