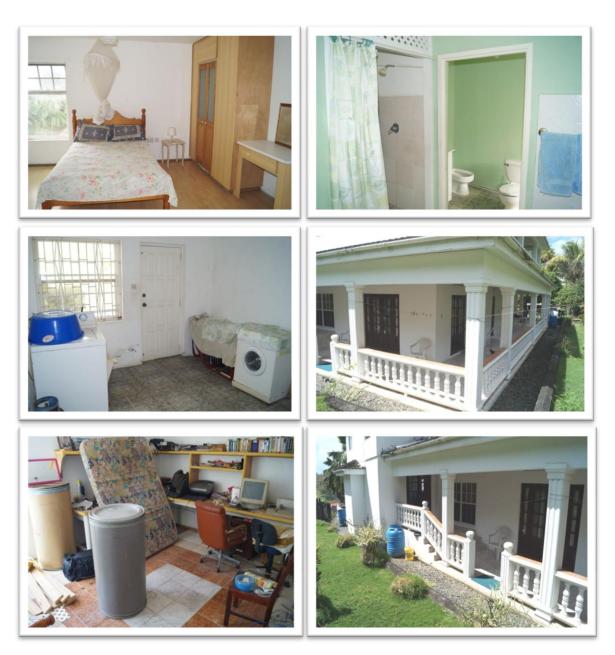

### BIG FAMILY? NO PROBLEM!

#### A ROOM FOR EVERYONE

Located off the foyer, the study features built-in desk and shelving.

For convenience, there are 2 stairways to the 1<sup>st</sup> floor.

The 4 guest bedrooms, large storage room and the spacious master suite are located on the first floor. The master suite has its own private balcony but there is also a large front balcony and a wrap around balcony on the ground floor.

A separate utility room adjoining the kitchen has a door to the side yard for maximum convenience.

With over 26,000 sq. ft. of land, there is plenty of room for that home garden as well as a pool.

### SINGLE CAR GARAGE WITH PATIO ABOVE