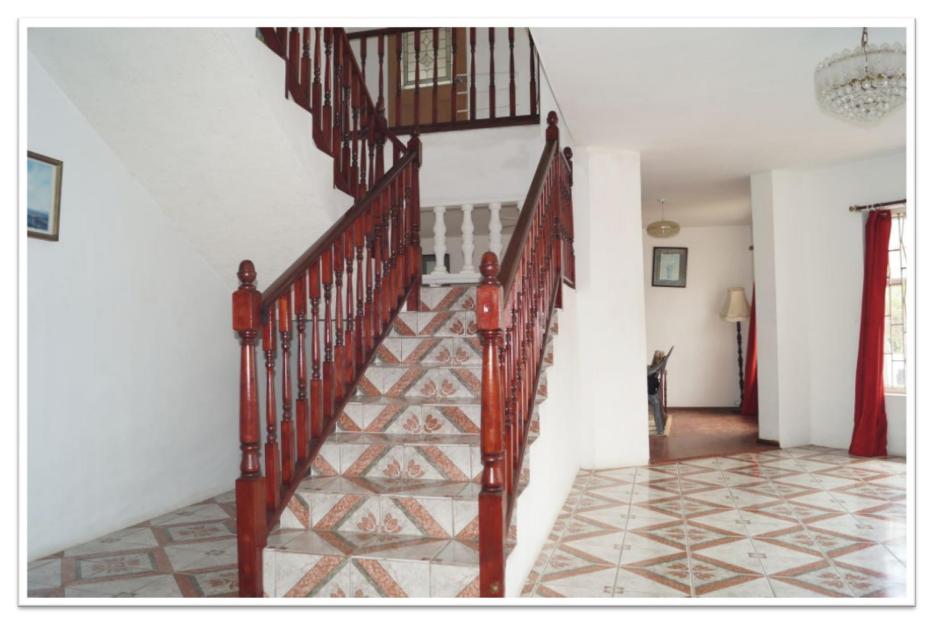

### **STAIRWAY FROM FOYER TO FIRST FLOOR**

A really large master suite with double French doors to its own private balcony. A walk-in clothes closet and ensuite bath with separate shower stall and bidet completes the suite.