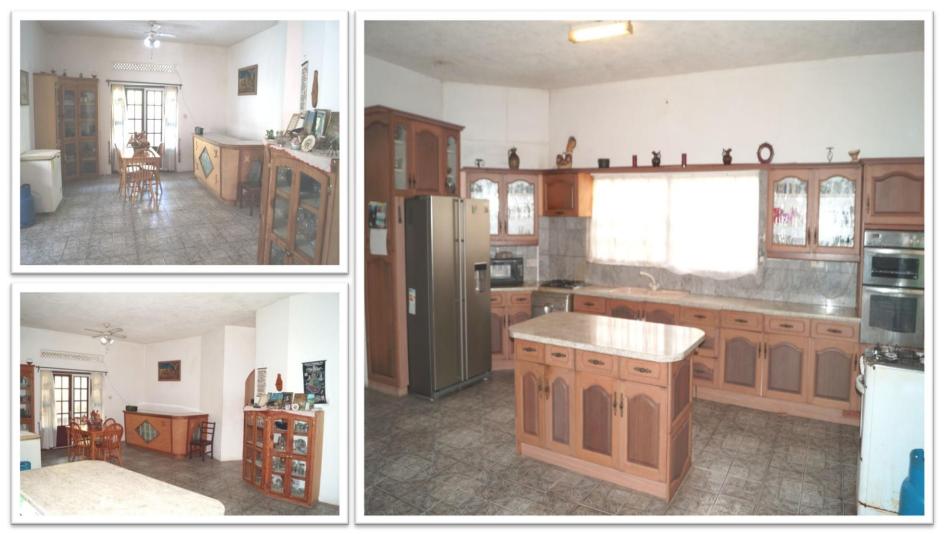

### **EXTRA LARGE EAT-IN KITCHEN**

The very large kitchen boasts spacious breakfast area, glass front cupboards, stainless steel built in ovens, double sink under window and a convenient prep-island. Ceramic backsplash and flooring for easy clean up. This kitchen has loads of solid surface counter space for meal preparations.

A separate utility room adjoining the kitchen has a door to the side yard for maximum convenience.

With over 26,000 sq. ft. of land, there is plenty of room for that home garden as well as a pool.