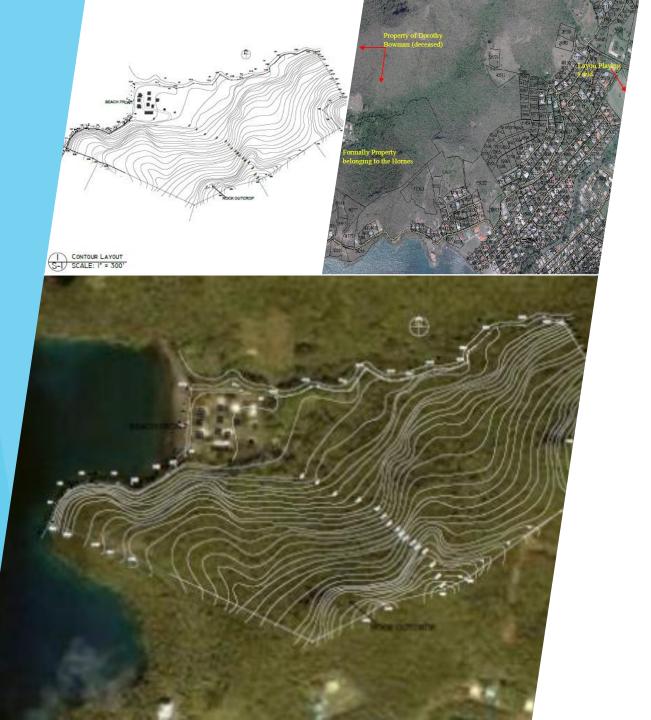

## ADJOINING PARCEL

2024 Current Listed Price - US\$8.750m

# THE WHOLE VALLEY OF 56.91 ACRES