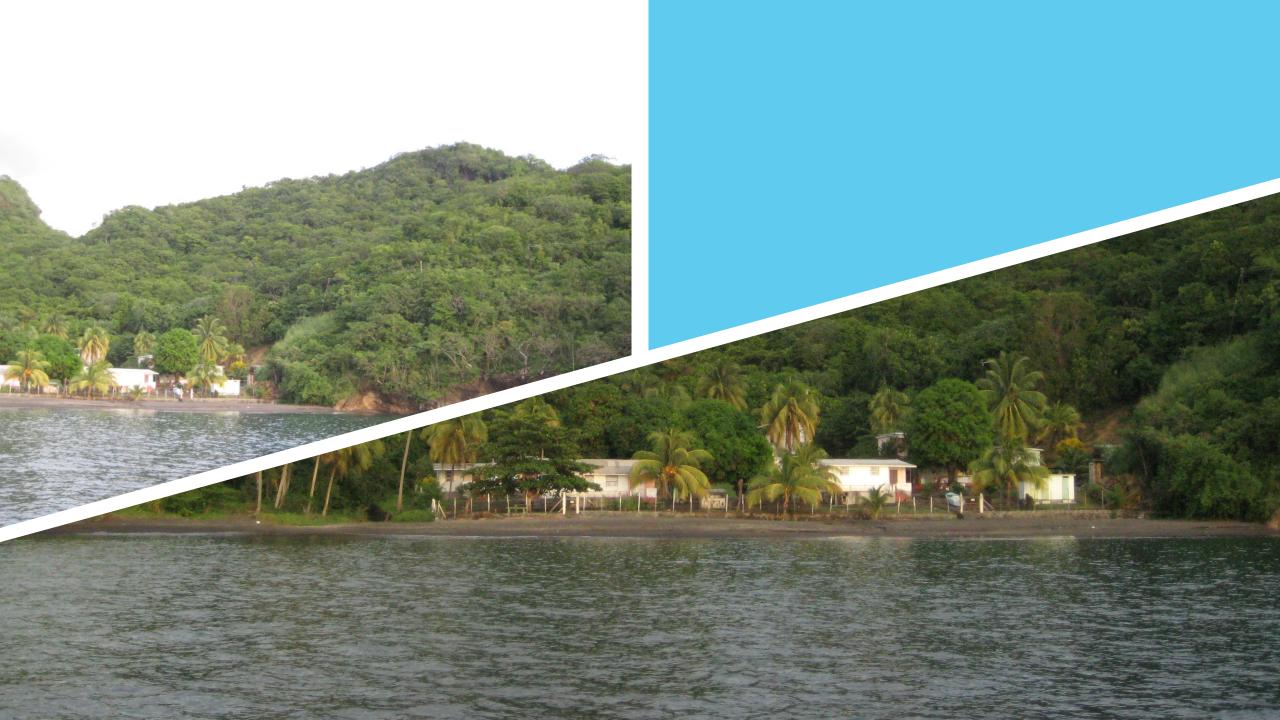

### Parcel #1 - 31,976 Acres

A hidden gem of almost approx. 32 acres of beach front nestled in a protected valley. Bambareaux, kissed by the sparkling blue waters of the Caribbean Sea is bordered by a shallow river on one side a ridge on the other. The land is flat as it tapers to the beach but gently rises to a ridge that offers spectacular sea views. A unique property perfectly suited for a resort hotel or condominium residential resort. The drive in from the main road is picturesque and serene as it winds its way to the property. Though secluded, it is only a short drive to the thriving fishing village of layout and a half hour drive to the central business district of Kingstown.

## Property Location