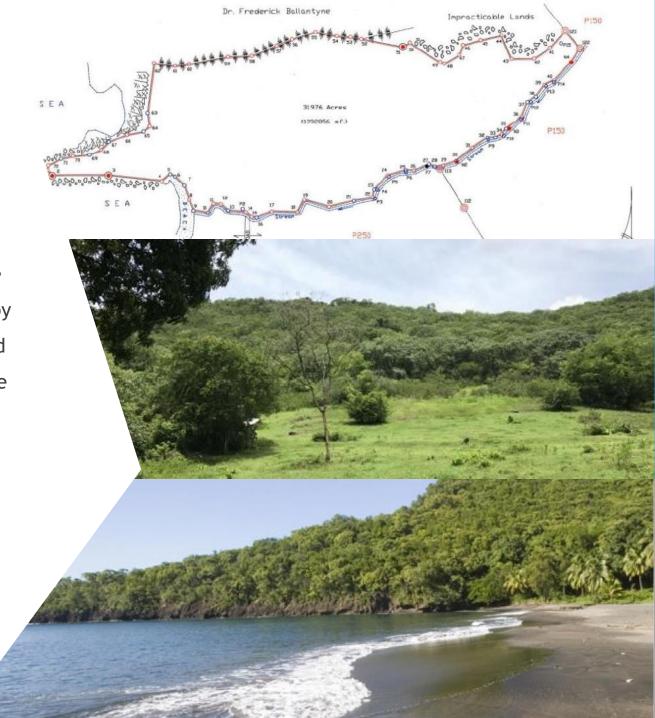

### Parcel #1 - 31,976 Acres

A hidden gem of almost approx. 32 acres of beach front nestled in a protected valley. Bambareaux, kissed by the sparkling blue waters of the Caribbean Sea is bordered by a shallow river on one side a ridge on the other. The land is flat as it tapers to the beach but gently rises to a ridge that offers spectacular sea views. A unique property perfectly suited for a resort hotel or condominium residential resort. The drive in from the main road is picturesque and serene as it winds its way to the property. Though secluded, it is only a short drive to the thriving fishing village of layout and a half hour drive to the central business district of Kingstown.

### **Property Description**

The site is currently vacant and is 31.976 acres (1,392,856 square feet) as registered by survey on Plan P479 lots. The property is irregular in shape and slopes from the northern end towards the southern end. All surface and grey water should be easily drained from the site, and there is no present risk of flooding which may be due to heavy rainfall. The boundaries are generally open and are not clearly demarcated.

The support services and infrastructure for development of the surrounding lands are present, in the order of light, road, water and other utilities.

2024 - CURRENT ASKING PRICE - US\$7.5M