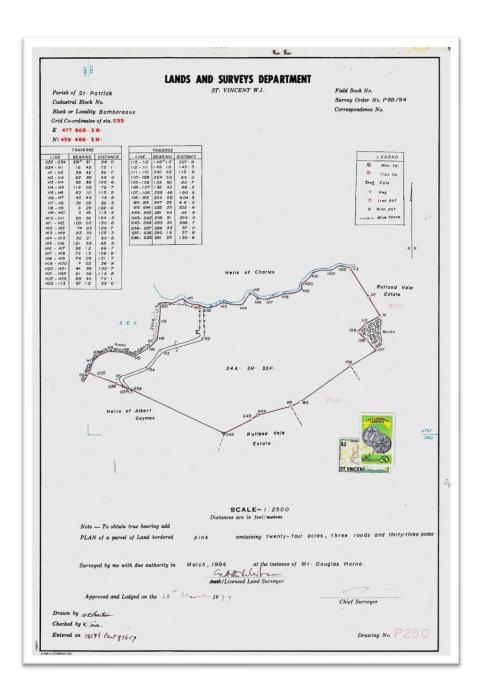

### **Property Description**

The site is currently vacant and is 31.976 acres (1,392,856 square feet) as registered by survey on Plan P479 lots. The property is irregular in shape and slopes from the northern end towards the southern end. All surface and grey water should be easily drained from the site, and there is no present risk of flooding which may be due to heavy rainfall. The boundaries are generally open and are not clearly demarcated.

The support services and infrastructure for development of the surrounding lands are present, in the order of light, road, water and other utilities.

2024 - CURRENT ASKING PRICE - US\$7.5M