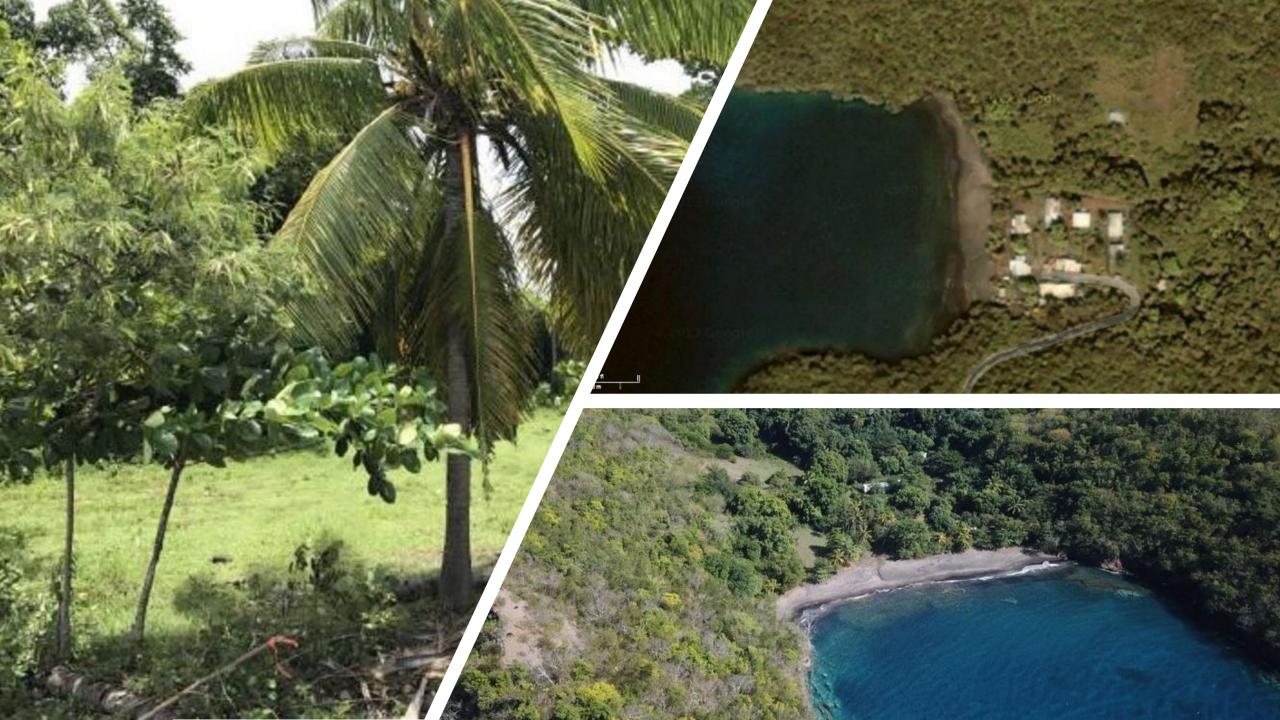

### Parcel #1 - 31,976 Acres

A hidden gem of almost approx. 32 acres of beach front nestled in a protected valley. Bambareaux, kissed by the sparkling blue waters of the Caribbean Sea is bordered by a shallow river on one side a ridge on the other. The land is flat as it tapers to the beach but gently rises to a ridge that offers spectacular sea views. A unique property perfectly suited for a resort hotel or condominium residential resort. The drive in from the main road is picturesque and serene as it winds its way to the property. Though secluded, it is only a short drive to the thriving fishing village of layout and a half hour drive to the central business district of Kingstown.

### **Property Description**

The site is currently vacant and is 31.976 acres (1,392,856 square feet) as registered by survey on Plan P479 lots. The property is irregular in shape and slopes from the northern end towards the southern end. All surface and grey water should be easily drained from the site, and there is no present risk of flooding which may be due to heavy rainfall. The boundaries are generally open and are not clearly demarcated.