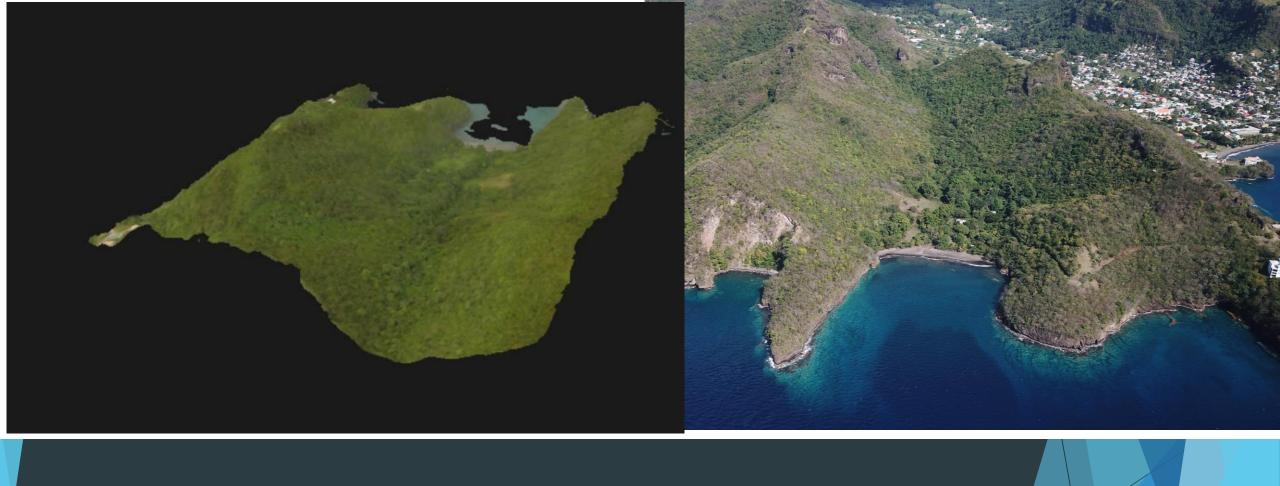

### Parcel #1 - 31,976 Acres

A hidden gem of almost approx. 32 acres of beach front nestled in a protected valley. Bambareaux, kissed by the sparkling blue waters of the Caribbean Sea is bordered by a shallow river on one side a ridge on the other. The land is flat as it tapers to the beach but gently rises to a ridge that offers spectacular sea views. A unique property perfectly suited for a resort hotel or condominium residential resort. The drive in from the main road is picturesque and serene as it winds its way to the property. Though secluded, it is only a short drive to the thriving fishing village of layout and a half hour drive to the central business district of Kingstown.

## Property Location