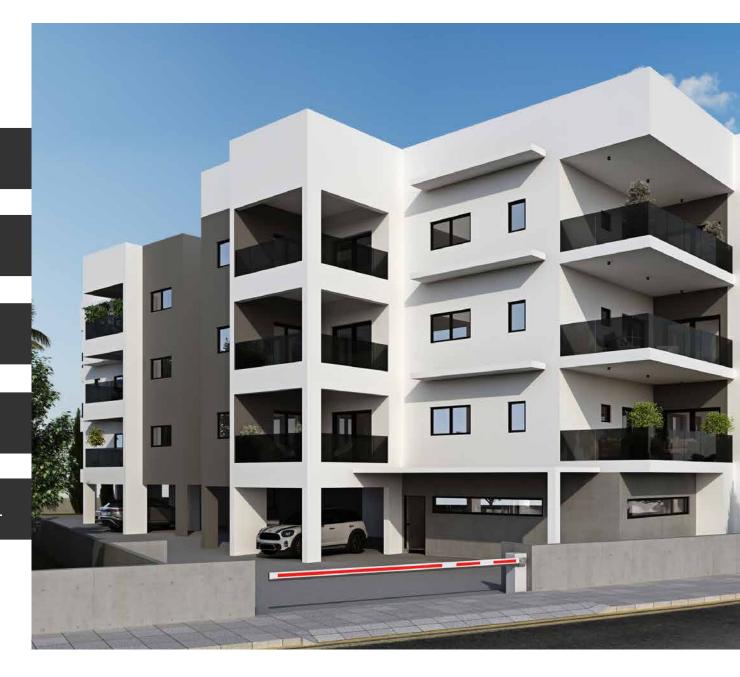

## PROJECT DESCRIPTION

Aurora Hills Residences comprises eighteen spacious one, two, and three-bedroom apartments within a secure, gated complex consisting of two blocks, North and South. Each apartment is equipped with a photovoltaic system, ensuring energy efficiency and sustainability. The complex boasts landscaped gardens, an outdoor playground, and a modern indoor gym. At the heart of this project is the creation of family homes that embody a harmonious blend of comfort, simplicity, and luxury - in essence, building the dreams of families. Aurora Hills Residences stands out as an ideal choice for both first-time homeowners and investors, thanks to its thoughtful specifications, alluring features, and prime location.

#### COMPLEX FEATURES:

- · Individual photovoltaic solar panel systems for each apartment
- Energy Efficiency Grade A
- · Gated complex with secure parking
- Security-enhanced entrance doors
- · Children's playground
- State-of-the-art gym
- Beautifully landscaped gardens
- Provisions for electric car chargers
- Solar water heating systems
- Pressurized water system
- Individual storage rooms for each apartment
- Indoor bicycle parking facility