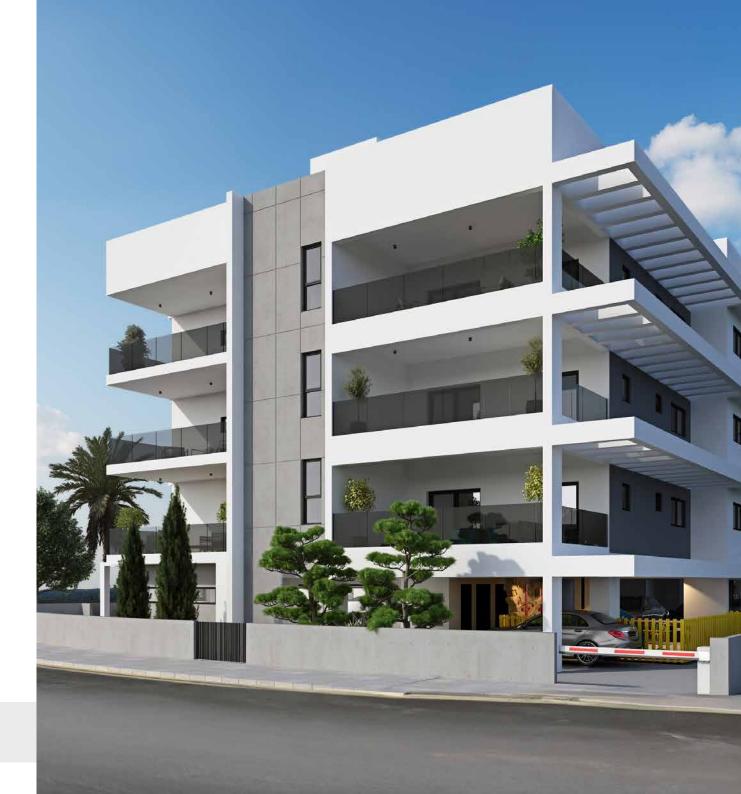

## PROJECT DESCRIPTION

Aurora Hills Residences comprises eighteen spacious one, two, and three-bedroom apartments within a secure, gated complex consisting of two blocks, North and South. Each apartment is equipped with a photovoltaic system, ensuring energy efficiency and sustainability. The complex boasts landscaped gardens, an outdoor playground, and a modern indoor gym. At the heart of this project is the creation of family homes that embody a harmonious blend of comfort, simplicity, and luxury - in essence, building the dreams of families. Aurora Hills Residences stands out as an ideal choice for both first-time homeowners and investors, thanks to its thoughtful specifications, alluring features, and prime location.

#### COMPLEX FEATURES:

- · Individual photovoltaic solar panel systems for each apartment
- Energy Efficiency Grade A
- · Gated complex with secure parking
- Security-enhanced entrance doors
- · Children's playground
- State-of-the-art gym
- Beautifully landscaped gardens
- Provisions for electric car chargers
- Solar water heating systems
- Pressurized water system
- Individual storage rooms for each apartment
- Indoor bicycle parking facility

#### APARTMENT FEATURES:

- Provisions for air-conditioning systems
- Provisions for heating systems
- En-suite bedrooms in all apartments (except for one-bedroom options)
- Dedicated laundry area in each apartment
- Spacious verandas, designed with privacy in mind
- Double glazed windows for enhanced insulation
- · High-quality thermal insulation system
- Custom-fitted kitchens and wardrobes
- High-quality finishes throughout