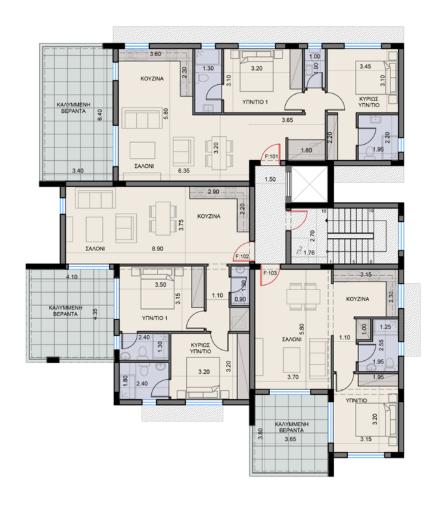

| 88                    | 24                       | 112                           | YES                    | YES     | YES     |
| 302  | 2        | 2+1                                                                                                  | 82                    | 19                       | 101                           | YES                    | YES     | YES     |
| 303  | 1        | 1                                                                                                    | 56                    | 14                       | 70                            | YES                    | YES     | YES     |



### AURORA SOUTH GROUND FLOOR PLAN



### AURORA NORTH GROUND FLOOR PLAN



#### AURORA SOUTH FIRST FLOOR PLAN



#### AURORA NORTH FIRST FLOOR PLAN



#### AURORA SOUTH SECOND FLOOR PLAN



### AURORA NORTH SECOND FLOOR PLAN



#### AURORA SOUTH THIRD FLOOR PLAN



#### AURORA NORTH THIRD FLOOR PLAN



#### PROJECT AREA AND LOCATION

Nestled in the Aradippou area, Aurora Hills Residence is merely a 5-minute drive from the bustling heart of Larnaca city center and a 10-minute journey to the picturesque seafront.

The project is conveniently located in a residential area, in close proximity to both elementary and high schools. Daily necessities such as supermarkets and pharmacies are within walking distance, adding to the convenience of living at Aurora Hills.



#### DISTANCES

- Aradippou Elementary School 160m
- Nearest Supermarket 700m
- Pascal English School 3.5km
- 4.6km
  American University o