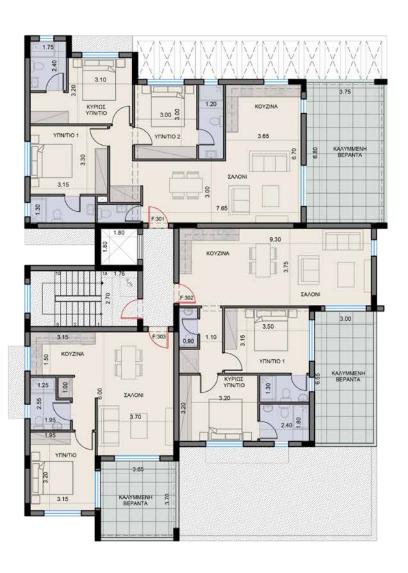

### AURORA NORTH GROUND FLOOR PLAN

#### AURORA NORTH FIRST FLOOR PLAN

### AURORA NORTH SECOND FLOOR PLAN

#### AURORA NORTH THIRD FLOOR PLAN