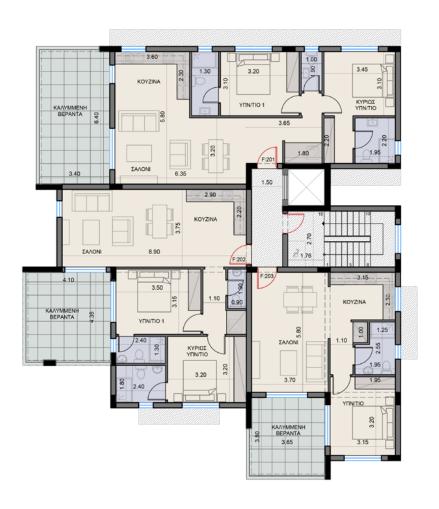

| 24                       | 112                           | YES                    | YES     | YES     |
| 302  | 2        | 2+1                                                                                                  | 82                    | 19                       | 101                           | YES                    | YES     | YES     |
| 303  | 1        | 1                                                                                                    | 56                    | 14                       | 70                            | YES                    | YES     | YES     |



### AURORA SOUTH GROUND FLOOR PLAN



### AURORA NORTH GROUND FLOOR PLAN



#### AURORA SOUTH FIRST FLOOR PLAN



#### AURORA NORTH FIRST FLOOR PLAN



#### AURORA SOUTH SECOND FLOOR PLAN



### AURORA NORTH SECOND FLOOR PLAN



#### AURORA SOUTH THIRD FLOOR PLAN



#### AURORA NORTH THIRD FLOOR PLAN



#### PROJECT AREA AND LOCATION

Nestled in the Aradippou area, Aurora Hills Residence is merely a 5-minute drive from the bustling heart of Larnaca city center and a 10-minute journey to the picturesque seafront.

The project is conveniently located in a residential area, in close proximity to both elementary and high schools. Daily necessities such as supermarkets and pharmacies are within walking distance, adding to the convenience of living at Aurora Hills.



#### DISTANCES

- Aradippou Elementary School 160m
- Nearest Supermarket 700m
- Pascal English School 3.5km
- 4.6km
  American University of Cyprus 4.6km
- 5 American Academy Larnaka 5.1km
- MED-High Private English