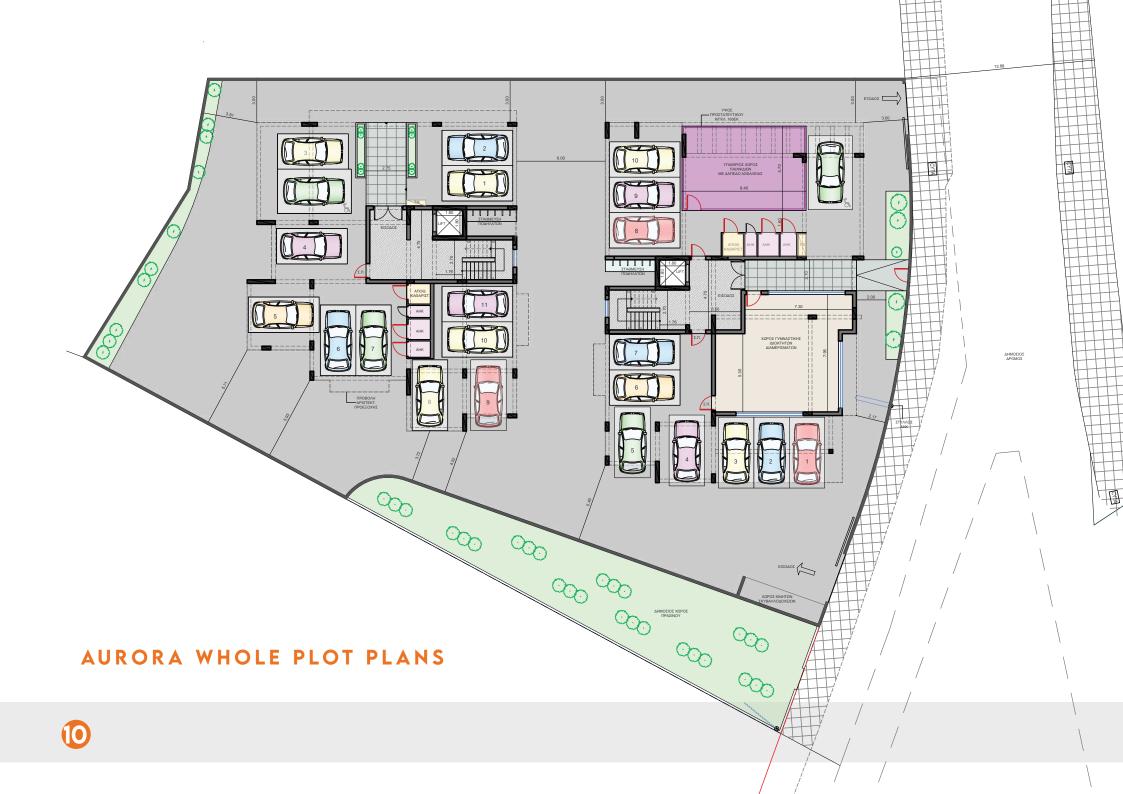

## PROJECT DESCRIPTION

Aurora Hills Residences comprises eighteen spacious one, two, and three-bedroom apartments within a secure, gated complex consisting of two blocks, North and South. Each apartment is equipped with a photovoltaic system, ensuring energy efficiency and sustainability. The complex boasts landscaped gardens, an outdoor playground, and a modern indoor gym. At the heart of this project is the creation of family homes that embody a harmonious blend of comfort, simplicity, and luxury - in essence, building the dreams of families. Aurora Hills Residences stands out as an ideal choice for both first-time homeowners and investors, thanks to its thoughtful specifications, alluring features, and prime location.

#### COMPLEX FEATURES:

- · Individual photovoltaic solar panel systems for each apartment
- Energy Efficiency Grade A
- · Gated complex with secure parking
- Security-enhanced entrance doors
- · Children's playground
- State-of-the-art gym
- Beautifully landscaped gardens
- Provisions for electric car chargers
- Solar water heating systems
- Pressurized water system
- Individual storage rooms for each apartment
- Indoor bicycle parking facility