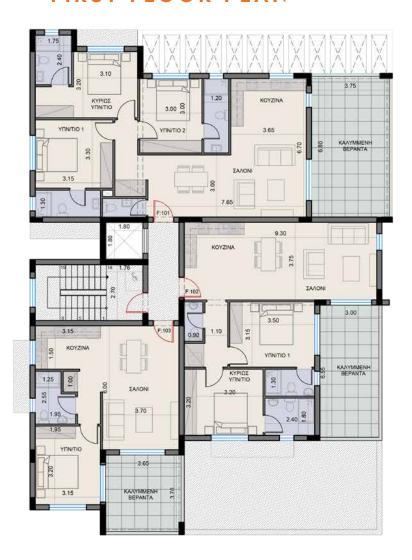

| 88                    | 24                       | 112                           | YES                    | YES     | YES     |
| 302  | 2        | 2+1                                                                                                  | 82                    | 19                       | 101                           | YES                    | YES     | YES     |
| 303  | 1        | 1                                                                                                    | 56                    | 14                       | 70                            | YES                    | YES     | YES     |



### AURORA SOUTH GROUND FLOOR PLAN



### AURORA NORTH GROUND FLOOR PLAN



#### AURORA SOUTH FIRST FLOOR PLAN



#### AURORA NORTH FIRST FLOOR PLAN



#### AURORA SOUTH SECOND FLOOR PLAN



### AURORA NORTH SECOND FLOOR PLAN



#### AURORA SOUTH THIRD FLOOR PLAN



#### AURORA NORTH THIRD FLOOR PLAN



#### PROJECT AREA AND LOCATION

Nestled in the Aradippou area, Aurora Hills Residence is merely a 5-minute drive from the bustling heart of Larnaca city center and a 10-minute journey to the picturesque seafront.

The project is conveniently located in a residential area, in close proximity to both elementary and high schools. Daily necessities such as supermarkets and pharmacies are within walking distance, adding to the convenience of living at Aurora Hills.



#### DISTANCES

- Aradippou Elementary School 160m
- Nearest Supermarket 700m
- Pascal English School 3.5km
- 4.6km
  American University of Cyprus 4.6km
- 5 American Academy La