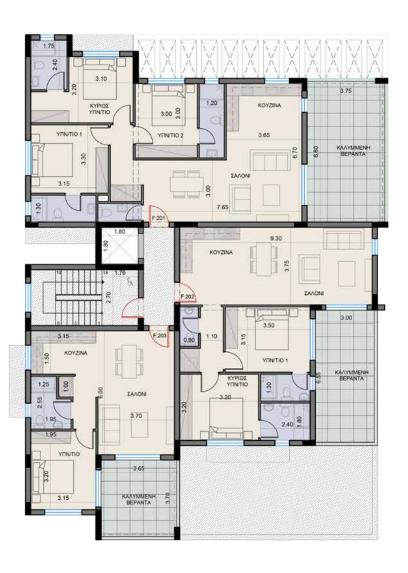

| YES                    | YES     | YES     |
| 302  | 2        | 2+1                                                                                                  | 82                    | 19                       | 101                           | YES                    | YES     | YES     |
| 303  | 1        | 1                                                                                                    | 56                    | 14                       | 70                            | YES                    | YES     | YES     |



### AURORA SOUTH GROUND FLOOR PLAN



### AURORA NORTH GROUND FLOOR PLAN



#### AURORA SOUTH FIRST FLOOR PLAN



#### AURORA NORTH FIRST FLOOR PLAN



#### AURORA SOUTH SECOND FLOOR PLAN



### AURORA NORTH SECOND FLOOR PLAN



#### AURORA SOUTH THIRD FLOOR PLAN



#### AURORA NORTH THIRD FLOOR PLAN



#### PROJECT AREA AND LOCATION

Nestled in the Aradippou area, Aurora Hills Residence is merely a 5-minute drive from the bustling heart of Larnaca city center and a 10-minute journey to the picturesque seafront.

The project is conveniently located in a residential area, in close proximity to both elementary and high schools. Daily necessities such as supermarkets and pharmacies are within walking distance, adding to the convenience of living at Aurora Hills.



#### DISTANCES

- Aradippou Elementary School 160m
- Nearest Supermarket 700m
- Pascal English School 3.5km
- 4.6km
  American University of Cyprus 4.6km
- 5 American Academy Larnaka 5.1km
- MED-High Private English School 5.3km
- Larnaka Port 5.5km
- 6