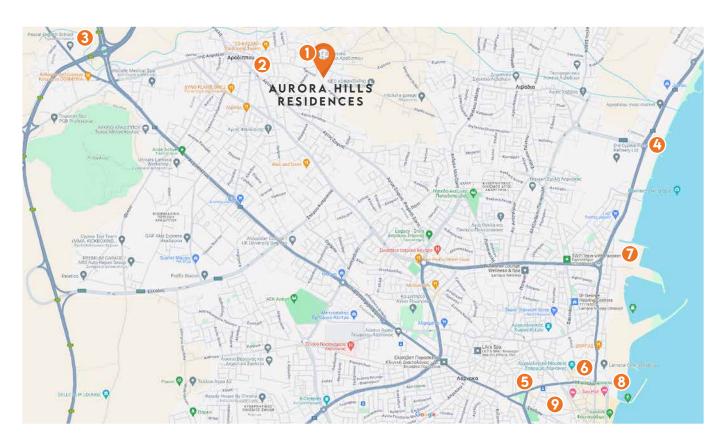

#### PROJECT AREA AND LOCATION

Nestled in the Aradippou area, Aurora Hills Residence is merely a 5-minute drive from the bustling heart of Larnaca city center and a 10-minute journey to the picturesque seafront.

The project is conveniently located in a residential area, in close proximity to both elementary and high schools. Daily necessities such as supermarkets and pharmacies are within walking distance, adding to the convenience of living at Aurora Hills.

#### DISTANCES

- Aradippou Elementary School 160m
- Nearest Supermarket 700m
- Pascal English School 3.5km
- 4.6km
  American University of Cyprus 4.6km
- 5 American Academy Larnaka 5.1km
- MED-High Private English School 5.3km
- Larnaka Port 5.5km
- 6 Larnaka Marina 5.8km
- Larnakas City Center 6.2km