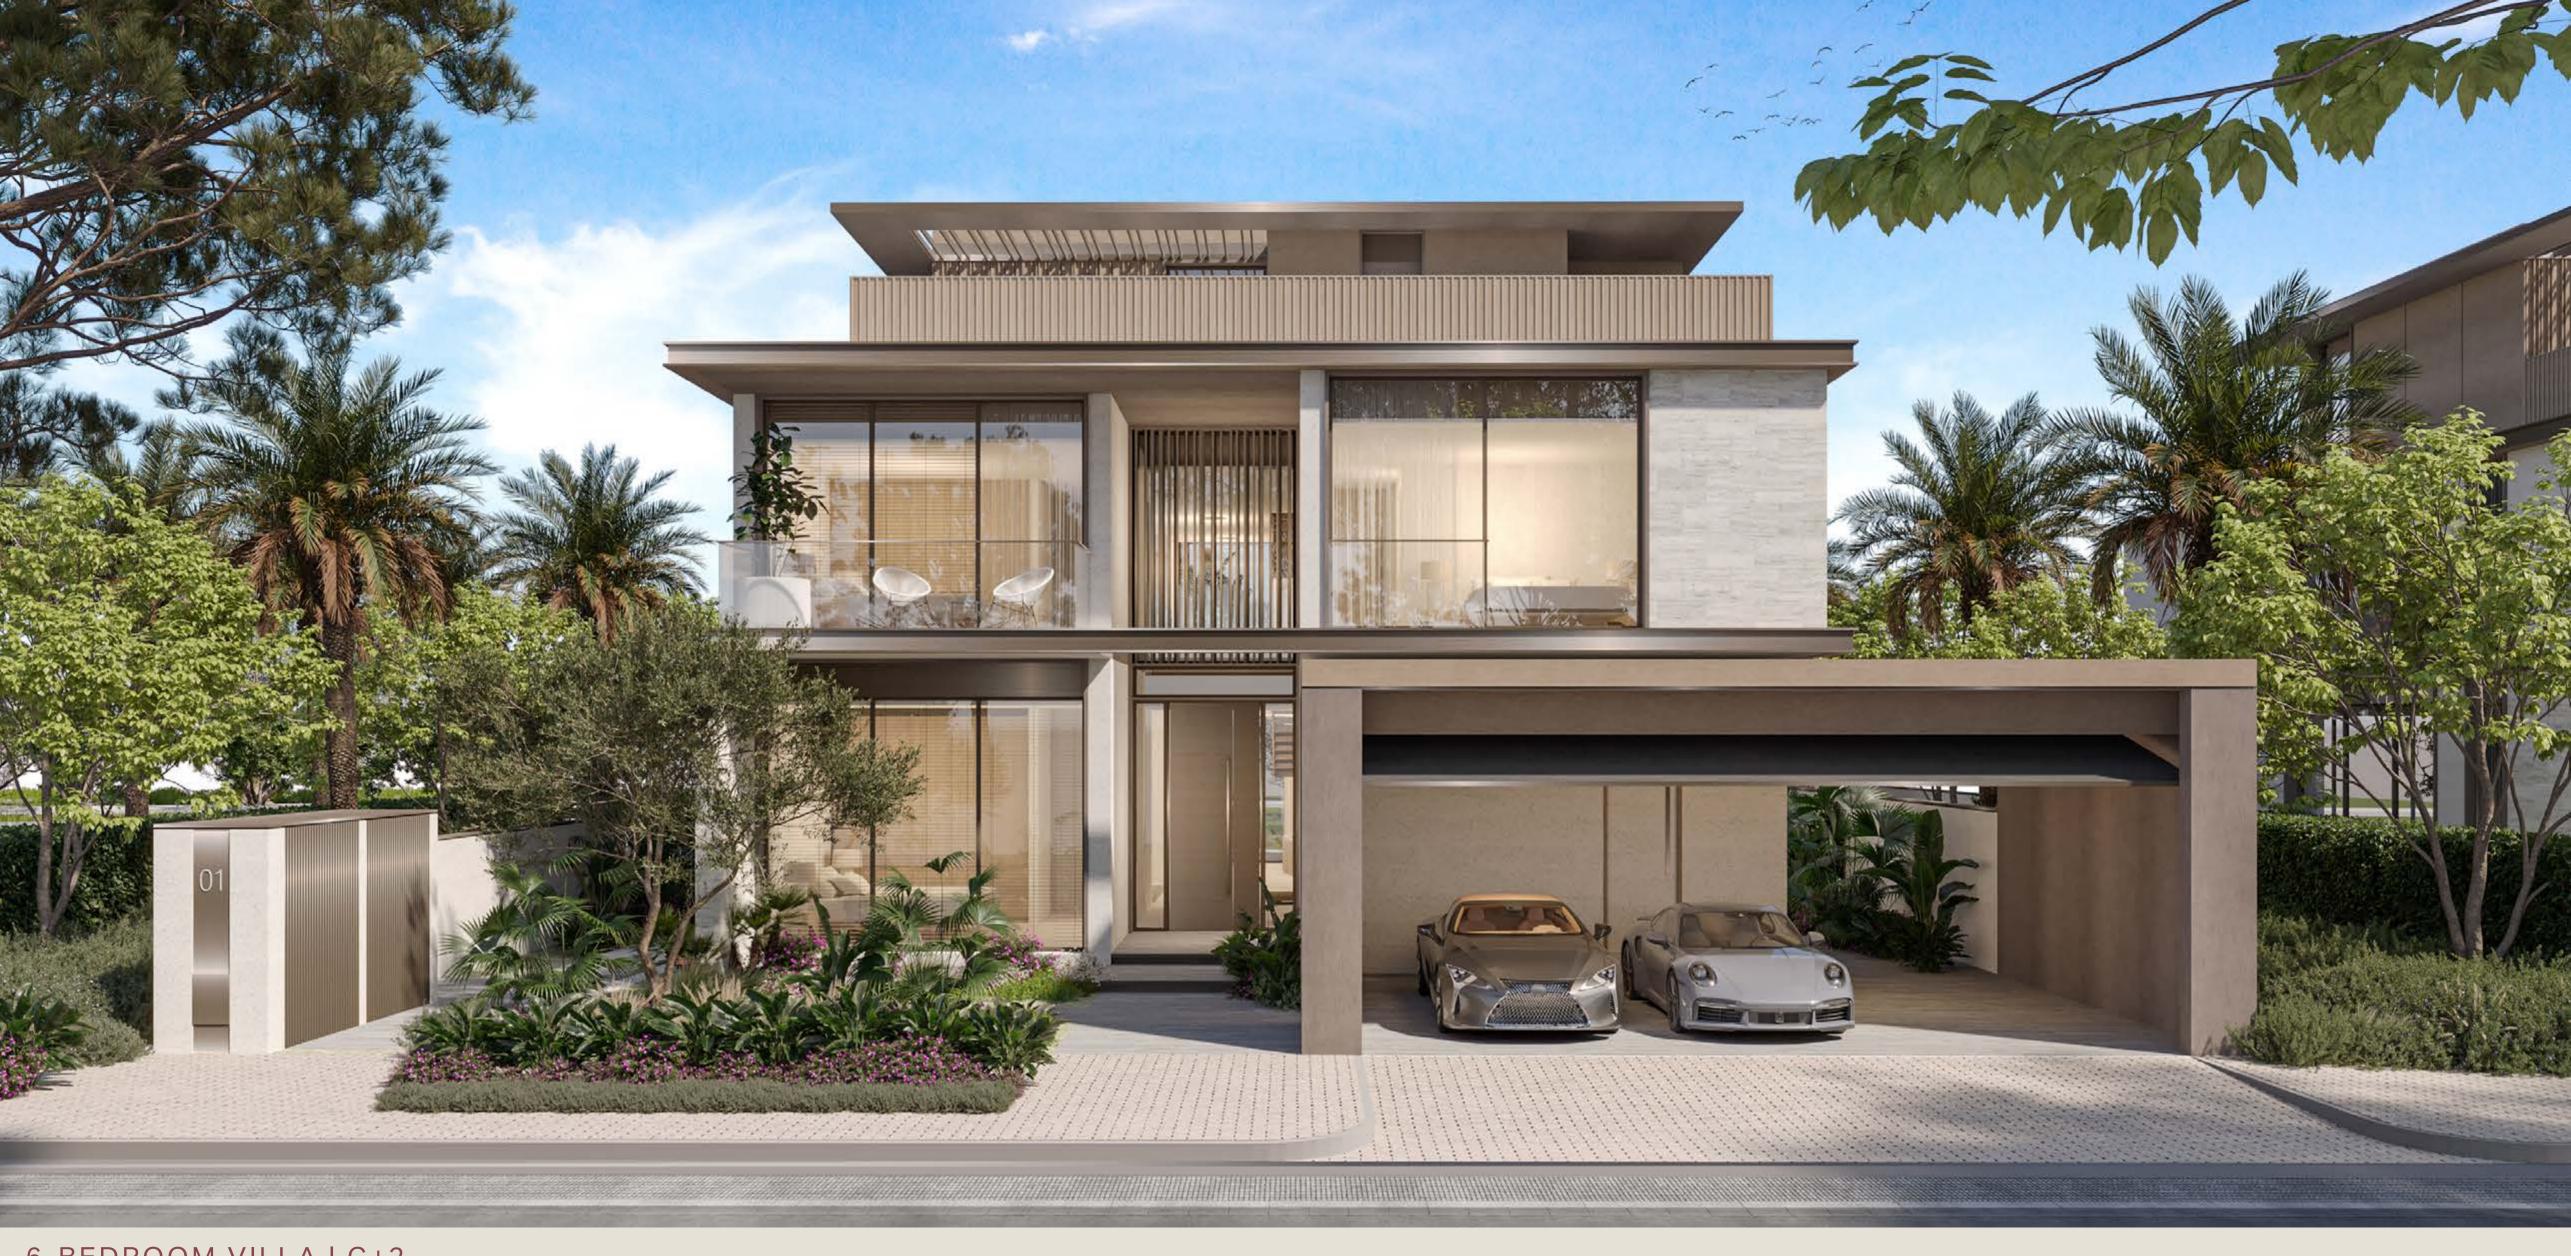

# 6 - B E D R O O M V I L L A S

The 6-bedroom villas, set across a G+2 layout with an integrated lift, embody the perfect balance of elegance and convenience. Their contemporary architecture is a masterpiece of refined design, seamlessly blending the rich textures of stone with the sleek sophistication of metallic screens.

Inside, the ground floor offers a seamless flow of thoughtfully curated spaces, including formal and family living areas, a dining room, a show kitchen, and a guest bedroom. Upstairs, a spacious family room opens onto an expansive terrace, creating a private sanctuary of comfort and leisure for residents.