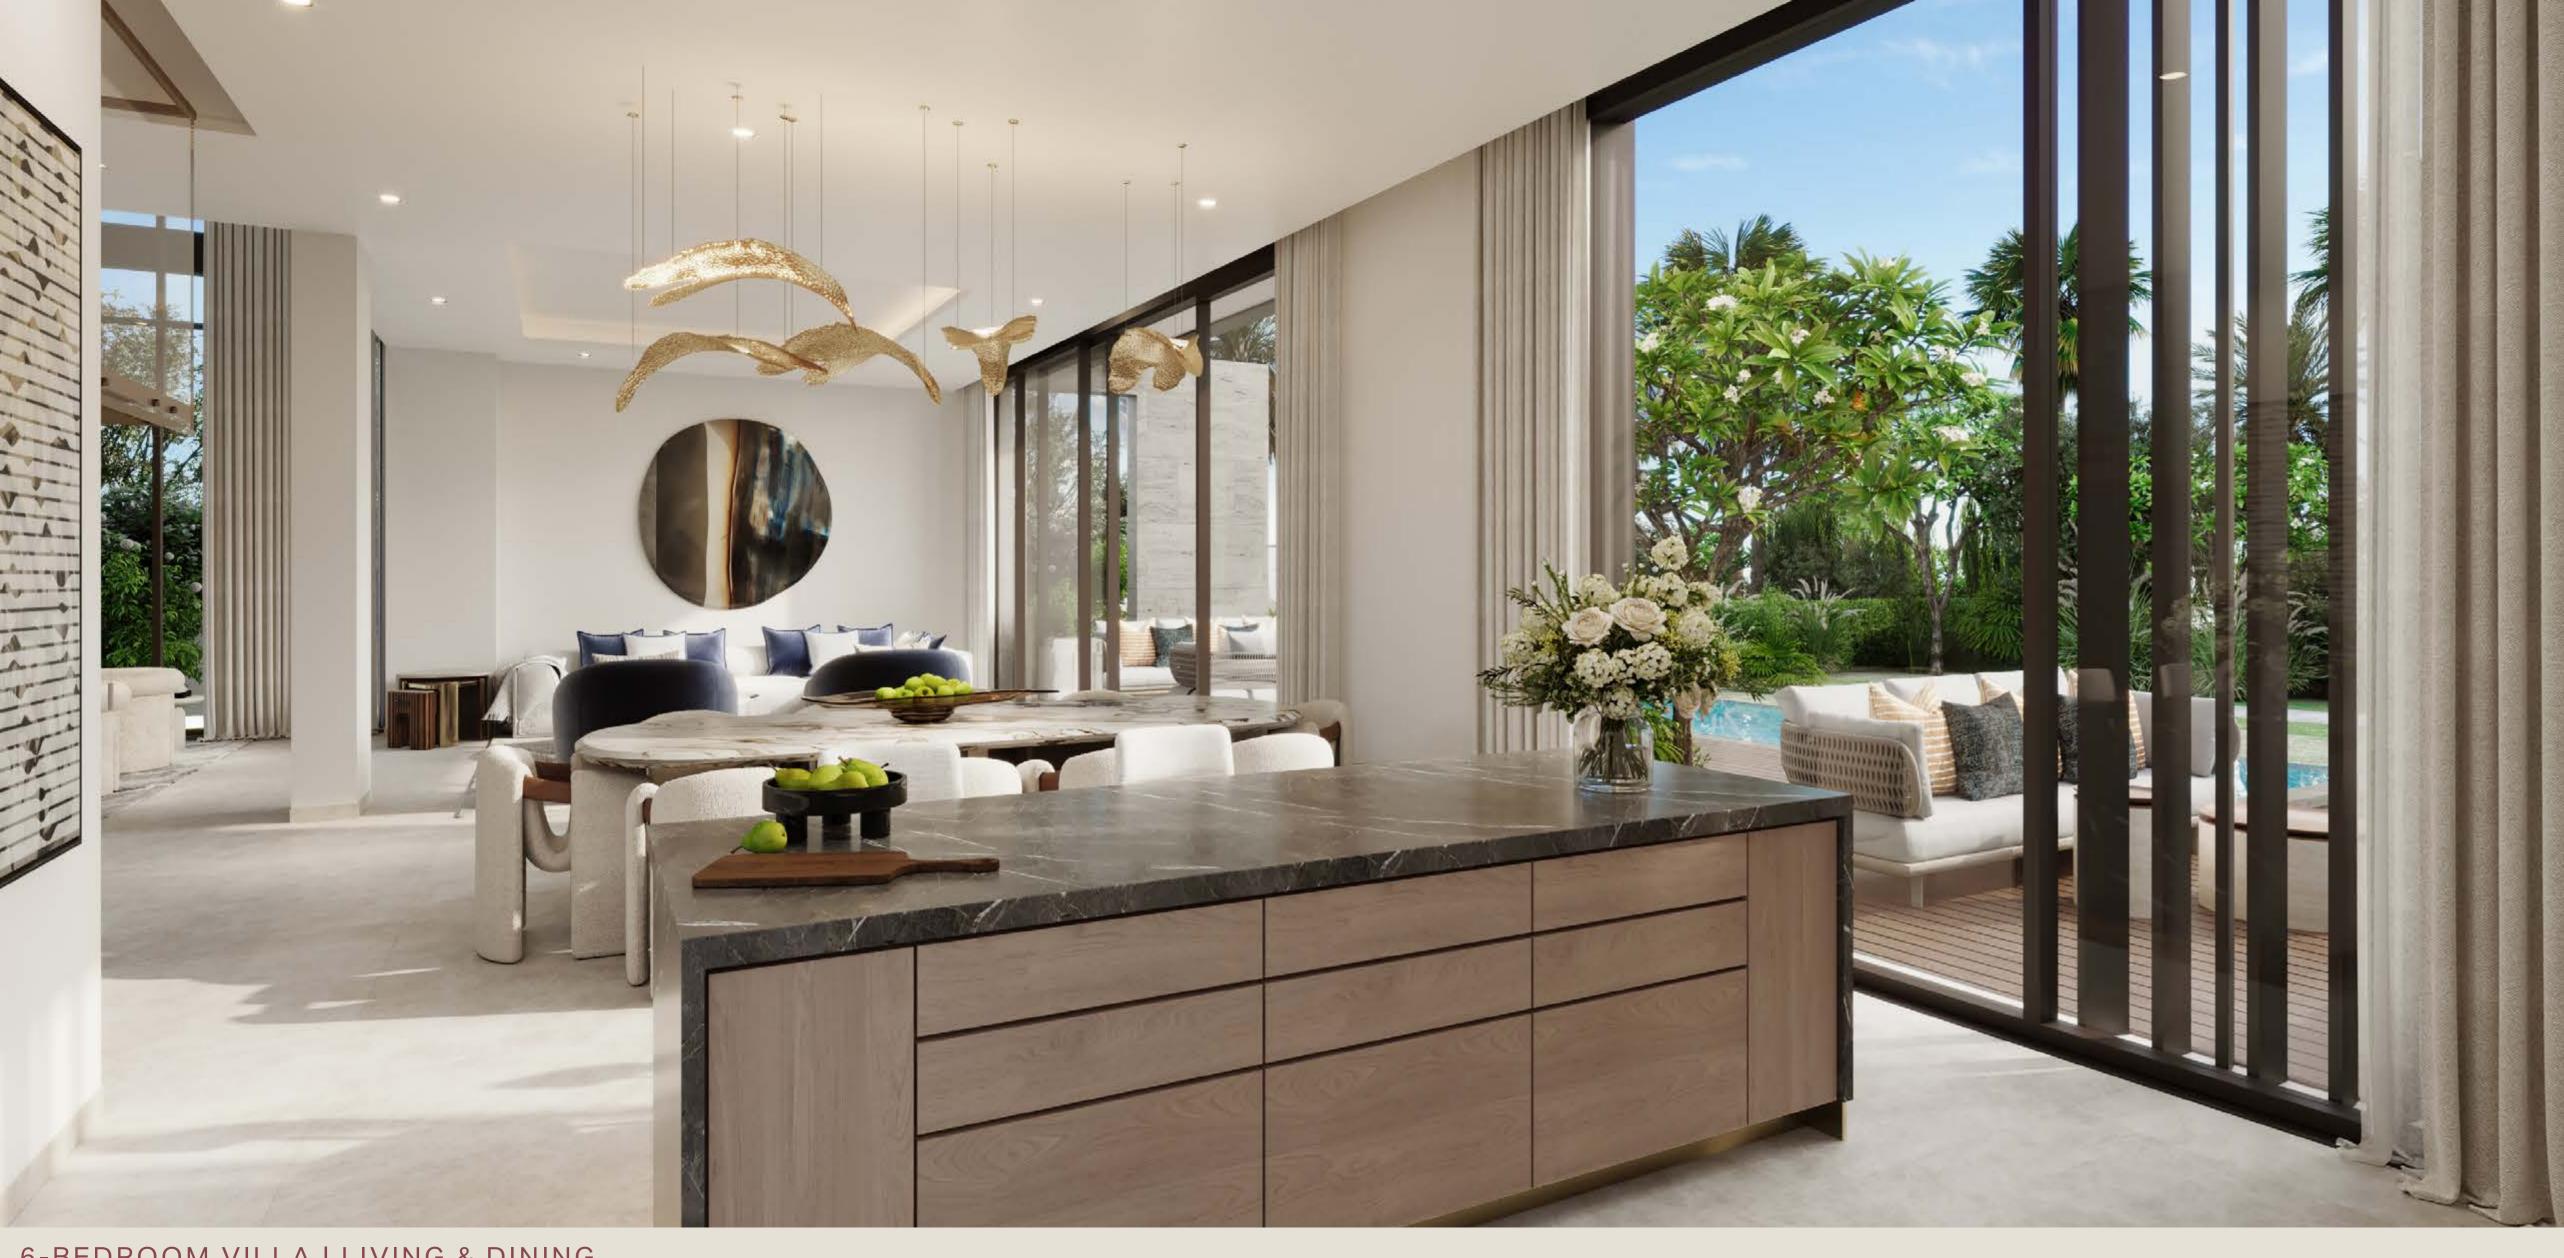

### 5-BEDROOM VILLA | LIVING ROOM



5-BEDROOM VILLA | LIVING ROOM

# 6 - B E D R O O M V I L L A S

The 6-bedroom villas, set across a G+2 layout with an integrated lift, embody the perfect balance of elegance and convenience. Their contemporary architecture is a masterpiece of refined design, seamlessly blending the rich textures of stone with the sleek sophistication of metallic screens.

Inside, the ground floor offers a seamless flow of thoughtfully curated spaces, including formal and family living areas, a dining room, a show kitchen, and a guest bedroom. Upstairs, a spacious family room opens onto an expansive terrace, creating a private sanctuary of comfort and leisure for residents.









#### 6-BEDROOM VILLA | LIVING & DINING



#### 6-BEDROOM VILLA | LIVING & DINING



#### 6-BEDROOM VILLA | LIVING & DINING



## 7 - B E D R O O M V I L L A S

The villas' contemporary architecture, defined by the use of stone and screens, conveys a sense of luxury and sophistication while enhancing their overall aesthetic. Large windows, metallic louvers, and stone accents flood the interiors with natural light, creating bright, airy spaces that feel intimately connected to the outdoors.

At the heart of the home, a double-height living area offers panoramic views of the expansive back and side yards. The bedrooms are tranquil retreats, thoughtfully designed with warm timber-effect tiles and calming tones on the walls to integrate the serenity of nature into daily living.















#### 7-BEDROOM VILLA | STAIRCASE





### 7-BEDROOM VILLA | OFFICE





#### 7-BEDR