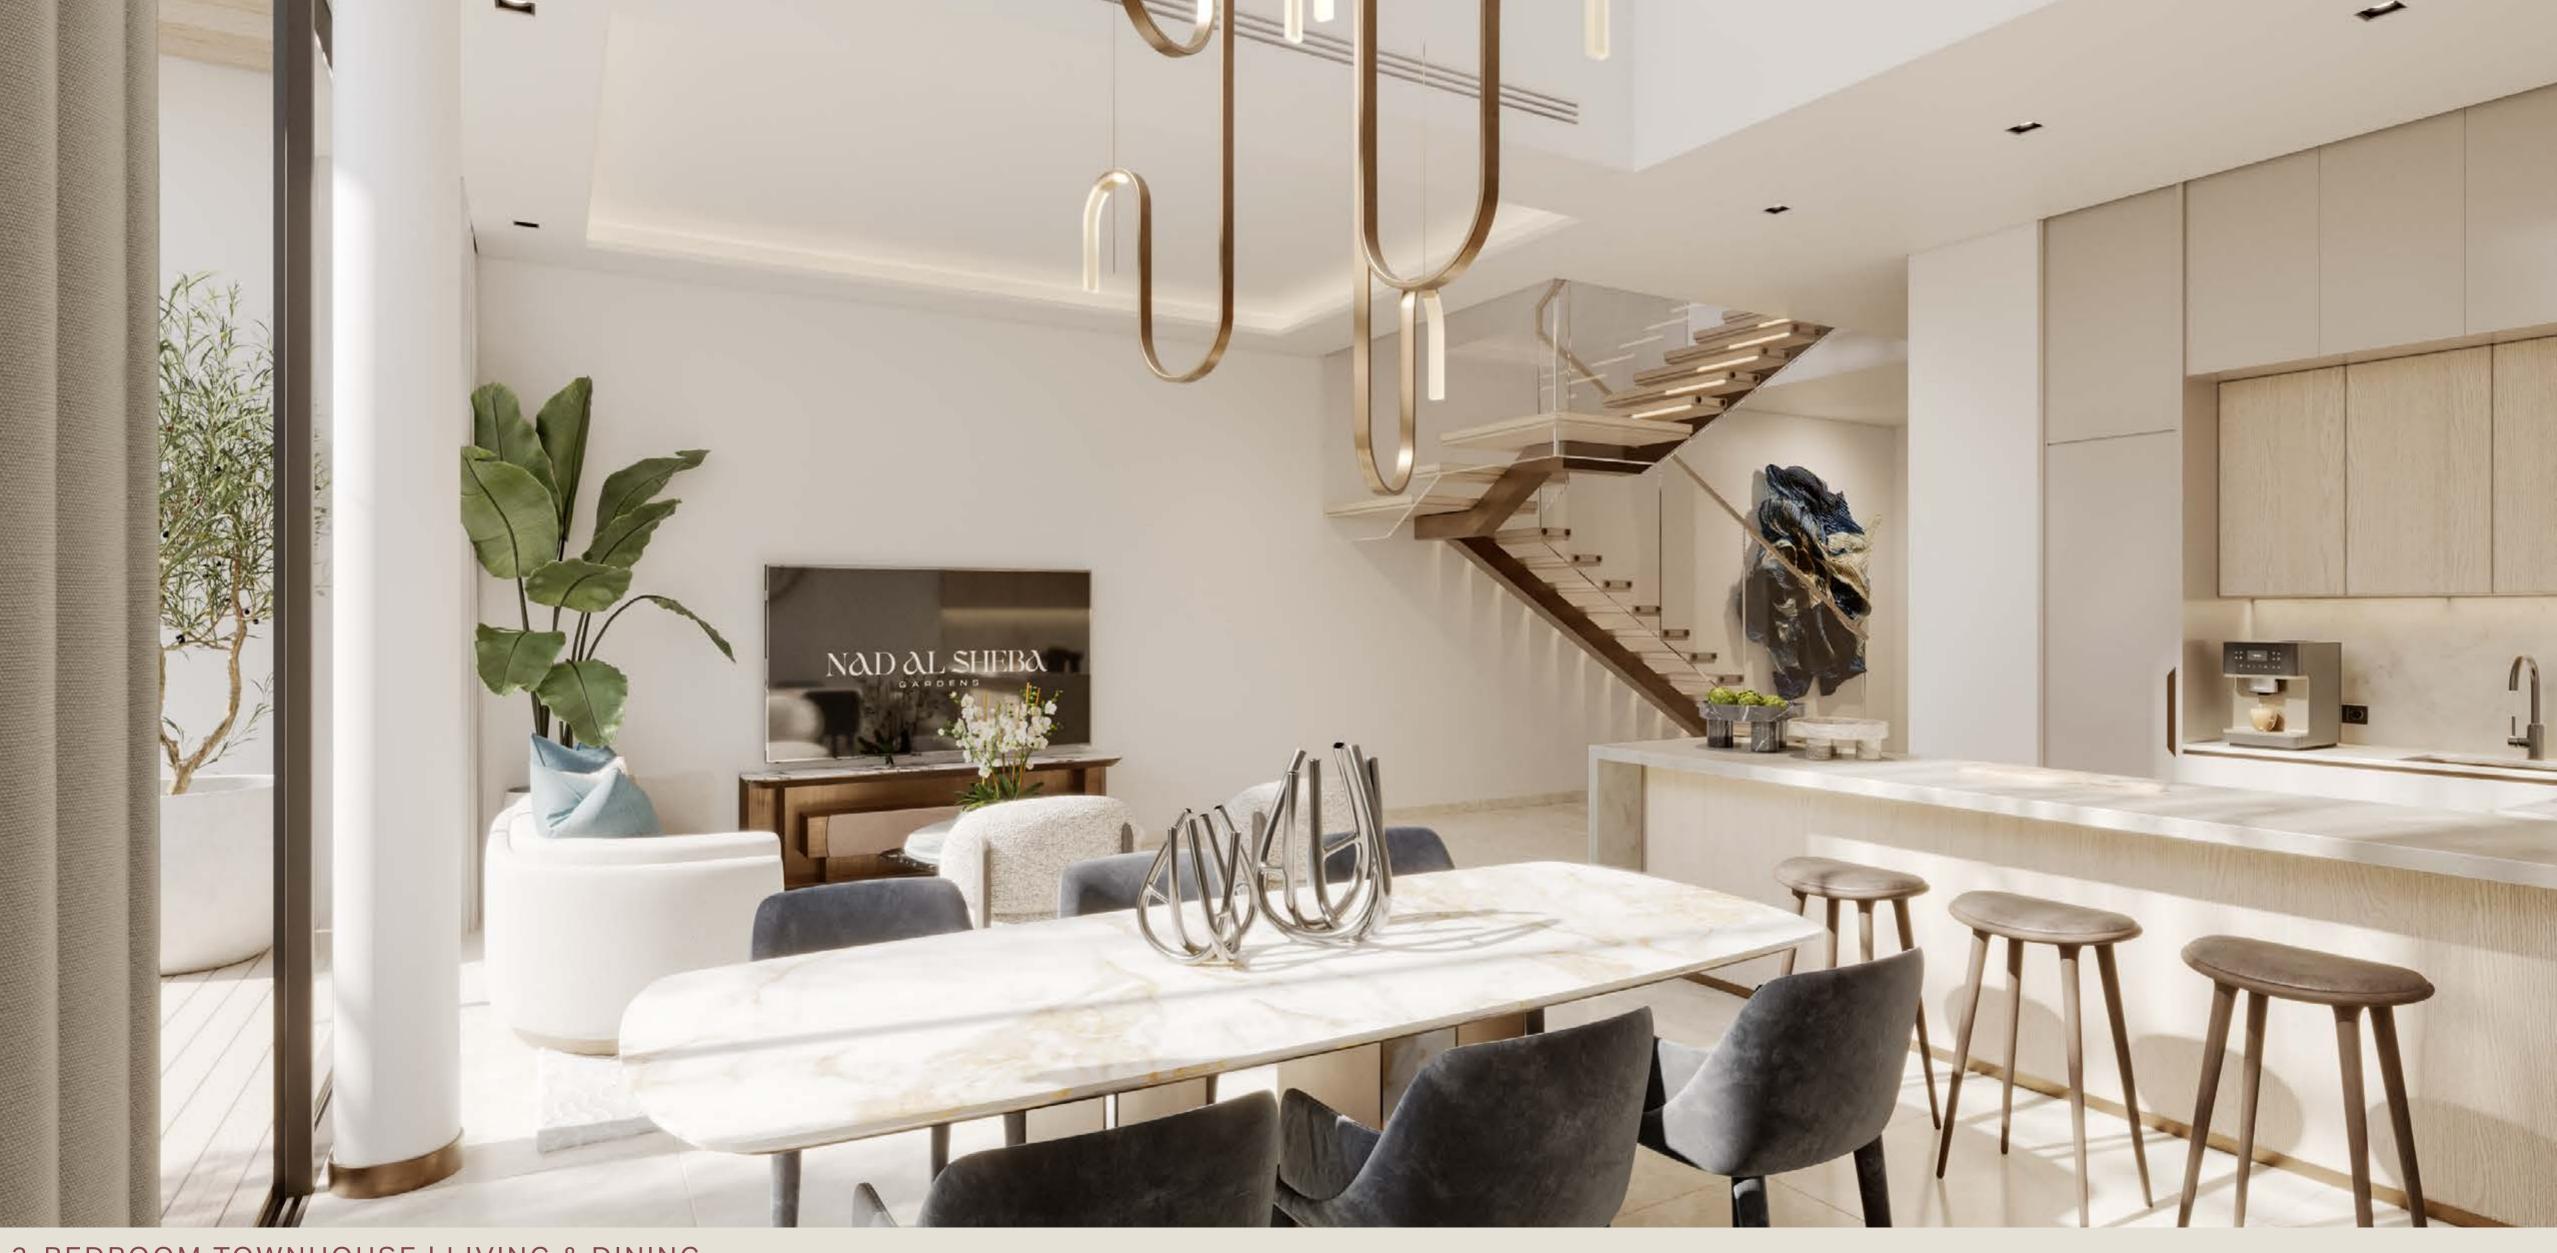

and recharge, fostering a deeper sense of balance and harmony in everyday life.





# PHASE 10 MASTERPLAN









# 3 - B E D R O O M T O W N H O U S E S

These luxurious townhouses, available in G+1 or G+2 layouts, epitomise modern architecture and the signature style of Nad Al Sheba Gardens. With sleek exteriors featuring clean lines, articulated masses, bronze-coloured metallic screens, and wide glass windows, they offer a sophisticated aesthetic while ensuring bright, inviting interiors with expansive double-height ceilings. The design enhances outdoor living with airy, open second floors that expand into balcony space.





# 3-BEDROOM TOWNHOUSE | G+1 | 6PLEX



# 3-BEDROOM TOWNHOUSE | G+2 | 4PLEX



#### 3-BEDROOM TOWNHOUSE | G+2 | 6PLEX



# 3-BEDROOM TOWNHOUSE | LIVING & DINING



# 3-BEDROOM TOWNHOUSE | LIVING & DINING



# 3-BEDROOM TOWNHOUSE | FAMILY ROOM



# 3-BEDROOM TOWNHOUSE | BATHROOM

# 4 - B E D R O O M V I L L A S

The front façade of the 4-bedroom villas captivates with its timeless aesthetic, while the rear design highlights expansive glass windows and stone accents — a true testament to refined craftsmanship.

Inside, the villas feature an open-plan layout anchored by a striking double-height living and dining area, spread across G+2 levels and equipped with a convenient lift. The first floor is designed for comfort and privacy, with two bedrooms and a family room overlooking the rear garden. The second floor is dedicated entirely to the master suite, which features a spacious walk-in closet, a luxurious ensuite bathroom, and a generous terrace.