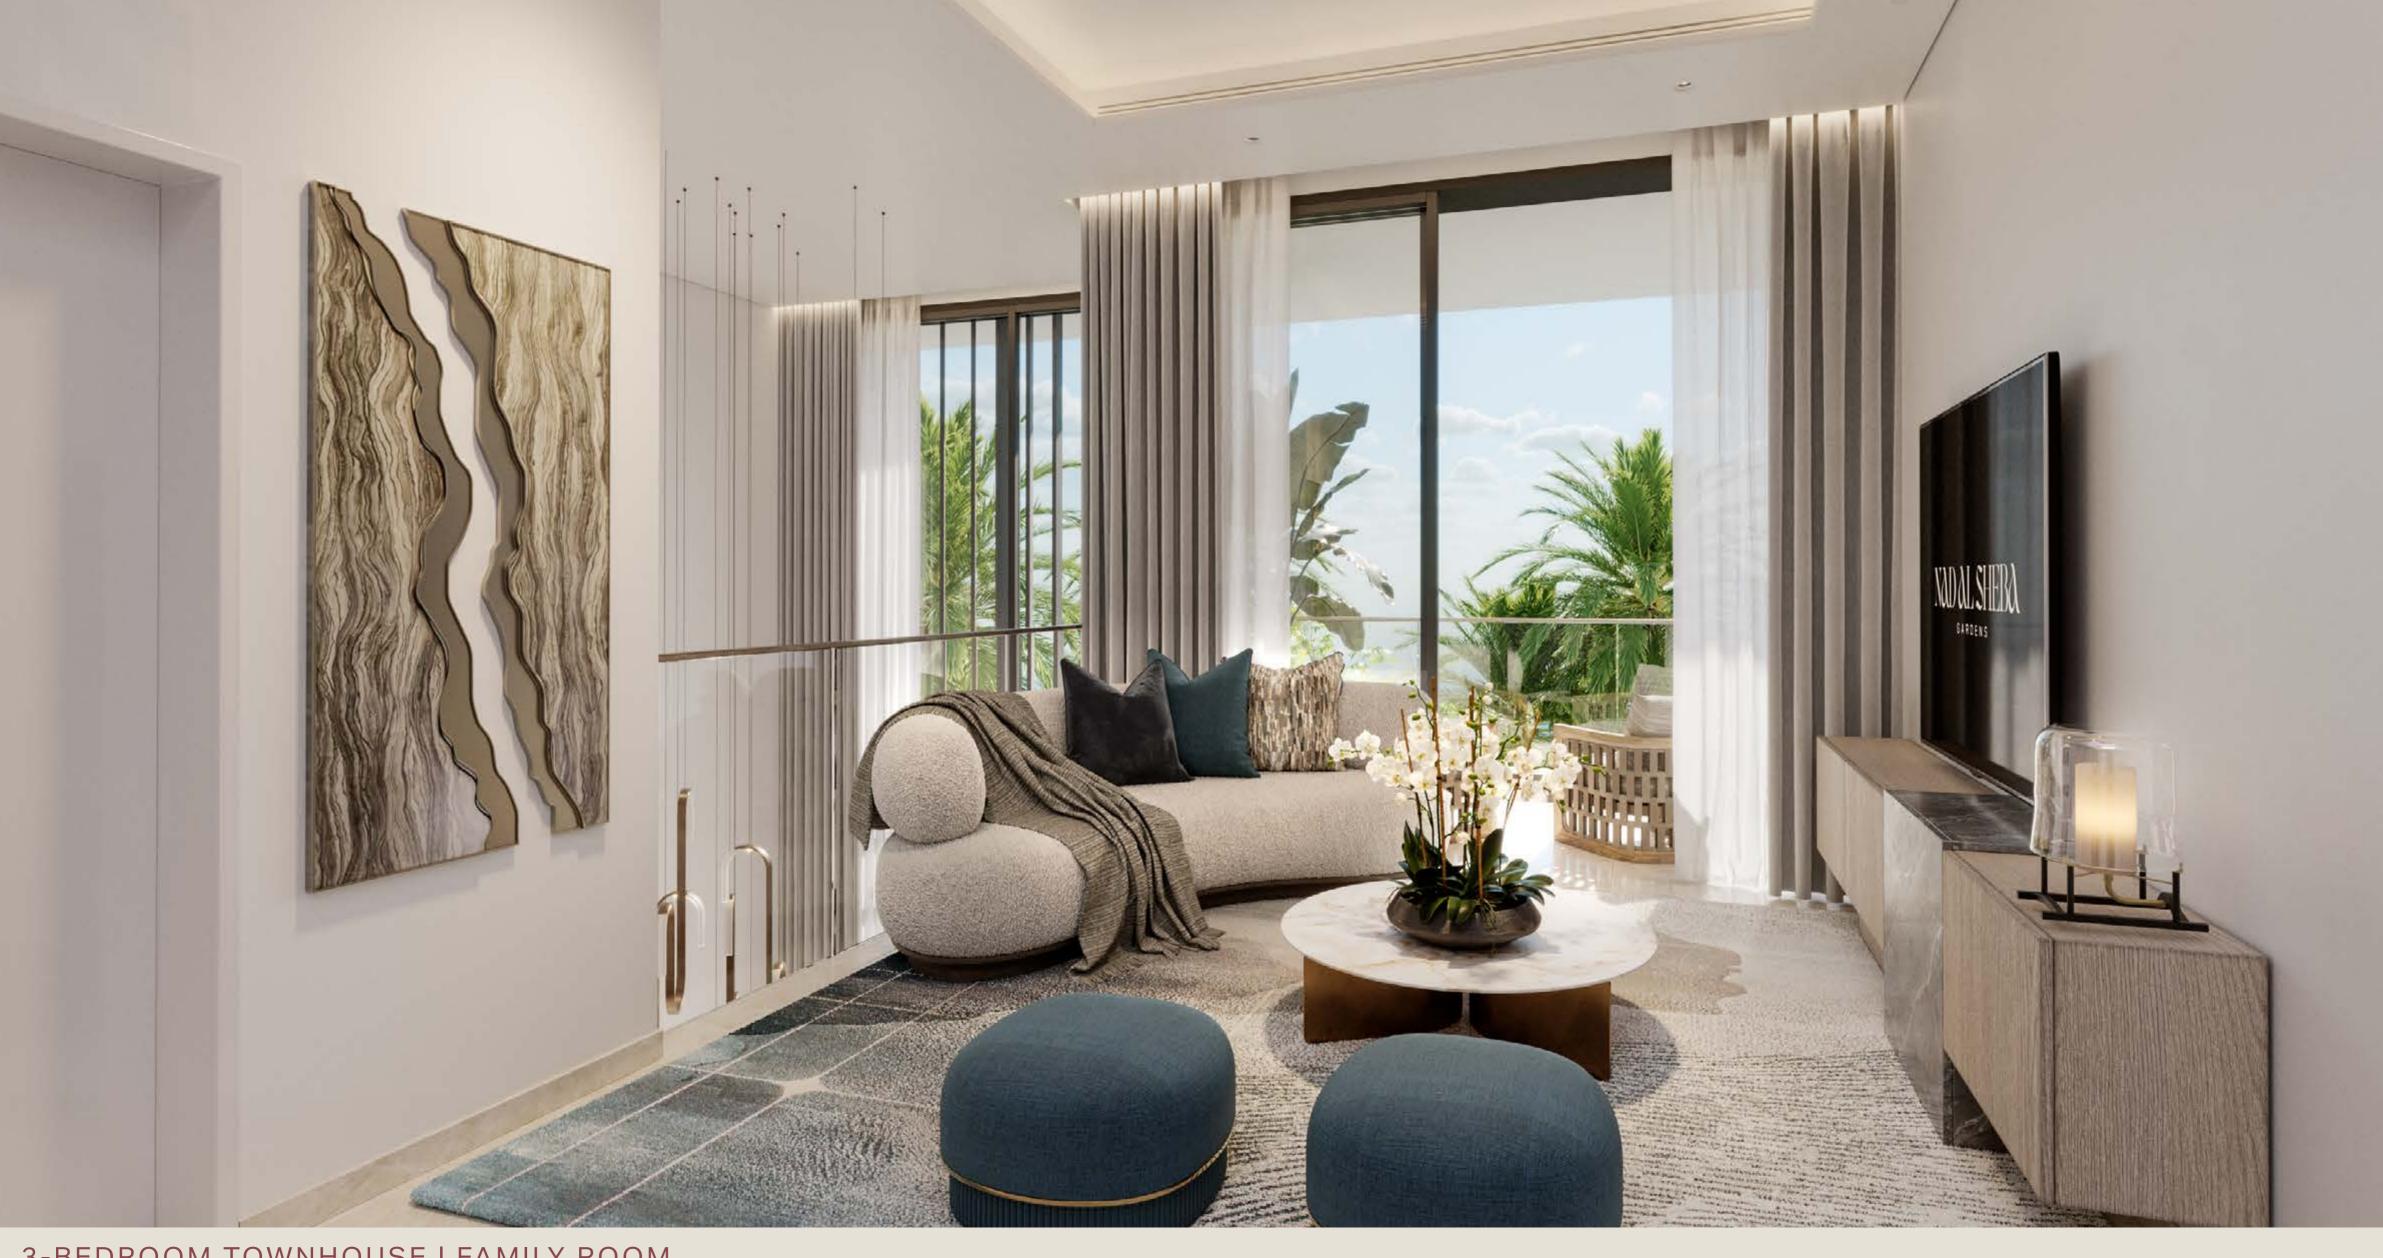

alance and harmony in everyday life.





# PHASE 10 MASTERPLAN









# 3 - B E D R O O M T O W N H O U S E S

These luxurious townhouses, available in G+1 or G+2 layouts, epitomise modern architecture and the signature style of Nad Al Sheba Gardens. With sleek exteriors featuring clean lines, articulated masses, bronze-coloured metallic screens, and wide glass windows, they offer a sophisticated aesthetic while ensuring bright, inviting interiors with expansive double-height ceilings. The design enhances outdoor living with airy, open second floors that expand into balcony space.





# 3-BEDROOM TOWNHOUSE | G+1 | 6PLEX



# 3-BEDROOM TOWNHOUSE | G+2 | 4PLEX



#### 3-BEDROOM TOWNHOUSE | G+2 | 6PLEX



# 3-BEDROOM TOWNHOUSE | LIVING & DINING



# 3-BEDROOM TOWNHOUSE | LIVING & DINING



# 3-BEDROOM TOWNHOUSE | FAMILY ROOM



# 3-BEDROOM TOWNHOUSE | BATHROOM

# 4 - B E D R O O M V I L L A S

The front façade of the 4-bedroom villas captivates with its timeless aesthetic, while the rear design highlights expansive glass windows and stone accents — a true testament to refined craftsmanship.

Inside, the villas feature an open-plan layout anchored by a striking double-height living and dining area, spread across G+2 levels and equipped with a convenient lift. The first floor is designed for comfort and privacy, with two bedrooms and a family room overlooking the rear garden. The second floor is dedicated entirely to the master suite, which features a spacious walk-in closet, a luxurious ensuite bathroom, and a generous terrace.





4-BEDROOM VILLA | G+2



4-BEDROOM VILLA