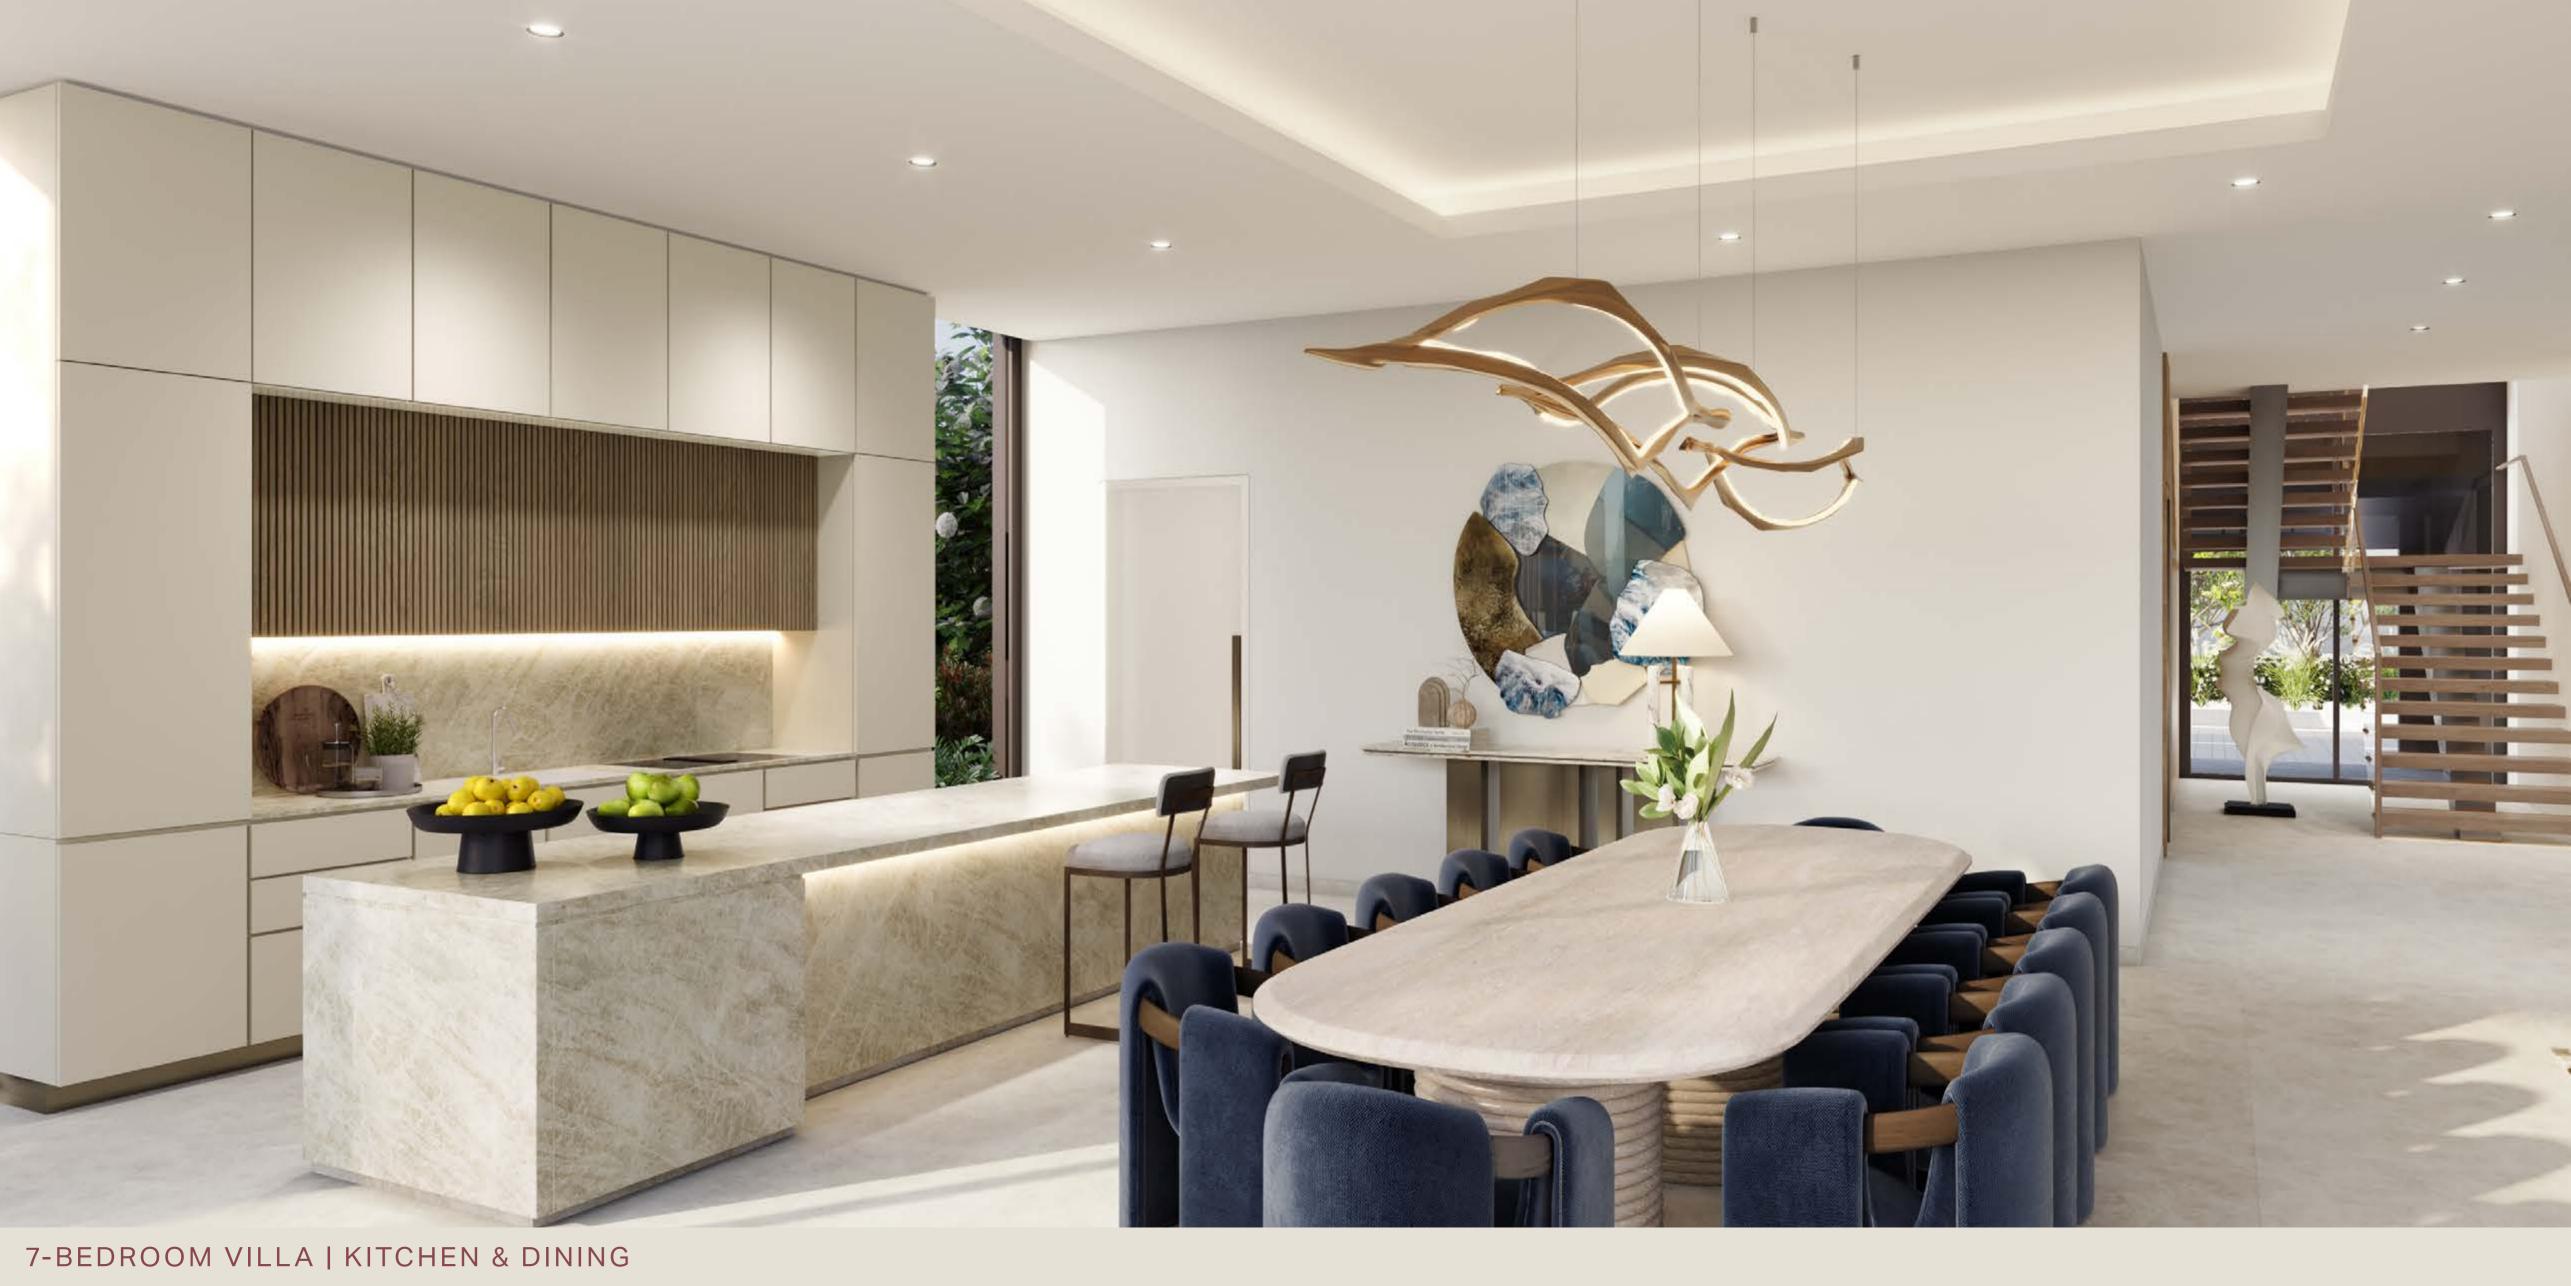

## 7 - B E D R O O M V I L L A S

The villas' contemporary architecture, defined by the use of stone and screens, conveys a sense of luxury and sophistication while enhancing their overall aesthetic. Large windows, metallic louvers, and stone accents flood the interiors with natural light, creating bright, airy spaces that feel intimately connected to the outdoors.

At the heart of the home, a double-height living area offers panoramic views of the expansive back and side yards. The bedrooms are tranquil retreats, thoughtfully designed with warm timber-effect tiles and calming tones on the walls to integrate the serenity of nature into daily living.