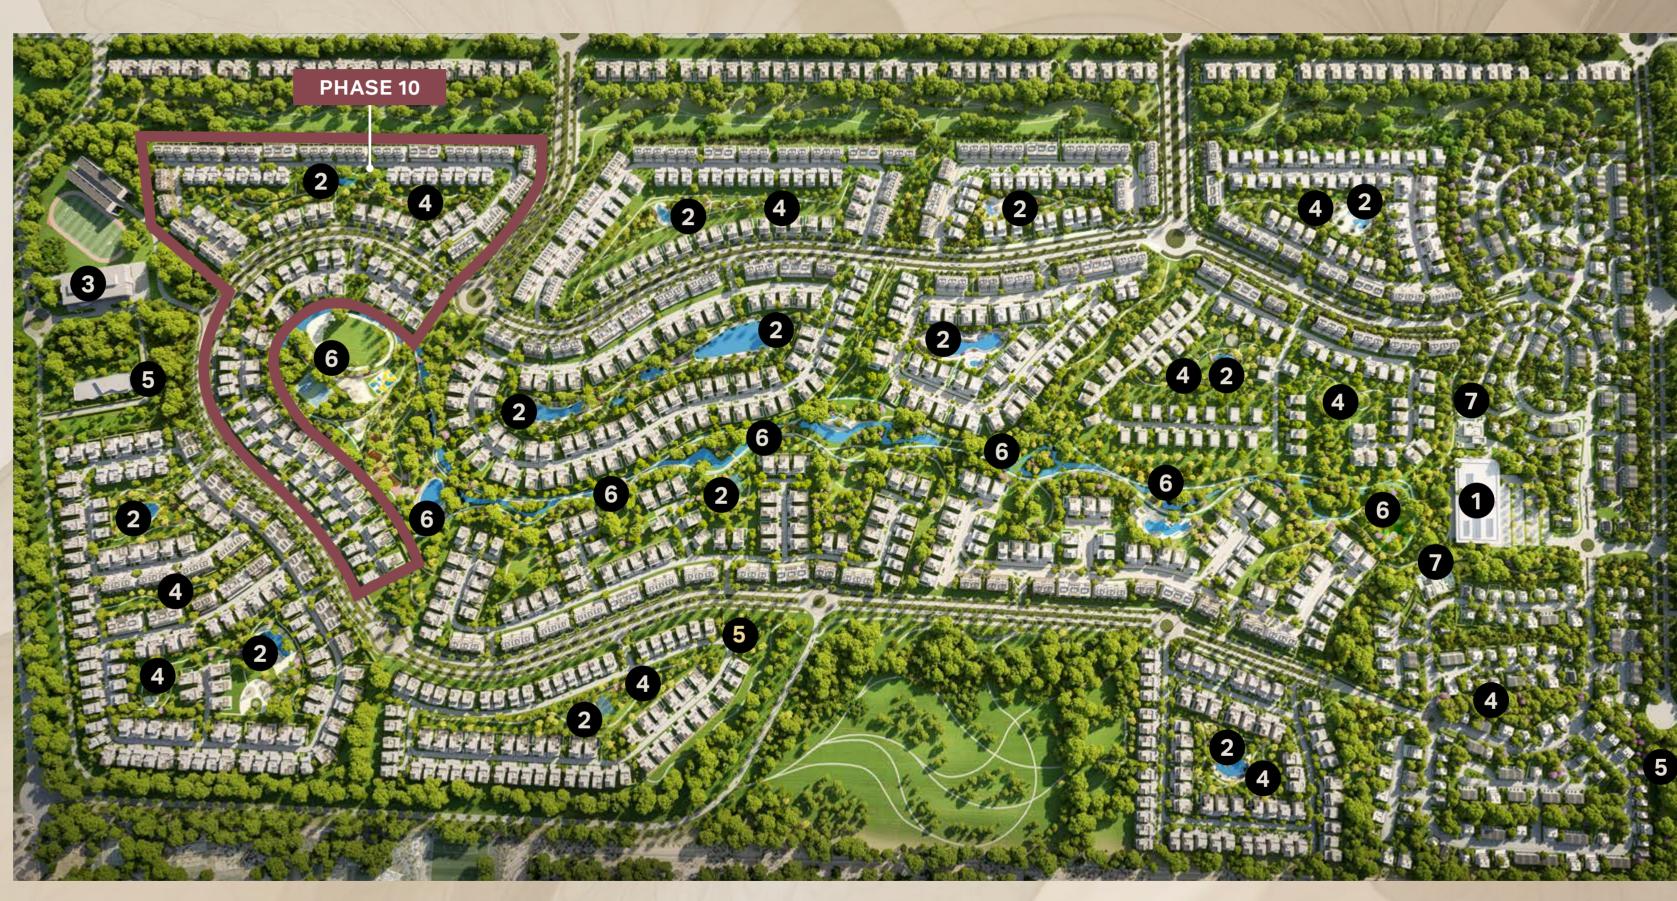

# WHERE EVERYTHING RESIDES

The private gated community of Nad Al Sheba Gardens welcomes you to live in Dubai at your own pace, in a space carefully designed to offer a lifestyle that truly transcends the ordinary.

- 1. RETAIL
- 2. POOL
- 3. SCHOOL
- 4. NEIGHBOURHOOD PARK
- 5. MOSQUE
- 6. COMMUNITY PARK
- 7. CLUB HOUSE

GET CLOSER TO THE MOMENTS WHICH MAKE LIFE BEAUTIFUL

Embrace your legacy in Nad Al Sheba Gardens, where luxury experiences and elevated amenities offer space for precious family moments and a sanctuary for development and growth.