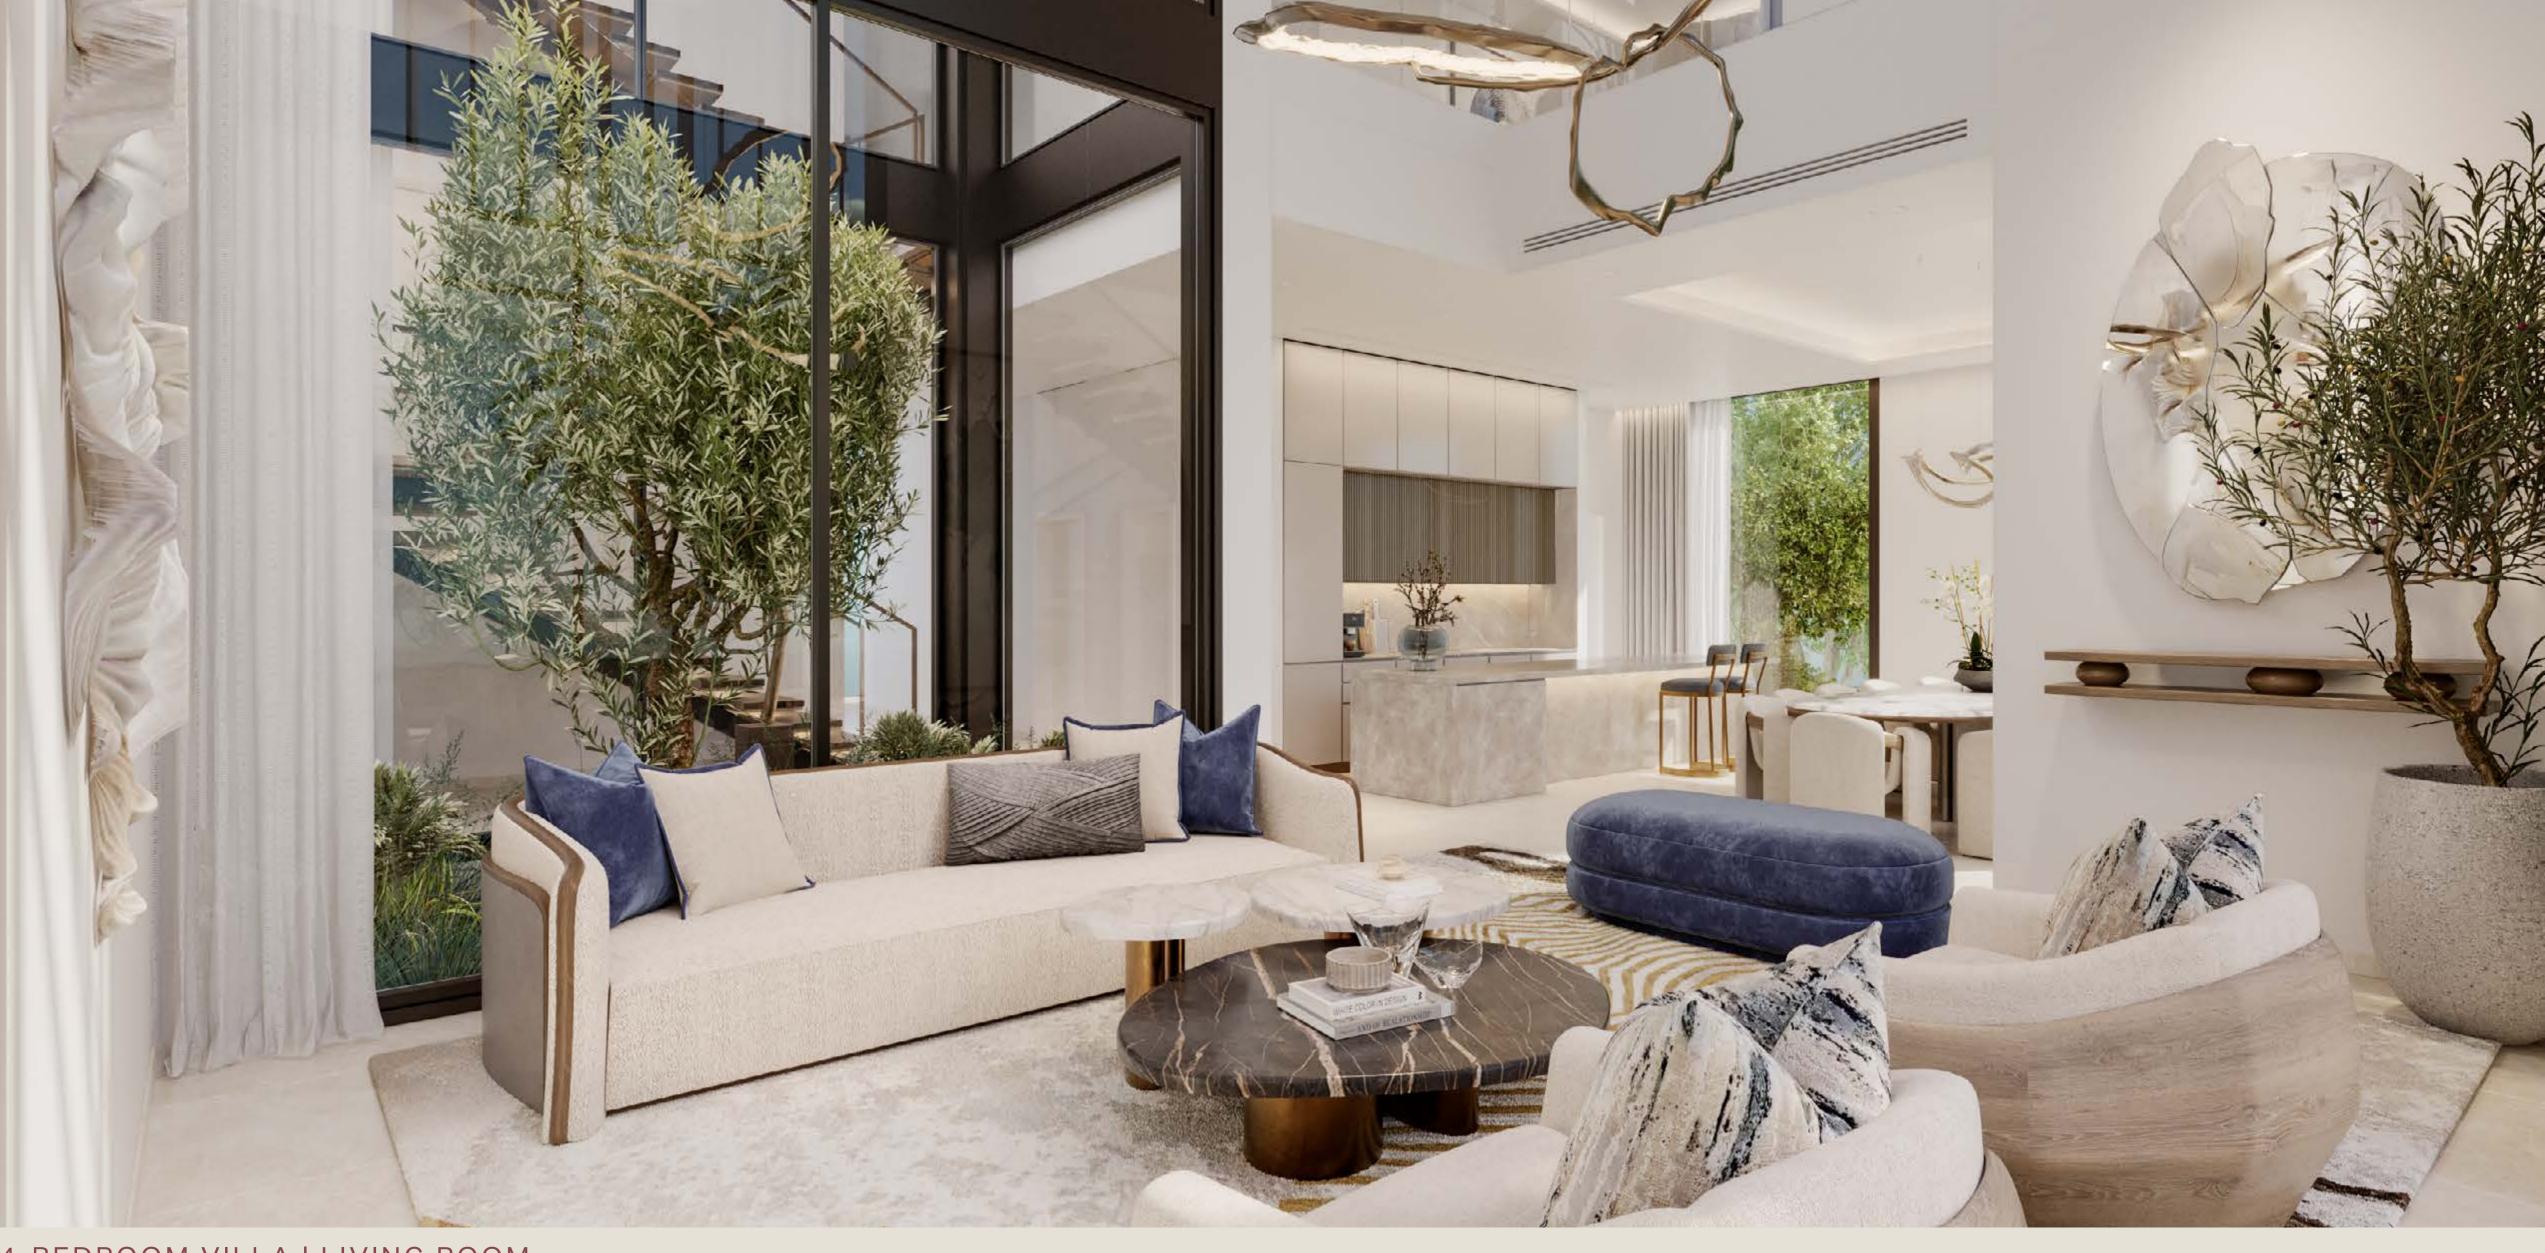

# 4 - B E D R O O M V I L L A S

The front façade of the 4-bedroom villas captivates with its timeless aesthetic, while the rear design highlights expansive glass windows and stone accents — a true testament to refined craftsmanship.

Inside, the villas feature an open-plan layout anchored by a striking double-height living and dining area, spread across G+2 levels and equipped with a convenient lift. The first floor is designed for comfort and privacy, with two bedrooms and a family room overlooking the rear garden. The second floor is dedicated entirely to the master suite, which features a spacious walk-in closet, a luxurious ensuite bathroom, and a generous terrace.

# 4-BEDROOM VILLA | LIVING ROOM