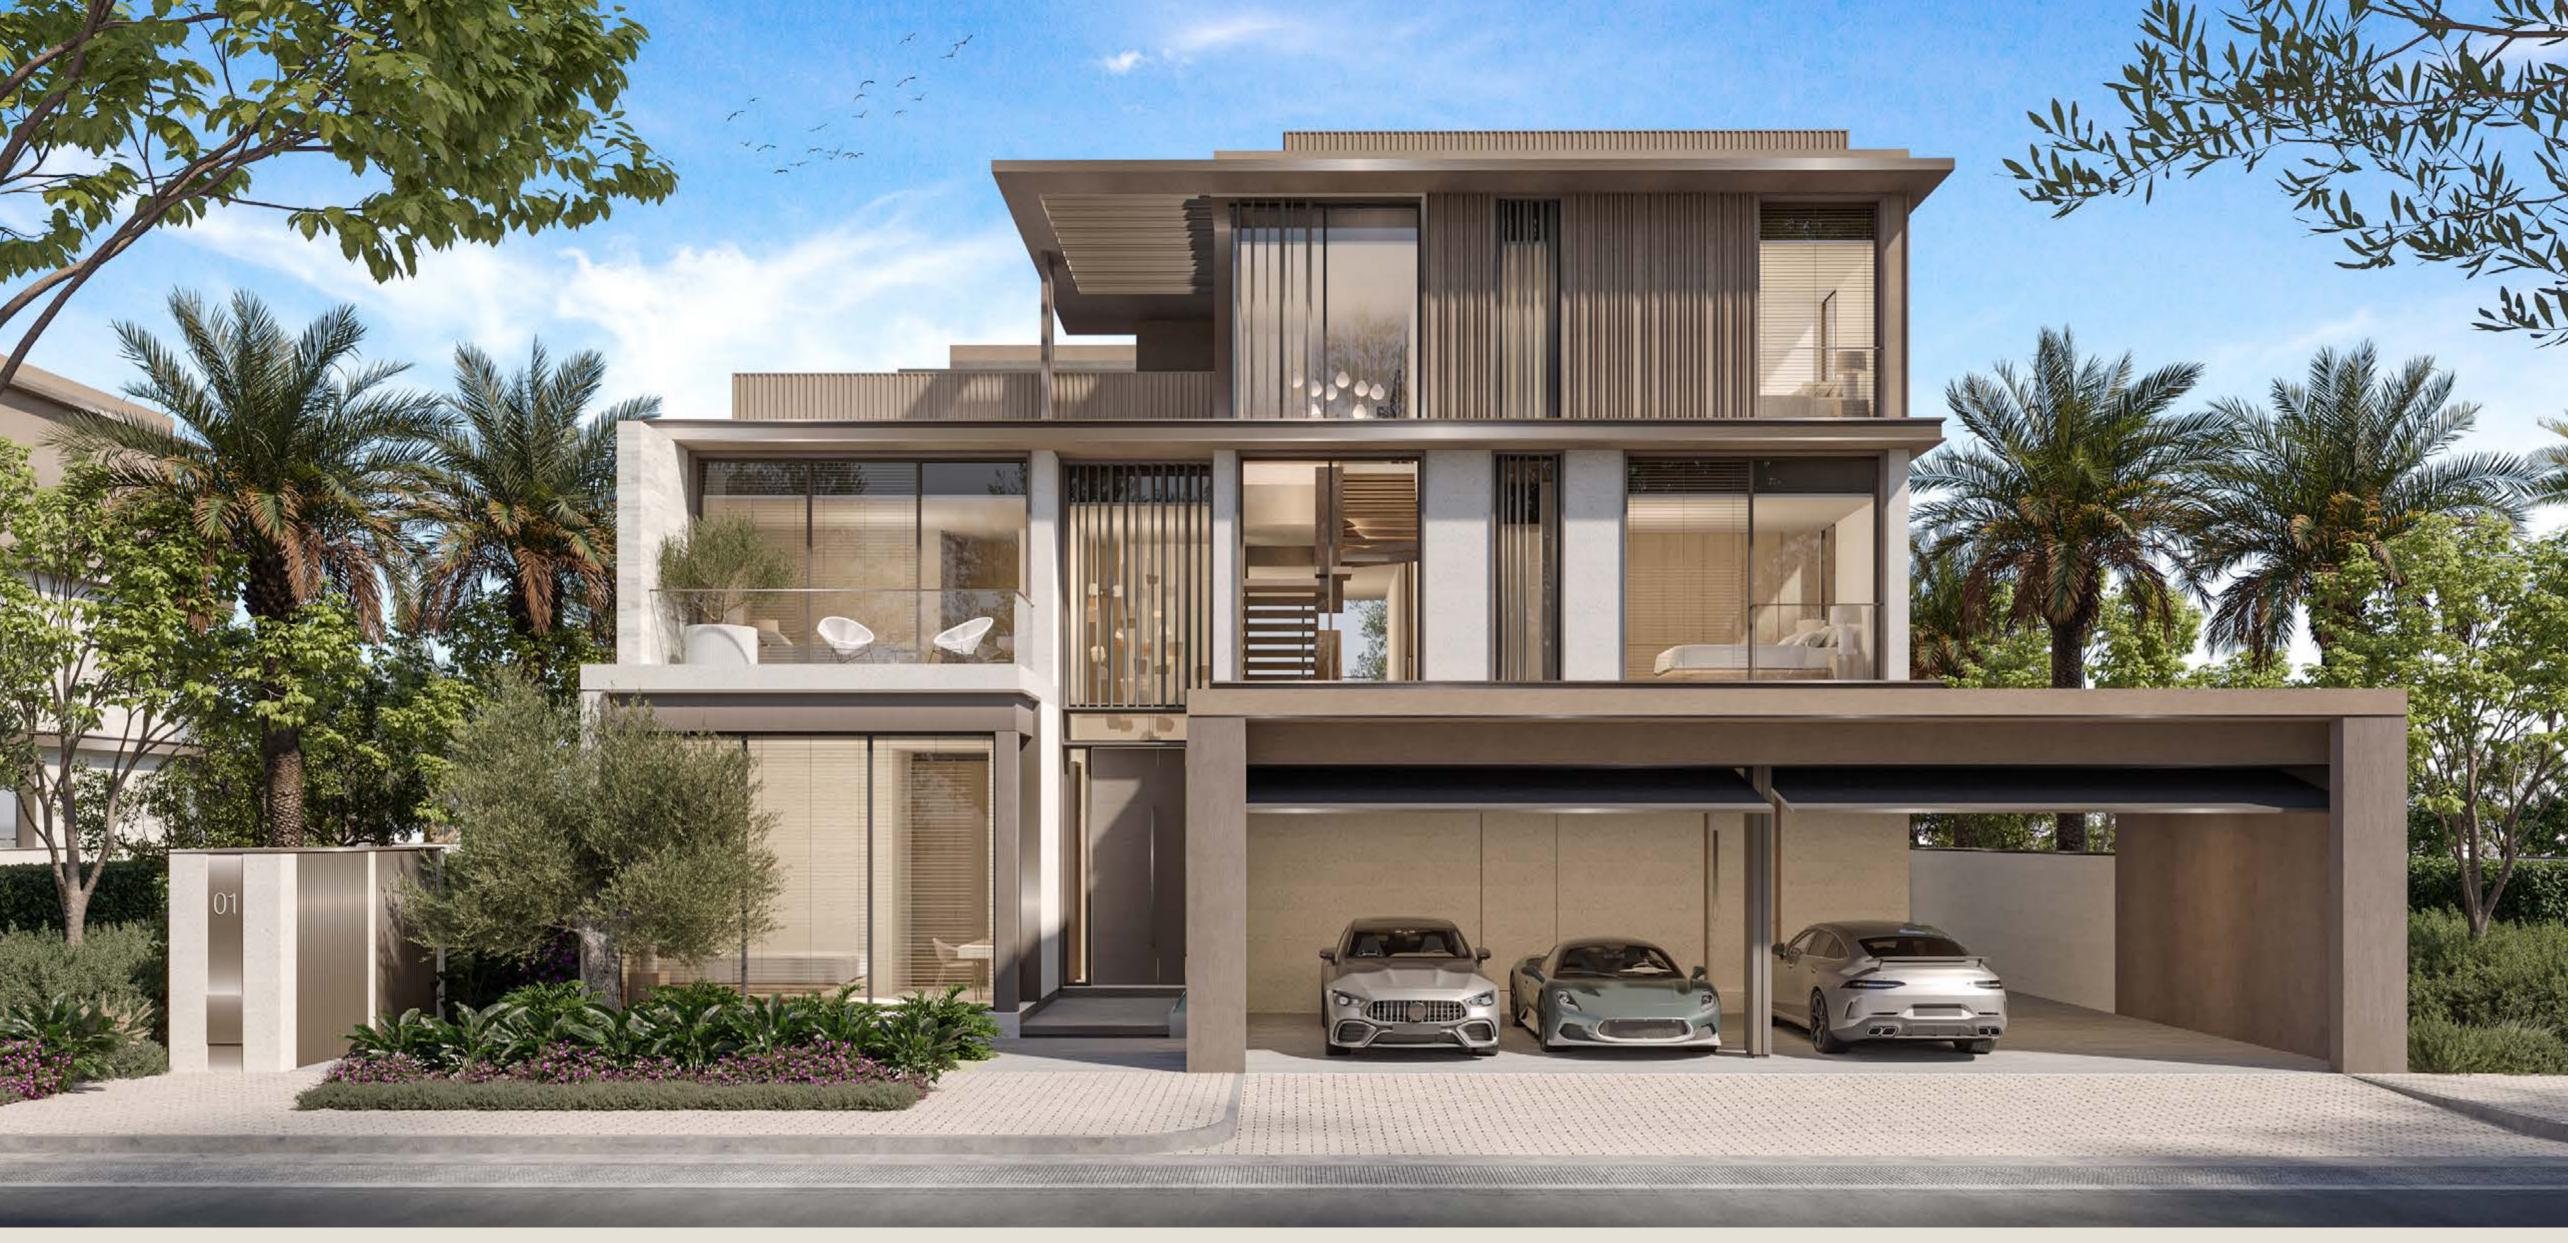

# 3 - B E D R O O M T O W N H O U S E S

These luxurious townhouses, available in G+1 or G+2 layouts, epitomise modern architecture and the signature style of Nad Al Sheba Gardens. With sleek exteriors featuring clean lines, articulated masses, bronze-coloured metallic screens, and wide glass windows, they offer a sophisticated aesthetic while ensuring bright, inviting interiors with expansive double-height ceilings. The design enhances outdoor living with airy, open second floors that expand into balcony space.

# 3-BEDROOM TOWNHOUSE | G+1 | 6PLEX