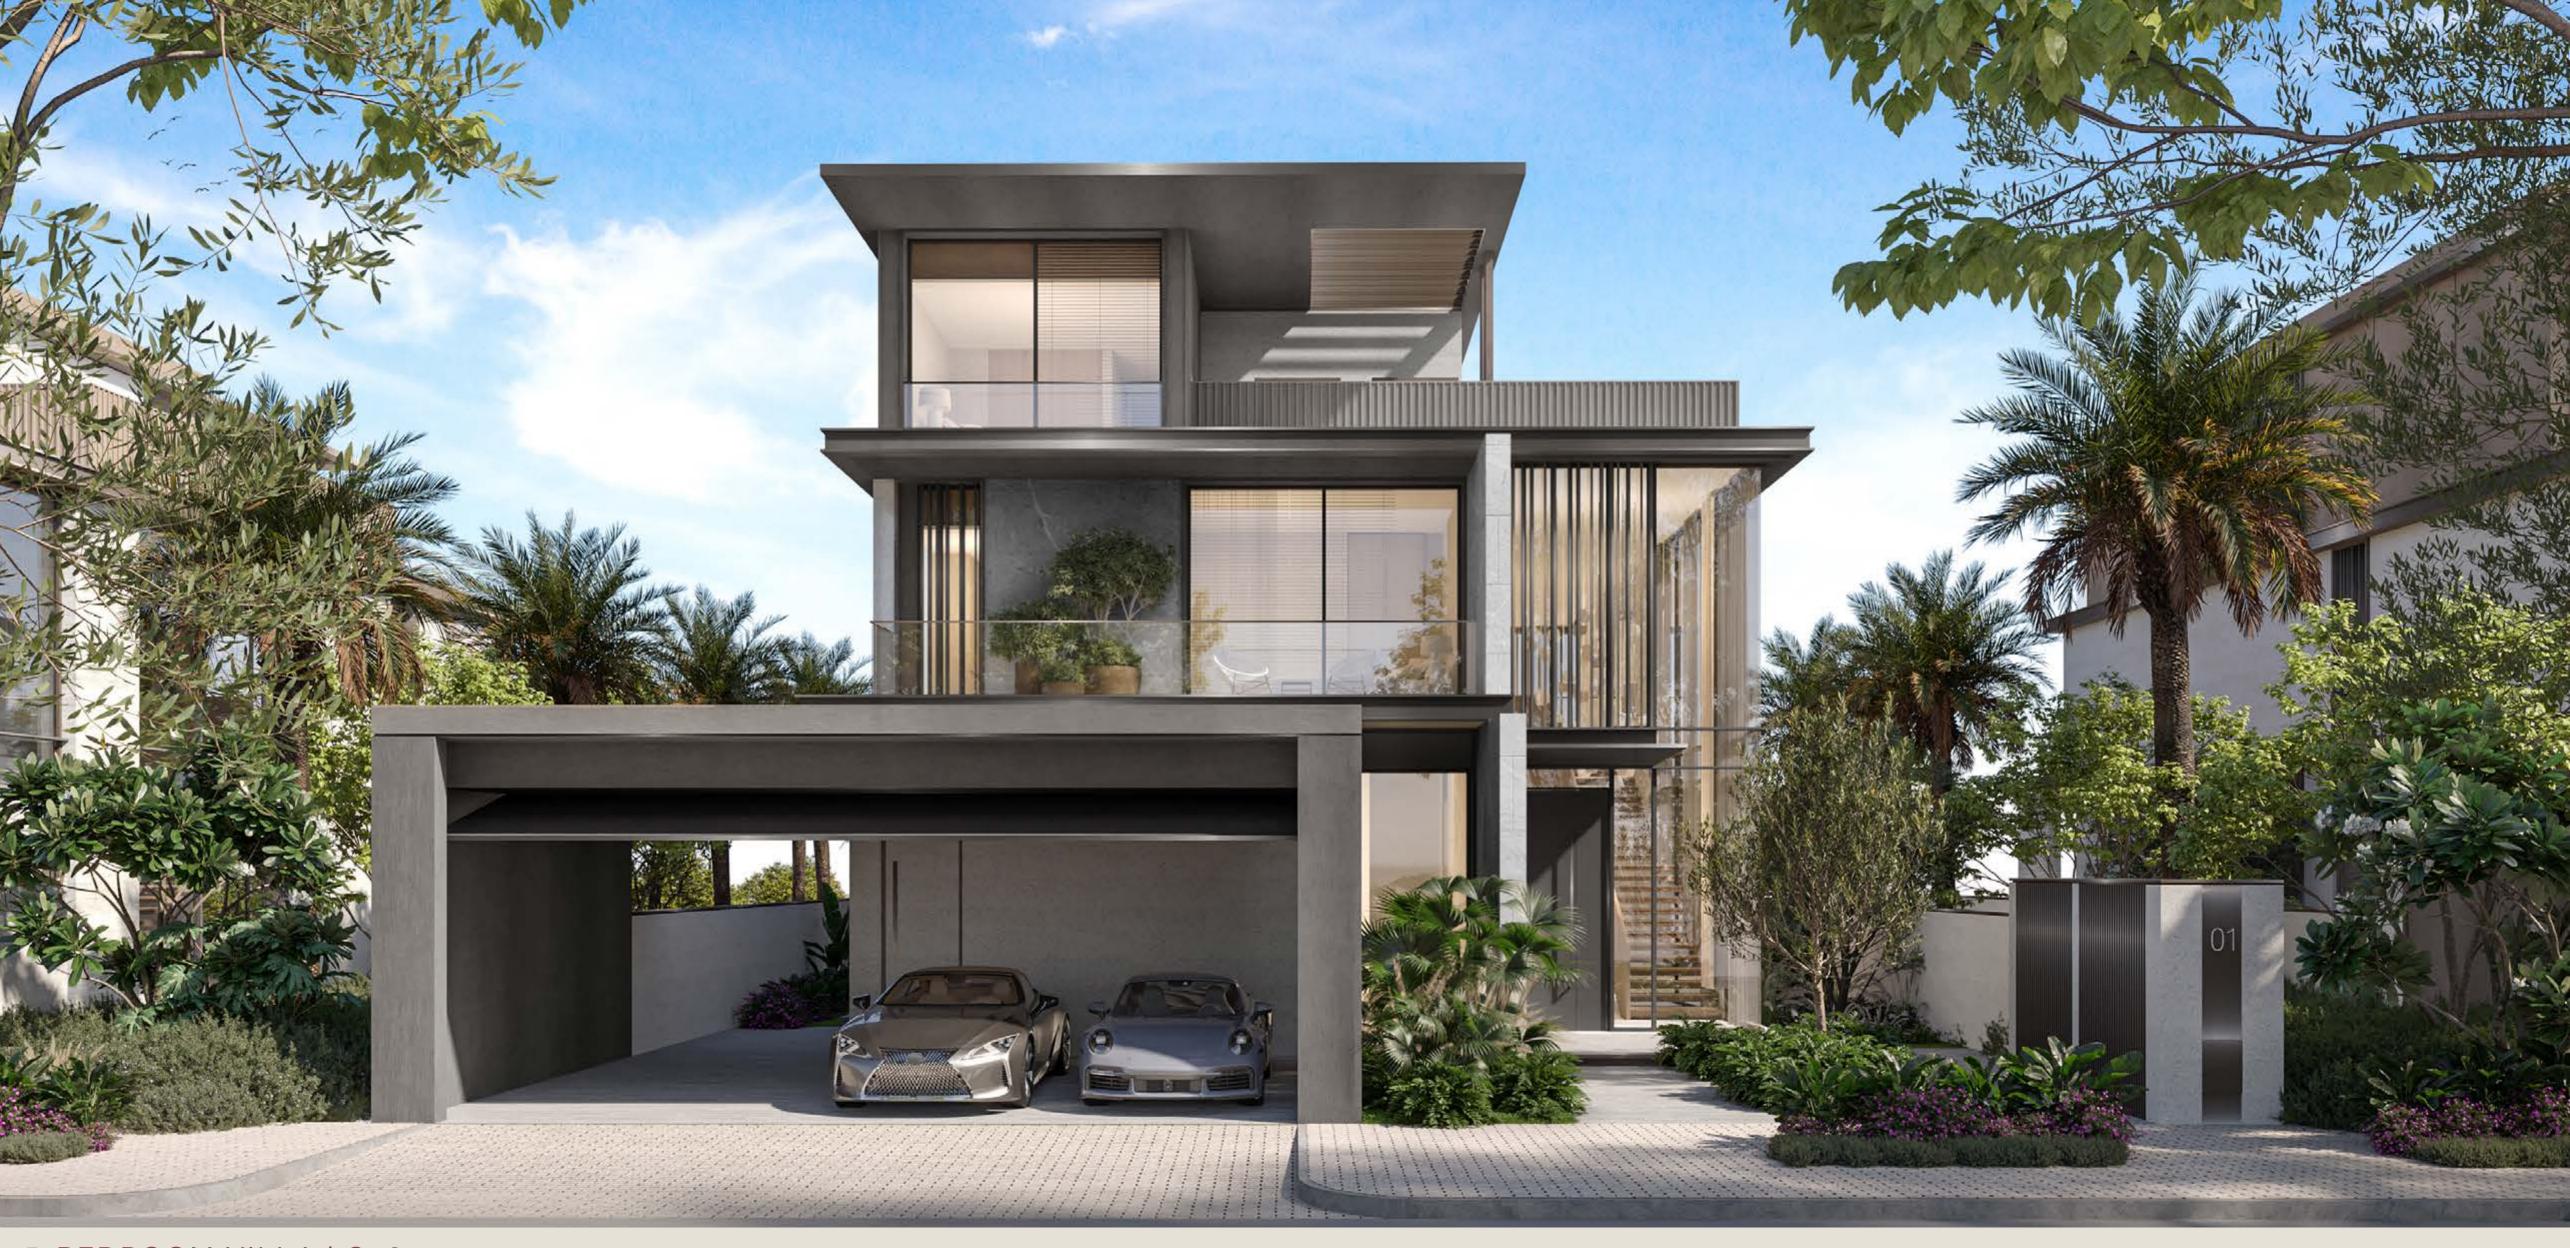

# 4 - B E D R O O M V I L L A S

The front façade of the 4-bedroom villas captivates with its timeless aesthetic, while the rear design highlights expansive glass windows and stone accents — a true testament to refined craftsmanship.

Inside, the villas feature an open-plan layout anchored by a striking double-height living and dining area, spread across G+2 levels and equipped with a convenient lift. The first floor is designed for comfort and privacy, with two bedrooms and a family room overlooking the rear garden. The second floor is dedicated entirely to the master suite, which features a spacious walk-in closet, a luxurious ensuite bathroom, and a generous terrace.