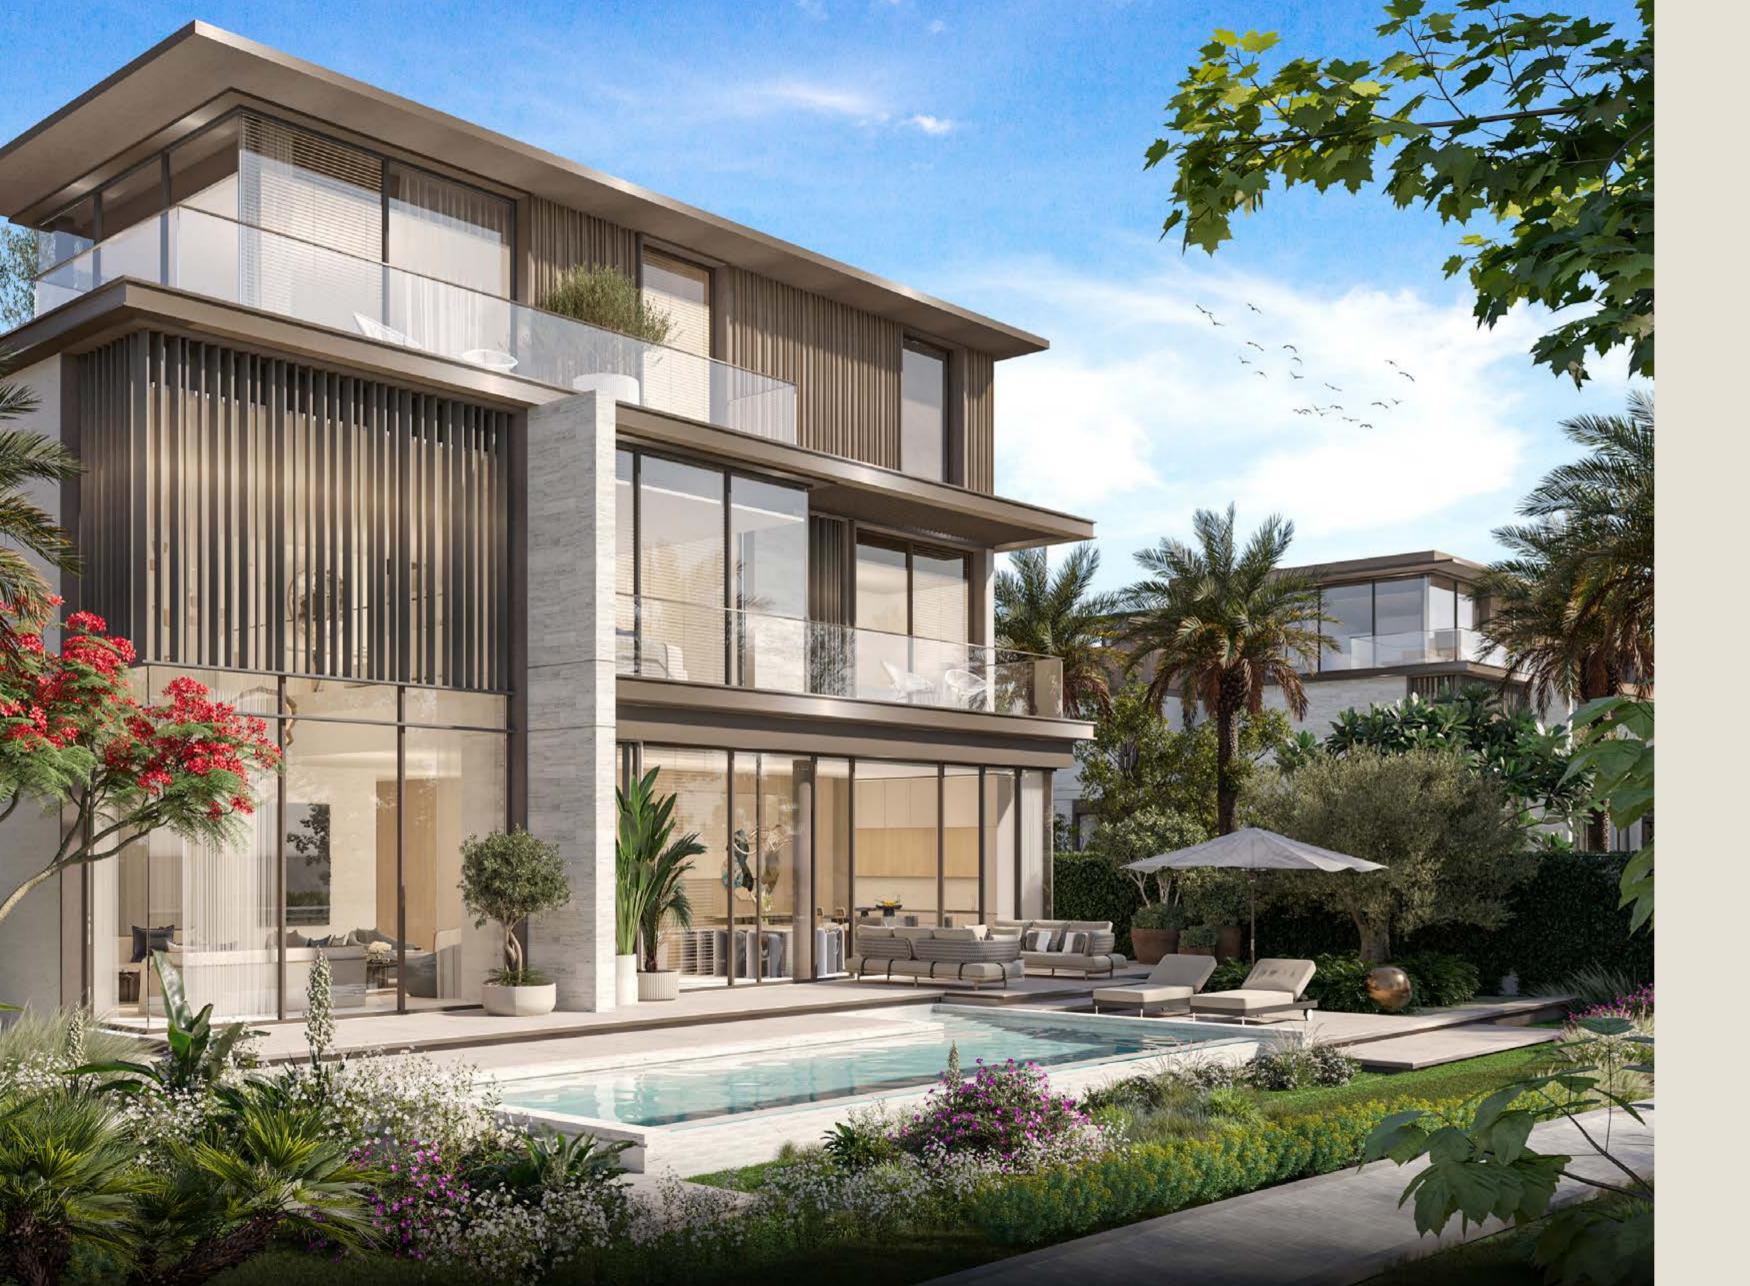

# 4 - B E D R O O M V I L L A S

The front façade of the 4-bedroom villas captivates with its timeless aesthetic, while the rear design highlights expansive glass windows and stone accents — a true testament to refined craftsmanship.

Inside, the villas feature an open-plan layout anchored by a striking double-height living and dining area, spread across G+2 levels and equipped with a convenient lift. The first floor is designed for comfort and privacy, with two bedrooms and a family room overlooking the rear garden. The second floor is dedicated entirely to the master suite, which features a spacious walk-in closet, a luxurious ensuite bathroom, and a generous terrace.