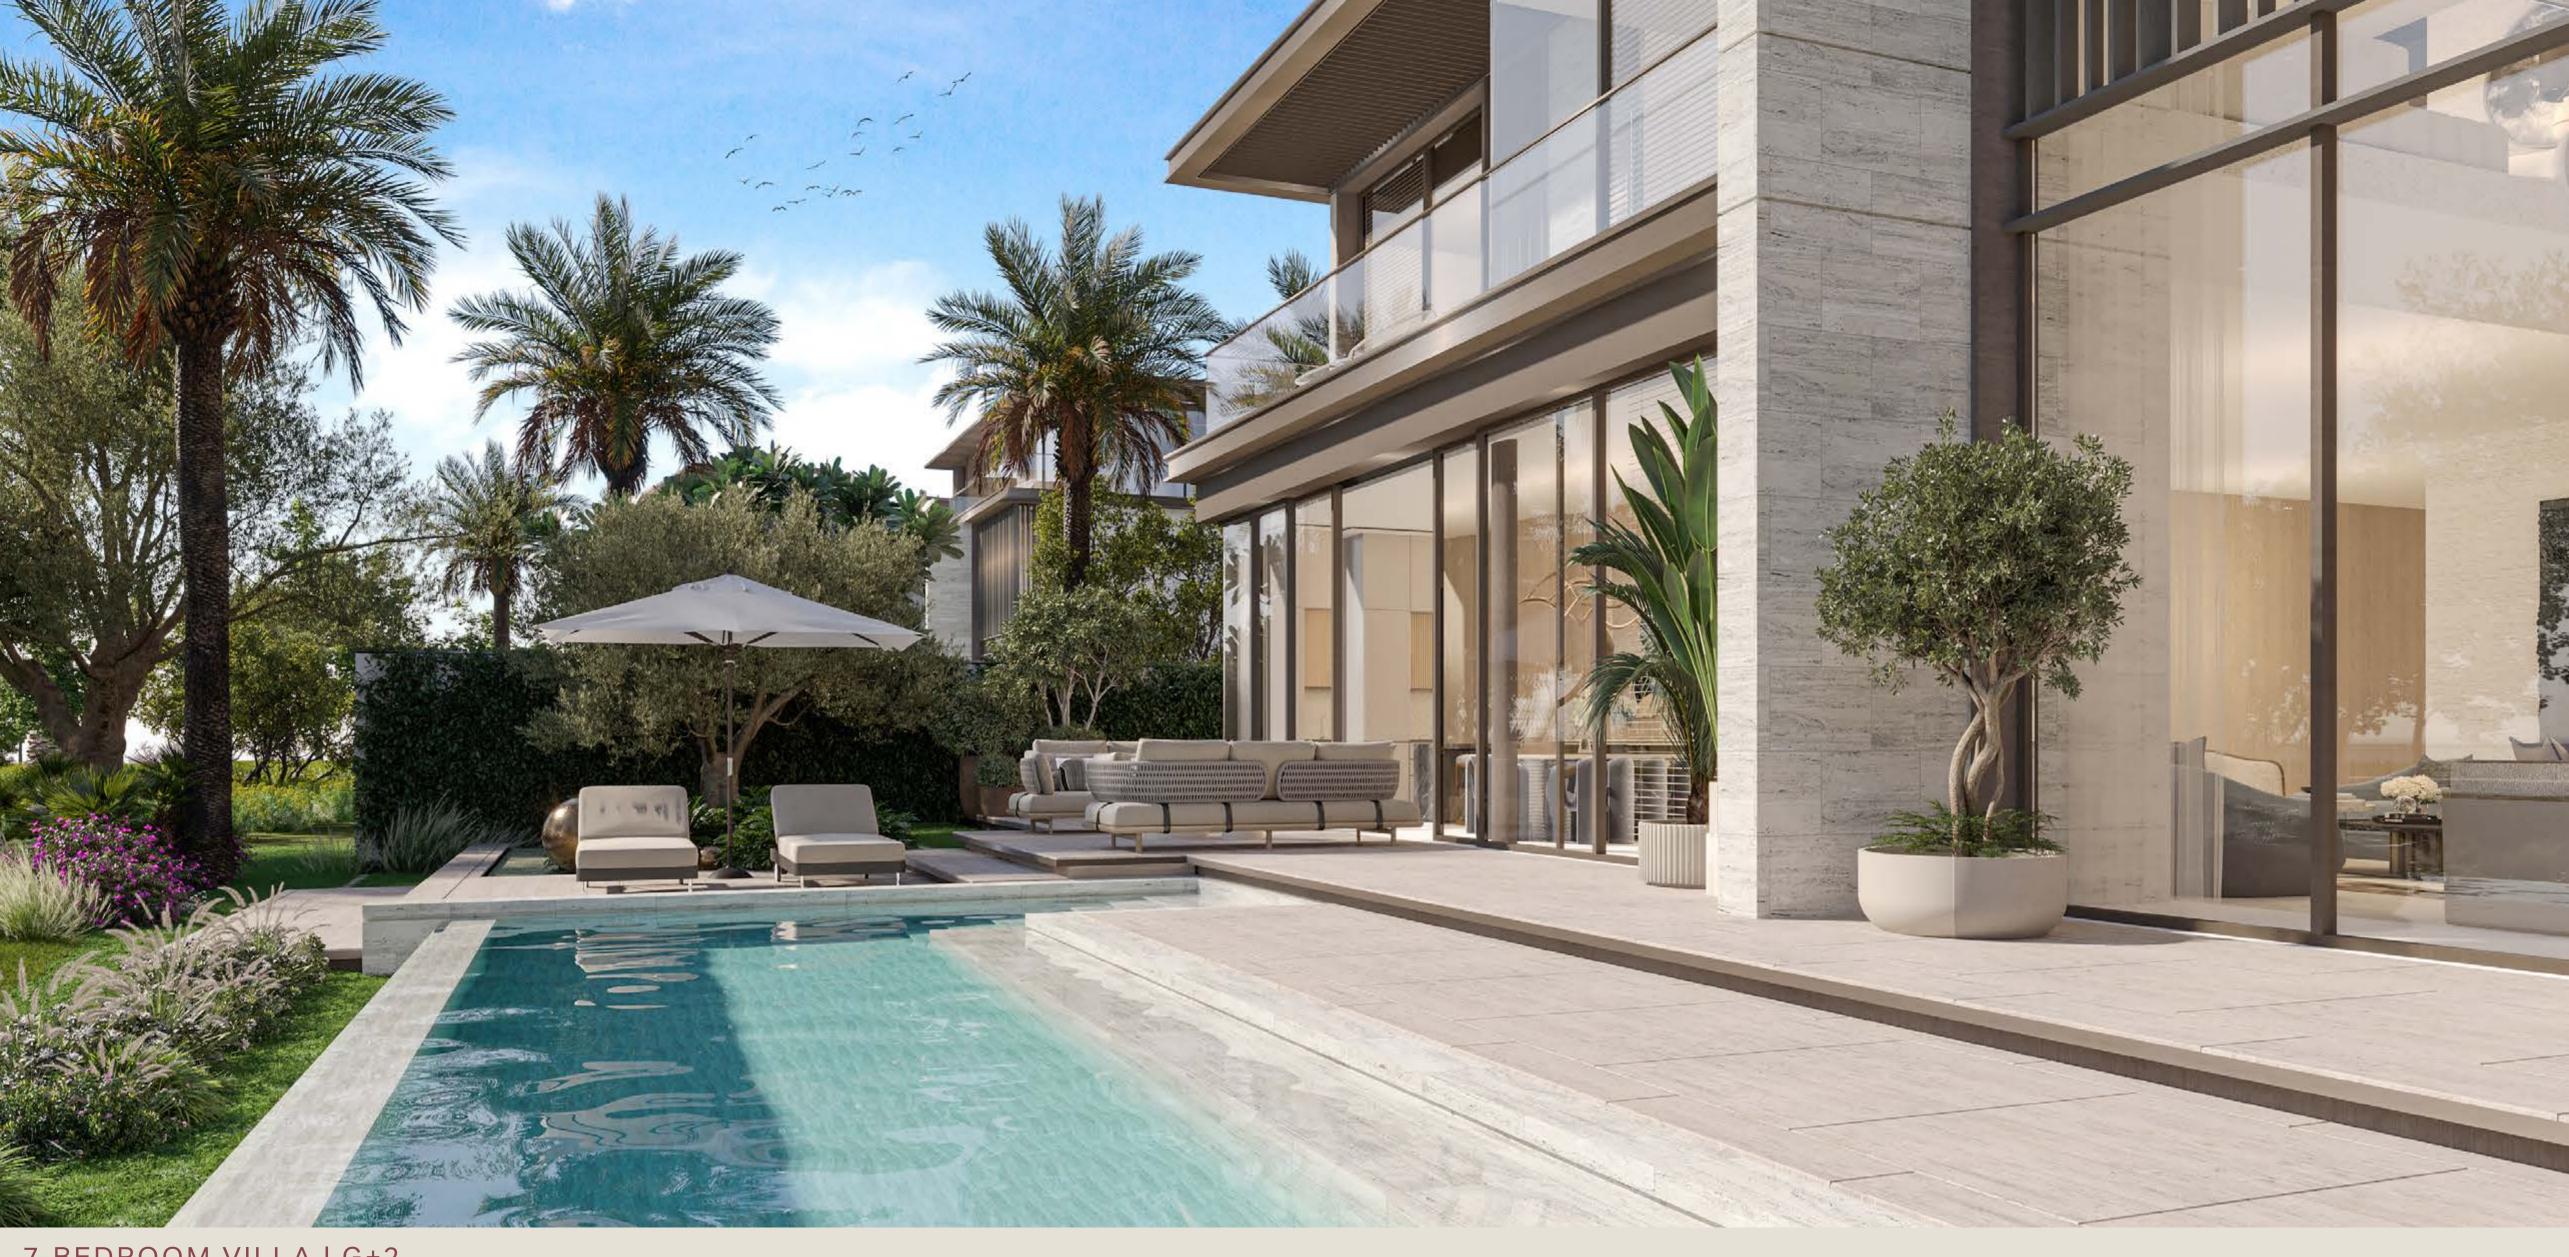

## 7 - B E D R O O M V I L L A S

The villas' contemporary architecture, defined by the use of stone and screens, conveys a sense of luxury and sophistication while enhancing their overall aesthetic. Large windows, metallic louvers, and stone accents flood the interiors with natural light, creating bright, airy spaces that feel intimately connected to the outdoors.

At the heart of the home, a double-height living area offers panoramic views of the expansive back and side yards. The bedrooms are tranquil retreats, thoughtfully designed with warm timber-effect tiles and calming tones on the walls to integrate the serenity of nature into daily living.