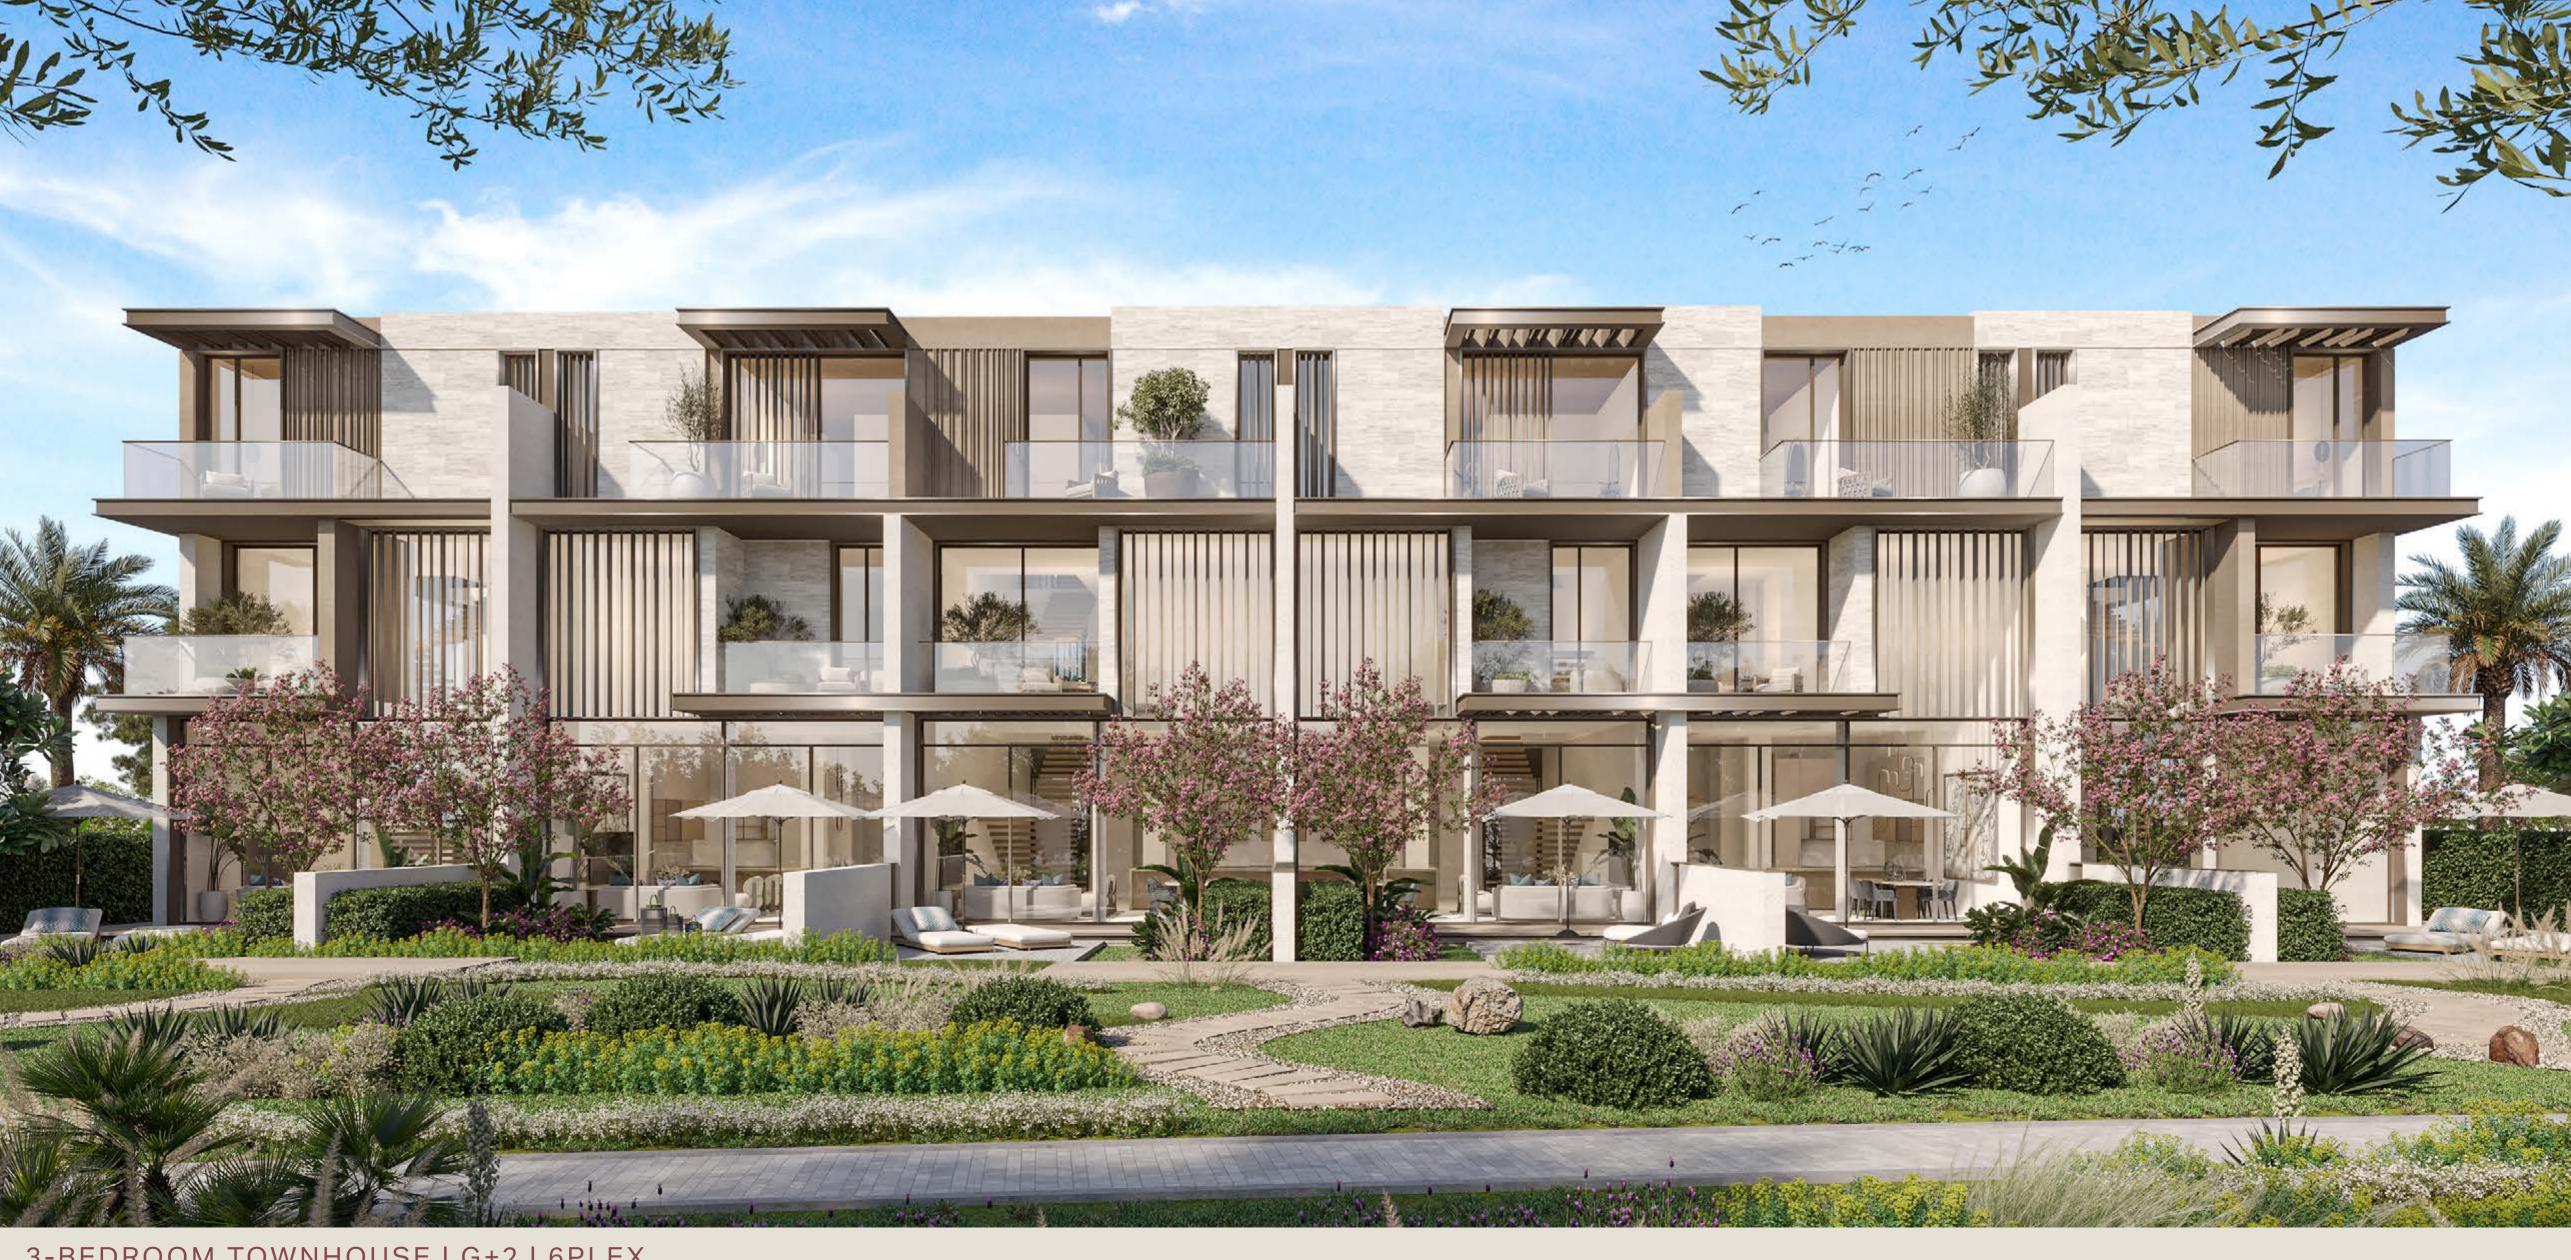

# 3 - B E D R O O M T O W N H O U S E S

These luxurious townhouses, available in G+1 or G+2 layouts, epitomise modern architecture and the signature style of Nad Al Sheba Gardens. With sleek exteriors featuring clean lines, articulated masses, bronze-coloured metallic screens, and wide glass windows, they offer a sophisticated aesthetic while ensuring bright, inviting interiors with expansive double-height ceilings. The design enhances outdoor living with airy, open second floors that expand into balcony space.

#### 3-BEDROOM TOWNHOUSE | G+2 | 6PLEX