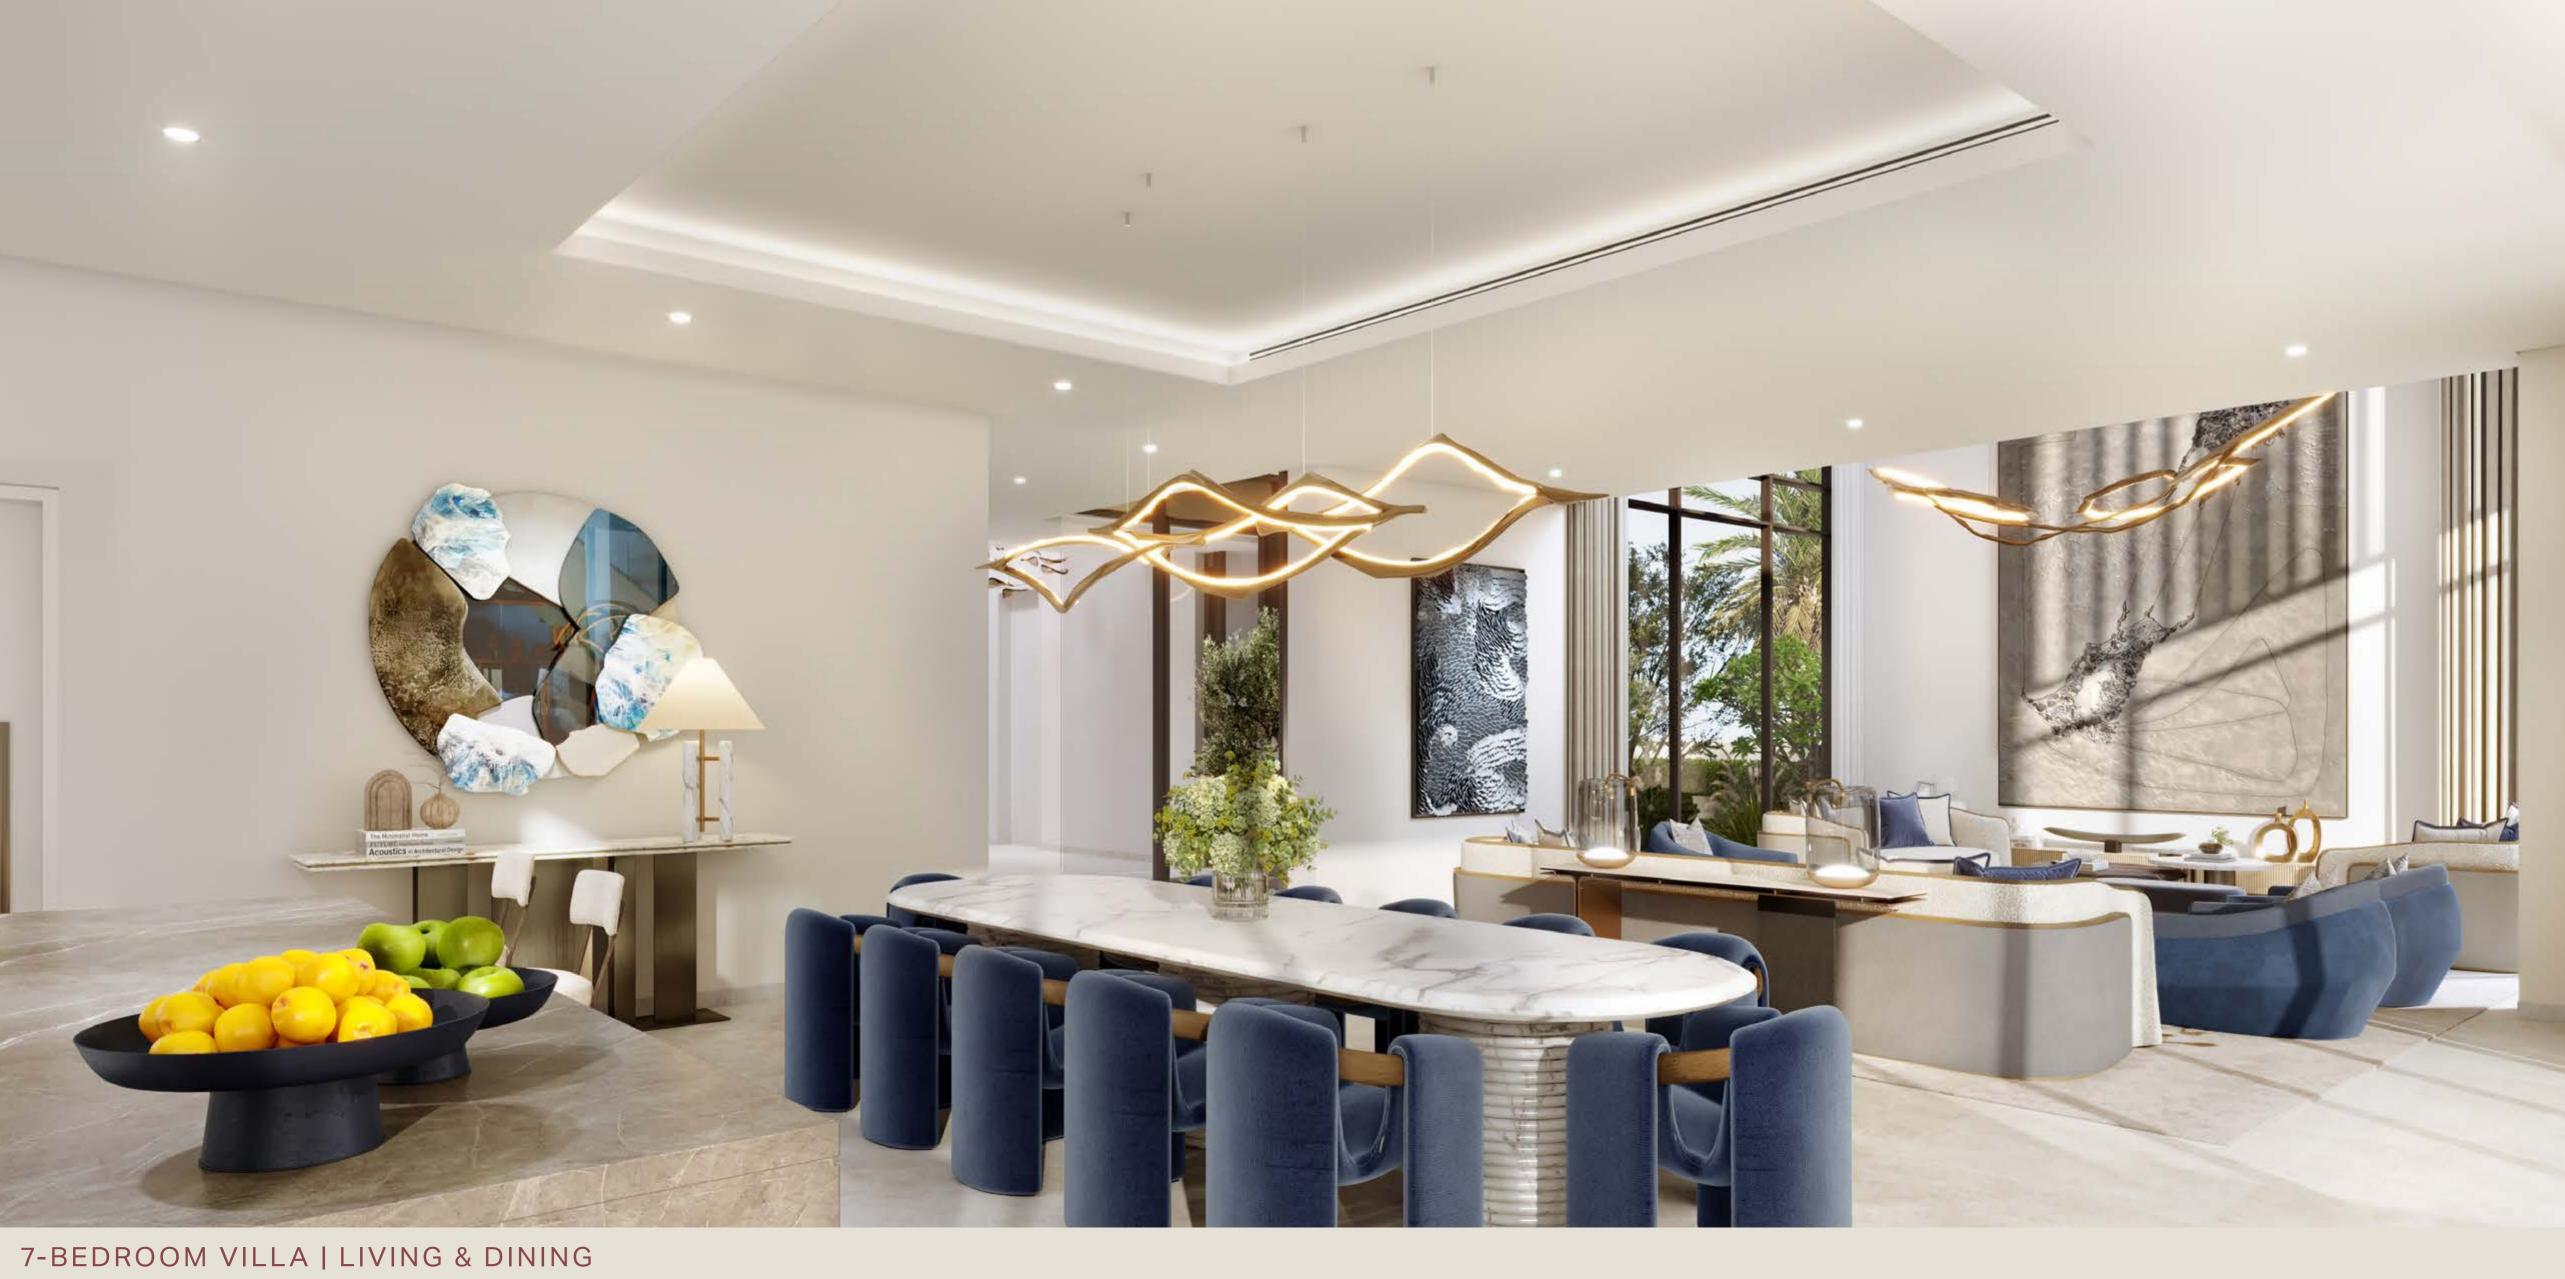

## 7 - B E D R O O M V I L L A S

The villas' contemporary architecture, defined by the use of stone and screens, conveys a sense of luxury and sophistication while enhancing their overall aesthetic. Large windows, metallic louvers, and stone accents flood the interiors with natural light, creating bright, airy spaces that feel intimately connected to the outdoors.

At the heart of the home, a double-height living area offers panoramic views of the expansive back and side yards. The bedrooms are tranquil retreats, thoughtfully designed with warm timber-effect tiles and calming tones on the walls to integrate the serenity of nature into daily living.