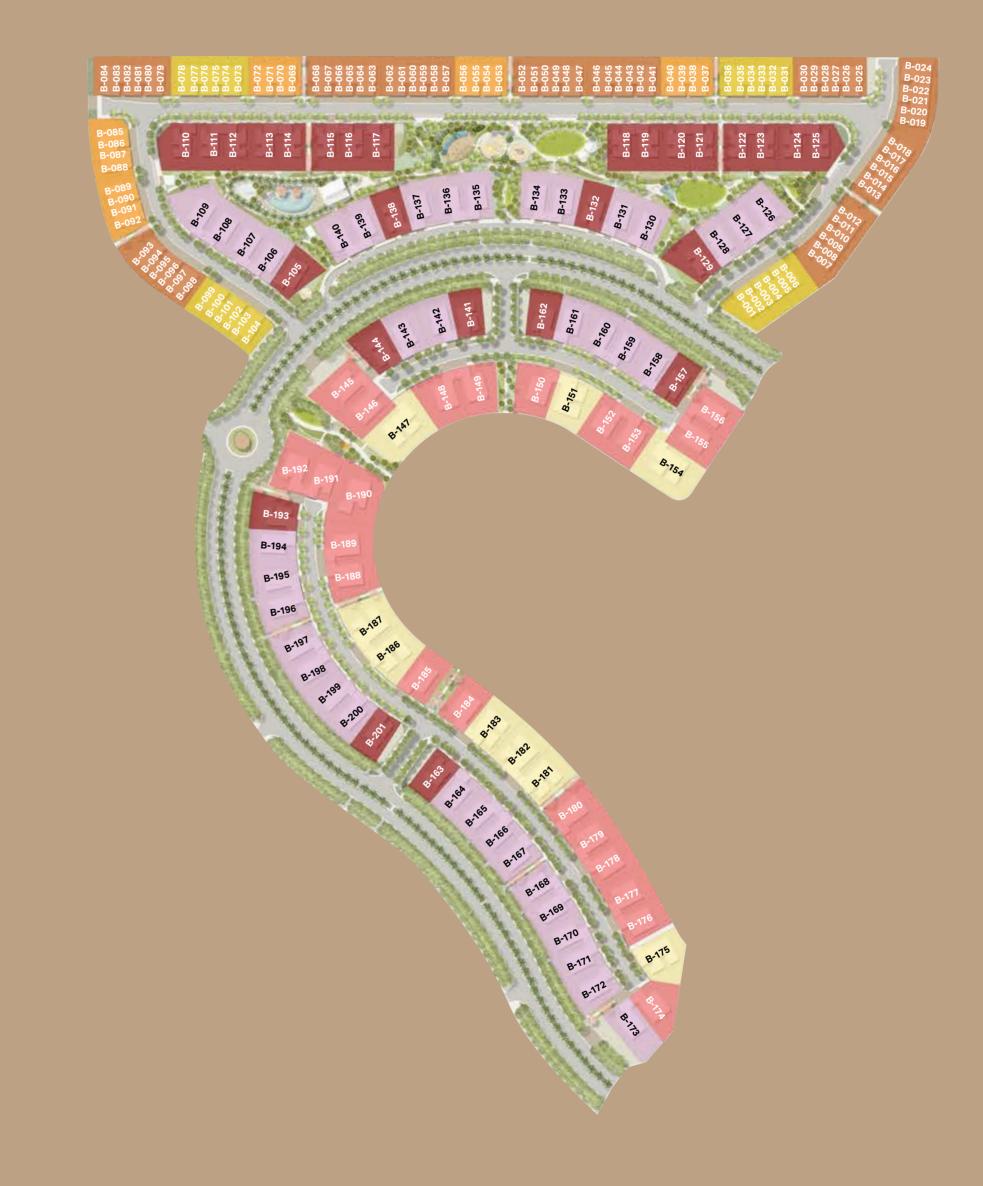

our furry friends, is always well taken care of.



# INTRODUCING THE NEW PHASE

Nad Al Sheba Gardens is a sanctuary of ambition and purpose, thoughtfully designed to cater to contemporary lifestyles and passions. Its captivating districts reflect a commitment to delivering a luxurious living experience. The modern villas, distinguished by signature bronze and grey screens, are carefully crafted to provide premium views of pocket parks while maintaining a sense of privacy.

A standout feature of this phase is its proximity to Central Park. The park itself is an oasis that offers a thoughtfully landscaped retreat. It creates a natural sanctuary where residents can unwind, connect, and recharge, fostering a deeper sense of balance and harmony in everyday life.





# PHASE 10 MASTERPLAN









# 3 - B E D R O O M T O W N H O U S E S

These luxurious townhouses, available in G+1 or G+2 layouts, epitomise modern architecture and the signature style of Nad Al Sheba Gardens. With sleek exteriors featuring clean lines, articulated masses, bronze-coloured metallic screens, and wide glass windows, they offer a sophisticated aesthetic while ensuring bright, inviting interiors with expansive double-height ceilings. The design enhances outdoor living with airy, open second floors that expand into balcony space.





# 3-BEDROOM TOWNHOUSE | G+1 | 6PLEX



# 3-BEDROOM TOWNHOUSE | G+2 | 4PLEX



#### 3-BEDROOM TOWNHOUSE | G+2 | 6PLEX



# 3-BEDROOM TOWNHOUSE | LIVING & DINING



# 3-BEDROOM TOWNHOUSE | LIVING & DINING



# 3-BEDROOM TOWNHOUSE | FAMILY ROOM



# 3-BEDROOM TOWNHOUSE | BA