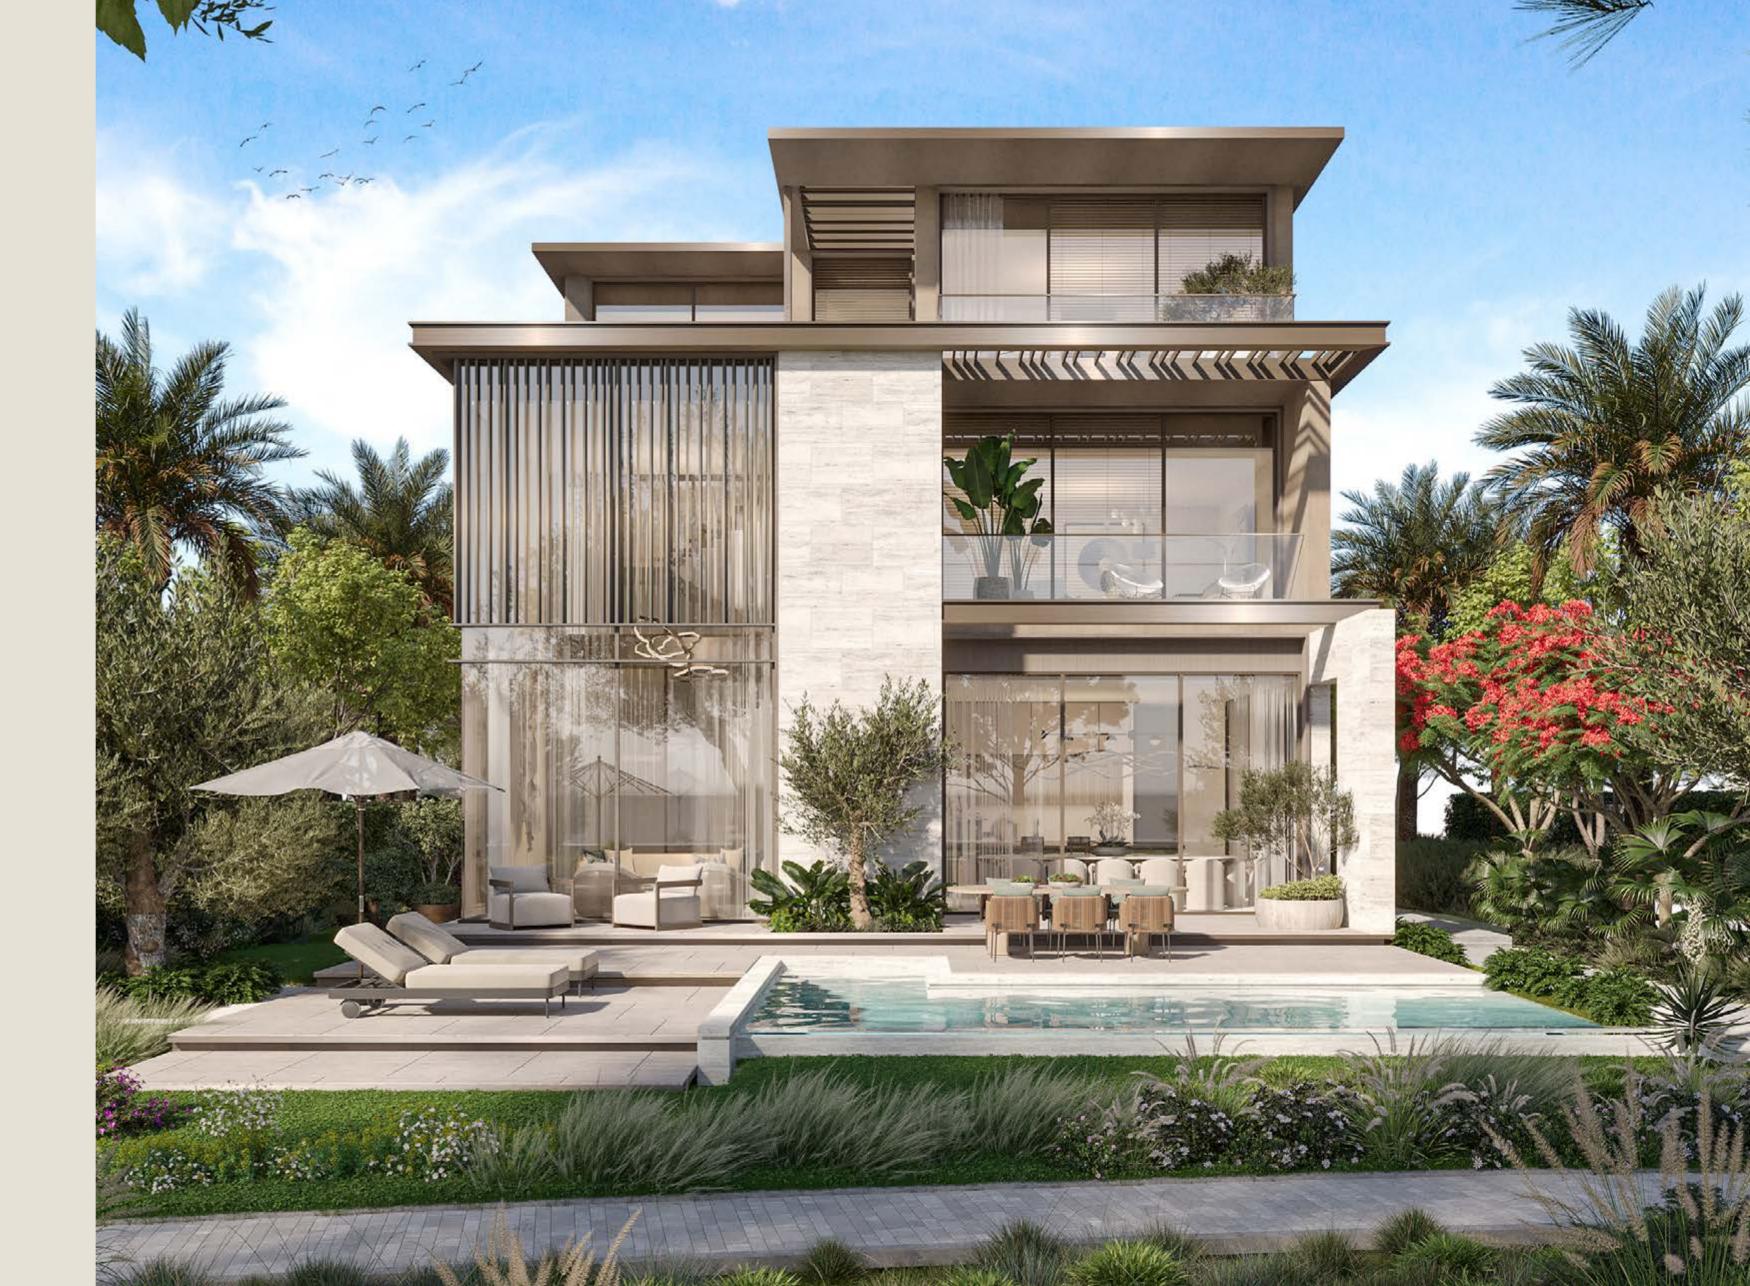

# 4 - B E D R O O M V I L L A S

The front façade of the 4-bedroom villas captivates with its timeless aesthetic, while the rear design highlights expansive glass windows and stone accents — a true testament to refined craftsmanship.

Inside, the villas feature an open-plan layout anchored by a striking double-height living and dining area, spread across G+2 levels and equipped with a convenient lift. The first floor is designed for comfort and privacy, with two bedrooms and a family room overlooking the rear garden. The second floor is dedicated entirely to the master suite, which features a spacious walk-in closet, a luxurious ensuite bathroom, and a generous terrace.