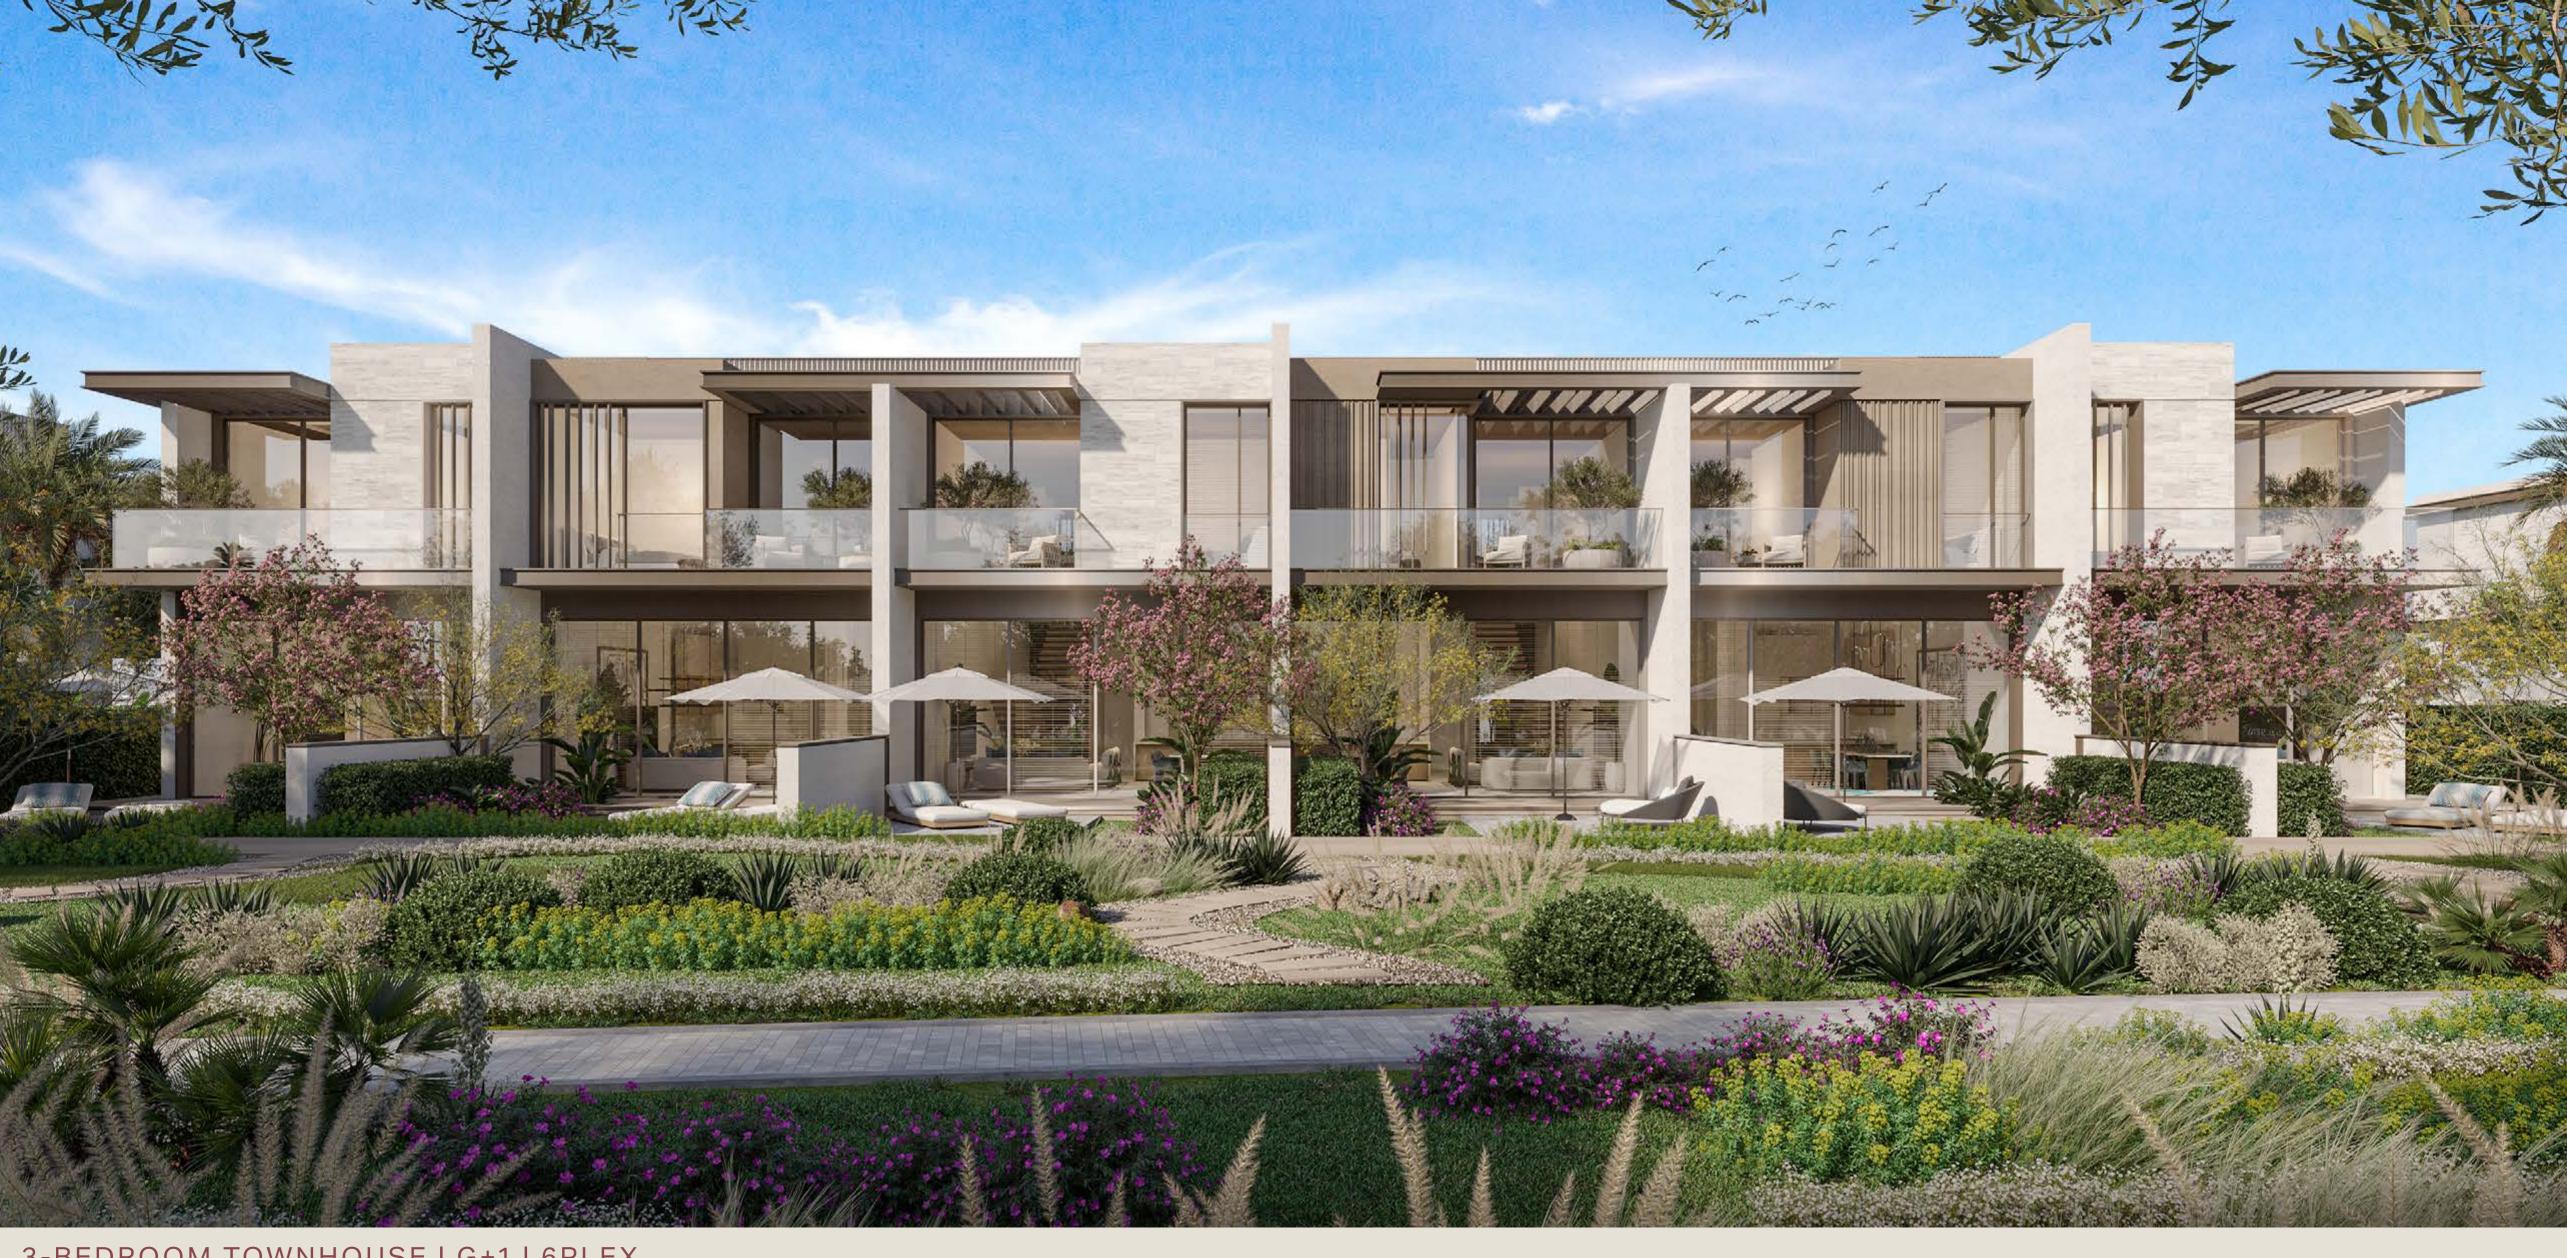

# 3 - B E D R O O M T O W N H O U S E S

These luxurious townhouses, available in G+1 or G+2 layouts, epitomise modern architecture and the signature style of Nad Al Sheba Gardens. With sleek exteriors featuring clean lines, articulated masses, bronze-coloured metallic screens, and wide glass windows, they offer a sophisticated aesthetic while ensuring bright, inviting interiors with expansive double-height ceilings. The design enhances outdoor living with airy, open second floors that expand into balcony space.

# 3-BEDROOM TOWNHOUSE | G+1 | 6PLEX