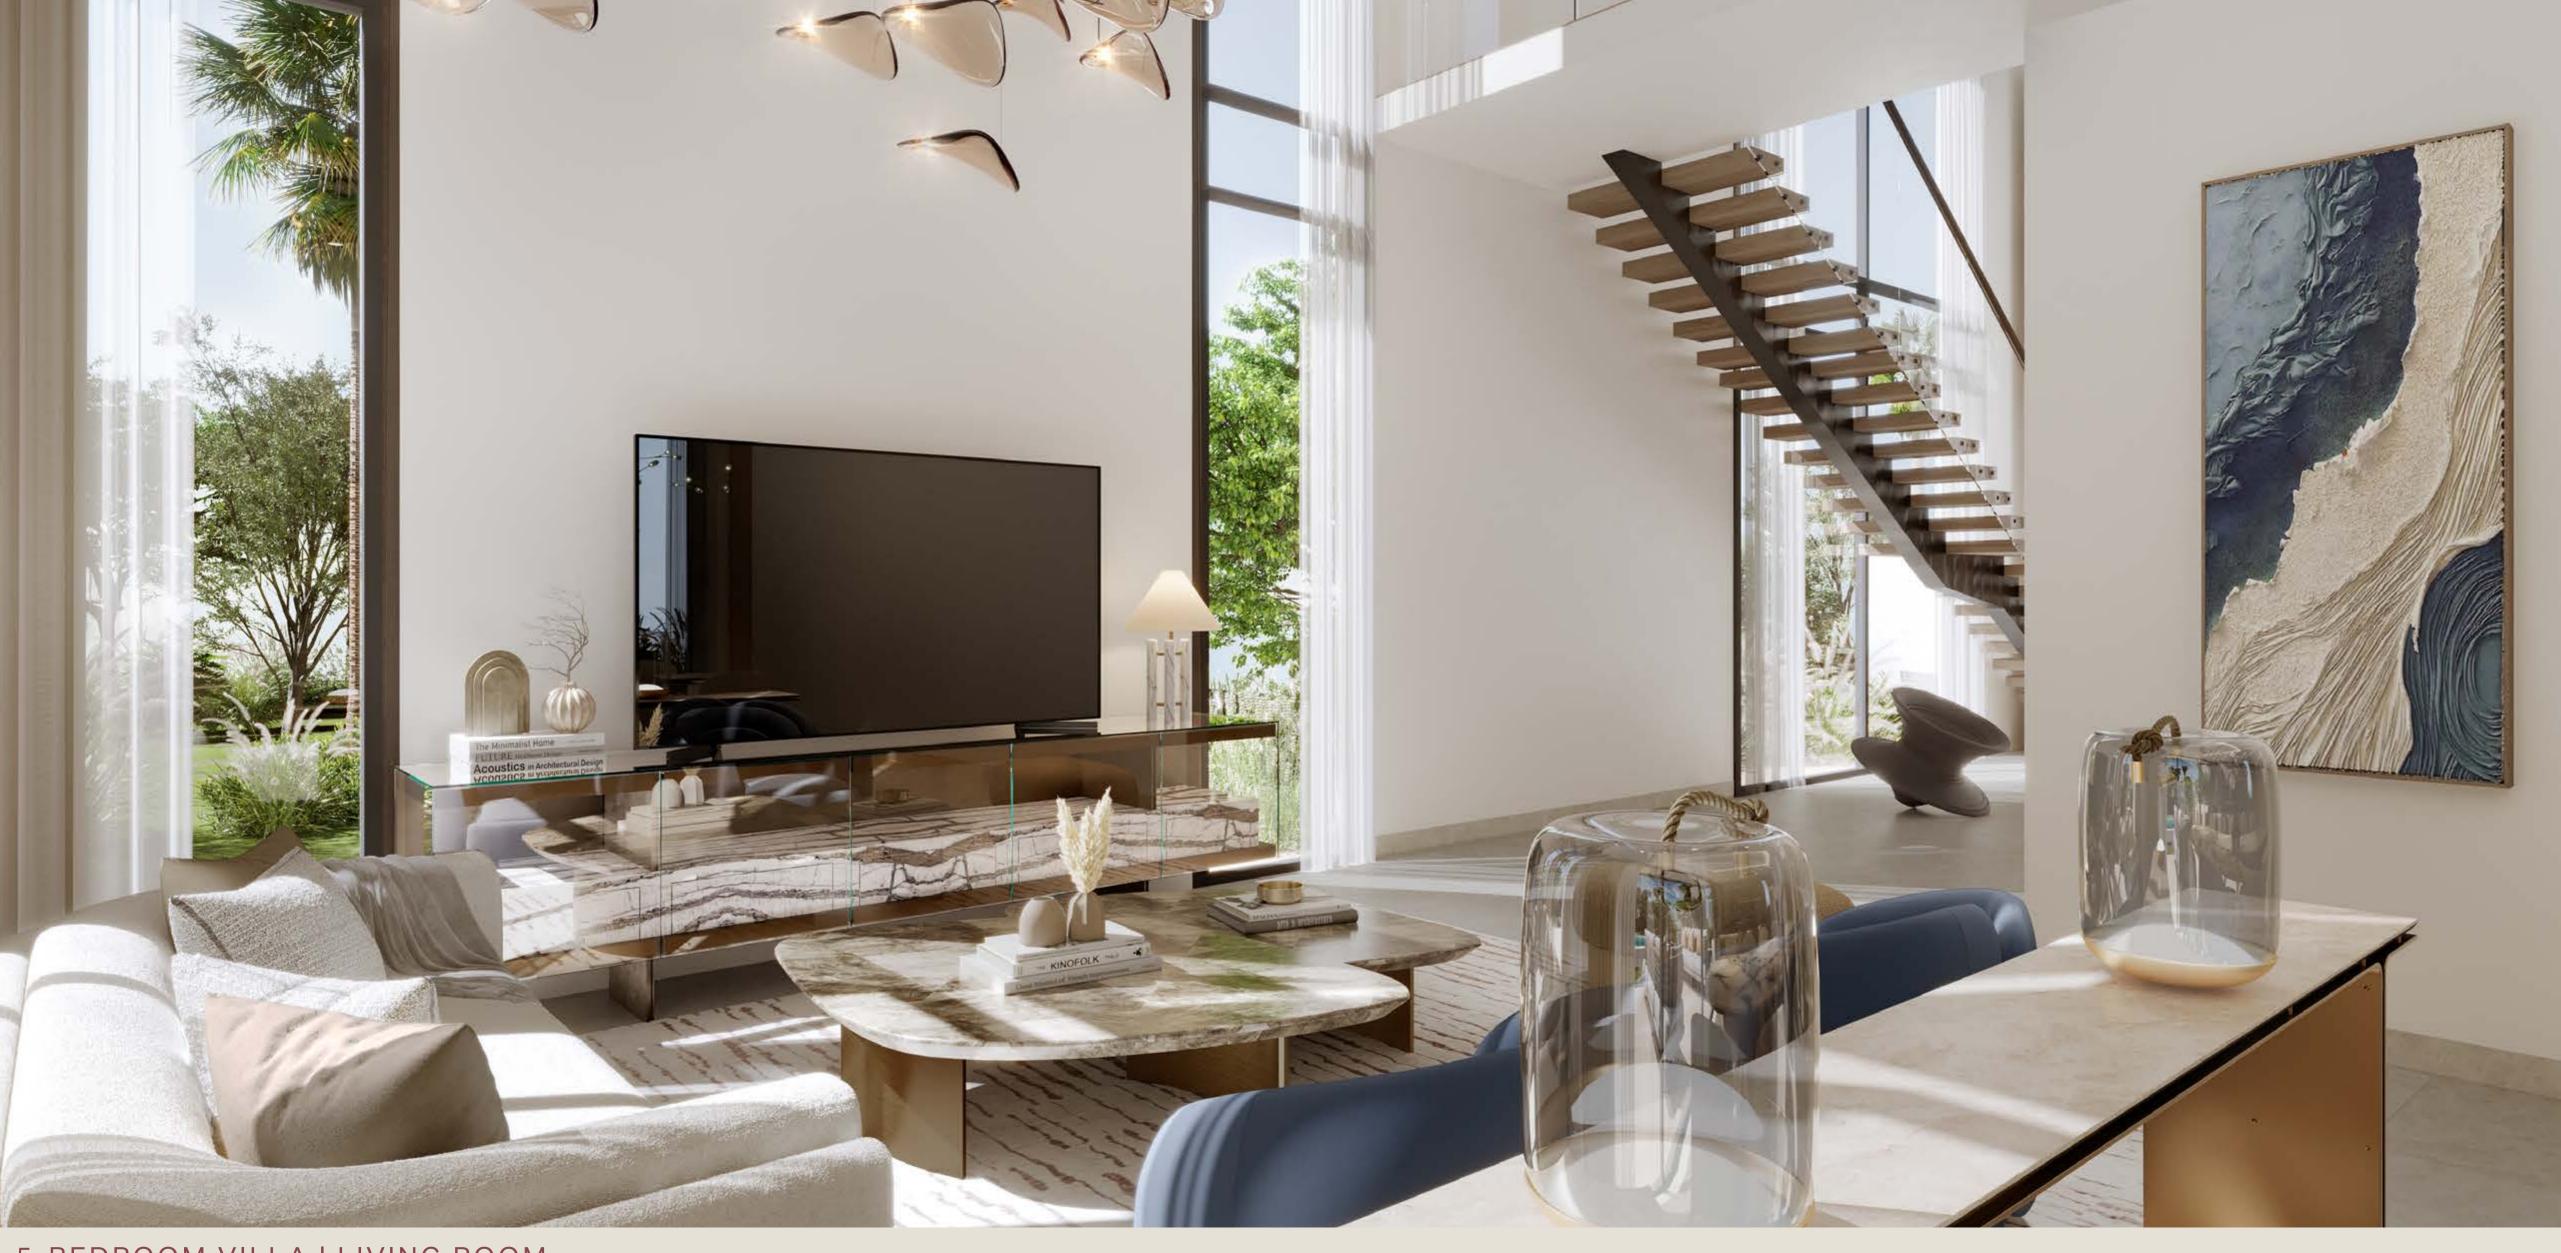

### 5 - B E D R O O M V I L L A S

Amid scenic surroundings, these distinguished 5-bedroom villas feature a contemporary design with a light-beige base that rises gracefully to an elegant roof. The dynamic exterior, adorned with grey tones and brushed bronze accents, exudes sophistication and timeless appeal.

Inside, the villas are thoughtfully designed with a welcoming open-plan layout. The expansive living and dining area is centred around a striking double-height space that seamlessly connects the entryway to the backyard.

### 5-BEDROOM VILLA | LIVING ROOM

5-BEDROOM VILLA | LIVING ROOM