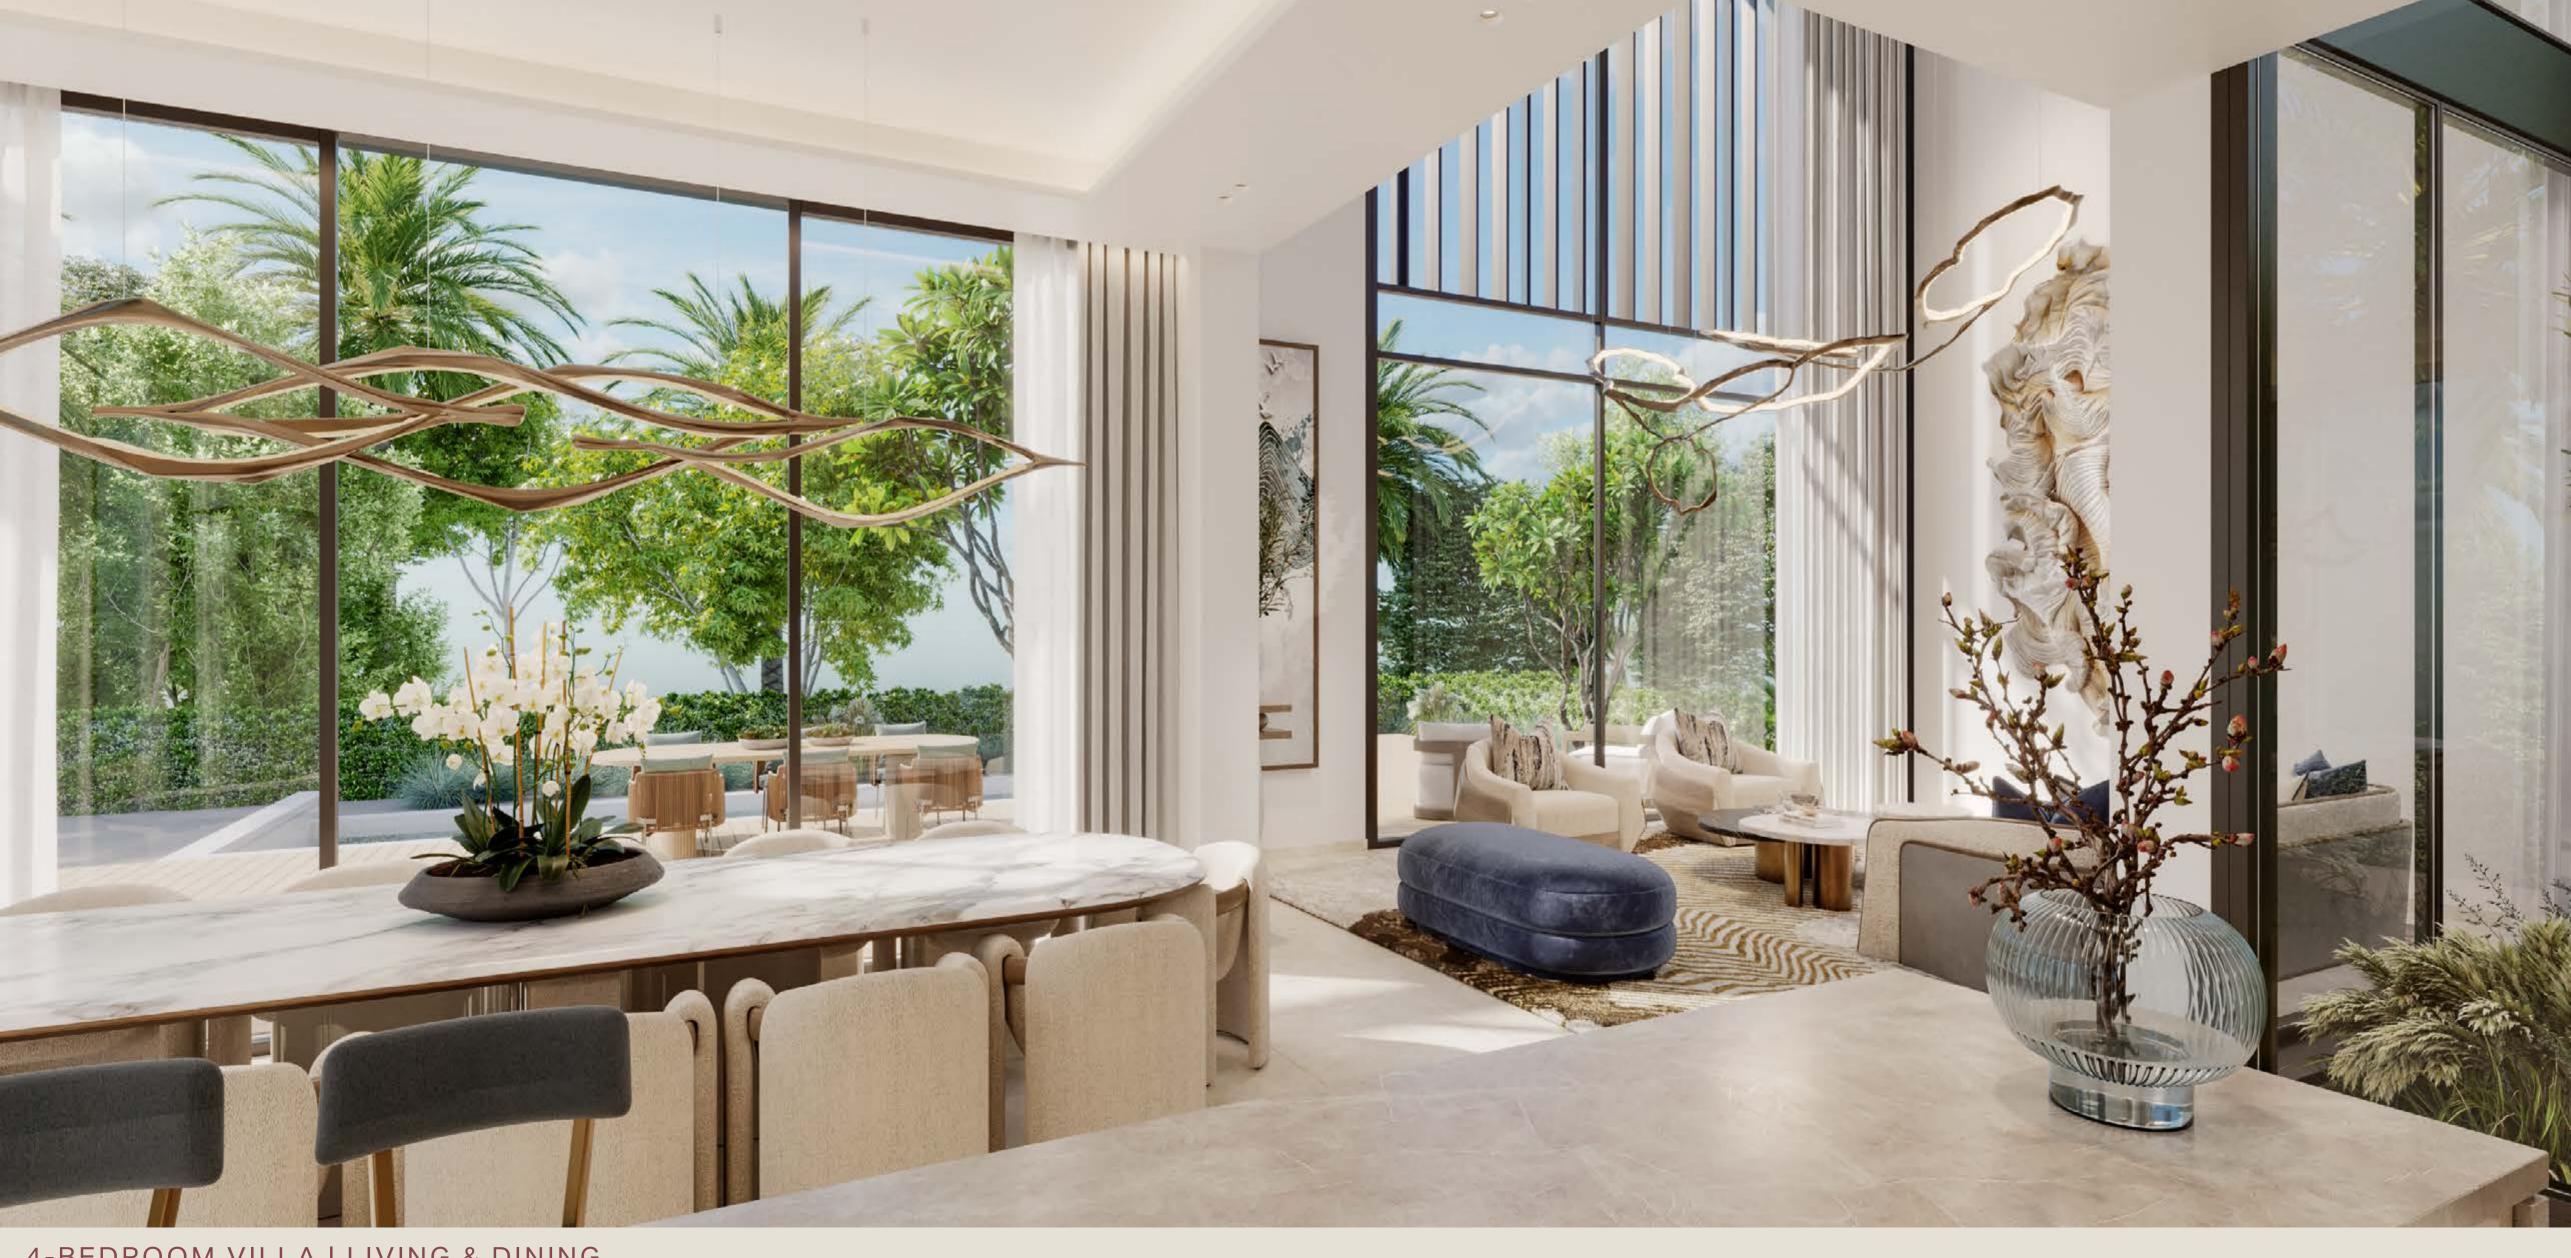

# 4 - B E D R O O M V I L L A S

The front façade of the 4-bedroom villas captivates with its timeless aesthetic, while the rear design highlights expansive glass windows and stone accents — a true testament to refined craftsmanship.

Inside, the villas feature an open-plan layout anchored by a striking double-height living and dining area, spread across G+2 levels and equipped with a convenient lift. The first floor is designed for comfort and privacy, with two bedrooms and a family room overlooking the rear garden. The second floor is dedicated entirely to the master suite, which features a spacious walk-in closet, a luxurious ensuite bathroom, and a generous terrace.

# 4-BEDROOM VILLA | LIVING & DINING