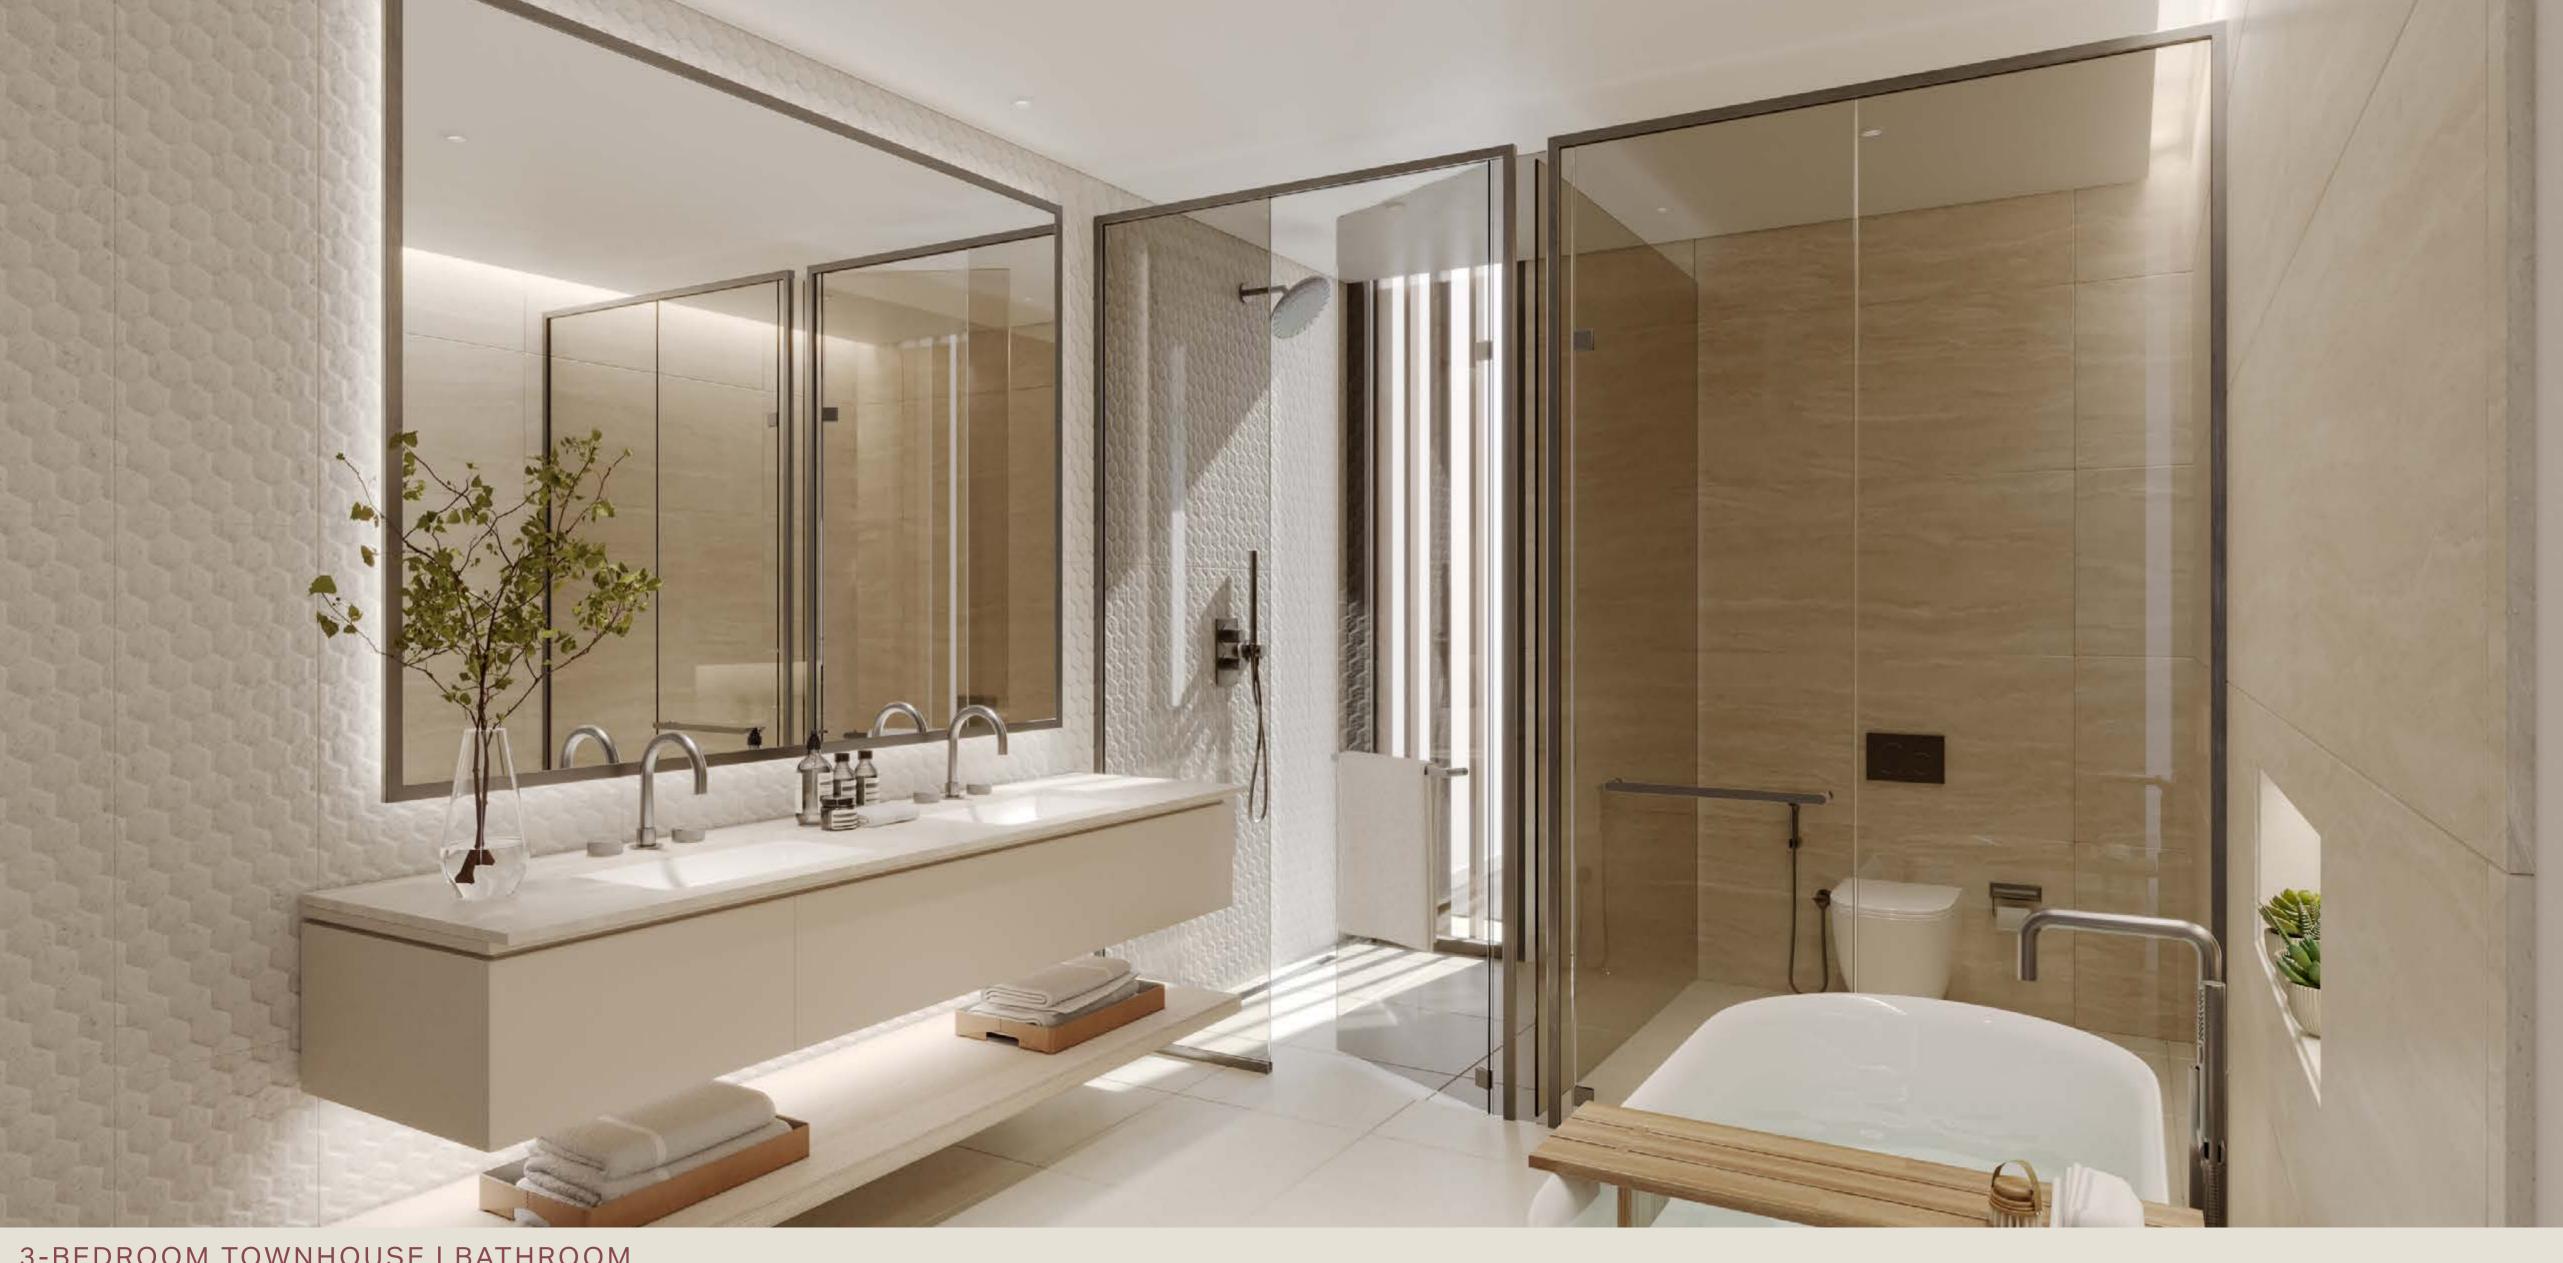

# PHASE 10 MASTERPLAN









# 3 - B E D R O O M T O W N H O U S E S

These luxurious townhouses, available in G+1 or G+2 layouts, epitomise modern architecture and the signature style of Nad Al Sheba Gardens. With sleek exteriors featuring clean lines, articulated masses, bronze-coloured metallic screens, and wide glass windows, they offer a sophisticated aesthetic while ensuring bright, inviting interiors with expansive double-height ceilings. The design enhances outdoor living with airy, open second floors that expand into balcony space.





# 3-BEDROOM TOWNHOUSE | G+1 | 6PLEX



# 3-BEDROOM TOWNHOUSE | G+2 | 4PLEX



#### 3-BEDROOM TOWNHOUSE | G+2 | 6PLEX



# 3-BEDROOM TOWNHOUSE | LIVING & DINING



# 3-BEDROOM TOWNHOUSE | LIVING & DINING



# 3-BEDROOM TOWNHOUSE | FAMILY ROOM



# 3-BEDROOM TOWNHOUSE | BATHROOM

# 4 - B E D R O O M V I L L A S

The front façade of the 4-bedroom villas captivates with its timeless aesthetic, while the rear design highlights expansive glass windows and stone accents — a true testament to refined craftsmanship.

Inside, the villas feature an open-plan layout anchored by a striking double-height living and dining area, spread across G+2 levels and equipped with a convenient lift. The first floor is designed for comfort and privacy, with two bedrooms and a family room overlooking the rear garden. The second floor is dedicated entirely to the master suite, which features a spacious walk-in closet, a luxurious ensuite bathroom, and a generous terrace.





4-BEDROOM VILLA | G+2



4-BEDROOM VILLA | G+2



# 4-BEDROOM VILLA | LIVING & D