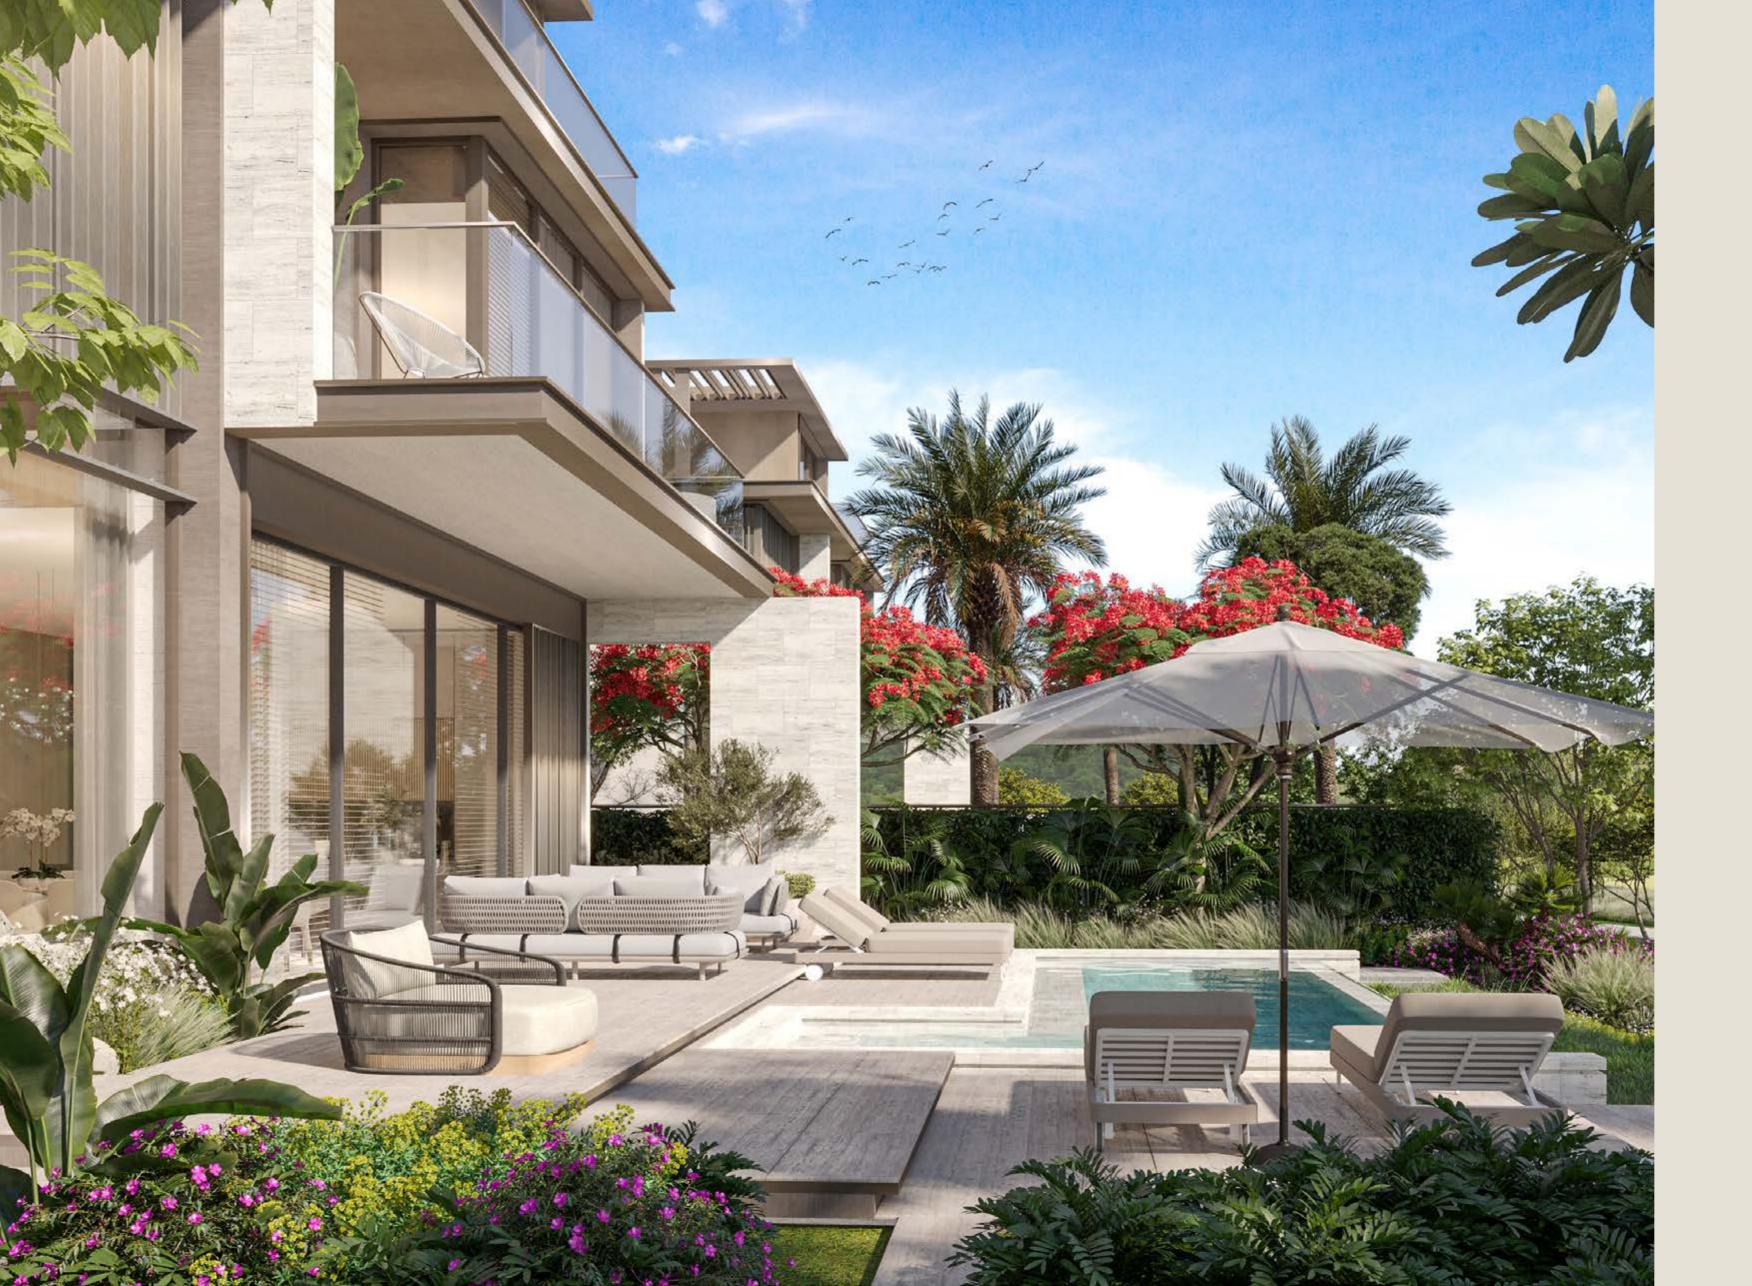

# 4 - B E D R O O M V I L L A S

The front façade of the 4-bedroom villas captivates with its timeless aesthetic, while the rear design highlights expansive glass windows and stone accents — a true testament to refined craftsmanship.

Inside, the villas feature an open-plan layout anchored by a striking double-height living and dining area, spread across G+2 levels and equipped with a convenient lift. The first floor is designed for comfort and privacy, with two bedrooms and a family room overlooking the rear garden. The second floor is dedicated entirely to the master suite, which features a spacious walk-in closet, a luxurious ensuite bathroom, and a generous terrace.