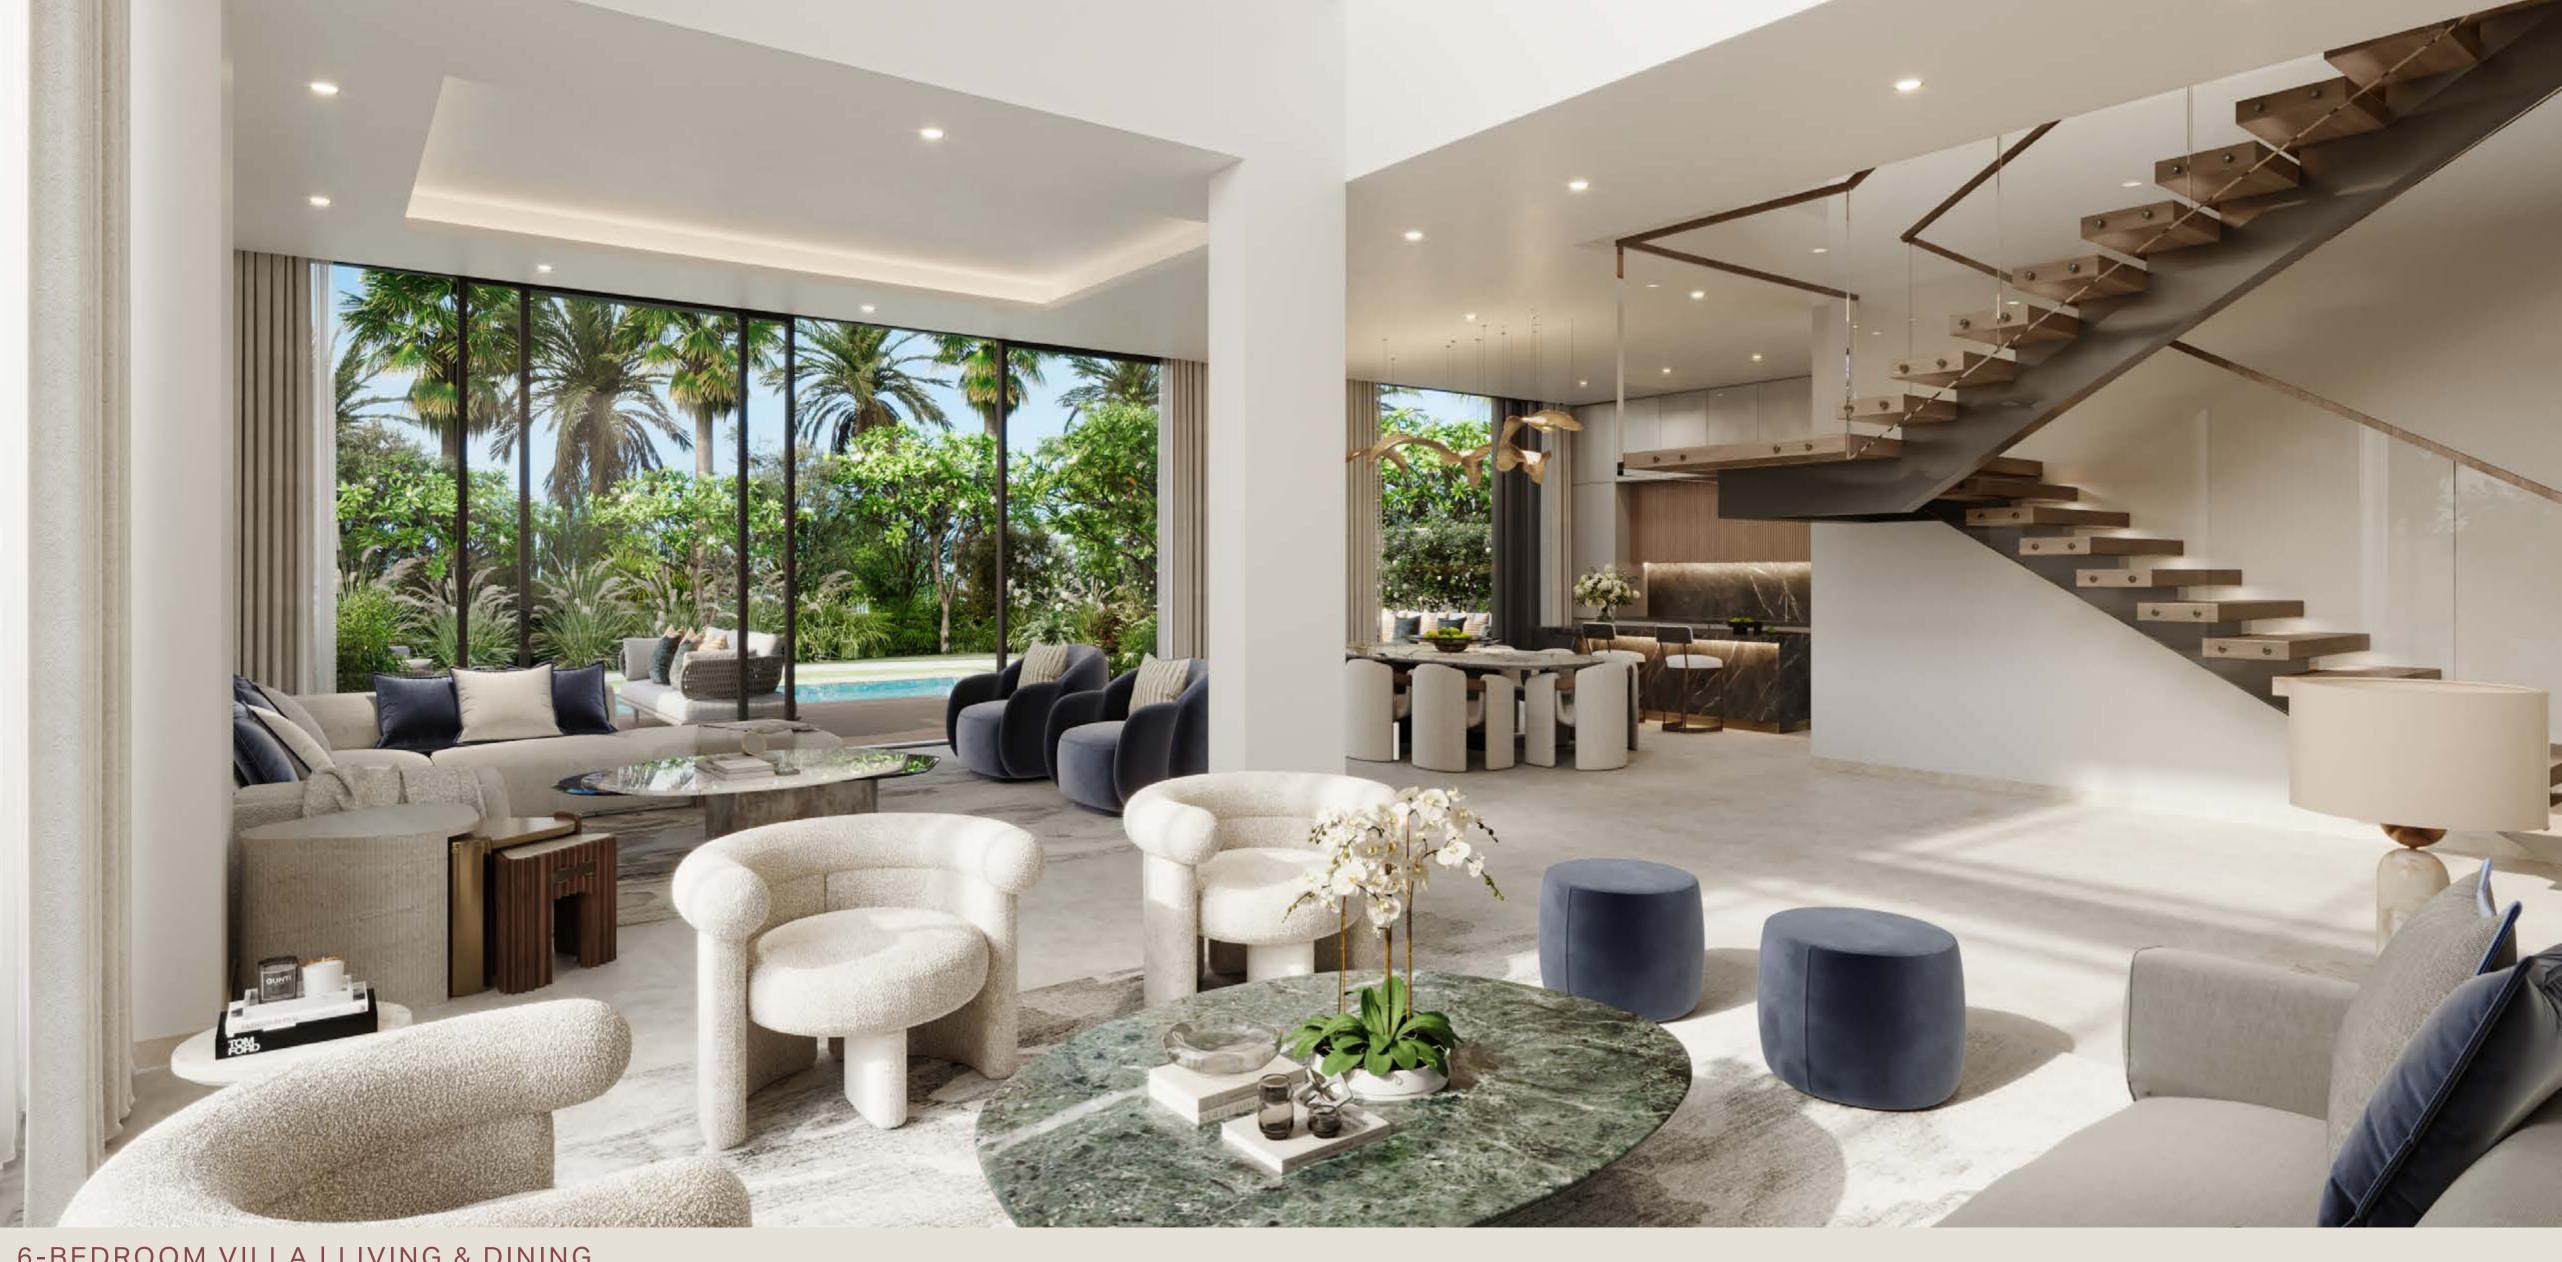

connects the entryway to the backyard.









### 5-BEDROOM VILLA | LIVING ROOM



5-BEDROOM VILLA | LIVING ROOM

# 6 - B E D R O O M V I L L A S

The 6-bedroom villas, set across a G+2 layout with an integrated lift, embody the perfect balance of elegance and convenience. Their contemporary architecture is a masterpiece of refined design, seamlessly blending the rich textures of stone with the sleek sophistication of metallic screens.

Inside, the ground floor offers a seamless flow of thoughtfully curated spaces, including formal and family living areas, a dining room, a show kitchen, and a guest bedroom. Upstairs, a spacious family room opens onto an expansive terrace, creating a private sanctuary of comfort and leisure for residents.









#### 6-BEDROOM VILLA | LIVING & DINING



#### 6-BEDROOM VILLA | LIVING & DINING



#### 6-BEDROOM VILLA | LIVING & DINING



## 7 - B E D R O O M V I L L A S

The villas' contemporary architecture, defined by the use of stone and screens, conveys a sense of luxury and sophistication while enhancing their overall aesthetic. Large windows, metallic louvers, and stone accents flood the interiors with natural light, creating bright, airy spaces that feel intimately connected to the outdoors.

At the heart of the home, a double-height living area offers panoramic views of the expansive back and side yards. The bedrooms are tranquil retreats, thoughtfully designed with warm timber-effect tiles and calming tones on the walls to integrate the serenity of nature into daily living.















#### 7-BEDROOM VILLA | STAIRCASE





###