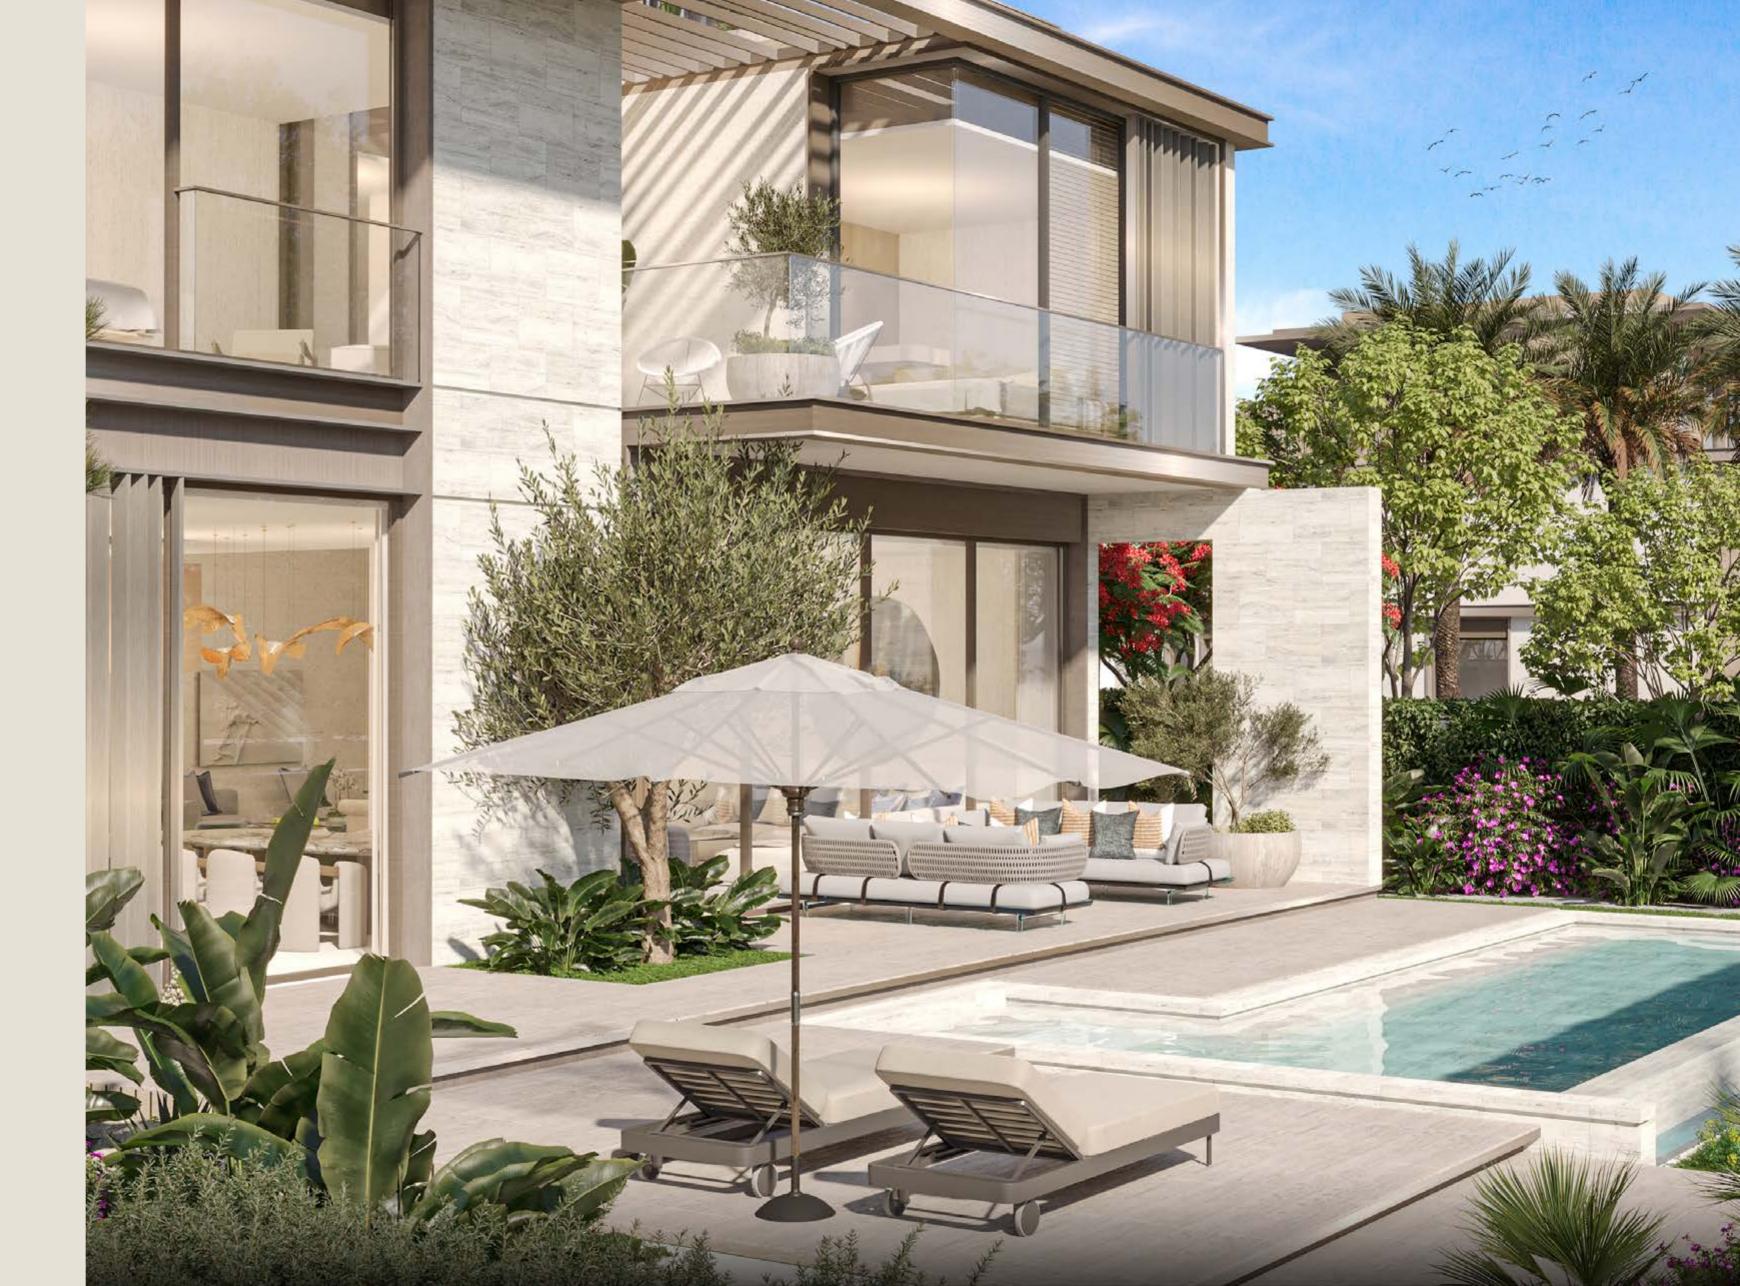

# 6 - B E D R O O M V I L L A S

The 6-bedroom villas, set across a G+2 layout with an integrated lift, embody the perfect balance of elegance and convenience. Their contemporary architecture is a masterpiece of refined design, seamlessly blending the rich textures of stone with the sleek sophistication of metallic screens.

Inside, the ground floor offers a seamless flow of thoughtfully curated spaces, including formal and family living areas, a dining room, a show kitchen, and a guest bedroom. Upstairs, a spacious family room opens onto an expansive terrace, creating a private sanctuary of comfort and leisure for residents.