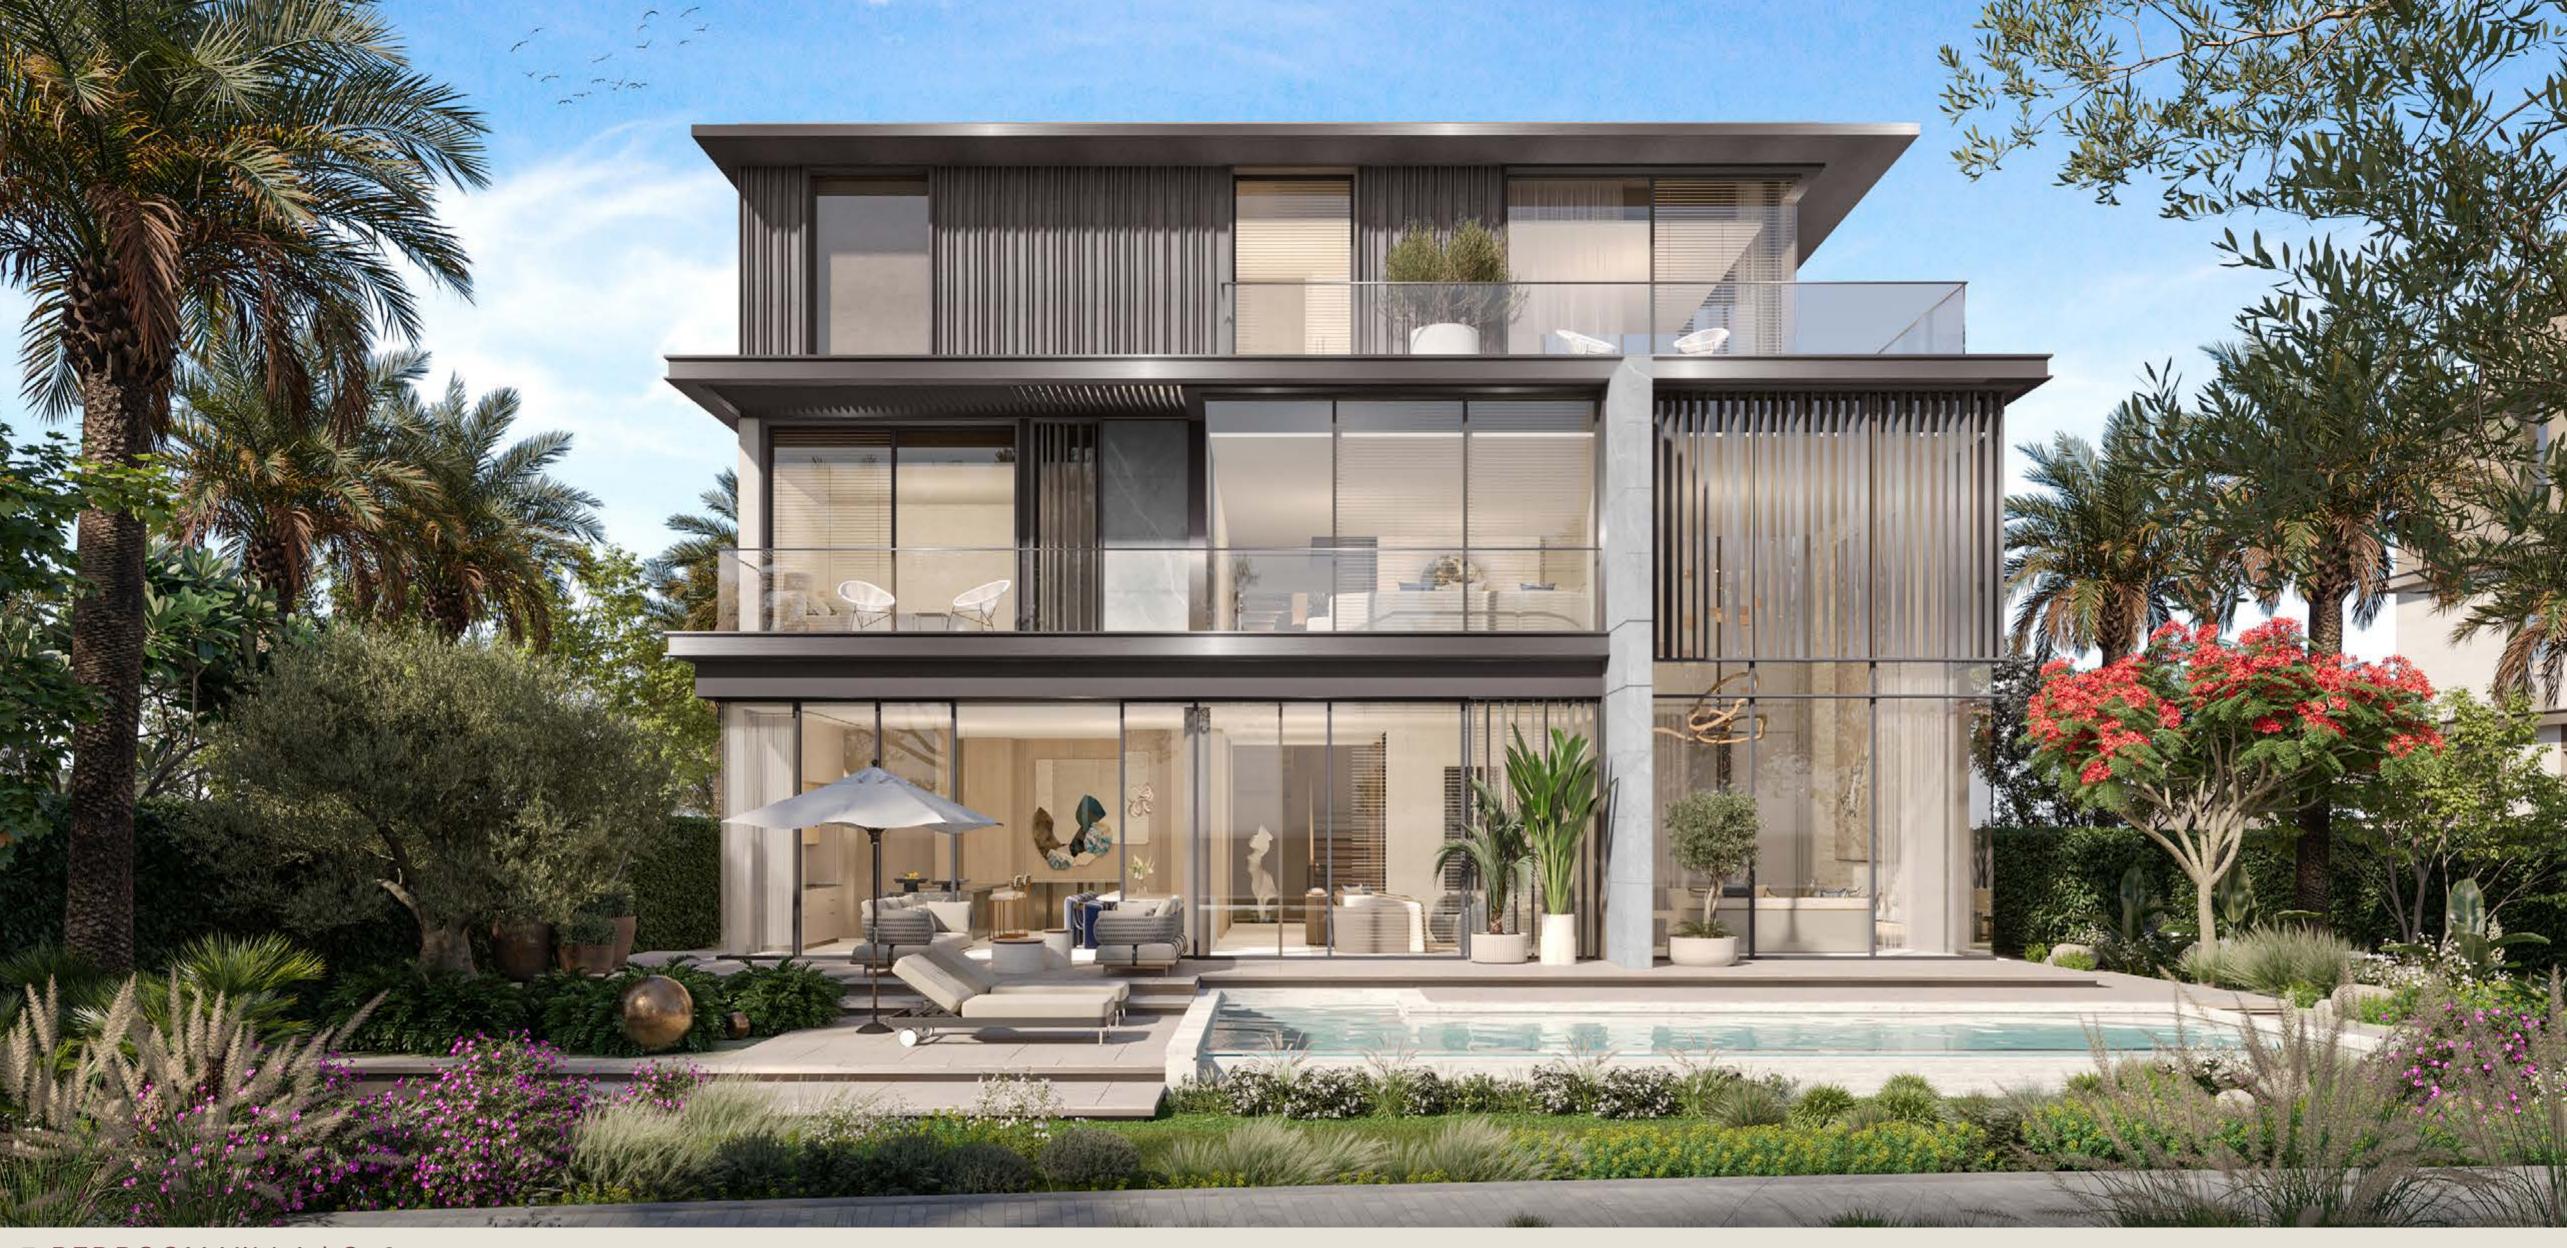

# 6 - B E D R O O M V I L L A S

The 6-bedroom villas, set across a G+2 layout with an integrated lift, embody the perfect balance of elegance and convenience. Their contemporary architecture is a masterpiece of refined design, seamlessly blending the rich textures of stone with the sleek sophistication of metallic screens.

Inside, the ground floor offers a seamless flow of thoughtfully curated spaces, including formal and family living areas, a dining room, a show kitchen, and a guest bedroom. Upstairs, a spacious family room opens onto an expansive terrace, creating a private sanctuary of comfort and leisure for residents.