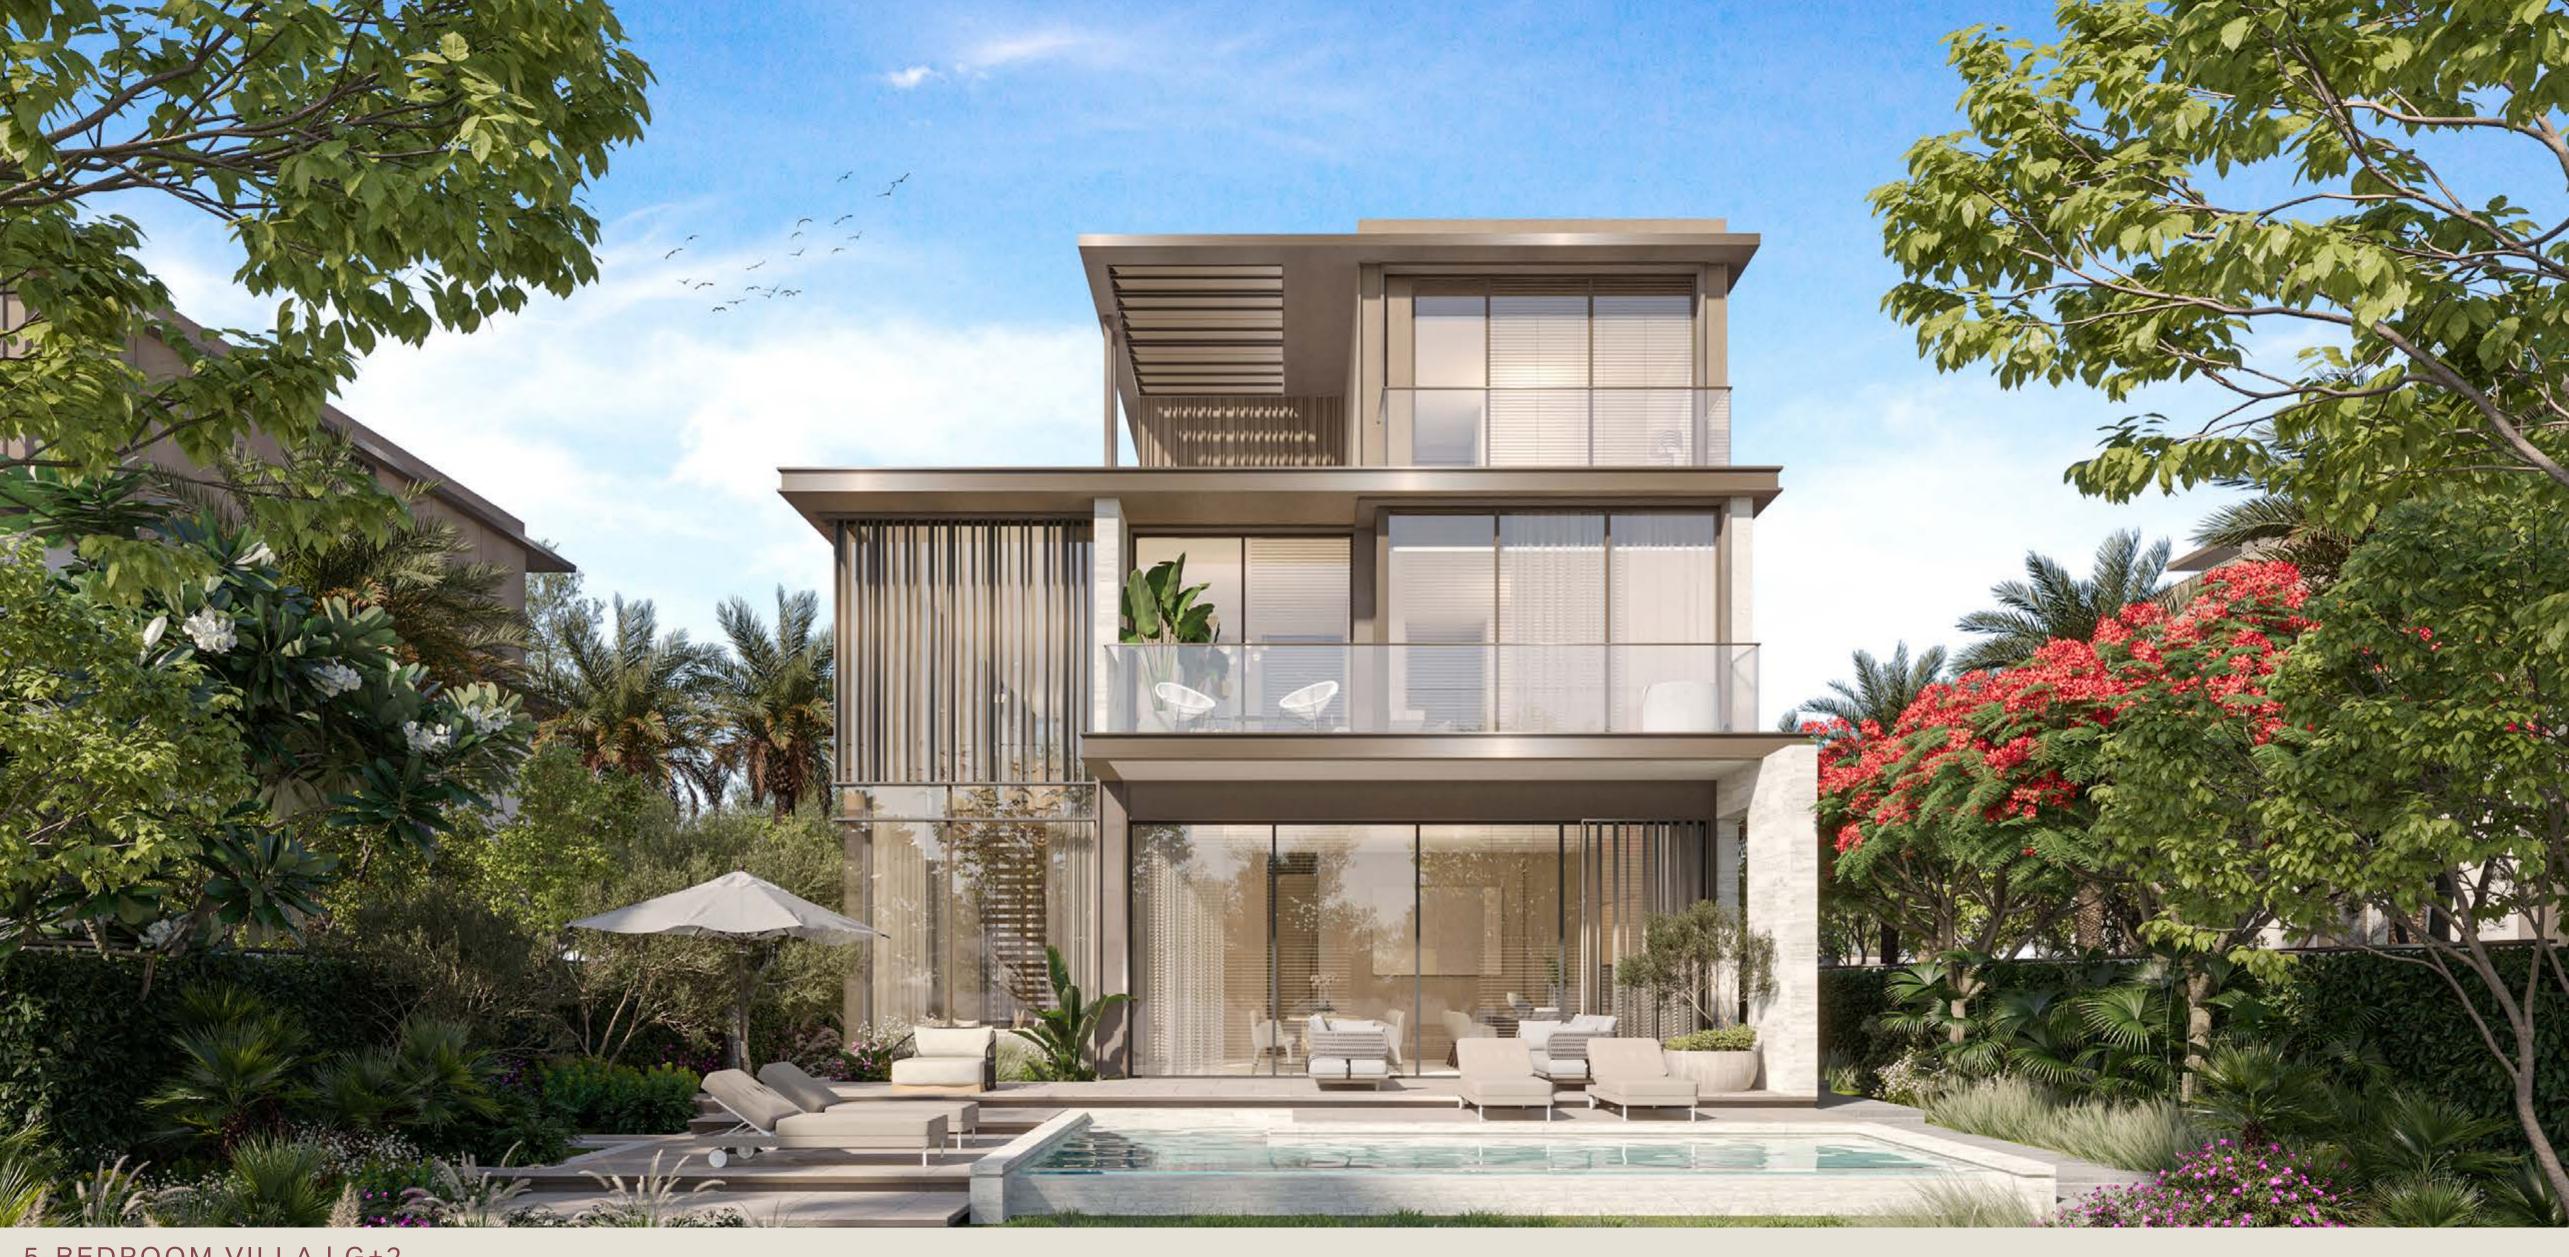

### 5 - B E D R O O M V I L L A S

Amid scenic surroundings, these distinguished 5-bedroom villas feature a contemporary design with a light-beige base that rises gracefully to an elegant roof. The dynamic exterior, adorned with grey tones and brushed bronze accents, exudes sophistication and timeless appeal.

Inside, the villas are thoughtfully designed with a welcoming open-plan layout. The expansive living and dining area is centred around a striking double-height space that seamlessly connects the entryway to the backyard.