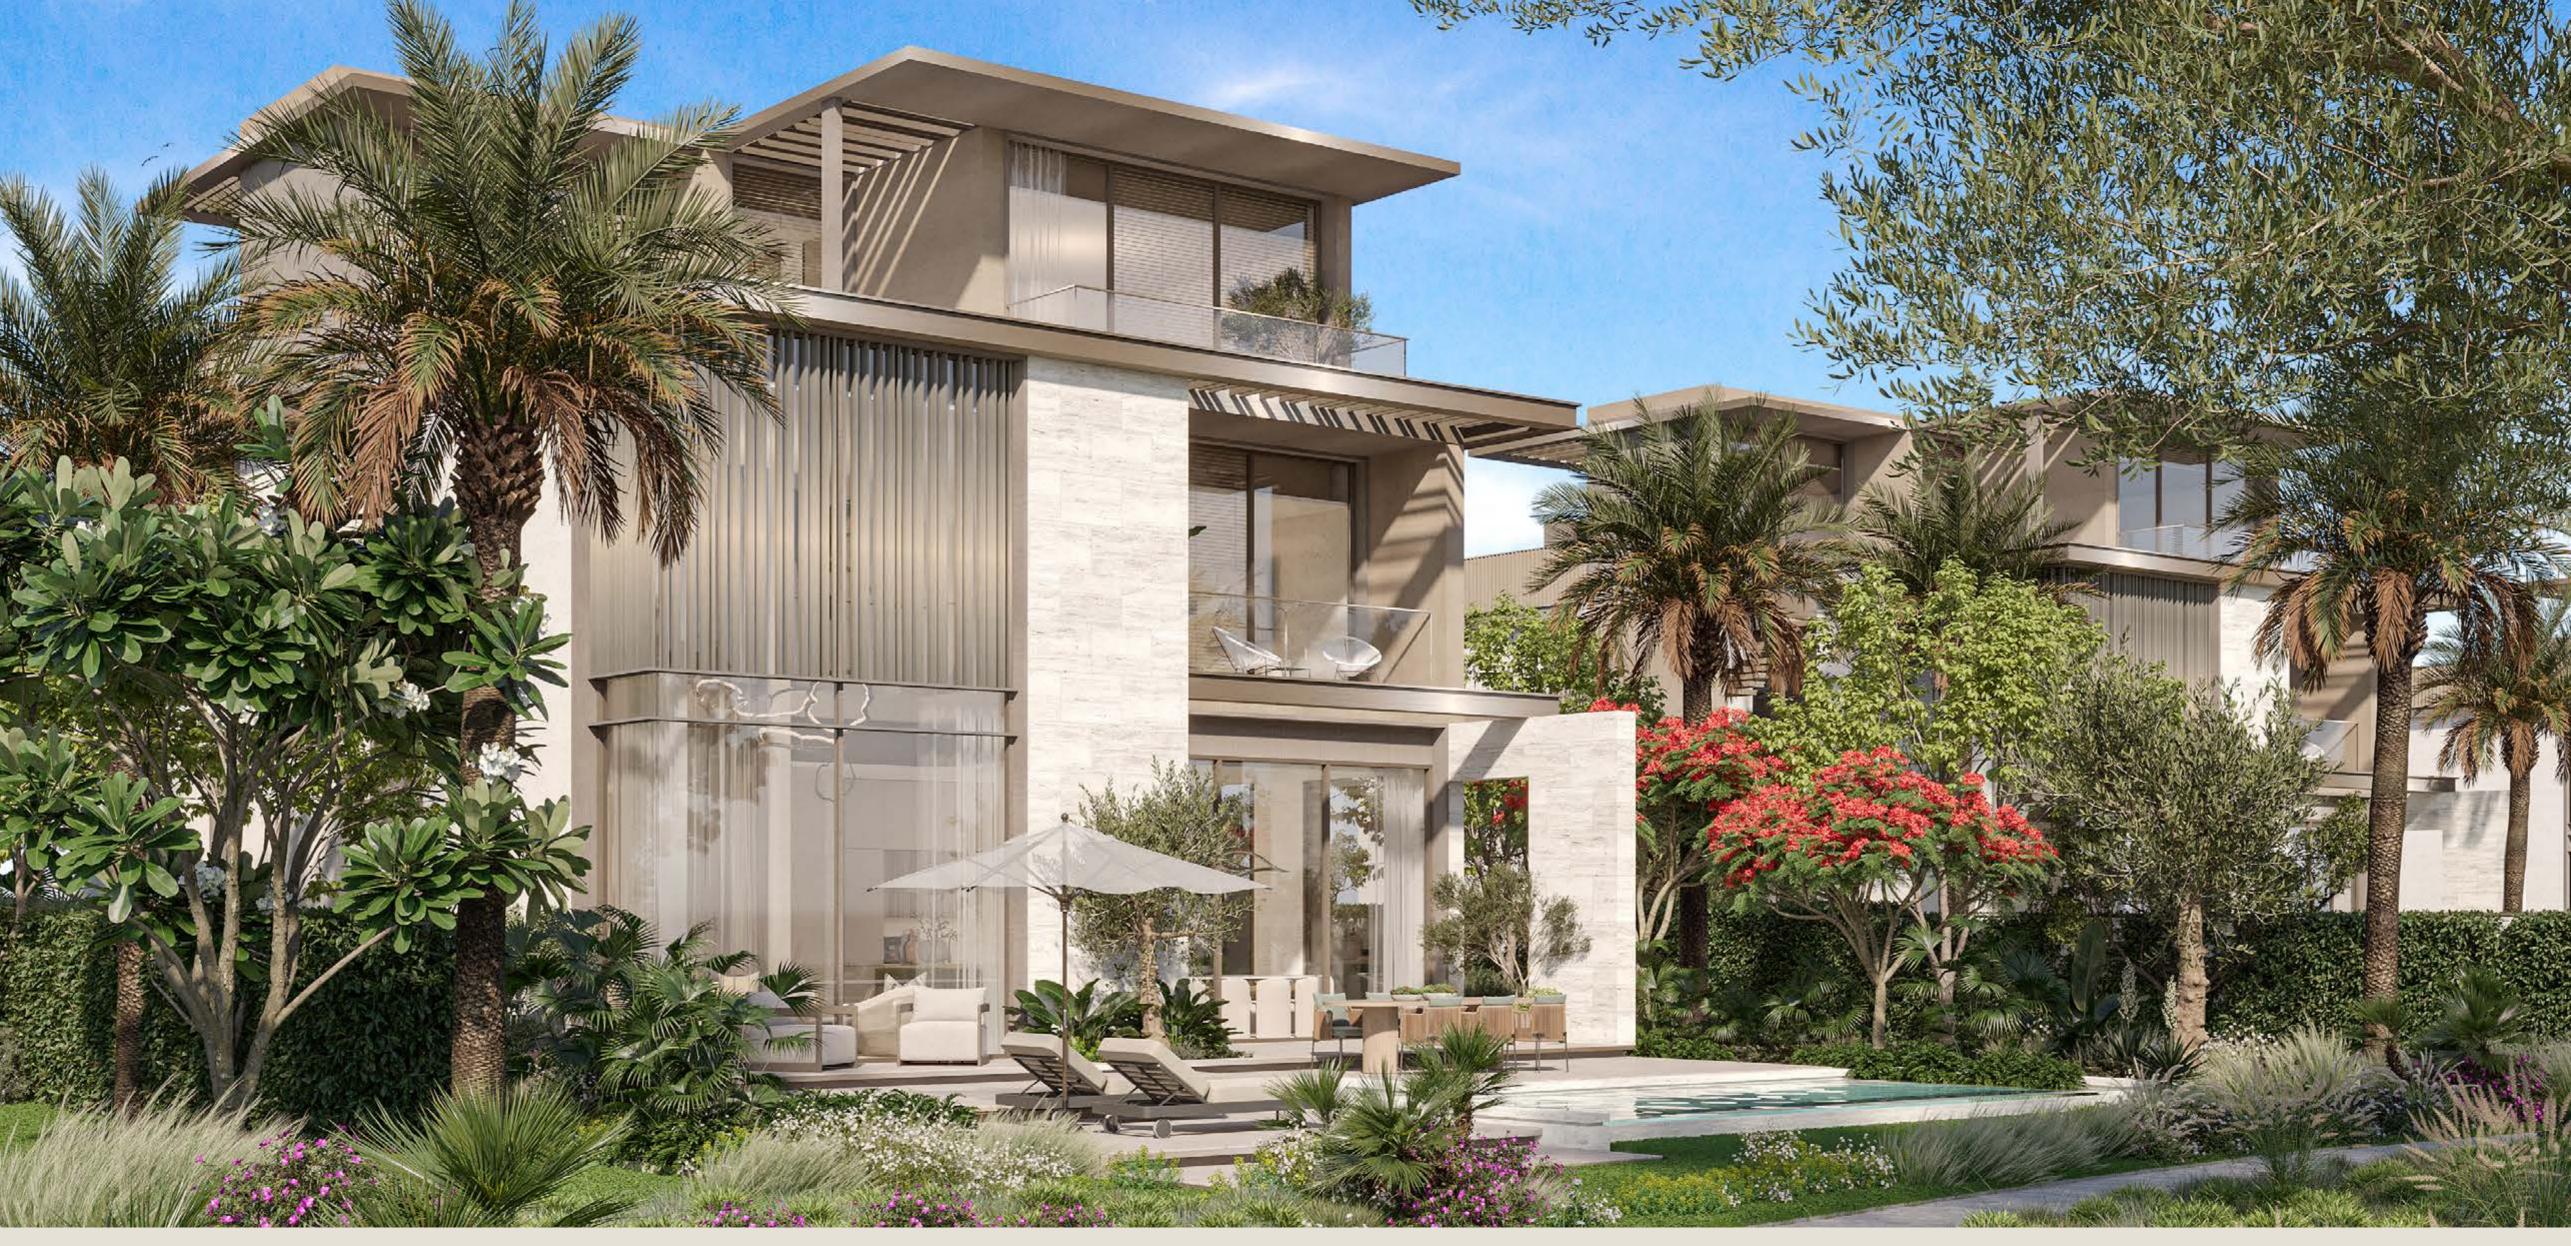

# 4 - B E D R O O M V I L L A S

The front façade of the 4-bedroom villas captivates with its timeless aesthetic, while the rear design highlights expansive glass windows and stone accents — a true testament to refined craftsmanship.

Inside, the villas feature an open-plan layout anchored by a striking double-height living and dining area, spread across G+2 levels and equipped with a convenient lift. The first floor is designed for comfort and privacy, with two bedrooms and a family room overlooking the rear garden. The second floor is dedicated entirely to the master suite, which features a spacious walk-in closet, a luxurious ensuite bathroom, and a generous terrace.