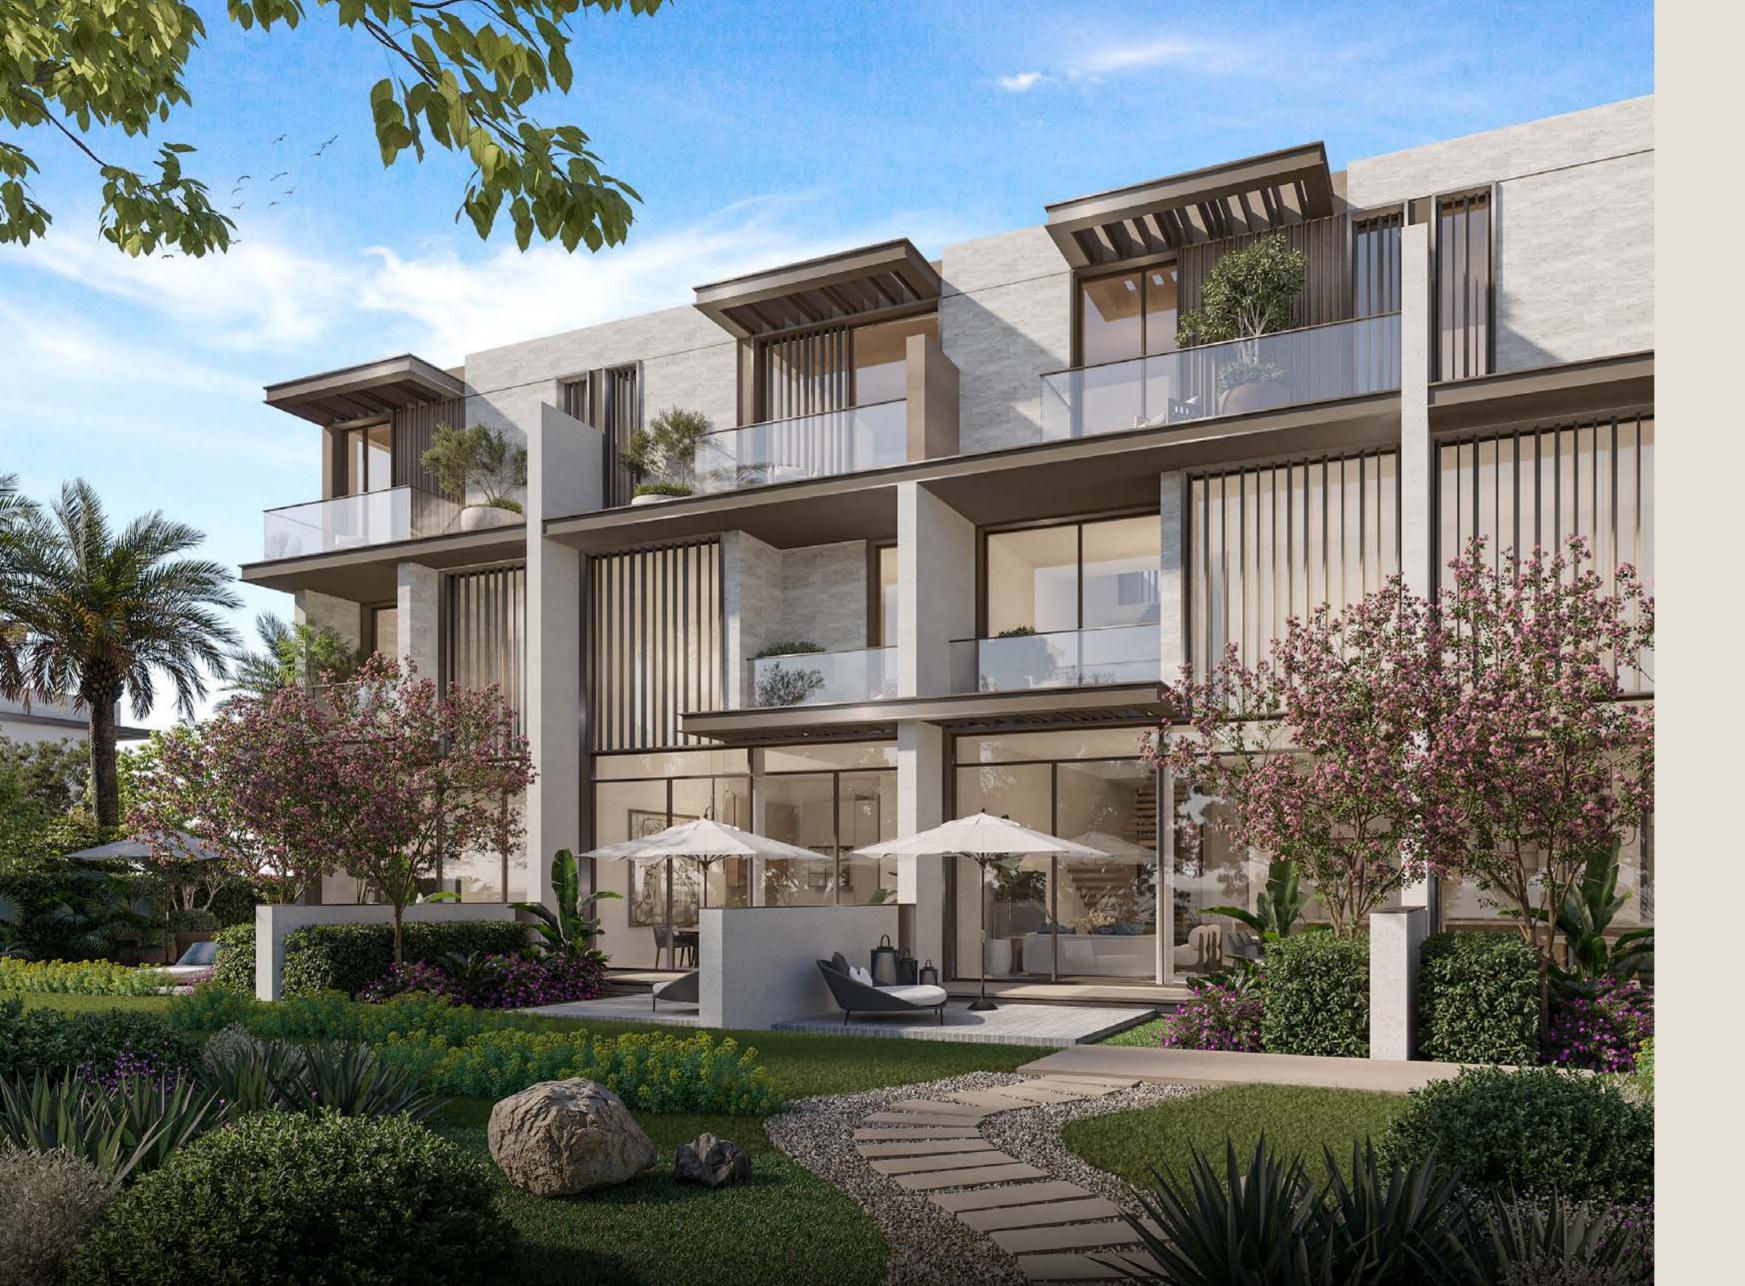

# 3 - B E D R O O M T O W N H O U S E S

These luxurious townhouses, available in G+1 or G+2 layouts, epitomise modern architecture and the signature style of Nad Al Sheba Gardens. With sleek exteriors featuring clean lines, articulated masses, bronze-coloured metallic screens, and wide glass windows, they offer a sophisticated aesthetic while ensuring bright, inviting interiors with expansive double-height ceilings. The design enhances outdoor living with airy, open second floors that expand into balcony space.

# 3-BEDROOM TOWNHOUSE | G+1 | 6PLEX