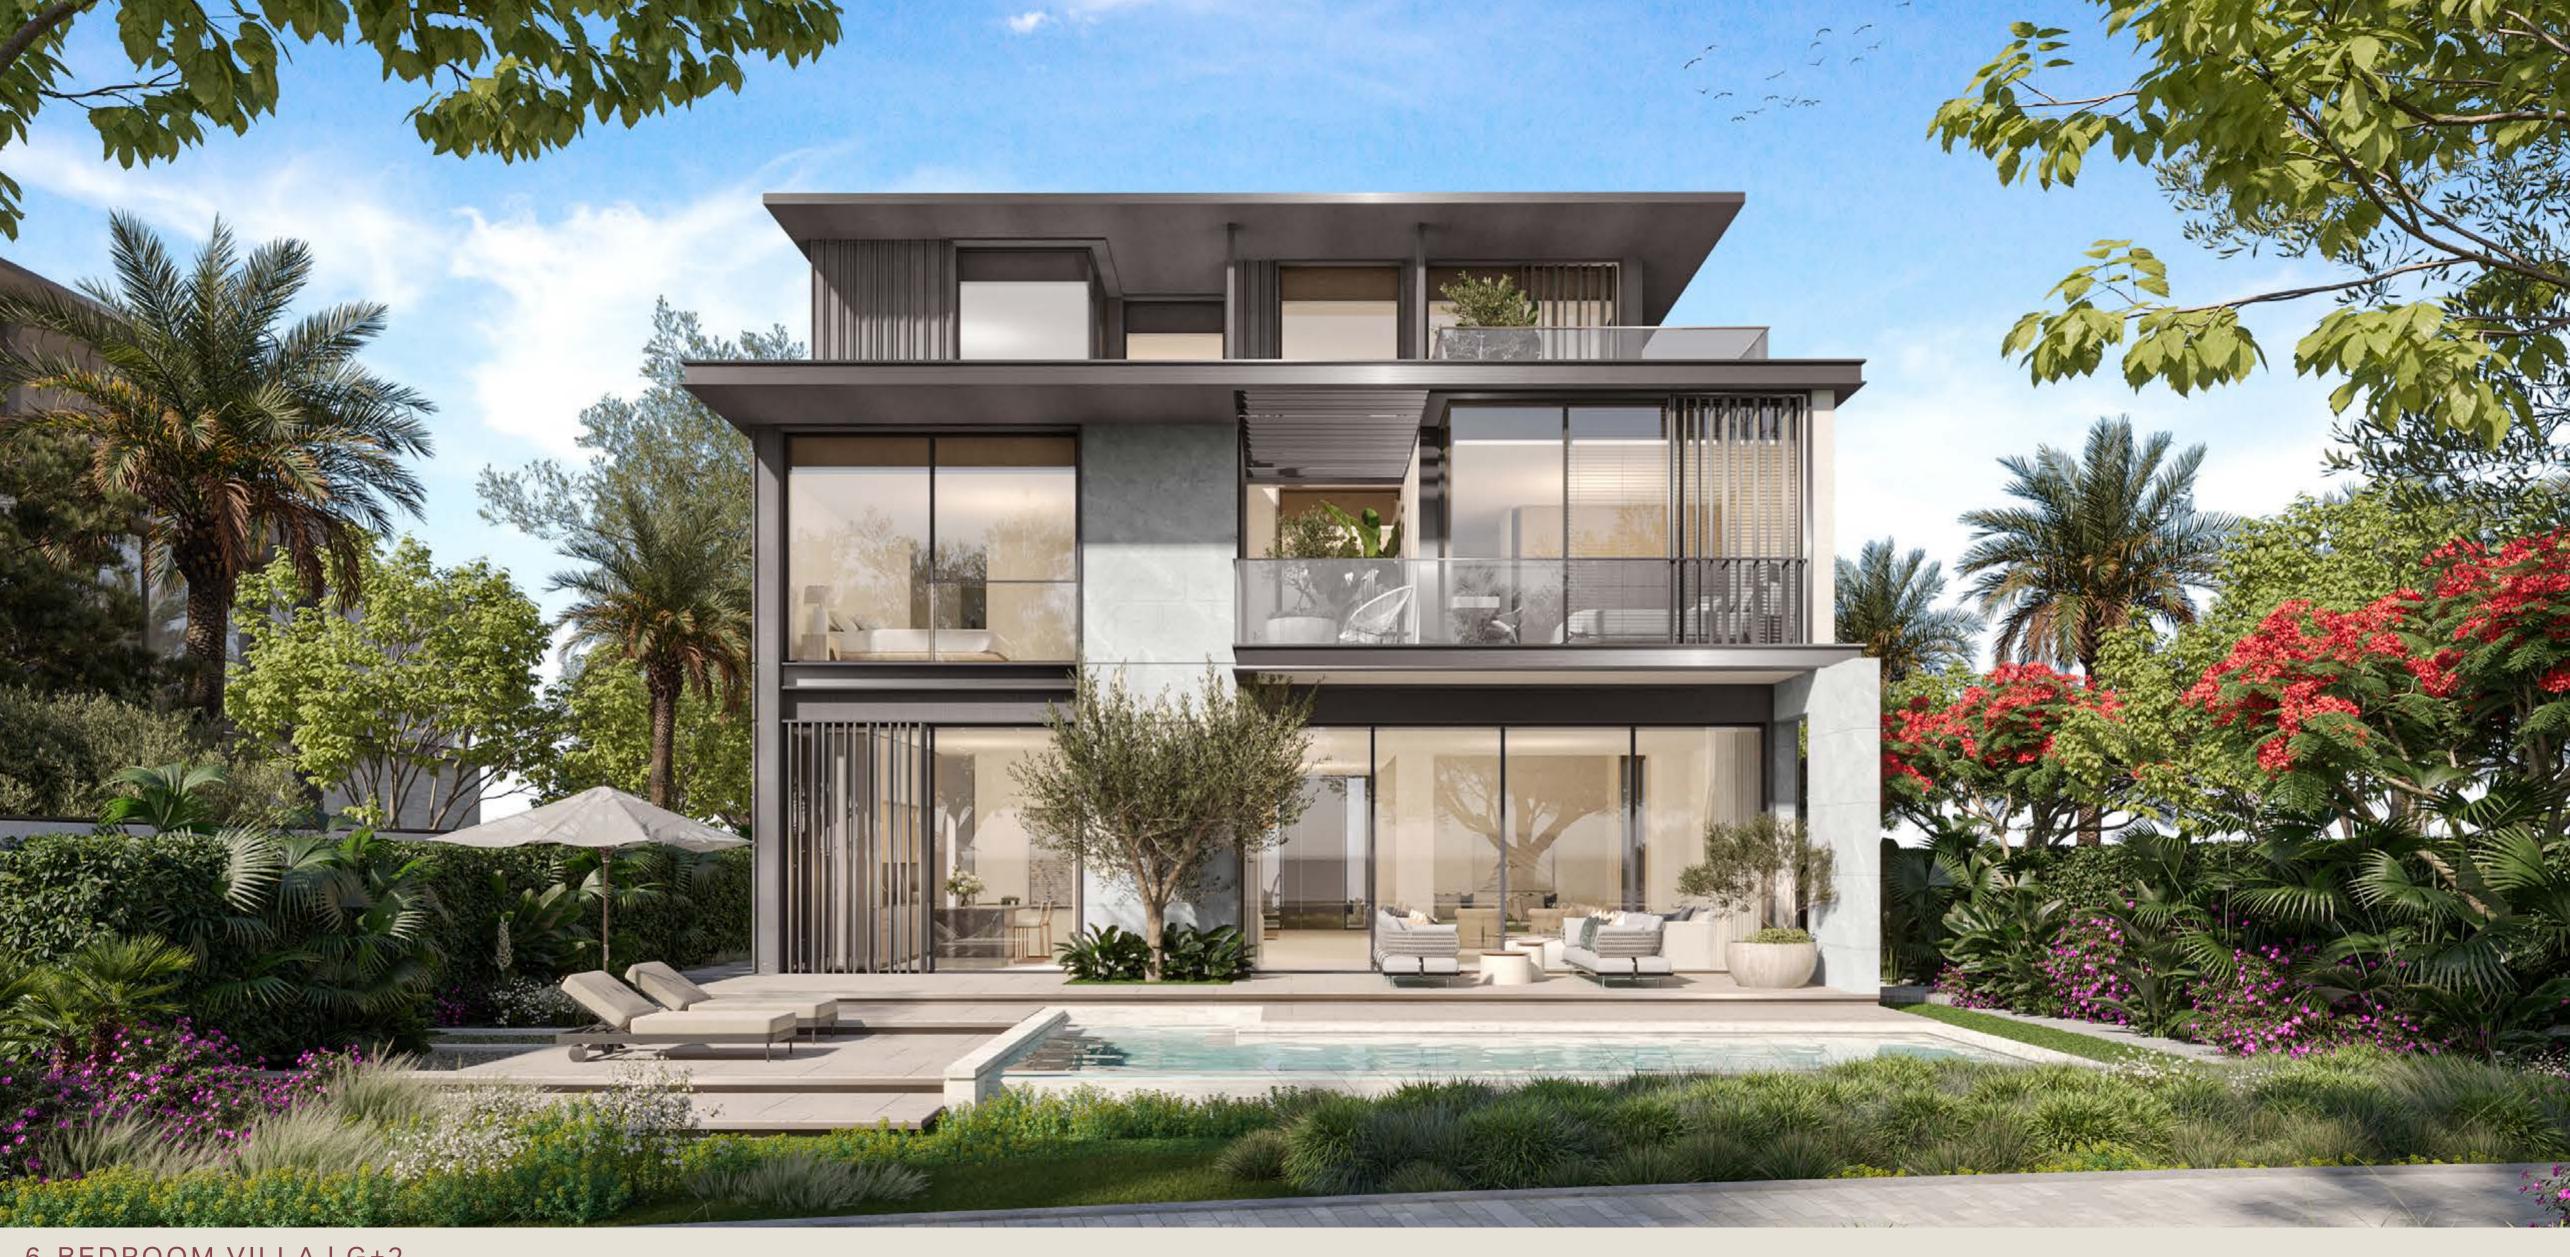

# 6 - B E D R O O M V I L L A S

The 6-bedroom villas, set across a G+2 layout with an integrated lift, embody the perfect balance of elegance and convenience. Their contemporary architecture is a masterpiece of refined design, seamlessly blending the rich textures of stone with the sleek sophistication of metallic screens.

Inside, the ground floor offers a seamless flow of thoughtfully curated spaces, including formal and family living areas, a dining room, a show kitchen, and a guest bedroom. Upstairs, a spacious family room opens onto an expansive terrace, creating a private sanctuary of comfort and leisure for residents.