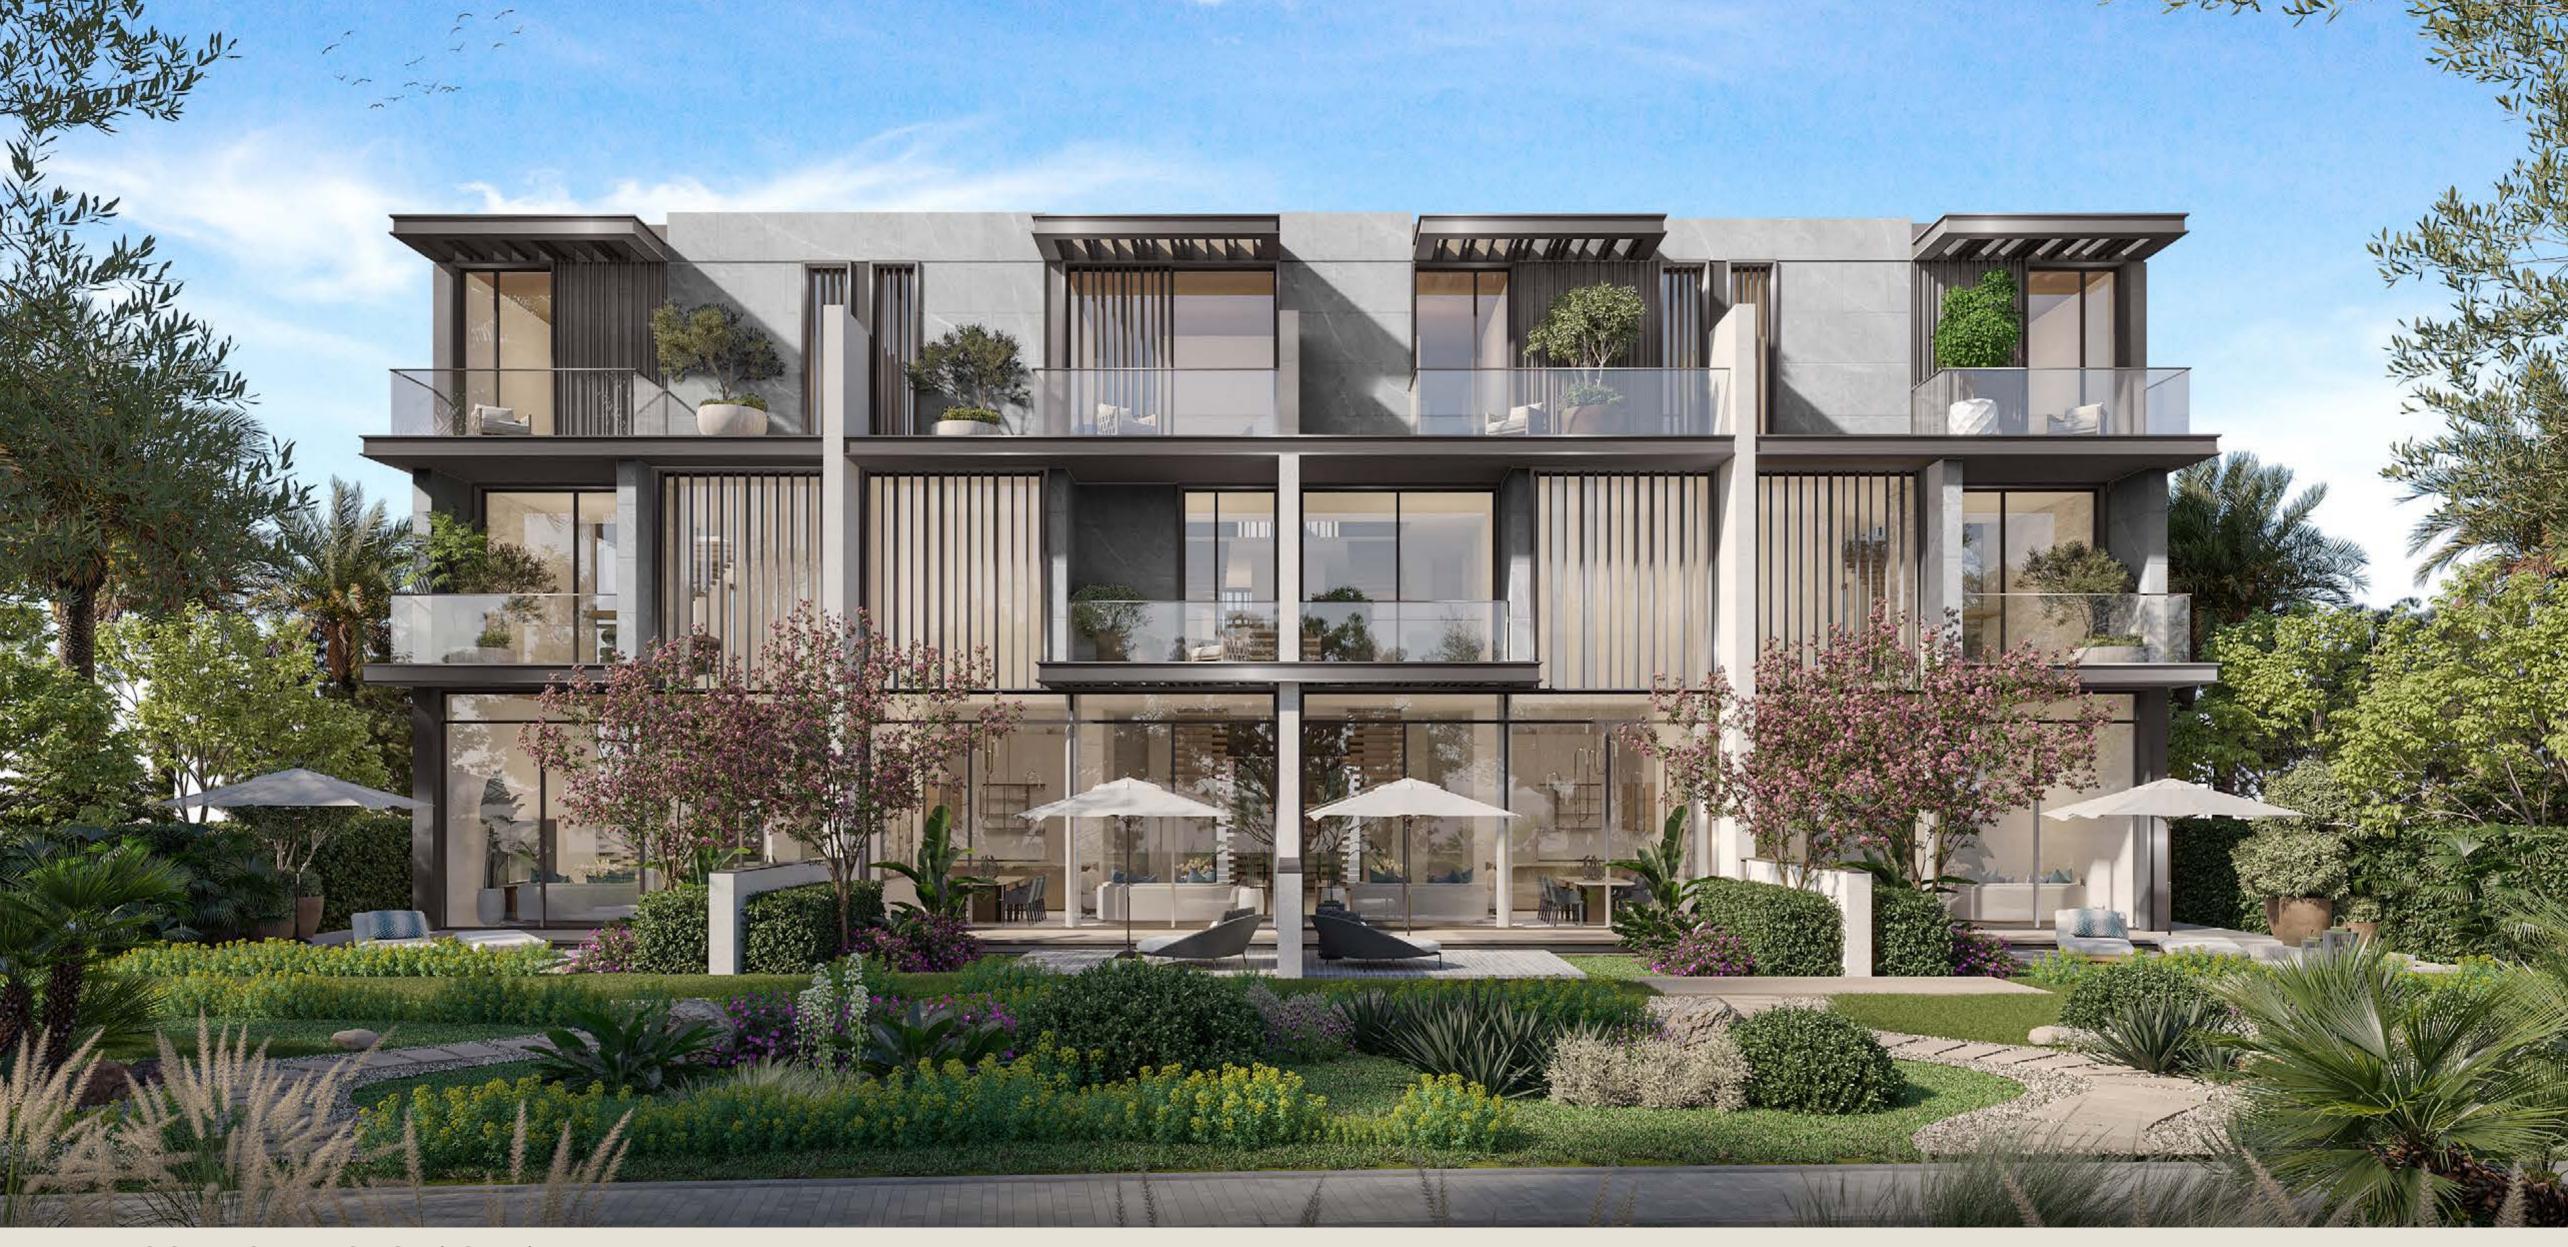

# 3 - B E D R O O M T O W N H O U S E S

These luxurious townhouses, available in G+1 or G+2 layouts, epitomise modern architecture and the signature style of Nad Al Sheba Gardens. With sleek exteriors featuring clean lines, articulated masses, bronze-coloured metallic screens, and wide glass windows, they offer a sophisticated aesthetic while ensuring bright, inviting interiors with expansive double-height ceilings. The design enhances outdoor living with airy, open second floors that expand into balcony space.

# 3-BEDROOM TOWNHOUSE | G+2 | 4PLEX