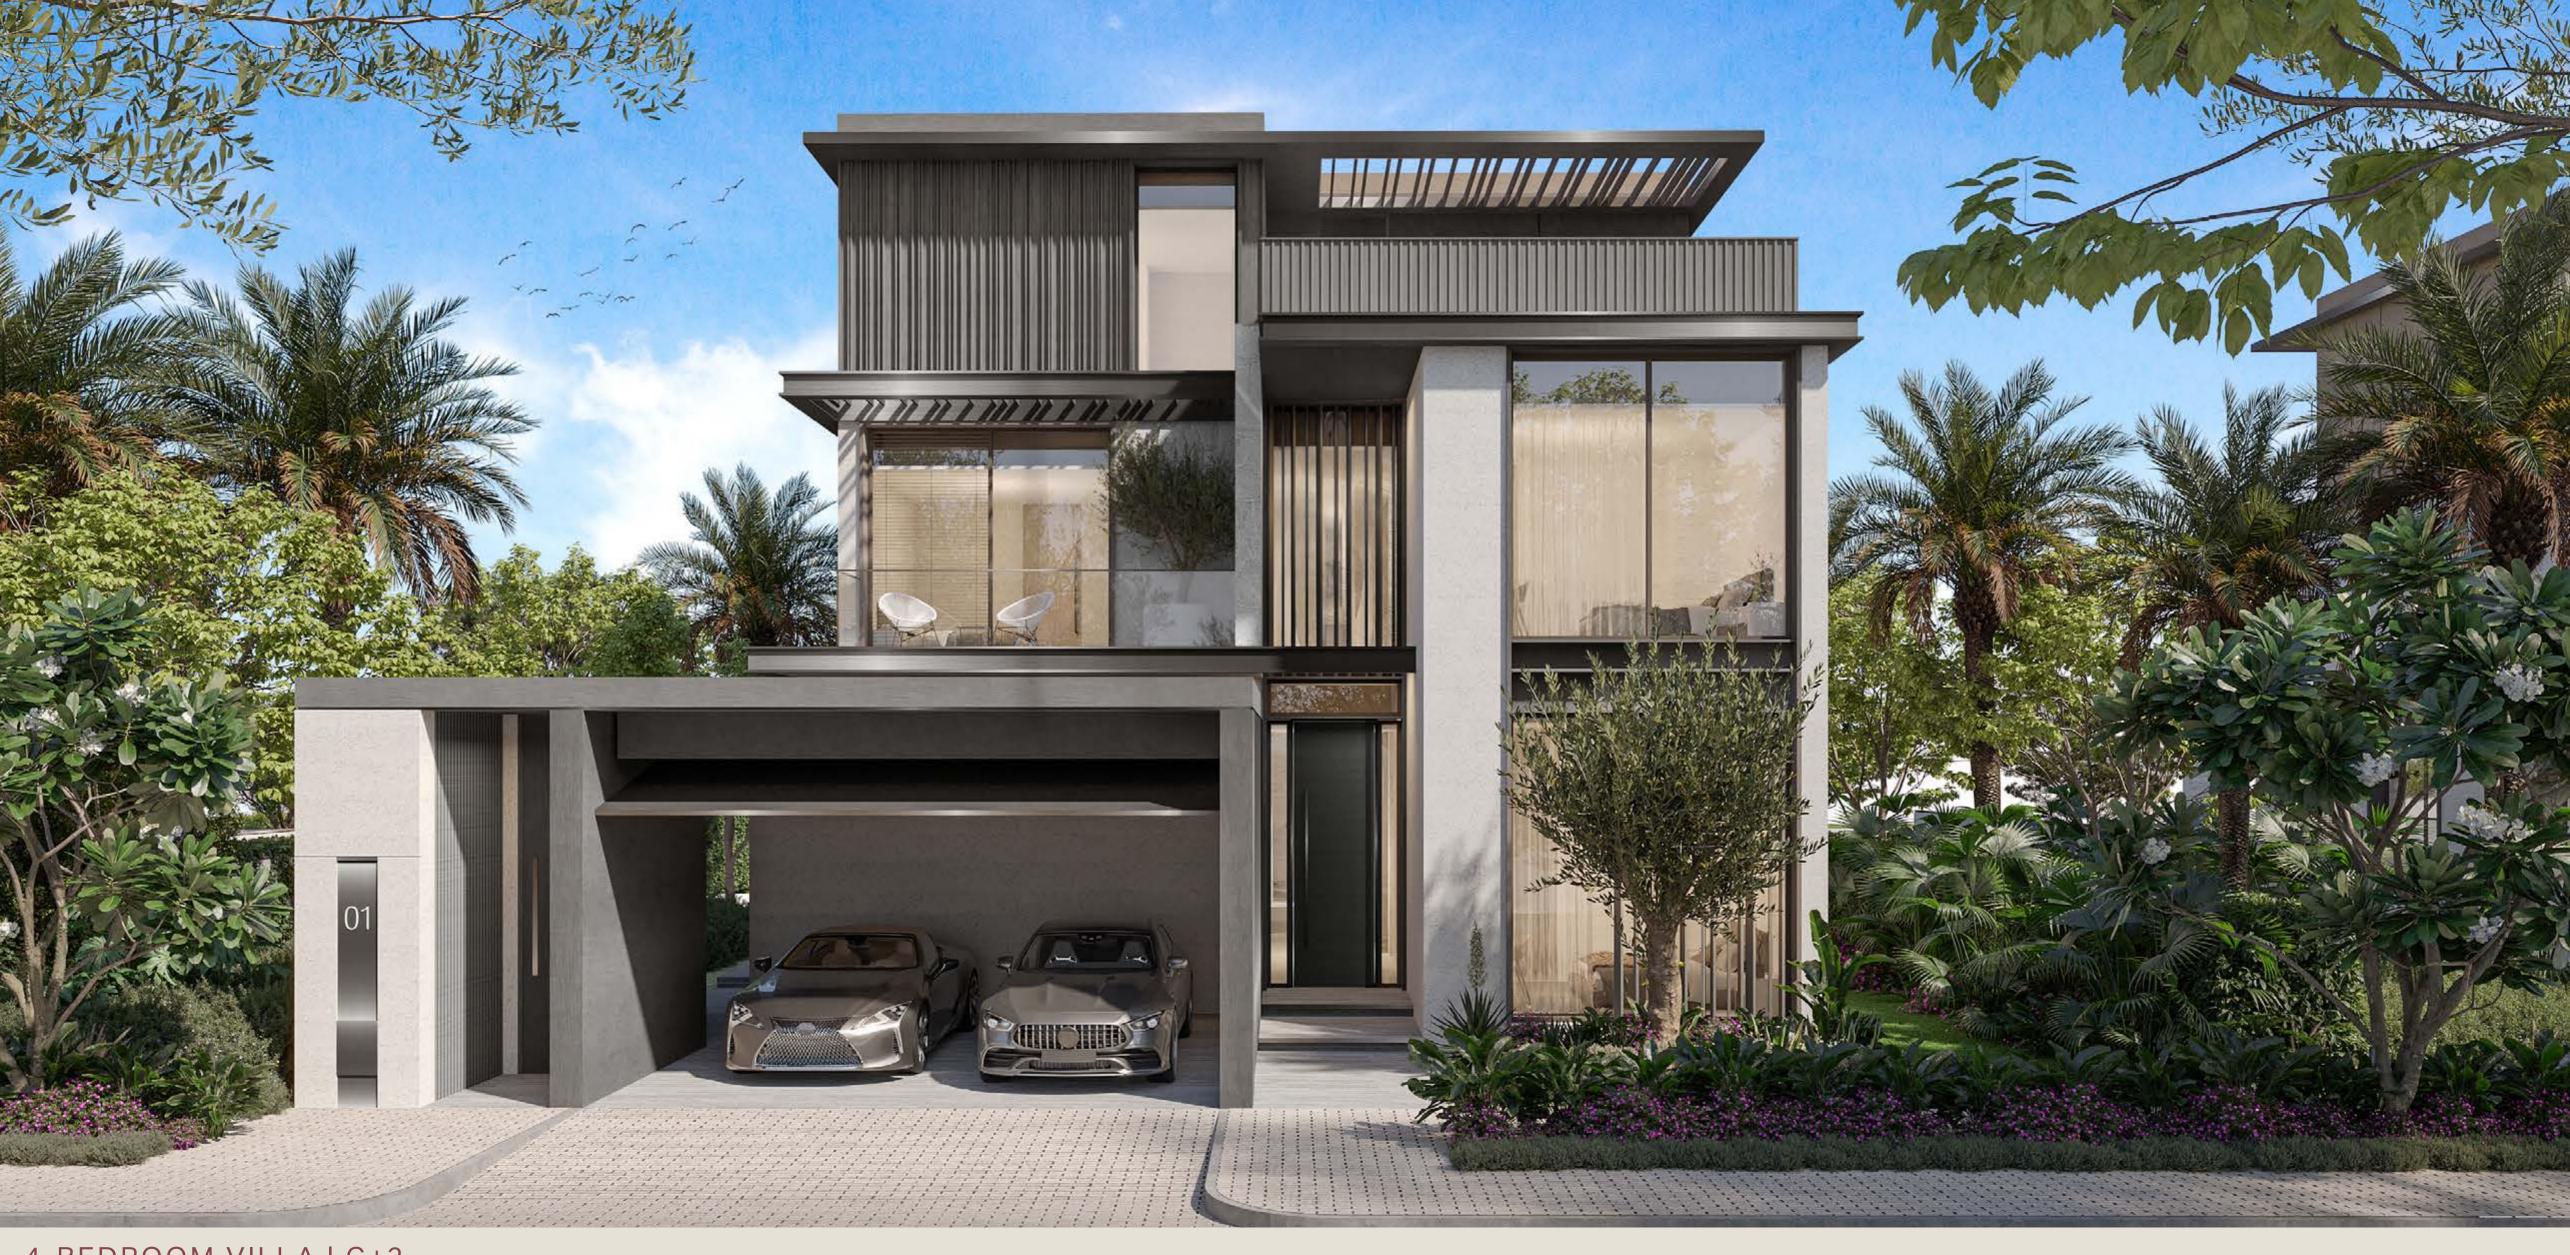

# 4 - B E D R O O M V I L L A S

The front façade of the 4-bedroom villas captivates with its timeless aesthetic, while the rear design highlights expansive glass windows and stone accents — a true testament to refined craftsmanship.

Inside, the villas feature an open-plan layout anchored by a striking double-height living and dining area, spread across G+2 levels and equipped with a convenient lift. The first floor is designed for comfort and privacy, with two bedrooms and a family room overlooking the rear garden. The second floor is dedicated entirely to the master suite, which features a spacious walk-in closet, a luxurious ensuite bathroom, and a generous terrace.