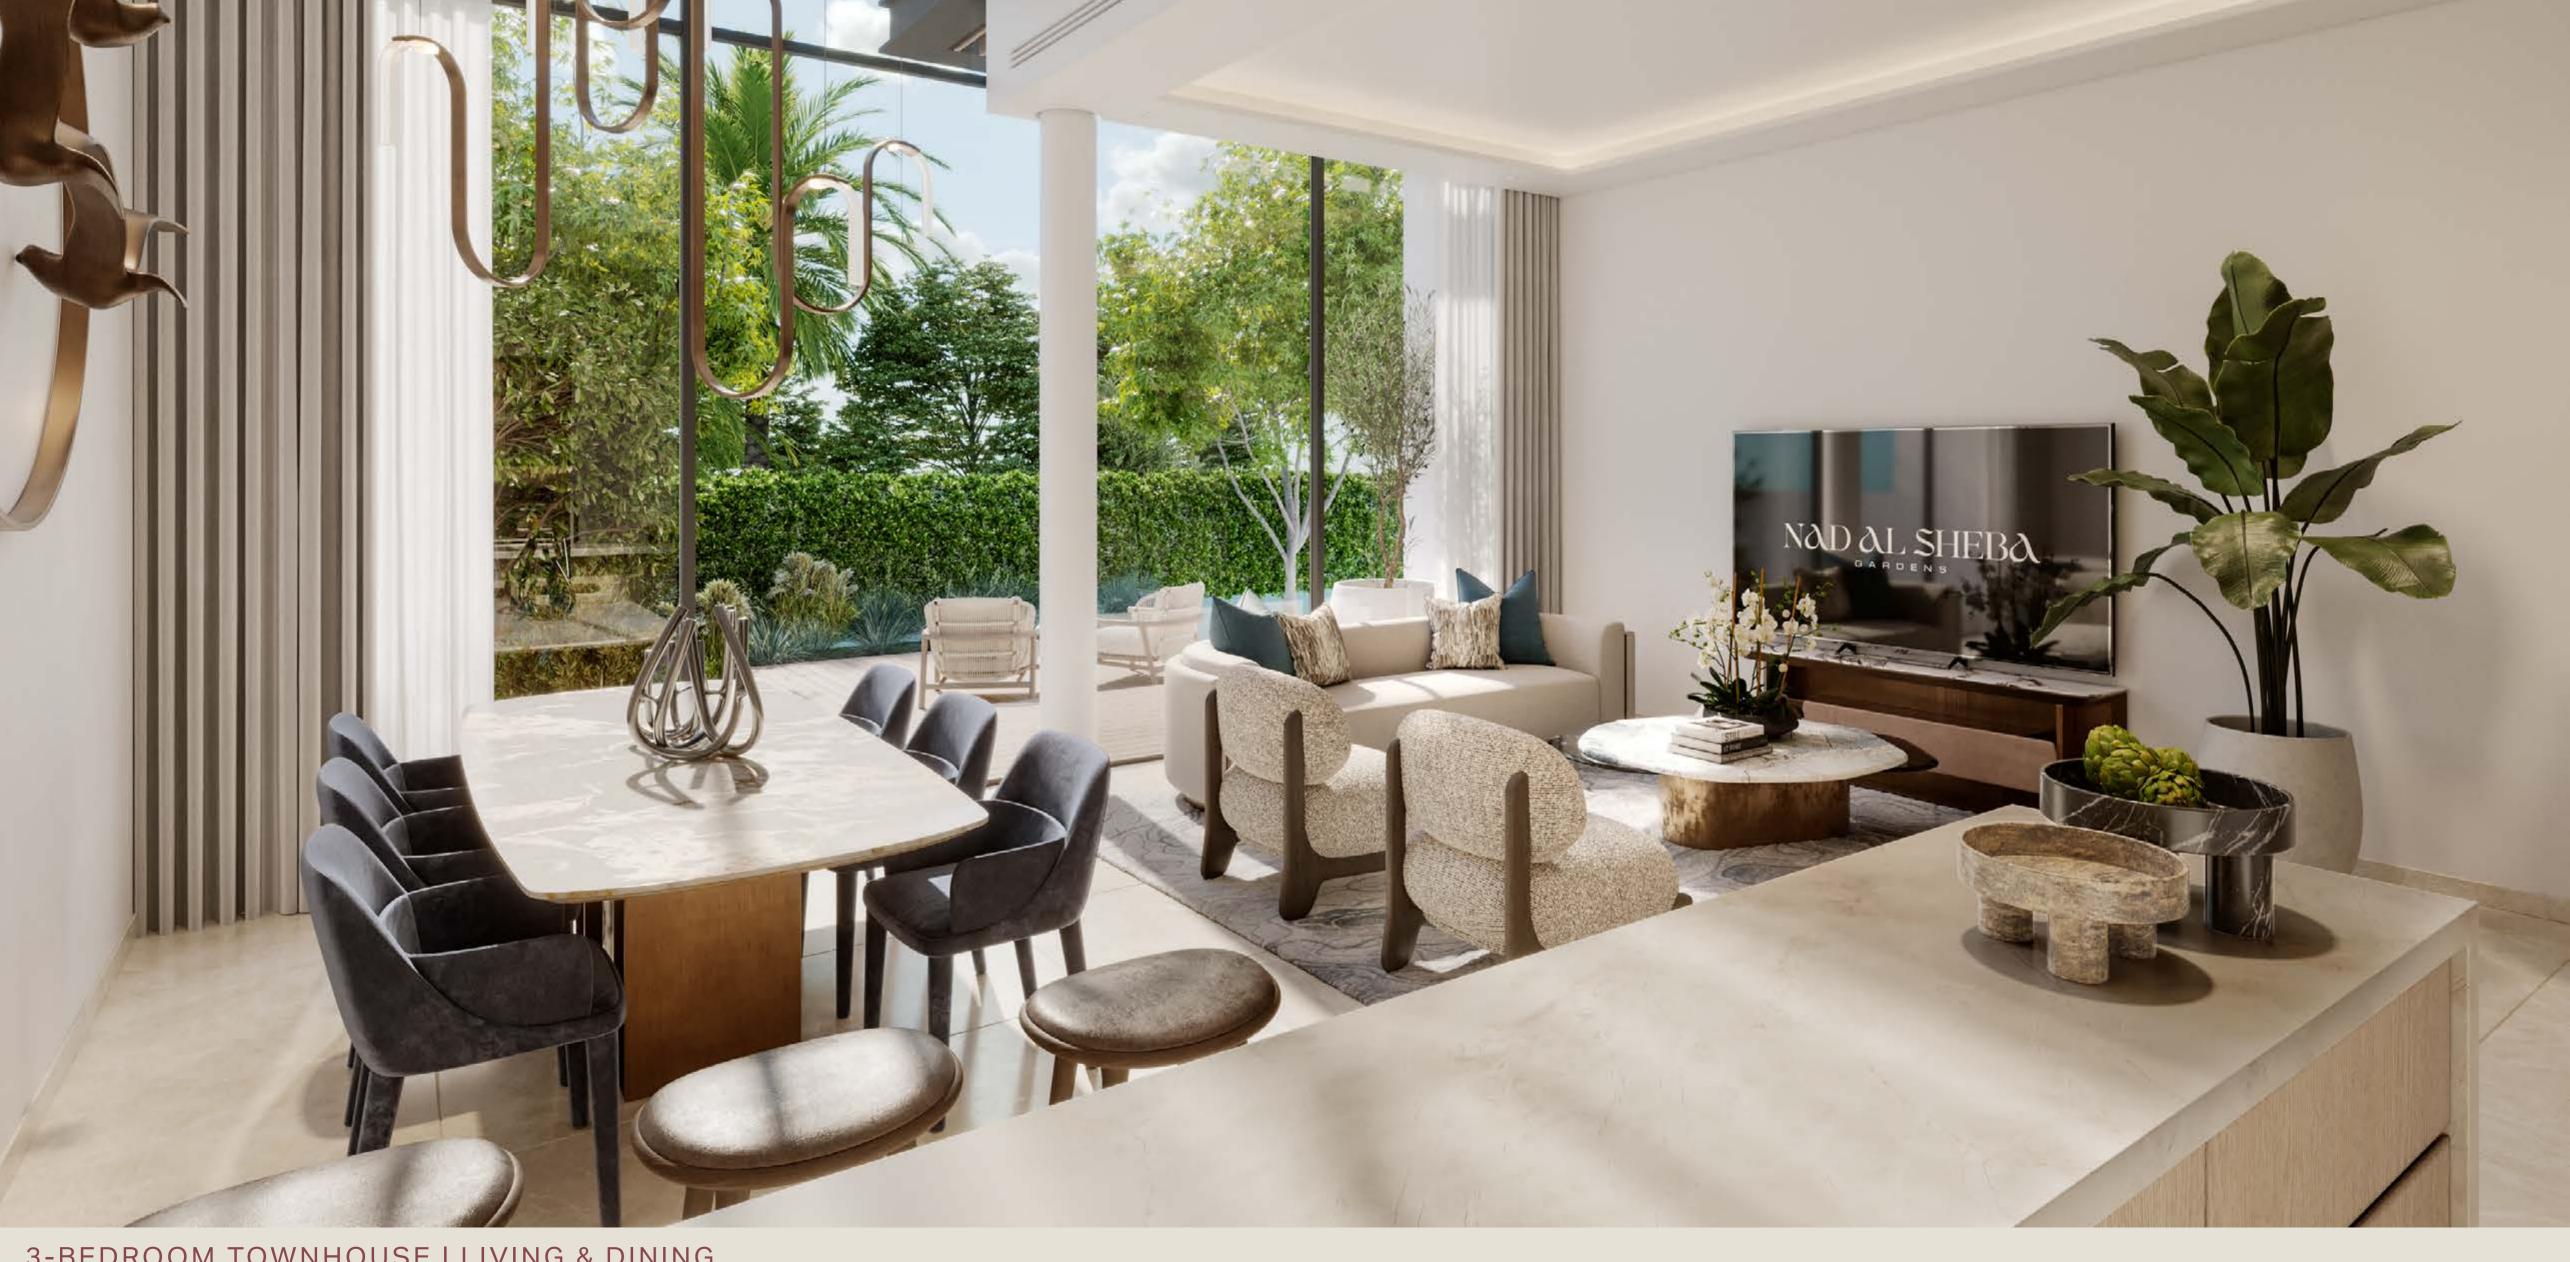

tuary where residents can unwind, connect, and recharge, fostering a deeper sense of balance and harmony in everyday life.





# PHASE 10 MASTERPLAN









# 3 - B E D R O O M T O W N H O U S E S

These luxurious townhouses, available in G+1 or G+2 layouts, epitomise modern architecture and the signature style of Nad Al Sheba Gardens. With sleek exteriors featuring clean lines, articulated masses, bronze-coloured metallic screens, and wide glass windows, they offer a sophisticated aesthetic while ensuring bright, inviting interiors with expansive double-height ceilings. The design enhances outdoor living with airy, open second floors that expand into balcony space.





# 3-BEDROOM TOWNHOUSE | G+1 | 6PLEX



# 3-BEDROOM TOWNHOUSE | G+2 | 4PLEX



#### 3-BEDROOM TOWNHOUSE | G+2 | 6PLEX



# 3-BEDROOM TOWNHOUSE | LIVING & DINING



# 3-BEDROOM TOWNHOUSE | LIVING & DINING



# 3-BEDROOM TOWNHOUSE | FAMILY ROOM



# 3-BEDROOM TOWNHOUSE | BATHROOM

# 4 - B E D R O O M V I L L A S

The front façade of the 4-bedroom villas captivates with its timeless aesthetic, while the rear design highlights expansive glass windows and stone accents — a true testament to refined craftsmanship.

Inside, the villas feature an open-plan layout anchored by a striking double-height living and dining area, spread across G+2 levels and equipped with a convenient lift. The first floor is designed for comfort and privacy, with two bedrooms and a family room overlooking the rear garden. The second floor is dedicated entirely to the master suite, which features a spacious walk-in closet, a luxurious en