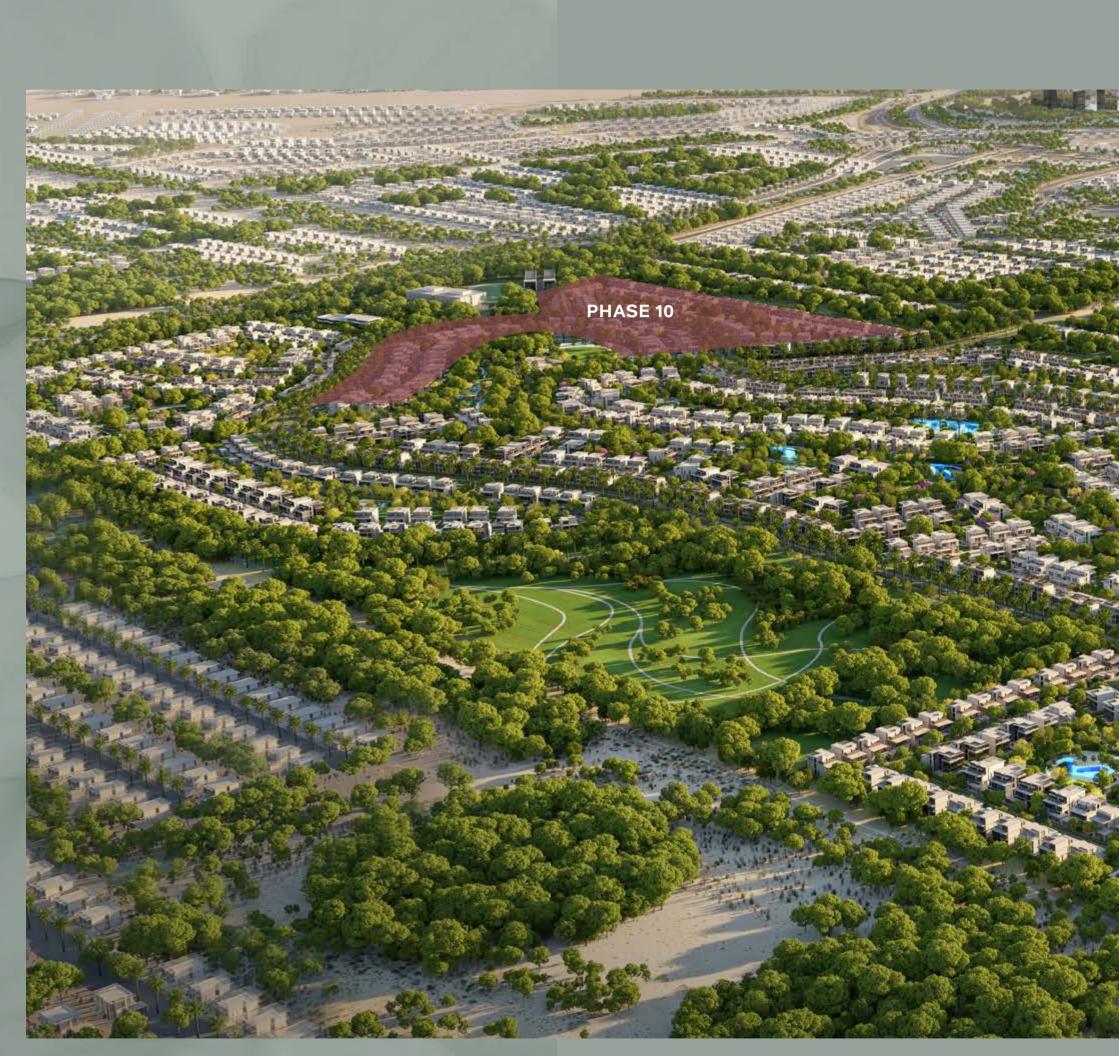

# INTRODUCING THE NEW PHASE

Nad Al Sheba Gardens is a sanctuary of ambition and purpose, thoughtfully designed to cater to contemporary lifestyles and passions. Its captivating districts reflect a commitment to delivering a luxurious living experience. The modern villas, distinguished by signature bronze and grey screens, are carefully crafted to provide premium views of pocket parks while maintaining a sense of privacy.

A standout feature of this phase is its proximity to Central Park. The park itself is an oasis that offers a thoughtfully landscaped retreat. It creates a natural sanctuary where residents can unwind, connect, and recharge, fostering a deeper sense of balance and harmony in everyday life.

# PHASE 10 MASTERPLAN