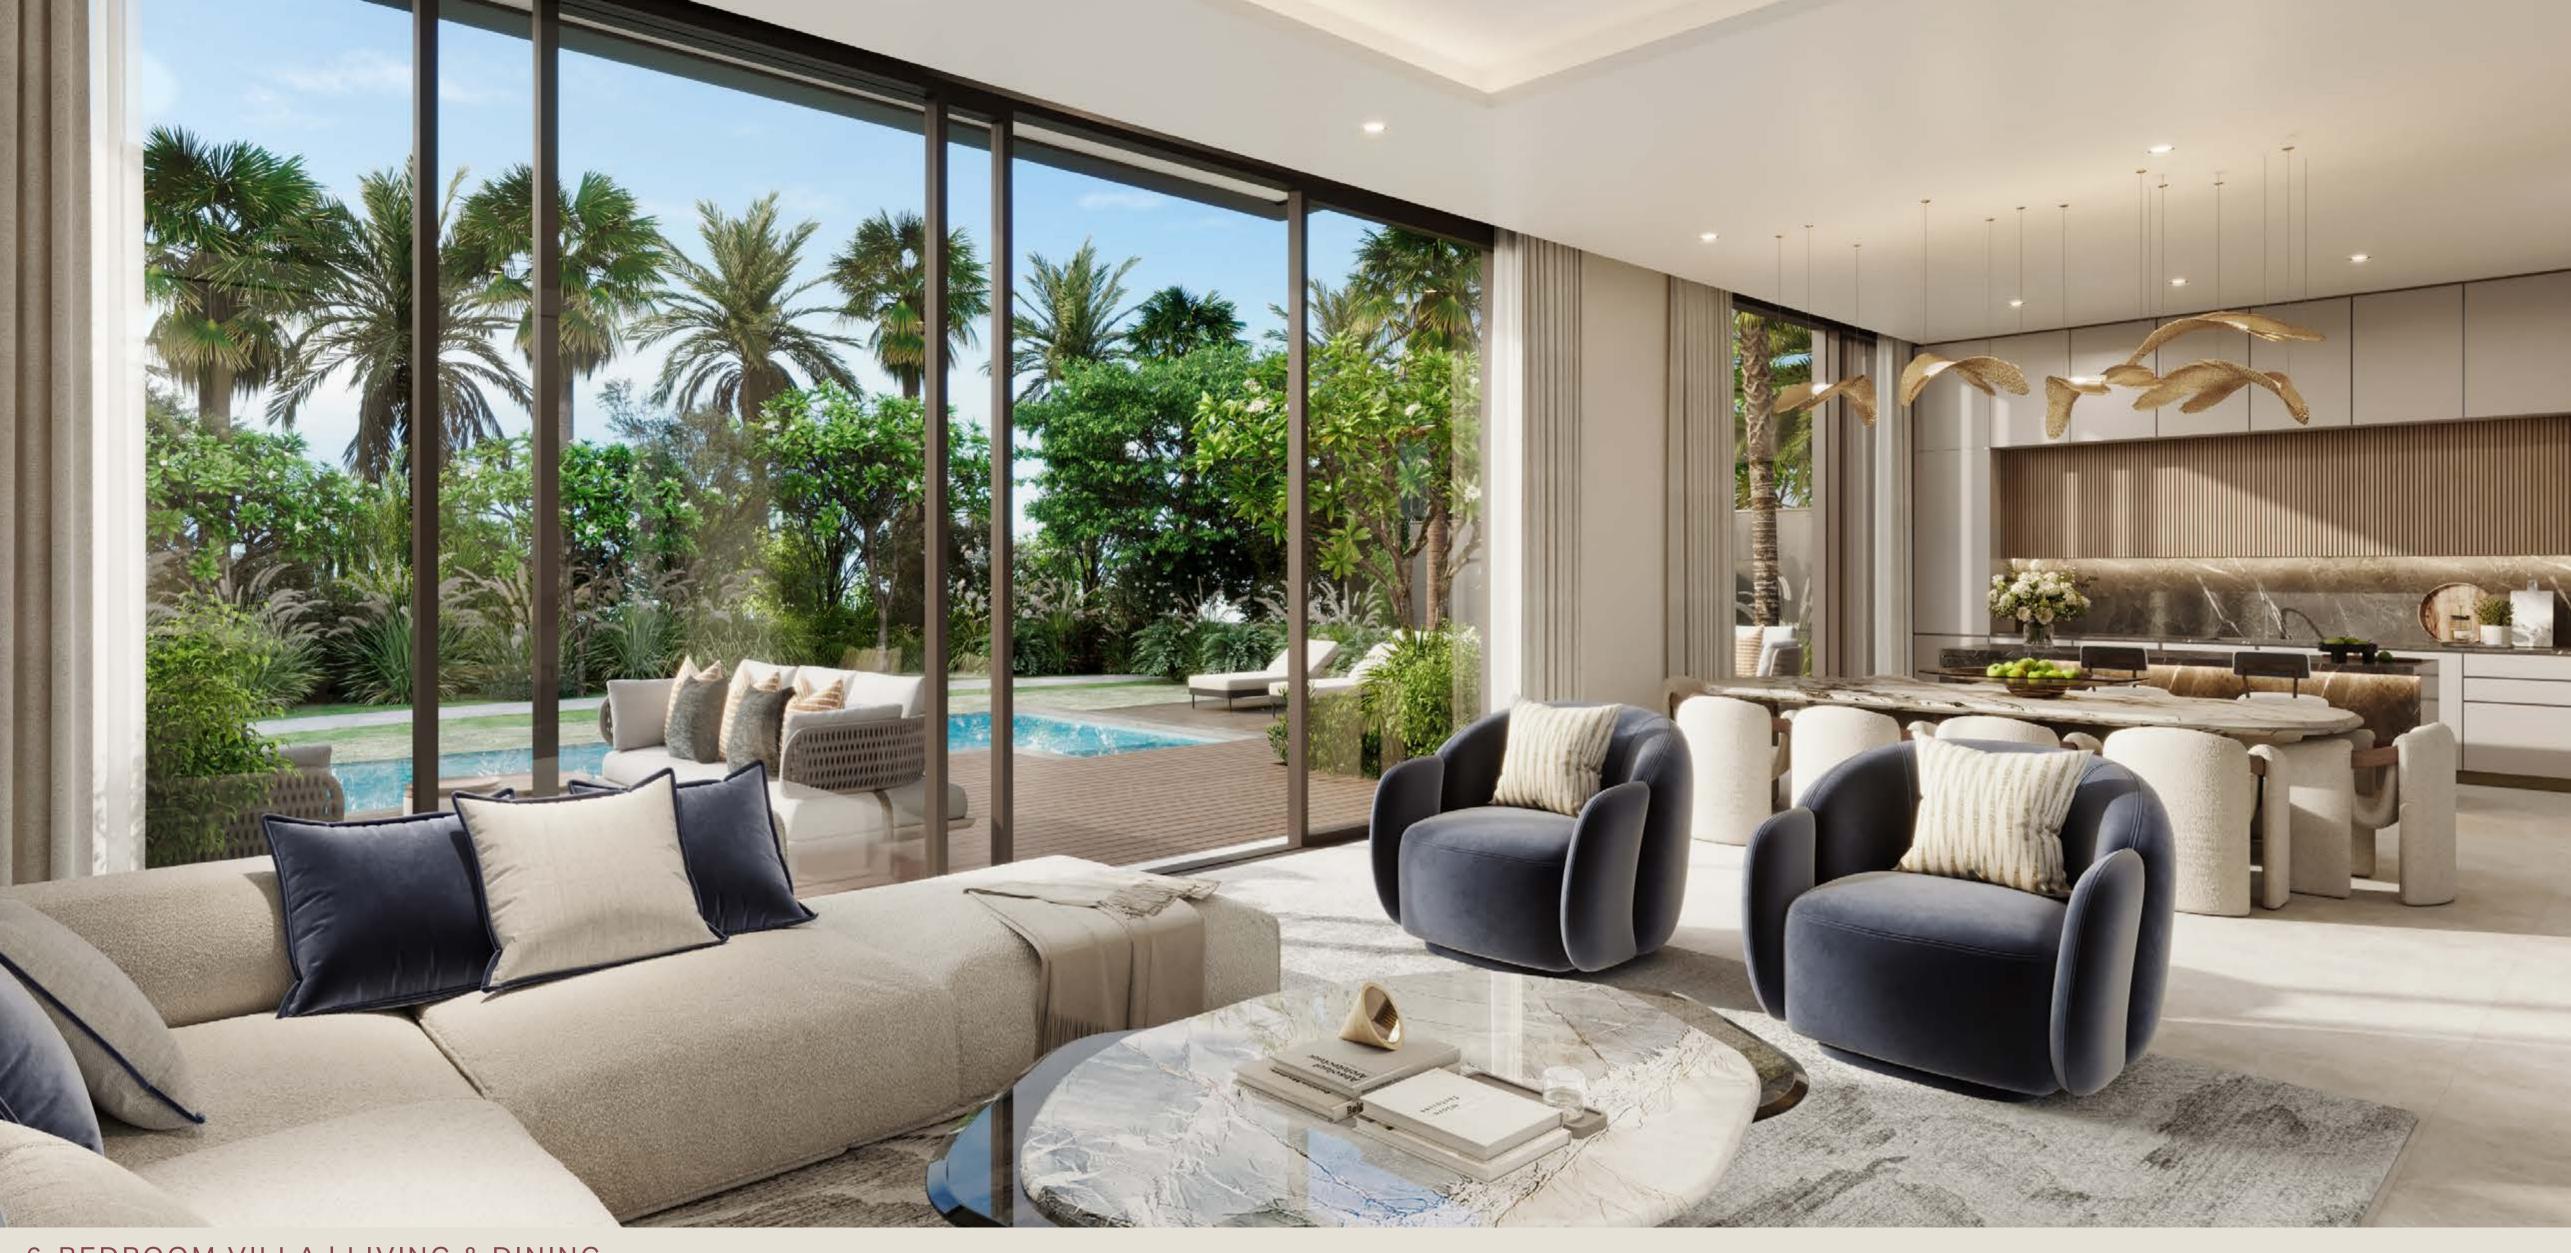

riking double-height space that seamlessly connects the entryway to the backyard.









### 5-BEDROOM VILLA | LIVING ROOM



5-BEDROOM VILLA | LIVING ROOM

# 6 - B E D R O O M V I L L A S

The 6-bedroom villas, set across a G+2 layout with an integrated lift, embody the perfect balance of elegance and convenience. Their contemporary architecture is a masterpiece of refined design, seamlessly blending the rich textures of stone with the sleek sophistication of metallic screens.

Inside, the ground floor offers a seamless flow of thoughtfully curated spaces, including formal and family living areas, a dining room, a show kitchen, and a guest bedroom. Upstairs, a spacious family room opens onto an expansive terrace, creating a private sanctuary of comfort and leisure for residents.









#### 6-BEDROOM VILLA | LIVING & DINING



#### 6-BEDROOM VILLA | LIVING & DINING



#### 6-BEDROOM VILLA | LIVING & DINING



## 7 - B E D R O O M V I L L A S

The villas' contemporary architecture, defined by the use of stone and screens, conveys a sense of luxury and sophistication while enhancing their overall aesthetic. Large windows, metallic louvers, and stone accents flood the interiors with natural light, creating bright, airy spaces that feel intimately connected to the outdoors.

At the heart of the home, a double-height living area offers panoramic views of the expansive back and side yards. The bedrooms are tranquil retreats, thoughtfully designed with warm timber-effect tiles and calming tones on the walls to integrate the serenity of nature into daily living.