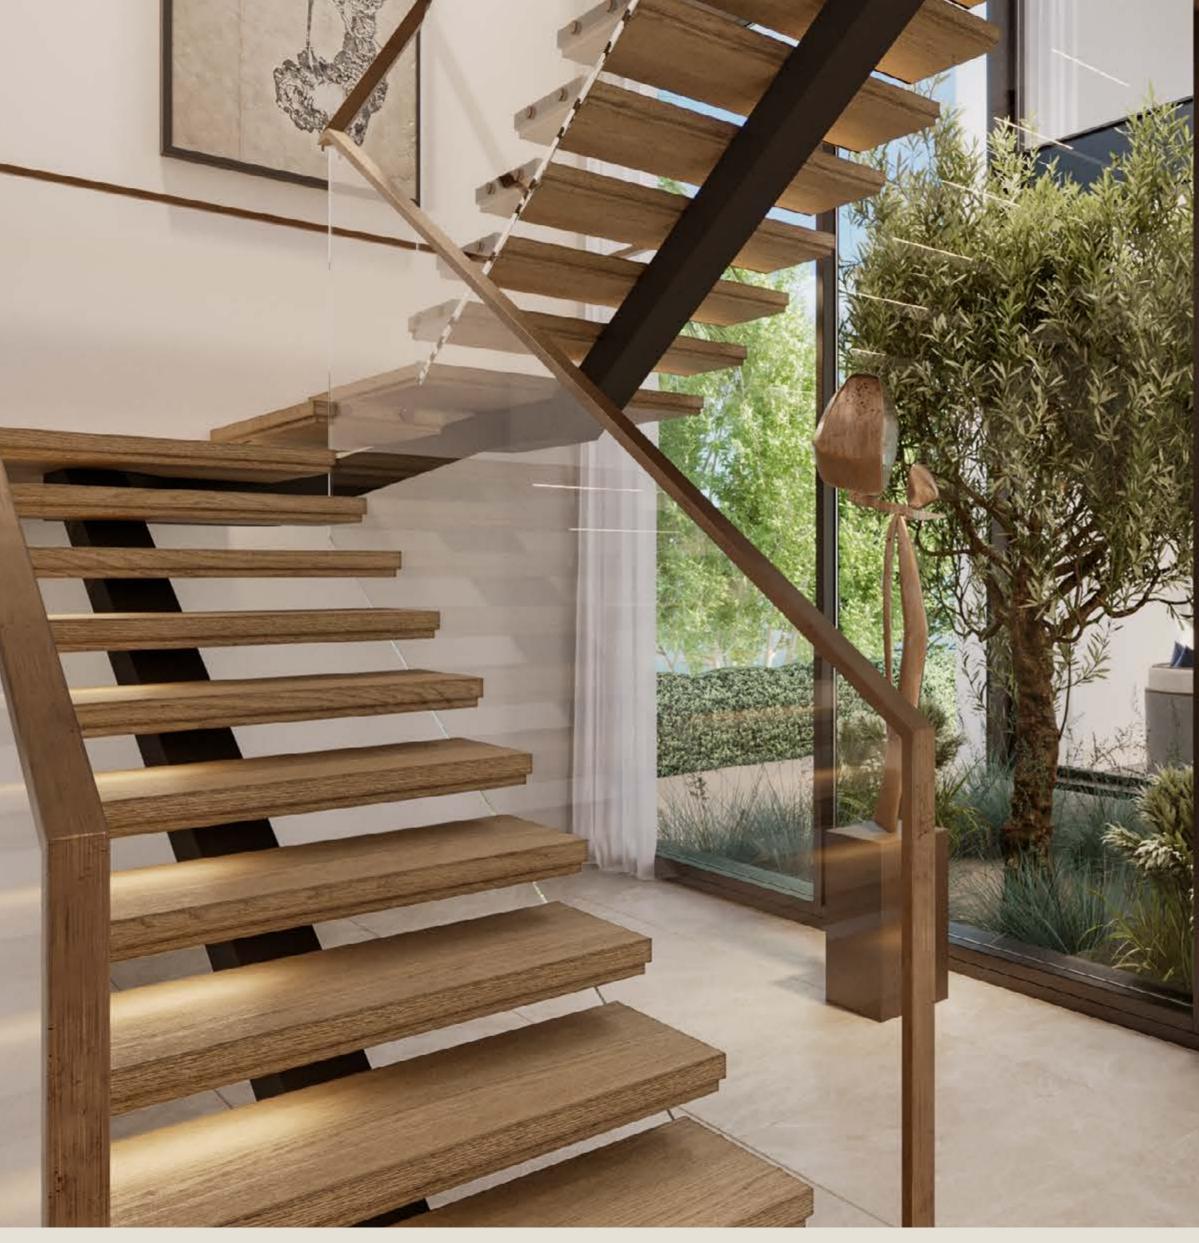

B E D R O O M V I L L A S

The front façade of the 4-bedroom villas captivates with its timeless aesthetic, while the rear design highlights expansive glass windows and stone accents — a true testament to refined craftsmanship.

Inside, the villas feature an open-plan layout anchored by a striking double-height living and dining area, spread across G+2 levels and equipped with a convenient lift. The first floor is designed for comfort and privacy, with two bedrooms and a family room overlooking the rear garden. The second floor is dedicated entirely to the master suite, which features a spacious walk-in closet, a luxurious ensuite bathroom, and a generous terrace.





4-BEDROOM VILLA | G+2



4-BEDROOM VILLA | G+2



# 4-BEDROOM VILLA | LIVING & DINING



# 4-BEDROOM VILLA | LIVING ROOM



# 4-BEDROOM VILLA | STAIRCASE









### 5 - B E D R O O M V I L L A S

Amid scenic surroundings, these distinguished 5-bedroom villas feature a contemporary design with a light-beige base that rises gracefully to an elegant roof. The dynamic exterior, adorned with grey tones and brushed bronze accents, exudes sophistication and timeless appeal.

Inside, the villas are thoughtfully designed with a welcoming open-plan layout. The expansive living and dining area is centred around a striking double-height space that seamlessly connects the entryway to the backyard.









### 5-BEDROOM VILLA | LIVING ROOM



5-BEDROOM VILLA | LIVING ROOM

# 6 - B E D R O O M V I L L A S

The 6-bedroom villas, set across a G+2 layout with an integrated lift, embody the perfect balance of elegance and co