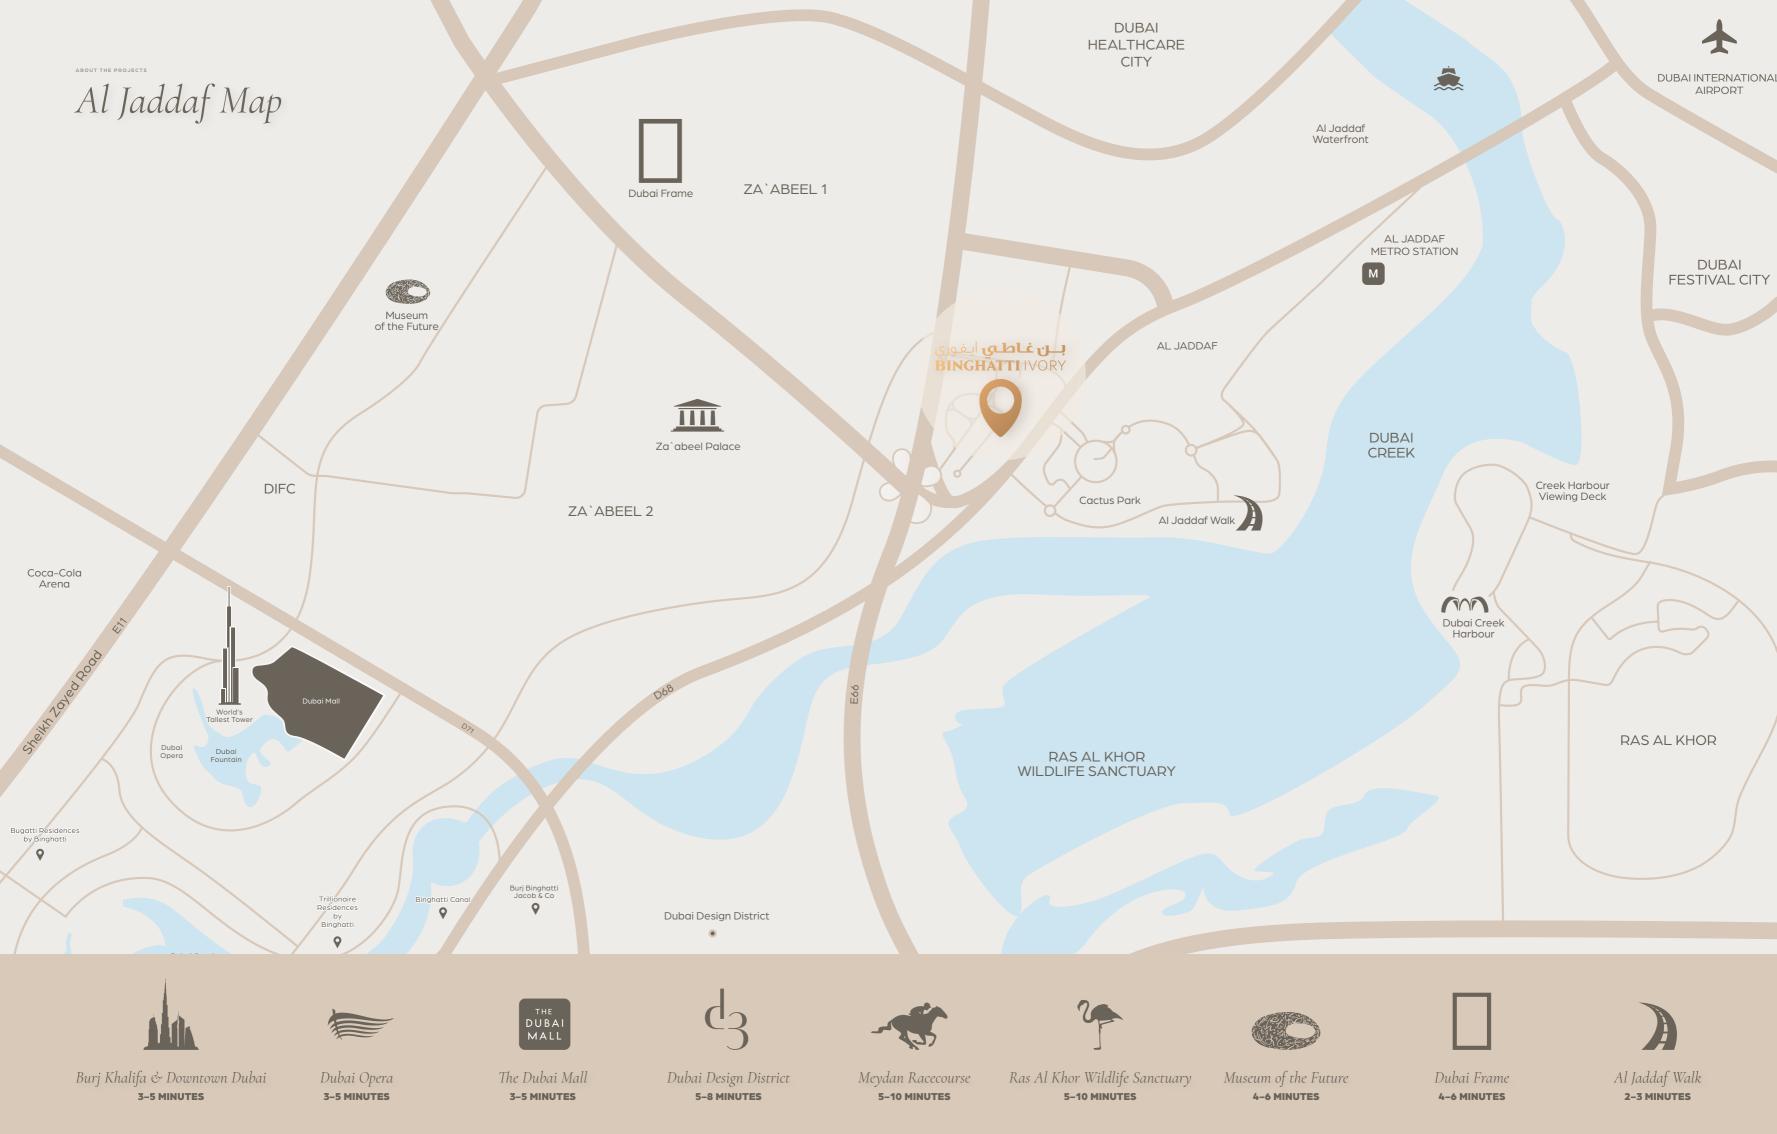

#### Boundless in Al Jaddaf

ABOUT THE PROJECTS

Ivory's prime location in AI Jaddaf places you at the crossroads of Dubai's vibrant energy and serene artistry. Connected to the city's pulse yet offering a tranquil escape. Imagine awakening to panoramic views of the iconic Burj Khalifa, the majestic Dubai Frame, and the ever-evolving AI Khail Road, each a testament to boundless ambition and human ingenuity.