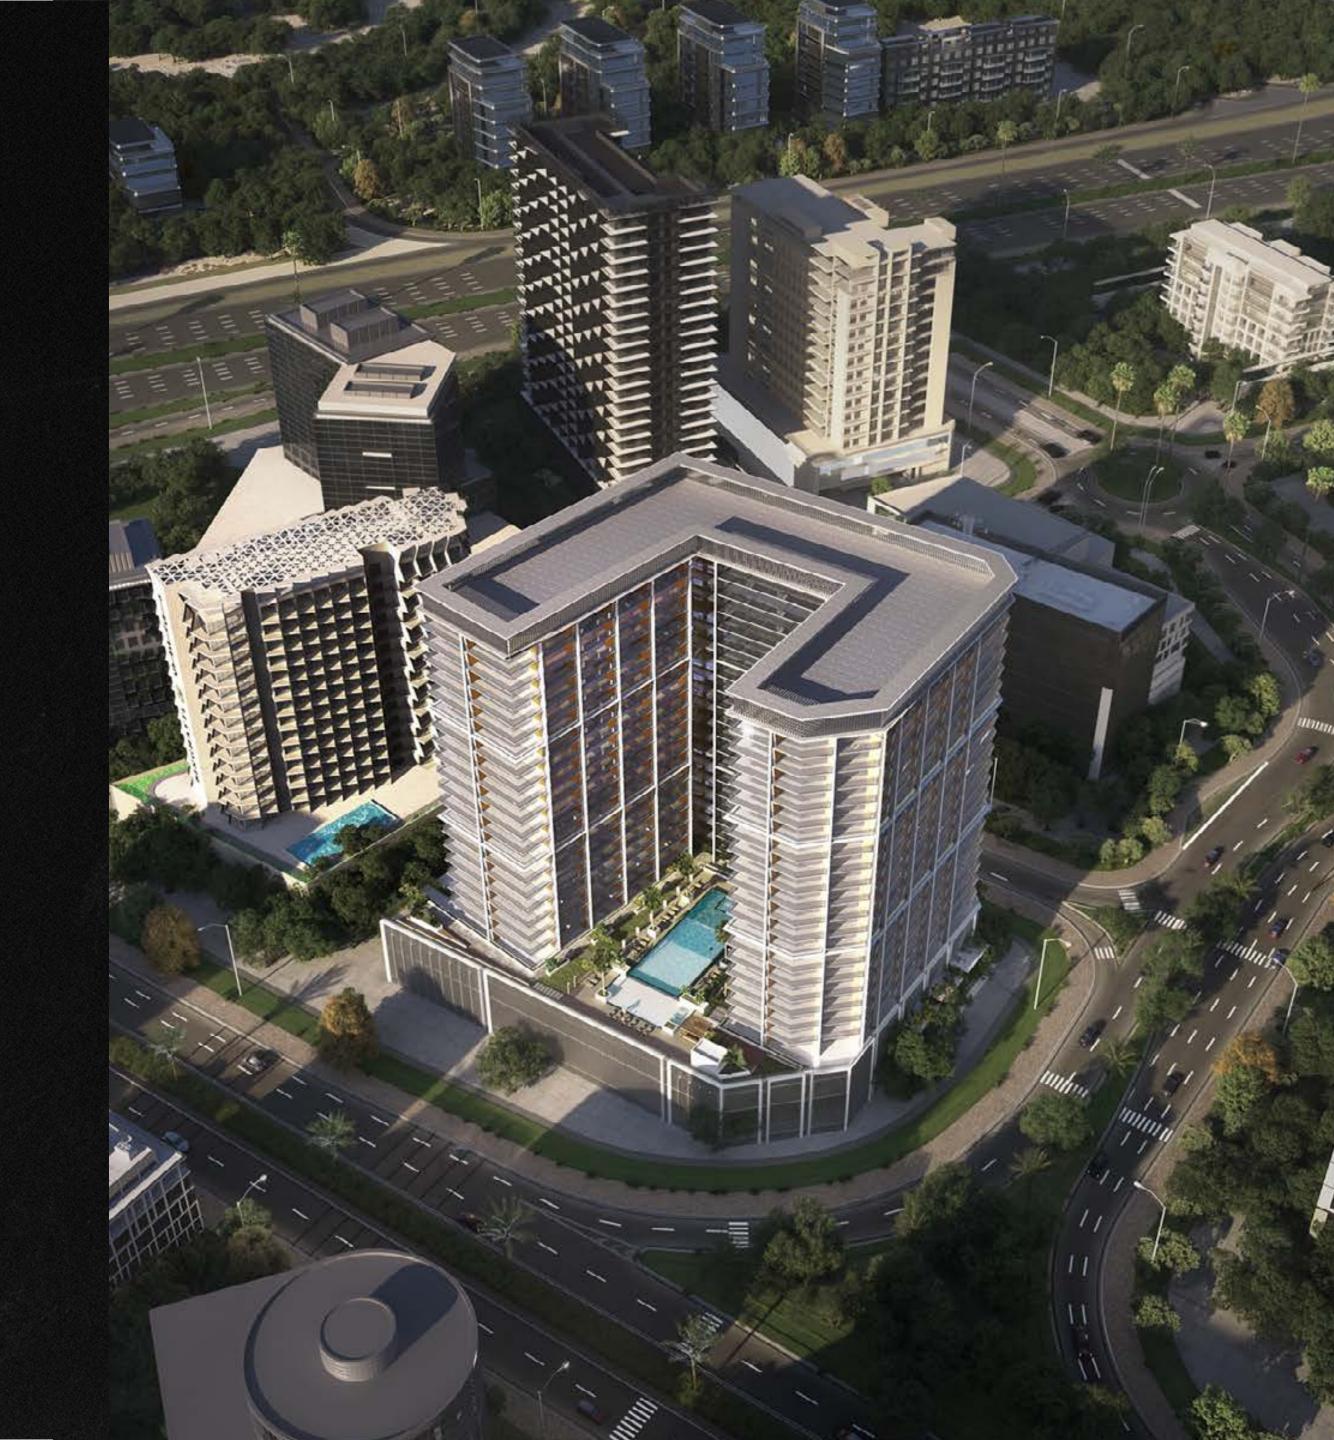

### Location

- ALJADDAF DUBAI HEALTH CARE CITY 2
- Downtown Dubai, Dubai Health Care City, Zabeel Palace, DIFC, Jaddaf Waterfront.
- ACCESSIBILITY TO MAJOR ROADS:
   E11 SZR, Alkhail road, Oud Metha (Dubai Ain).
   (Metro for Holiday Home, Uber, Taxi's).
- PANORAMIC VIEWS OF THE DUBAI SKYLINE, including Burj Khalifa, Dubai Frame, SZR.
- PROXIMITY TO MAJOR LANDMARKS:

  Burj Khalifa, Dubai Frame, Jaddaf Waterfront and Ras Al Khor Wildlife Sanctuary

### Amenities

- ON-SITE HIGH-END RETAIL OUTLETS proximity to major shopping centres:
  - \* Dubai Mall
  - \* Dubai Creek Harbour
  - \* Dubai Festival City
  - \* DIFC Gate Avenue
- FAMILY-FRIENDLY AND PET-FRIENDLY POLICIES
  with access to parks and recreational areas
- Luxury wellness and leisure facilities available within the project itself.

## Investment Opportunities

- PRIME LOCATION IN AL JADDAF DUBAI HEALTHCARE CITY 2, a sought-after residential community in Dubai, offering a tranquil lifestyle while being well-connected to the city's major hubs.
- **EXCELLENT ACCESSIBILITY TO MAJOR ROADS** taking you towards E11 SZR, Alkhail road, Oud Metha (Dubai Ain). (Metro for Holiday Home, Uber, Taxi's).
- HIGH RENTAL YIELD POTENTIAL, strong historical appreciation in property values within the area, Holiday Home's Haven.