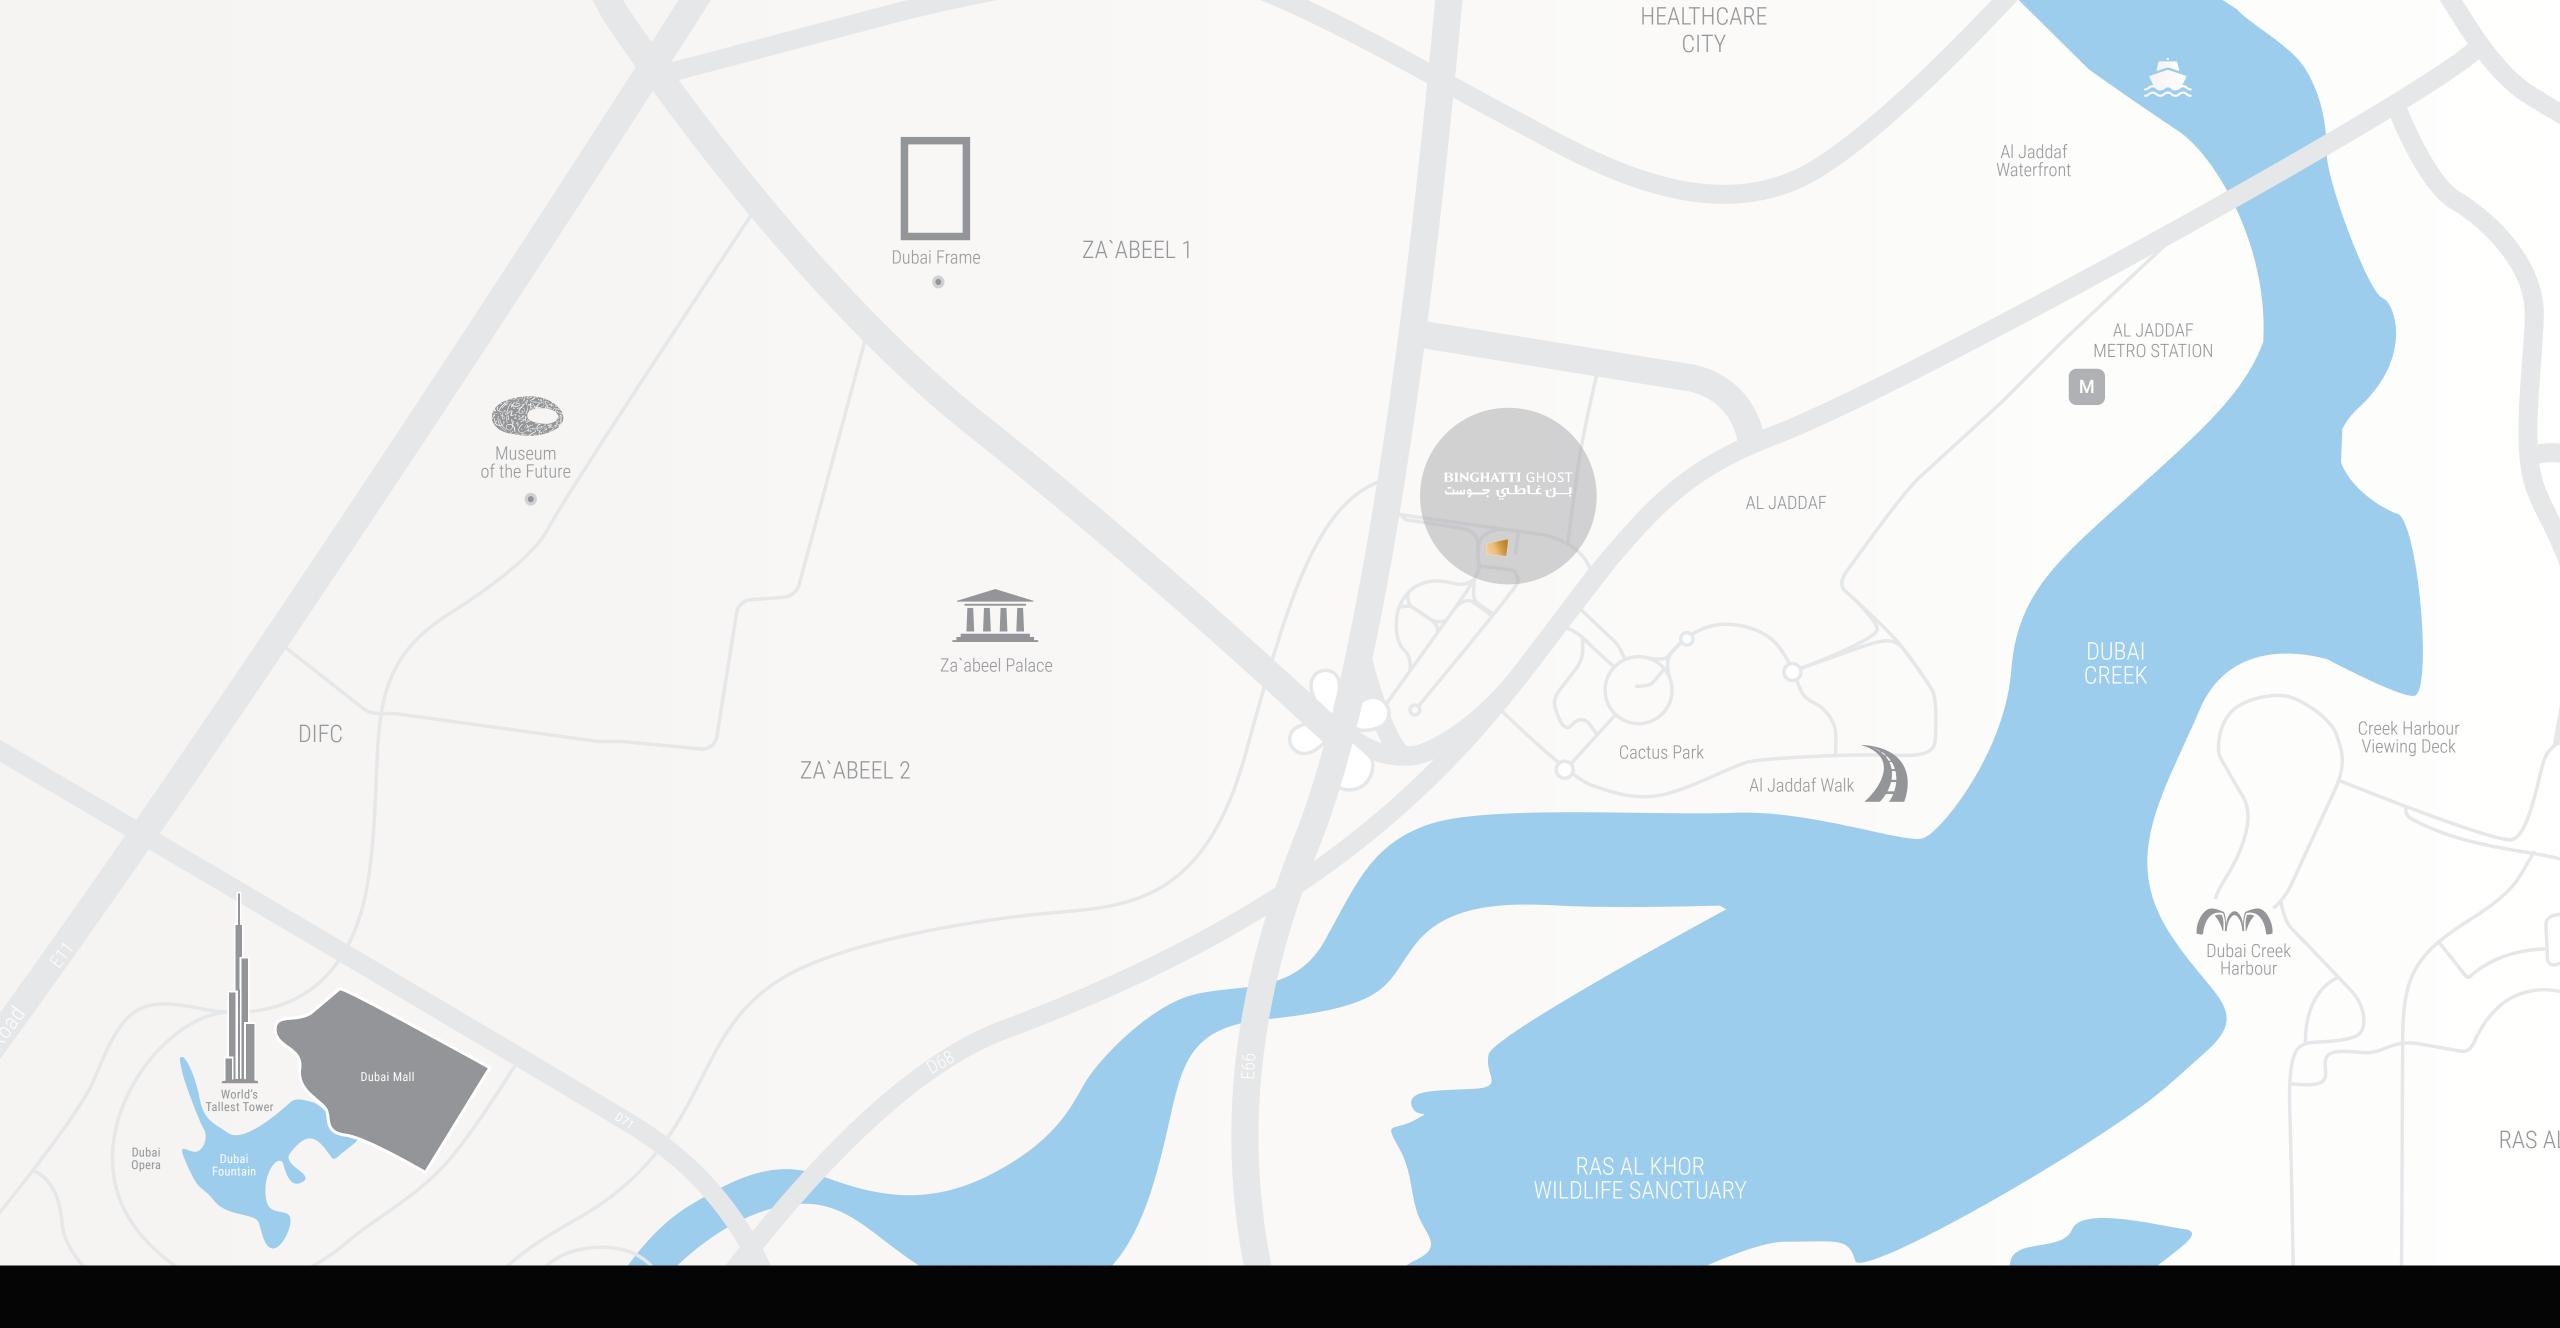

### Location

- ALJADDAF DUBAI HEALTH CARE CITY 2
- Downtown Dubai, Dubai Health Care City, Zabeel Palace, DIFC, Jaddaf Waterfront.
- ACCESSIBILITY TO MAJOR ROADS:
   E11 SZR, Alkhail road, Oud Metha (Dubai Ain).
   (Metro for Holiday Home, Uber, Taxi's).
- PANORAMIC VIEWS OF THE DUBAI SKYLINE, including Burj Khalifa, Dubai Frame, SZR.
- PROXIMITY TO MAJOR LANDMARKS:

  Burj Khalifa, Dubai Frame, Jaddaf Waterfront and Ras Al Khor Wildlife Sanctuary

### Amenities

- ON-SITE HIGH-END RETAIL OUTLETS proximity to major shopping centres:
  - \* Dubai Mall
  - \* Dubai Creek Harbour
  - \* Dubai Festival City
  - \* DIFC Gate Avenue
- FAMILY-FRIENDLY AND PET-FRIENDLY POLICIES
  with access to parks and recreational areas
- Luxury wellness and leisure facilities available within the project itself.