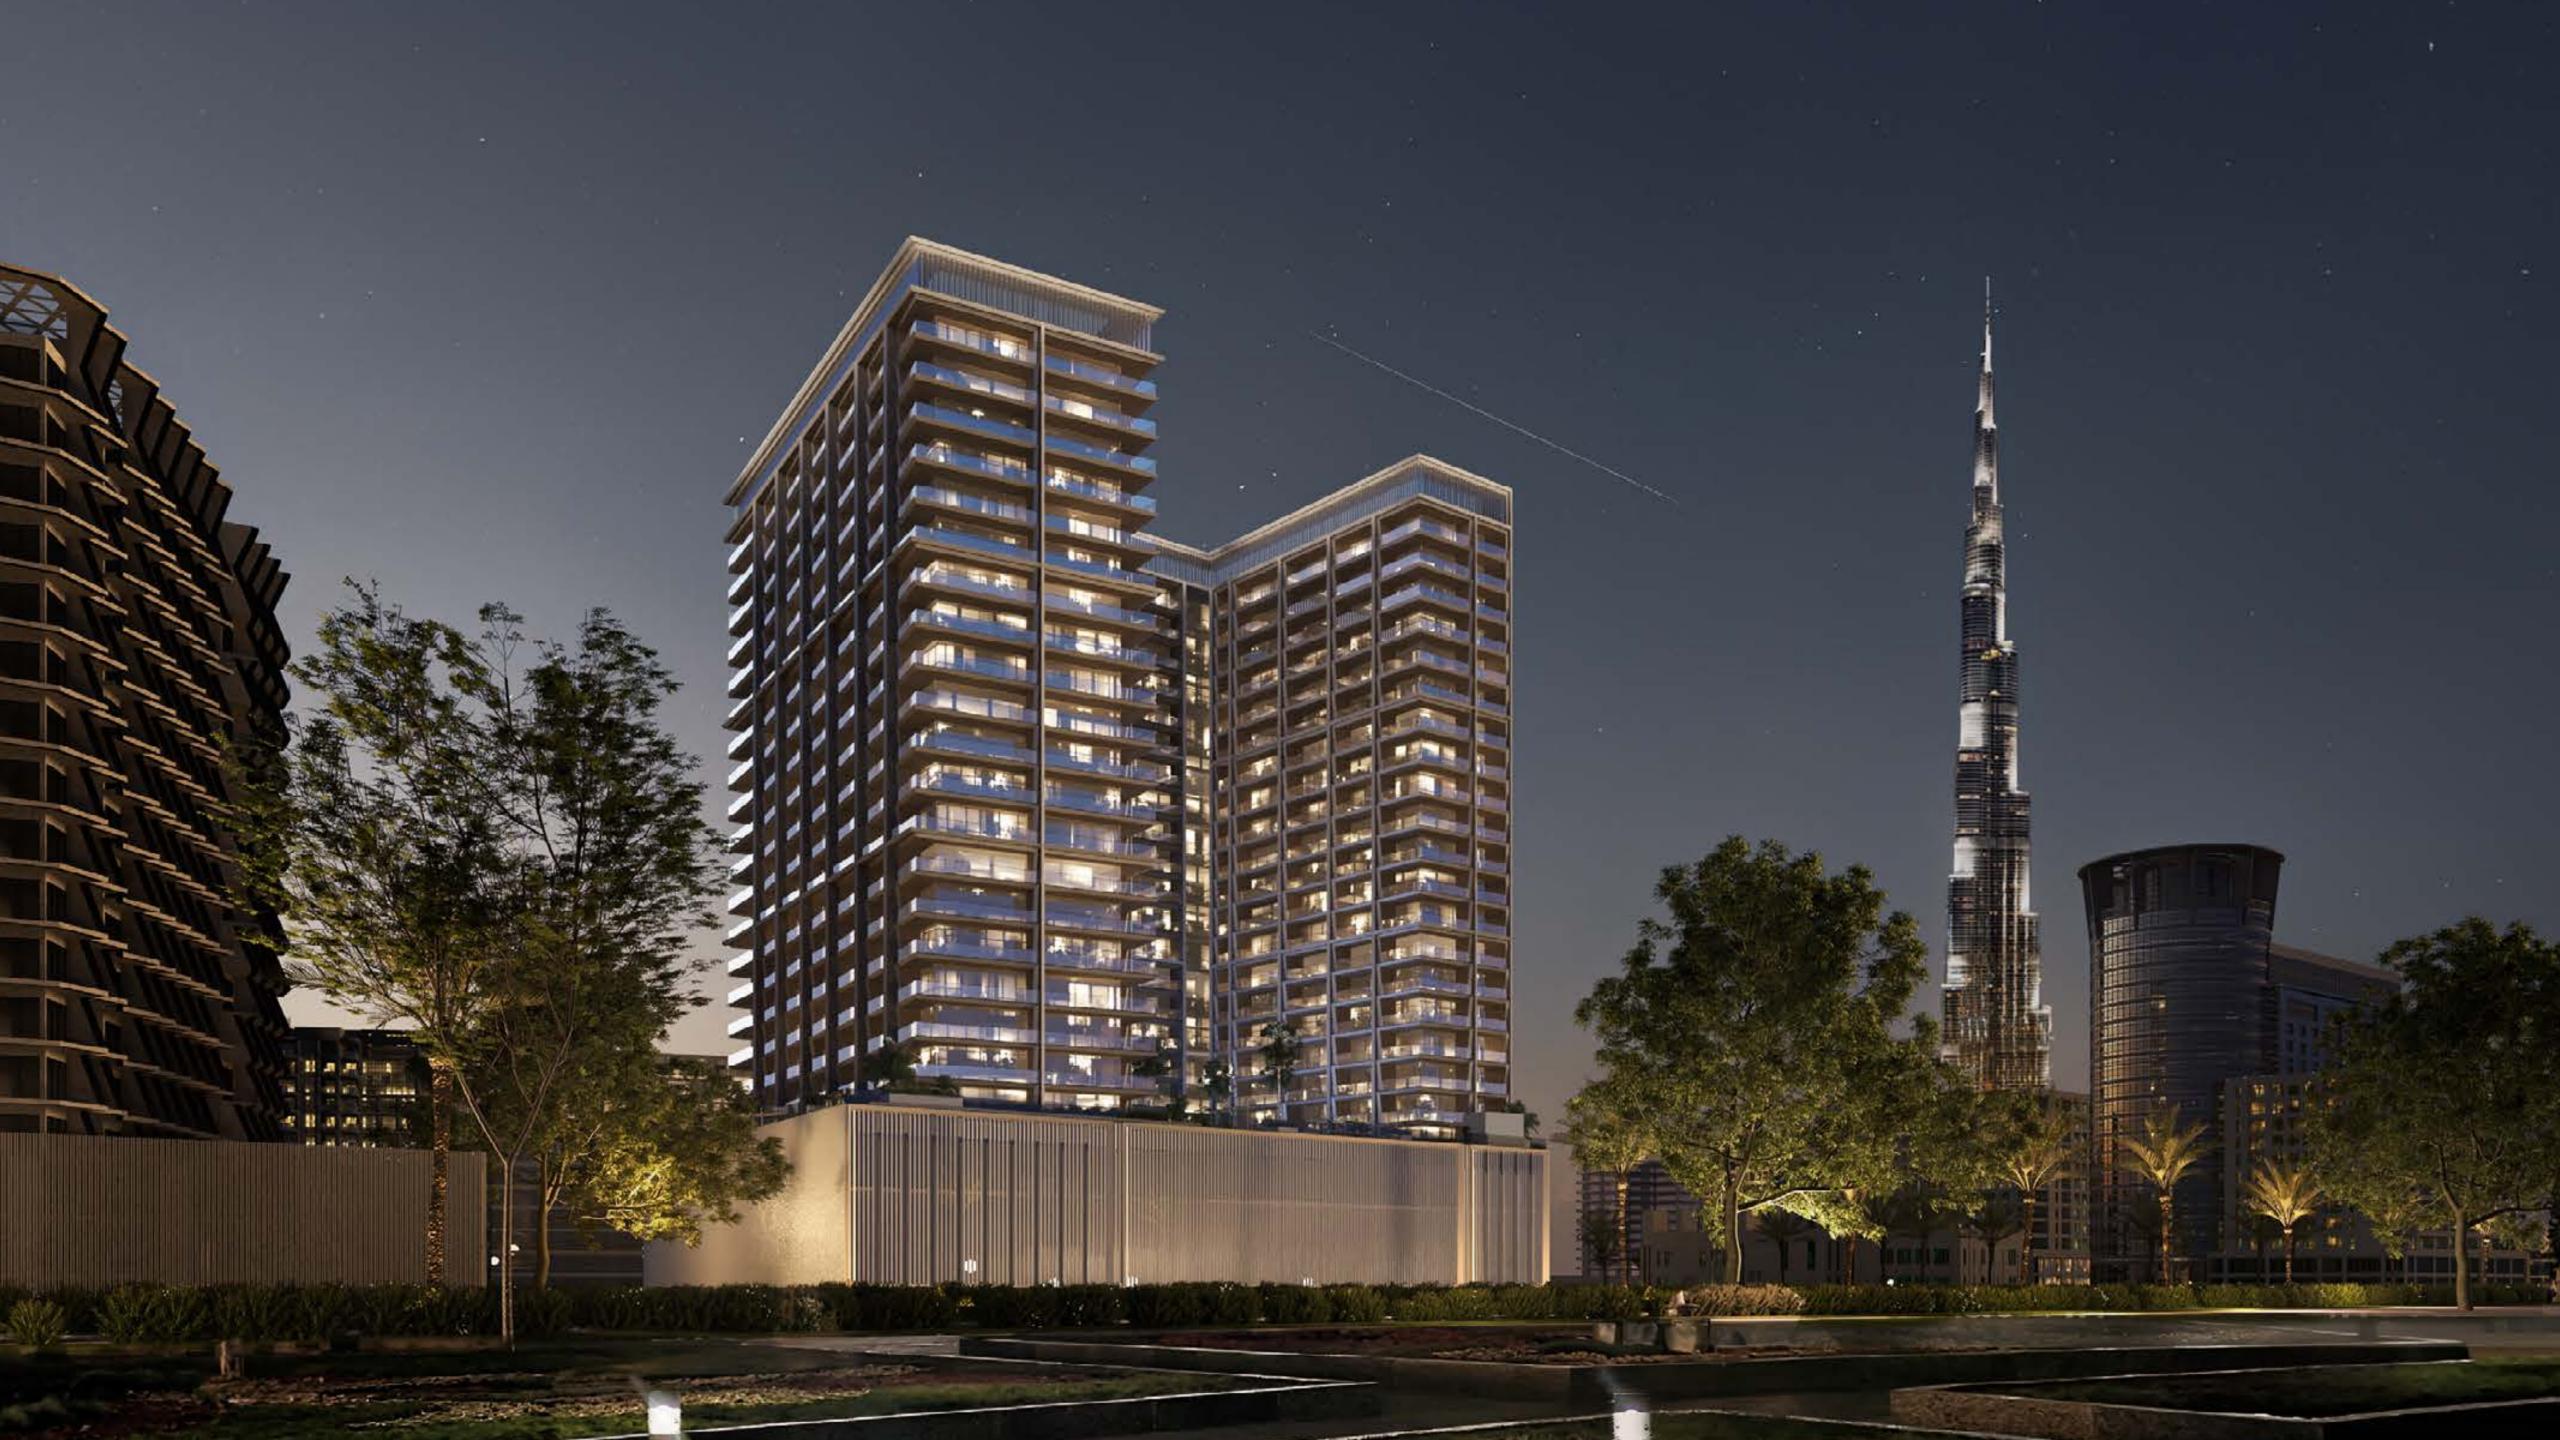

## Design

- MODERN DESIGN with crystalline glass façades, Brass finish
- LUXURIOUS INTERIOR FINISHES with premium materials, including brushed brass accents, marble surfaces, and custom-designed fittings.
- 24/7 SECURITY WITH STATE-OF-THE-ART SURVEILLANCE SYSTEMS, ensuring the safety of residents in one of Dubai's most secure communities.
- **SMART HOME TECHNOLOGIES** integrated throughout the project, offering seamless automation, energy management, and Al-powered living solutions.