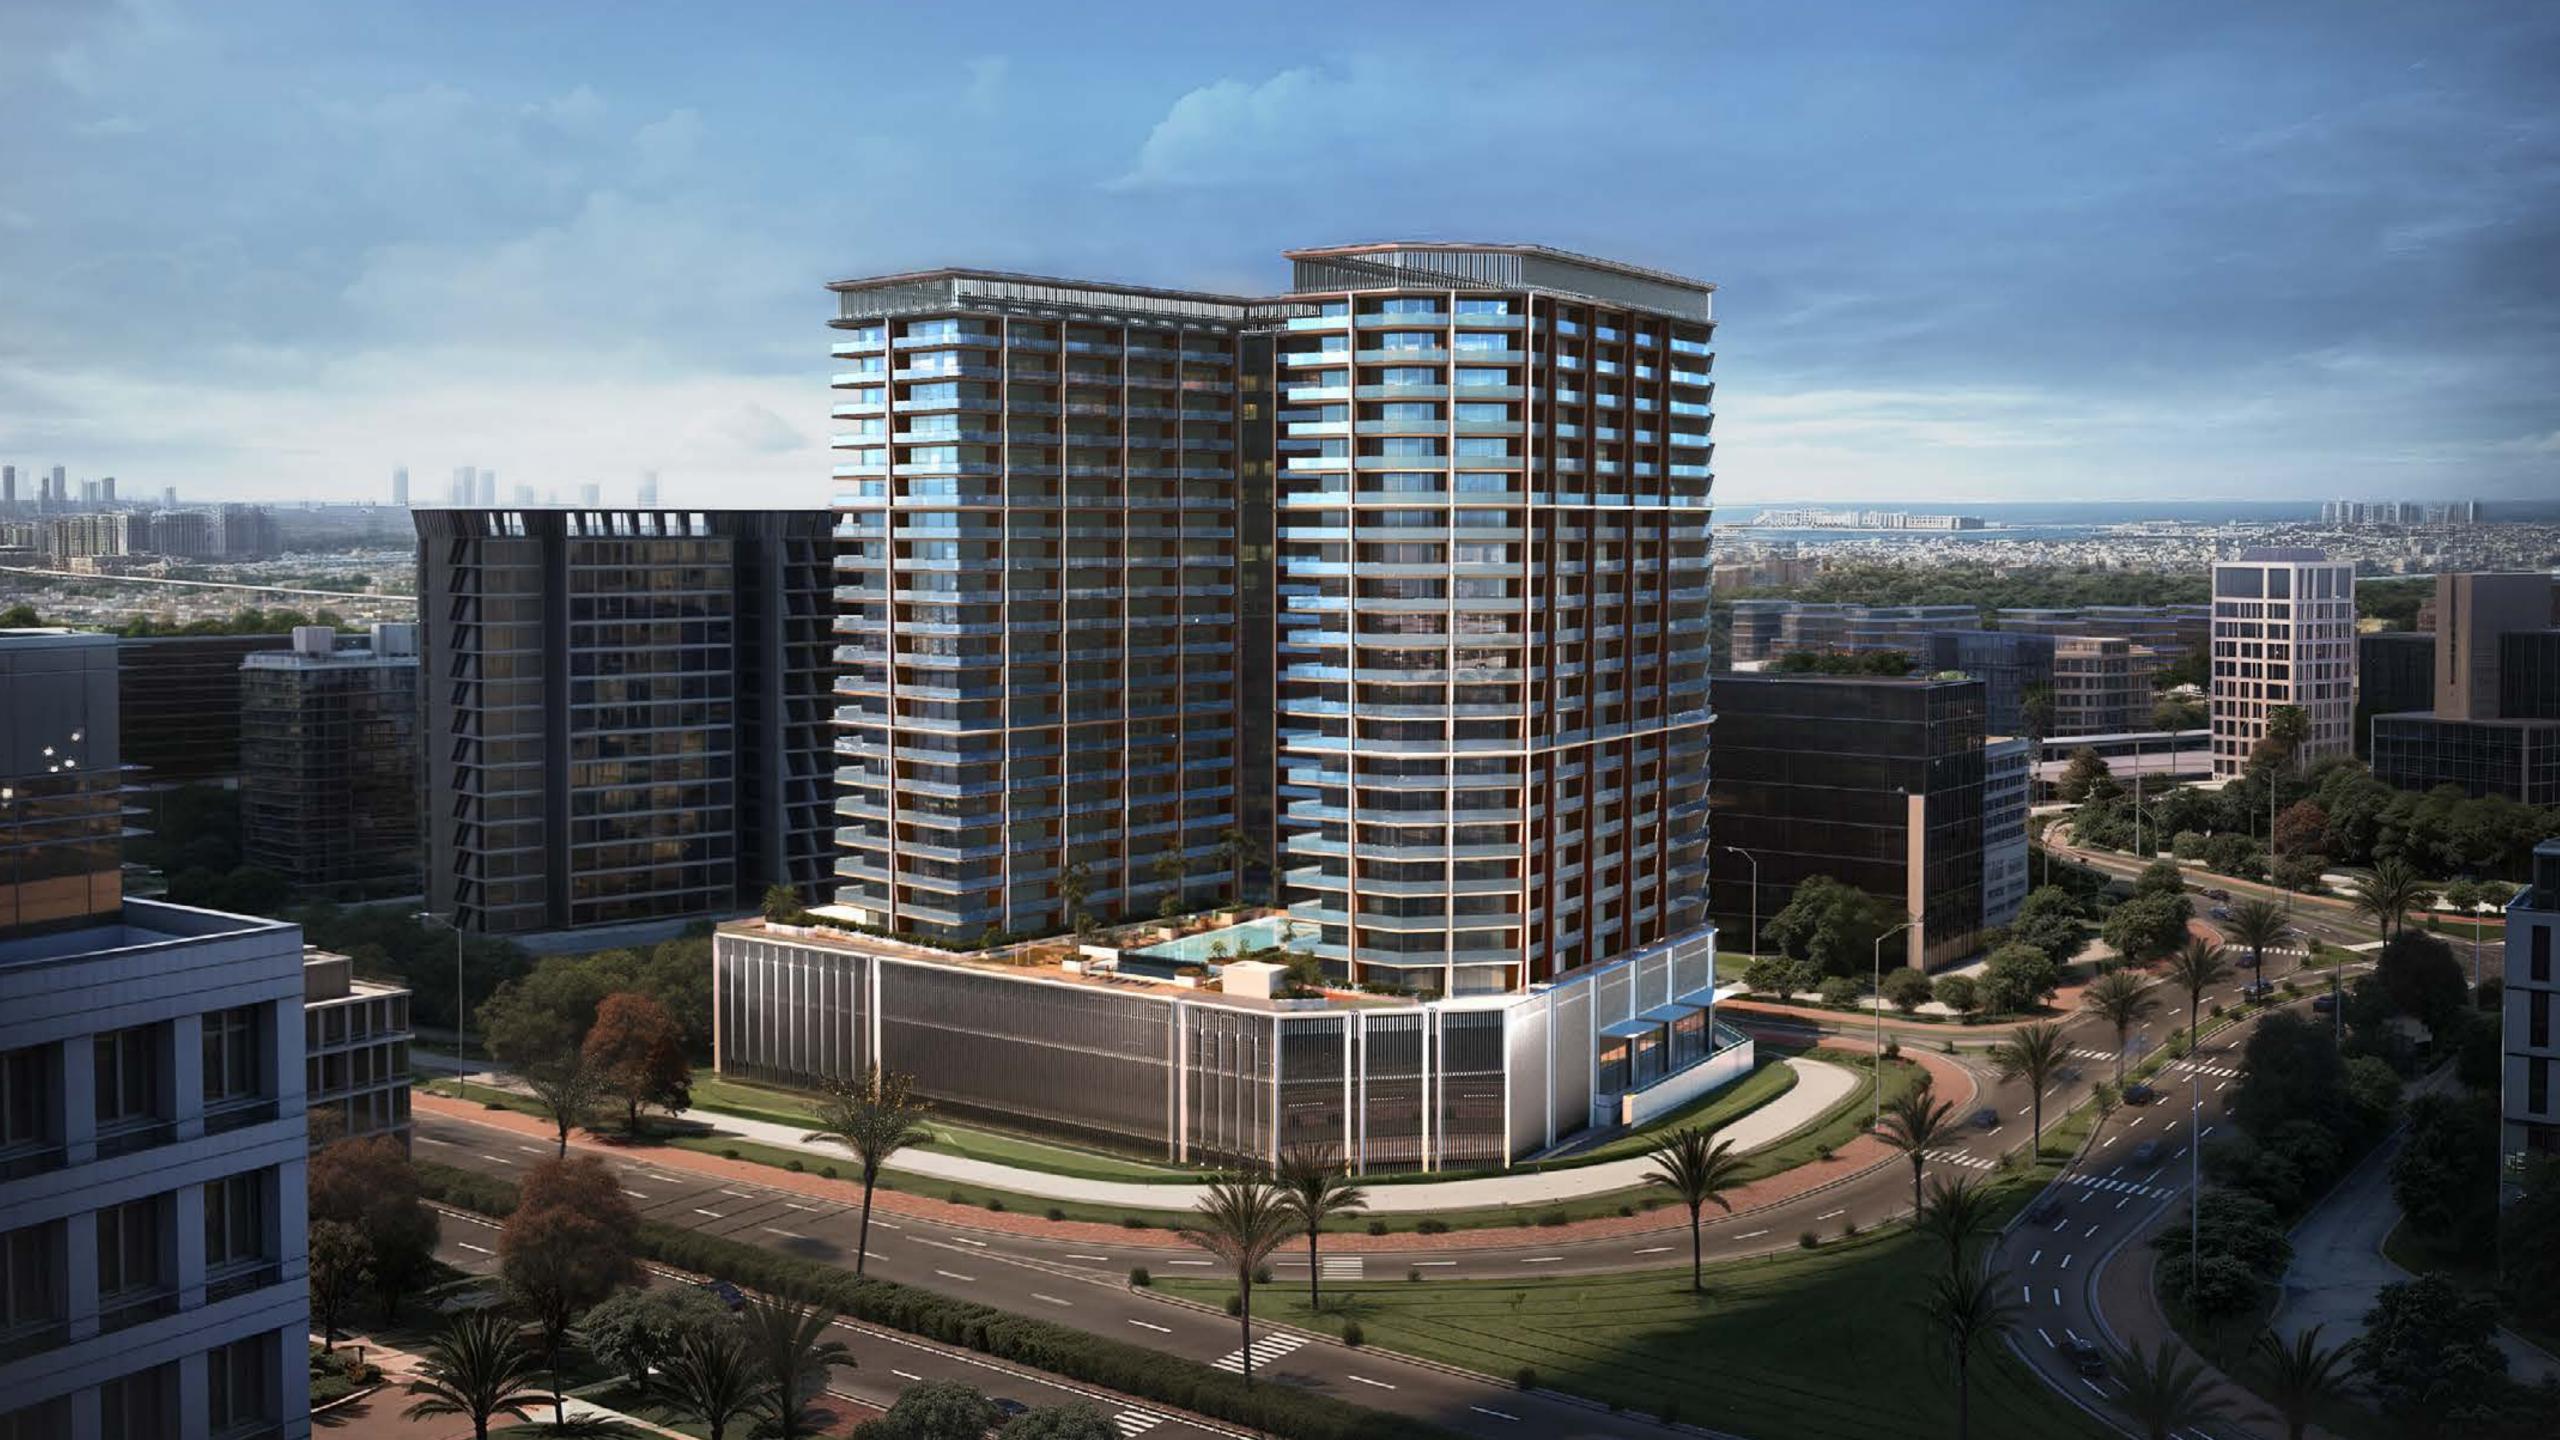

# Beyond the Nebulous

### Location

- ALJADDAF DUBAI HEALTH CARE CITY 2
- Downtown Dubai, Dubai Health Care City, Zabeel Palace, DIFC, Jaddaf Waterfront.
- ACCESSIBILITY TO MAJOR ROADS:
   E11 SZR, Alkhail road, Oud Metha (Dubai Ain).
   (Metro for Holiday Home, Uber, Taxi's).
- PANORAMIC VIEWS OF THE DUBAI SKYLINE, including Burj Khalifa, Dubai Frame, SZR.
- PROXIMITY TO MAJOR LANDMARKS:

## Design

- MODERN DESIGN with crystalline glass façades, Brass finish
- LUXURIOUS INTERIOR FINISHES with premium materials, including brushed brass accents, marble surfaces, and custom-designed fittings.
- 24/7 SECURITY WITH STATE-OF-THE-ART SURVEILLANCE SYSTEMS, ensuring the safety of residents in one of Dubai's most secure communities.
- **SMART HOME TECHNOLOGIES** integrated throughout the project, offering seamless automation, energy management, and Al-powered living solutions.