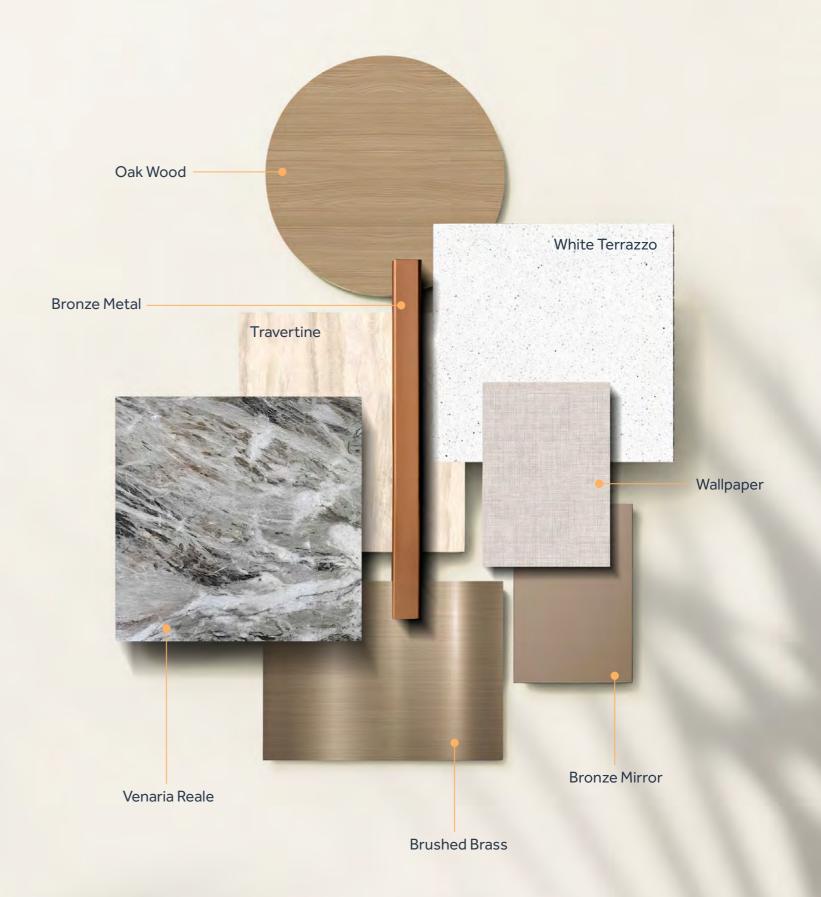

BINGHATTI ELITE IS ROOTED IN DUBAI PRODUCTION CITY, A KINETIC HUB OF EXPRESSION. IT PLACES YOU AT THE CROSSROADS OF THE CITY'S UNTAMED ENERGY AND LIMITLESS POTENTIAL. CONNECTED TO SIGHTS, YET OFFERING SUFFICIENT SPACE TO COME INTO YOUR OWN. IMAGINE SOARING VIEWS OF TOWERS, A CONSTANT HUM OF DRIVE, WHILE BEING HELD IN A WORLD OF UNIQUE LUXURY.

## BINGHATTI Elite



WALKING DISTANCE



8 MINS



PALM JUMEIRAH **10 MINS** 





15 MINS



8 MINS



A

BURJ AL ARAB

15 MINS





BINGHATTI Elite

# PROJECT FACTS

PROPERTY TYPE

RESIDENTIAL

**PLOT AREA** 

10244.36 SQ.M / 110269.37 SQFT

**DESCRIPTION** 

4B + G + 2P + 23 RESIDENTIAL FLOORS + ROOF

#### NUMBER OF UNITS

STUDIO APARTMENT: 1587

1 BEDROOM APARTMENT: 158

TOTAL UNITS

RESIDENTIAL UNITS: 1745













# APARTMENT MATERIALS







# **AMENITIES**



KIDS POOL • JOGGING TRACK
OUTDOOR SEATING AREA
ADULT POOL • JACUZZI • WET DECK
POOL DECK • BASKETBALL COURT
KIDS PLAY AREA

















### A LEGACY OF ARCHITECTURAL ARTISTRY

In the heart of Dubai's vibrant real estate landscape, Binghatti stands as a testament to architectural ingenuity and unwavering commitment to excellence. As a distinguished Emirati property brand, Binghatti has carved a niche for itself by creating iconic landmarks that redefine the skyline. The brand's diverse portfolio caters to a wide spectrum of discerning clientele, offering projects that range from accessible elegance to ultra-high-end luxury. Binghatti's signature design DNA, meticulously woven into each development, sets it apart on the global stage. With over 60 projects valued