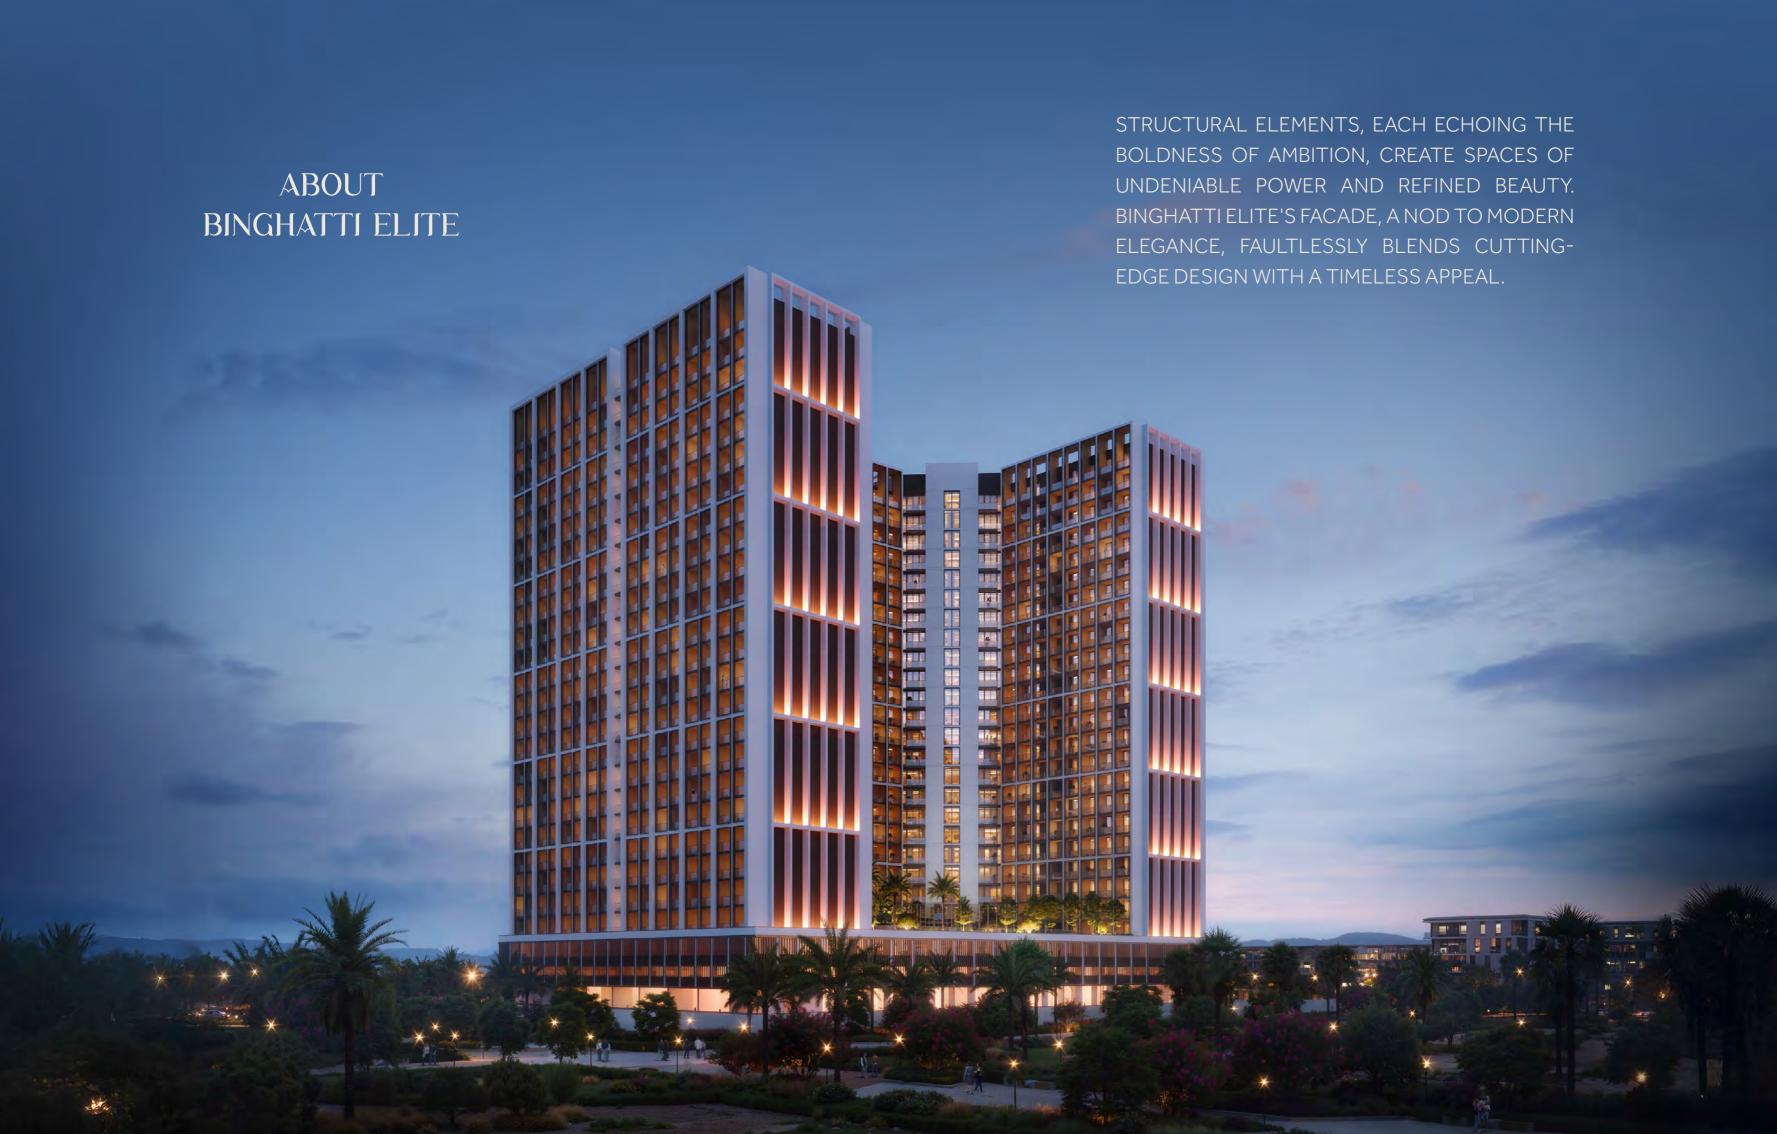

بىن غاطى إيليت BINGHATTI ELITE ON THE EDGES OF THE CITY'S FRAME

WHERE THE ELECTRIC HUM
OF CREATIVITY PULSATES

BINGHATTI ELITE COMES INTO VIEW

A METEORIC HIGH-RISE,
SCULPTED IN GLASS AND STEEL,
WITH BRUTALLY CLEAN LINES.

# PROJECT FACTS

PROPERTY TYPE

RESIDENTIAL

**PLOT AREA** 

10244.36 SQ.M / 110269.37 SQFT

**DESCRIPTION** 

4B + G + 2P + 23 RESIDENTIAL FLOORS + ROOF