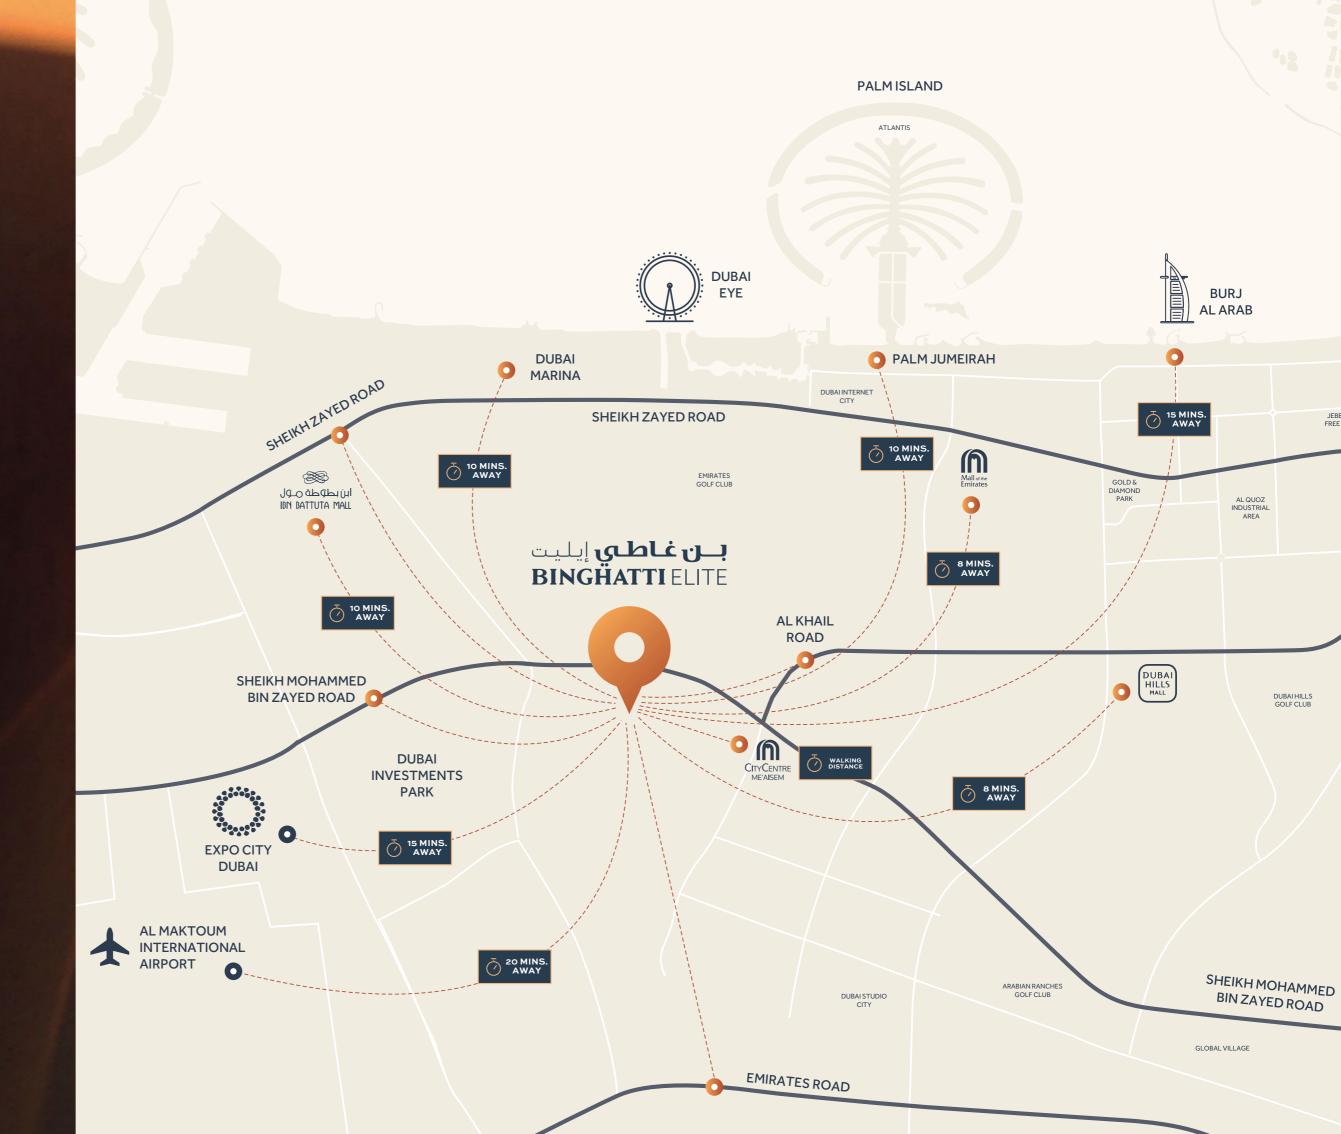

## BINGHATTI Elite

WALKING DISTANCE

8 MINS

PALM JUMEIRAH **10 MINS** 

15 MINS

8 MINS

A

BURJ AL ARAB

15 MINS

BINGHATTI Elite