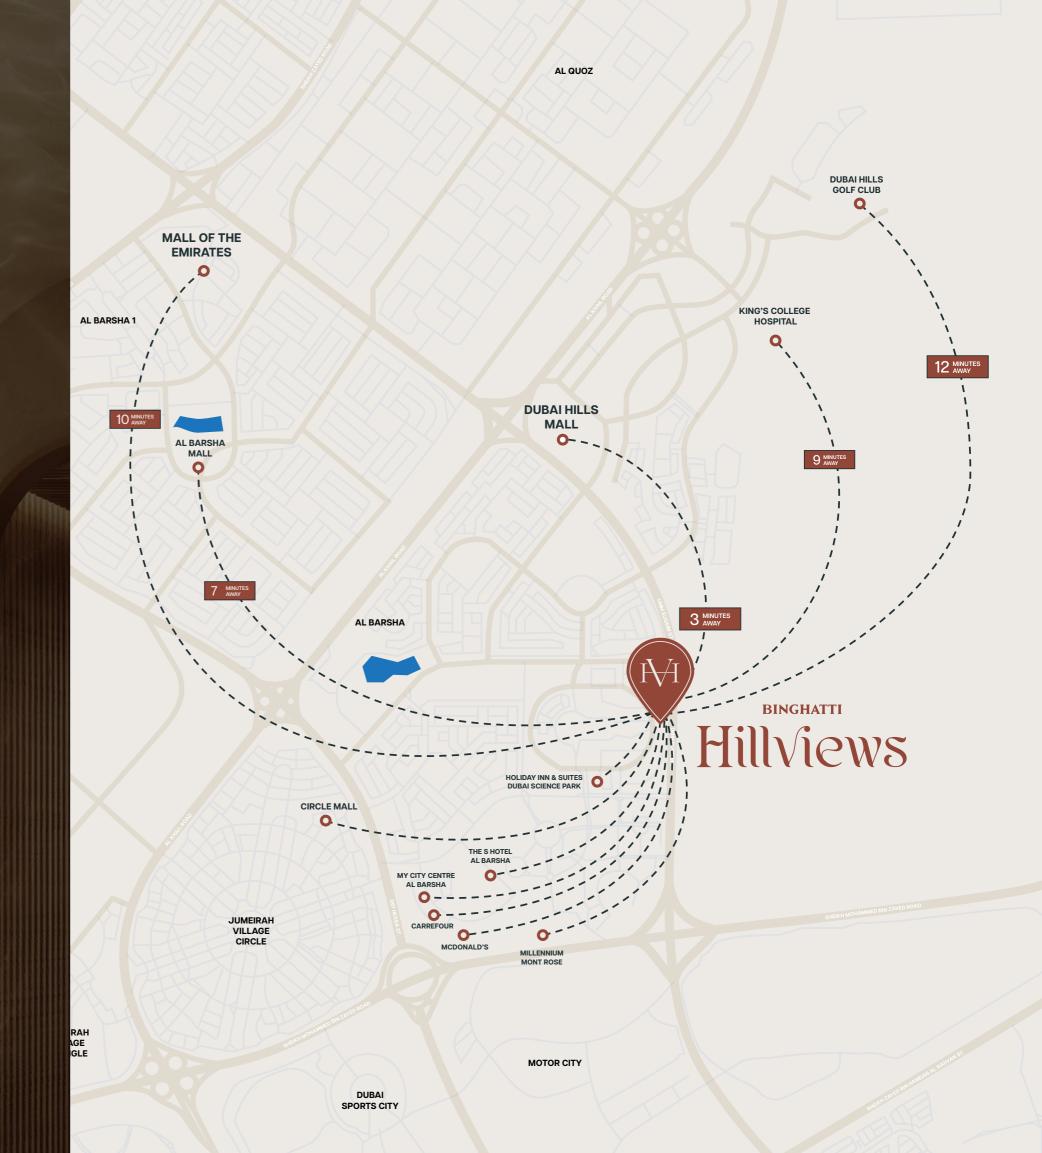

### Venture Within Dubai Science Park

Hill Views comes into view within Dubai Science Park. It places you at the crossroads of Dubai's unyielding energy and human connectivity.

Awaken to outstretched vistas of the Dubai skyline, the constant promise of what's possible, while being held by the refined design of a place you can call your own.