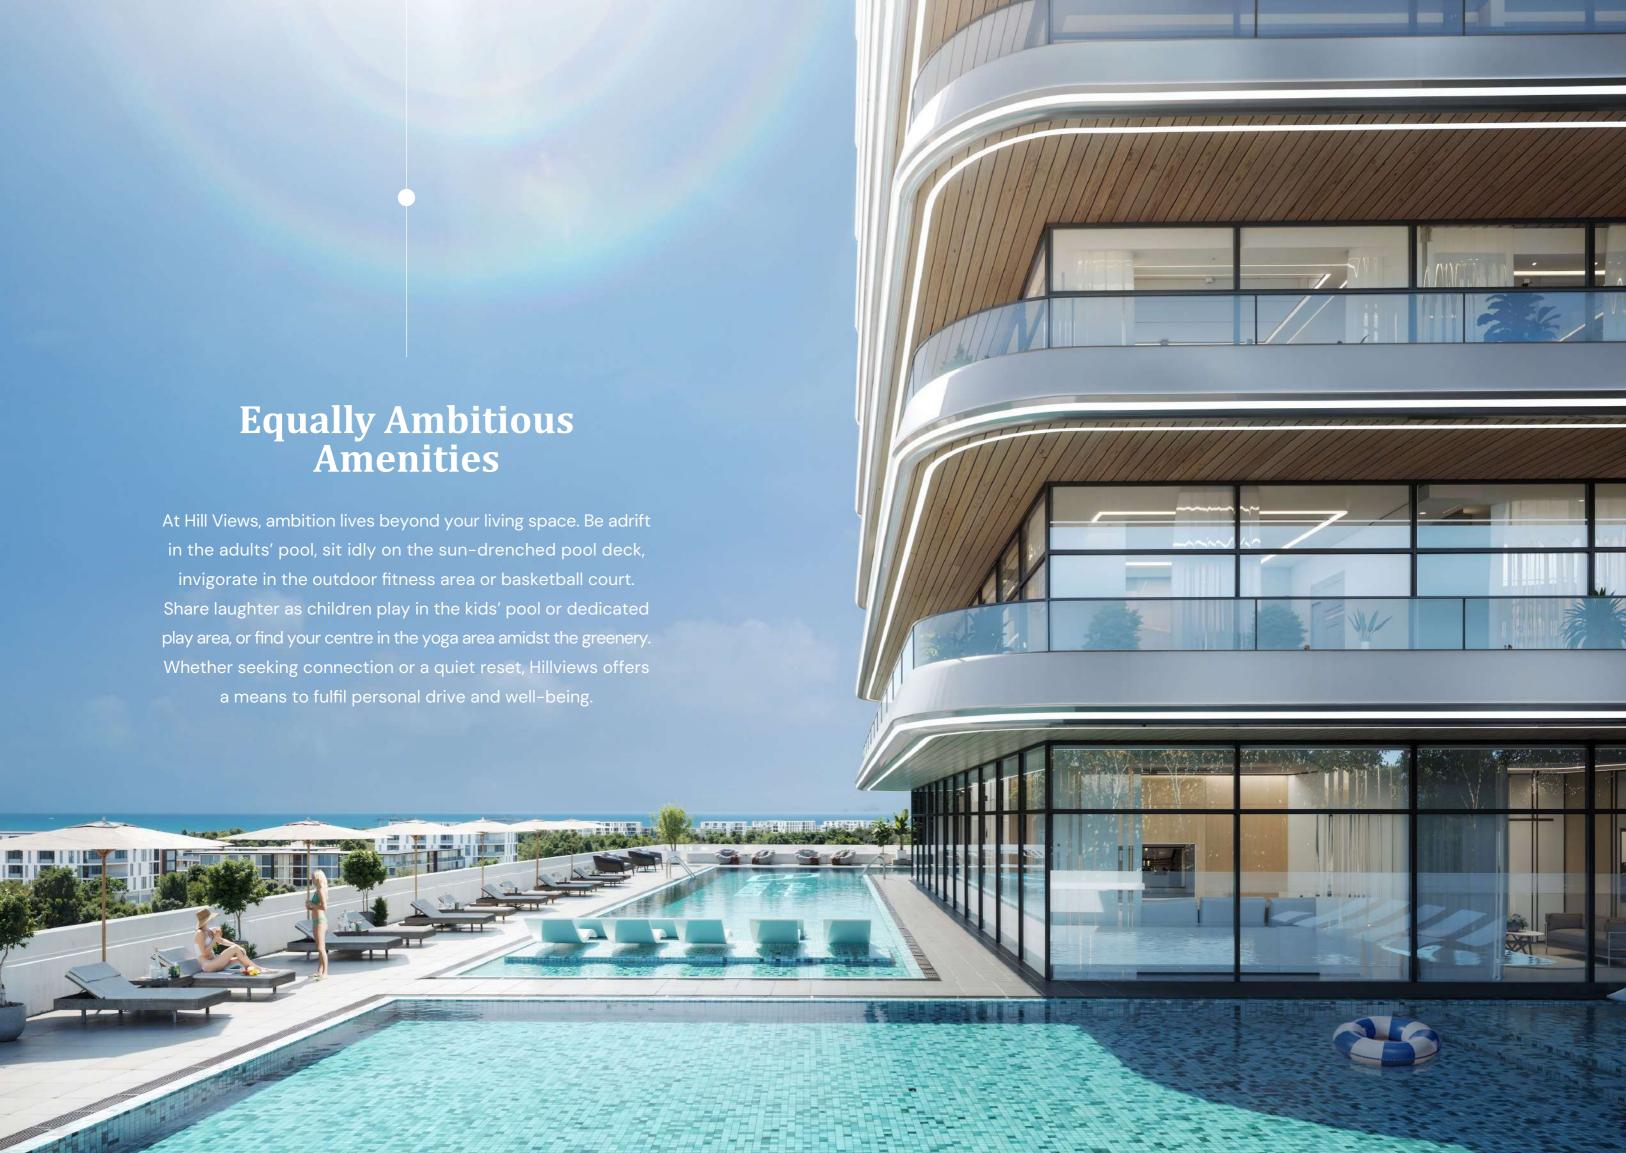

Creating an environment that thrives at the intersection of community and technology. Natural light fills its modern, curvilinear form, inspiring constant, everyday boldness.

Each residence, a private observatory, is finitely crafted to realise both personal and collective growth.

Expansive windows hint ever-upward, a constant reminder of the limitlessness ahead.

Intelligent technology, almost invisibly integrated, ushers a space where innovation meets you where you want to be.

### Venture Within Dubai Science Park

Hill Views comes into view within Dubai Science Park. It places you at the crossroads of Dubai's unyielding energy and human connectivity.

Awaken to outstretched vistas of the Dubai skyline, the constant promise of what's possible, while being held by the refined design of a place you can call your own.