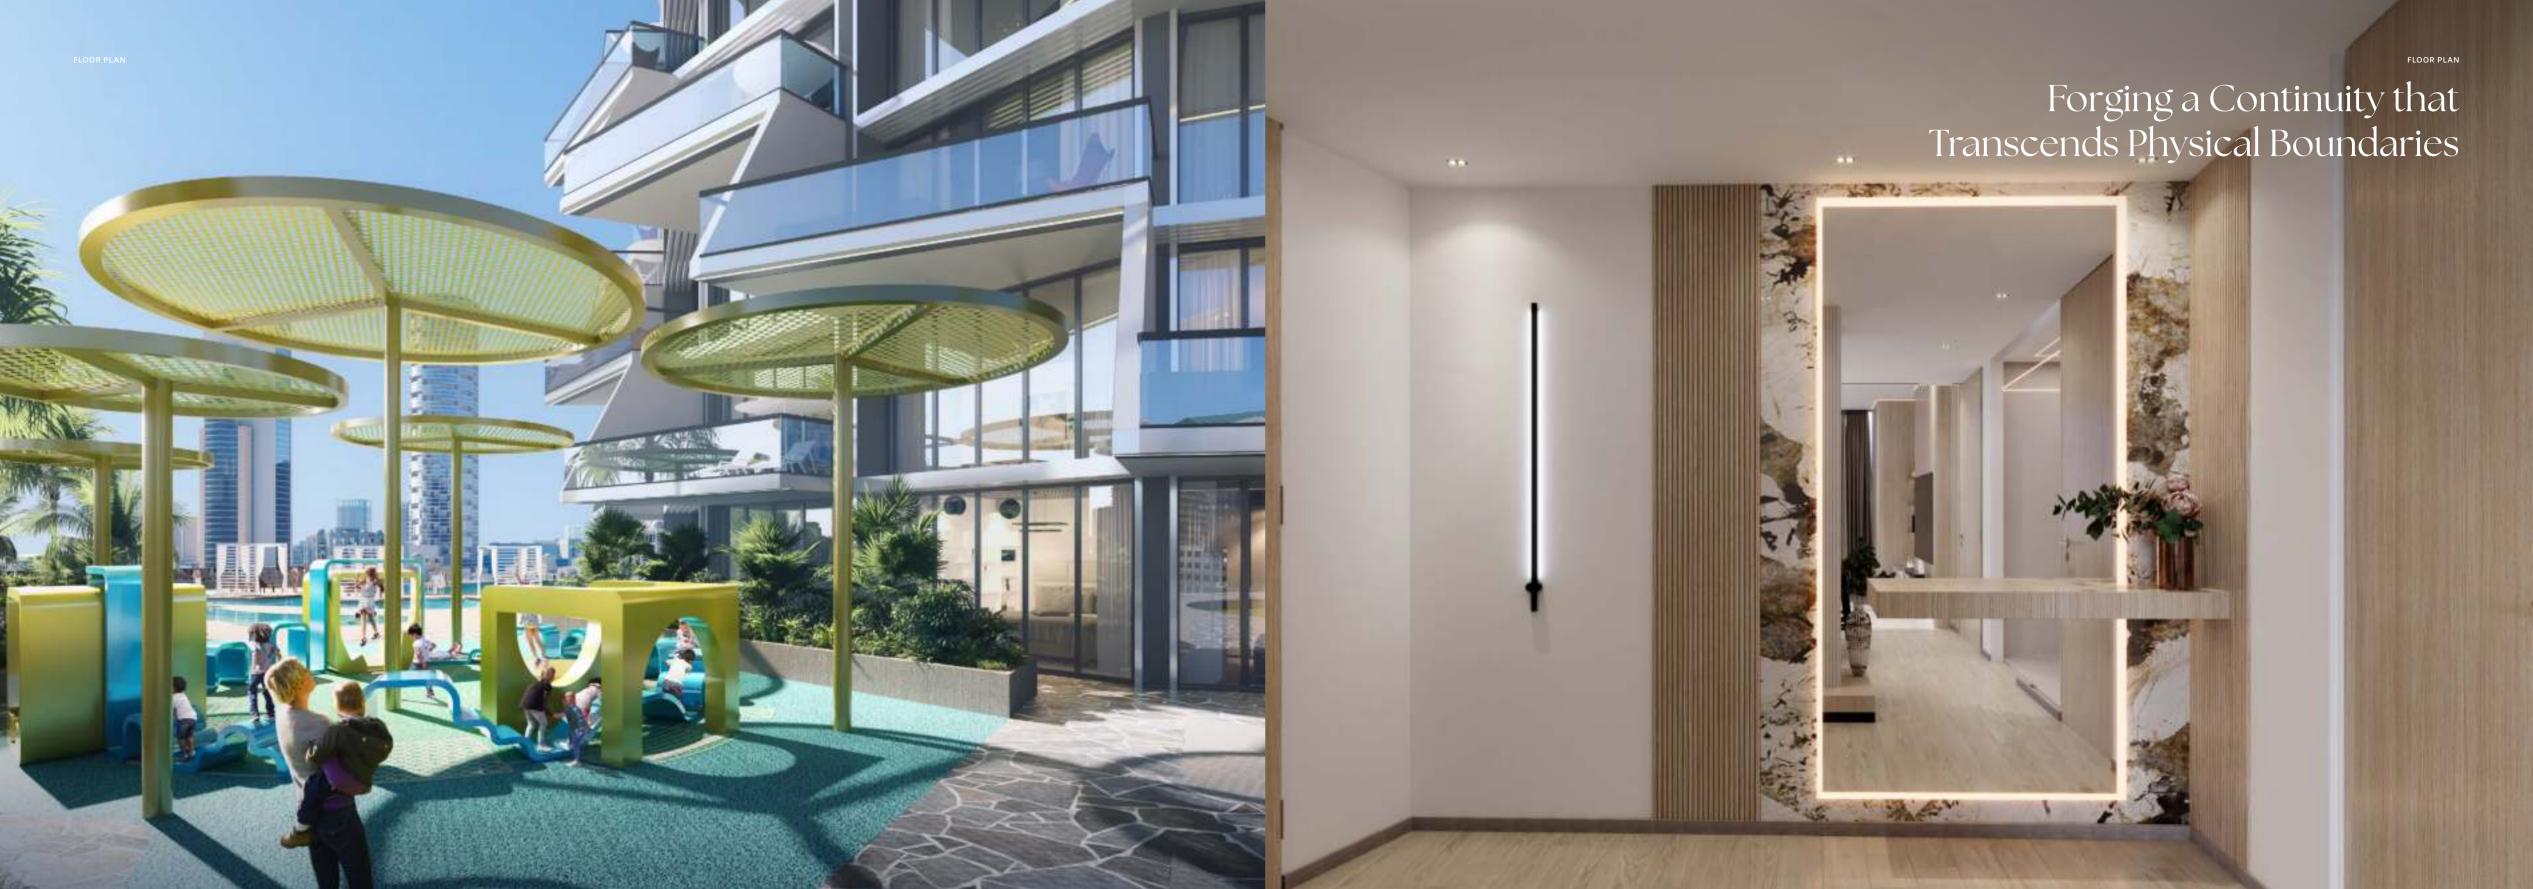

### Amenities

KID'S POOL

JUICE BAR AND OUTDOOR DINING AREA

LOUNGE POOL

OUTDOOR GYM

OUTDOOR SEATING AREA

PADDLE TENNIS COURT

MULTI-PURPOSE LAWN AREA