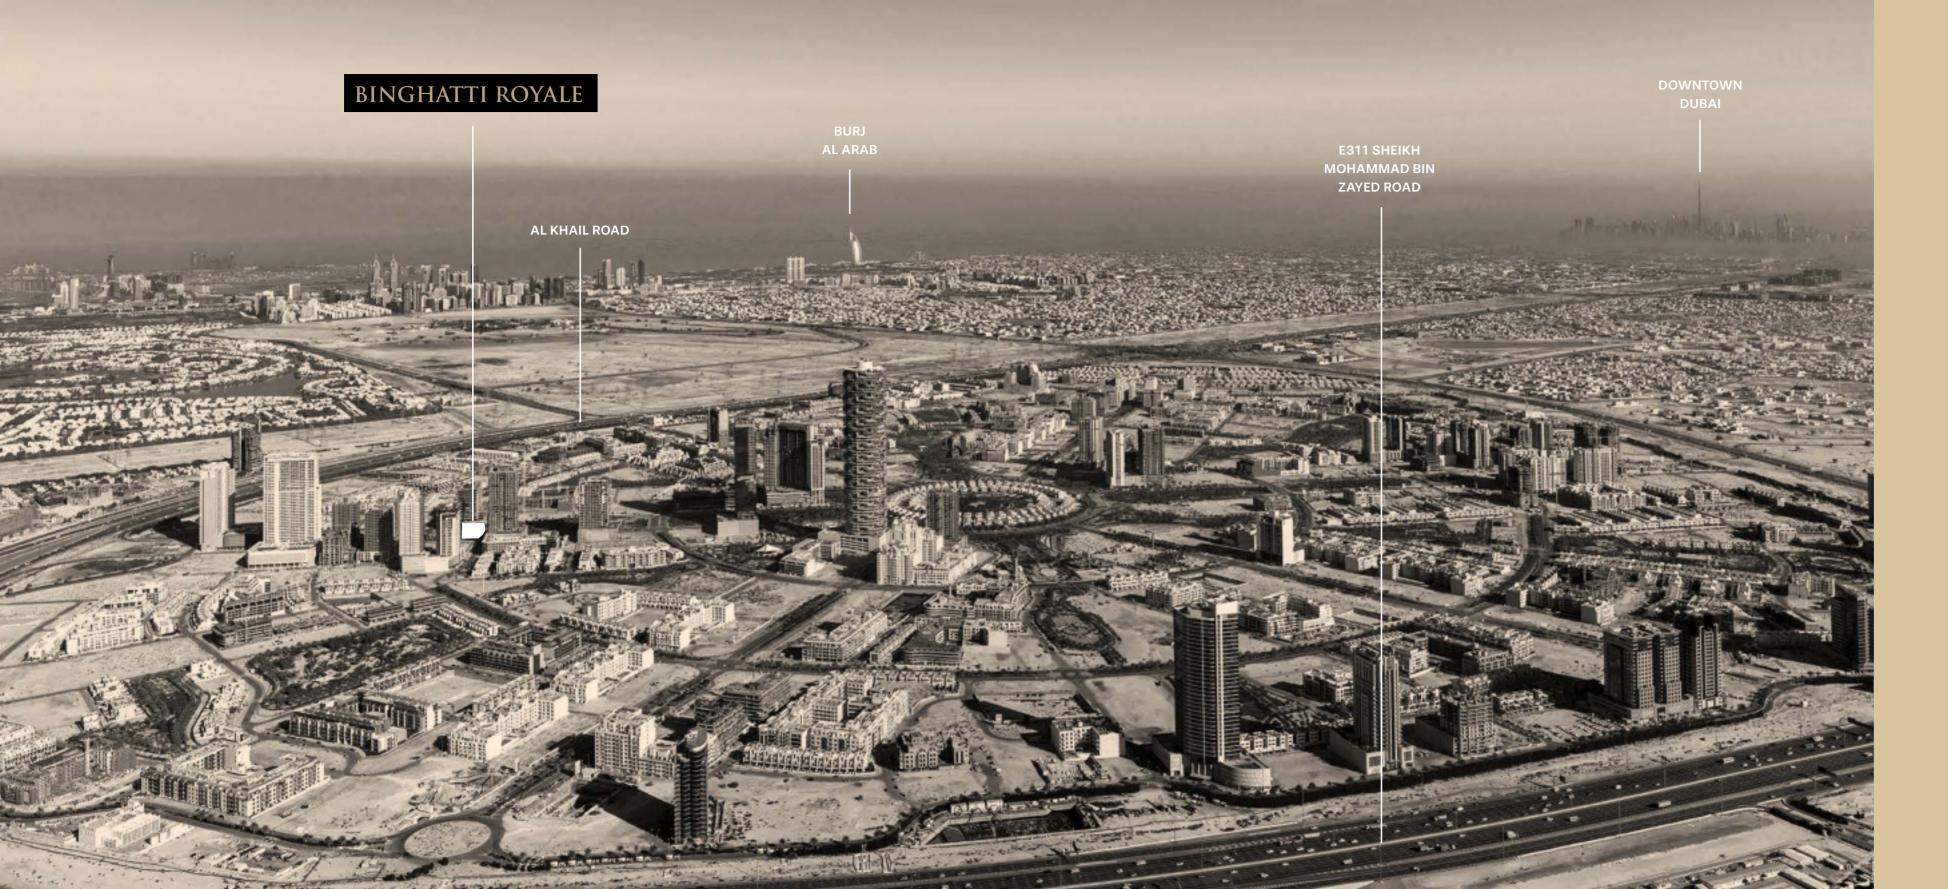

## Jumeirah Village Circle

#### MALL HOSPITAL/CLINIC 1. Circle Mall 1. Aster Medical Clinic 2. Life Medical Center SUPERMARKET 3. Magnum Family Medical Center 1. Spinneys 4. Dr. Joy Dental Clinic 2. Grandiose 3. Choithrams PARK 4. Nesto Hypermarket 5. Viva Supermarket 1. Halfa Park 2. RootsCamp SCHOOL 3. Community Park South 4. Community Park North 1. JSS International School 2. Kids World Nursery