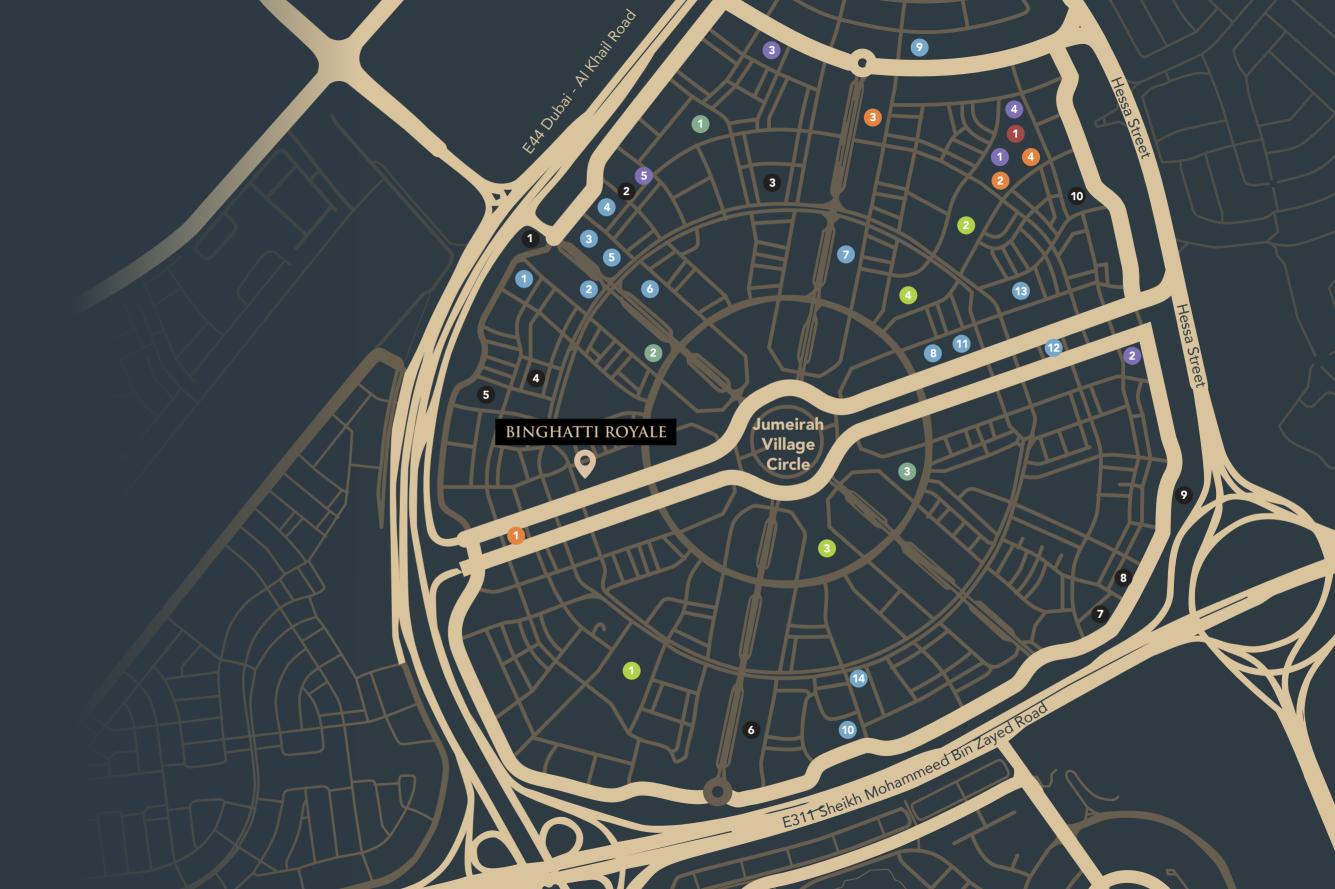

## Jumeirah Village Circle

#### MALL HOSPITAL/CLINIC 1. Circle Mall 1. Aster Medical Clinic 2. Life Medical Center SUPERMARKET 3. Magnum Family Medical Center 1. Spinneys 4. Dr. Joy Dental Clinic 2. Grandiose 3. Choithrams PARK 4. Nesto Hypermarket 5. Viva Supermarket 1. Halfa Park 2. RootsCamp SCHOOL 3. Community Park South 4. Community Park North 1. JSS International School 2. Kids World Nursery

3. Ladybird Nursery