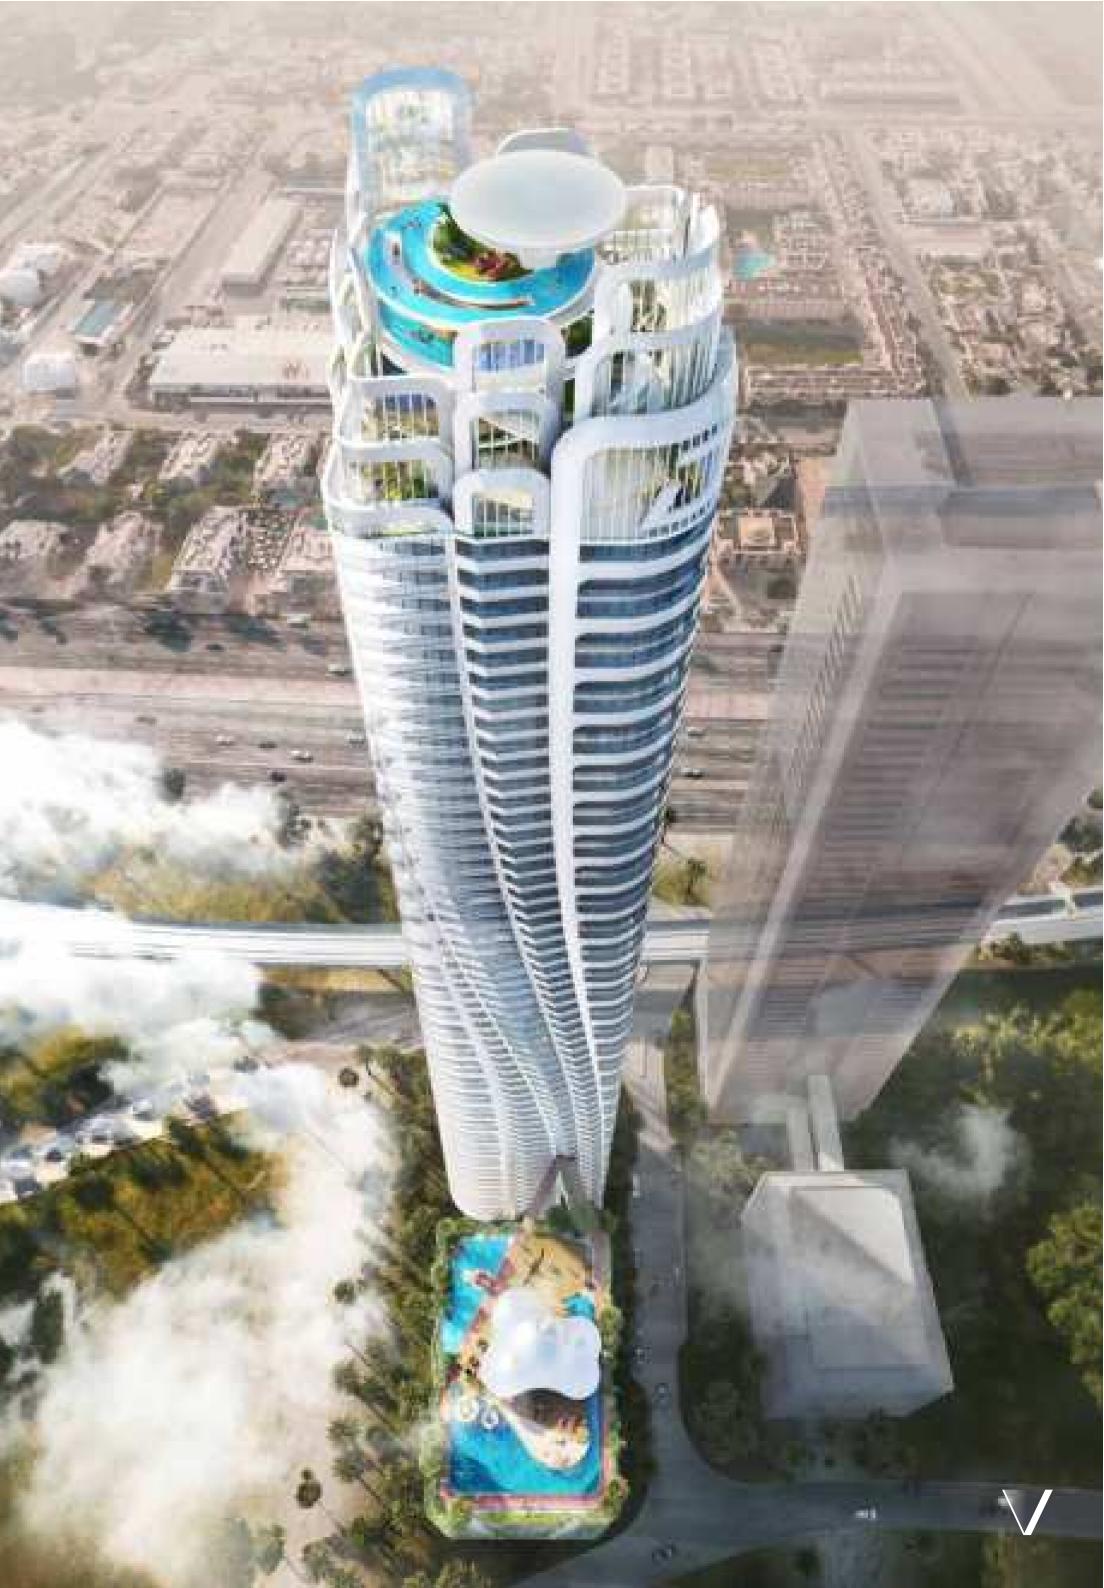

#### FEEL THE BEAT OF LIFE.

Volta is a one-of-a-kind, 60-storey residential tower inspired by the powerful human desire to reach beyond what is expected and live a life where excellence is ordinary. The dynamically-designed skyscraper has curated environments for fitness, wellness and wellbeing alike. With amenities split between the semi-detached podium, roof and even the lobby, residents are never far from something to do…or somewhere to do nothing.

Residents enjoy uninterrupted views of the city skyline. The world-famous Burj Khalifa and glorious Dubai skyscape will inspire you from your wrap around balcony or the tower's outdoor amenities.

The philosophy of making the most of life extends to Volta's physical spaces as well. Enter the lobby and take on the climbing wall for a quick adrenaline rush before seeing what the evening brings. Don't forget to stop to see if you've made the dynamic, 'biggest movers' board, celebrating those who've clocked the most activity on their smartwatch!