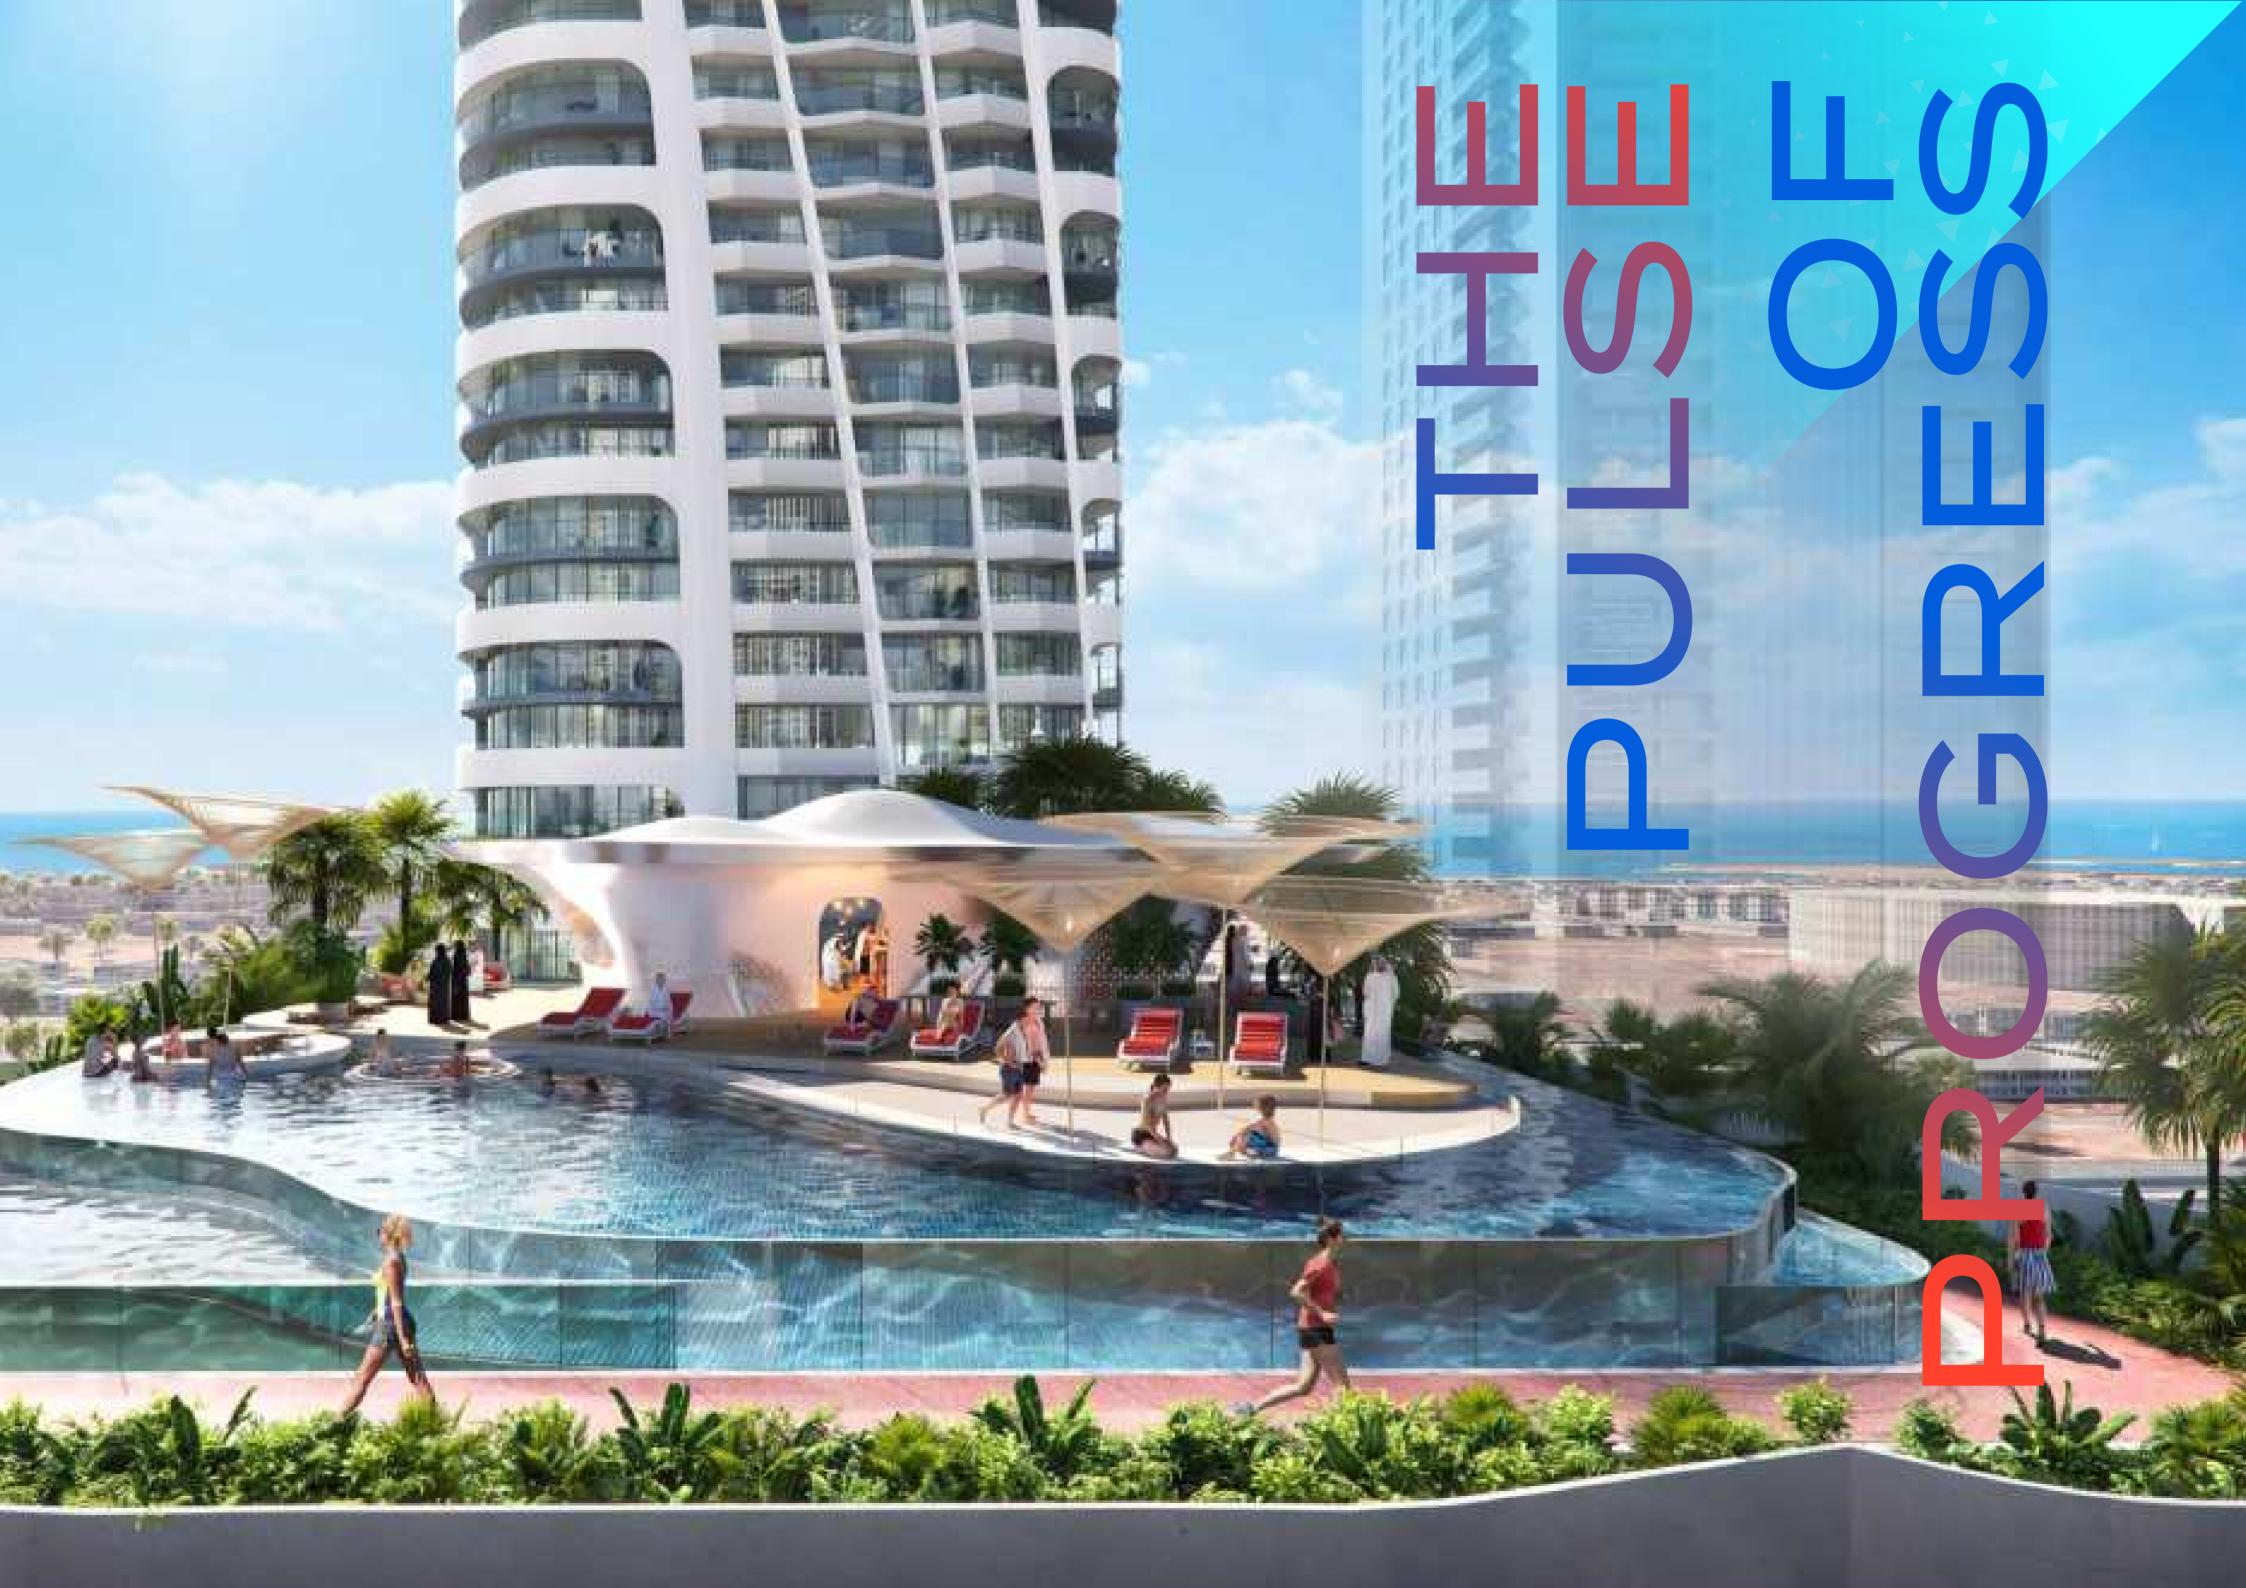

Residents enjoy uninterrupted views of the city skyline. The world-famous Burj Khalifa and glorious Dubai skyscape will inspire you from your wrap around balcony or the tower's outdoor amenities.

The philosophy of making the most of life extends to Volta's physical spaces as well. Enter the lobby and take on the climbing wall for a quick adrenaline rush before seeing what the evening brings. Don't forget to stop to see if you've made the dynamic, 'biggest movers' board, celebrating those who've clocked the most activity on their smartwatch!

# DUC BILLIE JEAN KING

LIVE IN AN ARENA OF ADRENALINE-FUELLED AMENITIES.

Take a few laps in the swimming pool, attend an aqua gym class, burn and build with some outdoor calisthenics or hit the jogging track that will also take you right into the main tower.