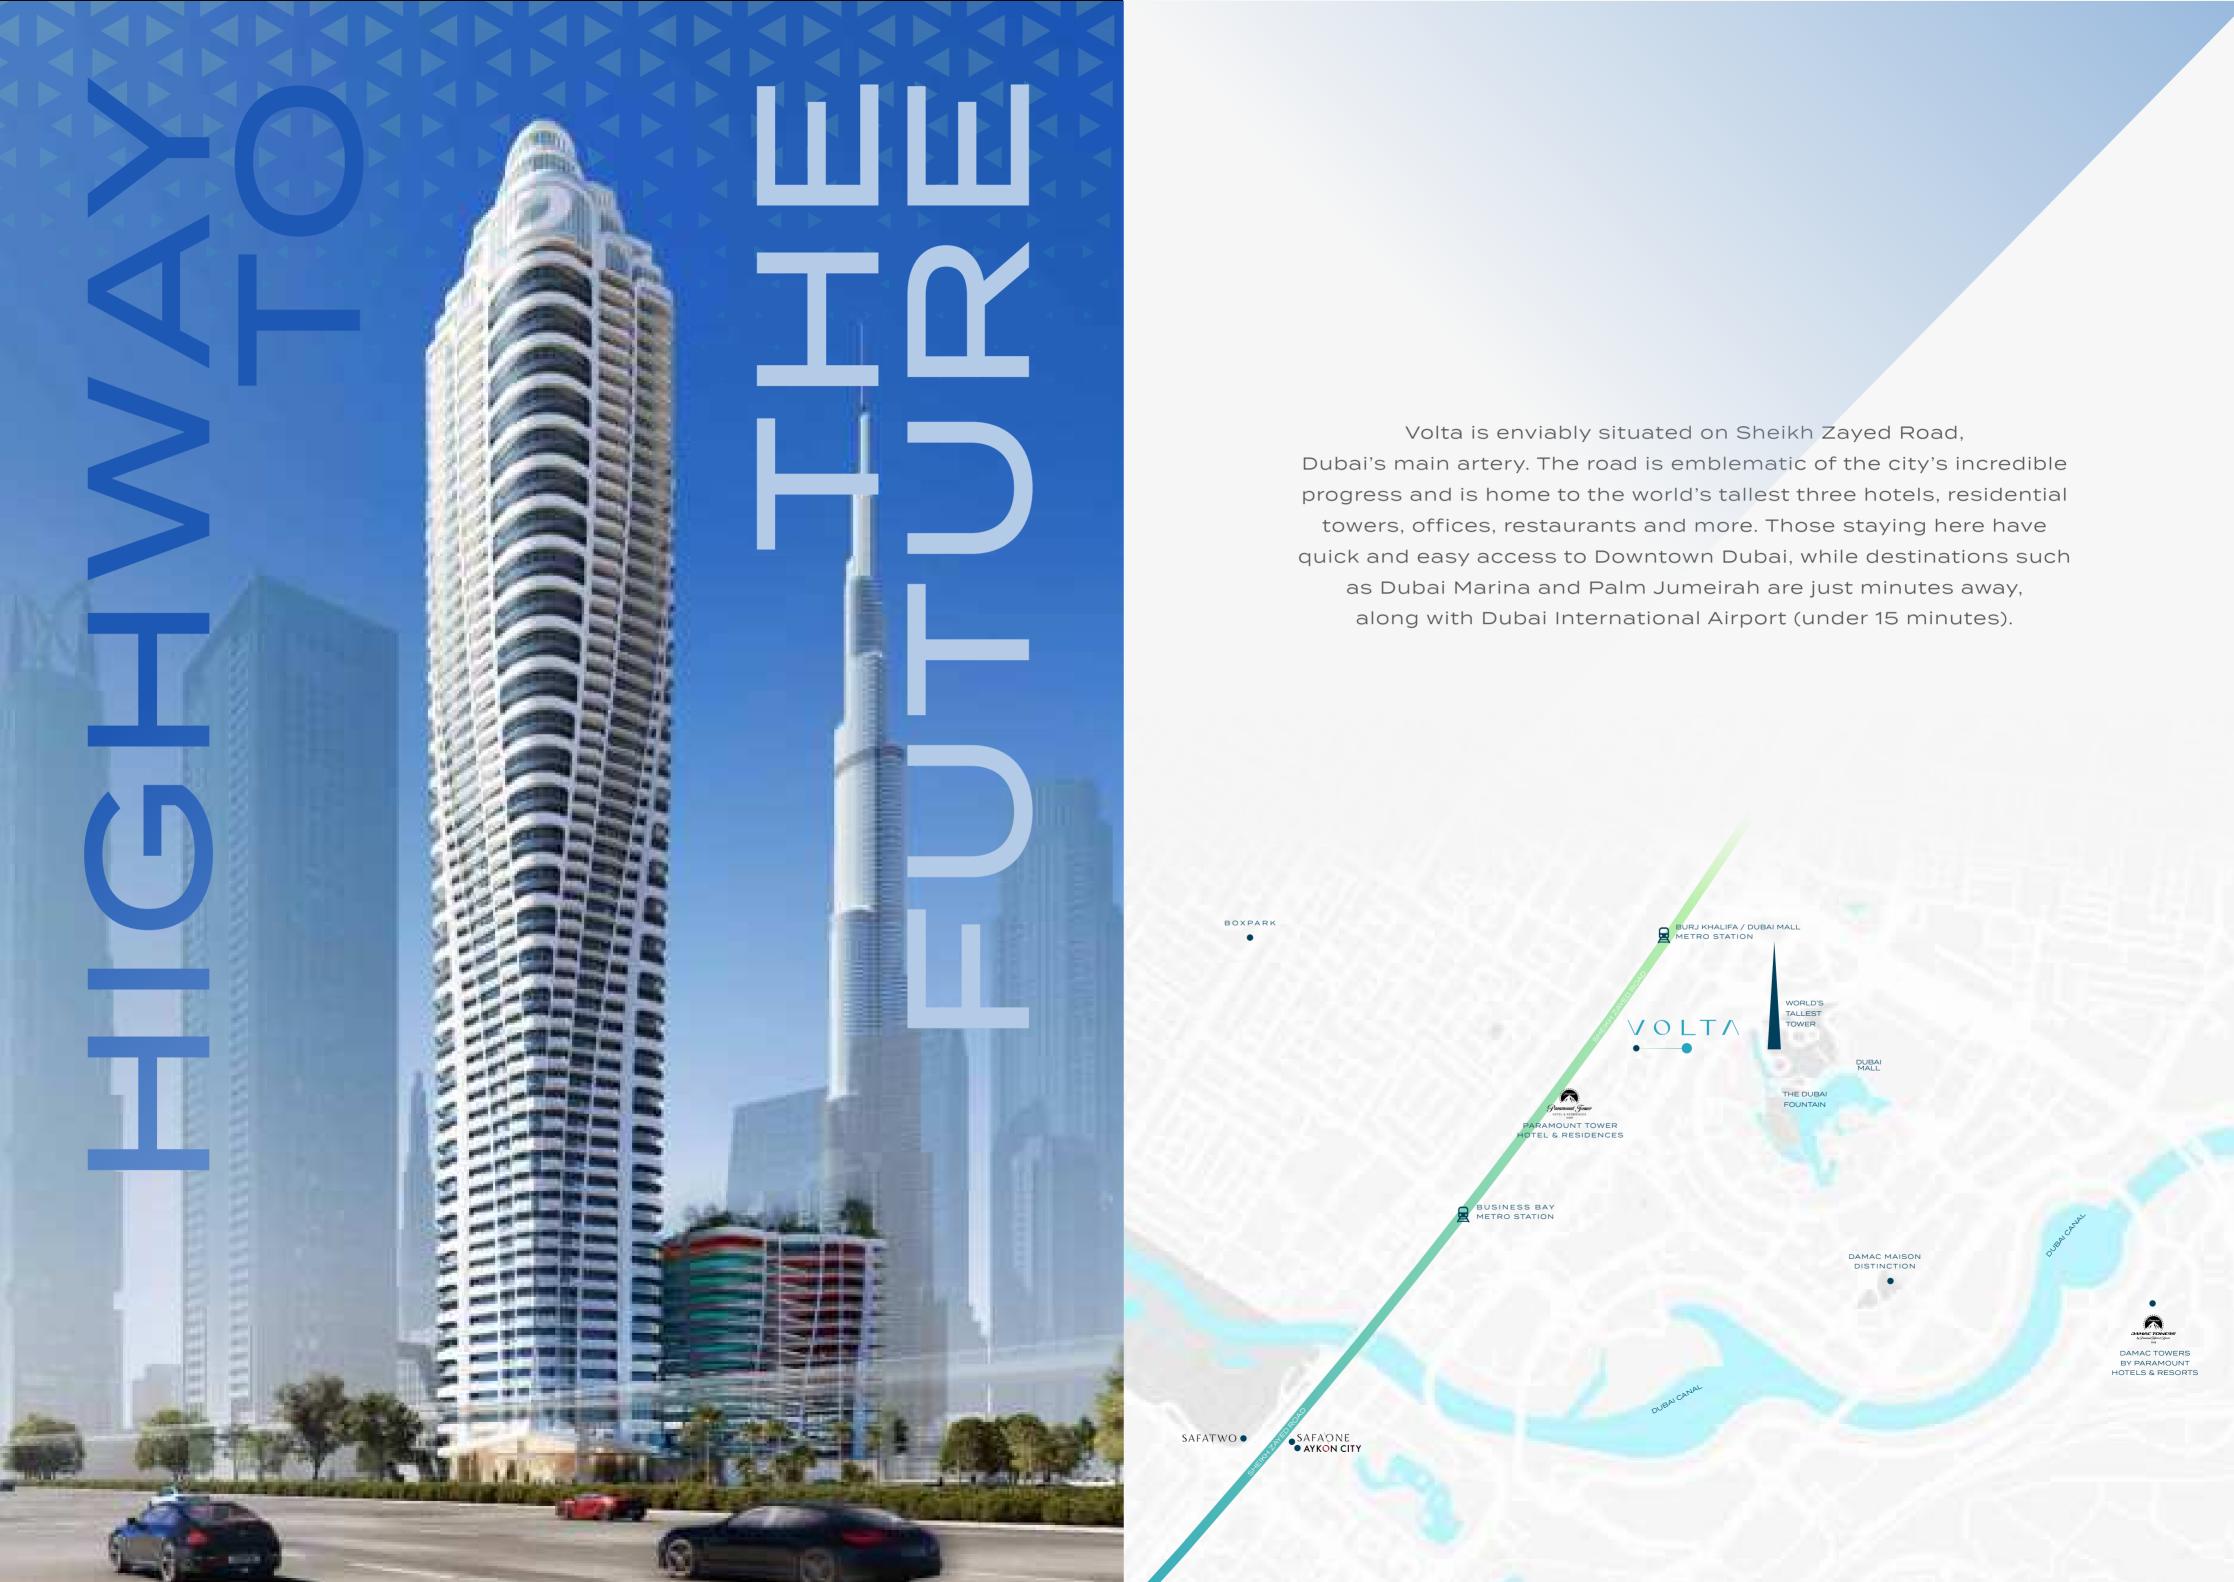

Residents enjoy uninterrupted views of the city skyline. The world-famous Burj Khalifa and glorious Dubai skyscape will inspire you from your wrap around balcony or the tower's outdoor amenities.

The philosophy of making the most of life extends to Volta's physical spaces as well. Enter the lobby and take on the climbing wall for a quick adrenaline rush before seeing what the evening brings. Don't forget to stop to see if you've made the dynamic, 'biggest movers' board, celebrating those who've clocked the most activity on their smartwatch!