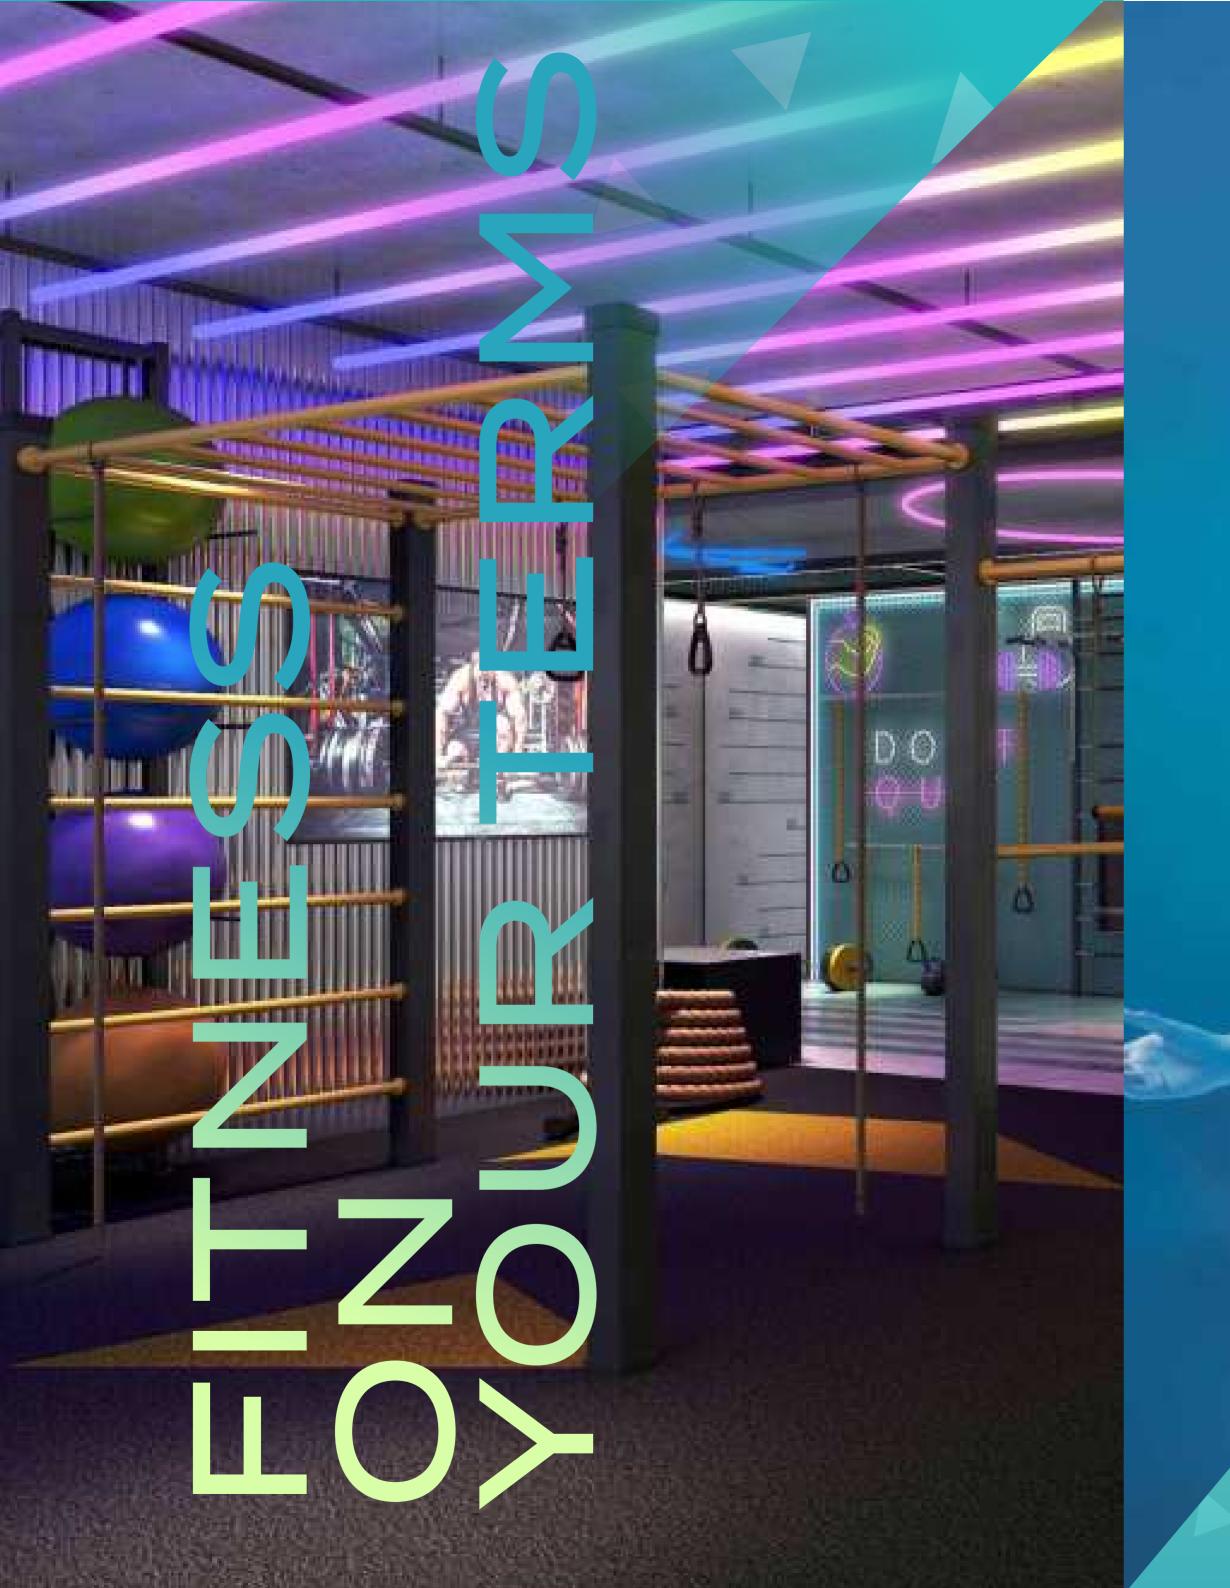

TAKE FITNESS TO A NEW LEVEL WITH EVERY WORKOUT.

Explore new sides of yourself in the multisensory yoga room, challenge yourself with TRX or give in to your most energetic, competitive desires in the 24/7 boxing ring.