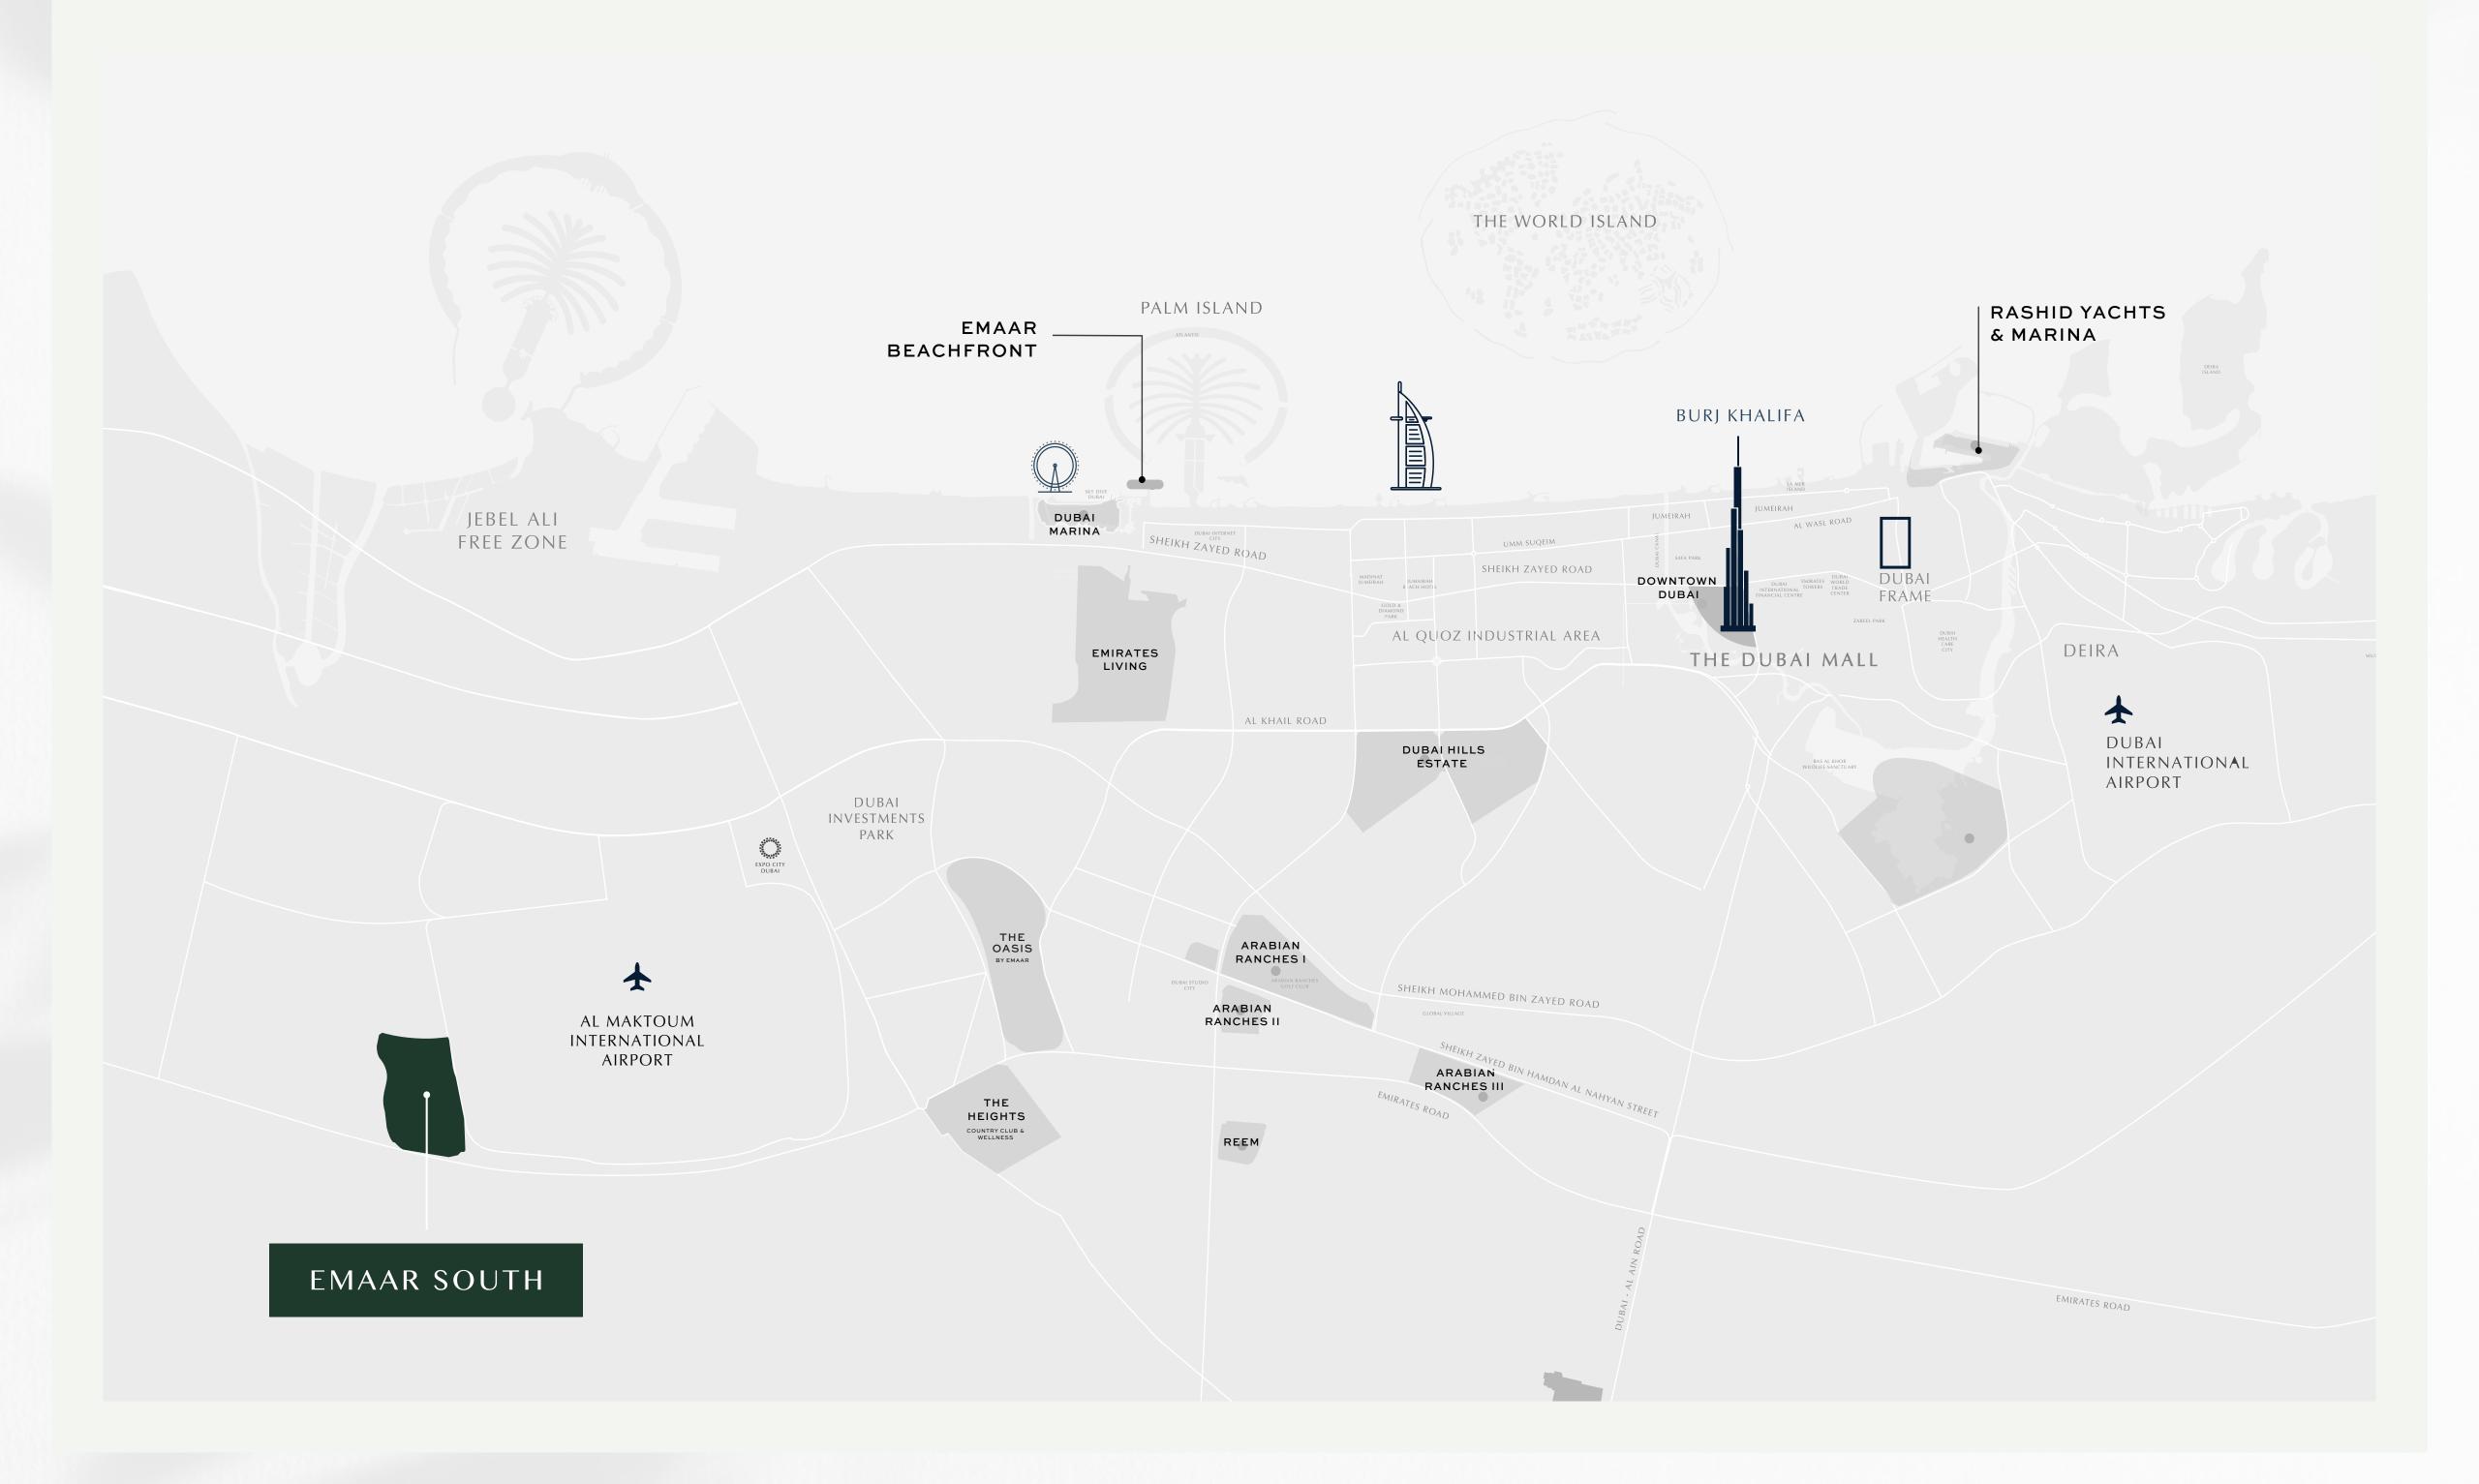

## Perfectly Located

O7 mins

Drive to
Al Maktoum Int'
Airport

IO mins

Drive to Expo City Dubai 20 mins

Drive to Dubai Marina

30 mins

Drive to

Downtown Dubai

50 mins

Drive to Abu Dhabi

Emaar South is perfectly positioned alongside Expo City Dubai, the future vision of the Expo 2020 Dubai site, offering easy access to Al Maktoum International Airport and a host of Dubai's most popular attractions and business hubs, via the adjacent boulevard and a major highway.