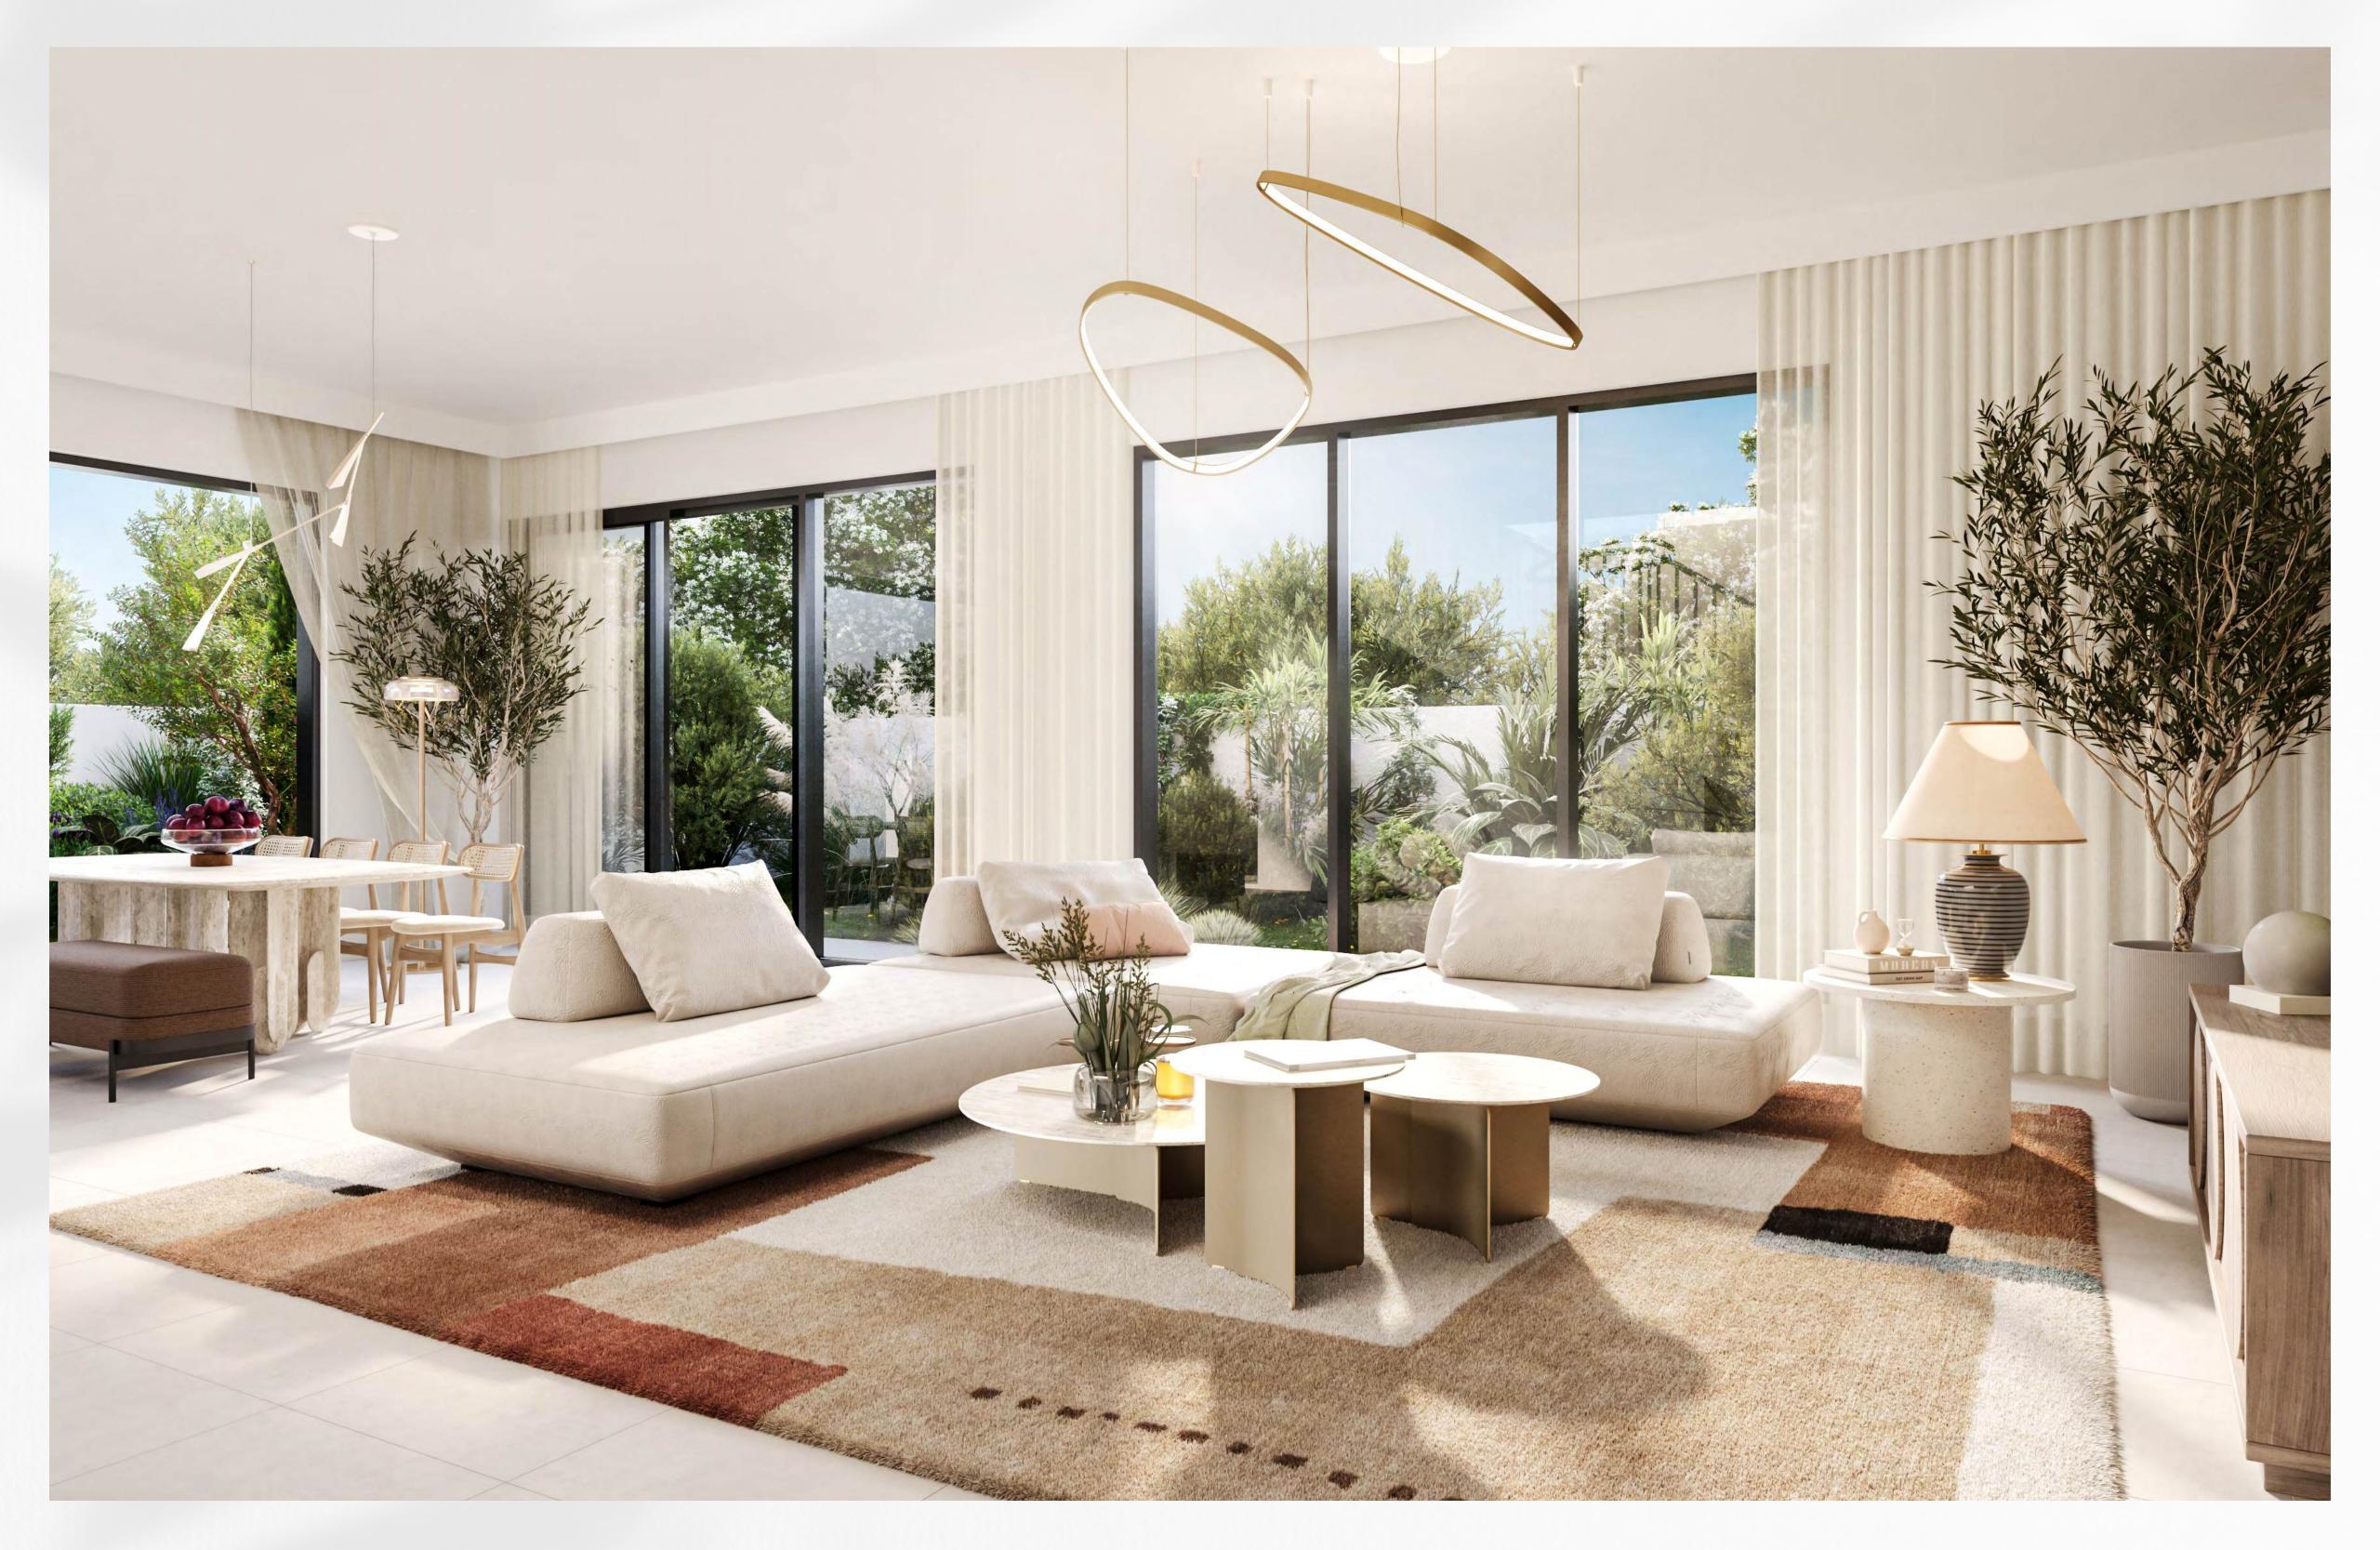

## Interiors That Reflect the Great Outdoors Elegance in Every Light

The interiors, bathed in warm, inviting tones, reflect the stunning beauty of the surrounding landscapes, turning every window into a living portrait, and seamlessly blending indoor elegance with outdoor splendour. Every room is transformed by the gentle play of natural light, creating a serene and harmonious living space that feels both expansive and intimate.