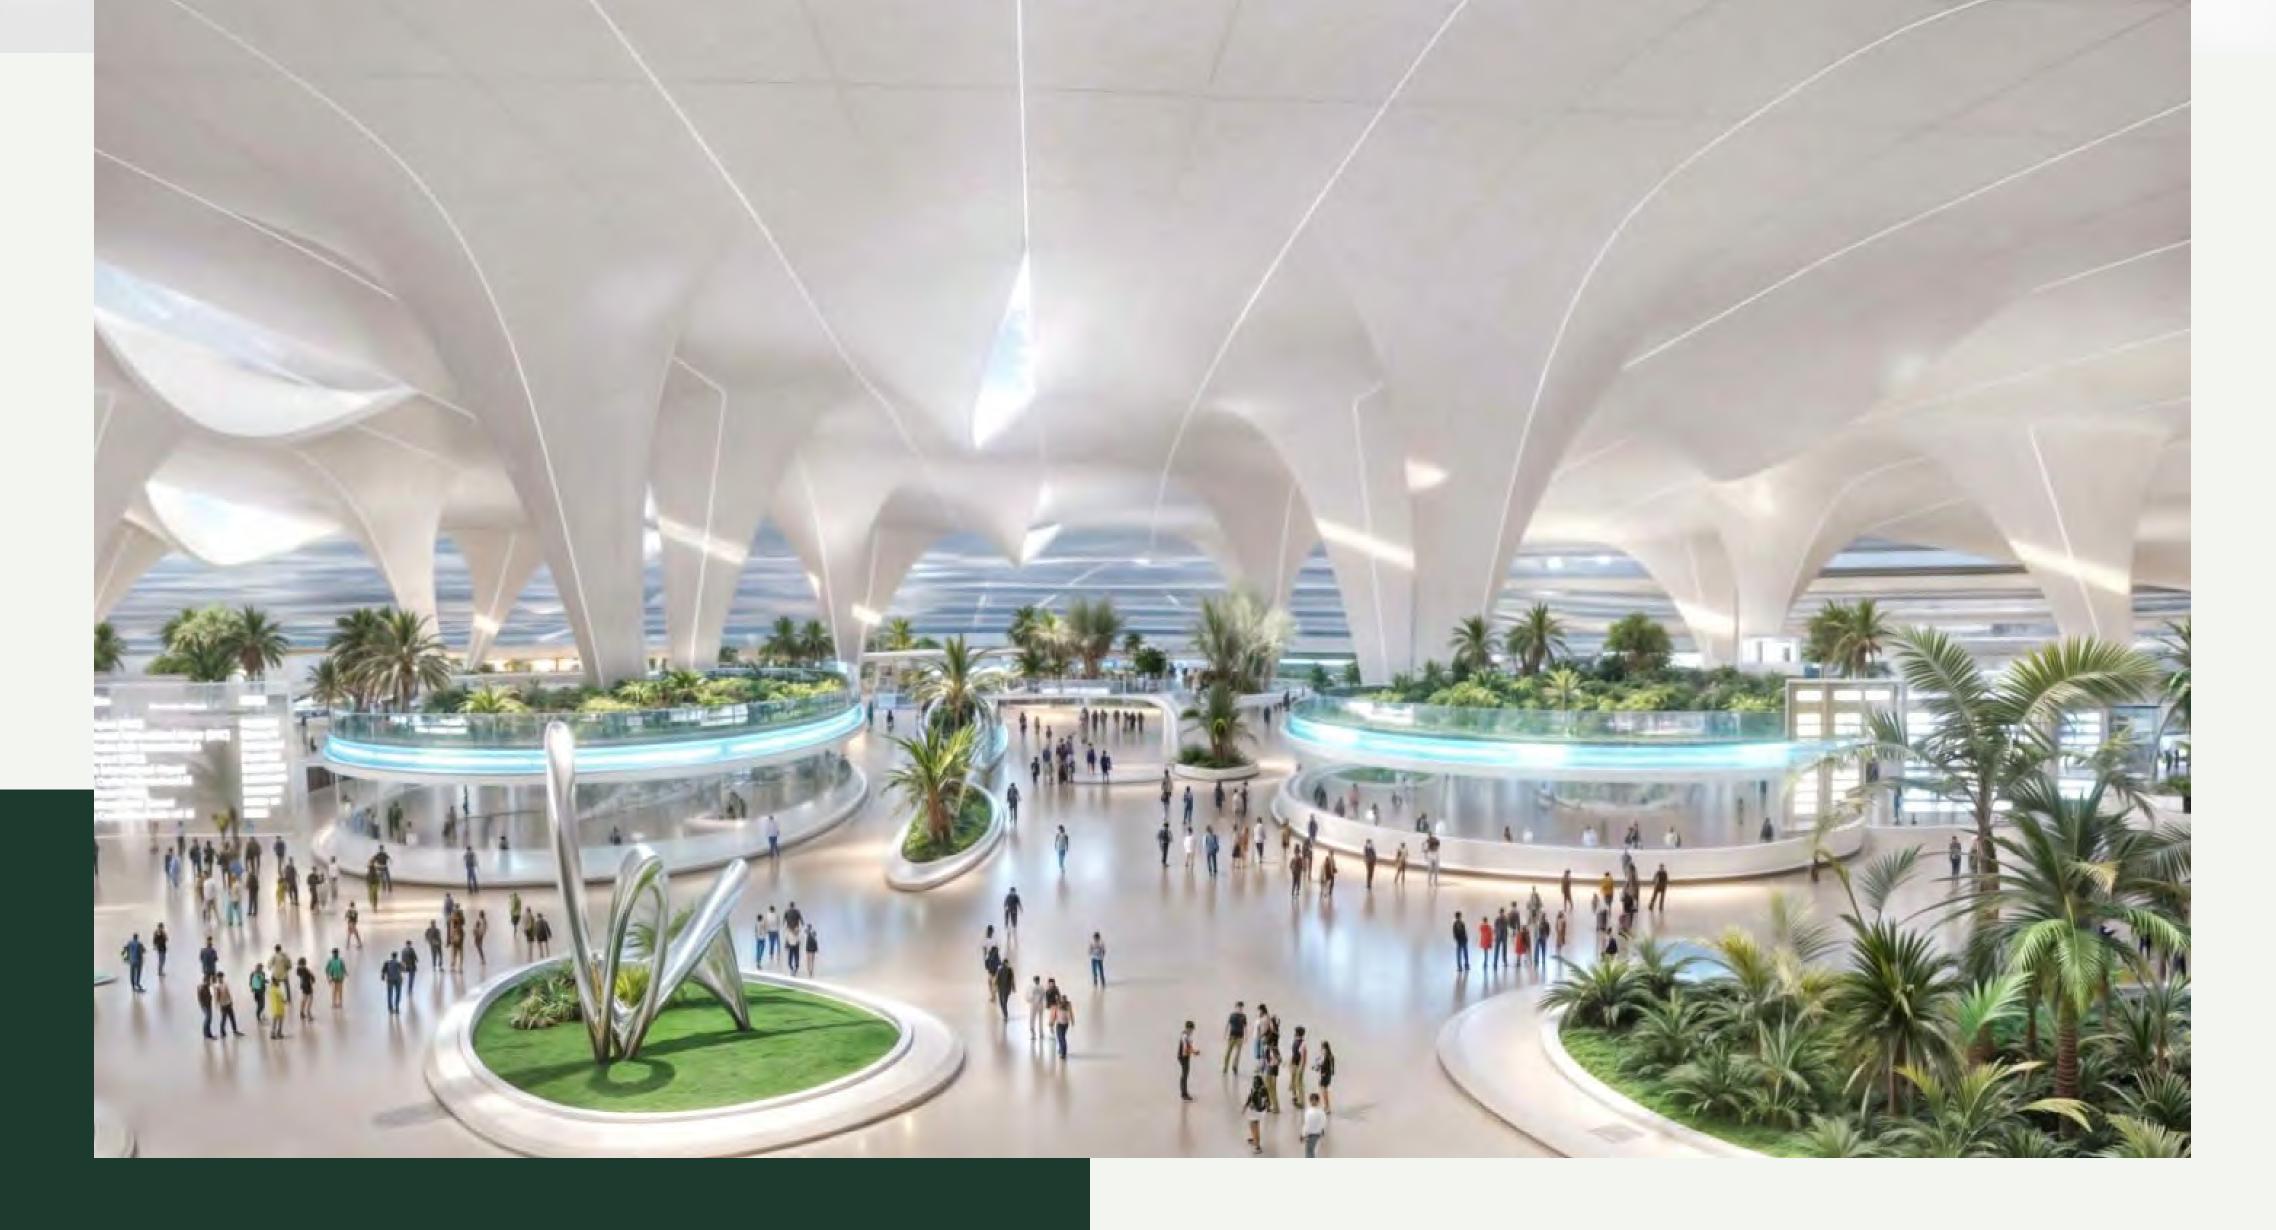

#### Kids' Play Areas

Enjoy fun, games and quality time with your little ones.

Ideal for Children of All Ages

Fully equipped gym

Multi-Purpose Activity Areas

**Exceptional Facilities** 

Minutes away from Al Maktoum International Airport Al Maktoum International Airport is a global hub in the making. Located a mere 8-hours' flight time away from two-thirds of the world's population, it will greatly benefit from Dubai's hassle-free visa system.

- Passenger Capacity of 220m per Year
- Executive Jet Terminal
- Cargo Capacity of 16m tonnes per Year
- Air-Sea Connectivity Achievable in 4 hours