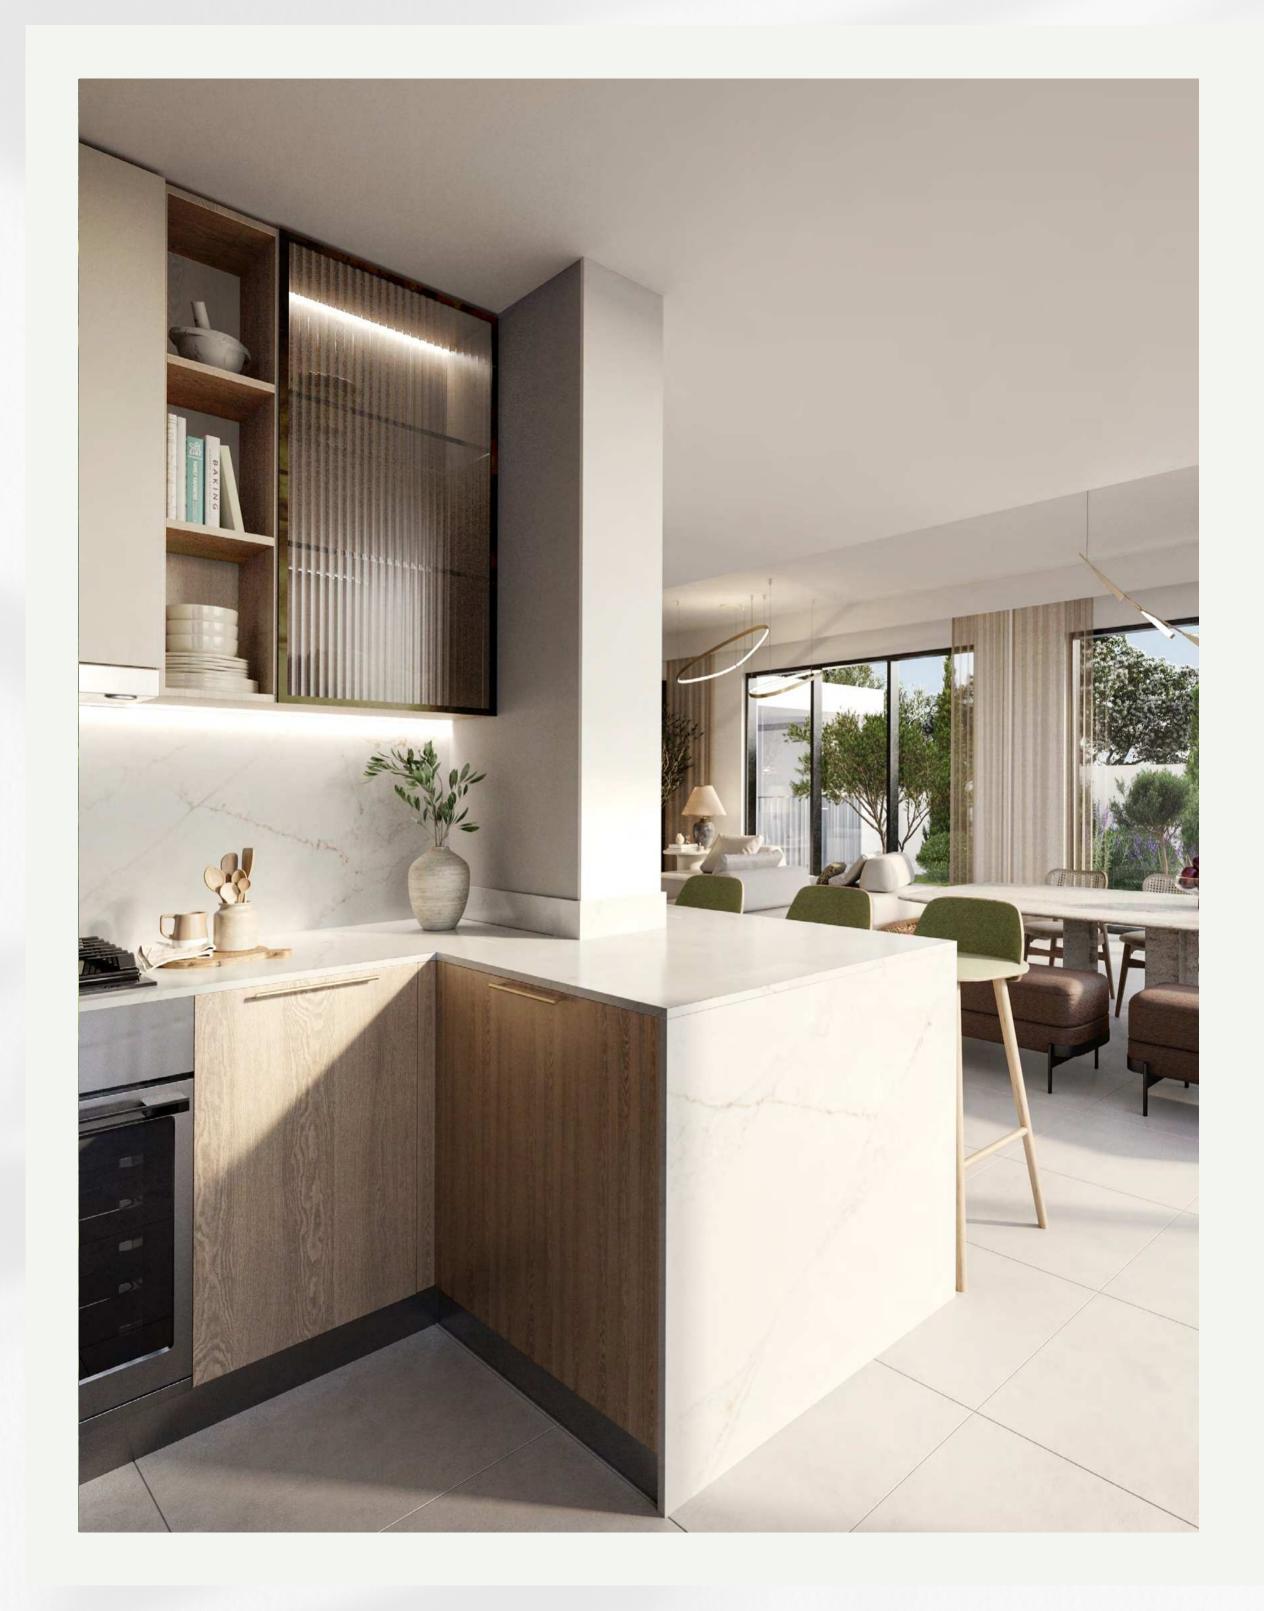

## Interiors That Reflect the Great Outdoors Elegance in Every Light

The interiors, bathed in warm, inviting tones, reflect the stunning beauty of the surrounding landscapes, turning every window into a living portrait, and seamlessly blending indoor elegance with outdoor splendour. Every room is transformed by the gentle play of natural light, creating a serene and harmonious living space that feels both expansive and intimate.