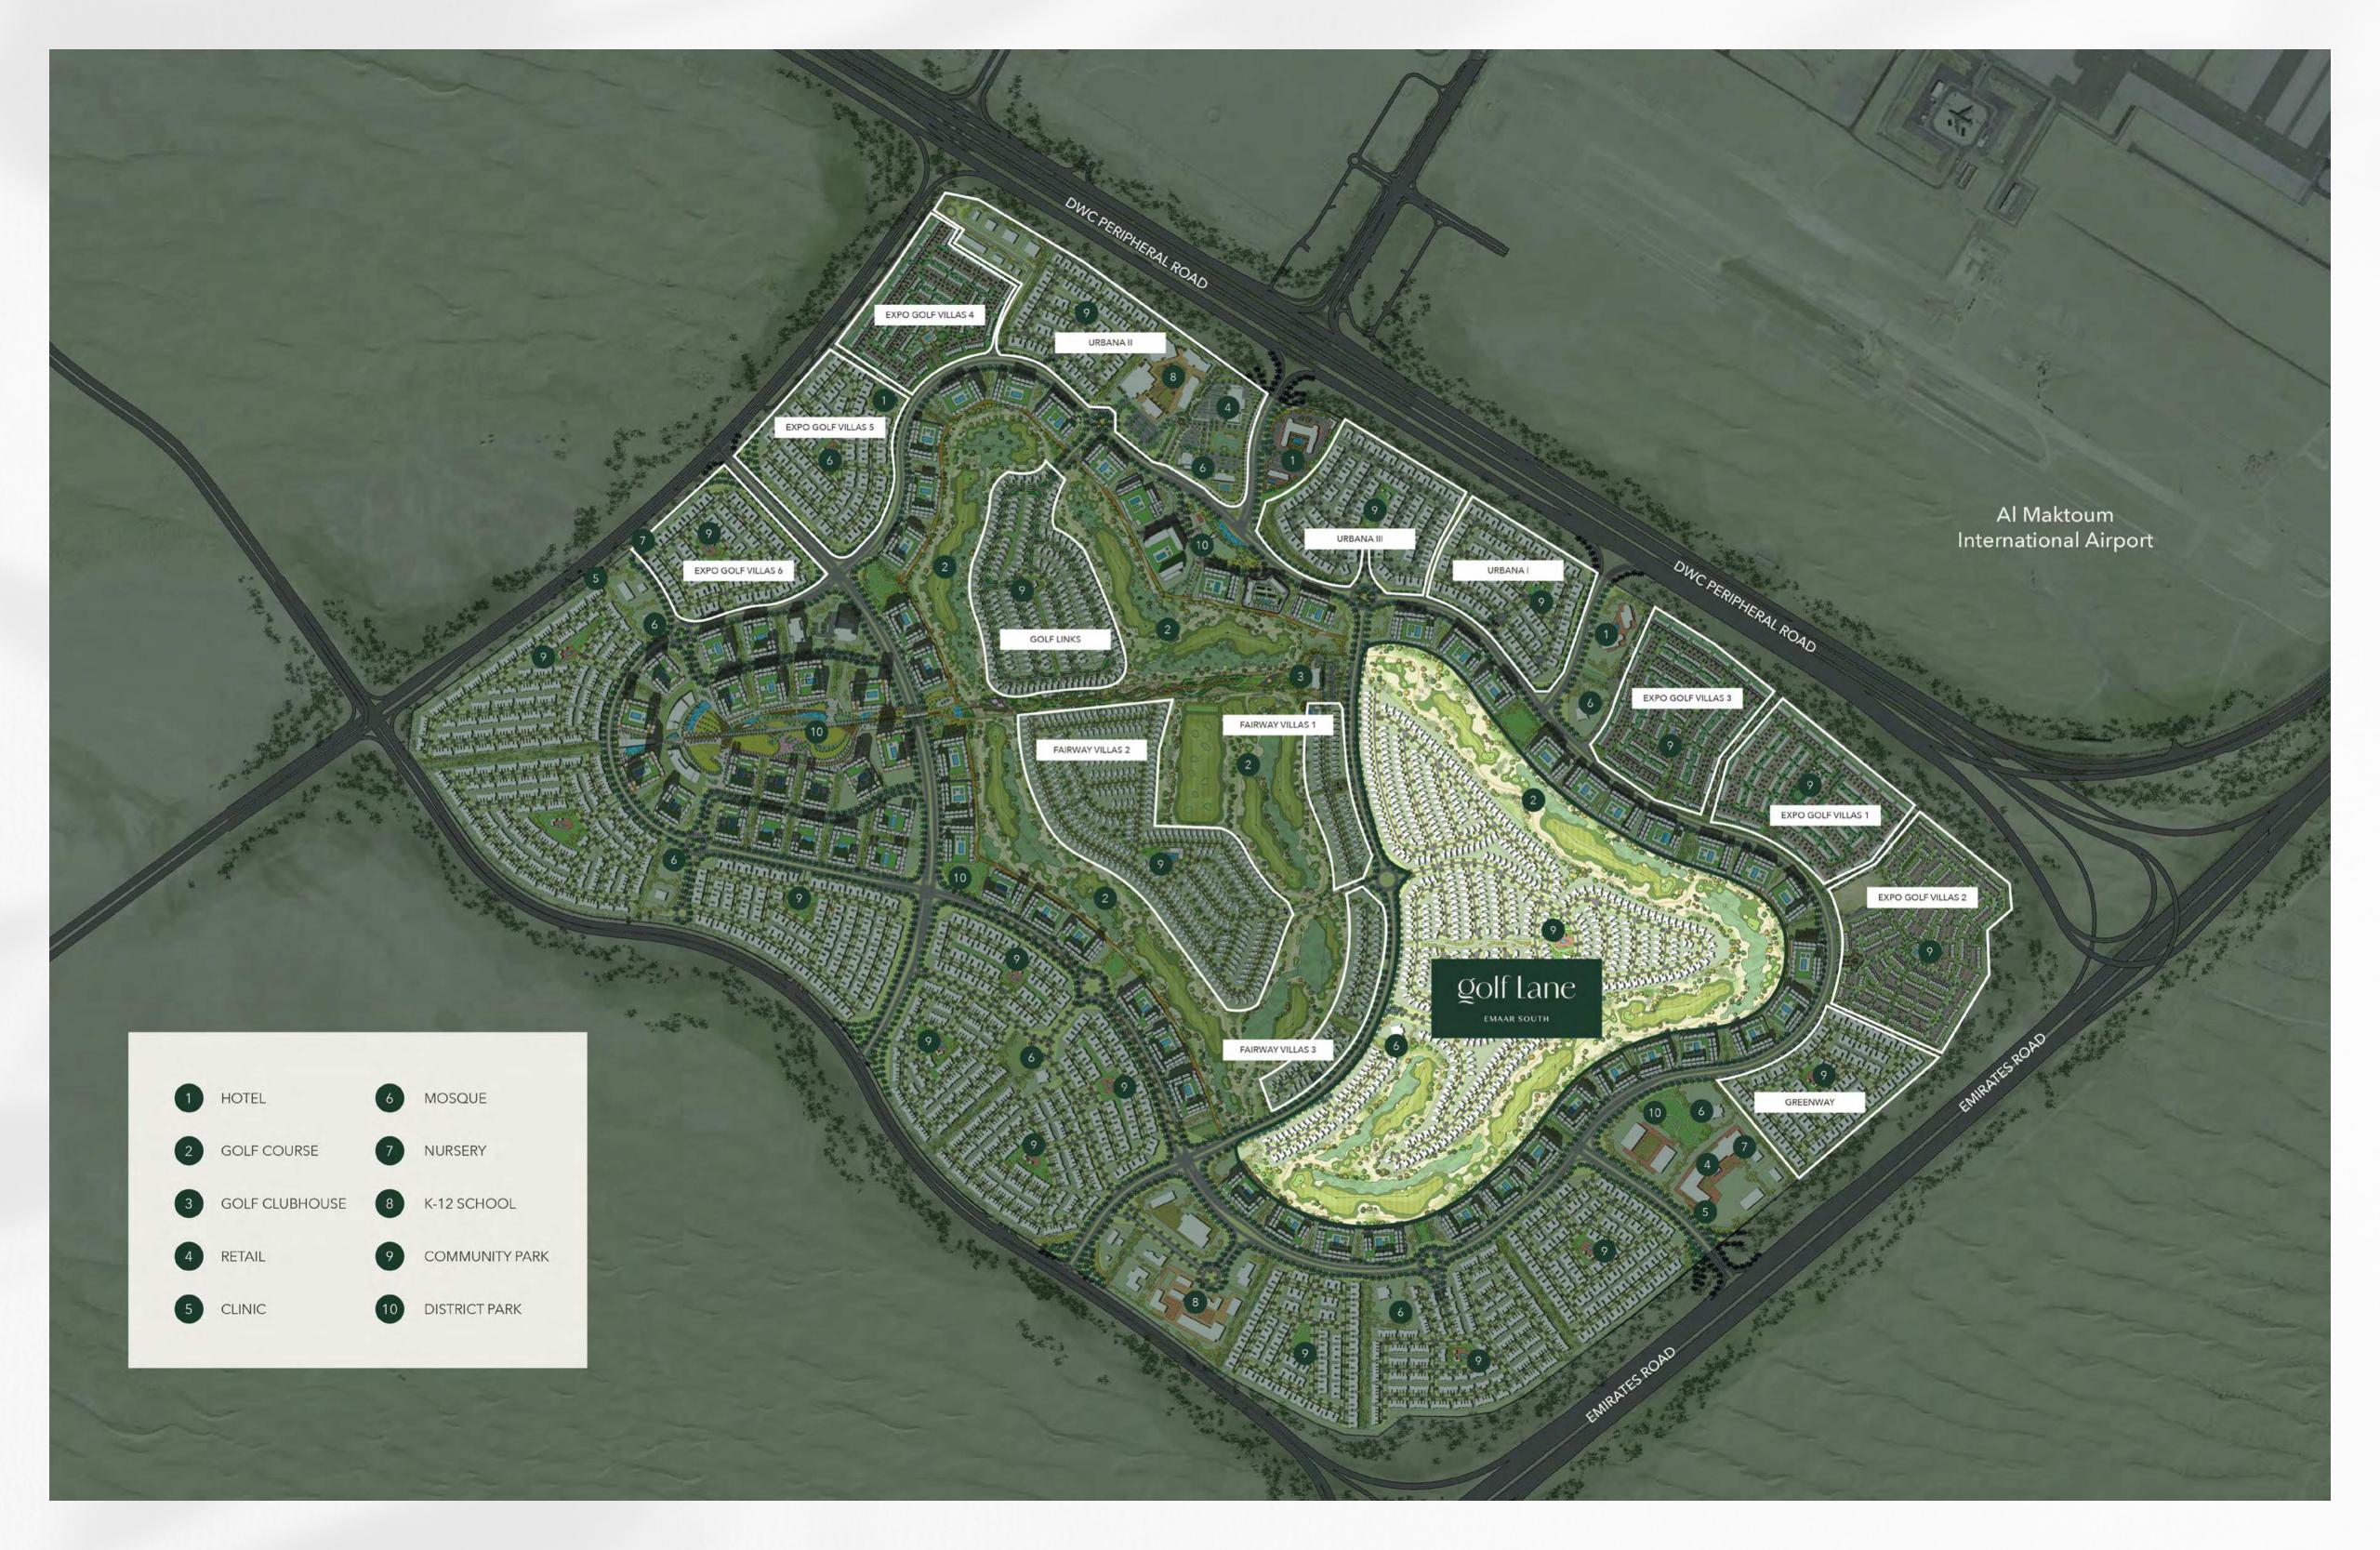

# golflane

EMAAR SOUTH

Emaar South

Embrace a new chapter in Dubai's dynamic landscape at Emaar South, a community where your visions are nurtured, and your ambitions take shape. This is where innovation meets everyday living, offering you a platform to excel and achieve. Discover the future of harmonious living at Emaar South - your gateway to a life of inspiration and achievement.

## Perfectly Located

O7 mins

Drive to
Al Maktoum Int'
Airport

IO mins

Drive to Expo City Dubai 20 mins

Drive to Dubai Marina

30 mins

Drive to

Downtown Dubai

50 mins

Drive to Abu Dhabi

Emaar South is perfectly positioned alongside Expo City Dubai, the future vision of the Expo 2020 Dubai site, offering easy access to Al Maktoum International Airport and a host of Dubai's most popular attractions and business hubs, via the adjacent boulevard and a major highway.

Linear 18-Hole Golf Championship

Community Park

Outstanding Schools

Retail Centre

Dining Destinations

Community Centre

EMAAR SOUTH