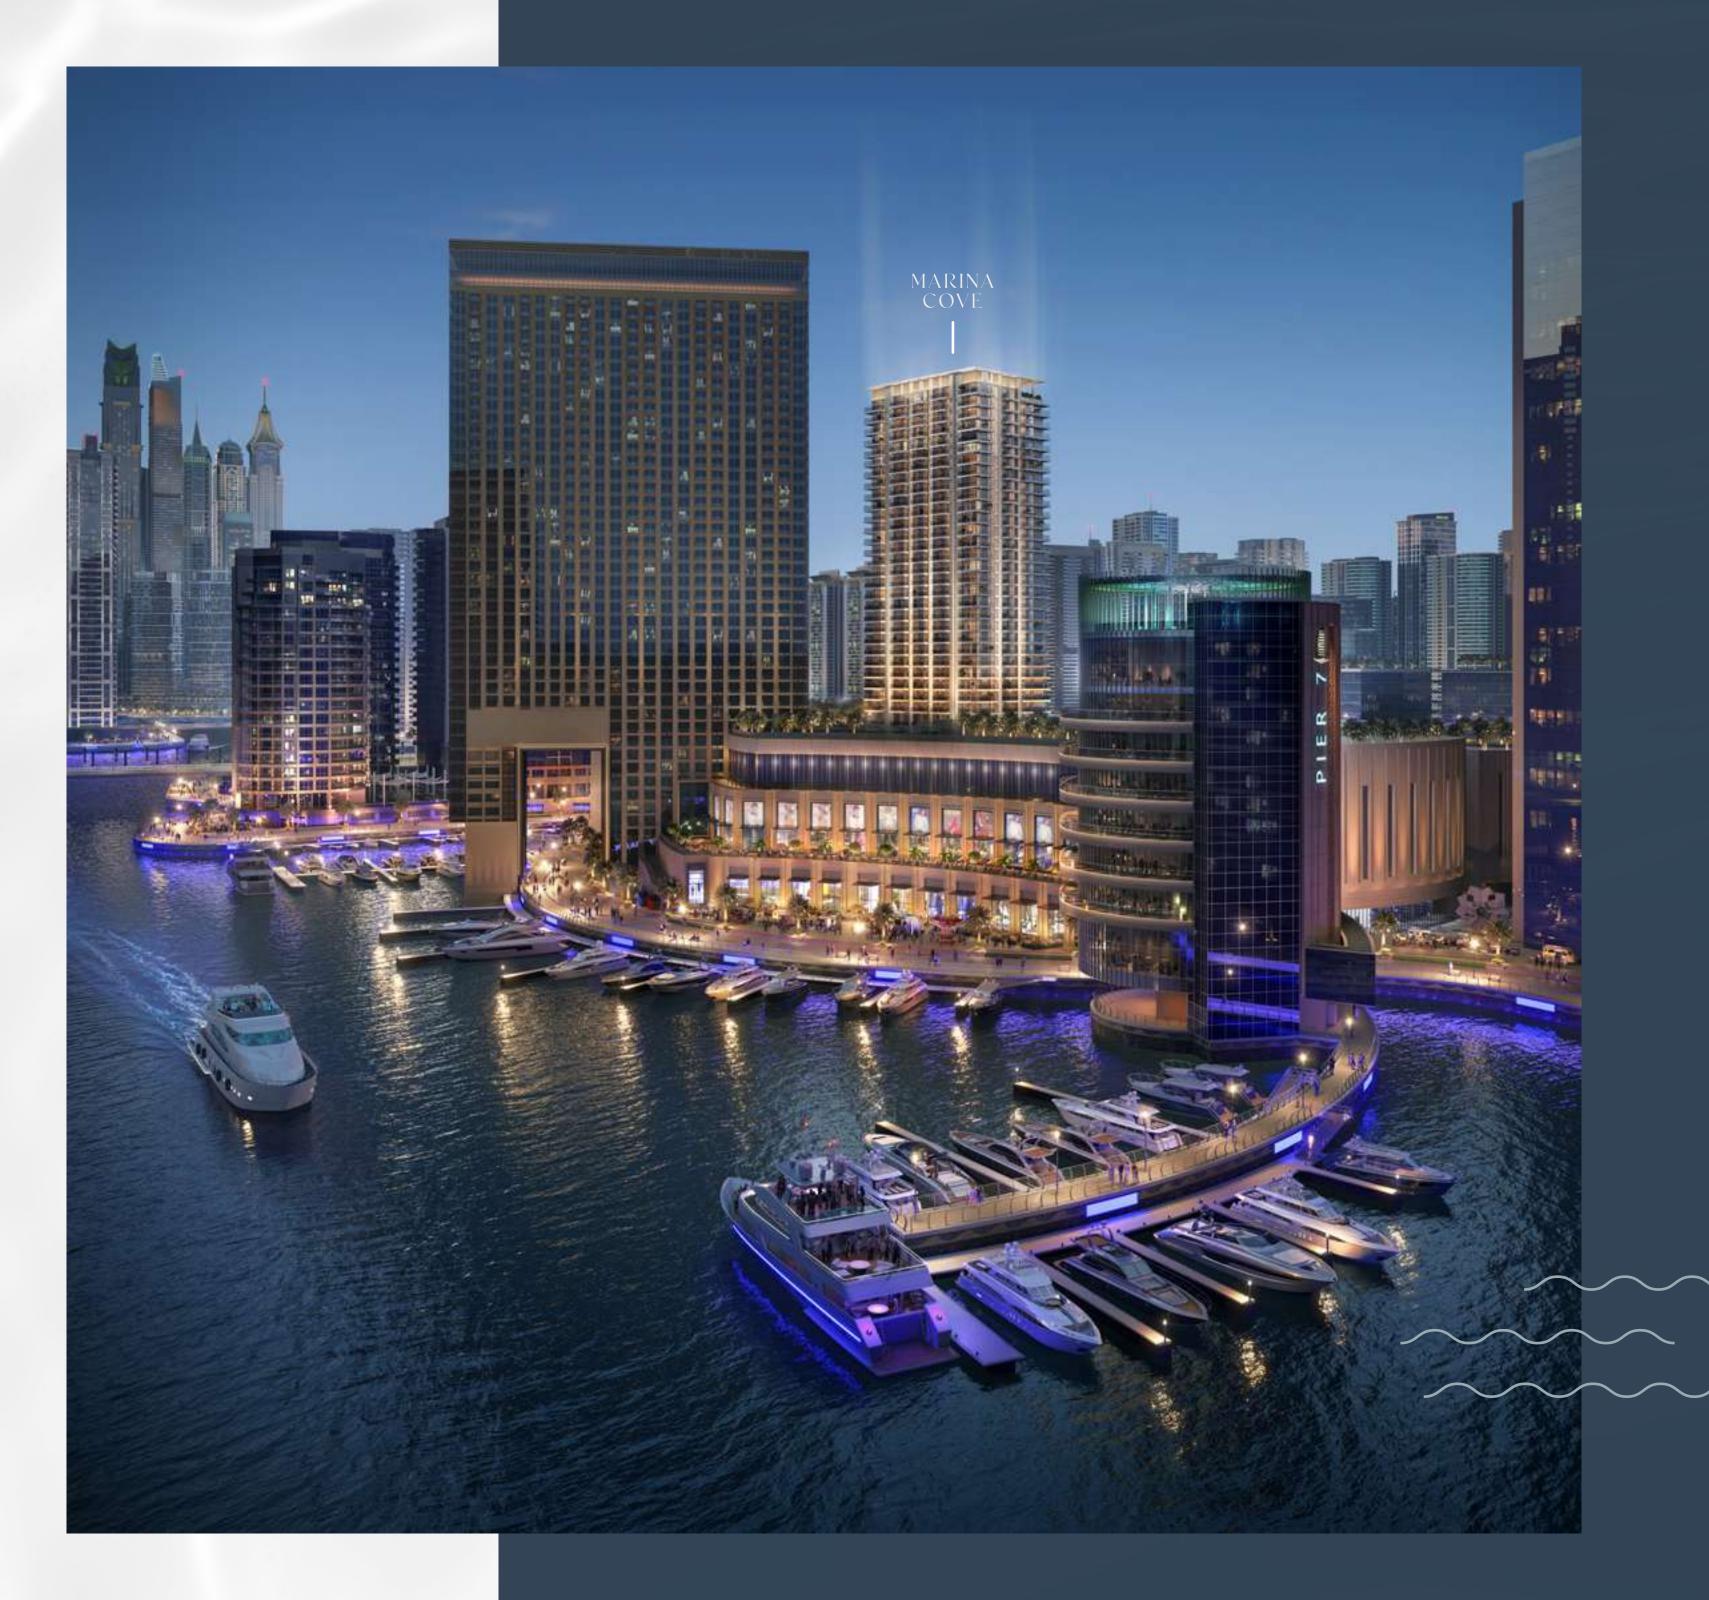

### Pier 7

Pier 7 is a seven-story dining destination with unique restaurants on each level.

Enjoy diverse cuisines and stunning views of Dubai Marina, making it the perfect place for both casual meals and special occasions.