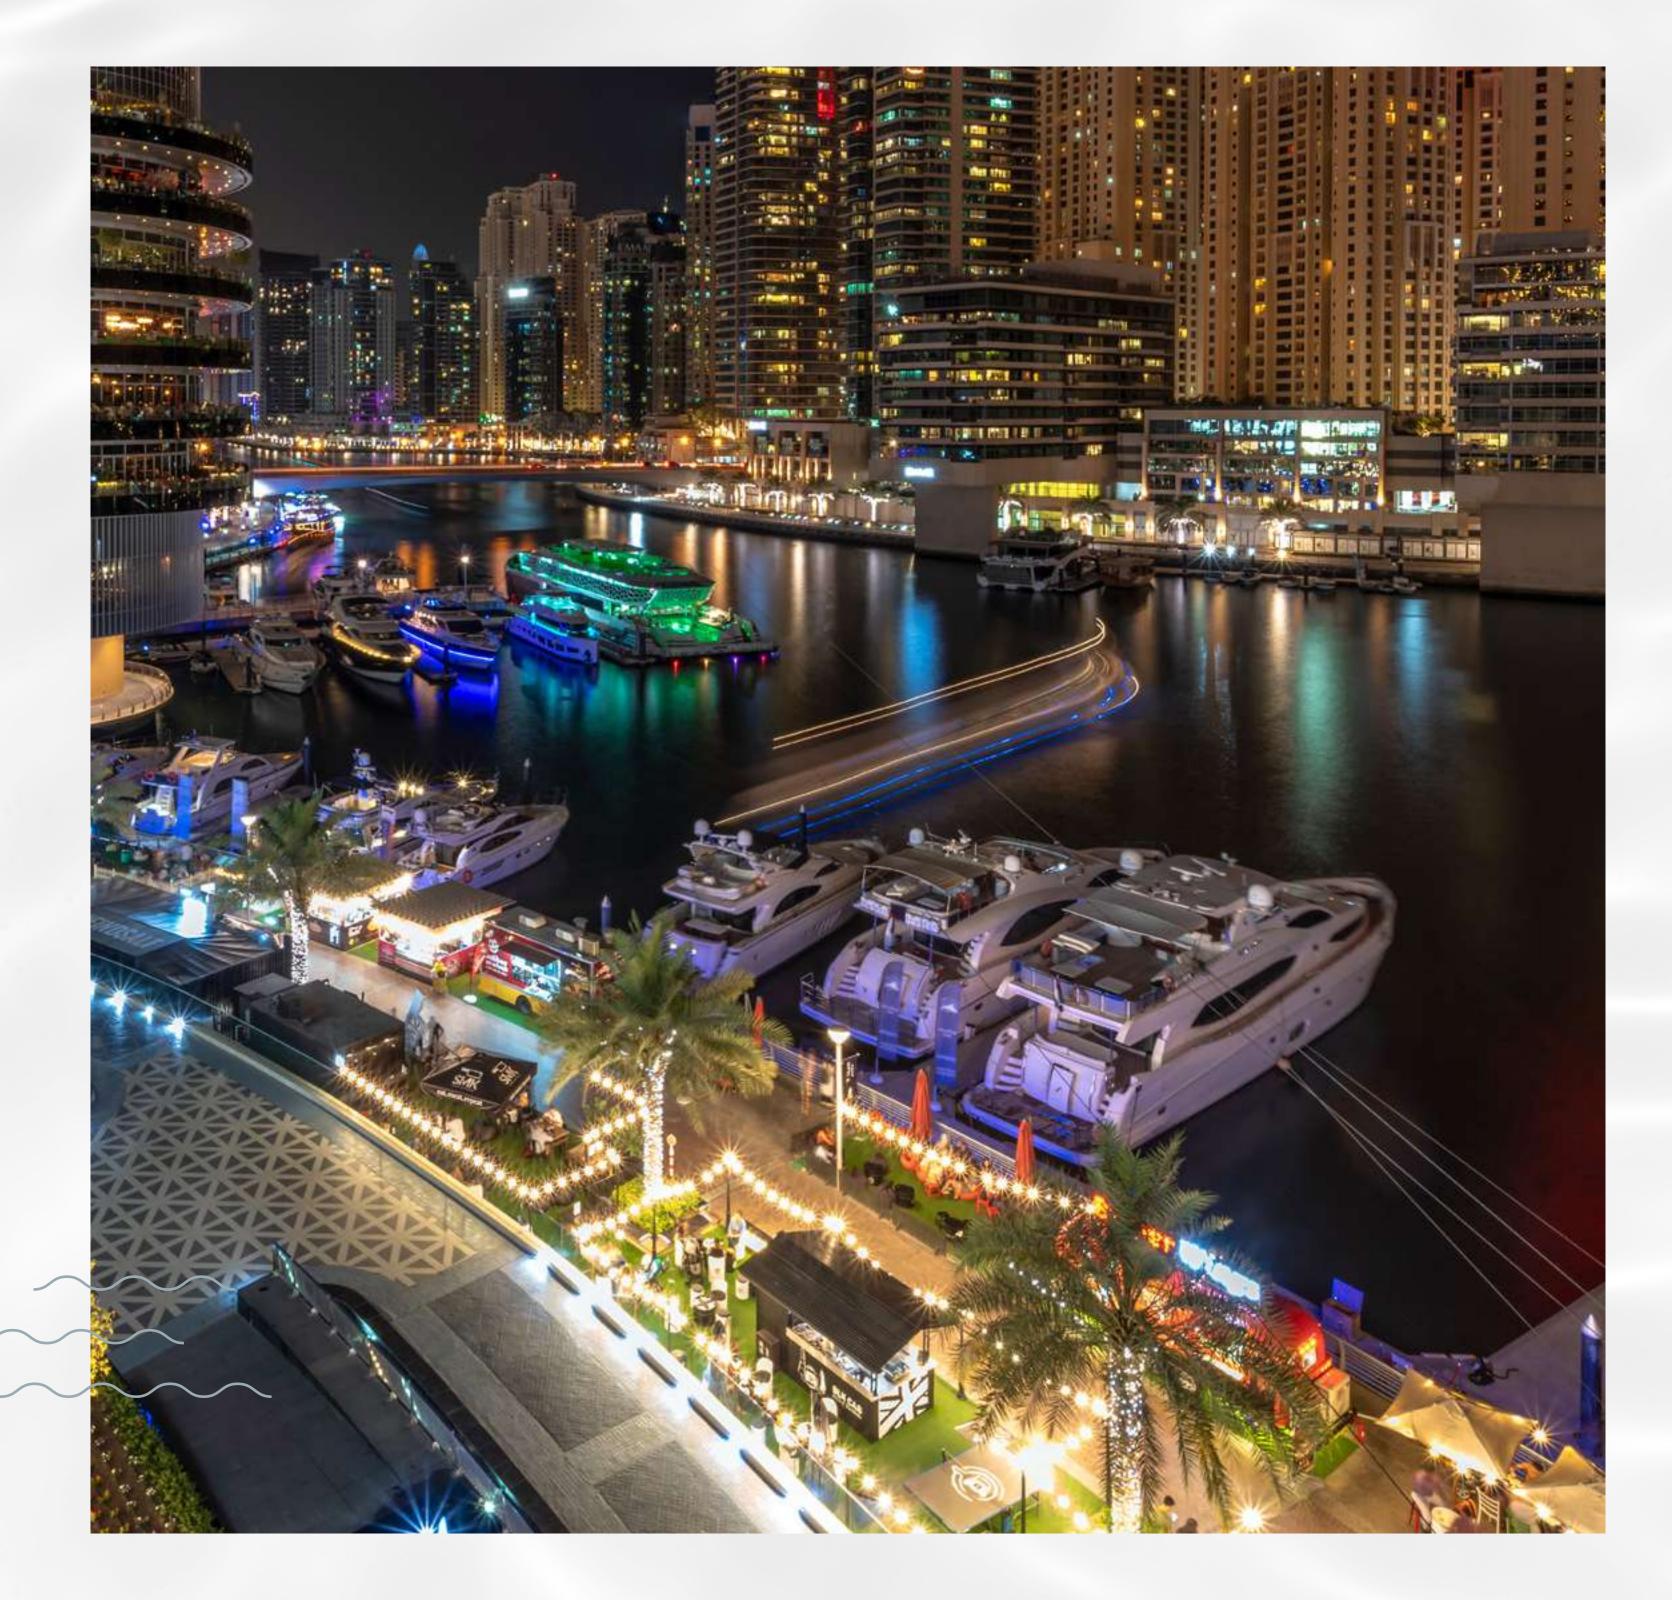

### Dubai Marina

Dubai Marina is an iconic waterfront community, where sleek skyscrapers rise beside a shimmering 3.5 km canal, lined with luxury yachts.

By day, the vibrant 7 km Marina Walk buzzes with cafes, boutique shops, and al fresco dining.

### Experience the Pulse of the City

At Marina Cove, residents are treated to panoramic views of Dubai Marina's iconic skyline. From sunrise to sunset, these vistas provide the perfect backdrop to daily life.

The lively promenade, waterfront cafes, and vibrant social scene just steps away from the development ensure a lifestyle full of enjoyment and leisure.