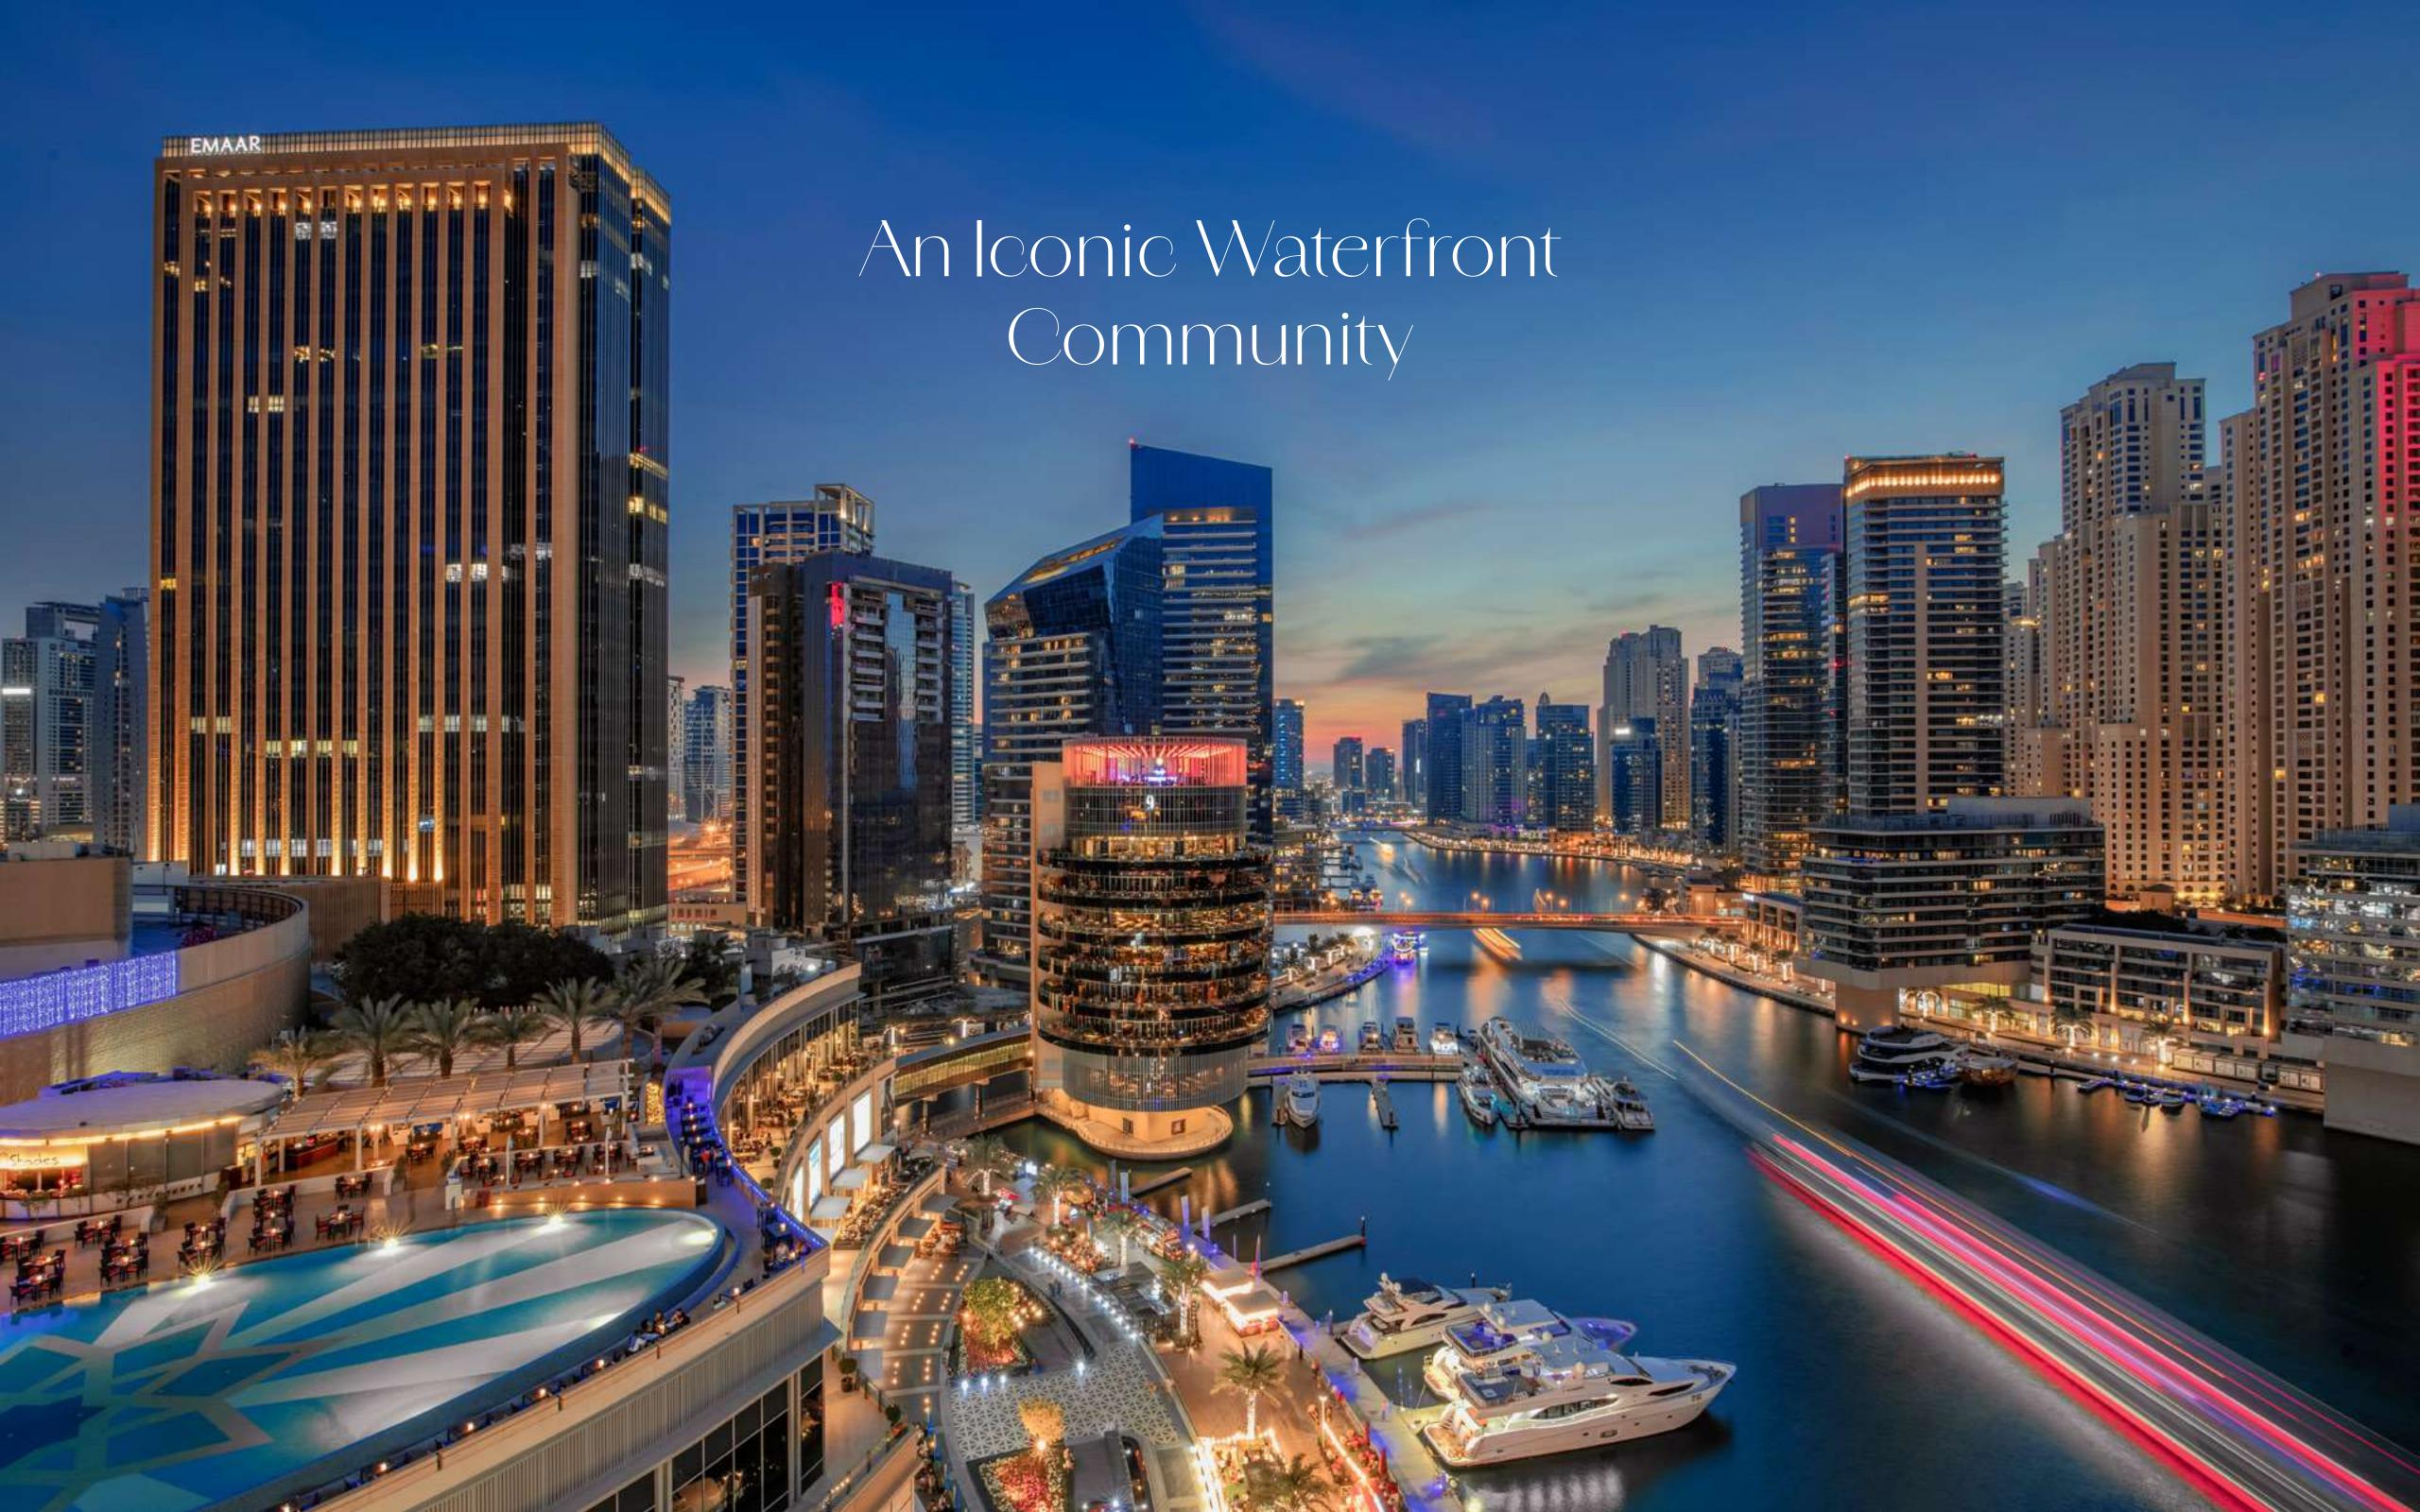

### Dubai Marina

Dubai Marina is an iconic waterfront community, where sleek skyscrapers rise beside a shimmering 3.5 km canal, lined with luxury yachts.

By day, the vibrant 7 km Marina Walk buzzes with cafes, boutique shops, and al fresco dining.