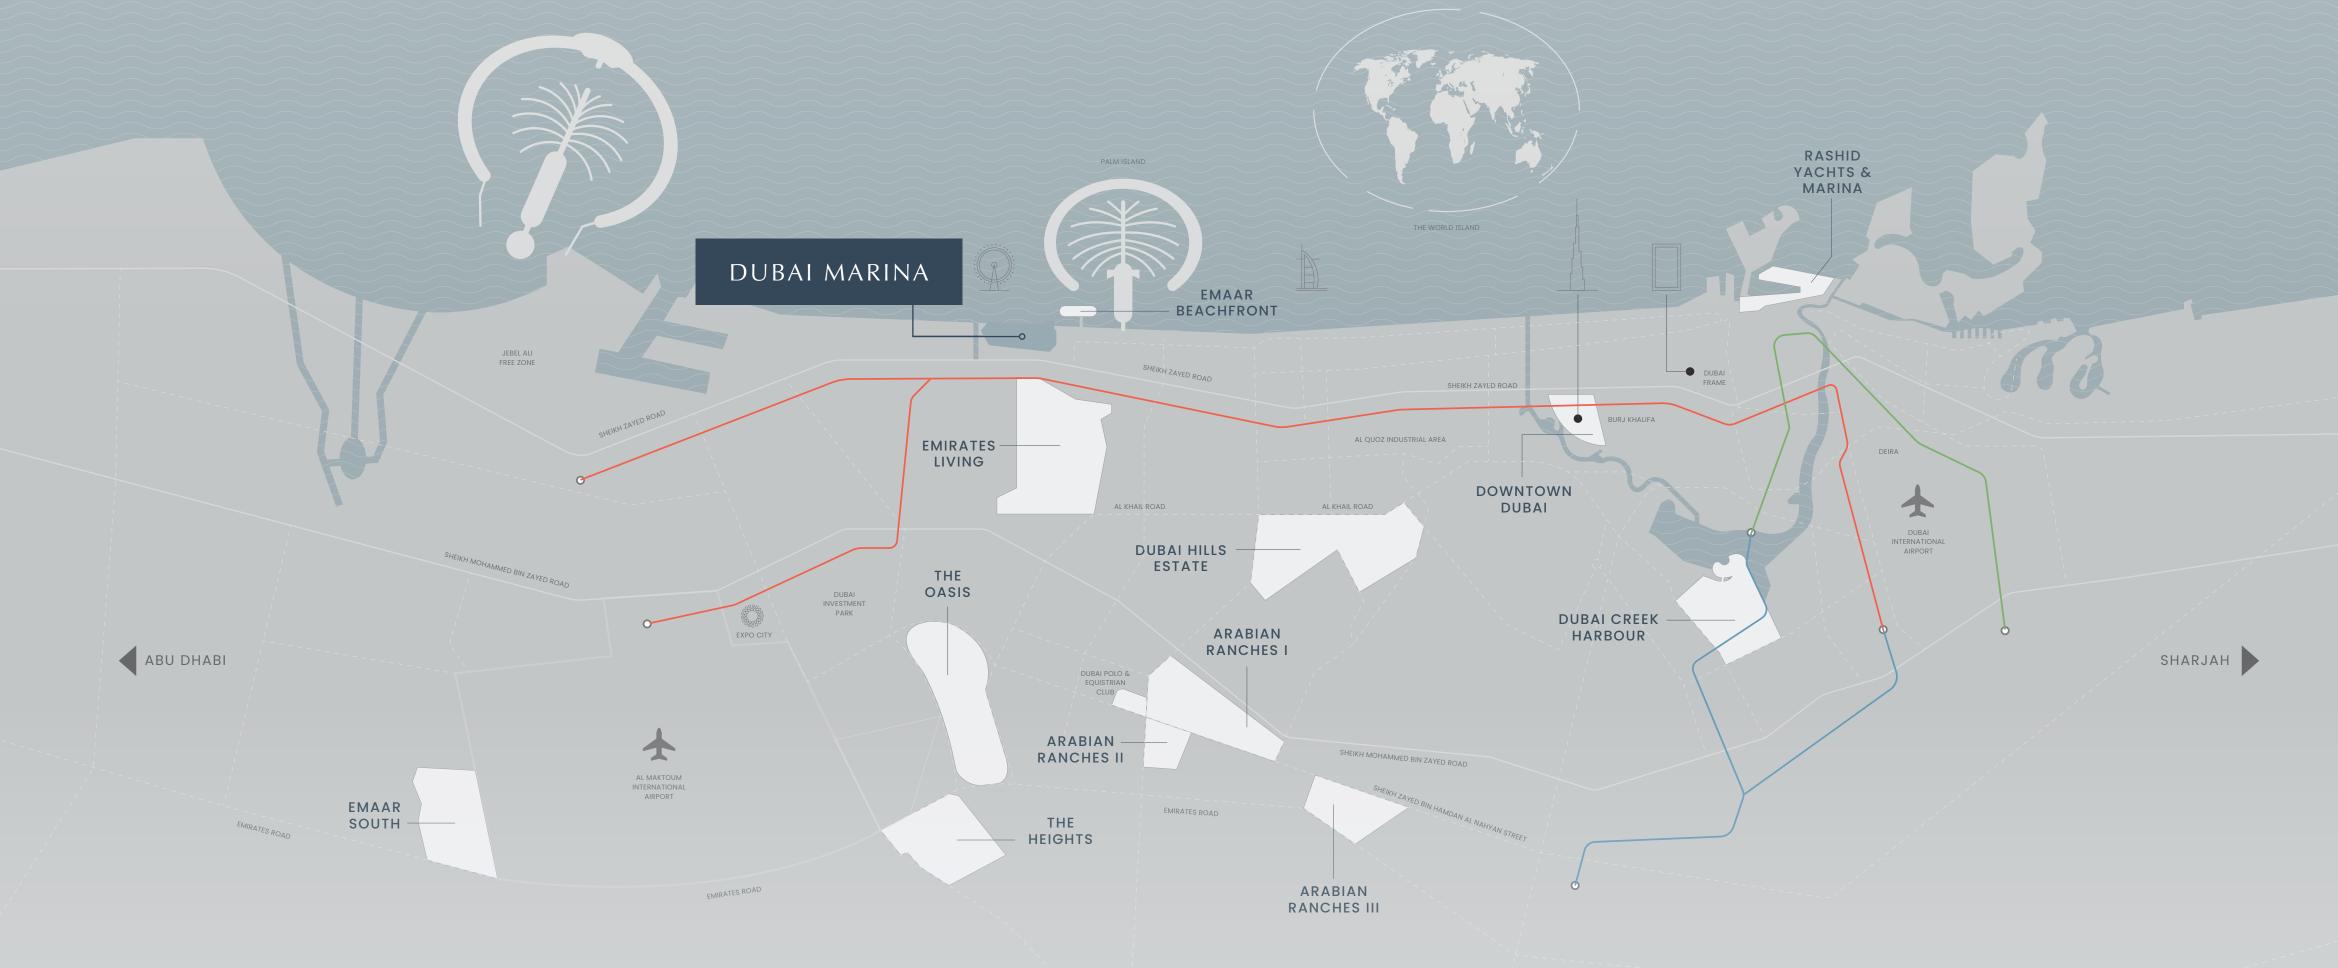

#### Finest Location

Positioned in one of Dubai's most desirable areas, Marina Cove offers unparalleled access to top attractions. Sheikh Zayed Road ensures you are well-connected to the rest of Dubai.

20 Minutes to
Downtown Dubai

25 Minutes to
Dubai International Airport

30 Minutes to
Al Maktoum International Airport

THE VALLEY

DUBAI METRO LINES

RED LINE
GREEN LINE
FUTURE BLUE LINE