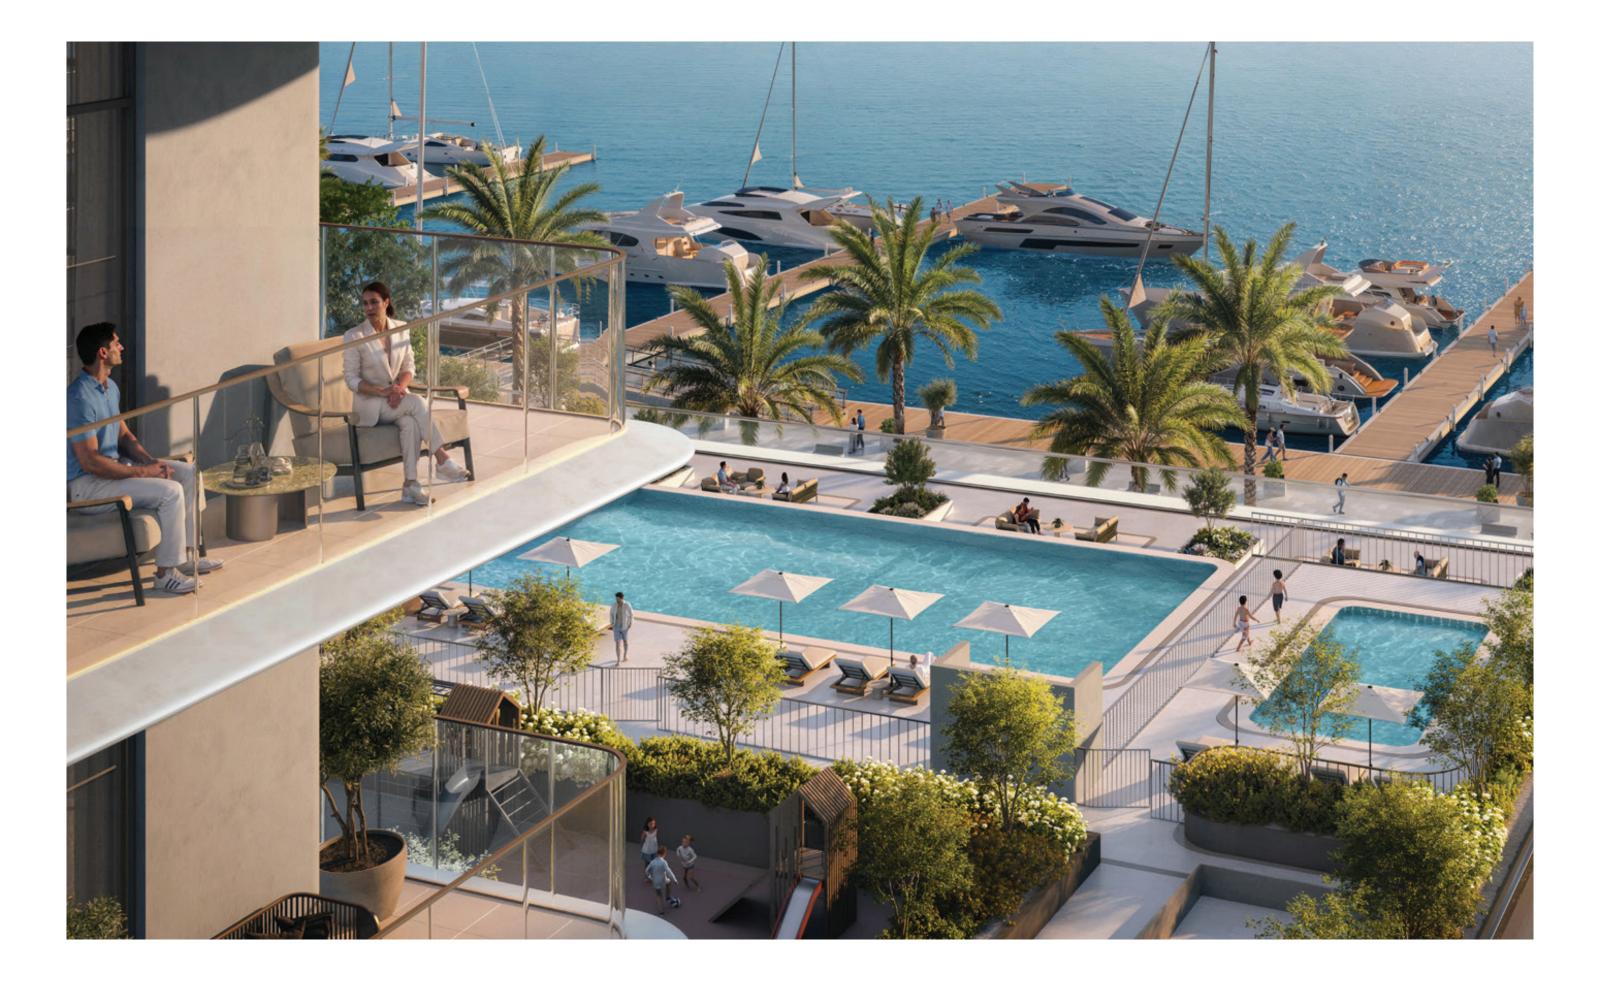

## **Pier Point** at Rashid Yachts & Marina

Welcome to Pier Point, where two elegant towers rise above a beautifully landscaped podium. This lush green space is more than just a connection—it's a sanctuary with tranquil gardens, yoga platforms, and intimate BBQ areas. Set within Rashid Yachts & Marina, Pier Point offers more than just a home—it's a refined waterfront lifestyle.

## A Home That Tells a Story

In the heart of Rashid Yachts & Marina, Pier Point offers the best of both worlds—minutes from the historic charm of old Dubai and the vibrant pulse of Downtown. The thoughtfully designed surroundings, including the landscaped podium and communal spaces, create a sense of community and connection.