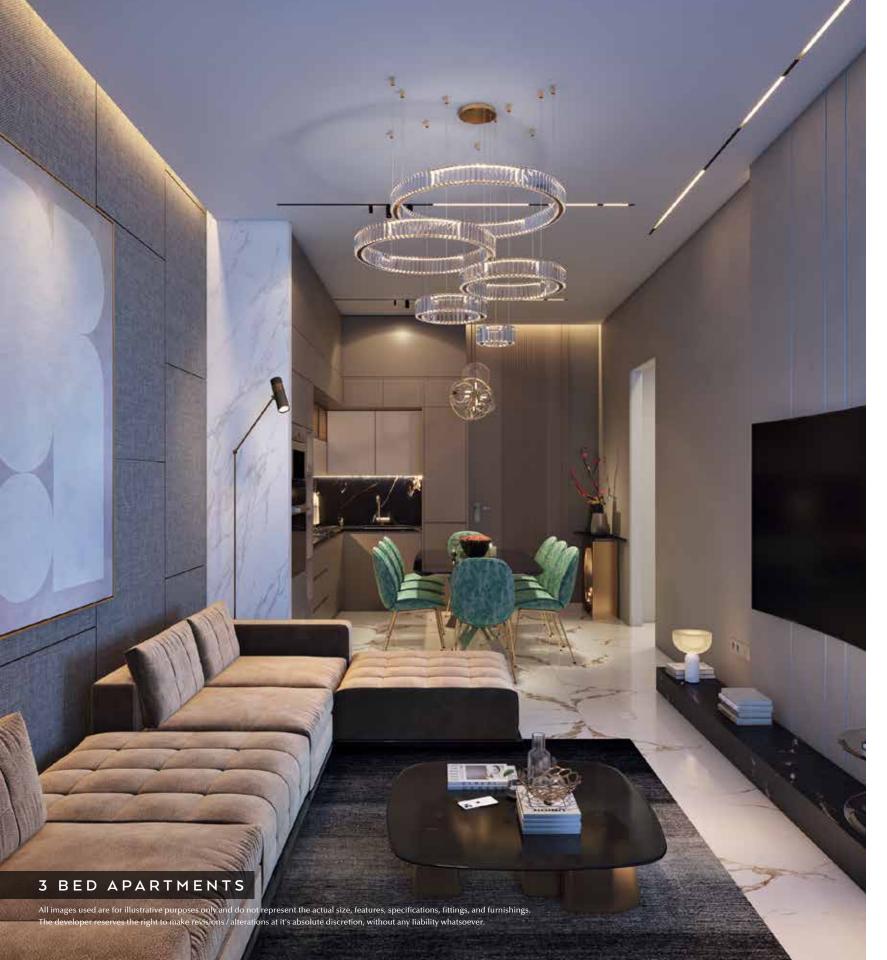

ATTRACTIVE AND

## FASHIONABLE LOUNGE

Step into the stunning lounge of your three-bed haven, where lavish design and modern elegance converge. With extravagant furnishings and a breathtaking ambience, this space redefines the art of sophisticated living.

**DINE IN** 

# STYLE

In the centre of your luxurious 3-bed apartment, the spacious open dining area between the lounge and the kitchen exudes elegance. Bathed in natural light, it is comfortable and stylish, creating an inviting sanctuary for unforgettable dining experiences.