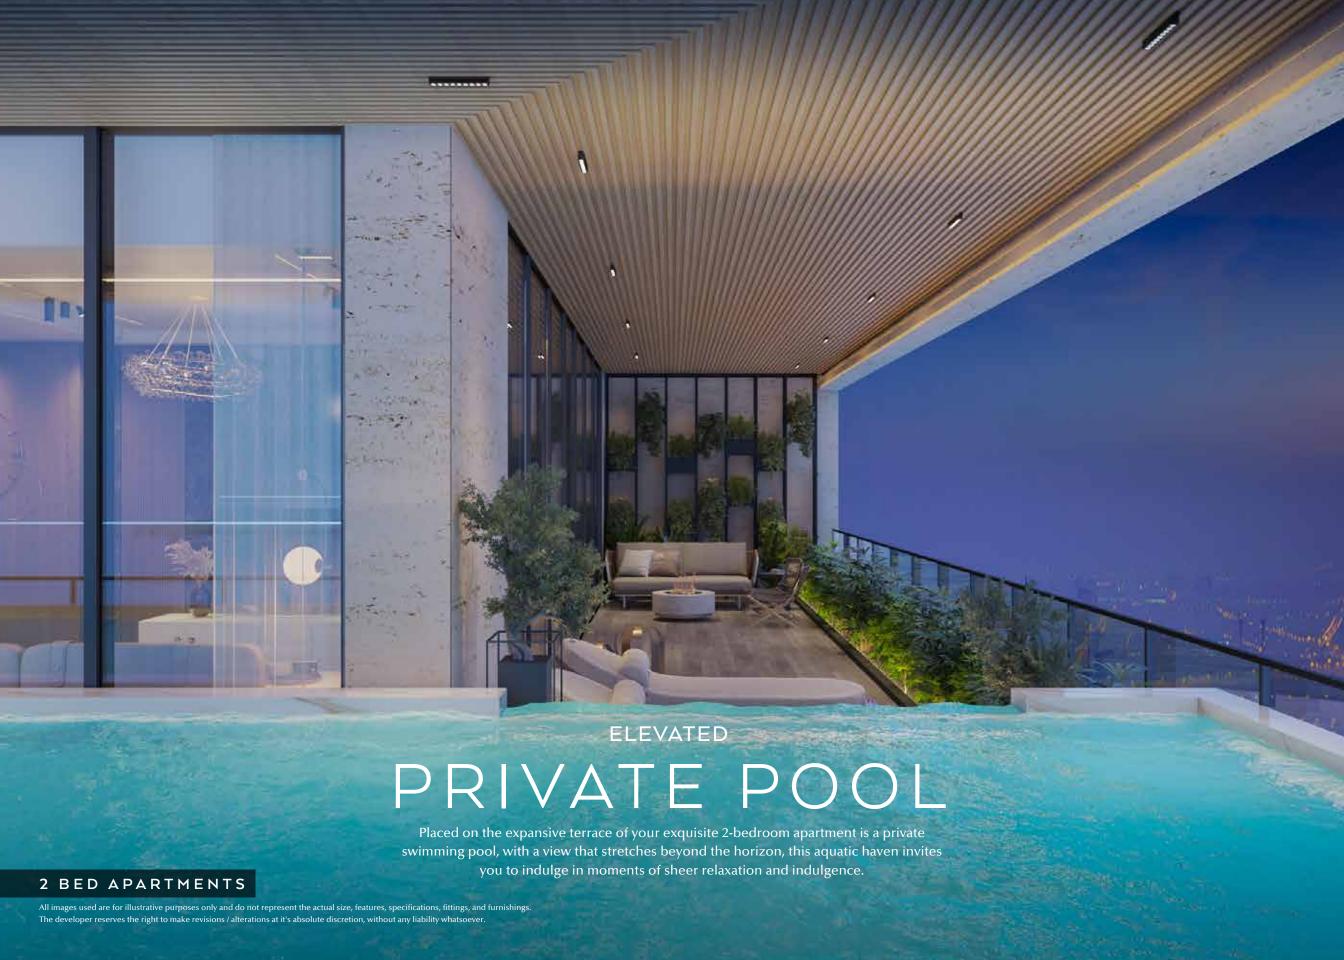

PRIVATE BLUE AQUATIC

# PARADISE

Superbly placed within the confines of your lavish Sky Villa lies an oasis of tranquillity—the private swimming pool. Its elegant design seamlessly blends modern aesthetics with natural elements, creating a captivating retreat where every dip becomes a luxurious escape into serenity.