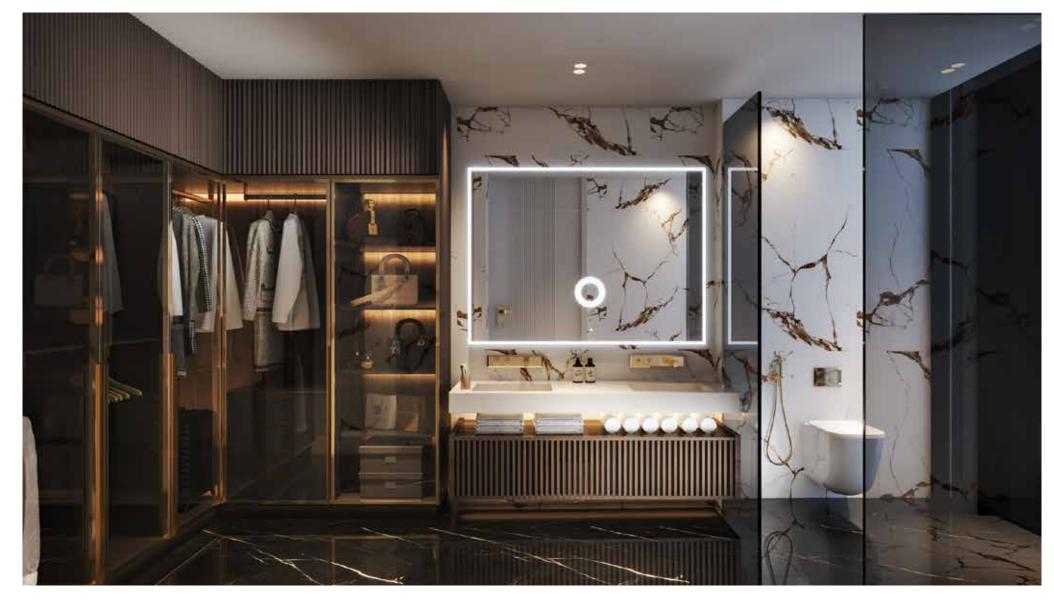

MIRROR MARVEL

# LAVISH BATH

Step into the epitome of indulgence within the voguish bathroom of your 3-bed apartment. Dual mirrors and sinks grace the space, complemented by top-of-the-line equipment for unparalleled style and functionality.