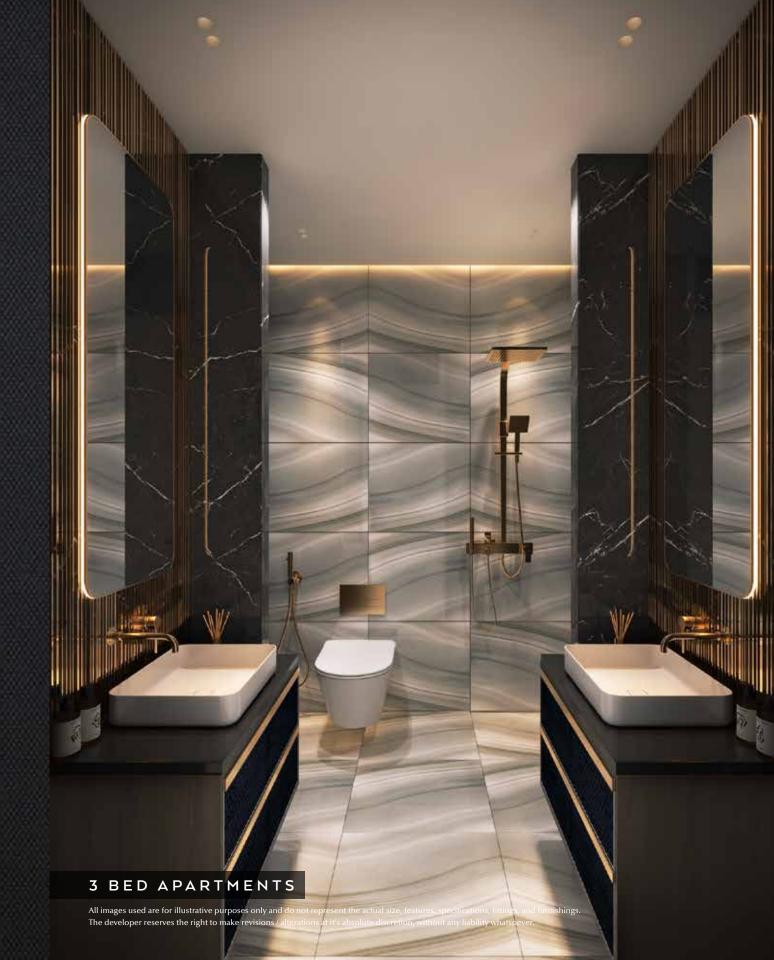

MIRROR MARVEL

# LAVISH BATH

Step into the epitome of indulgence within the voguish bathroom of your 3-bed apartment. Dual mirrors and sinks grace the space, complemented by top-of-the-line equipment for unparalleled style and functionality.