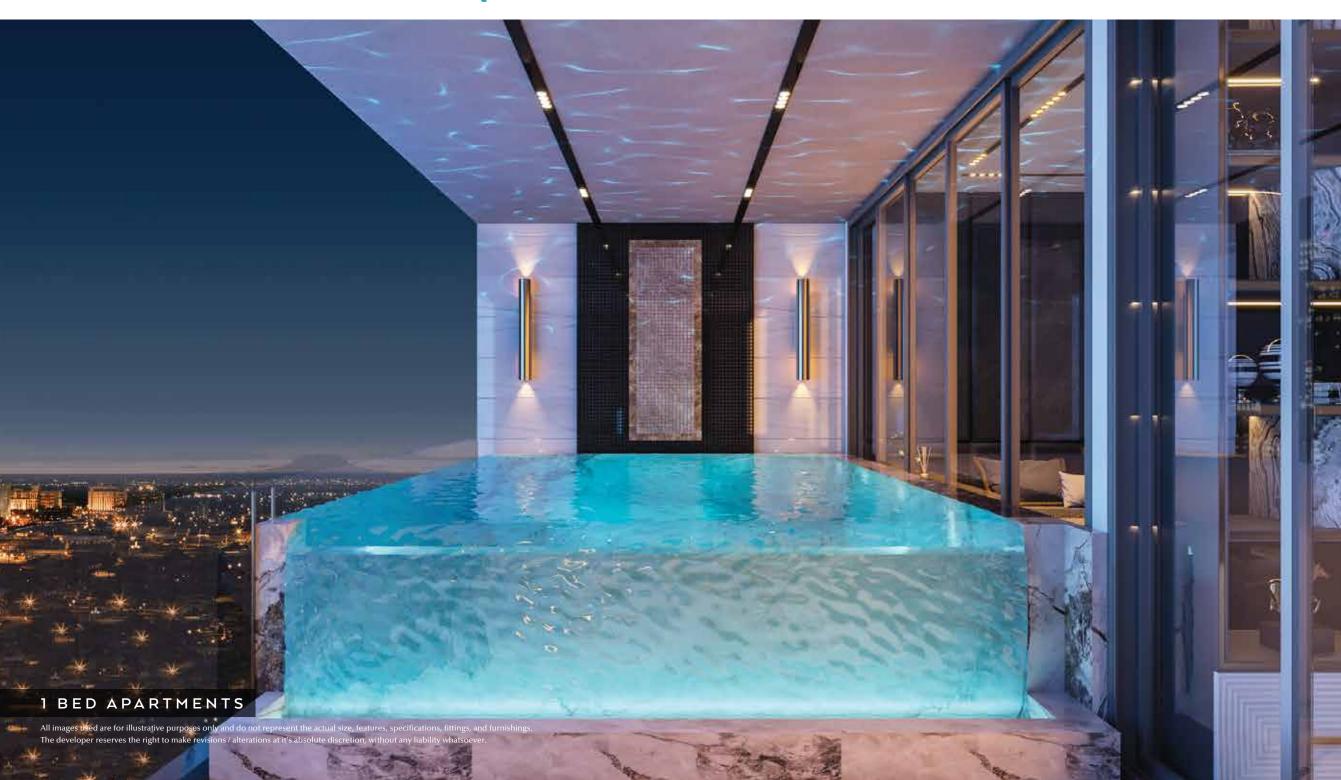

h a hot shower. The bathroom is stylishly designed with optimum use of space, equipped with the most modern bathroom fittings and branded faucets, the ultra-modern bathroom gives you the perfect feel of freshness.









### HIGH ALTITUDE

# RETREAT















SIZE: **843** SQ.FT. TO **982** SQ.FT.





### **COMPACT SLEEPING**



# HAVEN













GET REFRESHED IN

# STYLE

Your apartment has a stylish bathroom adorned with top-notch fittings offering a rejuvenating escape.









#### DINE IN

### STYLE





In the open dining area of your one-bed apartment, the contemporary design of the open dining space invites you to dine in sophistication, creating a cosy yet elegant atmosphere that enhances your overall living experience.









# AT ITS BEST









# AQUATIC BLISS











# STUDIO

LIVING SOLUTIONS

SIZE: **371** SQ.FT. TO **461** SQ.FT.











# SLEEPSCAPE







# STYLE





#### SHINE YOUR



# CULINARY SKILLS













PERFECT DAILY

# REJUVENATION

Your bathroom redefines elegance and luxury. With its sleek design, modern fixtures, and impeccable attention to detail, this stylish space offers a sanctuary for relaxation and rejuvenation.







#### STUDIO

All images used are for illustrative purposes only and do not represent the actual size, features, specifications, fittings, and furnishings. The developer reserves the right to make revisions / alterations at it's absolute discretion, without any liability whatsoever.





#### **EXPERIENCE**

# ULTIMATE VISTAS











### Contact Us

- **\(\sigma\)** +971 4 248 3400, **\(\sigma\