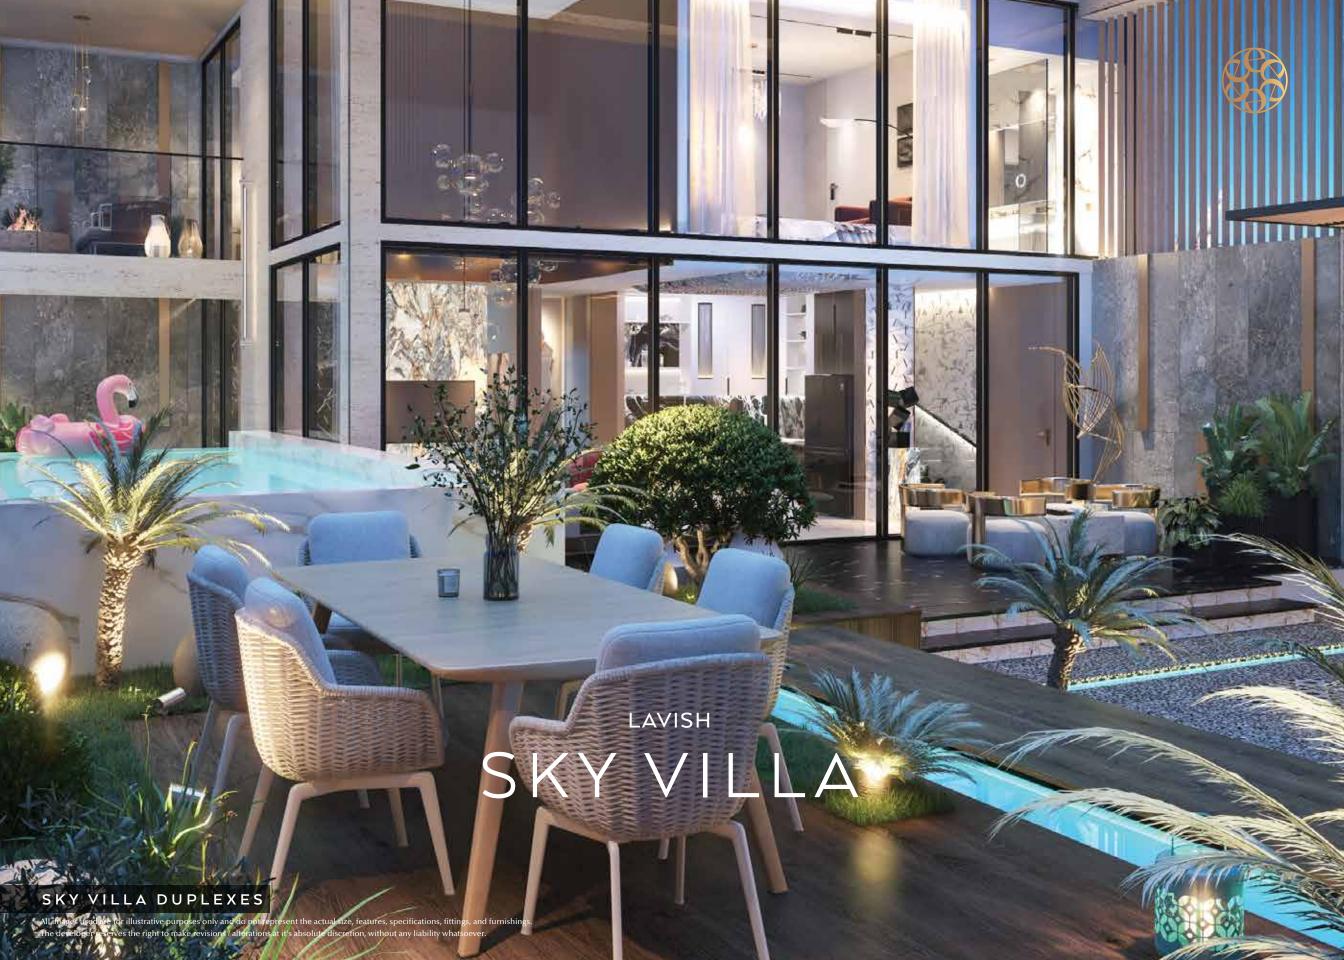

# SKYVILLA DUPLEXES

SIZE: 1636 SQ.FT. TO 3198 SQ.FT.

SKY VILLA DUPLEXES

DEVELOPMENTS

**ELEGANT DINING** 

# PARADISE

Superbly placed within the confines of your lavish Sky Villa lies an oasis of tranquillity—the private swimming pool. Its elegant design seamlessly blends modern aesthetics with natural elements, creating a captivating retreat where every dip becomes a luxurious escape into serenity.

SKY VILLA DUPLEXES

All images used are for illustrative purposes only and do not represent the actual size, features, specifications, fittings, and furnishings. The developer reserves the right to make revisions / alterations at it's absolute discretion, without any liability whatsoever.