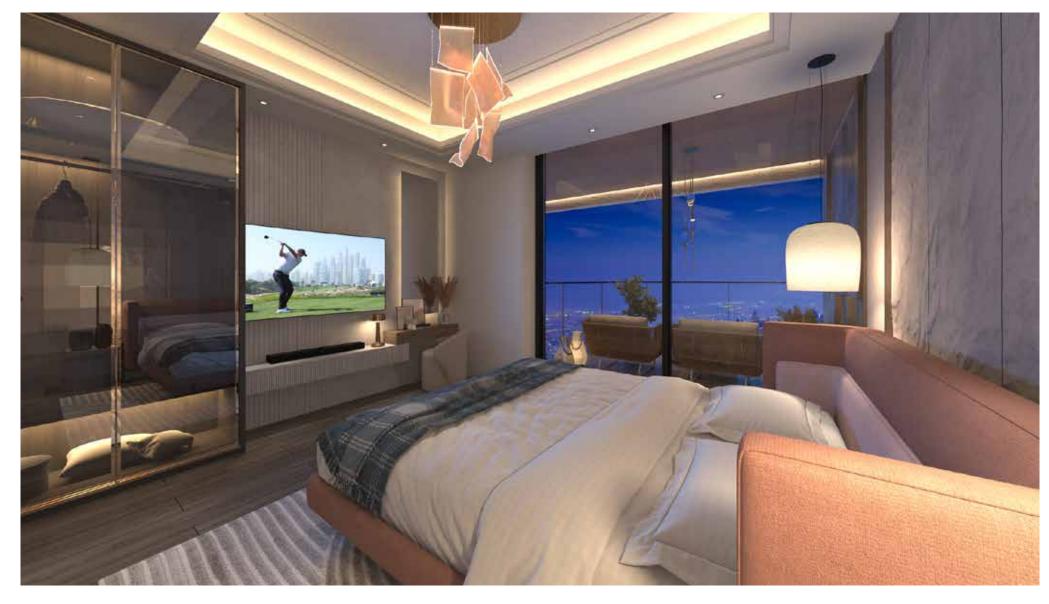

#### TRANQUILLITY

The master bedroom of your 3-bedroom luxury apartment epitomizes tranquillity. It is a harmonious blend of huge wall-sized glass windows, soft ambient lighting, and a sophisticated colour scheme, creating an oasis of calm, offering residents a serene retreat from the bustling world outside.

#### 3 BED APARTMENTS

All images used are for illustrative purposes only and do not represent the actual size, features, specifications, fittings, and furnishings. The developer reserves the right to make revisions / alterations at it's absolute discretion, without any liability whatsoever.