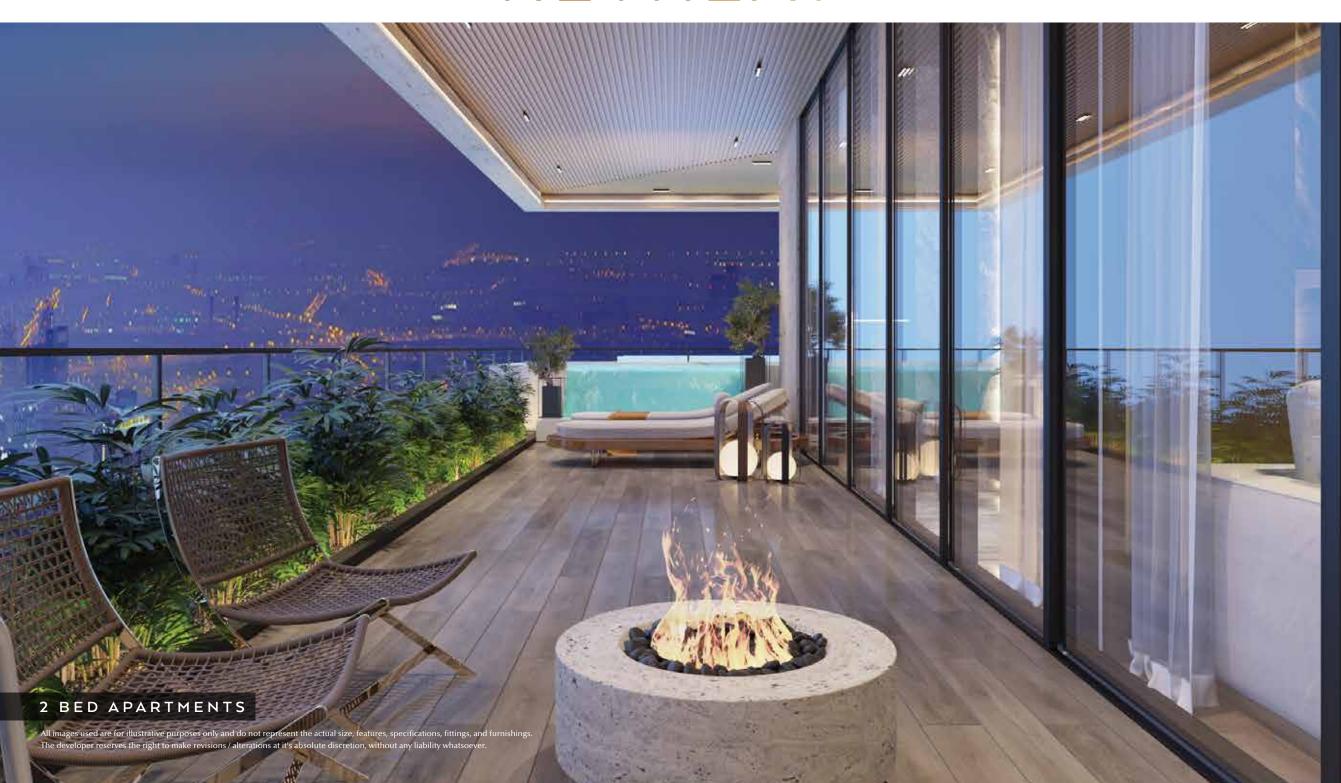

# SKY LOUNGE

Escape to our elevated oasis retreat, where the spacious open-air terrace, seamlessly blends a lush green area with a chic lounge vibe. Immerse yourself in the serenity of nature while enjoying the comfort of a stylish and inviting atmosphere.

PRIVATE BLUE AQUATIC

# PARADISE

Superbly placed within the confines of your lavish Sky Villa lies an oasis of tranquillity—the private swimming pool. Its elegant design seamlessly blends modern aesthetics with natural elements, creating a captivating retreat where every dip becomes a luxurious escape into serenity.