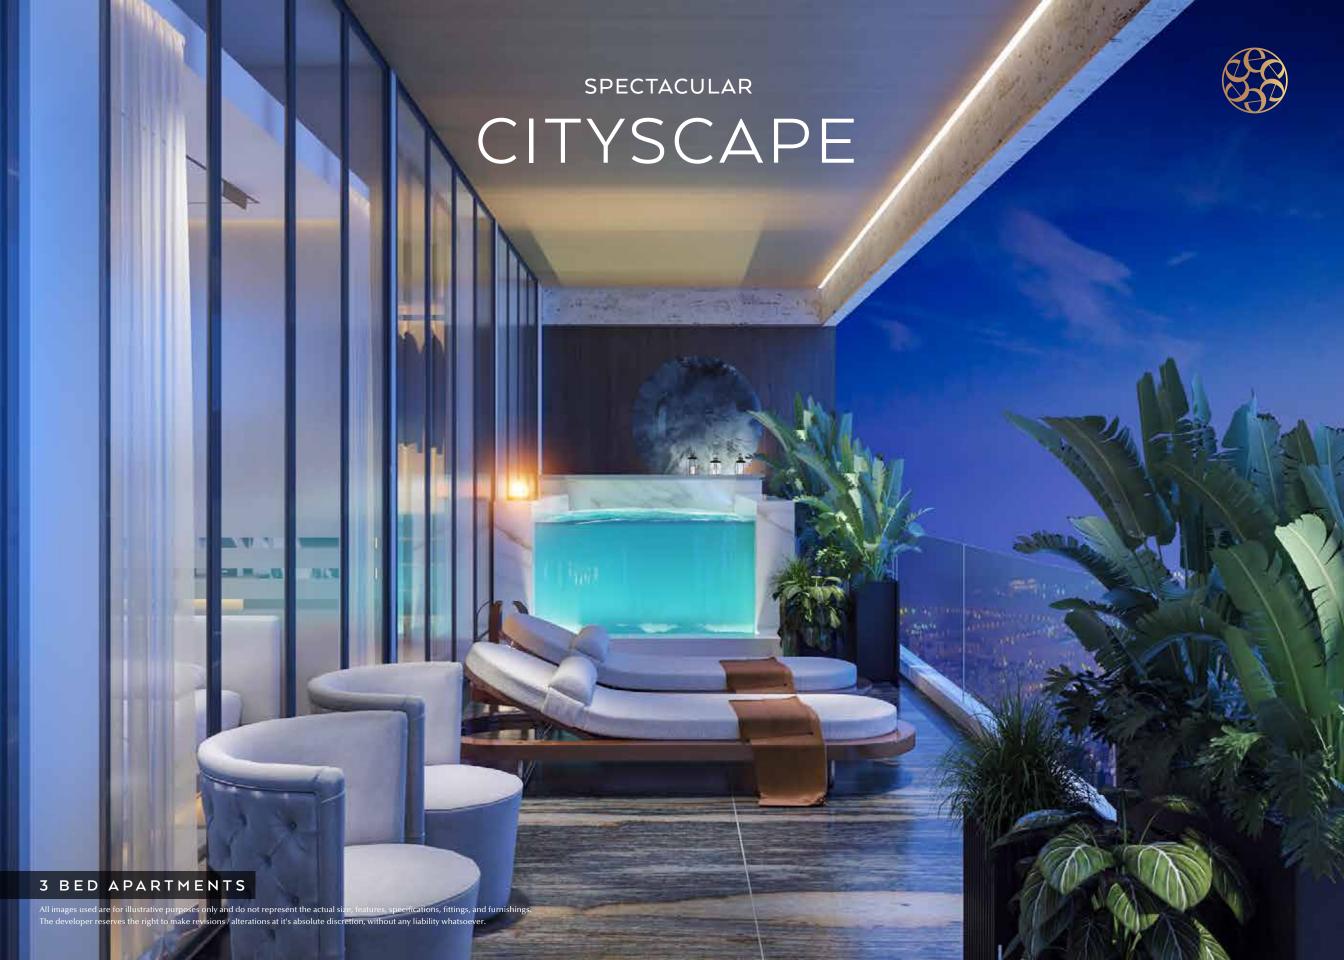

IVE AND

## FASHIONABLE LOUNGE

Step into the stunning lounge of your three-bed haven, where lavish design and modern elegance converge. With extravagant furnishings and a breathtaking ambience, this space redefines the art of sophisticated living.











**DINE IN** 

# STYLE

In the centre of your luxurious 3-bed apartment, the spacious open dining area between the lounge and the kitchen exudes elegance. Bathed in natural light, it is comfortable and stylish, creating an inviting sanctuary for unforgettable dining experiences.











MIRROR MARVEL

# LAVISH BATH

Step into the epitome of indulgence within the voguish bathroom of your 3-bed apartment. Dual mirrors and sinks grace the space, complemented by top-of-the-line equipment for unparalleled style and functionality.

















2

BED DYNAMIC DUO

SIZE: 1015 SQ.FT. TO 1758 SQ.FT.





#### ELEGANCE







#### BEAUTIFUL LOUNGE FOR YOUR

# FAMILY





#### REFRESH, REJUVENATE TO



## PERFECTION



Completing the master bedroom is a spacious tiled, bathroom where you can refresh yourself with a hot shower. The bathroom is stylishly designed with optimum use of space, equipped with the most modern bathroom fittings and branded faucets, the ultra-modern bathroom gives you the perfect feel of freshness.









### HIGH ALTITUDE

# RETREAT















SIZE: **843** SQ.FT. TO **982** SQ.FT.





### **COMPACT SLEEPING**



# HAVEN













GET REFRESHED IN

# STYLE

Your apartment has a stylish bathroom adorned with top-notch fittings offering a rejuvenating escape.









#### DINE IN

### STYLE