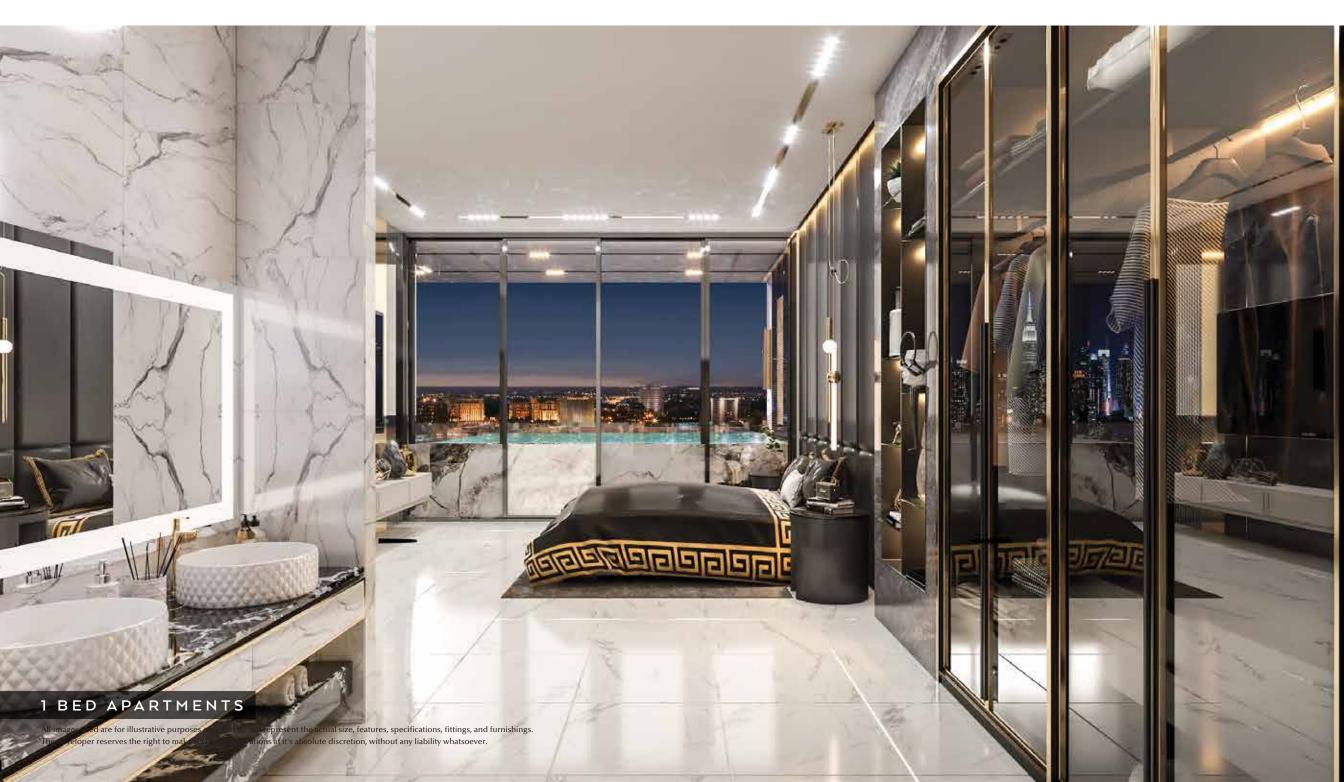

#### UNMATCHED

# SERENITY

The master bedroom epitomizes tranquillity and sophistication with a lovely blend of style and grandeur. This room is meticulously designed for optimal comfort, the room seamlessly blends plush furnishings with calming hues, creating a haven for restful sleep and rejuvenation.

#### **GRANDIOSE**

### BATHROOM

Within your opulent home is a meticulously designed, expansive bathroom that radiates elegance. The continuous integration of a sophisticated walk-in style closet enhances functionality and luxury, creating a haven for indulgence and relaxation.