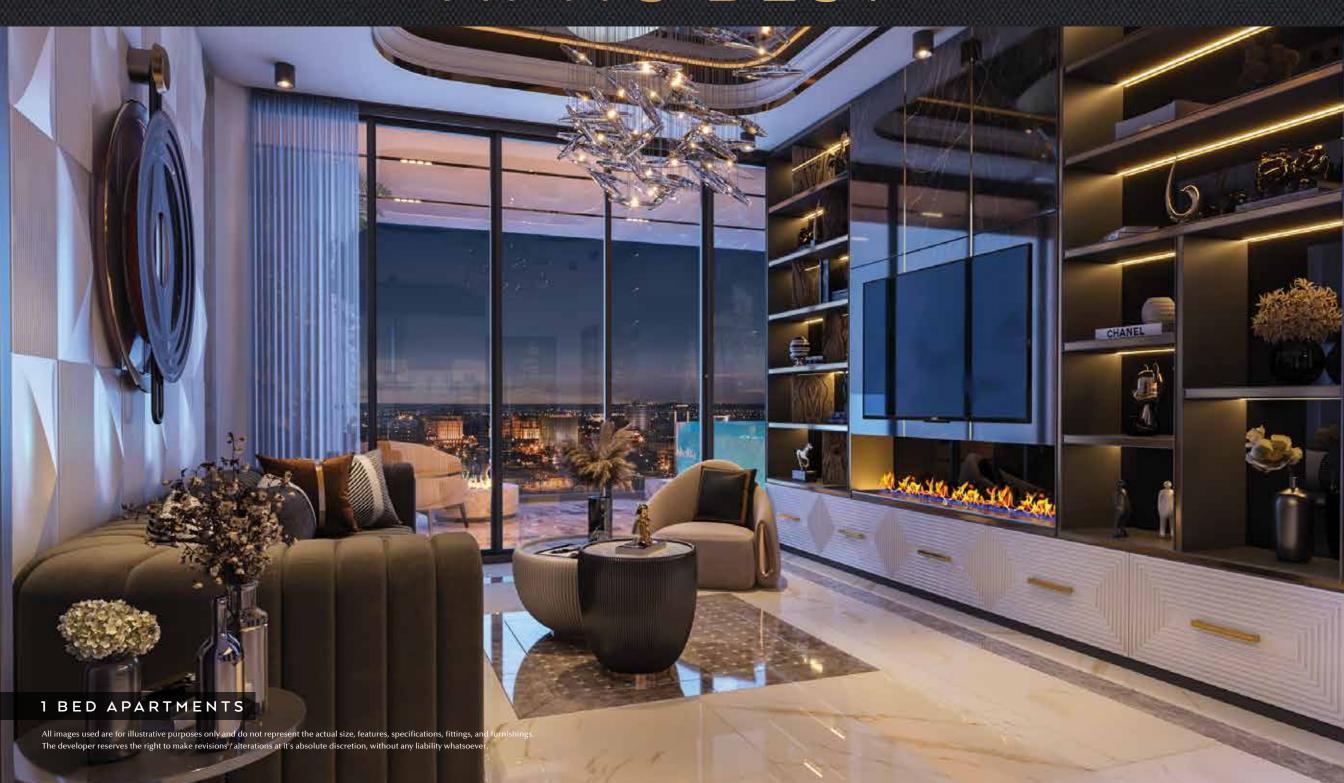

can refresh yourself with a hot shower. The bathroom is stylishly designed with optimum use of space, equipped with the most modern bathroom fittings and branded faucets, the ultra-modern bathroom gives you the perfect feel of freshness.









### HIGH ALTITUDE

# RETREAT















SIZE: **843** SQ.FT. TO **982** SQ.FT.





### **COMPACT SLEEPING**



# HAVEN













GET REFRESHED IN

# STYLE

Your apartment has a stylish bathroom adorned with top-notch fittings offering a rejuvenating escape.









#### DINE IN

### STYLE





In the open dining area of your one-bed apartment, the contemporary design of the open dining space invites you to dine in sophistication, creating a cosy yet elegant atmosphere that enhances your overall living experience.









# AT ITS BEST









# AQUATIC BLISS











# STUDIO

LIVING SOLUTIONS

SIZE: **371** SQ.FT. TO **461** SQ.FT.











# SLEEPSCAPE







# STYLE





#### SHINE YOUR



# CULINARY SKILLS













PERFECT DAILY

# REJUVENATION

Your bathroom redefines elegance and luxury. With its sleek design, modern fixtures, and impeccable attention to detail, this stylish space offers a sanctuary for relaxation and rejuvenation.







#### STUDIO

All images used are for illustrative purposes only and do not represent the actual size, features, specifications, fittings, and furnishings. The developer reserves the right to make revisions / alterations at it's absolute discretion, without any liability whatsoever.





#### **EXPERIENCE**

# ULTIMATE VISTAS











### Contact Us

- **\(\sigma\)** +97