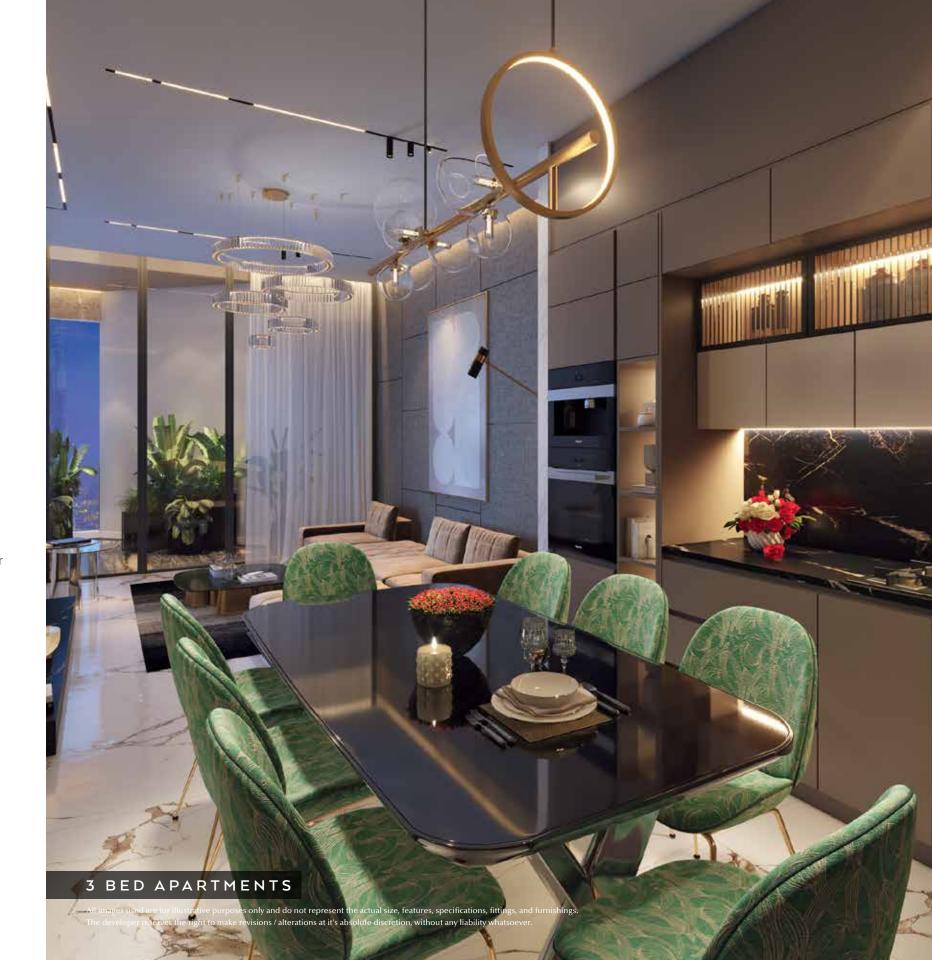

**DINE IN** 

# STYLE

In the centre of your luxurious 3-bed apartment, the spacious open dining area between the lounge and the kitchen exudes elegance. Bathed in natural light, it is comfortable and stylish, creating an inviting sanctuary for unforgettable dining experiences.

Your culinary masterpiece is your impeccably styled and fully equipped kitchen. Adorned with top-class fittings and fixtures, this space is a haven to showcase culinary prowess with grace and style.