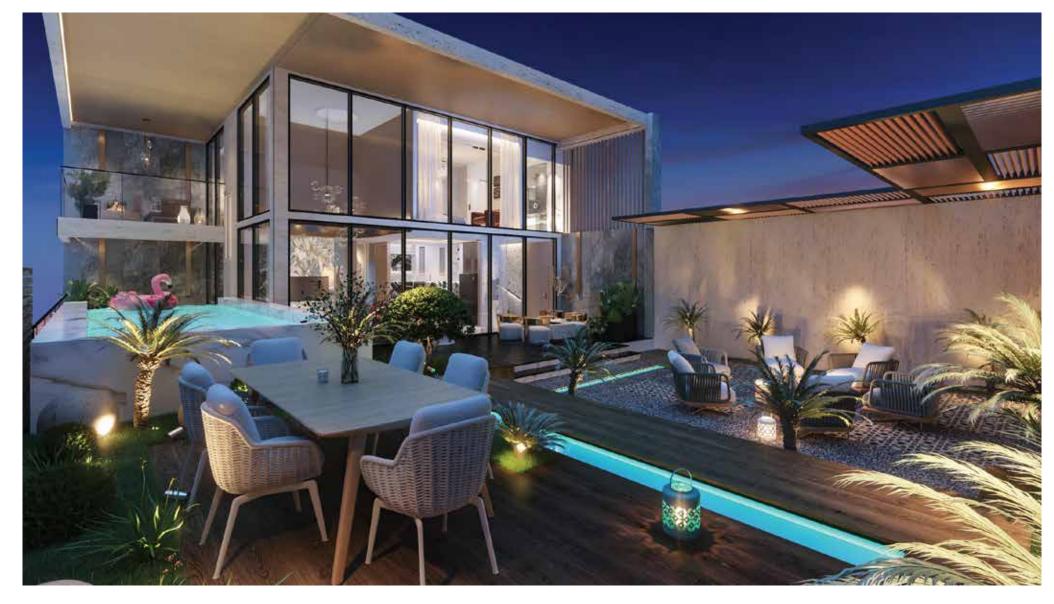

# SKYVILLA DUPLEXES

SIZE: 1636 SQ.FT. TO 3198 SQ.FT.

SKY VILLA DUPLEXES

DEVELOPMENTS

**ELEGANT DINING** 

# PARADISE

Superbly placed within the confines of your lavish Sky Villa lies an oasis of tranquillity—the private swimming pool. Its elegant design seamlessly blends modern aesthetics with natural elements, creating a captivating retreat where every dip becomes a luxurious escape into serenity.