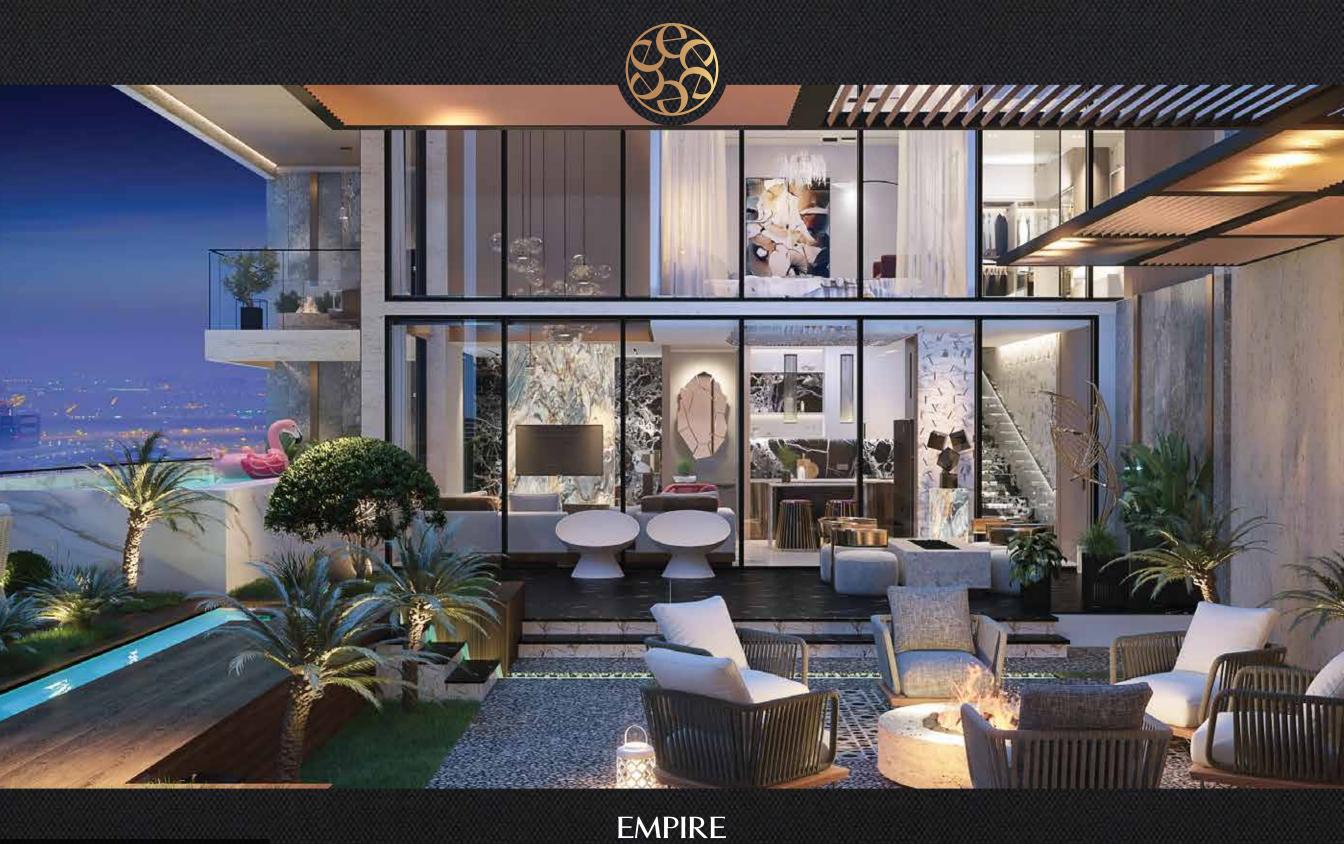

CROWNED LIVING AT

ARJAN

DUBAI













# SKYVILLA DUPLEXES

SIZE: 1636 SQ.FT. TO 3198 SQ.FT.









SKY VILLA DUPLEXES

DEVELOPMENTS



**ELEGANT DINING** 

# HAVEN

Your chic and spacious dining room is a haven for creating cherished family memories or savouring intimate dinners. The elegant ambience and ample seating make it perfect for daily family fiestas or romantic evenings, ensuring a delightful dining experience for all occasions.













Your culinary masterpiece is your impeccably styled and fully equipped kitchen. Adorned with top-class fittings and fixtures, this space is a haven to showcase culinary prowess with grace and style.













#### THE VERDANT



# SKY LOUNGE





Escape to our elevated oasis retreat, where the spacious open-air terrace, seamlessly blends a lush green area with a chic lounge vibe. Immerse yourself in the serenity of nature while enjoyin