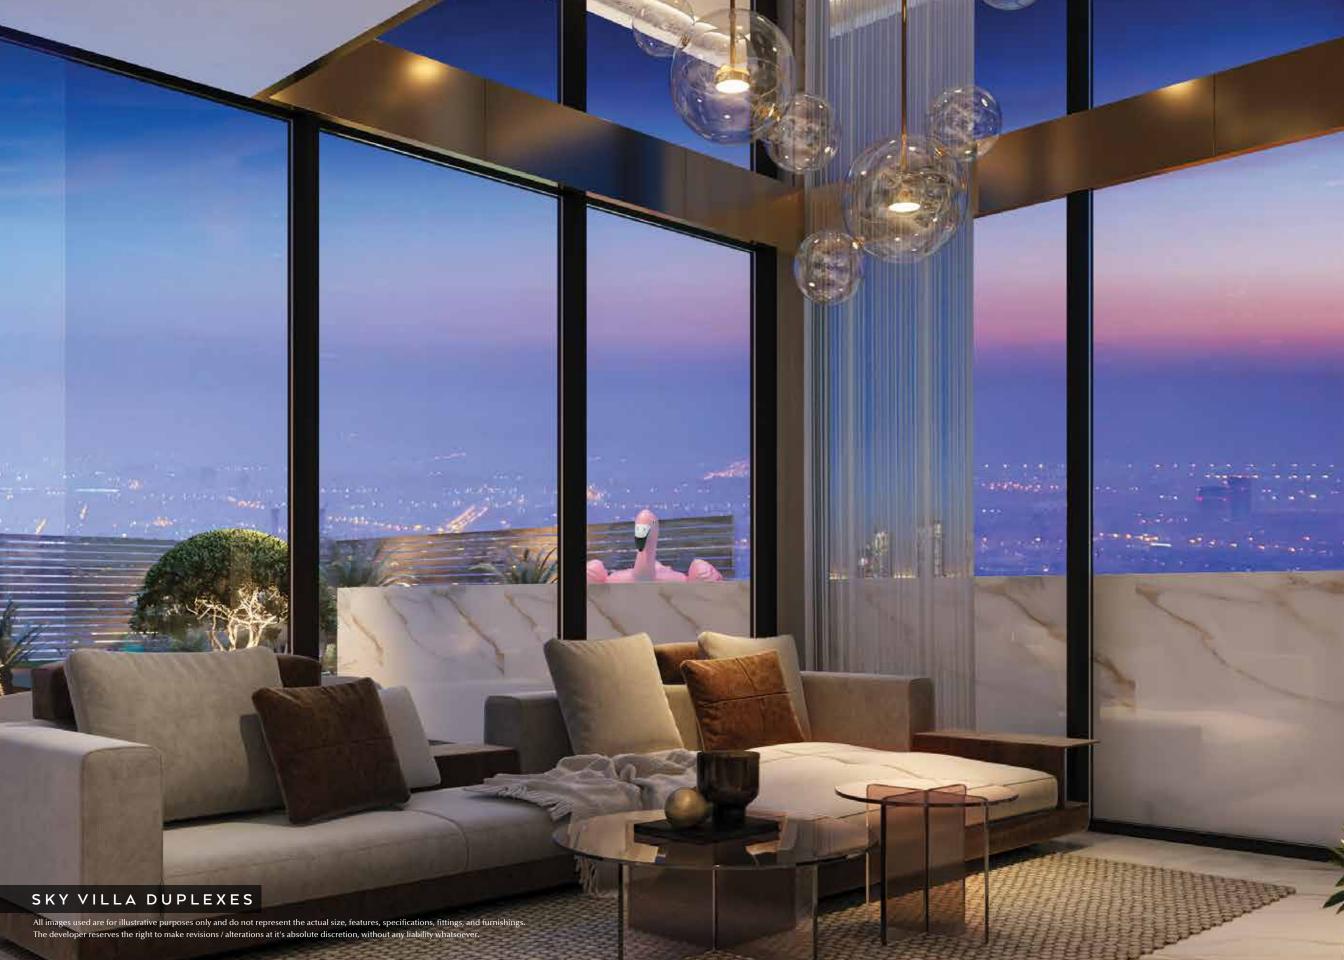

# SKYVILLA DUPLEXES

SIZE: 1636 SQ.FT. TO 3198 SQ.FT.

SKY VILLA DUPLEXES

DEVELOPMENTS

**ELEGANT DINING** 

# SKY LOUNGE

Escape to our elevated oasis retreat, where the spacious open-air terrace, seamlessly blends a lush green area with a chic lounge vibe. Immerse yourself in the serenity of nature while enjoying the comfort of a stylish and inviting atmosphere.