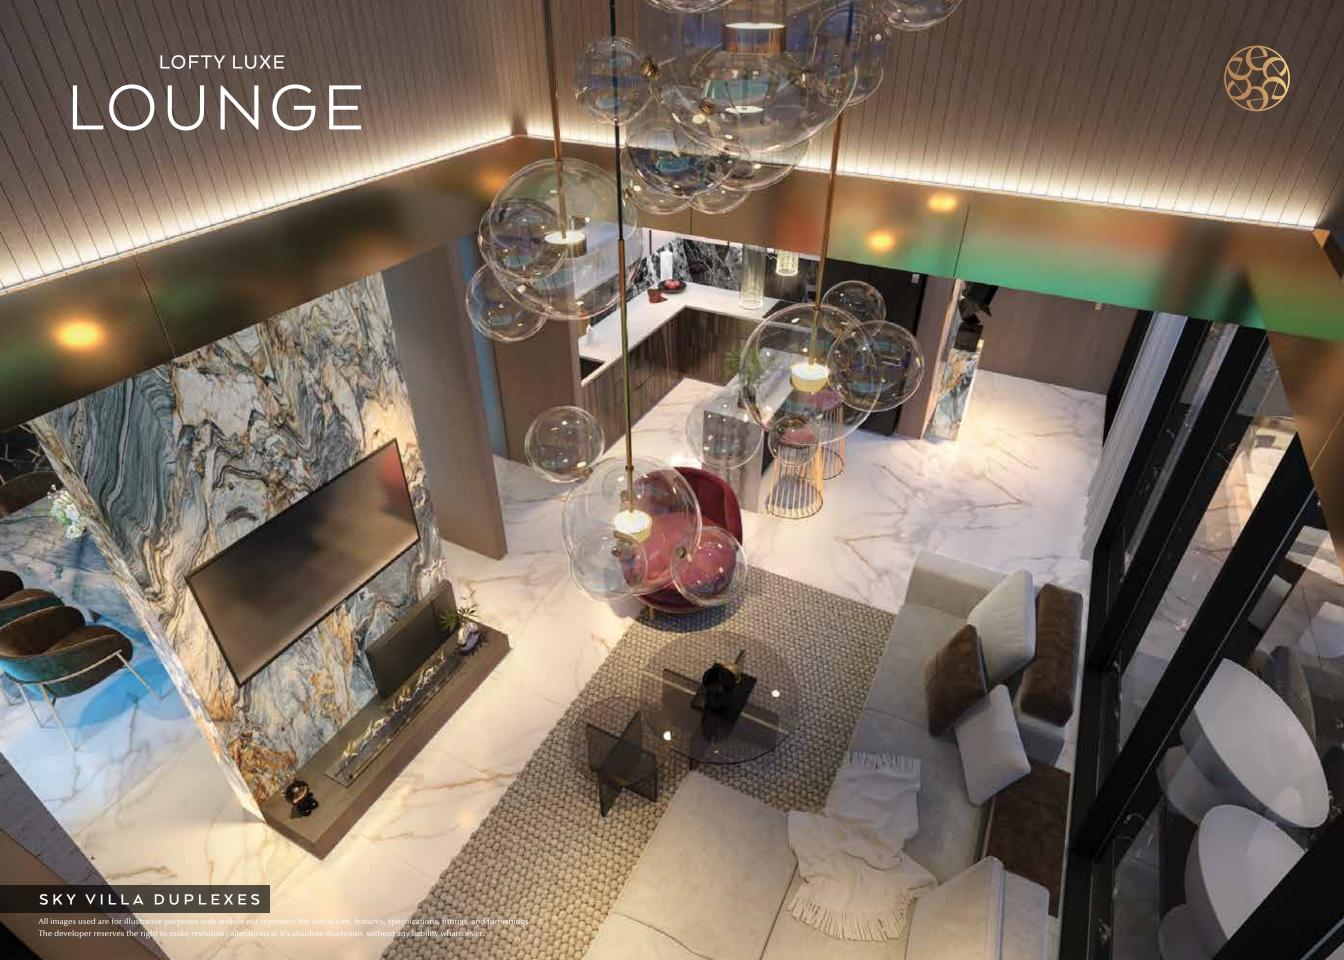

# SKYVILLA DUPLEXES

SIZE: 1636 SQ.FT. TO 3198 SQ.FT.

SKY VILLA DUPLEXES

DEVELOPMENTS

**ELEGANT DINING** 

## FASHIONABLE LOUNGE

Step into the stunning lounge of your three-bed haven, where lavish design and modern elegance converge. With extravagant furnishings and a breathtaking ambience, this space redefines the art of sophisticated living.