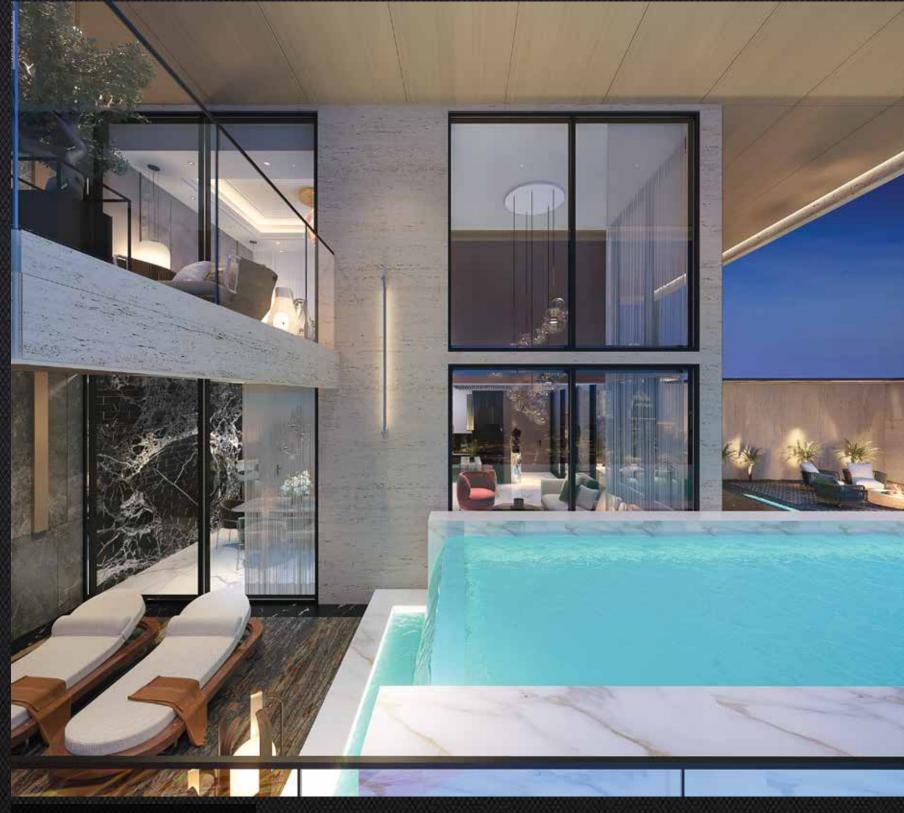

# SKYVILLA DUPLEXES

SIZE: 1636 SQ.FT. TO 3198 SQ.FT.

SKY VILLA DUPLEXES

DEVELOPMENTS

**ELEGANT DINING** 

# PARADISE

Superbly placed within the confines of your lavish Sky Villa lies an oasis of tranquillity—the private swimming pool. Its elegant design seamlessly blends modern aesthetics with natural elements, creating a captivating retreat where every dip becomes a luxurious escape into serenity.