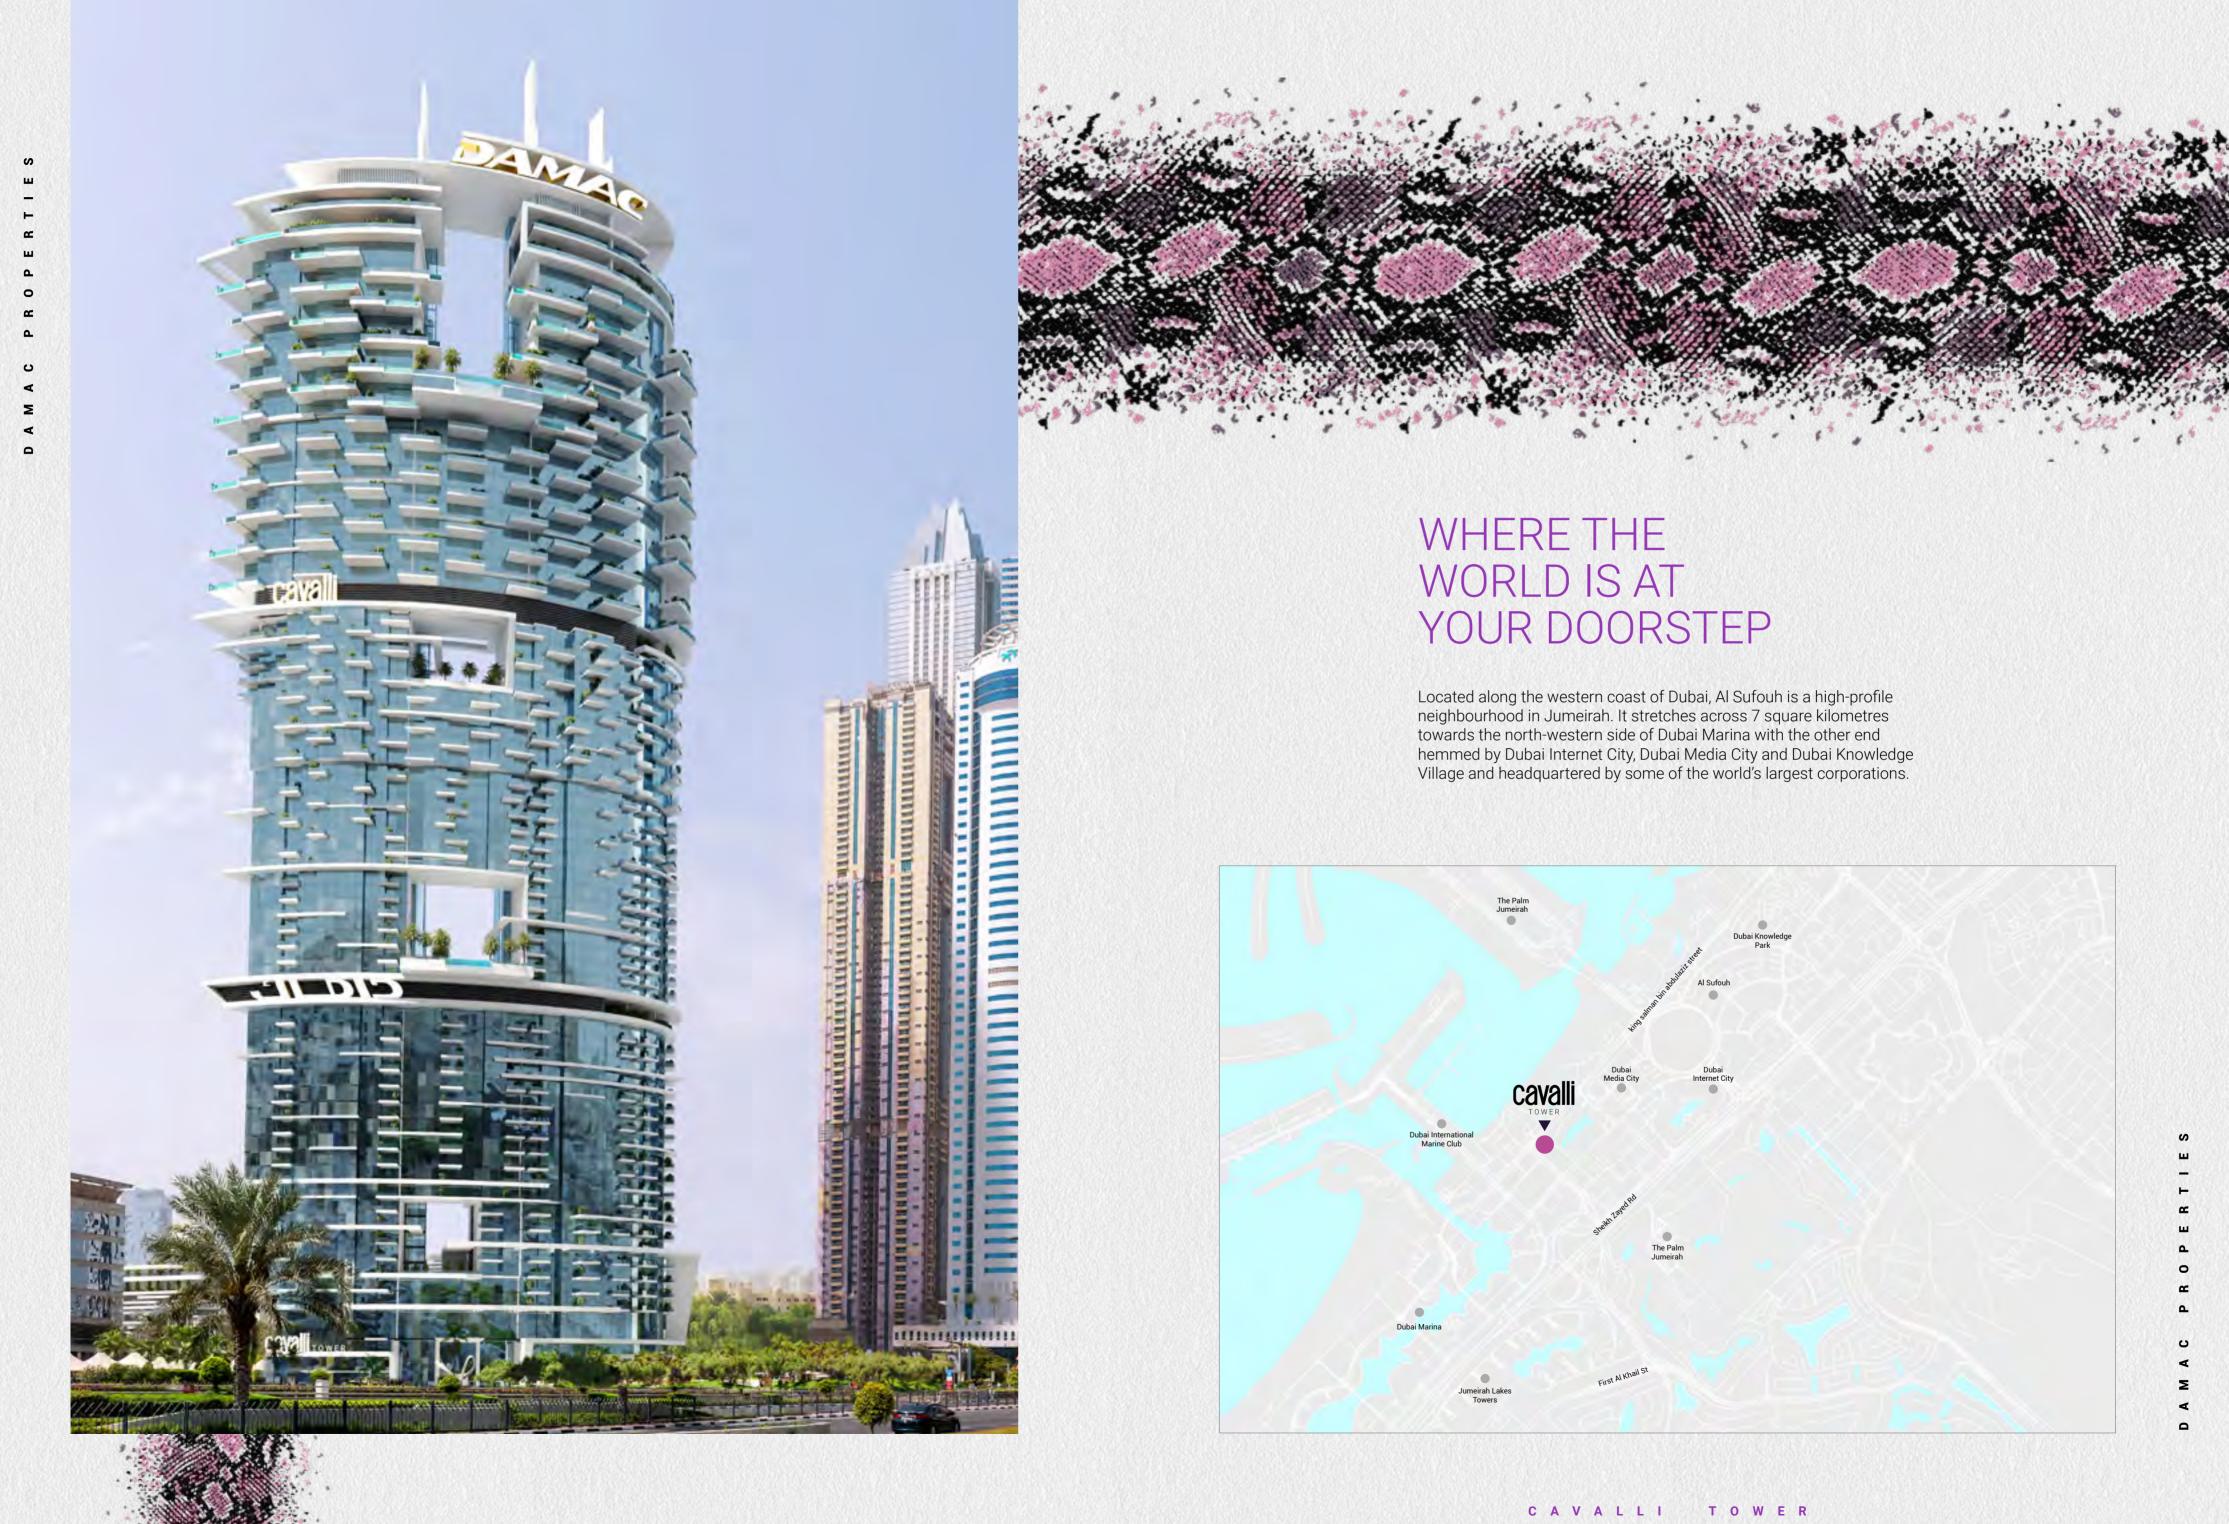

# PRESENTING CAVALLI TOWER

Overlooking the Palm and crafted to take your breath away, this architectural masterpiece is exclusively for the discerning few. This is where iconic experiences abound in a 70-storey luxury tower calling for those who live life, limitless.

Cavalli Tower is conceptualised by Shaun Killa, award-winning architect and design partner at Killa Design, whose list of achievements was most recently topped by the extraordinary Museum of the Future on Sheikh Zayed Road, Dubai.

- The only Cavalli-branded tower in the world
- Front-facing designer apartments with beach access
- 24/7 views of the Palm, Burj Al Arab and Dubai skyline
- Unrivalled water features including artificial beach & private pools
- Access to the Westin Mina Seyahi private beach, waterpark membership and 25% discount on F&B