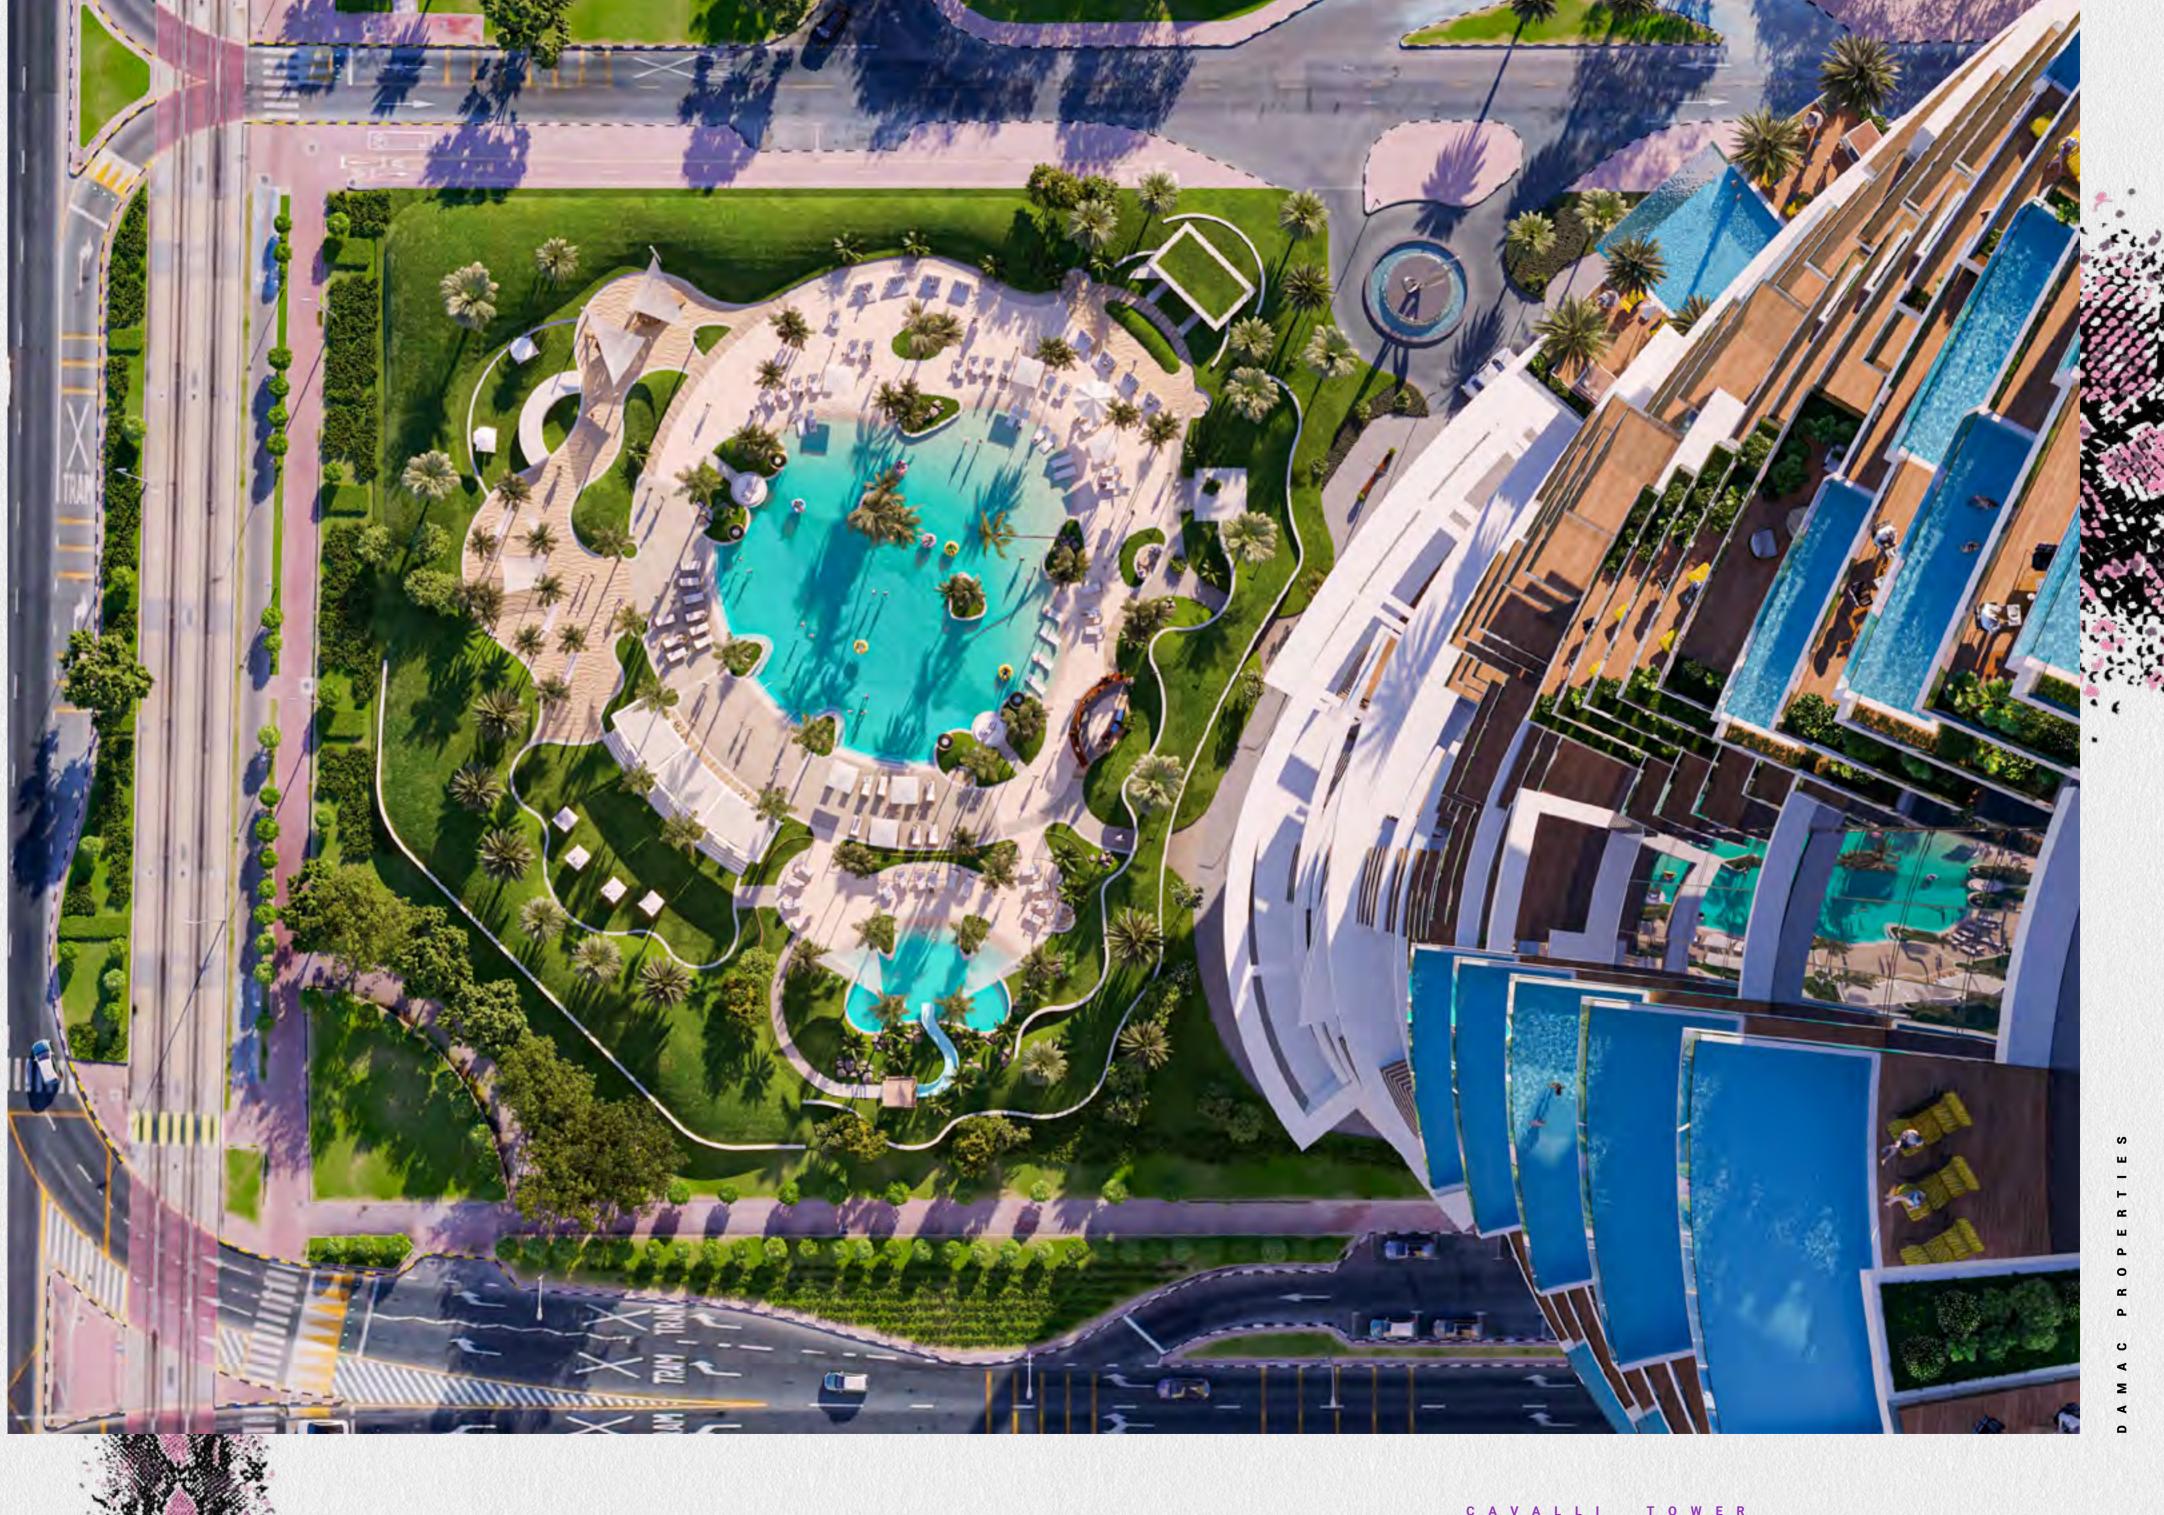

RTIES

ш 4 0 ~ 4

C 4 Σ 4

0

Make time to soak up the sun and take in the breeze, all without ever leaving home. Slip into your flip flops and amble across to the 900-square metre beach pool with pop-up F&B service, making it the perfect spot when the sun goes down.

# WHERE MOMENTS BECOME LANDMARKS

Splash pools have never been this inviting. From poetic moments of quiet reverie to fun-filled evenings with the family, look forward to the gift of experiences aplenty, all from the comfort of home.