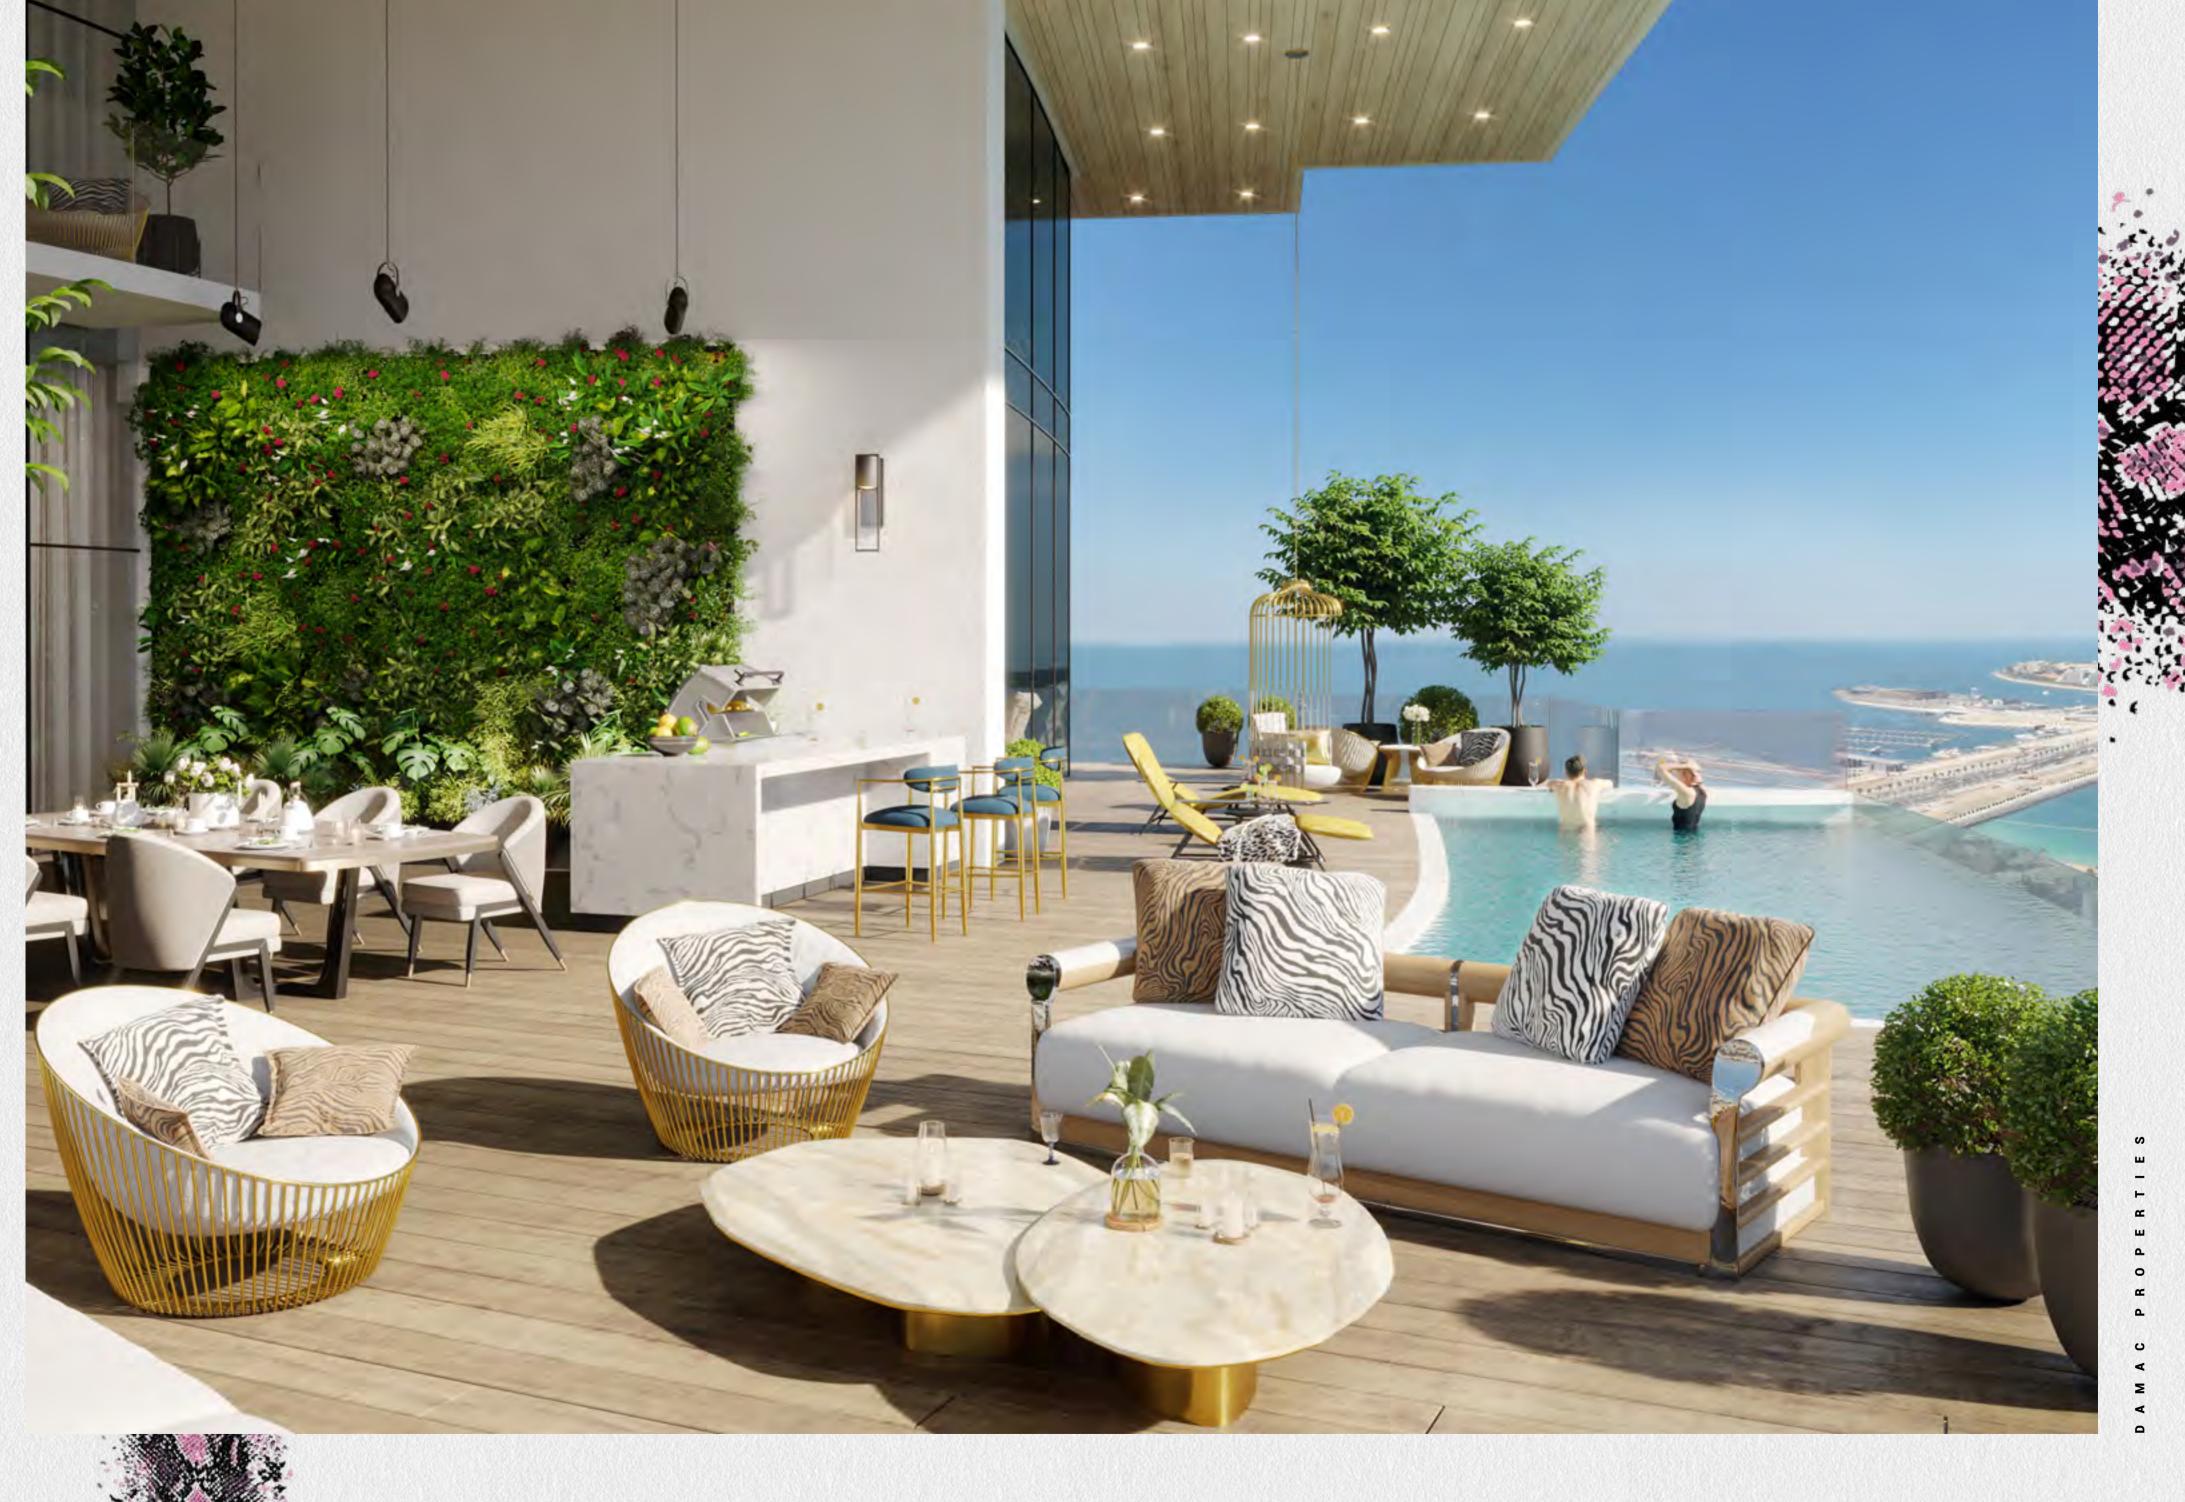

RTIES

ш 4 0 ~ 4

C 4 Σ 4

0

Make time to soak up the sun and take in the breeze, all without ever leaving home. Slip into your flip flops and amble across to the 900-square metre beach pool with pop-up F&B service, making it the perfect spot when the sun goes down.

# WHERE NATURE FLOATS ON AIR

Reserve your table for a rare dining experience served up by signature chefs at live cooking stations, just by the sky pool at level 58. All of it while the light floods onto the carefully curated sky garden, adding to a richly gratifying ambience.

# SKY POOL & GARDEN