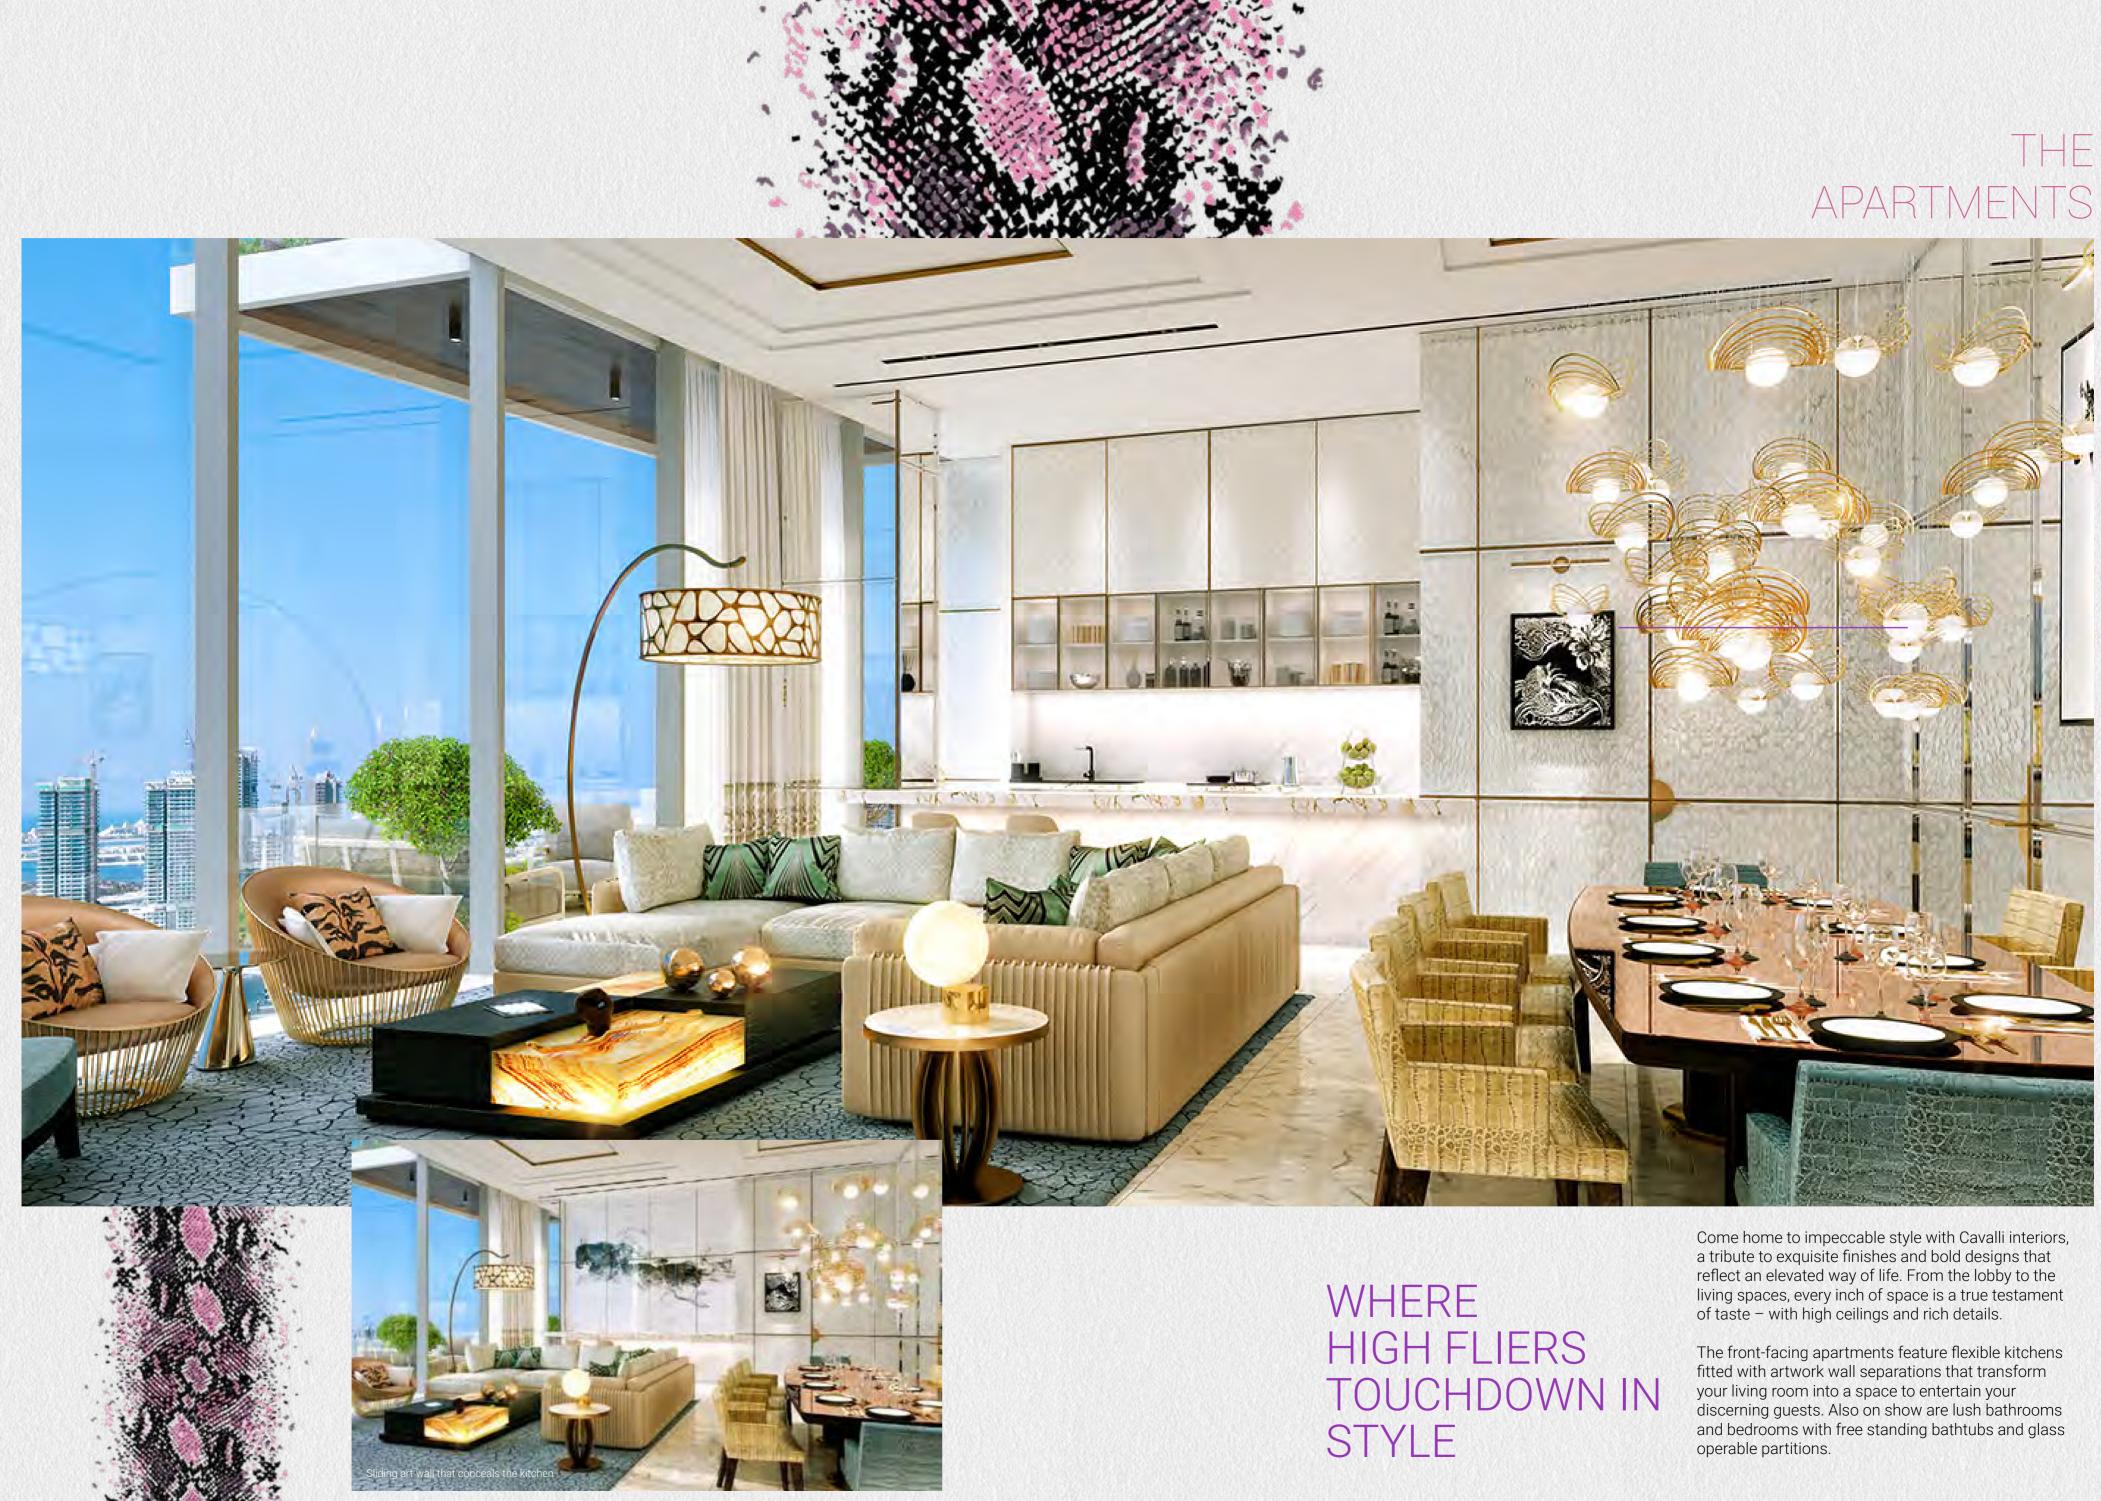

Cavalli Tower is conceptualised by Shaun Killa, award-winning architect and design partner at Killa Design, whose list of achievements was most recently topped by the extraordinary Museum of the Future on Sheikh Zayed Road, Dubai.

- The only Cavalli-branded tower in the world
- Front-facing designer apartments with beach access
- 24/7 views of the Palm, Burj Al Arab and Dubai skyline
- Unrivalled water features including artificial beach & private pools
- Access to the Westin Mina Seyahi private beach, waterpark membership and 25% discount on F&B