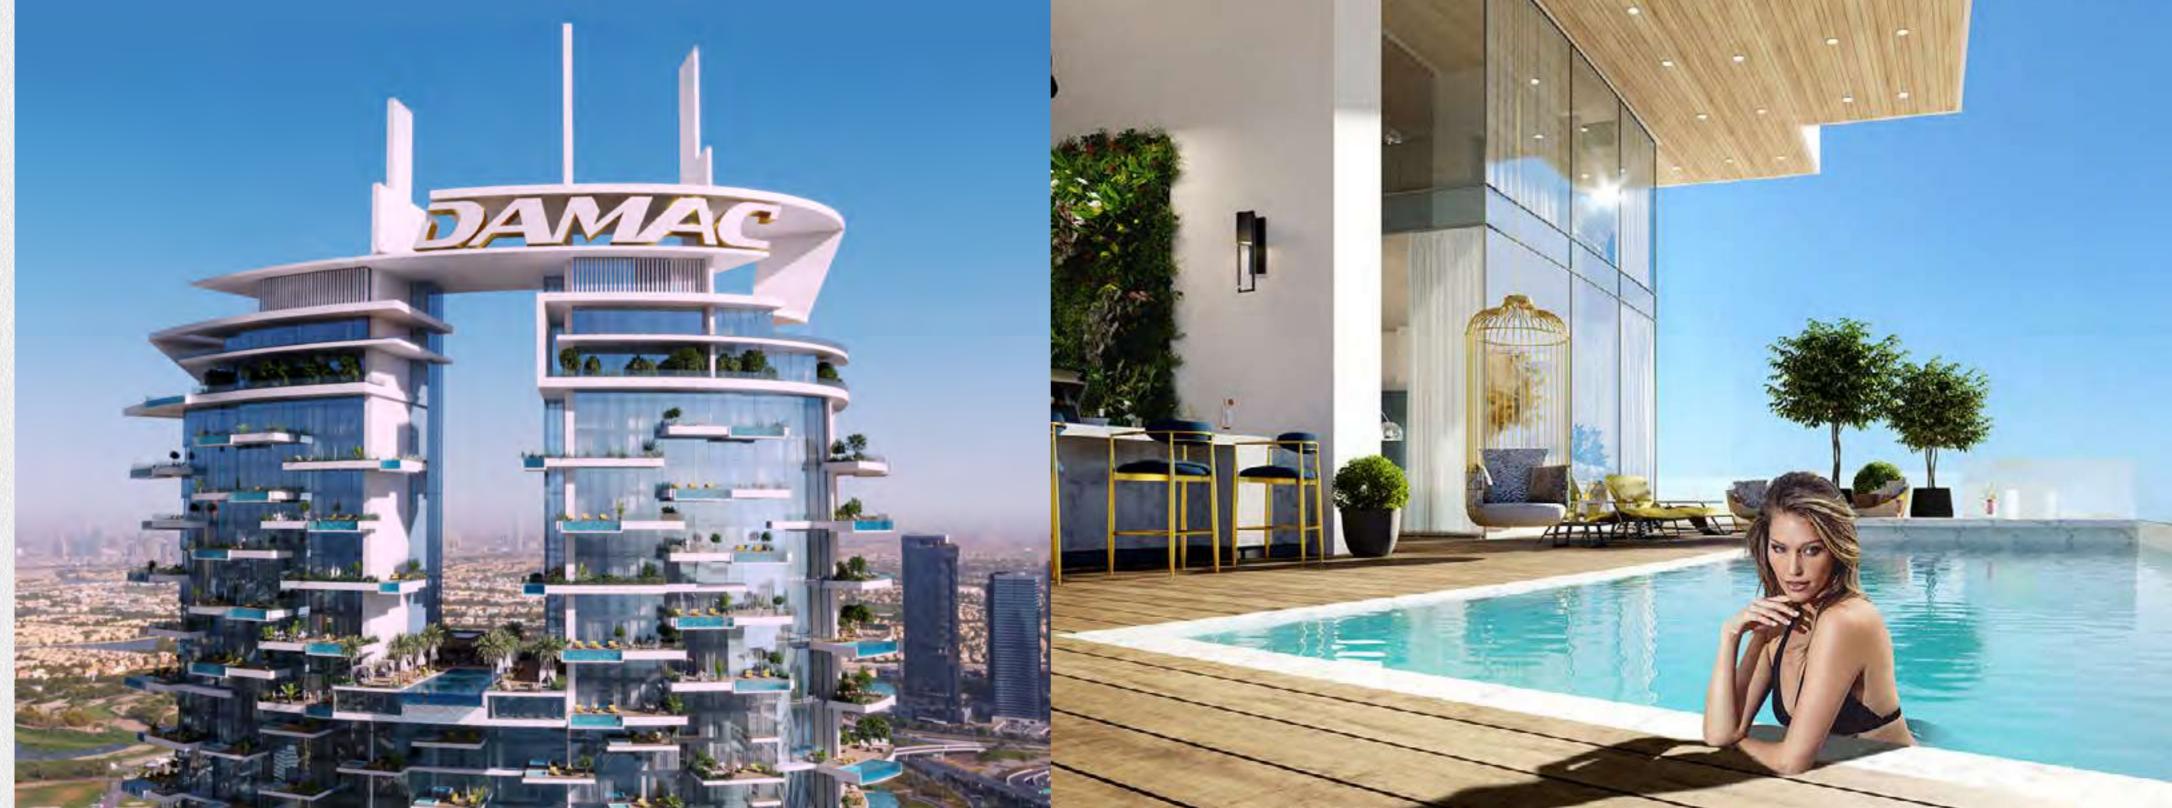

# PRESENTING CAVALLI TOWER

Overlooking the Palm and crafted to take your breath away, this architectural masterpiece is exclusively for the discerning few. This is where iconic experiences abound in a 70-storey luxury tower calling for those who live life, limitless.

- The only Cavalli-branded tower in the world
- Front-facing designer apartments with beach access
- 24/7 views of the Palm, Burj Al Arab and Dubai skyline
- Unrivalled water features including artificial beach & private pools
- Access to the Westin Mina Seyahi private beach, waterpark membership and 25% discount on F&B