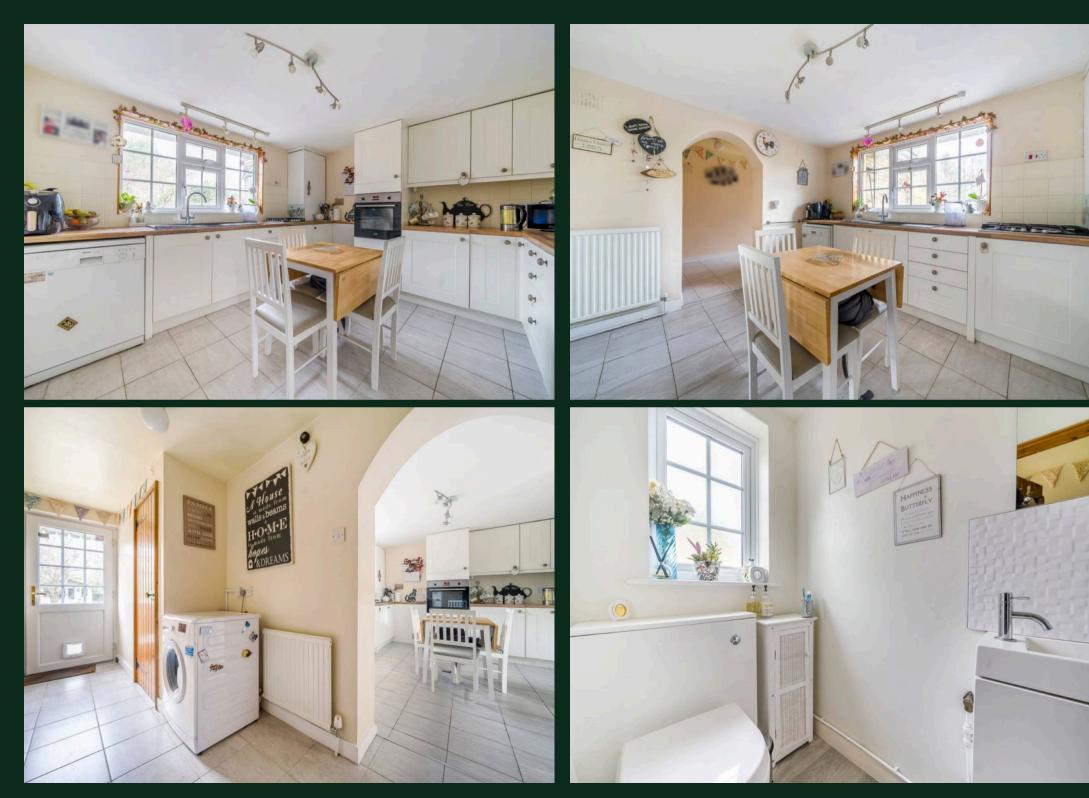

Tenure: Freehold

EPC Energy Efficiency Rating: F

EPC Environmental Impact Rating: F

- 3 bedroom semi detached character cottage
- Homely features with modern comforts
- 2 reception rooms plus kitchen/diner, utility room and cloakroom
- Double aspect lounge and wood burner in dining area with exposed brick feature
- Generous garden with 22ft by 12.5 ft fully insulated cabin
- Outskirts of South Sittingbourne with easy access to town centre and schools
- Family bathroom with corner bath
- Rural location close to nature reserve
- generous storage cupboards and additional storage room