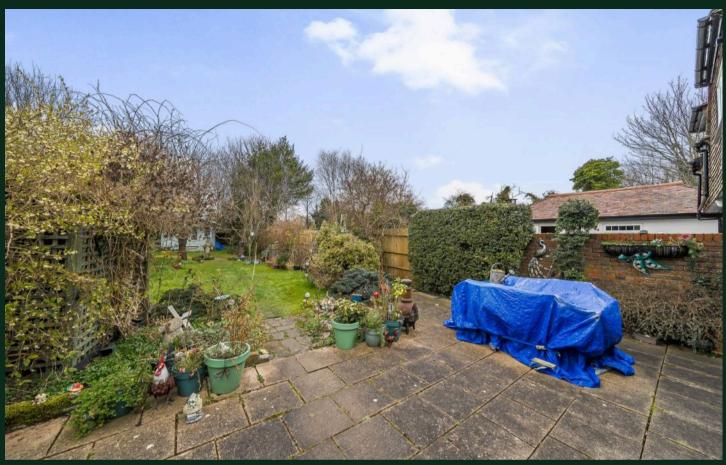

Tenure: Freehold

EPC Energy Efficiency Rating: F

EPC Environmental Impact Rating: F

- 3 bedroom semi detached character cottage
- Homely features with modern comforts
- 2 reception rooms plus kitchen/diner, utility room and cloakroom
- Double aspect lounge and wood burner in dining area with exposed brick feature
- Generous garden with 22ft by 12.5 ft fully insulated cabin
- Outskirts of South Sittingbourne with easy access to town centre and schools
- Family bathroom with corner bath
- Rural location close to nature reserve
- generous storage cupboards and additional storage room