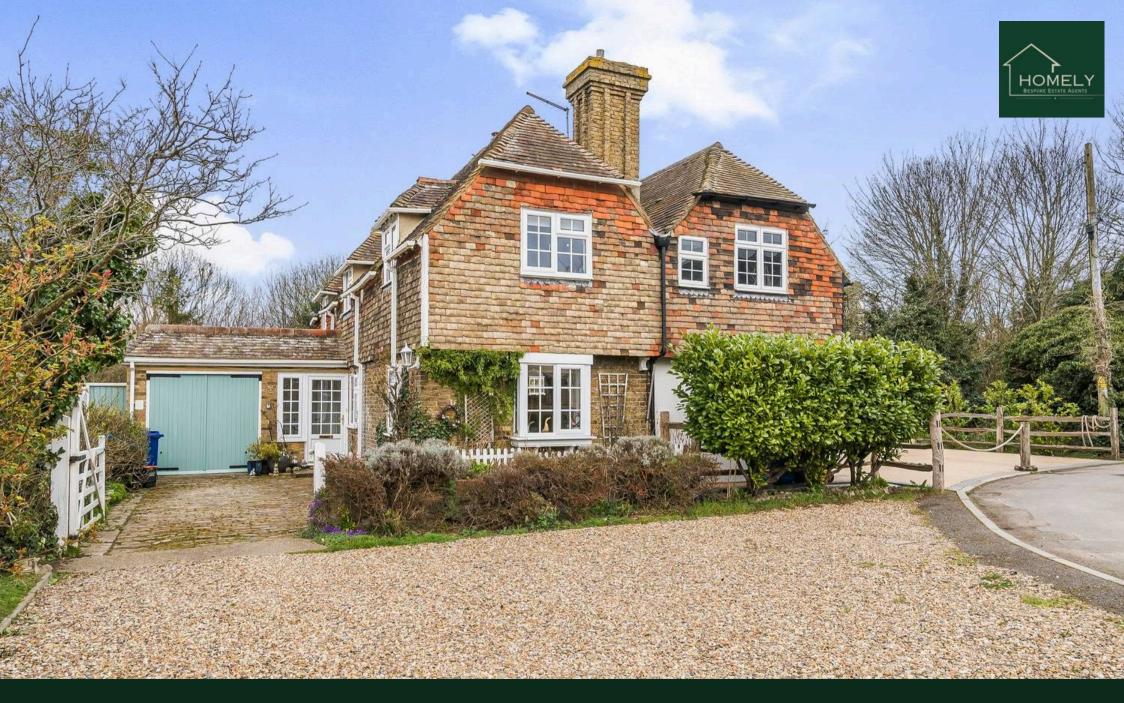

Cryalls Farm Cottage Cryalls Lane, Sittingbourne

£425,000

## Cryalls Farm Cottage Cryalls Lane

Sittingbourne, Sittingbourne

3 bed semi-detached cottage in rural South Sittingbourne. Traditional charm meets modern comforts, 2 reception rooms, wood burner, spacious garden with insulated cabin. Council Tax band: D

Tenure: Freehold

EPC Energy Efficiency Rating: F

EPC Environmental Impact Rating: F

- 3 bedroom semi detached character cottage
- Homely features with modern comforts
- 2 reception rooms plus kitchen/diner, utility room and cloakroom
- Double aspect lounge and wood burner in dining area with exposed brick feature
- Generous garden with 22ft by 12.5 ft fully insulated cabin
- Outskirts of South Sittingbourne with easy access to town centre and schools
- Family bathroom with corner bath
- Rural location close to nature reserve
- generous storage cupboards and additional storage room