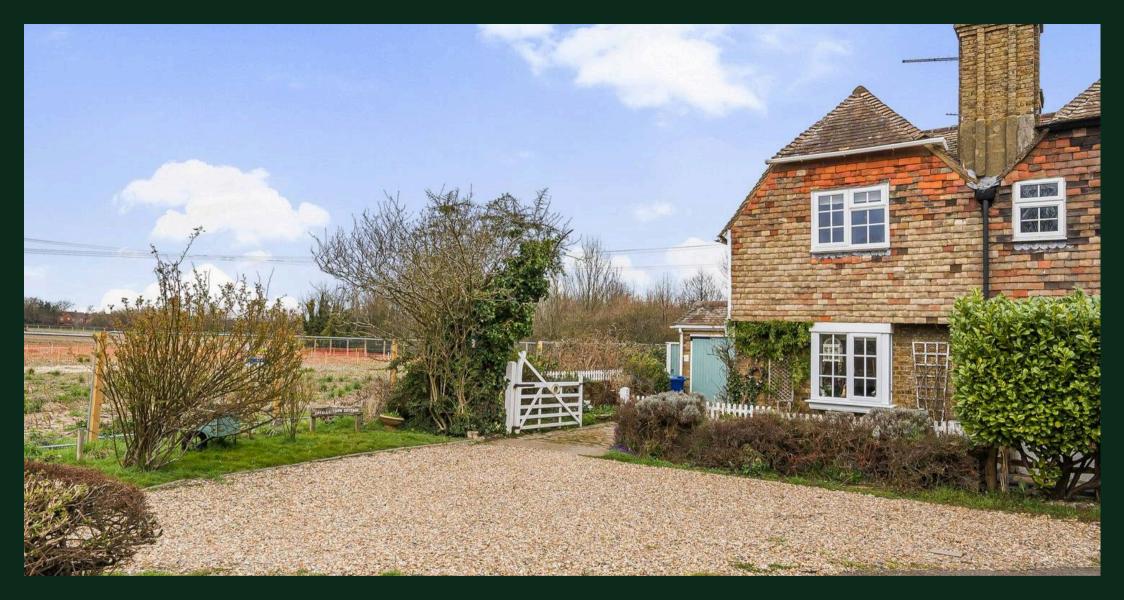

## Cryalls Farm Cottage Cryalls Lane

Sittingbourne, Sittingbourne

3 bed semi-detached cottage in rural South Sittingbourne. Traditional charm meets modern comforts, 2 reception rooms, wood burner, spacious garden with insulated cabin. Council Tax band: D

Tenure: Freehold

EPC Energy Efficiency Rating: F

EPC Environmental Impact Rating: F

- 3 bedroom semi detached character cottage
- Homely features with modern comforts
- 2 reception rooms plus kitchen/diner, utility room and cloakroom
- Double aspect lounge and wood burner in dining area with exposed brick feature
- Generous garden with 22ft by 12.5 ft fully insulated cabin
- Outskirts of South Sittingbourne with easy access to town centre and schools
- Family bathroom with corner bath
- Rural location close to nature reserve
- generous storage cupboards and additional storage room