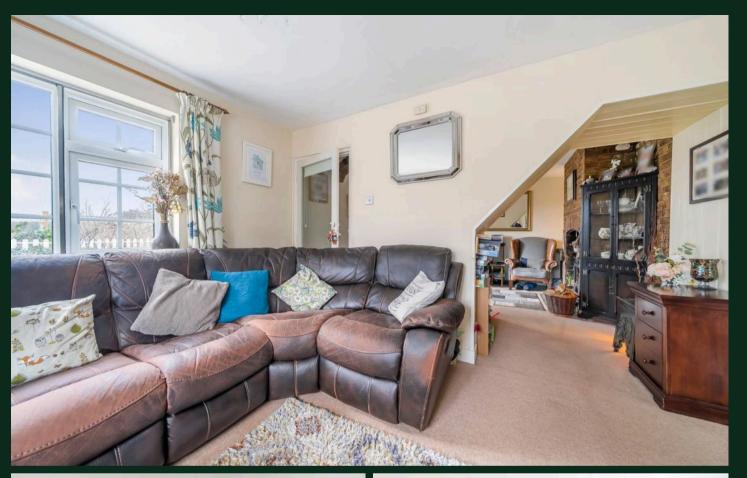

Tenure: Freehold

EPC Energy Efficiency Rating: F

EPC Environmental Impact Rating: F

- 3 bedroom semi detached character cottage
- Homely features with modern comforts
- 2 reception rooms plus kitchen/diner, utility room and cloakroom
- Double aspect lounge and wood burner in dining area with exposed brick feature
- Generous garden with 22ft by 12.5 ft fully insulated cabin
- Outskirts of South Sittingbourne with easy access to town centre and schools
- Family bathroom with corner bath
- Rural location close to nature reserve
- generous storage cupboards and additional storage room