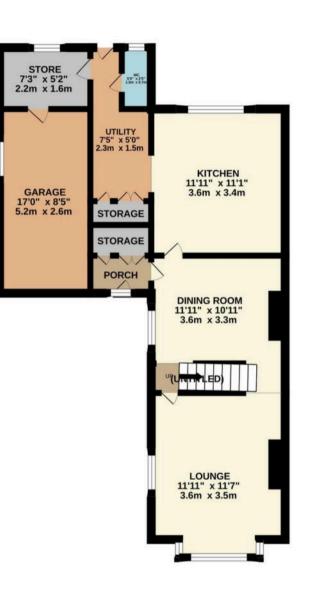

GROUND FLOOR

3 BEDROOM SEMI DETACHED COTTAGE

While very attempt has been made to ensure the accuracy of the floopfan contained here, measurements of doors, velocity, so that the second other terms are approximate and too responsibility is staten for any error omission or mis-statement. This plan is for illustrative purposes only and should be used as such by any prospective purchase. The services, systems and applicances shown have not been tested and no guarantee as to their operability or efficiency can be given. Made with Meeropo \$2025. 1ST FLOOR