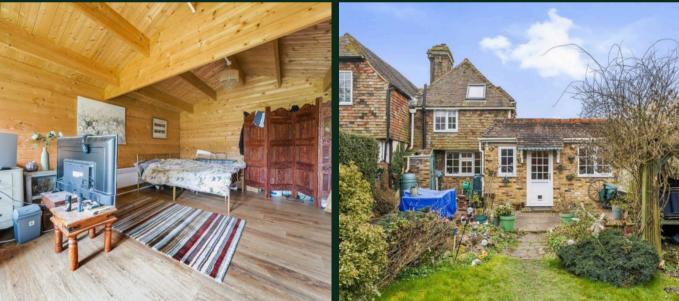

## Cryalls Farm Cottage Cryalls Lane

Sittingbourne, Sittingbourne

3 bed semi-detached cottage in rural South Sittingbourne. Traditional charm meets modern comforts, 2 reception rooms, wood burner, spacious garden with insulated cabin. Council Tax band: D

Tenure: Freehold

EPC Energy Efficiency Rating: F

EPC Environmental Impact Rating: F

- 3 bedroom semi detached character cottage
- Homely features with modern comforts
- 2 reception rooms plus kitchen/diner, utility room and cloakroom
- Double aspect lounge and wood burner in dining area with exposed brick feature
- Generous garden with 22ft by 12.5 ft fully insulated cabin
- Outskirts of South Sittingbourne with easy access to town centre and schools
- Family bathroom with corner bath
- Rural location close to nature reserve
- generous storage cupboards and additional storage room