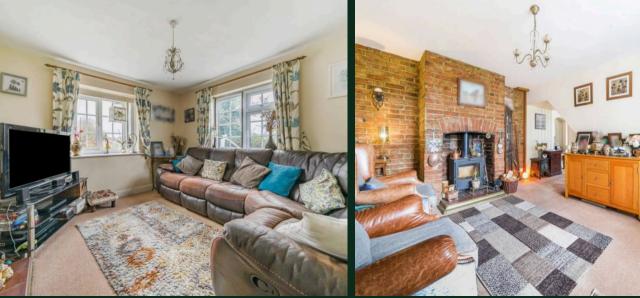

Tenure: Freehold

EPC Energy Efficiency Rating: F

EPC Environmental Impact Rating: F

- 3 bedroom semi detached character cottage
- Homely features with modern comforts
- 2 reception rooms plus kitchen/diner, utility room and cloakroom
- Double aspect lounge and wood burner in dining area with exposed brick feature
- Generous garden with 22ft by 12.5 ft fully insulated cabin
- Outskirts of South Sittingbourne with easy access to town centre and schools
- Family bathroom with corner bath
- Rural location close to nature reserve
- generous storage cupboards and additional storage room