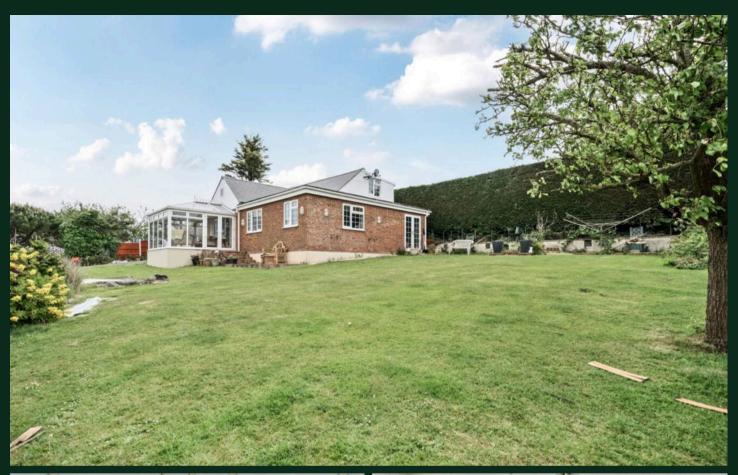

Council Tax band: C

Tenure: Freehold

- 3/4 Bedroom detached bungalow situated in a semi rural location
- Substantial plot with gardens surrounding the property
- Elevated position with stunning coastal views
- Detached garage/workshop with storage room to side
- Open plan lounge diner, conservatory and office/study
- 2 Ground floor double bedrooms
- Generous ground floor bathroom and cloakroom on first floor which is ideal to create an ensuite
- Beautiful mature gardens with sea views
- First floor bedroom with space to create a further bedroom or dressing room