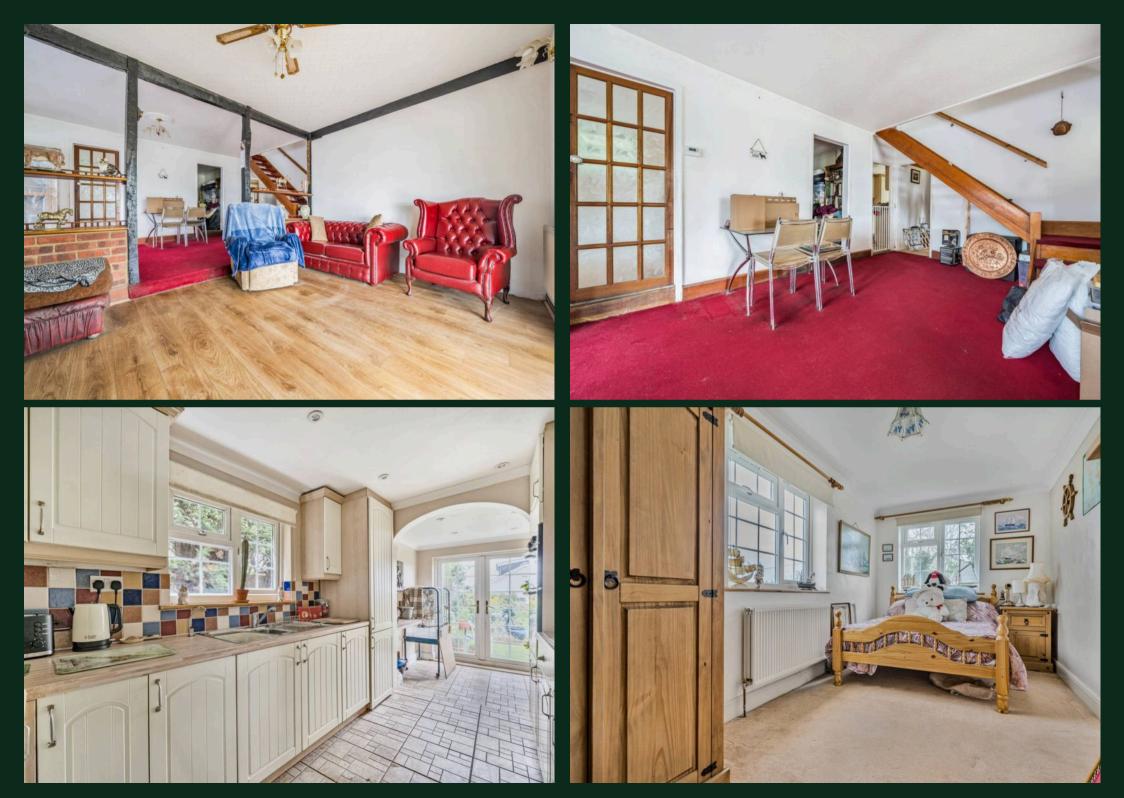

## 1 Sunset Close

Eastchurch, Sheerness

3/4 bedroom detached bungalow epitomises the essence of country living, offering a unique opportunity to own a home that seamlessly integrates comfort with natural beauty.

Council Tax band: C

Tenure: Freehold

- 3/4 Bedroom detached bungalow situated in a semi rural location
- Substantial plot with gardens surrounding the property
- Elevated position with stunning coastal views
- Detached garage/workshop with storage room to side
- Open plan lounge diner, conservatory and office/study
- 2 Ground floor double bedrooms
- Generous ground floor bathroom and cloakroom on first floor which is ideal to create an ensuite
- Beautiful mature gardens with sea views
- First floor bedroom with space to create a further bedroom or dressing room