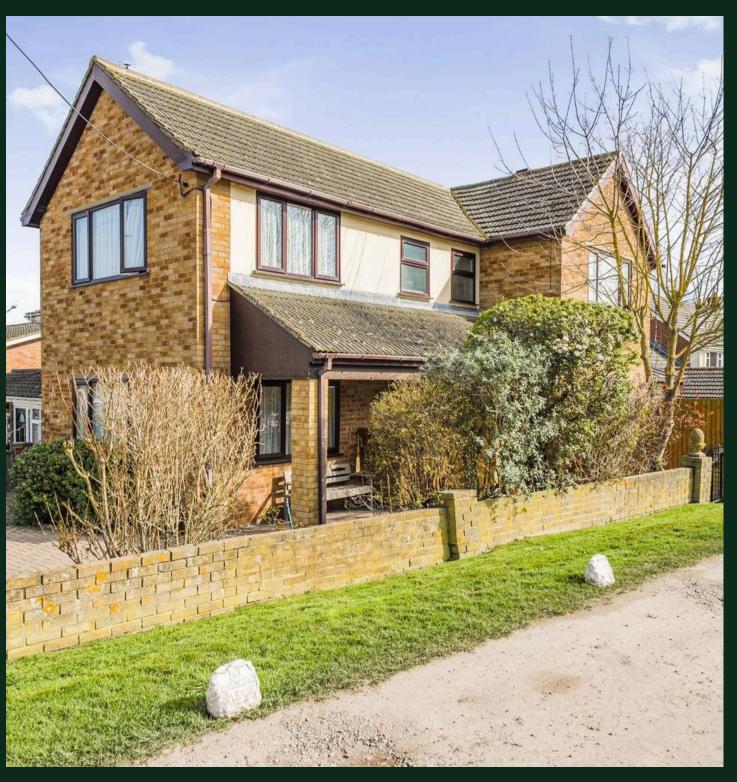

Scarborough Drive, Minster On Sea

Sheerness

£425,000

## 166 Scarborough Drive

Minster On Sea, Sheerness

Spectacular 3 bedroom detached house in a premium location with open plan kitchen, versatile conservatory, sunny lounge, well-maintained garden, parking, and close to beach, shops, and schools.

Council Tax band: E

Tenure: Freehold

EPC Energy Efficiency Rating: C

**EPC Environmental Impact Rating:** 

- Spacious 3 double bedroom detached family home situated in a sought after location
- Sunny and versatile conservatory with new roof covering
- Handy downstairs cloakroom
- Beautiful open plan kitchen diver with doors to conservatory
- Secluded and well maintained garden with patio and mature flower borders
- A stones throw from award winning beach with sea views from the property
- Corner plot with parking to the front and side of the property and detached garage
- Sunny lounge with feature fireplace and double aspect windows
- Close to the sea, local village shops, bus routes, schools and Historic Abbey