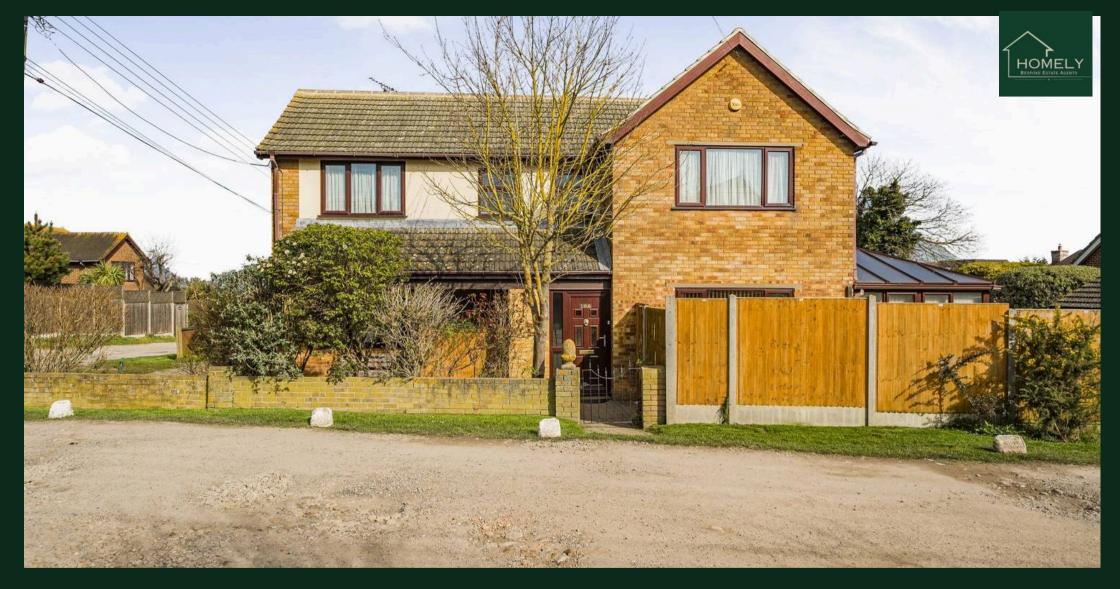

Scarborough Drive, Minster On Sea

Sheerness

£425,000

## 166 Scarborough Drive

Minster On Sea, Sheerness

Spectacular 3 bedroom detached house in a premium location with open plan kitchen, versatile conservatory, sunny lounge, well-maintained garden, parking, and close to beach, shops, and schools.

Council Tax band: E

Tenure: Freehold

EPC Energy Efficiency Rating: C

**EPC Environmental Impact Rating:** 

- Spacious 3 double bedroom detached family home situated in a sought after location
- Sunny and versatile conservatory with new roof covering
- Handy downstairs cloakroom
- Beautiful open plan kitchen diver with doors to conservatory
- Secluded and well maintained garden with patio and mature flower borders
- A stones throw from award winning beach with sea views from the property
- Corner plot with parking to the front and side of the property and detached garage
- Sunny lounge with feature fireplace and double aspect windows
- Close to the sea, local village shops, bus routes, schools and Historic Abbey