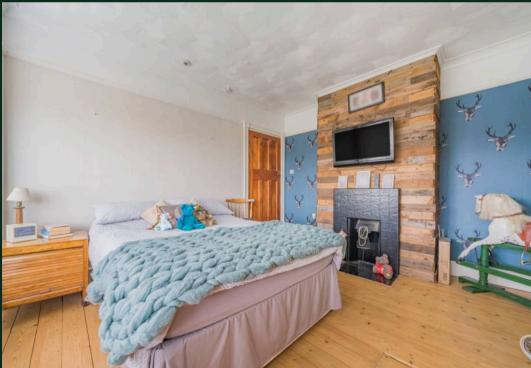

Council Tax band: E

Tenure: Freehold

EPC Energy Efficiency Rating: D

EPC Environmental Impact Rating: E

- Character 1930's bay fronted 4 bedroom detached family home
- Impressive plot with south facing mature rear garden
- Gated driveway with ample parking and garage
- Large loft space ideal for conversion
- Summer house and hot tub
- 3 reception rooms plus a utility, cloakroom and pantry
- Modern bathroom with feature Ball and Claw bath and double shower unit
- Close to local schools, shops, recreation glen and beach
- Stunning period features including leaded light windows and Oak staircase