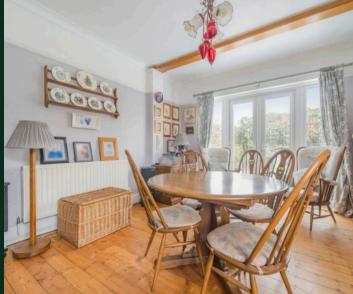

Council Tax band: E

Tenure: Freehold

EPC Energy Efficiency Rating: D

EPC Environmental Impact Rating: E

- Character 1930's bay fronted 4 bedroom detached family home
- Impressive plot with south facing mature rear garden
- Gated driveway with ample parking and garage
- Large loft space ideal for conversion
- Summer house and hot tub
- 3 reception rooms plus a utility, cloakroom and pantry
- Modern bathroom with feature Ball and Claw bath and double shower unit
- Close to local schools, shops, recreation glen and beach
- Stunning period features including leaded light windows and Oak staircase