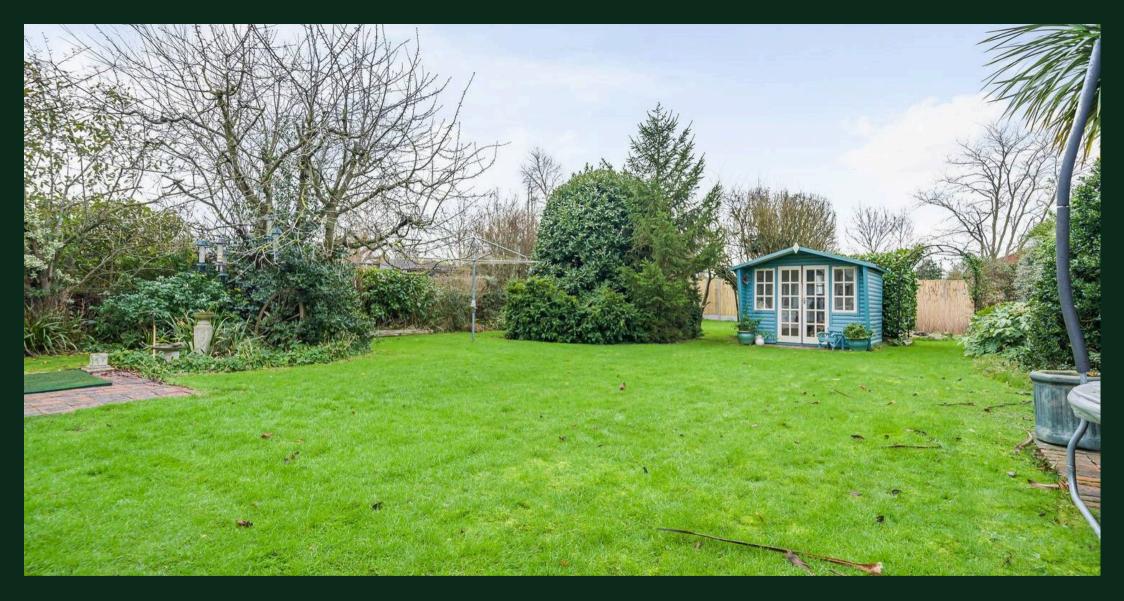

Council Tax band: E

Tenure: Freehold

EPC Energy Efficiency Rating: D

EPC Environmental Impact Rating: E

- Character 1930's bay fronted 4 bedroom detached family home
- Impressive plot with south facing mature rear garden
- Gated driveway with ample parking and garage
- Large loft space ideal for conversion
- Summer house and hot tub
- 3 reception rooms plus a utility, cloakroom and pantry
- Modern bathroom with feature Ball and Claw bath and double shower unit
- Close to local schools, shops, recreation glen and beach
- Stunning period features including leaded light windows and Oak staircase