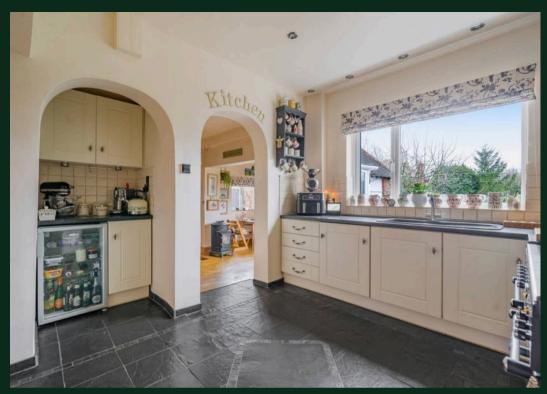

Council Tax band: E

Tenure: Freehold

EPC Energy Efficiency Rating: D

EPC Environmental Impact Rating: E

- Character 1930's bay fronted 4 bedroom detached family home
- Impressive plot with south facing mature rear garden
- Gated driveway with ample parking and garage
- Large loft space ideal for conversion
- Summer house and hot tub
- 3 reception rooms plus a utility, cloakroom and pantry
- Modern bathroom with feature Ball and Claw bath and double shower unit
- Close to local schools, shops, recreation glen and beach
- Stunning period features including leaded light windows and Oak staircase