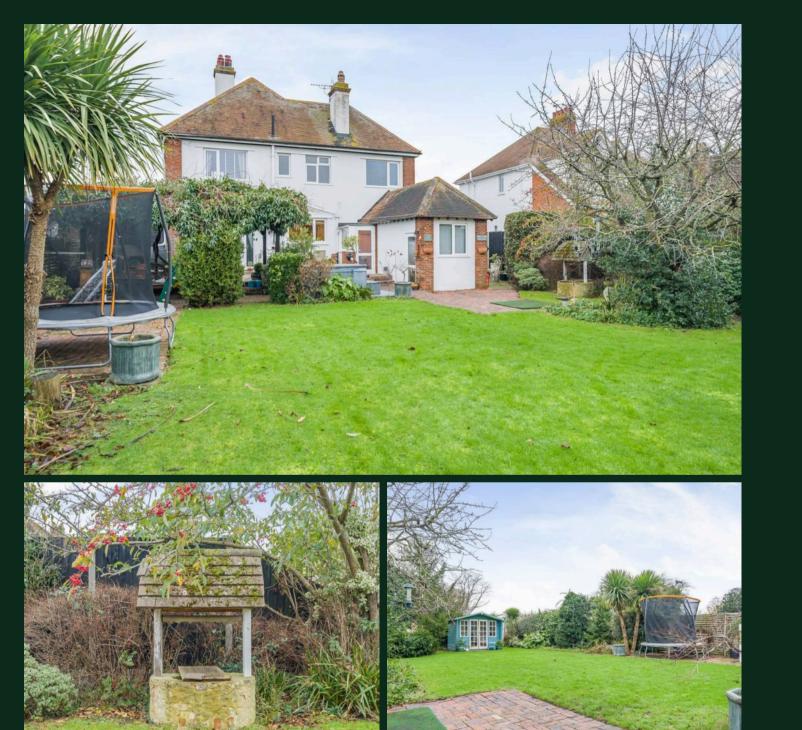

## 337 Minster Road

Minster On Sea, Sheerness

GUIDE PRICE £575,000 - £600,000 1930's bay fronted 4 bedroom detached family home, perfectly nestled on an impressive plot with a south facing mature rear garden in a desirable location.

Council Tax band: E

Tenure: Freehold

EPC Energy Efficiency Rating: D

EPC Environmental Impact Rating: E

- Character 1930's bay fronted 4 bedroom detached family home
- Impressive plot with south facing mature rear garden
- Gated driveway with ample parking and garage
- Large loft space ideal for conversion
- Summer house and hot tub
- 3 reception rooms plus a utility, cloakroom and pantry
- Modern bathroom with feature Ball and Claw bath and double shower unit
- Close to local schools, shops, recreation glen and beach
- Stunning period features including leaded light windows and Oak staircase