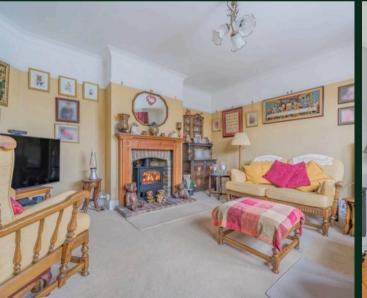

Council Tax band: E

Tenure: Freehold

EPC Energy Efficiency Rating: D

EPC Environmental Impact Rating: E

- Character 1930's bay fronted 4 bedroom detached family home
- Impressive plot with south facing mature rear garden
- Gated driveway with ample parking and garage
- Large loft space ideal for conversion
- Summer house and hot tub
- 3 reception rooms plus a utility, cloakroom and pantry
- Modern bathroom with feature Ball and Claw bath and double shower unit
- Close to local schools, shops, recreation glen and beach
- Stunning period features including leaded light windows and Oak staircase