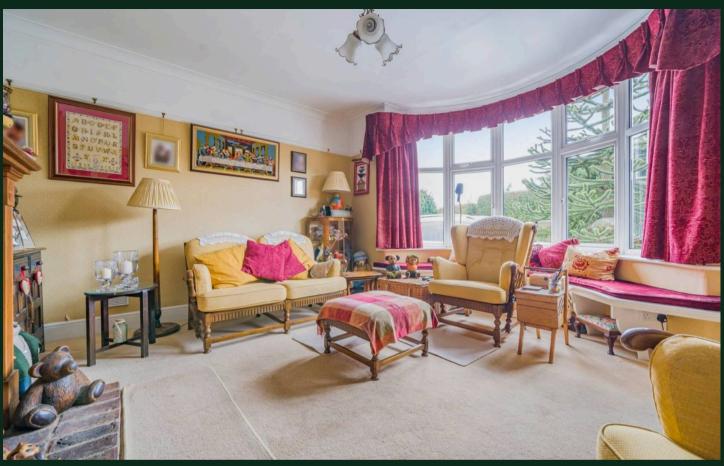

Council Tax band: E

Tenure: Freehold

EPC Energy Efficiency Rating: D

EPC Environmental Impact Rating: E

- Character 1930's bay fronted 4 bedroom detached family home
- Impressive plot with south facing mature rear garden
- Gated driveway with ample parking and garage
- Large loft space ideal for conversion
- Summer house and hot tub
- 3 reception rooms plus a utility, cloakroom and pantry
- Modern bathroom with feature Ball and Claw bath and double shower unit
- Close to local schools, shops, recreation glen and beach
- Stunning period features including leaded light windows and Oak staircase