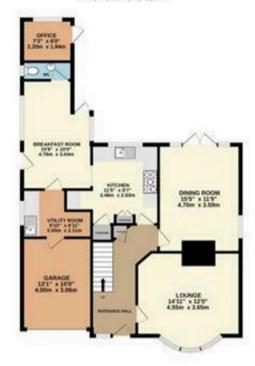

## GROUND FLOOR 960 sq.ft. (91.9 sq.m.) approx.

15T FLOOR 717 og ft. (66.6 sq m.) approx.

## TOTAL FLOOR AREA: 1705 sq.ft. (158.5 sq.m.) approx.

Militat every attempt has been made in ensure the accuracy of the Sociate constant of here, measurement of doors, variation, rooms and any other frame are appreciated and no responsibility to stein for any ensurement of exercising the second of the secon