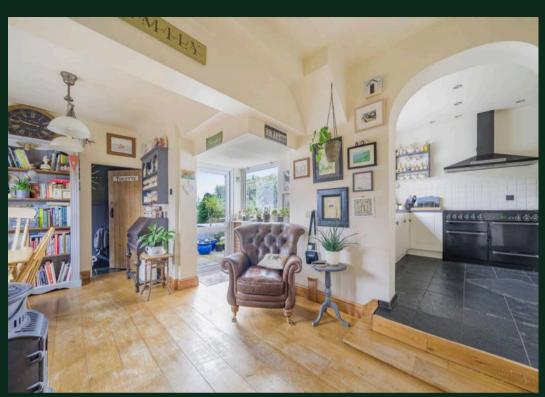

Council Tax band: E

Tenure: Freehold

EPC Energy Efficiency Rating: D

EPC Environmental Impact Rating: E

- Character 1930's bay fronted 4 bedroom detached family home
- Impressive plot with south facing mature rear garden
- Gated driveway with ample parking and garage
- Large loft space ideal for conversion
- Summer house and hot tub
- 3 reception rooms plus a utility, cloakroom and pantry
- Modern bathroom with feature Ball and Claw bath and double shower unit
- Close to local schools, shops, recreation glen and beach
- Stunning period features including leaded light windows and Oak staircase