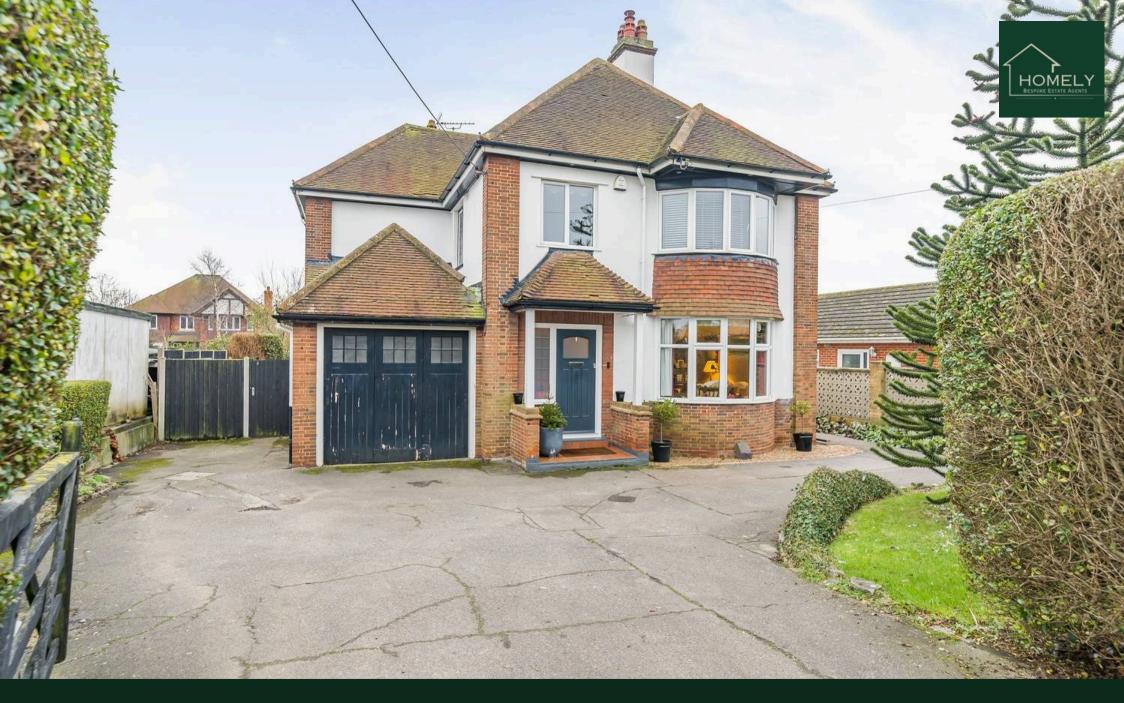

## 337 Minster Road

Minster On Sea, Sheerness

GUIDE PRICE £575,000 - £600,000 1930's bay fronted 4 bedroom detached family home, perfectly nestled on an impressive plot with a south facing mature rear garden in a desirable location.

Council Tax band: E

Tenure: Freehold

EPC Energy Efficiency Rating: D

EPC Environmental Impact Rating: E

- Character 1930's bay fronted 4 bedroom detached family home
- Impressive plot with south facing mature rear garden
- Gated driveway with ample parking and garage
- Large loft space ideal for conversion
- Summer house and hot tub
- 3 reception rooms plus a utility, cloakroom and pantry
- Modern bathroom with feature Ball and Claw bath and double shower unit
- Close to local schools, shops, recreation glen and beach
- Stunning period features including leaded light windows and Oak staircase