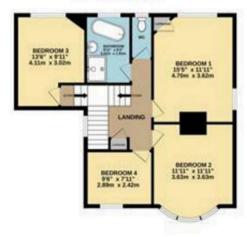

## GROUND FLOOR 960 sq.ft. (91.9 sq.m.) approx.

15T FLOOR 717 og ft. (66.6 sq m.) approx.

## TOTAL FLOOR AREA: 1705 sq.ft. (158.5 sq.m.) approx.

Militat every attempt has been made in ensure the accuracy of the Sociate constant of here, measurement of doors, variation, rooms and any other frame are appreciated and no responsibility to stein for any ensurement of exercising the second of the secon