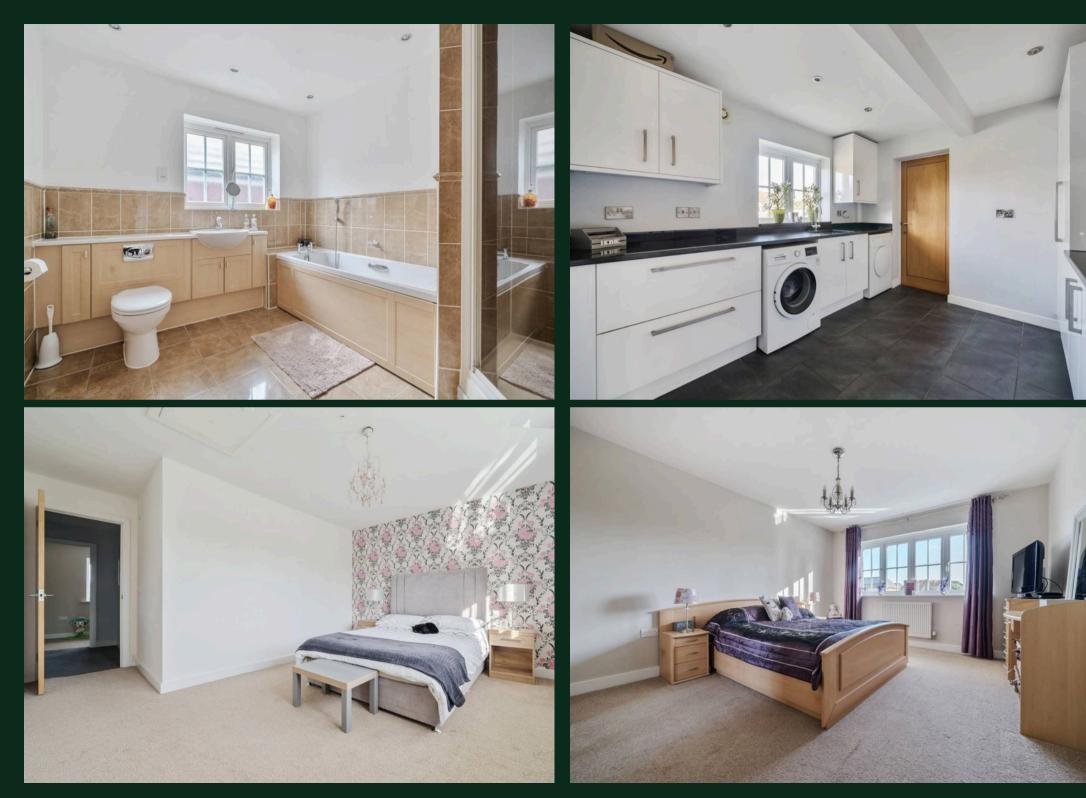

## 2 Oak Tree Close

Eastchurch, Sheerness

Tenure: Freehold

EPC Energy Efficiency Rating: C

EPC Environmental Impact Rating: C

- Prime location at Kingsborough Manor
- 31 ft by 25 ft Kitchen/dining/family room
- Living space with wood burner, bifold doors and velux windows with electric blinds
- Separate lounge, study and garden room
- Self contained annex with own entrance, hall, fitted kitchen, lounge/diner, utility/cloakroom, two bedrooms and bathroom
- Main 4 bedroom detached residence has been extended to the rear elevation
- Kitchen area with central island, fitted Neff appliances and raise and lower extractor
- Master bedroom has dressing room and en suite bathroom
- Spacious utility room with access to double garage with electric doors
- Impressive frontage with extensive parking, enclosed garden and substantial workshop. Approximately third of an acre plot