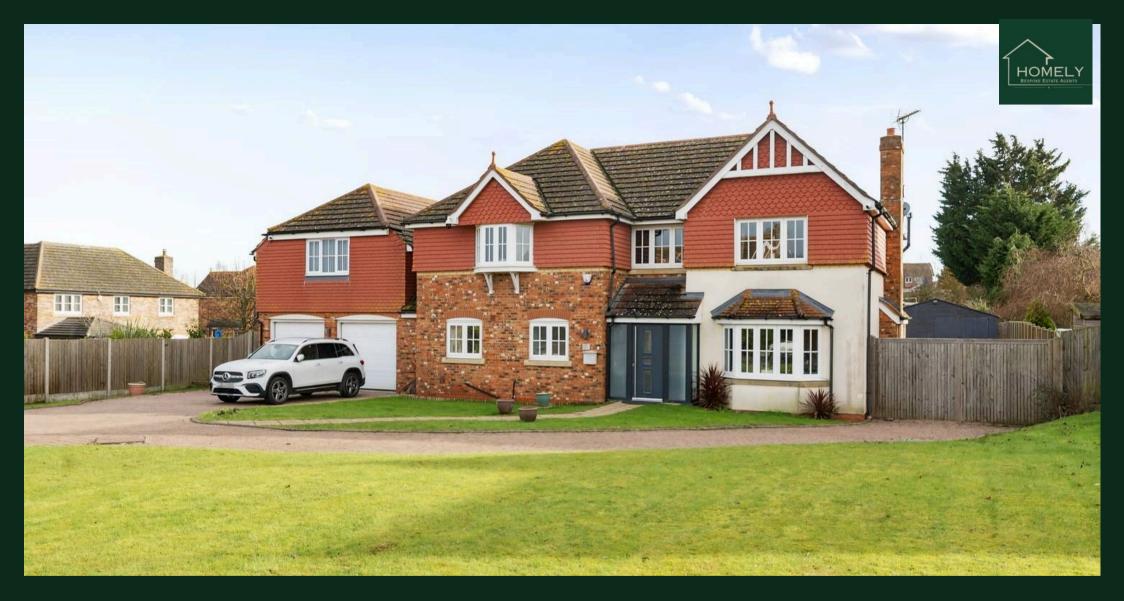

## 2 Oak Tree Close, Eastchurch

Offers Over £825,000

Sheerness

## 2 Oak Tree Close

Eastchurch, Sheerness

Tenure: Freehold

EPC Energy Efficiency Rating: C

EPC Environmental Impact Rating: C

- Prime location at Kingsborough Manor
- 31 ft by 25 ft Kitchen/dining/family room
- Living space with wood burner, bifold doors and velux windows with electric blinds
- Separate lounge, study and garden room
- Self contained annex with own entrance, hall, fitted kitchen, lounge/diner, utility/cloakroom, two bedrooms and bathroom
- Main 4 bedroom detached residence has been extended to the rear elevation
- Kitchen area with central island, fitted Neff appliances and raise and lower extractor
- Master bedroom has dressing room and en suite bathroom
- Spacious utility room with access to double garage with electric doors
- Impressive frontage with extensive parking, enclosed garden and substantial workshop. Approximately third of an acre plot