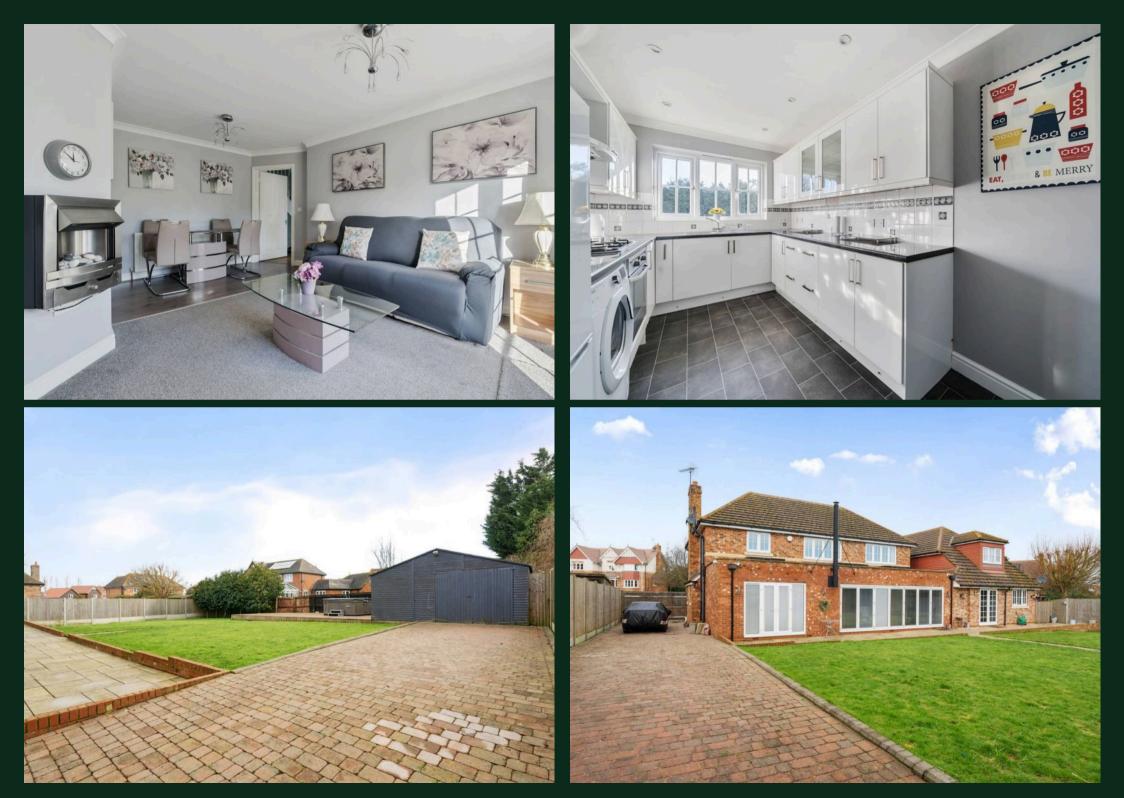

## 2 Oak Tree Close

Eastchurch, Sheerness

Tenure: Freehold

EPC Energy Efficiency Rating: C

EPC Environmental Impact Rating: C

- Prime location at Kingsborough Manor
- 31 ft by 25 ft Kitchen/dining/family room
- Living space with wood burner, bifold doors and velux windows with electric blinds
- Separate lounge, study and garden room
- Self contained annex with own entrance, hall, fitted kitchen, lounge/diner, utility/cloakroom, two bedrooms and bathroom
- Main 4 bedroom detached residence has been extended to the rear elevation
- Kitchen area with central island, fitted Neff appliances and raise and lower extractor
- Master bedroom has dressing room and en suite bathroom
- Spacious utility room with access to double garage with electric doors
- Impressive frontage with extensive parking, enclosed garden and substantial workshop. Approximately third of an acre plot