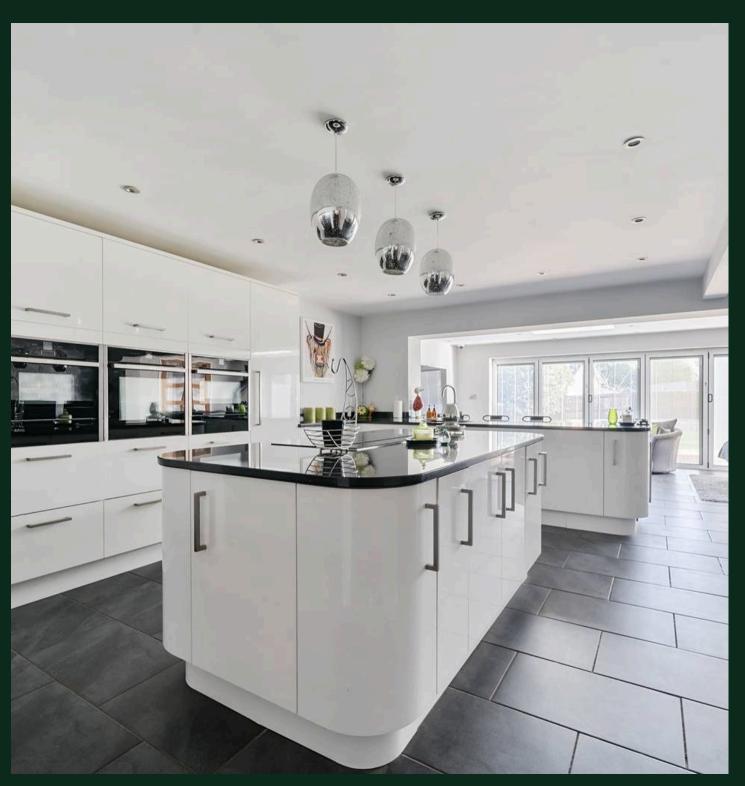

## 2 Oak Tree Close

Eastchurch, Sheerness

Tenure: Freehold

EPC Energy Efficiency Rating: C

EPC Environmental Impact Rating: C

- Prime location at Kingsborough Manor
- 31 ft by 25 ft Kitchen/dining/family room
- Living space with wood burner, bifold doors and velux windows with electric blinds
- Separate lounge, study and garden room
- Self contained annex with own entrance, hall, fitted kitchen, lounge/diner, utility/cloakroom, two bedrooms and bathroom
- Main 4 bedroom detached residence has been extended to the rear elevation
- Kitchen area with central island, fitted Neff appliances and raise and lower extractor
- Master bedroom has dressing room and en suite bathroom
- Spacious utility room with access to double garage with electric doors
- Impressive frontage with extensive parking, enclosed garden and substantial workshop. Approximately third of an acre plot