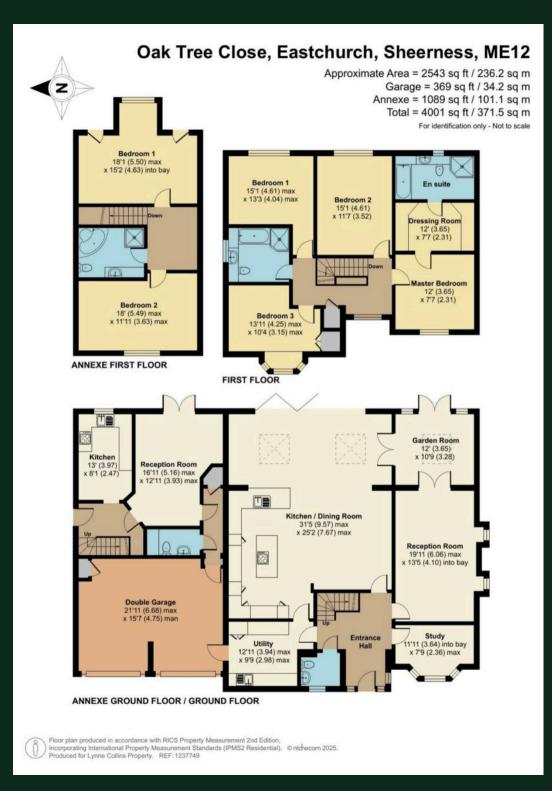

## 2 Oak Tree Close

Eastchurch, Sheerness

Tenure: Freehold

EPC Energy Efficiency Rating: C

EPC Environmental Impact Rating: C

- Prime location at Kingsborough Manor
- 31 ft by 25 ft Kitchen/dining/family room
- Living space with wood burner, bifold doors and velux windows with electric blinds
- Separate lounge, study and garden room
- Self contained annex with own entrance, hall, fitted kitchen, lounge/diner, utility/cloakroom, two bedrooms and bathroom
- Main 4 bedroom detached residence has been extended to the rear elevation
- Kitchen area with central island, fitted Neff appliances and raise and lower extractor
- Master bedroom has dressing room and en suite bathroom
- Spacious utility room with access to double garage with electric doors
- Impressive frontage with extensive parking, enclosed garden and substantial workshop. Approximately third of an acre plot