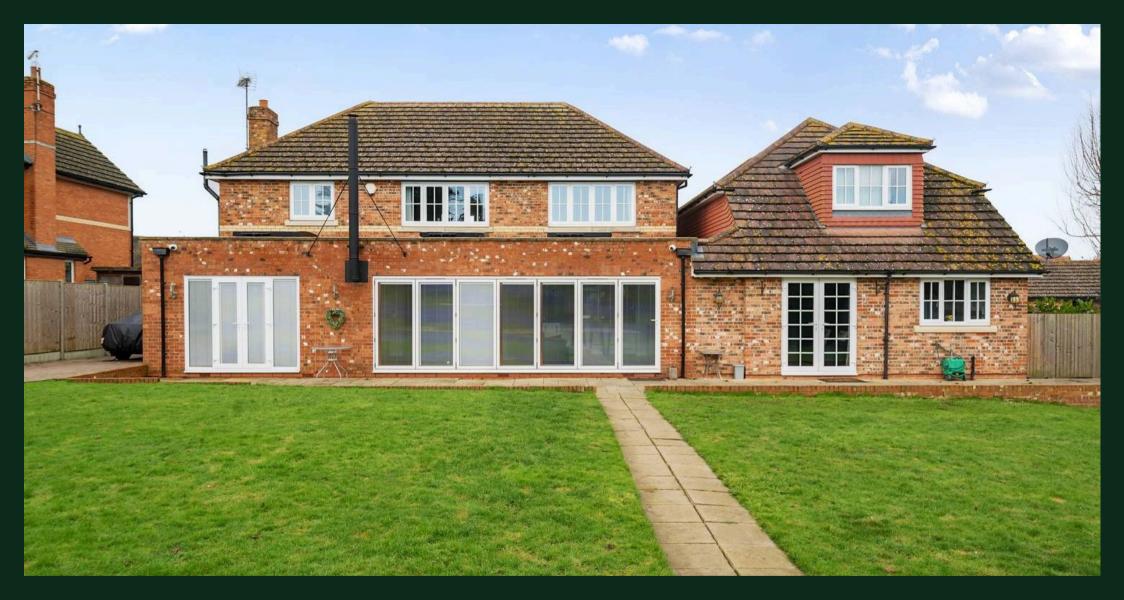

## 2 Oak Tree Close

Eastchurch, Sheerness

Tenure: Freehold

EPC Energy Efficiency Rating: C

EPC Environmental Impact Rating: C

- Prime location at Kingsborough Manor
- 31 ft by 25 ft Kitchen/dining/family room
- Living space with wood burner, bifold doors and velux windows with electric blinds
- Separate lounge, study and garden room
- Self contained annex with own entrance, hall, fitted kitchen, lounge/diner, utility/cloakroom, two bedrooms and bathroom
- Main 4 bedroom detached residence has been extended to the rear elevation
- Kitchen area with central island, fitted Neff appliances and raise and lower extractor
- Master bedroom has dressing room and en suite bathroom
- Spacious utility room with access to double garage with electric doors
- Impressive frontage with extensive parking, enclosed garden and substantial workshop. Approximately third of an acre plot