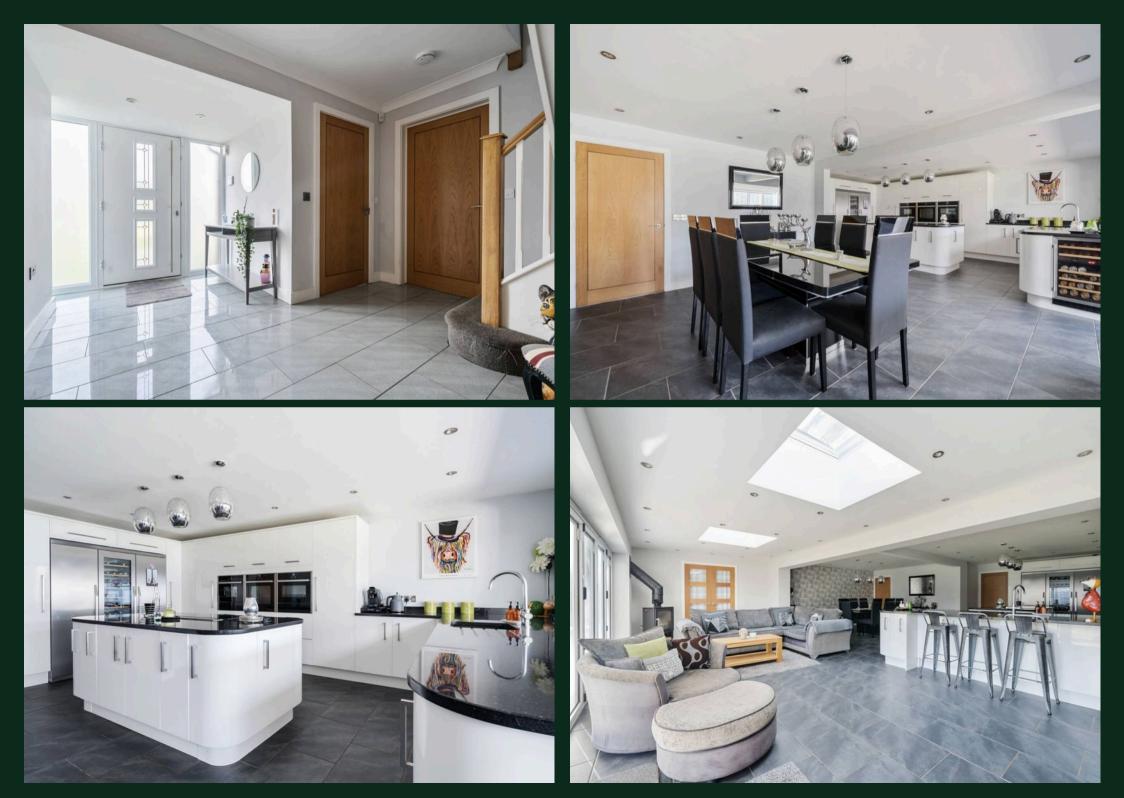

## 2 Oak Tree Close

Eastchurch, Sheerness

Tenure: Freehold

EPC Energy Efficiency Rating: C

EPC Environmental Impact Rating: C

- Prime location at Kingsborough Manor
- 31 ft by 25 ft Kitchen/dining/family room
- Living space with wood burner, bifold doors and velux windows with electric blinds
- Separate lounge, study and garden room
- Self contained annex with own entrance, hall, fitted kitchen, lounge/diner, utility/cloakroom, two bedrooms and bathroom
- Main 4 bedroom detached residence has been extended to the rear elevation
- Kitchen area with central island, fitted Neff appliances and raise and lower extractor
- Master bedroom has dressing room and en suite bathroom
- Spacious utility room with access to double garage with electric doors
- Impressive frontage with extensive parking, enclosed garden and substantial workshop. Approximately third of an acre plot