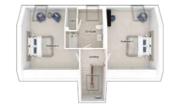

#### Second floor

| Bedroom 5: | 4023 x 5381 | [13'-3" × 17'-8"]  |
|------------|-------------|--------------------|
| Bedroom 6: | 4528 x 5381 | [14'-10" × 17'-8"] |