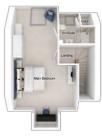

# The Pearson

4-bedroom detached house with integral single garage Total floor area: 107 sq m (1147 sq.ft.)

CGIs are for illustrative purposes only. External finishes vary between plots. Properties may be built 'handed' (mirror image). Dimensions are for guidance only and measurements may vary during construction. Dimensions and furniture indicated are not intended to be used for flooring measurements. Bathroom, kitchen and furniture layouts are indicative only and do not form any part of your contract or warranty. Please speak to a member of the Sales team for plot specific information.

#### Ground floor

| _ounge:         | 3475 x 4306 | [11'-5"x 14'-2"]  |
|-----------------|-------------|-------------------|
| Kitchen/dining: | 5518 x 3671 | [18'-1" x 12'-1"] |

### First floor

| Main bedroom: | 3474 x 4181 | [11'-5" x 13'-9"] |
|---------------|-------------|-------------------|
| Bedroom 2:    | 2528 x 3796 | [8'-4" x 12'-6"]  |
| Bedroom 3:    | 2565 x 3796 | [8'-5" x 12'-6"]  |
| Bedroom 4:    | 2727 x 4181 | [8'-11" × 13'-9"] |