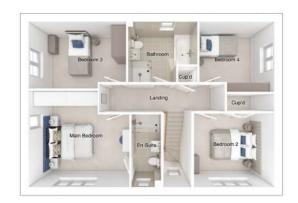

# The Hewson

4-bedroom detached house with integral single garage Total floor area: 145 sq m (1556 sq.ft.)

CGIs are for illustrative purposes only. External finishes vary between plots. Properties may be built 'handed' (mirror image). Dimensions are for guidance only and measurements may vary during construction. Dimensions and furniture indicated are not intended to be used for flooring measurements. Bathroom, kitchen and furniture layouts are indicative only and do not form any part of your contract or warranty. Please speak to a member of the Sales team for plot specific information.

#### Ground floor

| Lounge:      | 3340 x 4355 | [11'-0" x 14'-4"] |
|--------------|-------------|-------------------|
| Kitchen:     | 3130 x 3276 | [10'-3" × 10'-9"] |
| Dining:      | 2593 x 4507 | [8'-6" x 14'-10"] |
| Family area: | 2792 x 3500 | [9'-2" x 11'-6"]  |
|              |             |                   |

#### First floor

| 4412 x 5595 | [14'-6" x 18'-4"]          |
|-------------|----------------------------|
| 3337 x 3825 | [10'-11" × 12'-7"]         |
| 3789 x 2780 | [12'-5" × 9'-2"]           |
| 2889 x 3725 | [9'-6" × 12'-3"]           |
|             | 3337 x 3825<br>3789 x 2780 |