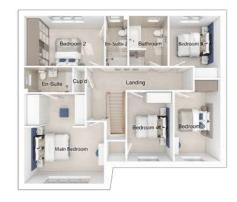

# The Middleton

6-bedroom detached house with integral large garage Total floor area: 242 sq m (2604 sq.ft.)

CGIs are for illustrative purposes only. External finishes vary between plots. Properties may be built 'handed' (mirror image). Dimensions are for guidance only and measurements may vary during construction. Dimensions and furniture indicated are not intended to be used for flooring measurements. Bathroom, kitchen and furniture layouts are indicative only and do not form any part of your contract or warranty. Please speak to a member of the Sales team for plot specific information.

#### First floor

| Main bedroom: | 4023 x 5134 | [13'-3" × 16'-10"]  |
|---------------|-------------|---------------------|
| Bedroom 2:    | 4719 x 3893 | [15'-6" × 12'-9"]   |
| Bedroom 3:    | 4528 x 3635 | [14'-10" x 11'-11"] |
| Bedroom 4:    | 3662 x 3893 | [12'-0" × 12'-9"]   |

#### Second floor

| Bedroom 5: | 4023 x 5381 | [13'-3" × 17'-8"]  |
|------------|-------------|--------------------|
| Bedroom 6: | 4528 x 5381 | [14'-10" × 17'-8"] |