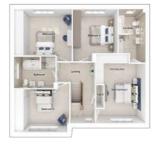

# The Charlton

5-bedroom detached house with integral large garage Total floor area: 176 sq m (1890 sq.ft.)

CGIs are for illustrative purposes only. External finishes vary between plots. Properties may be built 'handed' (mirror image). Dimensions are for guidance only and measurements may vary during construction. Dimensions and furniture indicated are not intended to be used for flooring measurements. Bathroom, kitchen and furniture layouts are indicative only and do not form any part of your contract or warranty. Please speak to a member of the Sales team for plot specific information.

### Ground floor

| Lounge:             | 3675 x 5466 | [12'-1" × 17'-11"] |
|---------------------|-------------|--------------------|
| Kitchen:            | 3700 x 3580 | [12'-2" × 11'-9"]  |
| Dining/family area: | 3576 x 5405 | [11'-9" × 17'-9"]  |
| Study:              | 2553 x 2464 | [8'-5" × 8'-1"]    |

#### First floor

| Main bedroom: | 4353 x 4920 | [14'-3" x 16'- 2"] |
|---------------|-------------|--------------------|
| Bedroom 2:    | 4375 x 2793 | [14'-4" x 9'-2"]   |
| Bedroom 3:    | 2495 x 4527 | [8'-2"x 14'-10"]   |
| Bedroom 4:    | 2549 x 3870 | [8'-4" x 12'-8"]   |
| Bedroom 5:    | 2781 x 3450 | [9'-2" × 11'-4"]   |
|               |             |                    |