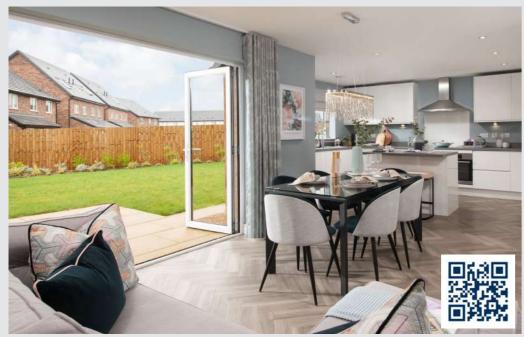

Designer kitchens with bi-fold or French doors

Open plan flexible living

Porcelanosa bathroom tiles

"When designing our house types we want to create spaces that appeal to modern families. Open plan, flexible layouts with space for the whole family to live comfortably. That's exactly what we have created with the Story Collection, and we couldn't be more proud."

Of course, every home is unique. But with a new Story home, you'll discover some elements are shared. Like open plan living areas that radiate light and space. Well-designed kitchens that deliver practicality and durability. Beautifully designed bathrooms and en-suites that take centre stage. Plus with media plates and a centrally located router, our homes are made with modern living in mind. French or bi-fold doors also come as standard, helping to create a seamless link between your home and garden.