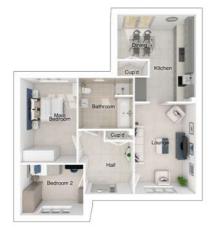

# The Hewson

4-bedroom detached house with integral single garage Total floor area: 145 sq m (1556 sq.ft.)

CGIs are for illustrative purposes only. External finishes vary between plots. Properties may be built 'handed' (mirror image). Dimensions are for guidance only and measurements may vary during construction. Dimensions and furniture indicated are not intended to be used for flooring measurements. Bathroom, kitchen and furniture layouts are indicative only and do not form any part of your contract or warranty. Please speak to a member of the Sales team for plot specific information.

#### Ground floor

| Lounge:      | 3340 x 4355 | [11'-0" x 14'-4"] |
|--------------|-------------|-------------------|
| Kitchen:     | 3130 x 3276 | [10'-3" × 10'-9"] |
| Dining:      | 2593 x 4507 | [8'-6" x 14'-10"] |
| Family area: | 2792 x 3500 | [9'-2" x 11'-6"]  |
|              |             |                   |

#### First floor

| 4412 x 5595 | [14'-6" x 18'-4"]          |
|-------------|----------------------------|
| 3337 x 3825 | [10'-11" × 12'-7"]         |
| 3789 x 2780 | [12'-5" × 9'-2"]           |
| 2889 x 3725 | [9'-6" × 12'-3"]           |
|             | 3337 x 3825<br>3789 x 2780 |