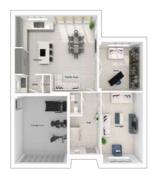

# The Middleton

6-bedroom detached house with integral large garage Total floor area: 242 sq m (2604 sq.ft.)

CGIs are for illustrative purposes only. External finishes vary between plots. Properties may be built 'handed' (mirror image). Dimensions are for guidance only and measurements may vary during construction. Dimensions and furniture indicated are not intended to be used for flooring measurements. Bathroom, kitchen and furniture layouts are indicative only and do not form any part of your contract or warranty. Please speak to a member of the Sales team for plot specific information.

Ground floor

| Lounge:             | 3453 x 5347 | [11'-4" × 17'-7"]   |
|---------------------|-------------|---------------------|
| Kitchen:            | 3250 x 4434 | [10'-8'' × 14'-7''] |
| Dining/family area: | 3690 x 5779 | [12'-1" x 19'-0"]   |
| Study:              | 3675 x 3693 | [12'-1" × 12'-1"]   |

#### First floor

| Main bedroom: | 4023 x 5134 | [13'-3" × 16'-10"]  |
|---------------|-------------|---------------------|
| Bedroom 2:    | 4719 x 3893 | [15'-6" × 12'-9"]   |
| Bedroom 3:    | 4528 x 3635 | [14'-10" x 11'-11"] |
| Bedroom 4:    | 3662 x 3893 | [12'-0" × 12'-9"]   |

#### Second floor

| Bedroom 5: | 4023 x 5381 | [13'-3" × 17'-8"]  |
|------------|-------------|--------------------|
| Bedroom 6: | 4528 x 5381 | [14'-10" × 17'-8"] |