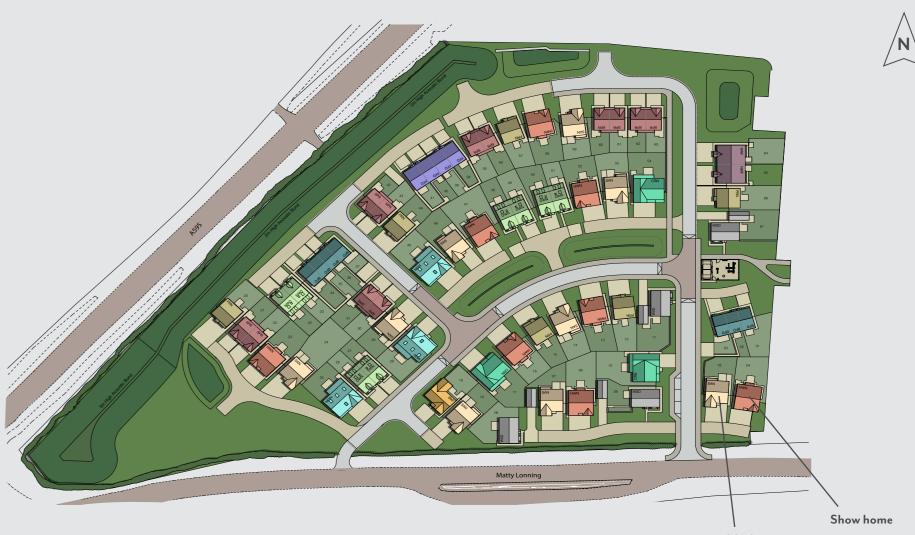

# Our homes at St. Andrew's Gardens.

The Middleton 6-bedroom detached house Integral large garage

The Charlton 5-bedroom detached house Integral large garage

The Hewson 4-bedroom detached house Integral single garage

The Dawson 4-bedroom semi-detached townhouse Driveway parking

4-bedroom detached house

4-bedroom detached house

The Sanderson

Integral single garage

The Wexford

Detached single garage

The Pearson 4-bedroom detached house Integral single garage

The Spencer 3-bedroom semi-detached house Driveway parking

2-bedroom detached bungalow

The Branford

2-bedroom semi-detached or terraced house Driveway parking

Images shown are for illustrative purposes only. Story Homes has made every effort to ensure accuracy of information contained in this brochure, we reserve the right to amend and update the specification or layout without prior notification. The information contained herein is for guidance only and its accuracy is not guaranteed and does not constitute a contract, part of a contract or warranty. Please speak to a member of the sales team for plot specific information. You should take appropriate advice to verify any information on which you wish to rely on. Any information that is available regarding future development or phases will be provided by our Sales Executive in advance of reservation.

Affordable homes

The Fulford 3-bedroom semi-detached or terraced house Driveway parking

The Newford 2-bedroom semi-detached bungalow

Driveway parking

- 6

Our homes feature attractive exteriors, adding to the charm of the area and creating the beautiful street scenes for which Story Homes is renowned.