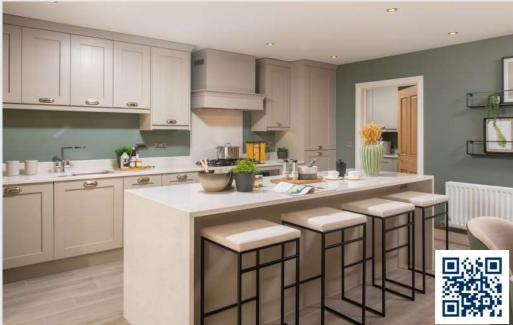

Of course, every home is unique. But with a new Story home, you'll discover some elements are shared. Like open plan living areas that radiate light and space. Well-designed kitchens that deliver practicality and durability. Beautifully designed bathrooms and en-suites that take centre stage. Plus with media plates and a centrally located router, our homes are made with modern living in mind. French or bi-fold doors also come as standard, helping to create a seamless link between your home and garden.

# Visualise your perfect kitchen.

# Design your dream kitchen from the comfort of your home.

We know how precious your time is, so we've created a kitchen designer tool that allows you to see your choice of stylish kitchen cupboards, worktops, flooring and appliances in a typical 3, 4 or 5-bedroom Story home.