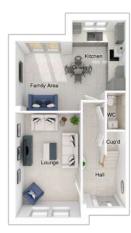

Ground floor

| Lounge:             | 3453 x 5347 | [11'-4" × 17'-7"]   |
|---------------------|-------------|---------------------|
| Kitchen:            | 3250 x 4434 | [10'-8'' × 14'-7''] |
| Dining/family area: | 3690 x 5779 | [12'-1" x 19'-0"]   |
| Study:              | 3675 x 3693 | [12'-1" × 12'-1"]   |