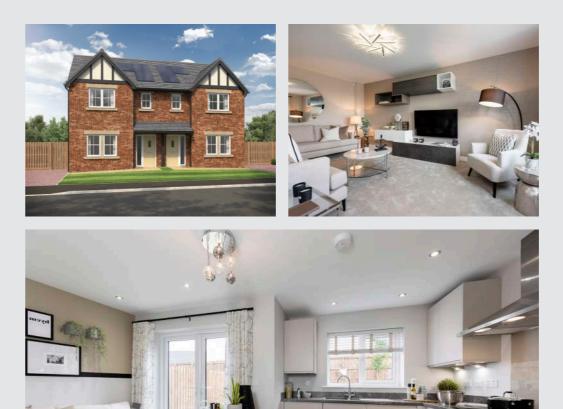

# Welcome to St. Andrew's Gardens.

We go to great lengths to craft beautiful, well-built homes that are anything but standard.

Built with modern living in mind, think spacious, open plan living areas that offer the flexibility to live your way. All finished with the highest attention to detail and a specification that includes more than you'd expect.

Our expertly crafted, eye-catching exteriors are a cut above the rest, with generous gardens and details that make your home feel unique.

Discover your forever home at St. Andrew's Gardens, Thursby.

Step inside a Story home and you will find a high specification, with more included than you might think. Here are just a few of our favourite features...

Designer kitchens with bi-fold or French doors

Open plan flexible living

Porcelanosa bathroom tiles

"When designing our house types we want to create spaces that appeal to modern families. Open plan, flexible layouts with space for the whole family to live comfortably. That's exactly what we have created with the Story Collection, and we couldn't be more proud."

Of course, every home is unique. But with a new Story home, you'll discover some elements are shared. Like open plan living areas that radiate light and space. Well-designed kitchens that deliver practicality and durability. Beautifully designed bathrooms and en-suites that take centre stage. Plus with media plates and a centrally located router, our homes are made with modern living in mind. French or bi-fold doors also come as standard, helping to create a seamless link between your home and garden.