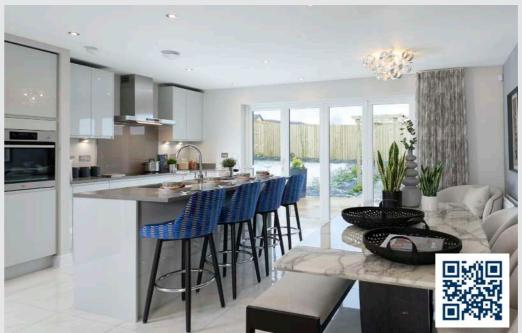

Of course, every home is unique. But with a new Story home, you'll discover some elements are shared. Like open plan living areas that radiate light and space. Well-designed kitchens that deliver practicality and durability. Beautifully designed bathrooms and en-suites that take centre stage. Plus with media plates and a centrally located router, our homes are made with modern living in mind. French or bi-fold doors also come as standard, helping to create a seamless link between your home and garden.

What's more, when you buy a new Story home, you have the opportunity to personalise your home even further with our choices, upgrades and optional extras which can be incorporated seamlessly into your new home.