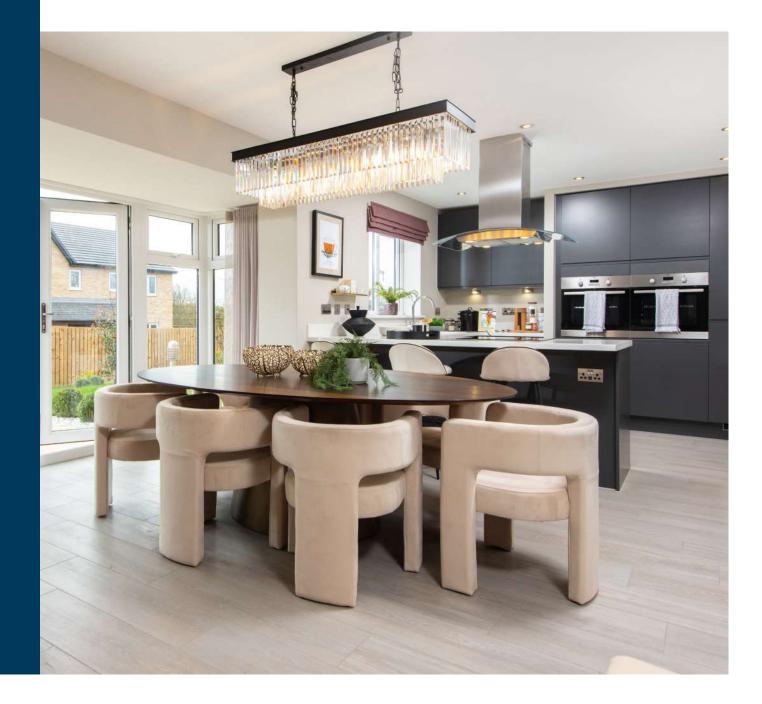

# Welcome to St. Andrew's Gardens.

We go to great lengths to craft beautiful, well-built homes that are anything but standard.

Built with modern living in mind, think spacious, open plan living areas that offer the flexibility to live your way. All finished with the highest attention to detail and a specification that includes more than you'd expect.

Our expertly crafted, eye-catching exteriors are a cut above the rest, with generous gardens and details that make your home feel unique.

Discover your forever home at St. Andrew's Gardens, Thursby.

Step inside a Story home and you will find a high specification, with more included than you might think. Here are just a few of our favourite features...

Designer kitchens with bi-fold or French doors

Open plan flexible living

Porcelanosa bathroom tiles

"When designing our house types we want to create spaces that appeal to modern families. Open plan, flexible layouts with space for the whole family to live comfortably. That's exactly what we have created with the Story Collection, and we couldn't be more proud."