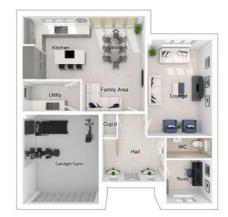

# The Hewson

4-bedroom detached house with integral single garage Total floor area: 145 sq m (1556 sq.ft.)

CGIs are for illustrative purposes only. External finishes vary between plots. Properties may be built 'handed' (mirror image). Dimensions are for guidance only and measurements may vary during construction. Dimensions and furniture indicated are not intended to be used for flooring measurements. Bathroom, kitchen and furniture layouts are indicative only and do not form any part of your contract or warranty. Please speak to a member of the Sales team for plot specific information.

#### Ground floor

| Lounge:      | 3340 x 4355 | [11'-0" x 14'-4"] |
|--------------|-------------|-------------------|
| Kitchen:     | 3130 x 3276 | [10'-3" × 10'-9"] |
| Dining:      | 2593 x 4507 | [8'-6" x 14'-10"] |
| Family area: | 2792 x 3500 | [9'-2" x 11'-6"]  |
|              |             |                   |

#### First floor

| 4412 x 5595 | [14'-6" x 18'-4"]          |
|-------------|----------------------------|
| 3337 x 3825 | [10'-11" × 12'-7"]         |
| 3789 x 2780 | [12'-5" × 9'-2"]           |
| 2889 x 3725 | [9'-6" × 12'-3"]           |
|             | 3337 x 3825<br>3789 x 2780 |