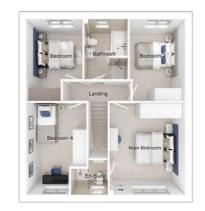

# The Hewson

4-bedroom detached house with integral single garage Total floor area: 145 sq m (1556 sq.ft.)

CGIs are for illustrative purposes only. External finishes vary between plots. Properties may be built 'handed' (mirror image). Dimensions are for guidance only and measurements may vary during construction. Dimensions and furniture indicated are not intended to be used for flooring measurements. Bathroom, kitchen and furniture layouts are indicative only and do not form any part of your contract or warranty. Please speak to a member of the Sales team for plot specific information.

#### Ground floor

| Lounge:      | 3340 x 4355 | [11'-0" x 14'-4"] |
|--------------|-------------|-------------------|
| Kitchen:     | 3130 x 3276 | [10'-3" × 10'-9"] |
| Dining:      | 2593 x 4507 | [8'-6" x 14'-10"] |
| Family area: | 2792 x 3500 | [9'-2" x 11'-6"]  |
|              |             |                   |

#### First floor

| 4412 x 5595 | [14'-6" x 18'-4"]          |
|-------------|----------------------------|
| 3337 x 3825 | [10'-11" × 12'-7"]         |
| 3789 x 2780 | [12'-5" × 9'-2"]           |
| 2889 x 3725 | [9'-6" × 12'-3"]           |
|             | 3337 x 3825<br>3789 x 2780 |