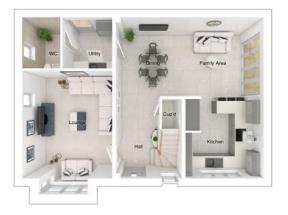

# The Hewson

4-bedroom detached house with integral single garage Total floor area: 145 sq m (1556 sq.ft.)

CGIs are for illustrative purposes only. External finishes vary between plots. Properties may be built 'handed' (mirror image). Dimensions are for guidance only and measurements may vary during construction. Dimensions and furniture indicated are not intended to be used for flooring measurements. Bathroom, kitchen and furniture layouts are indicative only and do not form any part of your contract or warranty. Please speak to a member of the Sales team for plot specific information.

#### Ground floor

| Lounge:      | 3340 x 4355 | [11'-0" x 14'-4"] |
|--------------|-------------|-------------------|
| Kitchen:     | 3130 x 3276 | [10'-3" × 10'-9"] |
| Dining:      | 2593 x 4507 | [8'-6" x 14'-10"] |
| Family area: | 2792 x 3500 | [9'-2" x 11'-6"]  |
|              |             |                   |

#### First floor

| 4412 x 5595 | [14'-6" x 18'-4"]          |
|-------------|----------------------------|
| 3337 x 3825 | [10'-11" × 12'-7"]         |
| 3789 x 2780 | [12'-5" × 9'-2"]           |
| 2889 x 3725 | [9'-6" × 12'-3"]           |
|             | 3337 x 3825<br>3789 x 2780 |