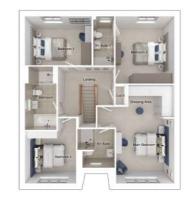

#### First floor

| Main bedroom: | 4023 x 5134 | [13'-3" × 16'-10"]  |
|---------------|-------------|---------------------|
| Bedroom 2:    | 4719 x 3893 | [15'-6" × 12'-9"]   |
| Bedroom 3:    | 4528 x 3635 | [14'-10" x 11'-11"] |
| Bedroom 4:    | 3662 x 3893 | [12'-0" × 12'-9"]   |

#### Second floor

| Bedroom 5: | 4023 x 5381 | [13'-3" × 17'-8"]  |
|------------|-------------|--------------------|
| Bedroom 6: | 4528 x 5381 | [14'-10" × 17'-8"] |