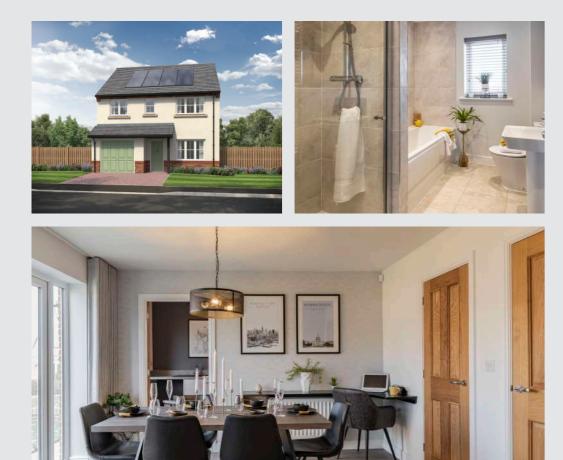

# Welcome to St. Andrew's Gardens.

We go to great lengths to craft beautiful, well-built homes that are anything but standard.

Built with modern living in mind, think spacious, open plan living areas that offer the flexibility to live your way. All finished with the highest attention to detail and a specification that includes more than you'd expect.

Our expertly crafted, eye-catching exteriors are a cut above the rest, with generous gardens and details that make your home feel unique.

Discover your forever home at St. Andrew's Gardens, Thursby.

Step inside a Story home and you will find a high specification, with more included than you might think. Here are just a few of our favourite features...

Designer kitchens with bi-fold or French doors

Open plan flexible living

Porcelanosa bathroom tiles

"When designing our house types we want to create spaces that appeal to modern families. Open plan, flexible layouts with space for the whole family to live comfortably. That's exactly what we have created with the Story Collection, and we couldn't be more proud."

Andrew Hewson, Head of Design

High-quality materials

Larger gardens and paved patio areas

Beautiful street scenes