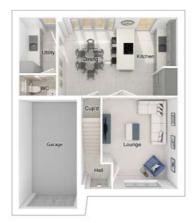

# The Hewson

4-bedroom detached house with integral single garage Total floor area: 145 sq m (1556 sq.ft.)

CGIs are for illustrative purposes only. External finishes vary between plots. Properties may be built 'handed' (mirror image). Dimensions are for guidance only and measurements may vary during construction. Dimensions and furniture indicated are not intended to be used for flooring measurements. Bathroom, kitchen and furniture layouts are indicative only and do not form any part of your contract or warranty. Please speak to a member of the Sales team for plot specific information.

#### Ground floor

| Lounge:      | 3340 x 4355 | [11'-0" x 14'-4"] |
|--------------|-------------|-------------------|
| Kitchen:     | 3130 x 3276 | [10'-3" × 10'-9"] |
| Dining:      | 2593 x 4507 | [8'-6" x 14'-10"] |
| Family area: | 2792 x 3500 | [9'-2" x 11'-6"]  |
|              |             |                   |

#### First floor

| 4412 x 5595 | [14'-6" x 18'-4"]          |
|-------------|----------------------------|
| 3337 x 3825 | [10'-11" × 12'-7"]         |
| 3789 x 2780 | [12'-5" × 9'-2"]           |
| 2889 x 3725 | [9'-6" × 12'-3"]           |
|             | 3337 x 3825<br>3789 x 2780 |