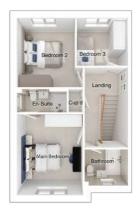

#### First floor

| Main bedroom: | 4023 x 5134 | [13'-3" × 16'-10"]  |
|---------------|-------------|---------------------|
| Bedroom 2:    | 4719 x 3893 | [15'-6" × 12'-9"]   |
| Bedroom 3:    | 4528 x 3635 | [14'-10" x 11'-11"] |
| Bedroom 4:    | 3662 x 3893 | [12'-0" × 12'-9"]   |