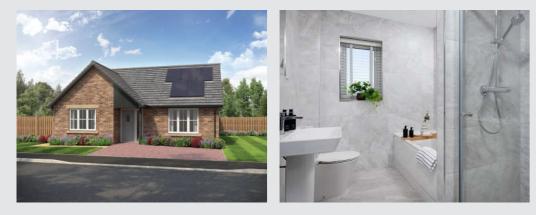

2-bedroom detached bungalow with driveway parking Total floor area: 76 sq m (817 sq.ft.)

CGIs are for illustrative purposes only. External finishes vary between plots. Properties may be built 'handed' (mirror image). Dimensions are for guidance only and measurements may vary during construction. Dimensions and furniture indicated are not intended to be used for flooring measurements. Bathroom, kitchen and furniture layouts are indicative only and do not form any part of your contract or warranty. Please speak to a member of the Sales team for plot specific information.

Ground floor

| Lounge:         | 3217 x 4802 | [10'-7" x 15'-9"] |
|-----------------|-------------|-------------------|
| Kitchen/dining: | 4128 x 4637 | [13'-7" x 15'-3"] |
| Main bedroom:   | 3000 x 4500 | [9'-10" × 14'-9"] |
| Bedroom 2:      | 3340 x 2689 | [11'-0" × 8'-10"] |