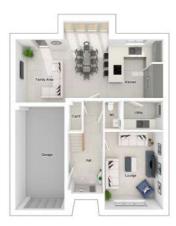

# The Middleton

6-bedroom detached house with integral large garage Total floor area: 242 sq m (2604 sq.ft.)

CGIs are for illustrative purposes only. External finishes vary between plots. Properties may be built 'handed' (mirror image). Dimensions are for guidance only and measurements may vary during construction. Dimensions and furniture indicated are not intended to be used for flooring measurements. Bathroom, kitchen and furniture layouts are indicative only and do not form any part of your contract or warranty. Please speak to a member of the Sales team for plot specific information.

Ground floor

| Lounge:             | 3453 x 5347 | [11'-4" × 17'-7"]   |
|---------------------|-------------|---------------------|
| Kitchen:            | 3250 x 4434 | [10'-8'' × 14'-7''] |
| Dining/family area: | 3690 x 5779 | [12'-1" x 19'-0"]   |
| Study:              | 3675 x 3693 | [12'-1" × 12'-1"]   |