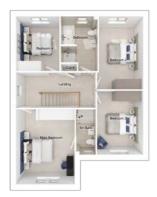

#### First floor

| Main bedroom: | 4023 x 5134 | [13'-3" × 16'-10"]  |
|---------------|-------------|---------------------|
| Bedroom 2:    | 4719 x 3893 | [15'-6" × 12'-9"]   |
| Bedroom 3:    | 4528 x 3635 | [14'-10" x 11'-11"] |
| Bedroom 4:    | 3662 x 3893 | [12'-0" × 12'-9"]   |

#### Second floor

| Bedroom 5: | 4023 x 5381 | [13'-3" × 17'-8"]  |
|------------|-------------|--------------------|
| Bedroom 6: | 4528 x 5381 | [14'-10" × 17'-8"] |