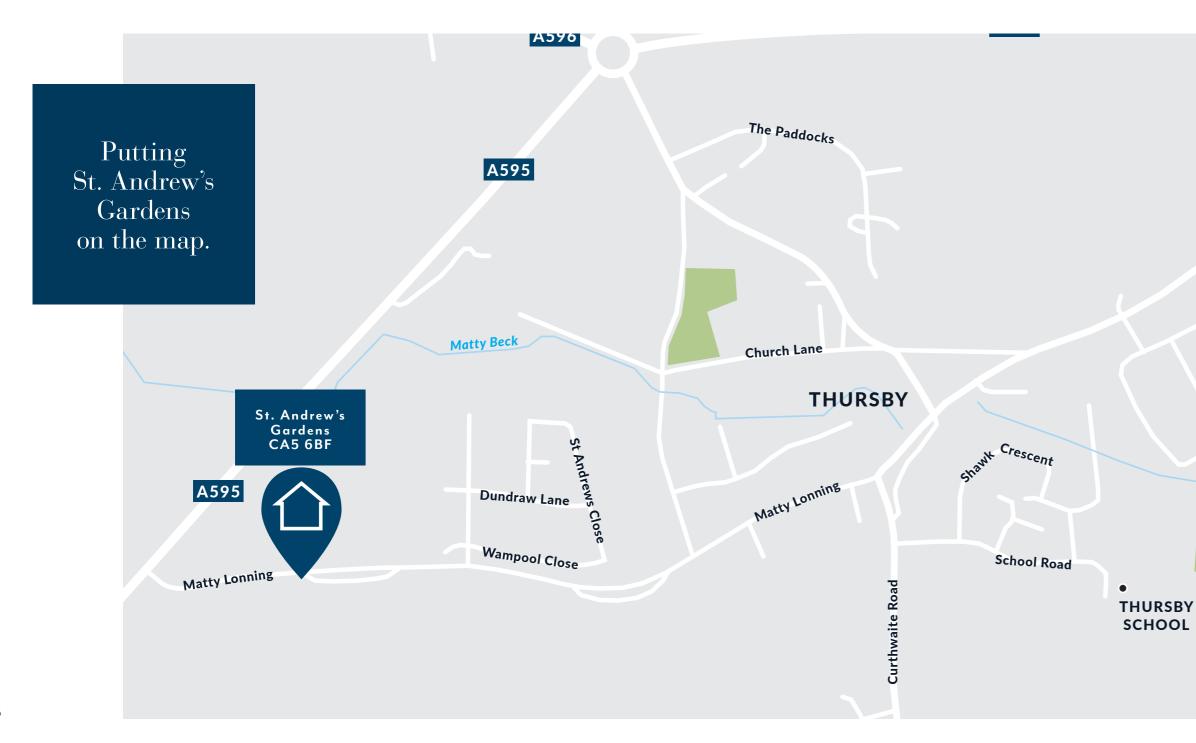

### What's around St. Andrew's Gardens?

St Andrew's Gardens is a beautiful new development located in the attractive village of Thursby.

The development is surrounded by beautiful views of the countryside and has easy access to the A595, which is perfect for trips to the Lake District and Carlisle, which is less than six miles away.

Thursby Primary School is located within the village, just a short walk from the development, and secondary schools are available at both Carlisle and Dalston. The village is also home to a modern Parish Hall.

Cranstons Orton Grange Food Hall, and Dobies Garden Centre are a five minute drive away, and there are a range of services available at the nearby village of Dalston, which is just an eight minute drive.

| Amenities                        | ×.           | Attractions                              | <b>*††</b> |
|----------------------------------|--------------|------------------------------------------|------------|
| Thursby Parish Hall              | 0.4 miles    | Carlisle Castle                          | 6.6 miles  |
| Cranstons Orton Grange Food Hall | 2.7 miles    | Bitts Park                               | 6.9 miles  |
| Orton Grange Swimming Pool       | 2.7 miles    | -<br>Tullie House Museum and Art Gallery | 7.1 miles  |
| Dobies Gardens Centre            | 3.1 miles    | Lake District                            | 13.4 miles |
| Morton Leisure Centre            | 5.1 miles    | Hadrian's Wall                           | 26.9 miles |
| Travel                           | <del>a</del> | Schools                                  | <b>S</b>   |
| A595                             | 0.1 miles    | Thursby Primary School                   | 0.6 miles  |
| A689                             | 4.3 miles    | St Michael's CofE Primary School         | 4.4 miles  |
| M6                               | 10.1 miles   | <br>Caldew School                        | 4.5 miles  |
| Carlisle City Centre             | 6.9 miles    | -<br>Richard Rose Morton Academy         | 5.1 miles  |
| Cockermouth                      | 18.8 miles   | Carlisle Collage                         | 7.4 miles  |
|                                  |              |                                          |            |

Get directions to St. Andrew's Gardens & find out what it's like to live in Thursby.

Images shown are for illustrative purposes only. Story Homes has made every effort to ensure accuracy of information contained in this brochure, we reserve the right to amend and update the specification or layout without prior notification. The information contained herein is for guidance only and its accuracy is not guaranteed and does not constitute a contract, part of a contract or warranty.