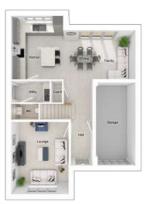

# The Middleton

6-bedroom detached house with integral large garage Total floor area: 242 sq m (2604 sq.ft.)

CGIs are for illustrative purposes only. External finishes vary between plots. Properties may be built 'handed' (mirror image). Dimensions are for guidance only and measurements may vary during construction. Dimensions and furniture indicated are not intended to be used for flooring measurements. Bathroom, kitchen and furniture layouts are indicative only and do not form any part of your contract or warranty. Please speak to a member of the Sales team for plot specific information.

Ground floor

| Lounge:             | 3453 x 5347 | [11'-4" × 17'-7"]   |
|---------------------|-------------|---------------------|
| Kitchen:            | 3250 x 4434 | [10'-8'' × 14'-7''] |
| Dining/family area: | 3690 x 5779 | [12'-1" x 19'-0"]   |
| Study:              | 3675 x 3693 | [12'-1" × 12'-1"]   |